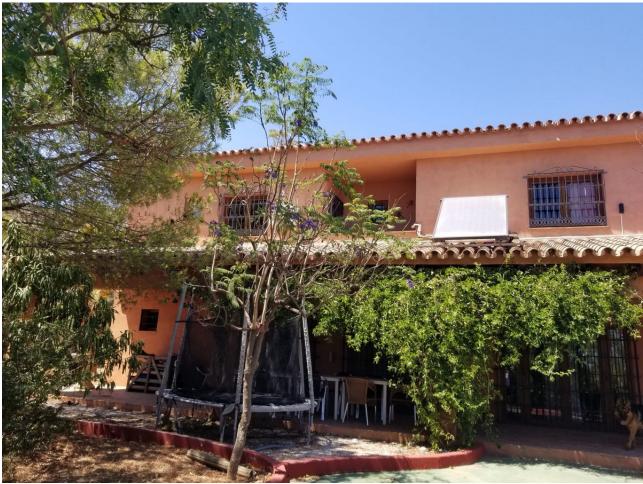

19000 m2

This enchanting property has a huge sweeping stretch of land and a tranquil and functional pool area for those pool parties in the height of summer. The entrance is reached through a drive way and a gate and has space for several cars. The front of the house has a large terrace area which is shaded. The terrace follows around to the side of the property where you enter the kitchen. The kitchen leads through to the large living area with several areas to relax in and stairs lead up to the bedrooms. The main bedroom has a large terrace where your living space extends to enjoy those incredibly beautiful views. There is an en suite bathroom leading from the main bedroom and two more bathrooms on this level. 3 more bedrooms are located along the hallway. The theme is wooden and traditional. The house has been cared for for many years by the same owner and several loving additions added to the property. It is certainly a unique and beautiful building with so much land attached. A perfect get away or a year round country residence. Either way it would be hard to find anything as enchanting with such views of those gorgeous mountains and scenic Andalucian countryside so close to the coast. La Cala is a short 15 minutes by car. And Fuengirola only 20 short minutes away.