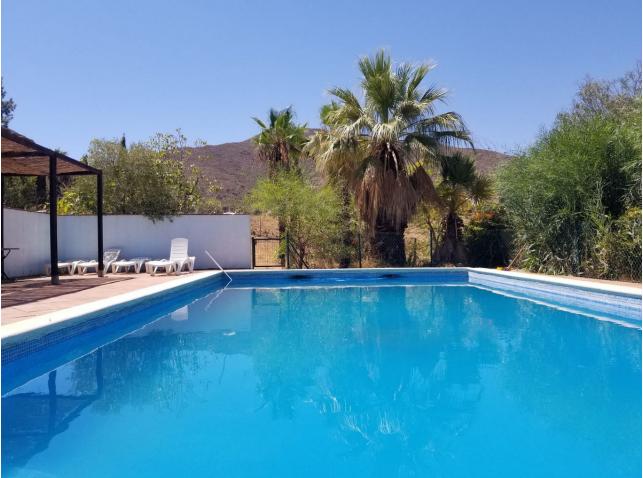

19000 m2

This enchanting property has a huge sweeping stretch of land and a tranquil and functional pool area for those pool parties in the height of summer. The entrance is reached through a drive way and a gate and has space for several cars. The front of the house has a large terrace area which is shaded. The terrace follows around to the side of the property where you enter the kitchen. The kitchen leads through to the large living area with several areas to relax in and stairs lead up to the bedrooms. The main bedroom has a large terrace where your living space extends to enjoy those incredibly beautiful views. There is an en suite bathroom leading from the main bedroom and two more bathrooms on this level. 3 more bedrooms are located along the hallway. The theme is wooden and traditional. The house has been cared for for many years by the same owner and several loving additions added to the property. It is certainly a unique and beautiful building with so much land attached. A perfect get away or a year round country residence. Either way it would be hard to find anything as enchanting with such views of those gorgeous mountains and scenic Andalucian countryside so close to the coast. La Cala is a short 15 minutes by car. And Fuengirola only 20 short minutes away.

Covered Terrace

Fitted Wardrobes

🖌 Ensuite Bathroom

Private Terrace

🖌 More Than One

Pool YPrivate

> Furniture Optional

Utilities Electricity Drinkable Water