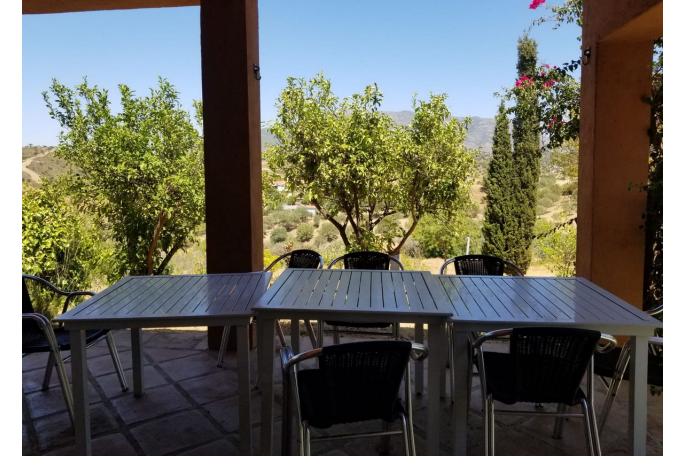

19000 m2

This enchanting property has a huge sweeping stretch of land and a tranquil and functional pool area for those pool parties in the height of summer. The entrance is reached through a drive way and a gate and has space for several cars. The front of the house has a large terrace area which is shaded. The terrace follows around to the side of the property where you enter the kitchen. The kitchen leads through to the large living area with several areas to relax in and stairs lead up to the bedrooms. The main bedroom has a large terrace where your living space extends to enjoy those incredibly beautiful views. There is an en suite bathroom leading from the main bedroom and two more bathrooms on this level. 3 more bedrooms are located along the hallway. The theme is wooden and traditional. The house has been cared for for many years by the same owner and several loving additions added to the property. It is certainly a unique and beautiful building with so much land attached. A perfect get away or a year round country residence. Either way it would be hard to find anything as enchanting with such views of those gorgeous mountains and scenic Andalucian countryside so close to the coast. La Cala is a short 15 minutes by car. And Fuengirola only 20 short minutes away.

Covered Terrace

Fitted Wardrobes

🖌 Ensuite Bathroom

Private Terrace

🖌 More Than One

Pool YPrivate

> Furniture Optional

Utilities Electricity Drinkable Water