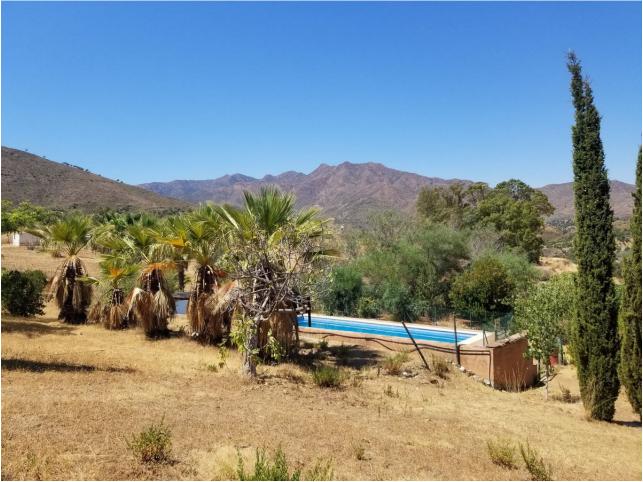

19000 m2

This enchanting property has a huge sweeping stretch of land and a tranquil and functional pool area for those pool parties in the height of summer. The entrance is reached through a drive way and a gate and has space for several cars. The front of the house has a large terrace area which is shaded. The terrace follows around to the side of the property where you enter the kitchen. The kitchen leads through to the large living area with several areas to relax in and stairs lead up to the bedrooms. The main bedroom has a large terrace where your living space extends to enjoy those incredibly beautiful views. There is an en suite bathroom leading from the main bedroom and two more bathrooms on this level. 3 more bedrooms are located along the hallway. The theme is wooden and traditional. The house has been cared for for many years by the same owner and several loving additions added to the property. It is certainly a unique and beautiful building with so much land attached. A perfect get away or a year round country residence. Either way it would be hard to find anything as enchanting with such views of those gorgeous mountains and scenic Andalucian countryside so close to the coast. La Cala is a short 15 minutes by car. And Fuengirola only 20 short minutes away.

## Climate Control

Air Conditioning
Fireplace

Kitchen Y Fully Fitted Orientation East South East South West Views Mountain Country Panoramic

Garden

Garden Y Private Condition Good

Features

Parking

💙 Private

Covered Terrace

Fitted Wardrobes

🖌 Ensuite Bathroom

Private Terrace

🖌 More Than One

Pool YPrivate

> Furniture Optional

Utilities Electricity Drinkable Water