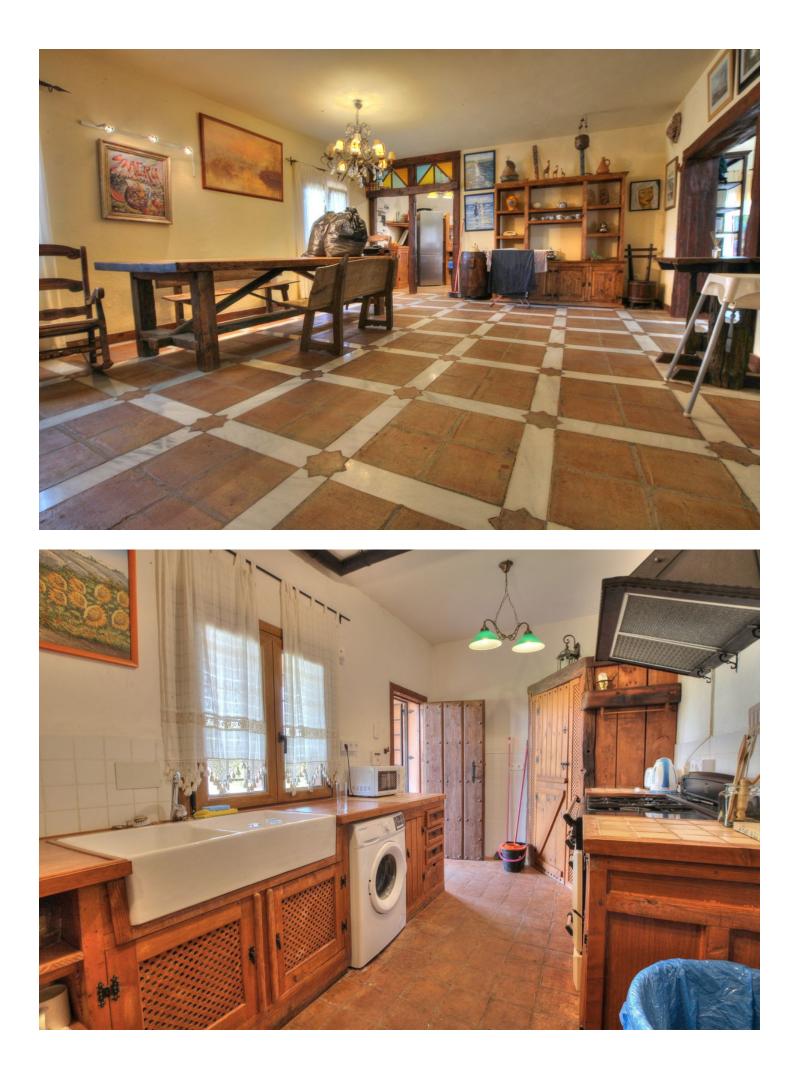

19000 m2

This enchanting property has a huge sweeping stretch of land and a tranquil and functional pool area for those pool parties in the height of summer. The entrance is reached through a drive way and a gate and has space for several cars. The front of the house has a large terrace area which is shaded. The terrace follows around to the side of the property where you enter the kitchen. The kitchen leads through to the large living area with several areas to relax in and stairs lead up to the bedrooms. The main bedroom has a large terrace where your living space extends to enjoy those incredibly beautiful views. There is an en suite bathroom leading from the main bedroom and two more bathrooms on this level. 3 more bedrooms are located along the hallway. The theme is wooden and traditional. The house has been cared for for many years by the same owner and several loving additions added to the property. It is certainly a unique and beautiful building with so much land attached. A perfect get away or a year round country residence. Either way it would be hard to find anything as enchanting with such views of those gorgeous mountains and scenic Andalucian countryside so close to the coast. La Cala is a short 15 minutes by car. And Fuengirola only 20 short minutes away.

## Climate Control

Air Conditioning
Fireplace

Kitchen Y Fully Fitted Orientation East South East South West Views Mountain Country Panoramic

Garden

Garden Y Private Condition Good

Features

Parking

💙 Private