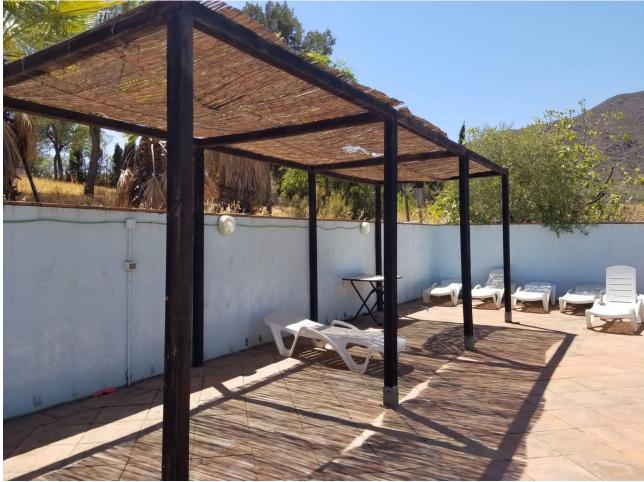

19000 m2

This enchanting property has a huge sweeping stretch of land and a tranquil and functional pool area for those pool parties in the height of summer. The entrance is reached through a drive way and a gate and has space for several cars. The front of the house has a large terrace area which is shaded. The terrace follows around to the side of the property where you enter the kitchen. The kitchen leads through to the large living area with several areas to relax in and stairs lead up to the bedrooms. The main bedroom has a large terrace where your living space extends to enjoy those incredibly beautiful views. There is an en suite bathroom leading from the main bedroom and two more bathrooms on this level. 3 more bedrooms are located along the hallway. The theme is wooden and traditional. The house has been cared for for many years by the same owner and several loving additions added to the property. It is certainly a unique and beautiful building with so much land attached. A perfect get away or a year round country residence. Either way it would be hard to find anything as enchanting with such views of those gorgeous mountains and scenic Andalucian countryside so close to the coast. La Cala is a short 15 minutes by car. And Fuengirola only 20 short minutes away.

Covered Terrace

Fitted Wardrobes

🖌 Ensuite Bathroom

Private Terrace

🖌 More Than One

Pool YPrivate

> Furniture Optional

Utilities Electricity Drinkable Water