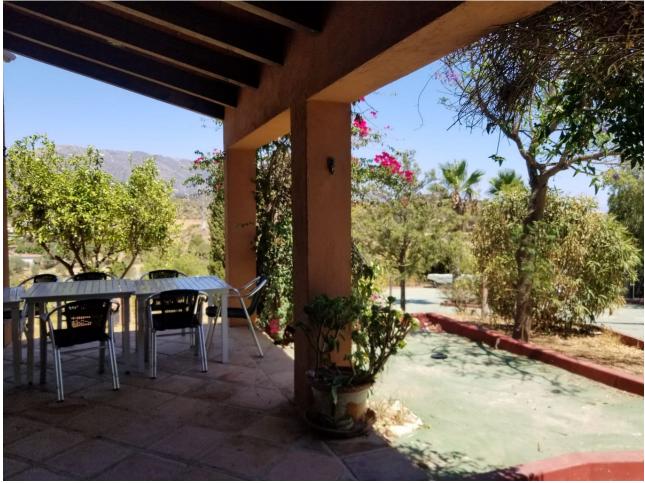

19000 m2

This enchanting property has a huge sweeping stretch of land and a tranquil and functional pool area for those pool parties in the height of summer. The entrance is reached through a drive way and a gate and has space for several cars. The front of the house has a large terrace area which is shaded. The terrace follows around to the side of the property where you enter the kitchen. The kitchen leads through to the large living area with several areas to relax in and stairs lead up to the bedrooms. The main bedroom has a large terrace where your living space extends to enjoy those incredibly beautiful views. There is an en suite bathroom leading from the main bedroom and two more bathrooms on this level. 3 more bedrooms are located along the hallway. The theme is wooden and traditional. The house has been cared for for many years by the same owner and several loving additions added to the property. It is certainly a unique and beautiful building with so much land attached. A perfect get away or a year round country residence. Either way it would be hard to find anything as enchanting with such views of those gorgeous mountains and scenic Andalucian countryside so close to the coast. La Cala is a short 15 minutes by car. And Fuengirola only 20 short minutes away.

Covered Terrace

Fitted Wardrobes

🖌 Ensuite Bathroom

Private Terrace

🖌 More Than One

Pool YPrivate

> Furniture Optional

Utilities Electricity Drinkable Water