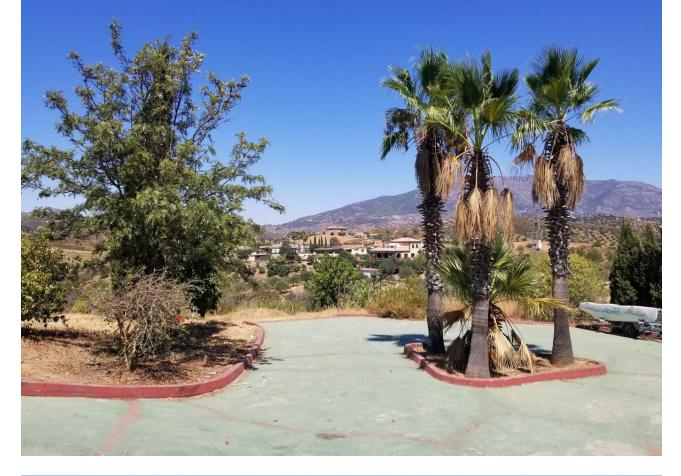

19000 m2

This enchanting property has a huge sweeping stretch of land and a tranquil and functional pool area for those pool parties in the height of summer. The entrance is reached through a drive way and a gate and has space for several cars. The front of the house has a large terrace area which is shaded. The terrace follows around to the side of the property where you enter the kitchen. The kitchen leads through to the large living area with several areas to relax in and stairs lead up to the bedrooms. The main bedroom has a large terrace where your living space extends to enjoy those incredibly beautiful views. There is an en suite bathroom leading from the main bedroom and two more bathrooms on this level. 3 more bedrooms are located along the hallway. The theme is wooden and traditional. The house has been cared for for many years by the same owner and several loving additions added to the property. It is certainly a unique and beautiful building with so much land attached. A perfect get away or a year round country residence. Either way it would be hard to find anything as enchanting with such views of those gorgeous mountains and scenic Andalucian countryside so close to the coast. La Cala is a short 15 minutes by car. And Fuengirola only 20 short minutes away.

## Setting

Country Close To Golf Close To Town

## Climate Control

Air Conditioning
Fireplace

Kitchen Y Fully Fitted Orientation East South East South West Views Mountain Country Panoramic

Garden

Garden Y Private Condition Good

Features

Parking

💙 Private