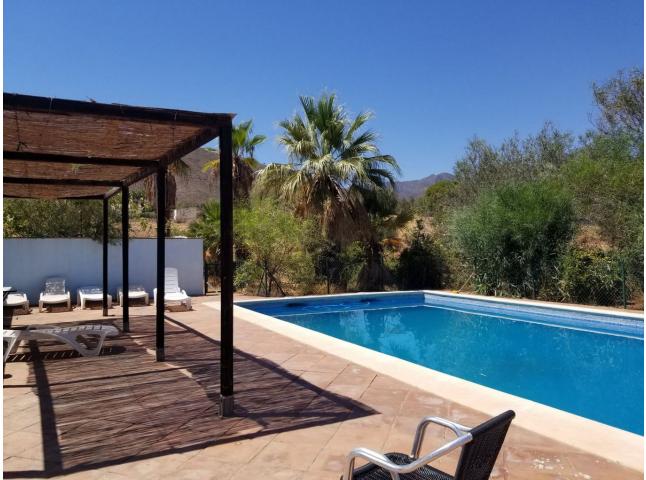

19000 m2

This enchanting property has a huge sweeping stretch of land and a tranquil and functional pool area for those pool parties in the height of summer. The entrance is reached through a drive way and a gate and has space for several cars. The front of the house has a large terrace area which is shaded. The terrace follows around to the side of the property where you enter the kitchen. The kitchen leads through to the large living area with several areas to relax in and stairs lead up to the bedrooms. The main bedroom has a large terrace where your living space extends to enjoy those incredibly beautiful views. There is an en suite bathroom leading from the main bedroom and two more bathrooms on this level. 3 more bedrooms are located along the hallway. The theme is wooden and traditional. The house has been cared for for many years by the same owner and several loving additions added to the property. It is certainly a unique and beautiful building with so much land attached. A perfect get away or a year round country residence. Either way it would be hard to find anything as enchanting with such views of those gorgeous mountains and scenic Andalucian countryside so close to the coast. La Cala is a short 15 minutes by car. And Fuengirola only 20 short minutes away.

Covered Terrace

Fitted Wardrobes

🖌 Ensuite Bathroom

Private Terrace

🖌 More Than One

Pool YPrivate

> Furniture Optional

Utilities Electricity Drinkable Water