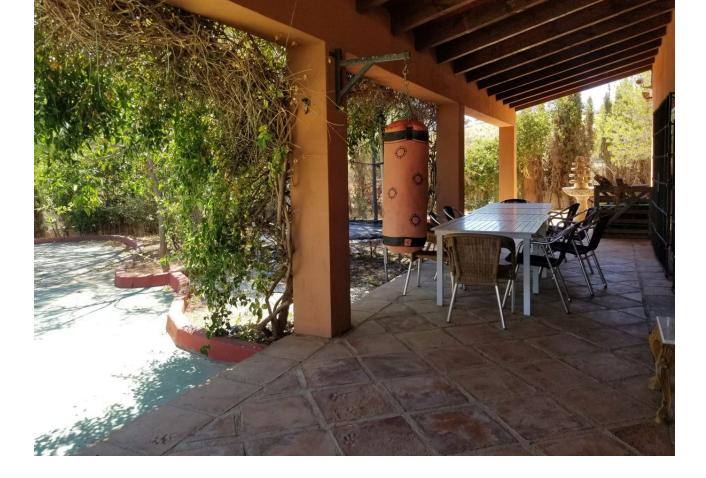

19000 m2

This enchanting property has a huge sweeping stretch of land and a tranquil and functional pool area for those pool parties in the height of summer. The entrance is reached through a drive way and a gate and has space for several cars. The front of the house has a large terrace area which is shaded. The terrace follows around to the side of the property where you enter the kitchen. The kitchen leads through to the large living area with several areas to relax in and stairs lead up to the bedrooms. The main bedroom has a large terrace where your living space extends to enjoy those incredibly beautiful views. There is an en suite bathroom leading from the main bedroom and two more bathrooms on this level. 3 more bedrooms are located along the hallway. The theme is wooden and traditional. The house has been cared for for many years by the same owner and several loving additions added to the property. It is certainly a unique and beautiful building with so much land attached. A perfect get away or a year round country residence. Either way it would be hard to find anything as enchanting with such views of those gorgeous mountains and scenic Andalucian countryside so close to the coast. La Cala is a short 15 minutes by car. And Fuengirola only 20 short minutes away.

Covered Terrace

Fitted Wardrobes

🖌 Ensuite Bathroom

Private Terrace

🖌 More Than One

Pool YPrivate

> Furniture Optional

Utilities Electricity Drinkable Water