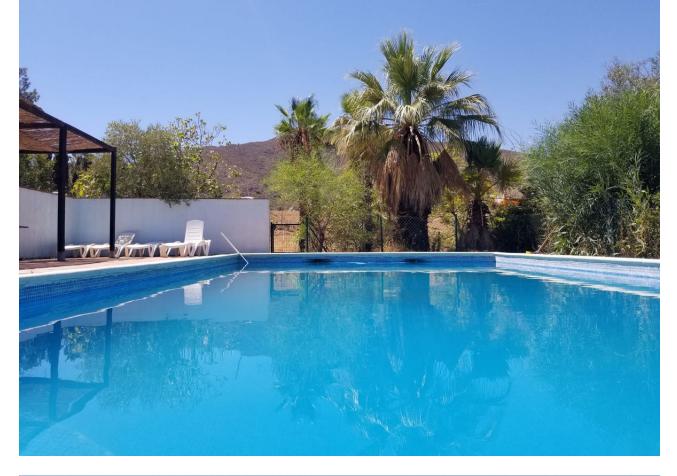

19000 m2

This enchanting property has a huge sweeping stretch of land and a tranquil and functional pool area for those pool parties in the height of summer. The entrance is reached through a drive way and a gate and has space for several cars. The front of the house has a large terrace area which is shaded. The terrace follows around to the side of the property where you enter the kitchen. The kitchen leads through to the large living area with several areas to relax in and stairs lead up to the bedrooms. The main bedroom has a large terrace where your living space extends to enjoy those incredibly beautiful views. There is an en suite bathroom leading from the main bedroom and two more bathrooms on this level. 3 more bedrooms are located along the hallway. The theme is wooden and traditional. The house has been cared for for many years by the same owner and several loving additions added to the property. It is certainly a unique and beautiful building with so much land attached. A perfect get away or a year round country residence. Either way it would be hard to find anything as enchanting with such views of those gorgeous mountains and scenic Andalucian countryside so close to the coast. La Cala is a short 15 minutes by car. And Fuengirola only 20 short minutes away.

Covered Terrace

Fitted Wardrobes

🖌 Ensuite Bathroom

Private Terrace

🖌 More Than One

Pool YPrivate

> Furniture Optional

Utilities Electricity Drinkable Water