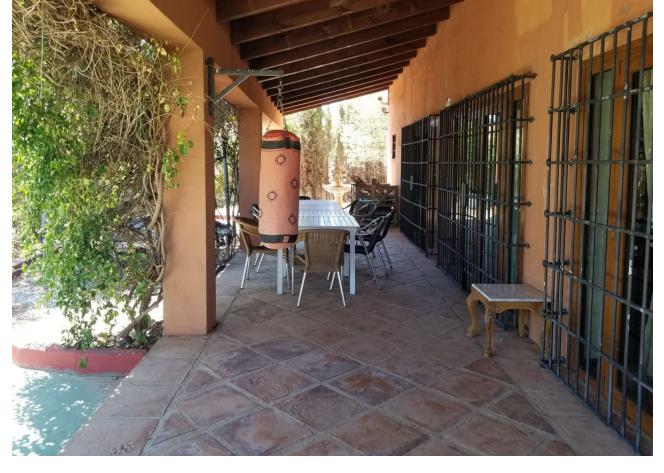

19000 m2

This enchanting property has a huge sweeping stretch of land and a tranquil and functional pool area for those pool parties in the height of summer. The entrance is reached through a drive way and a gate and has space for several cars. The front of the house has a large terrace area which is shaded. The terrace follows around to the side of the property where you enter the kitchen. The kitchen leads through to the large living area with several areas to relax in and stairs lead up to the bedrooms. The main bedroom has a large terrace where your living space extends to enjoy those incredibly beautiful views. There is an en suite bathroom leading from the main bedroom and two more bathrooms on this level. 3 more bedrooms are located along the hallway. The theme is wooden and traditional. The house has been cared for for many years by the same owner and several loving additions added to the property. It is certainly a unique and beautiful building with so much land attached. A perfect get away or a year round country residence. Either way it would be hard to find anything as enchanting with such views of those gorgeous mountains and scenic Andalucian countryside so close to the coast. La Cala is a short 15 minutes by car. And Fuengirola only 20 short minutes away.

Covered Terrace

Fitted Wardrobes

🖌 Ensuite Bathroom

Private Terrace

🖌 More Than One

Pool YPrivate

> Furniture Optional

Utilities Electricity Drinkable Water