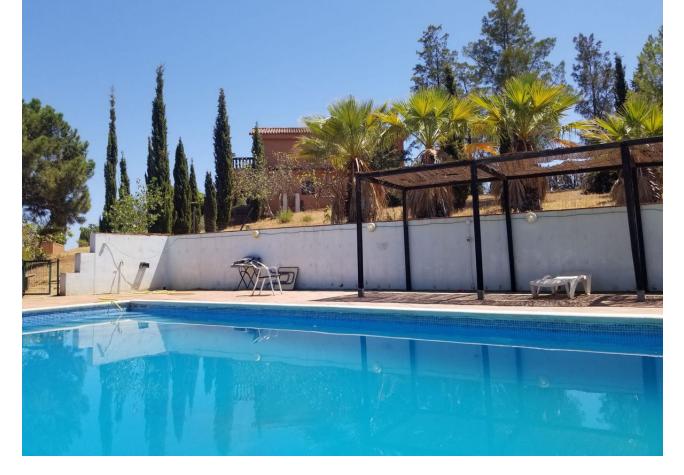

19000 m2

This enchanting property has a huge sweeping stretch of land and a tranquil and functional pool area for those pool parties in the height of summer. The entrance is reached through a drive way and a gate and has space for several cars. The front of the house has a large terrace area which is shaded. The terrace follows around to the side of the property where you enter the kitchen. The kitchen leads through to the large living area with several areas to relax in and stairs lead up to the bedrooms. The main bedroom has a large terrace where your living space extends to enjoy those incredibly beautiful views. There is an en suite bathroom leading from the main bedroom and two more bathrooms on this level. 3 more bedrooms are located along the hallway. The theme is wooden and traditional. The house has been cared for for many years by the same owner and several loving additions added to the property. It is certainly a unique and beautiful building with so much land attached. A perfect get away or a year round country residence. Either way it would be hard to find anything as enchanting with such views of those gorgeous mountains and scenic Andalucian countryside so close to the coast. La Cala is a short 15 minutes by car. And Fuengirola only 20 short minutes away.

Covered Terrace

Fitted Wardrobes

🖌 Ensuite Bathroom

Private Terrace

🖌 More Than One

Pool YPrivate

> Furniture Optional

Utilities Electricity Drinkable Water