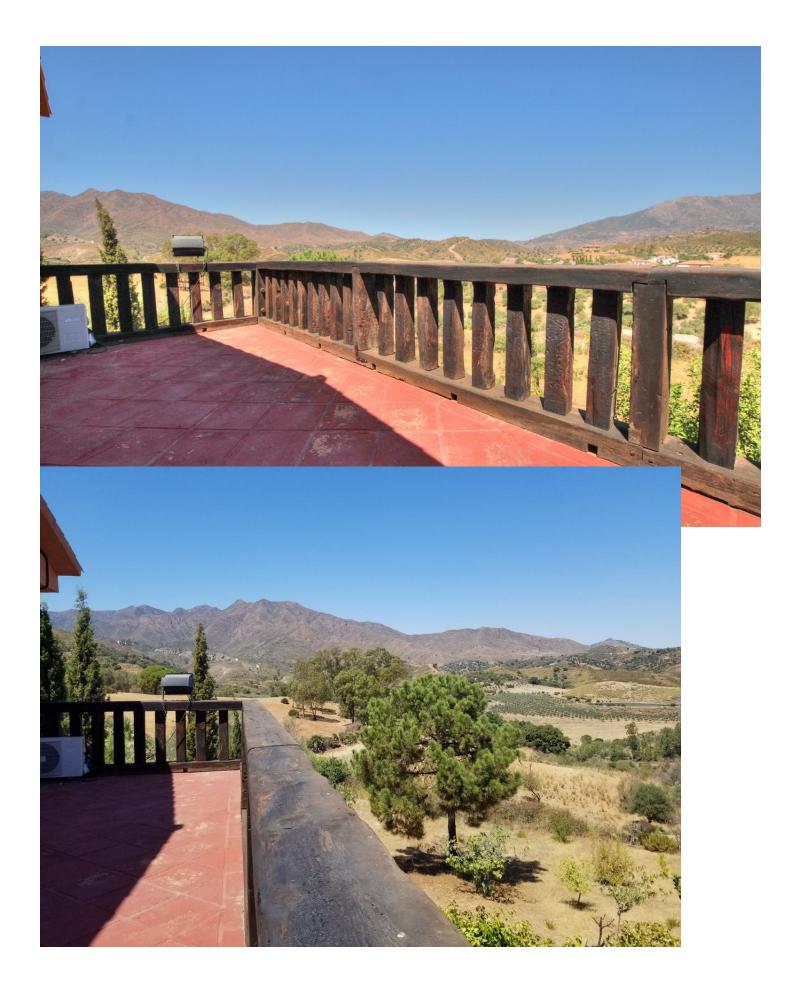

19000 m2

This enchanting property has a huge sweeping stretch of land and a tranquil and functional pool area for those pool parties in the height of summer. The entrance is reached through a drive way and a gate and has space for several cars. The front of the house has a large terrace area which is shaded. The terrace follows around to the side of the property where you enter the kitchen. The kitchen leads through to the large living area with several areas to relax in and stairs lead up to the bedrooms. The main bedroom has a large terrace where your living space extends to enjoy those incredibly beautiful views. There is an en suite bathroom leading from the main bedroom and two more bathrooms on this level. 3 more bedrooms are located along the hallway. The theme is wooden and traditional. The house has been cared for for many years by the same owner and several loving additions added to the property. It is certainly a unique and beautiful building with so much land attached. A perfect get away or a year round country residence. Either way it would be hard to find anything as enchanting with such views of those gorgeous mountains and scenic Andalucian countryside so close to the coast. La Cala is a short 15 minutes by car. And Fuengirola only 20 short minutes away.