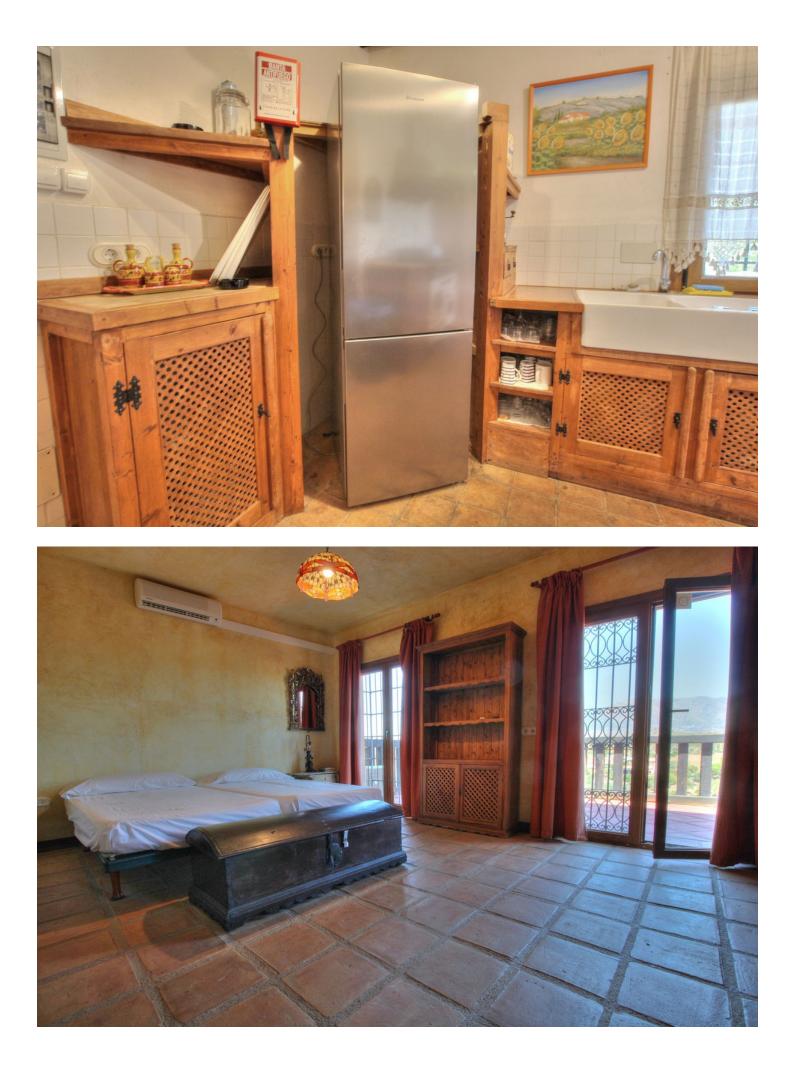

19000 m2

This enchanting property has a huge sweeping stretch of land and a tranquil and functional pool area for those pool parties in the height of summer. The entrance is reached through a drive way and a gate and has space for several cars. The front of the house has a large terrace area which is shaded. The terrace follows around to the side of the property where you enter the kitchen. The kitchen leads through to the large living area with several areas to relax in and stairs lead up to the bedrooms. The main bedroom has a large terrace where your living space extends to enjoy those incredibly beautiful views. There is an en suite bathroom leading from the main bedroom and two more bathrooms on this level. 3 more bedrooms are located along the hallway. The theme is wooden and traditional. The house has been cared for for many years by the same owner and several loving additions added to the property. It is certainly a unique and beautiful building with so much land attached. A perfect get away or a year round country residence. Either way it would be hard to find anything as enchanting with such views of those gorgeous mountains and scenic Andalucian countryside so close to the coast. La Cala is a short 15 minutes by car. And Fuengirola only 20 short minutes away.

## Climate Control

Air Conditioning
Fireplace

Kitchen Y Fully Fitted Orientation East South East South West Views Mountain Country Panoramic

Garden

Garden Y Private Condition Good

Features

Parking

💙 Private

Covered Terrace

Fitted Wardrobes

🖌 Ensuite Bathroom

Private Terrace

🖌 More Than One

Pool YPrivate

> Furniture Optional

Utilities Electricity Drinkable Water