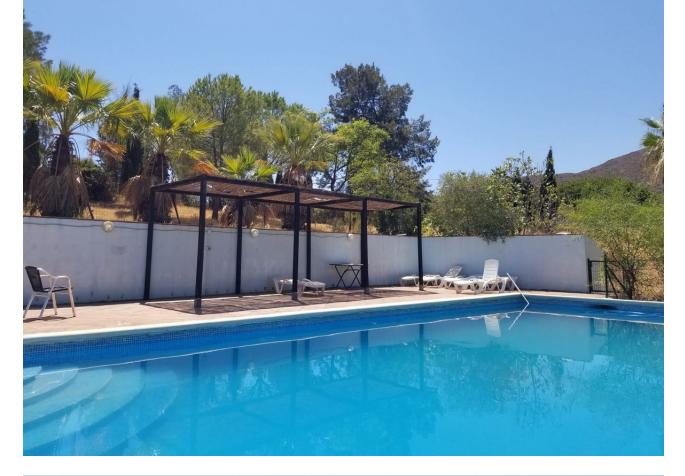

19000 m2

This enchanting property has a huge sweeping stretch of land and a tranquil and functional pool area for those pool parties in the height of summer. The entrance is reached through a drive way and a gate and has space for several cars. The front of the house has a large terrace area which is shaded. The terrace follows around to the side of the property where you enter the kitchen. The kitchen leads through to the large living area with several areas to relax in and stairs lead up to the bedrooms. The main bedroom has a large terrace where your living space extends to enjoy those incredibly beautiful views. There is an en suite bathroom leading from the main bedroom and two more bathrooms on this level. 3 more bedrooms are located along the hallway. The theme is wooden and traditional. The house has been cared for for many years by the same owner and several loving additions added to the property. It is certainly a unique and beautiful building with so much land attached. A perfect get away or a year round country residence. Either way it would be hard to find anything as enchanting with such views of those gorgeous mountains and scenic Andalucian countryside so close to the coast. La Cala is a short 15 minutes by car. And Fuengirola only 20 short minutes away.

Covered Terrace

Fitted Wardrobes

🖌 Ensuite Bathroom

Private Terrace

🖌 More Than One

Pool YPrivate

> Furniture Optional

Utilities Electricity Drinkable Water