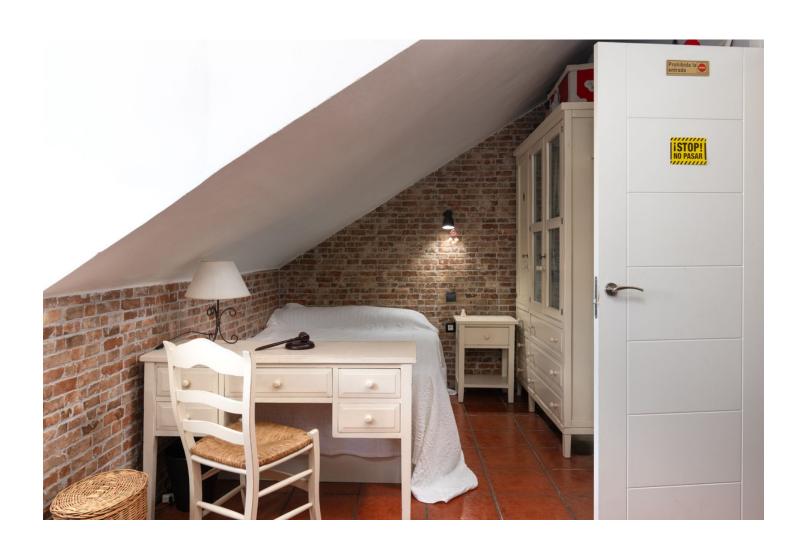

This beautiful semi-detached house is located in the Olisol Urbanization, at the entrance to Sierrezuela. Its magnificent location allows you to disconnect from the city but at the same time have everything at hand: restaurants, shops, schools, bus stops, etc. It is divided into 4 floors. In the lower part is the garage with capacity for two cars, woodshed and a storage room. On the first floor there is a spacious living room, with access to a covered terrace and access to the upper park of the urbanization. There is also a toilet and a fully equipped kitchen next to a very cozy porch where you can spend the hot summer nights having a drink with friends. The second floor is composed of 3 bedrooms and two bathrooms. The main room with an en-suite bathroom. On the top floor, we can find a room, a small office with a bookcase and a laundry room. The house is located in a very quiet gated community, with a community pool open all year round and green areas.