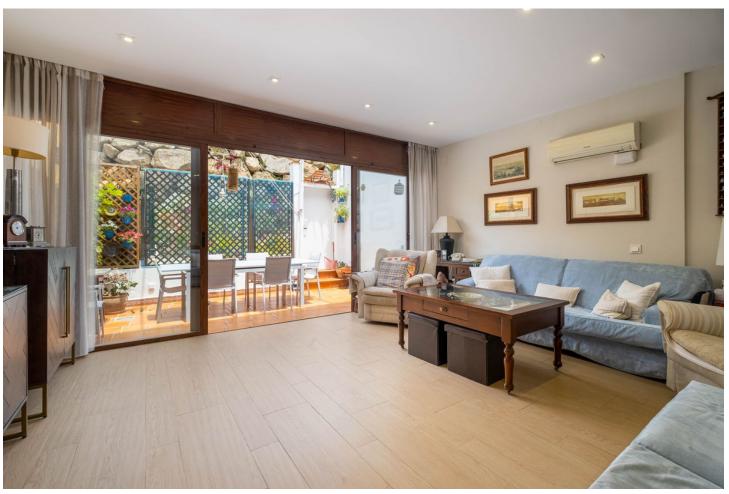

This beautiful semi-detached house is located in the Olisol Urbanization, at the entrance to Sierrezuela. Its magnificent location allows you to disconnect from the city but at the same time have everything at hand: restaurants, shops, schools, bus stops, etc. It is divided into 4 floors. In the lower part is the garage with capacity for two cars, woodshed and a storage room. On the first floor there is a spacious living room, with access to a covered terrace and access to the upper park of the urbanization. There is also a toilet and a fully equipped kitchen next to a very cozy porch where you can spend the hot summer nights having a drink with friends. The second floor is composed of 3 bedrooms and two bathrooms. The main room with an en-suite bathroom. On the top floor, we can find a room, a small office with a bookcase and a laundry room. The house is located in a very quiet gated community, with a community pool open all year round and green areas.