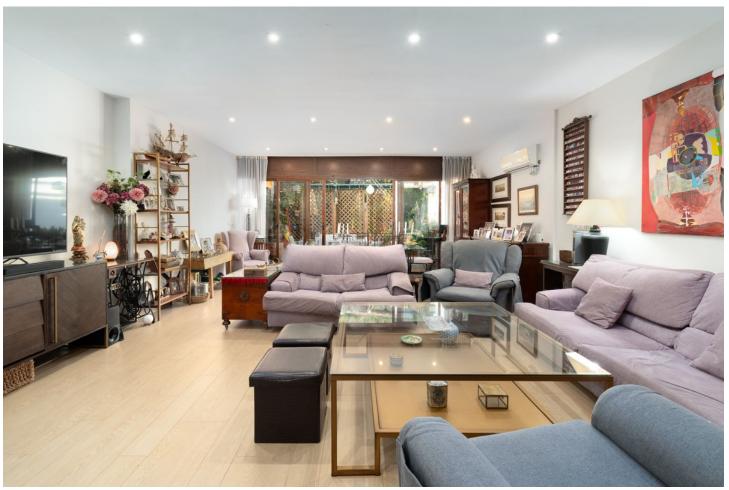

This beautiful semi-detached house is located in the Olisol Urbanization, at the entrance to Sierrezuela. Its magnificent location allows you to disconnect from the city but at the same time have everything at hand: restaurants, shops, schools, bus stops, etc. It is divided into 4 floors. In the lower part is the garage with capacity for two cars, woodshed and a storage room. On the first floor there is a spacious living room, with access to a covered terrace and access to the upper park of the urbanization. There is also a toilet and a fully equipped kitchen next to a very cozy porch where you can spend the hot summer nights having a drink with friends. The second floor is composed of 3 bedrooms and two bathrooms. The main room with an en-suite bathroom. On the top floor, we can find a room, a small office with a bookcase and a laundry room. The house is located in a very quiet gated community, with a community pool open all year round and green areas.