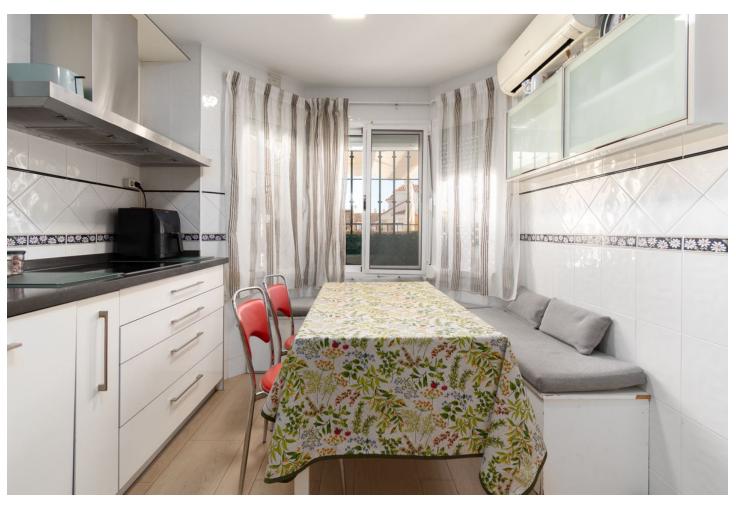

This beautiful semi-detached house is located in the Olisol Urbanization, at the entrance to Sierrezuela. Its magnificent location allows you to disconnect from the city but at the same time have everything at hand: restaurants, shops, schools, bus stops, etc. It is divided into 4 floors. In the lower part is the garage with capacity for two cars, woodshed and a storage room. On the first floor there is a spacious living room, with access to a covered terrace and access to the upper park of the urbanization. There is also a toilet and a fully equipped kitchen next to a very cozy porch where you can spend the hot summer nights having a drink with friends. The second floor is composed of 3 bedrooms and two bathrooms. The main room with an en-suite bathroom. On the top floor, we can find a room, a small office with a bookcase and a laundry room. The house is located in a very quiet gated community, with a community pool open all year round and green areas.