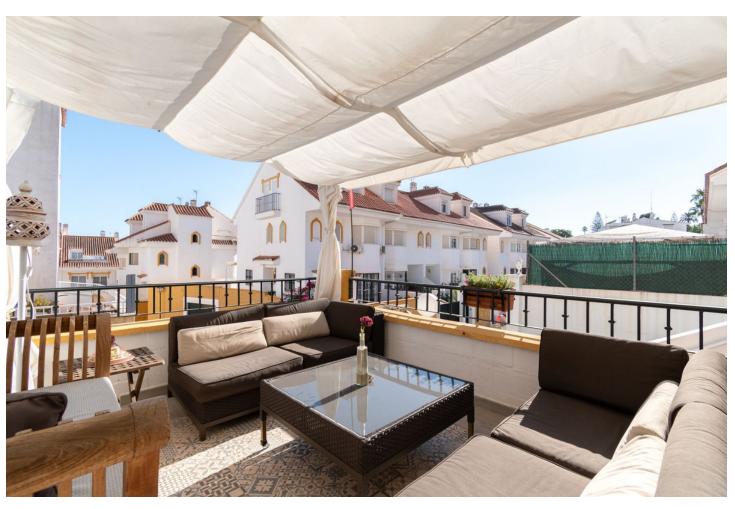

This beautiful semi-detached house is located in the Olisol Urbanization, at the entrance to Sierrezuela. Its magnificent location allows you to disconnect from the city but at the same time have everything at hand: restaurants, shops, schools, bus stops, etc. It is divided into 4 floors. In the lower part is the garage with capacity for two cars, woodshed and a storage room. On the first floor there is a spacious living room, with access to a covered terrace and access to the upper park of the urbanization. There is also a toilet and a fully equipped kitchen next to a very cozy porch where you can spend the hot summer nights having a drink with friends. The second floor is composed of 3 bedrooms and two bathrooms. The main room with an en-suite bathroom. On the top floor, we can find a room, a small office with a bookcase and a laundry room. The house is located in a very quiet gated community, with a community pool open all year round and green areas.