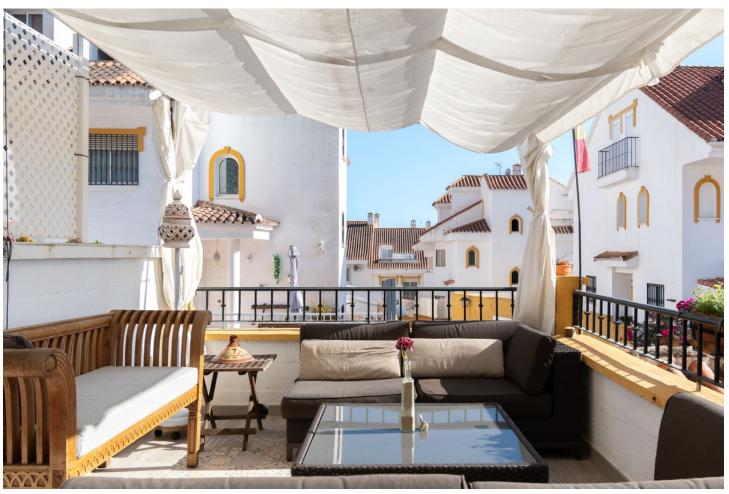

This beautiful semi-detached house is located in the Olisol Urbanization, at the entrance to Sierrezuela. Its magnificent location allows you to disconnect from the city but at the same time have everything at hand: restaurants, shops, schools, bus stops, etc. It is divided into 4 floors. In the lower part is the garage with capacity for two cars, woodshed and a storage room. On the first floor there is a spacious living room, with access to a covered terrace and access to the upper park of the urbanization. There is also a toilet and a fully equipped kitchen next to a very cozy porch where you can spend the hot summer nights having a drink with friends. The second floor is composed of 3 bedrooms and two bathrooms. The main room with an en-suite bathroom. On the top floor, we can find a room, a small office with a bookcase and a laundry room. The house is located in a very quiet gated community, with a community pool open all year round and green areas.