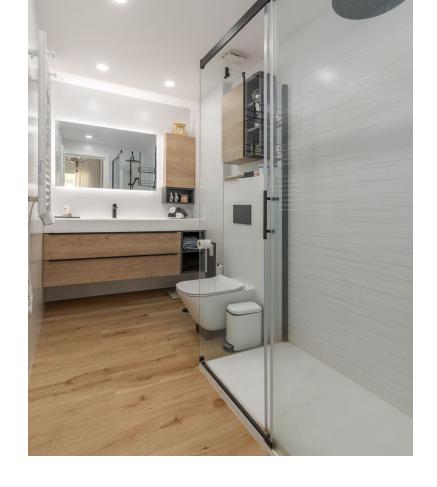

This beautiful semi-detached house is located in the Olisol Urbanization, at the entrance to Sierrezuela. Its magnificent location allows you to disconnect from the city but at the same time have everything at hand: restaurants, shops, schools, bus stops, etc. It is divided into 4 floors. In the lower part is the garage with capacity for two cars, woodshed and a storage room. On the first floor there is a spacious living room, with access to a covered terrace and access to the upper park of the urbanization. There is also a toilet and a fully equipped kitchen next to a very cozy porch where you can spend the hot summer nights having a drink with friends. The second floor is composed of 3 bedrooms and two bathrooms. The main room with an en-suite bathroom. On the top floor, we can find a room, a small office with a bookcase and a laundry room. The house is located in a very quiet gated community, with a community pool open all year round and green areas.