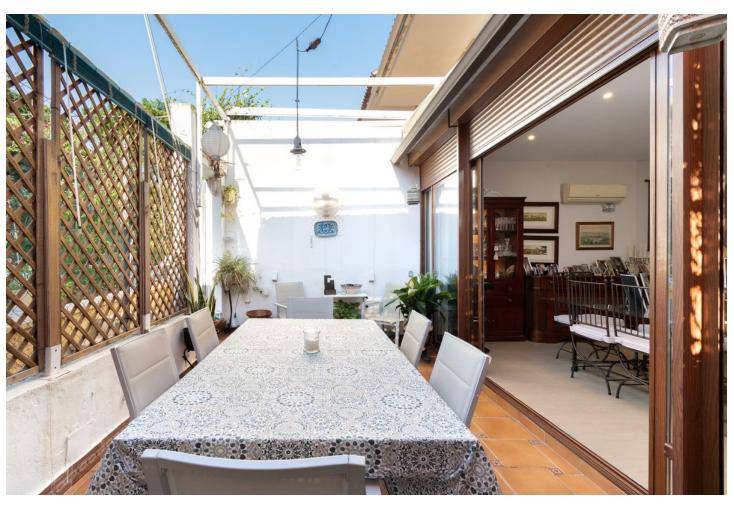

This beautiful semi-detached house is located in the Olisol Urbanization, at the entrance to Sierrezuela. Its magnificent location allows you to disconnect from the city but at the same time have everything at hand: restaurants, shops, schools, bus stops, etc. It is divided into 4 floors. In the lower part is the garage with capacity for two cars, woodshed and a storage room. On the first floor there is a spacious living room, with access to a covered terrace and access to the upper park of the urbanization. There is also a toilet and a fully equipped kitchen next to a very cozy porch where you can spend the hot summer nights having a drink with friends. The second floor is composed of 3 bedrooms and two bathrooms. The main room with an en-suite bathroom. On the top floor, we can find a room, a small office with a bookcase and a laundry room. The house is located in a very quiet gated community, with a community pool open all year round and green areas.