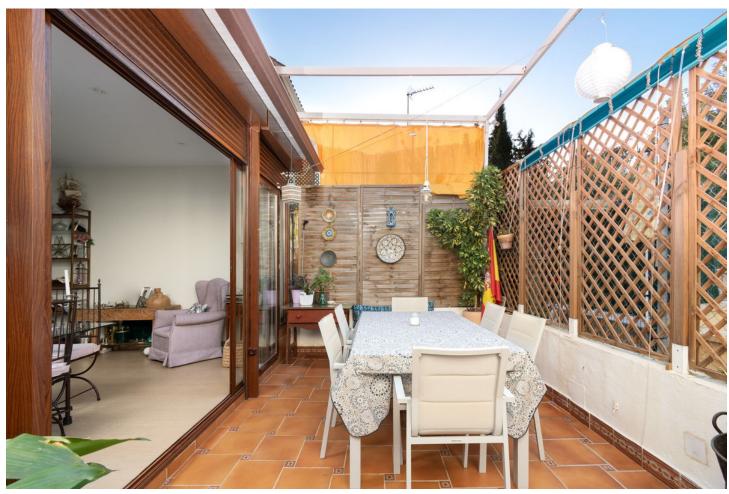

This beautiful semi-detached house is located in the Olisol Urbanization, at the entrance to Sierrezuela. Its magnificent location allows you to disconnect from the city but at the same time have everything at hand: restaurants, shops, schools, bus stops, etc. It is divided into 4 floors. In the lower part is the garage with capacity for two cars, woodshed and a storage room. On the first floor there is a spacious living room, with access to a covered terrace and access to the upper park of the urbanization. There is also a toilet and a fully equipped kitchen next to a very cozy porch where you can spend the hot summer nights having a drink with friends. The second floor is composed of 3 bedrooms and two bathrooms. The main room with an en-suite bathroom. On the top floor, we can find a room, a small office with a bookcase and a laundry room. The house is located in a very quiet gated community, with a community pool open all year round and green areas.