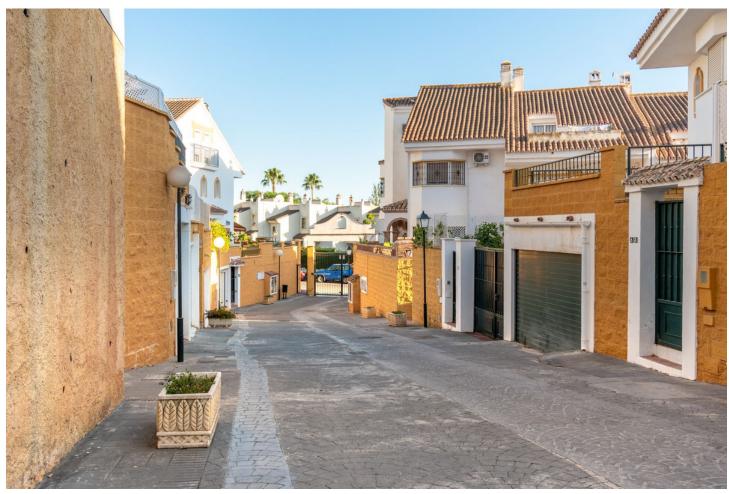

This beautiful semi-detached house is located in the Olisol Urbanization, at the entrance to Sierrezuela. Its magnificent location allows you to disconnect from the city but at the same time have everything at hand: restaurants, shops, schools, bus stops, etc. It is divided into 4 floors. In the lower part is the garage with capacity for two cars, woodshed and a storage room. On the first floor there is a spacious living room, with access to a covered terrace and access to the upper park of the urbanization. There is also a toilet and a fully equipped kitchen next to a very cozy porch where you can spend the hot summer nights having a drink with friends. The second floor is composed of 3 bedrooms and two bathrooms. The main room with an en-suite bathroom. On the top floor, we can find a room, a small office with a bookcase and a laundry room. The house is located in a very quiet gated community, with a community pool open all year round and green areas.