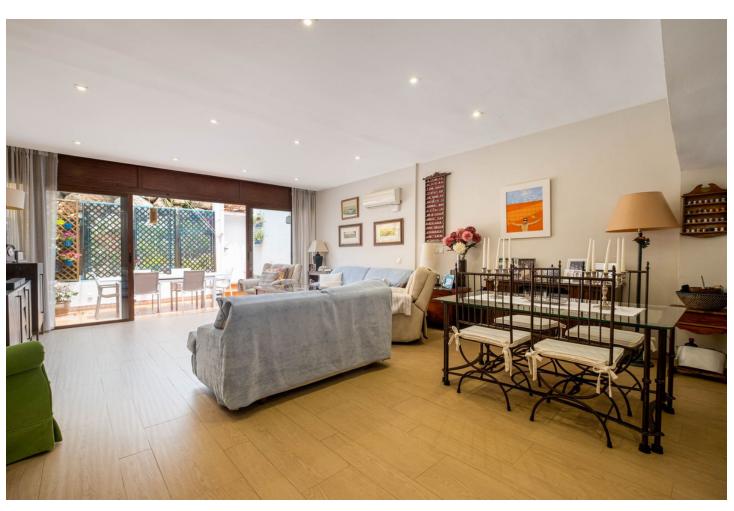

This beautiful semi-detached house is located in the Olisol Urbanization, at the entrance to Sierrezuela. Its magnificent location allows you to disconnect from the city but at the same time have everything at hand: restaurants, shops, schools, bus stops, etc. It is divided into 4 floors. In the lower part is the garage with capacity for two cars, woodshed and a storage room. On the first floor there is a spacious living room, with access to a covered terrace and access to the upper park of the urbanization. There is also a toilet and a fully equipped kitchen next to a very cozy porch where you can spend the hot summer nights having a drink with friends. The second floor is composed of 3 bedrooms and two bathrooms. The main room with an en-suite bathroom. On the top floor, we can find a room, a small office with a bookcase and a laundry room. The house is located in a very quiet gated community, with a community pool open all year round and green areas.