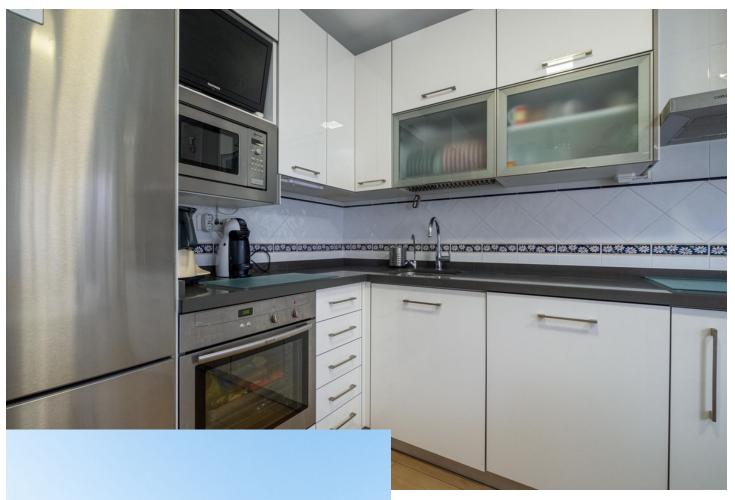

This beautiful semi-detached house is located in the Olisol Urbanization, at the entrance to Sierrezuela. Its magnificent location allows you to disconnect from the city but at the same time have everything at hand: restaurants, shops, schools, bus stops, etc. It is divided into 4 floors. In the lower part is the garage with capacity for two cars, woodshed and a storage room. On the first floor there is a spacious living room, with access to a covered terrace and access to the upper park of the urbanization. There is also a toilet and a fully equipped kitchen next to a very cozy porch where you can spend the hot summer nights having a drink with friends. The second floor is composed of 3 bedrooms and two bathrooms. The main room with an en-suite bathroom. On the top floor, we can find a room, a small office with a bookcase and a laundry room. The house is located in a very quiet gated community, with a community pool open all year round and green areas.