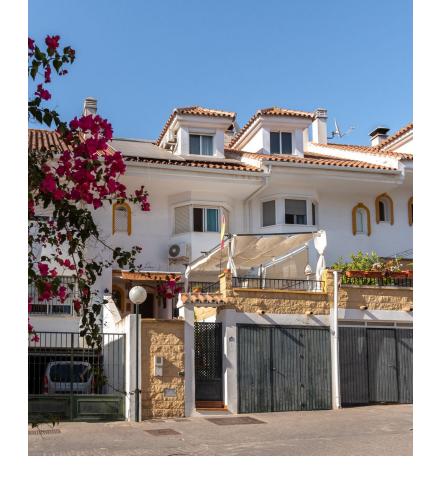

## Sales - House - Sierrezuela 520.000€

www.mibgroup.es +34 662 58 96 58 info@mibgroup.es

Ref.-ID: MIBGR4810345 Sierrezuela House

Community: 684 EUR / year IBI: 677 EUR / year Rubbish: 65 EUR / year

4

3.5

235 m<sup>2</sup>

This beautiful semi-detached house is located in the Olisol Urbanization, at the entrance to Sierrezuela. Its magnificent location allows you to disconnect from the city but at the same time have everything at hand: restaurants, shops, schools, bus stops, etc. It is divided into 4 floors. In the lower part is the garage with capacity for two cars, woodshed and a storage room. On the first floor there is a spacious living room, with access to a covered terrace and access to the upper park of the urbanization. There is also a toilet and a fully equipped kitchen next to a very cozy porch where you can spend the hot summer nights having a drink with friends. The second floor is composed of 3 bedrooms and two bathrooms. The main room with an en-suite bathroom. On the top floor, we can find a room, a small office with a bookcase and a laundry room. The house is located in a very quiet gated community, with a community pool open all year round and green areas.