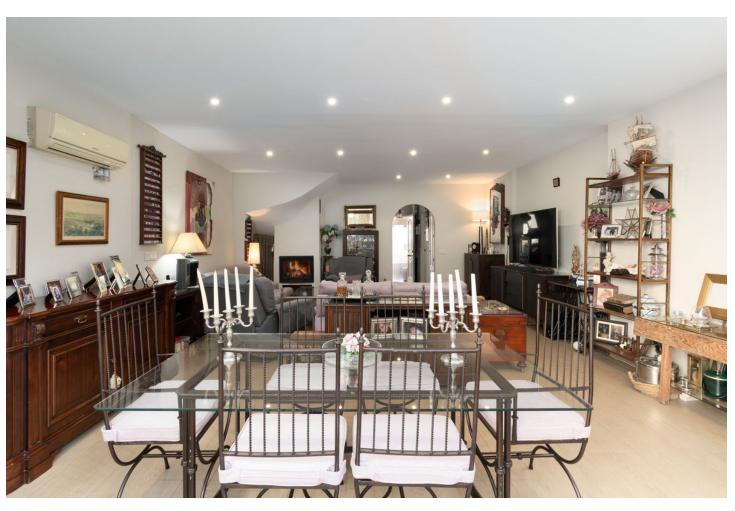

This beautiful semi-detached house is located in the Olisol Urbanization, at the entrance to Sierrezuela. Its magnificent location allows you to disconnect from the city but at the same time have everything at hand: restaurants, shops, schools, bus stops, etc. It is divided into 4 floors. In the lower part is the garage with capacity for two cars, woodshed and a storage room. On the first floor there is a spacious living room, with access to a covered terrace and access to the upper park of the urbanization. There is also a toilet and a fully equipped kitchen next to a very cozy porch where you can spend the hot summer nights having a drink with friends. The second floor is composed of 3 bedrooms and two bathrooms. The main room with an en-suite bathroom. On the top floor, we can find a room, a small office with a bookcase and a laundry room. The house is located in a very quiet gated community, with a community pool open all year round and green areas.