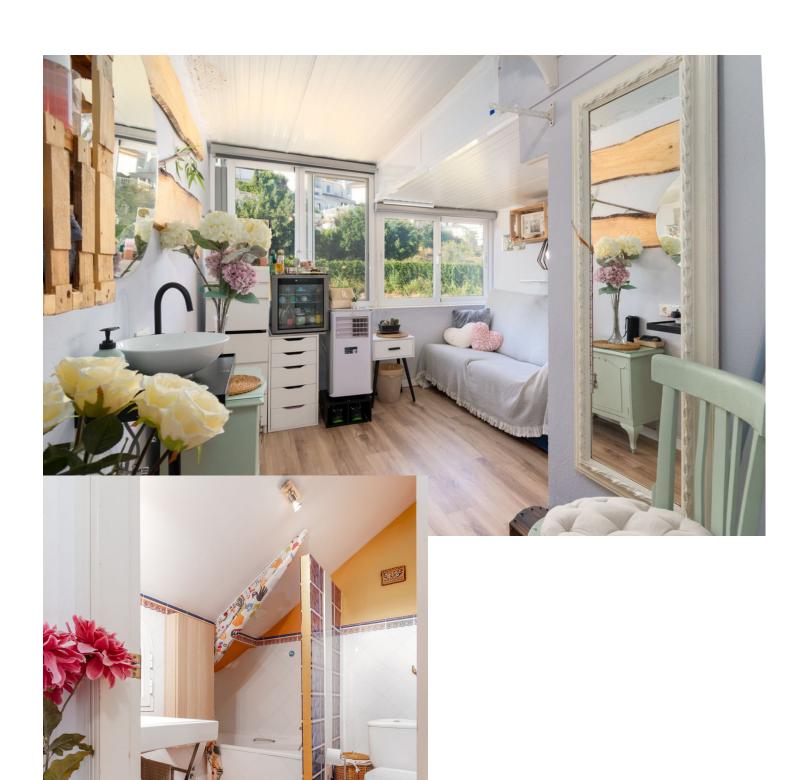

This beautiful semi-detached house is located in the Olisol Urbanization, at the entrance to Sierrezuela. Its magnificent location allows you to disconnect from the city but at the same time have everything at hand: restaurants, shops, schools, bus stops, etc. It is divided into 4 floors. In the lower part is the garage with capacity for two cars, woodshed and a storage room. On the first floor there is a spacious living room, with access to a covered terrace and access to the upper park of the urbanization. There is also a toilet and a fully equipped kitchen next to a very cozy porch where you can spend the hot summer nights having a drink with friends. The second floor is composed of 3 bedrooms and two bathrooms. The main room with an en-suite bathroom. On the top floor, we can find a room, a small office with a bookcase and a laundry room. The house is located in a very quiet gated community, with a community pool open all year round and green areas.