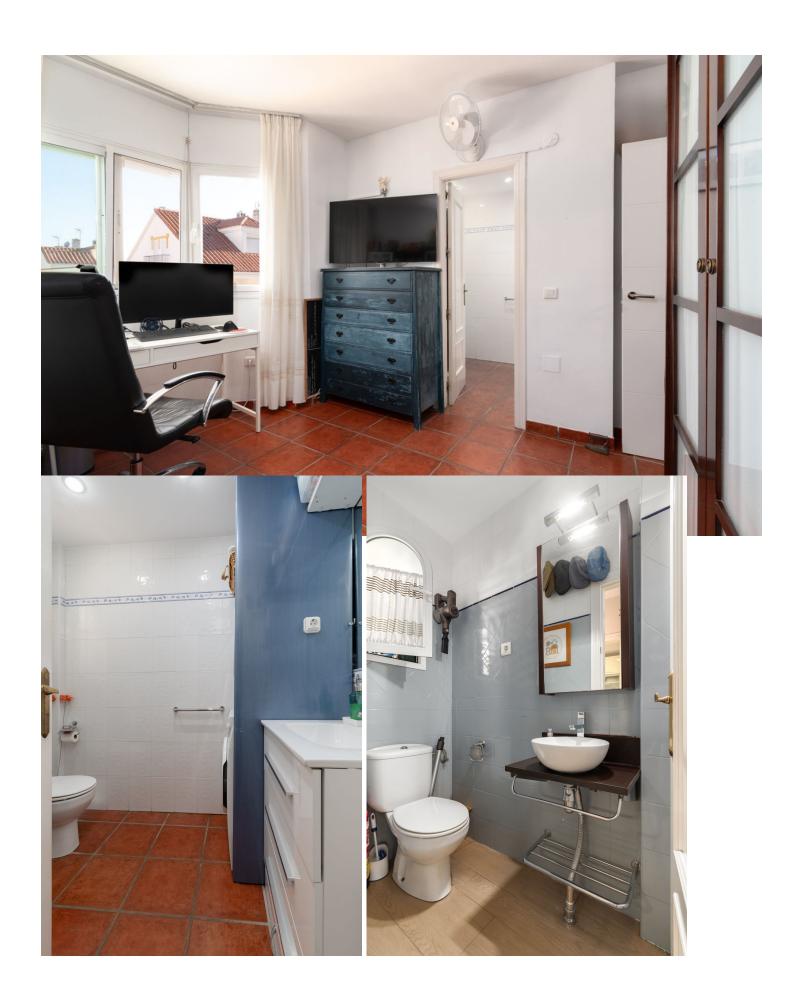

This beautiful semi-detached house is located in the Olisol Urbanization, at the entrance to Sierrezuela. Its magnificent location allows you to disconnect from the city but at the same time have everything at hand: restaurants, shops, schools, bus stops, etc. It is divided into 4 floors. In the lower part is the garage with capacity for two cars, woodshed and a storage room. On the first floor there is a spacious living room, with access to a covered terrace and access to the upper park of the urbanization. There is also a toilet and a fully equipped kitchen next to a very cozy porch where you can spend the hot summer nights having a drink with friends. The second floor is composed of 3 bedrooms and two bathrooms. The main room with an en-suite bathroom. On the top floor, we can find a room, a small office with a bookcase and a laundry room. The house is located in a very quiet gated community, with a community pool open all year round and green areas.