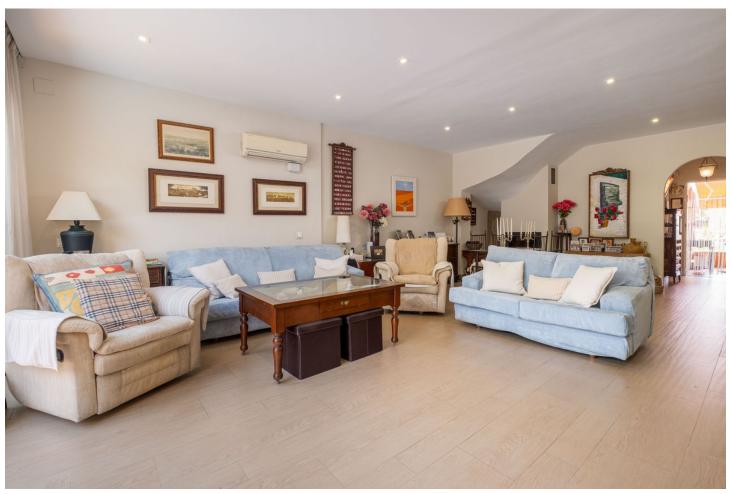

This beautiful semi-detached house is located in the Olisol Urbanization, at the entrance to Sierrezuela. Its magnificent location allows you to disconnect from the city but at the same time have everything at hand: restaurants, shops, schools, bus stops, etc. It is divided into 4 floors. In the lower part is the garage with capacity for two cars, woodshed and a storage room. On the first floor there is a spacious living room, with access to a covered terrace and access to the upper park of the urbanization. There is also a toilet and a fully equipped kitchen next to a very cozy porch where you can spend the hot summer nights having a drink with friends. The second floor is composed of 3 bedrooms and two bathrooms. The main room with an en-suite bathroom. On the top floor, we can find a room, a small office with a bookcase and a laundry room. The house is located in a very quiet gated community, with a community pool open all year round and green areas.