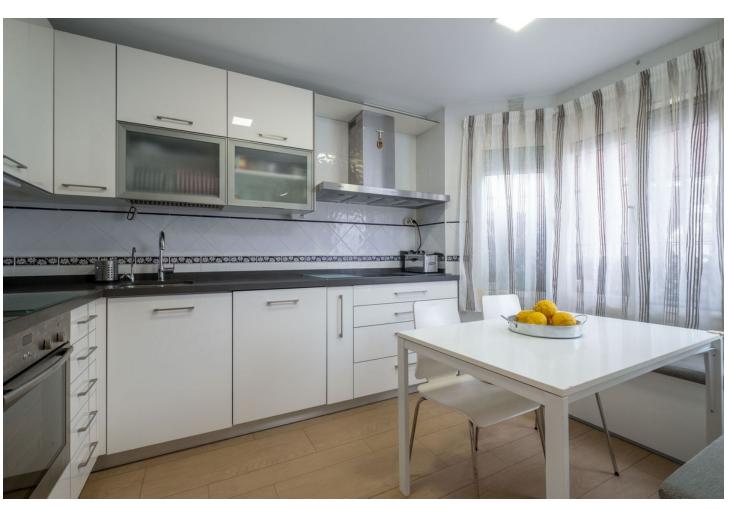

This beautiful semi-detached house is located in the Olisol Urbanization, at the entrance to Sierrezuela. Its magnificent location allows you to disconnect from the city but at the same time have everything at hand: restaurants, shops, schools, bus stops, etc. It is divided into 4 floors. In the lower part is the garage with capacity for two cars, woodshed and a storage room. On the first floor there is a spacious living room, with access to a covered terrace and access to the upper park of the urbanization. There is also a toilet and a fully equipped kitchen next to a very cozy porch where you can spend the hot summer nights having a drink with friends. The second floor is composed of 3 bedrooms and two bathrooms. The main room with an en-suite bathroom. On the top floor, we can find a room, a small office with a bookcase and a laundry room. The house is located in a very quiet gated community, with a community pool open all year round and green areas.