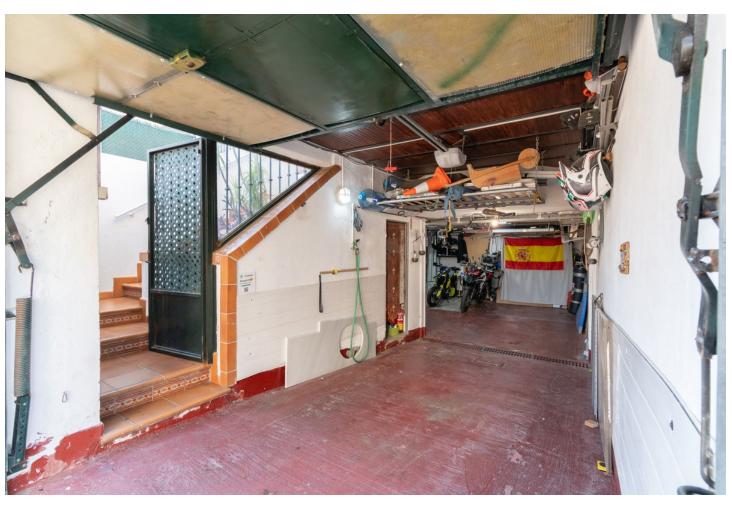

This beautiful semi-detached house is located in the Olisol Urbanization, at the entrance to Sierrezuela. Its magnificent location allows you to disconnect from the city but at the same time have everything at hand: restaurants, shops, schools, bus stops, etc. It is divided into 4 floors. In the lower part is the garage with capacity for two cars, woodshed and a storage room. On the first floor there is a spacious living room, with access to a covered terrace and access to the upper park of the urbanization. There is also a toilet and a fully equipped kitchen next to a very cozy porch where you can spend the hot summer nights having a drink with friends. The second floor is composed of 3 bedrooms and two bathrooms. The main room with an en-suite bathroom. On the top floor, we can find a room, a small office with a bookcase and a laundry room. The house is located in a very quiet gated community, with a community pool open all year round and green areas.