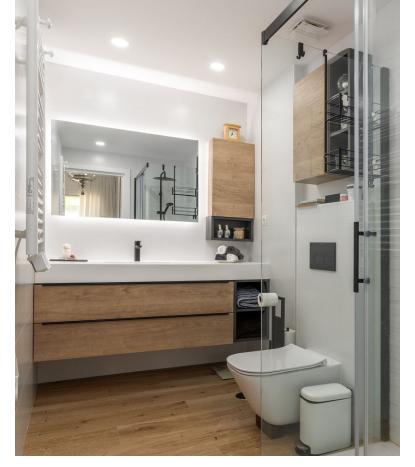

This beautiful semi-detached house is located in the Olisol Urbanization, at the entrance to Sierrezuela. Its magnificent location allows you to disconnect from the city but at the same time have everything at hand: restaurants, shops, schools, bus stops, etc. It is divided into 4 floors. In the lower part is the garage with capacity for two cars, woodshed and a storage room. On the first floor there is a spacious living room, with access to a covered terrace and access to the upper park of the urbanization. There is also a toilet and a fully equipped kitchen next to a very cozy porch where you can spend the hot summer nights having a drink with friends. The second floor is composed of 3 bedrooms and two bathrooms. The main room with an en-suite bathroom. On the top floor, we can find a room, a small office with a bookcase and a laundry room. The house is located in a very quiet gated community, with a community pool open all year round and green areas.