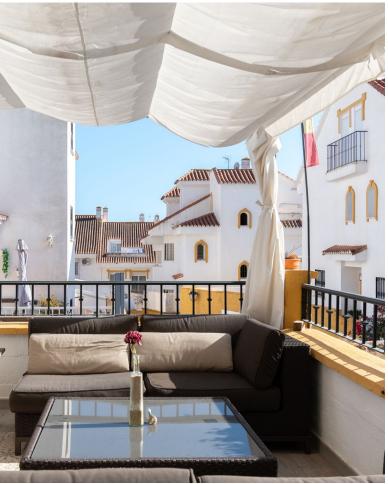

This beautiful semi-detached house is located in the Olisol Urbanization, at the entrance to Sierrezuela. Its magnificent location allows you to disconnect from the city but at the same time have everything at hand: restaurants, shops, schools, bus stops, etc. It is divided into 4 floors. In the lower part is the garage with capacity for two cars, woodshed and a storage room. On the first floor there is a spacious living room, with access to a covered terrace and access to the upper park of the urbanization. There is also a toilet and a fully equipped kitchen next to a very cozy porch where you can spend the hot summer nights having a drink with friends. The second floor is composed of 3 bedrooms and two bathrooms. The main room with an en-suite bathroom. On the top floor, we can find a room, a small office with a bookcase and a laundry room. The house is located in a very quiet gated community, with a community pool open all year round and green areas.