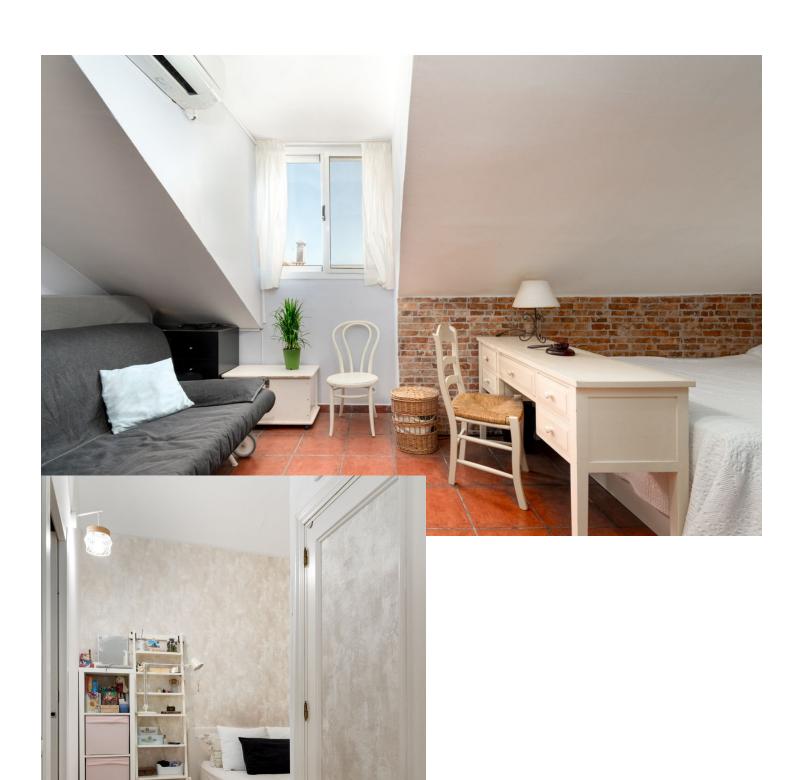

This beautiful semi-detached house is located in the Olisol Urbanization, at the entrance to Sierrezuela. Its magnificent location allows you to disconnect from the city but at the same time have everything at hand: restaurants, shops, schools, bus stops, etc. It is divided into 4 floors. In the lower part is the garage with capacity for two cars, woodshed and a storage room. On the first floor there is a spacious living room, with access to a covered terrace and access to the upper park of the urbanization. There is also a toilet and a fully equipped kitchen next to a very cozy porch where you can spend the hot summer nights having a drink with friends. The second floor is composed of 3 bedrooms and two bathrooms. The main room with an en-suite bathroom. On the top floor, we can find a room, a small office with a bookcase and a laundry room. The house is located in a very quiet gated community, with a community pool open all year round and green areas.