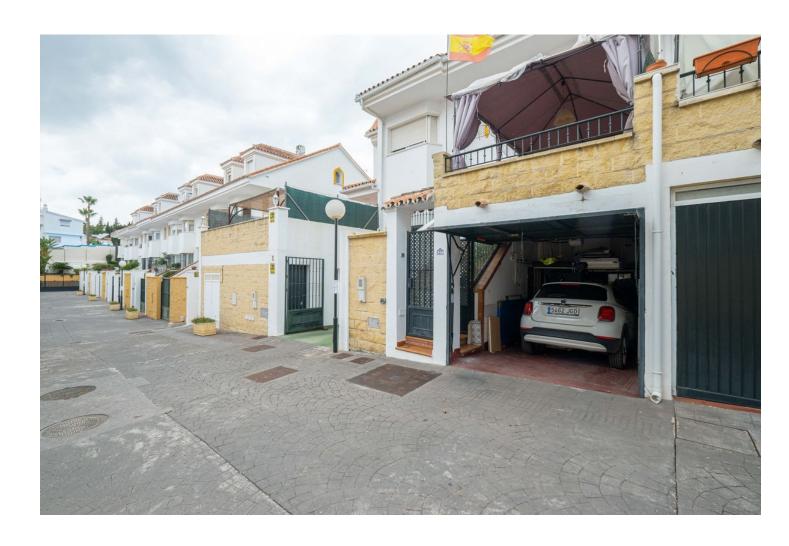

This beautiful semi-detached house is located in the Olisol Urbanization, at the entrance to Sierrezuela. Its magnificent location allows you to disconnect from the city but at the same time have everything at hand: restaurants, shops, schools, bus stops, etc. It is divided into 4 floors. In the lower part is the garage with capacity for two cars, woodshed and a storage room. On the first floor there is a spacious living room, with access to a covered terrace and access to the upper park of the urbanization. There is also a toilet and a fully equipped kitchen next to a very cozy porch where you can spend the hot summer nights having a drink with friends. The second floor is composed of 3 bedrooms and two bathrooms. The main room with an en-suite bathroom. On the top floor, we can find a room, a small office with a bookcase and a laundry room. The house is located in a very quiet gated community, with a community pool open all year round and green areas.