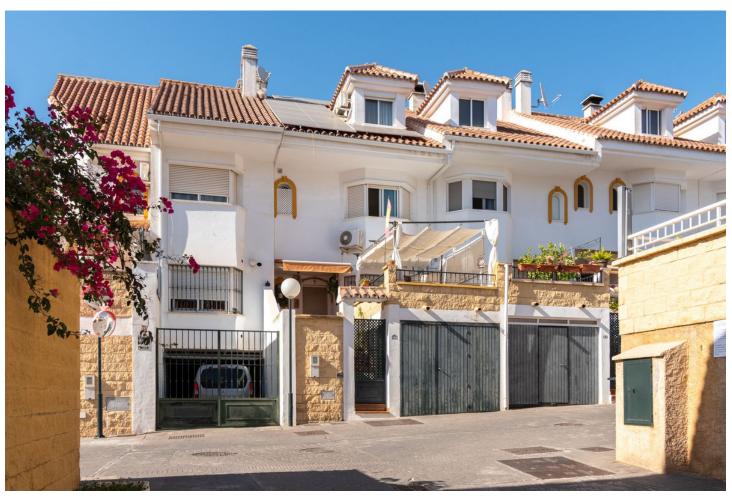

This beautiful semi-detached house is located in the Olisol Urbanization, at the entrance to Sierrezuela. Its magnificent location allows you to disconnect from the city but at the same time have everything at hand: restaurants, shops, schools, bus stops, etc. It is divided into 4 floors. In the lower part is the garage with capacity for two cars, woodshed and a storage room. On the first floor there is a spacious living room, with access to a covered terrace and access to the upper park of the urbanization. There is also a toilet and a fully equipped kitchen next to a very cozy porch where you can spend the hot summer nights having a drink with friends. The second floor is composed of 3 bedrooms and two bathrooms. The main room with an en-suite bathroom. On the top floor, we can find a room, a small office with a bookcase and a laundry room. The house is located in a very quiet gated community, with a community pool open all year round and green areas.