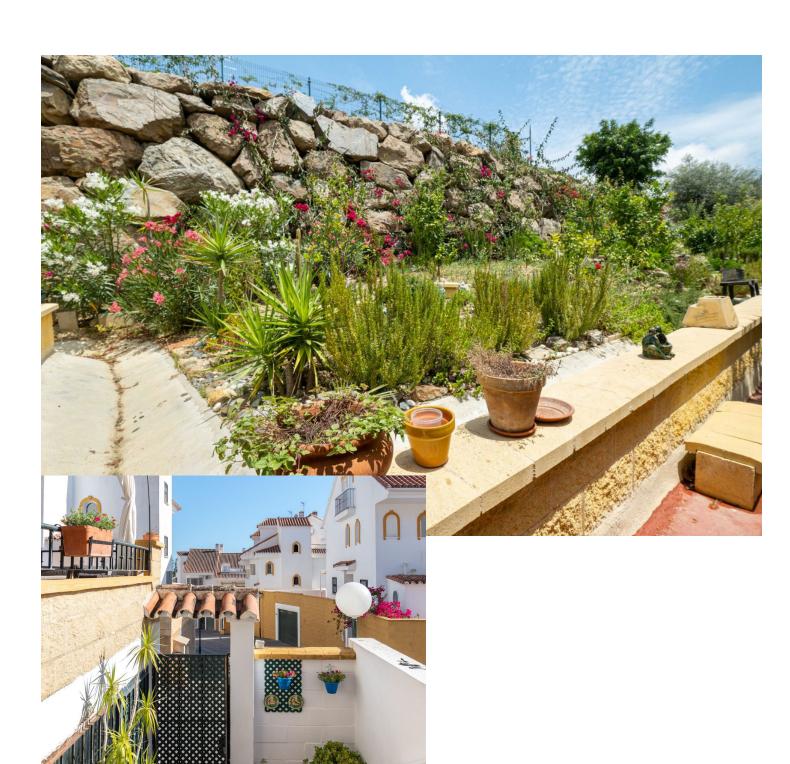

This beautiful semi-detached house is located in the Olisol Urbanization, at the entrance to Sierrezuela. Its magnificent location allows you to disconnect from the city but at the same time have everything at hand: restaurants, shops, schools, bus stops, etc. It is divided into 4 floors. In the lower part is the garage with capacity for two cars, woodshed and a storage room. On the first floor there is a spacious living room, with access to a covered terrace and access to the upper park of the urbanization. There is also a toilet and a fully equipped kitchen next to a very cozy porch where you can spend the hot summer nights having a drink with friends. The second floor is composed of 3 bedrooms and two bathrooms. The main room with an en-suite bathroom. On the top floor, we can find a room, a small office with a bookcase and a laundry room. The house is located in a very quiet gated community, with a community pool open all year round and green areas.