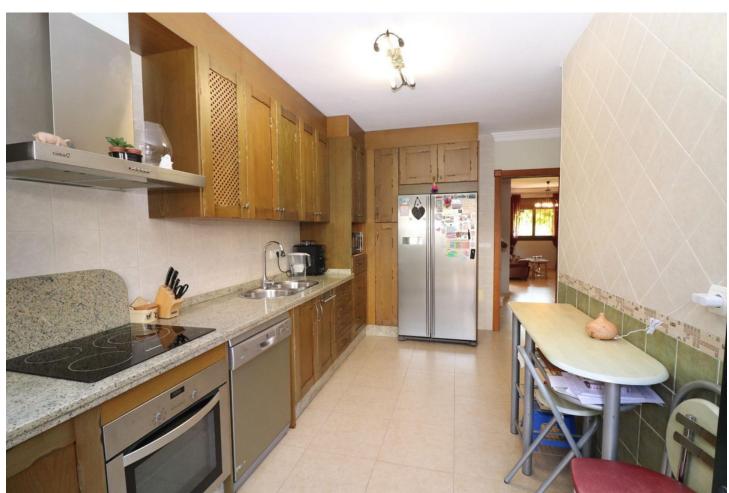

Magnificent 244-square-meter townhouse in a prime location. This unique property stands out for its proximity to all essential services, including schools, health centers, shopping areas, and just a few minutes from the beach. Additionally, it is located in a quiet and well-connected area, with quick access to the highway and supermarkets just five minutes away. Built in 2009, the house features a porch, terrace, and a spacious patio for outdoor enjoyment. In the basement, there is a generous space that includes a 1,000-liter water tank with an integrated motor for daily convenience. The first floor offers a bathroom, a bright living-dining room, a large high-quality kitchen, and an additional room that also serves as a dining area. From here, you can access a large patio with a laundry area that also includes an additional toilet. On the second floor, you'll find the bedrooms, all of which are spacious. The master bedroom includes a walk-in closet that can be converted into an additional room if desired. The other two bedrooms have built-in wardrobes, and the large main bathroom is equipped with a corner bathtub of excellent quality. Finally, the attic-style third floor offers great potential for creating a personalized space, as it is equipped with plumbing connections and features a spacious terrace with mountain views.