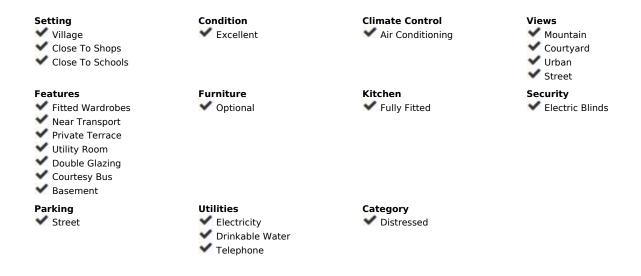

## Sales - House - Mijas 499.000€

www.mibgroup.es +34 662 58 96 58 info@mibgroup.es

Ref.-ID: MIBGR4810453 Mijas House

IBI: 323 EUR / year Rubbish: 69 EUR / year

3

2

244 m2

127 m2