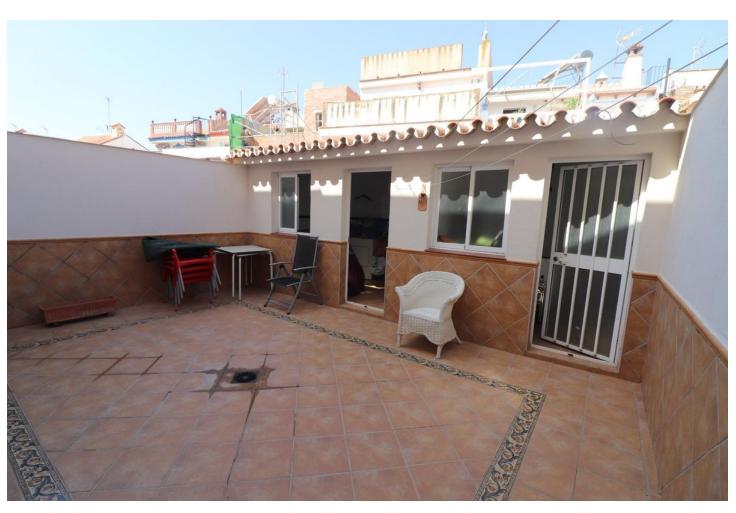

Magnificent 244-square-meter townhouse in a prime location. This unique property stands out for its proximity to all essential services, including schools, health centers, shopping areas, and just a few minutes from the beach. Additionally, it is located in a quiet and well-connected area, with quick access to the highway and supermarkets just five minutes away. Built in 2009, the house features a porch, terrace, and a spacious patio for outdoor enjoyment. In the basement, there is a generous space that includes a 1,000-liter water tank with an integrated motor for daily convenience. The first floor offers a bathroom, a bright living-dining room, a large high-quality kitchen, and an additional room that also serves as a dining area. From here, you can access a large patio with a laundry area that also includes an additional toilet. On the second floor, you'll find the bedrooms, all of which are spacious. The master bedroom includes a walk-in closet that can be converted into an additional room if desired. The other two bedrooms have built-in wardrobes, and the large main bathroom is equipped with a corner bathtub of excellent quality. Finally, the attic-style third floor offers great potential for creating a personalized space, as it is equipped with plumbing connections and features a spacious terrace with mountain views.