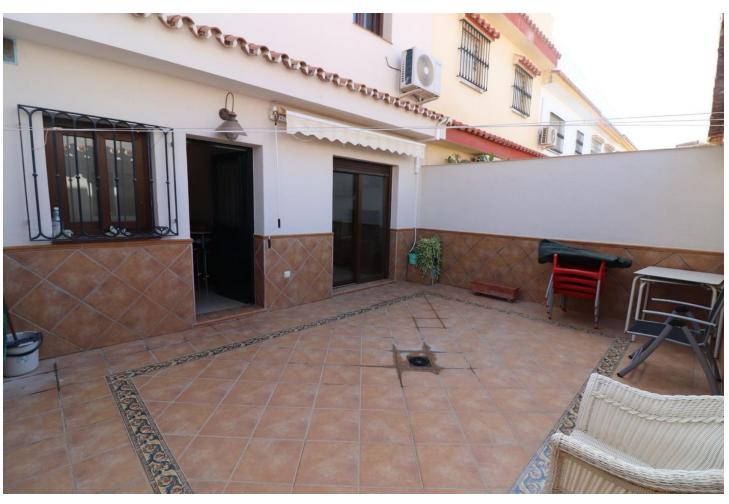

Magnificent 244-square-meter townhouse in a prime location. This unique property stands out for its proximity to all essential services, including schools, health centers, shopping areas, and just a few minutes from the beach. Additionally, it is located in a quiet and well-connected area, with quick access to the highway and supermarkets just five minutes away. Built in 2009, the house features a porch, terrace, and a spacious patio for outdoor enjoyment. In the basement, there is a generous space that includes a 1,000-liter water tank with an integrated motor for daily convenience. The first floor offers a bathroom, a bright living-dining room, a large high-quality kitchen, and an additional room that also serves as a dining area. From here, you can access a large patio with a laundry area that also includes an additional toilet. On the second floor, you'll find the bedrooms, all of which are spacious. The master bedroom includes a walk-in closet that can be converted into an additional room if desired. The other two bedrooms have built-in wardrobes, and the large main bathroom is equipped with a corner bathtub of excellent quality. Finally, the attic-style third floor offers great potential for creating a personalized space, as it is equipped with plumbing connections and features a spacious terrace with mountain views.