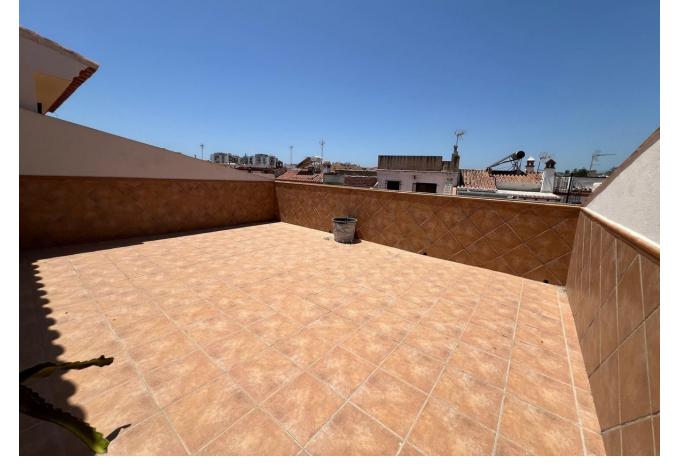

Magnificent 244-square-meter townhouse in a prime location. This unique property stands out for its proximity to all essential services, including schools, health centers, shopping areas, and just a few minutes from the beach. Additionally, it is located in a quiet and well-connected area, with quick access to the highway and supermarkets just five minutes away. Built in 2009, the house features a porch, terrace, and a spacious patio for outdoor enjoyment. In the basement, there is a generous space that includes a 1,000-liter water tank with an integrated motor for daily convenience. The first floor offers a bathroom, a bright living-dining room, a large high-quality kitchen, and an additional room that also serves as a dining area. From here, you can access a large patio with a laundry area that also includes an additional toilet. On the second floor, you'll find the bedrooms, all of which are spacious. The master bedroom includes a walk-in closet that can be converted into an additional room if desired. The other two bedrooms have built-in wardrobes, and the large main bathroom is equipped with a corner bathtub of excellent quality. Finally, the attic-style third floor offers great potential for creating a personalized space, as it is equipped with plumbing connections and features a spacious terrace with mountain views.