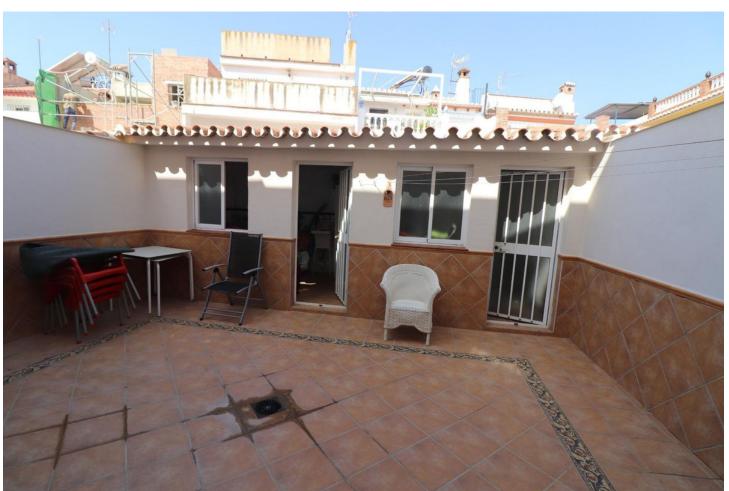

Magnificent 244-square-meter townhouse in a prime location. This unique property stands out for its proximity to all essential services, including schools, health centers, shopping areas, and just a few minutes from the beach. Additionally, it is located in a quiet and well-connected area, with quick access to the highway and supermarkets just five minutes away. Built in 2009, the house features a porch, terrace, and a spacious patio for outdoor enjoyment. In the basement, there is a generous space that includes a 1,000-liter water tank with an integrated motor for daily convenience. The first floor offers a bathroom, a bright living-dining room, a large high-quality kitchen, and an additional room that also serves as a dining area. From here, you can access a large patio with a laundry area that also includes an additional toilet. On the second floor, you'll find the bedrooms, all of which are spacious. The master bedroom includes a walk-in closet that can be converted into an additional room if desired. The other two bedrooms have built-in wardrobes, and the large main bathroom is equipped with a corner bathtub of excellent quality. Finally, the attic-style third floor offers great potential for creating a personalized space, as it is equipped with plumbing connections and features a spacious terrace with mountain views.