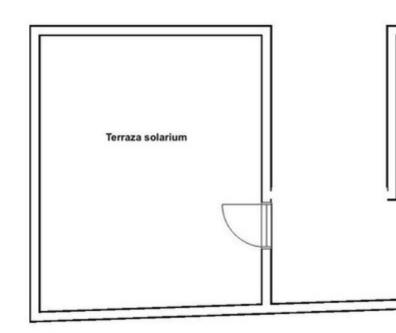

Magnificent 244-square-meter townhouse in a prime location. This unique property stands out for its proximity to all essential services, including schools, health centers, shopping areas, and just a few minutes from the beach. Additionally, it is located in a quiet and well-connected area, with quick access to the highway and supermarkets just five minutes away. Built in 2009, the house features a porch, terrace, and a spacious patio for outdoor enjoyment. In the basement, there is a generous space that includes a 1,000-liter water tank with an integrated motor for daily convenience. The first floor offers a bathroom, a bright living-dining room, a large high-quality kitchen, and an additional room that also serves as a dining area. From here, you can access a large patio with a laundry area that also includes an additional toilet. On the second floor, you'll find the bedrooms, all of which are spacious. The master bedroom includes a walk-in closet that can be converted into an additional room if desired. The other two bedrooms have built-in wardrobes, and the large main bathroom is equipped with a corner bathtub of excellent quality. Finally, the attic-style third floor offers great potential for creating a personalized space, as it is equipped with plumbing connections and features a spacious terrace with mountain views.