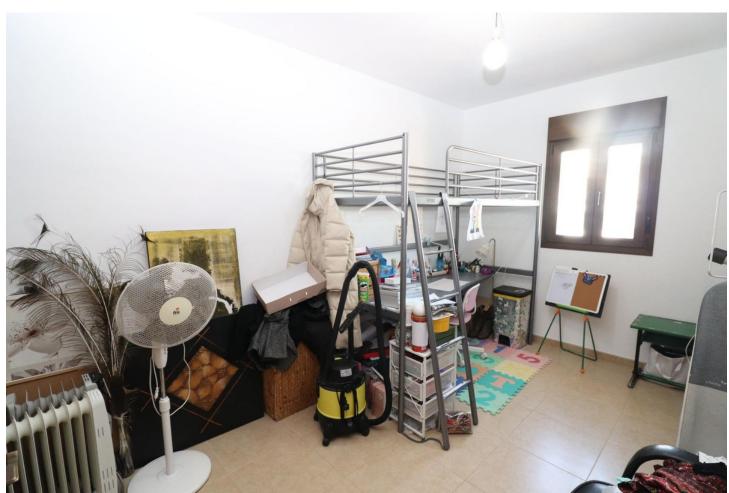

Magnificent 244-square-meter townhouse in a prime location. This unique property stands out for its proximity to all essential services, including schools, health centers, shopping areas, and just a few minutes from the beach. Additionally, it is located in a quiet and well-connected area, with quick access to the highway and supermarkets just five minutes away. Built in 2009, the house features a porch, terrace, and a spacious patio for outdoor enjoyment. In the basement, there is a generous space that includes a 1,000-liter water tank with an integrated motor for daily convenience. The first floor offers a bathroom, a bright living-dining room, a large high-quality kitchen, and an additional room that also serves as a dining area. From here, you can access a large patio with a laundry area that also includes an additional toilet. On the second floor, you'll find the bedrooms, all of which are spacious. The master bedroom includes a walk-in closet that can be converted into an additional room if desired. The other two bedrooms have built-in wardrobes, and the large main bathroom is equipped with a corner bathtub of excellent quality. Finally, the attic-style third floor offers great potential for creating a personalized space, as it is equipped with plumbing connections and features a spacious terrace with mountain views.