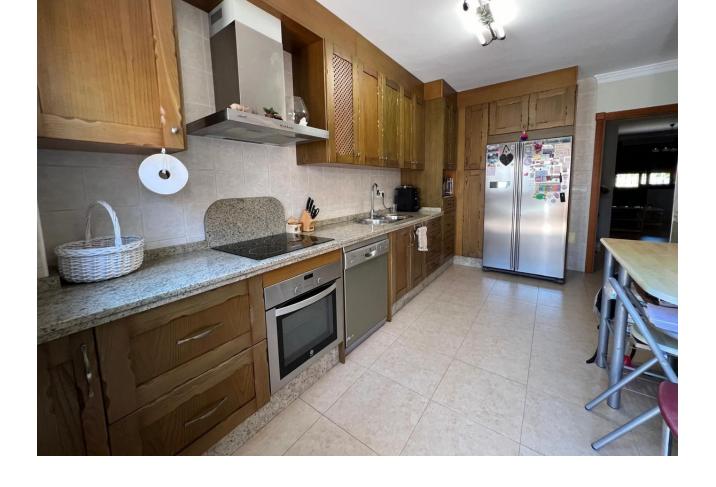

Magnificent 244-square-meter townhouse in a prime location. This unique property stands out for its proximity to all essential services, including schools, health centers, shopping areas, and just a few minutes from the beach. Additionally, it is located in a quiet and well-connected area, with quick access to the highway and supermarkets just five minutes away. Built in 2009, the house features a porch, terrace, and a spacious patio for outdoor enjoyment. In the basement, there is a generous space that includes a 1,000-liter water tank with an integrated motor for daily convenience. The first floor offers a bathroom, a bright living-dining room, a large high-quality kitchen, and an additional room that also serves as a dining area. From here, you can access a large patio with a laundry area that also includes an additional toilet. On the second floor, you'll find the bedrooms, all of which are spacious. The master bedroom includes a walk-in closet that can be converted into an additional room if desired. The other two bedrooms have built-in wardrobes, and the large main bathroom is equipped with a corner bathtub of excellent quality. Finally, the attic-style third floor offers great potential for creating a personalized space, as it is equipped with plumbing connections and features a spacious terrace with mountain views.