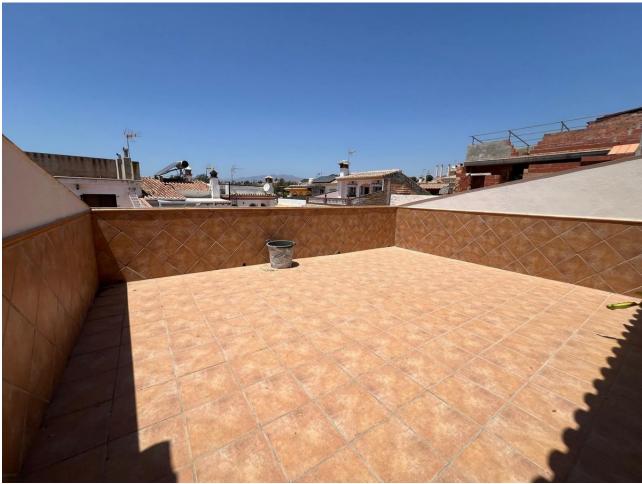

Magnificent 244-square-meter townhouse in a prime location. This unique property stands out for its proximity to all essential services, including schools, health centers, shopping areas, and just a few minutes from the beach. Additionally, it is located in a quiet and well-connected area, with quick access to the highway and supermarkets just five minutes away. Built in 2009, the house features a porch, terrace, and a spacious patio for outdoor enjoyment. In the basement, there is a generous space that includes a 1,000-liter water tank with an integrated motor for daily convenience. The first floor offers a bathroom, a bright living-dining room, a large high-quality kitchen, and an additional room that also serves as a dining area. From here, you can access a large patio with a laundry area that also includes an additional toilet. On the second floor, you'll find the bedrooms, all of which are spacious. The master bedroom includes a walk-in closet that can be converted into an additional room if desired. The other two bedrooms have built-in wardrobes, and the large main bathroom is equipped with a corner bathtub of excellent quality. Finally, the attic-style third floor offers great potential for creating a personalized space, as it is equipped with plumbing connections and features a spacious terrace with mountain views.