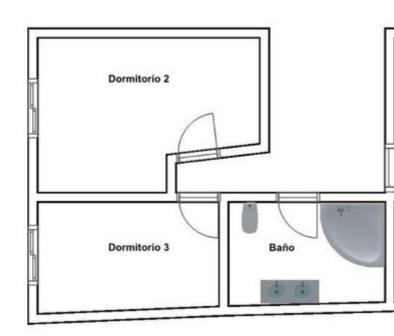

Magnificent 244-square-meter townhouse in a prime location. This unique property stands out for its proximity to all essential services, including schools, health centers, shopping areas, and just a few minutes from the beach. Additionally, it is located in a quiet and well-connected area, with quick access to the highway and supermarkets just five minutes away. Built in 2009, the house features a porch, terrace, and a spacious patio for outdoor enjoyment. In the basement, there is a generous space that includes a 1,000-liter water tank with an integrated motor for daily convenience. The first floor offers a bathroom, a bright living-dining room, a large high-quality kitchen, and an additional room that also serves as a dining area. From here, you can access a large patio with a laundry area that also includes an additional toilet. On the second floor, you'll find the bedrooms, all of which are spacious. The master bedroom includes a walk-in closet that can be converted into an additional room if desired. The other two bedrooms have built-in wardrobes, and the large main bathroom is equipped with a corner bathtub of excellent quality. Finally, the attic-style third floor offers great potential for creating a personalized space, as it is equipped with plumbing connections and features a spacious terrace with mountain views.