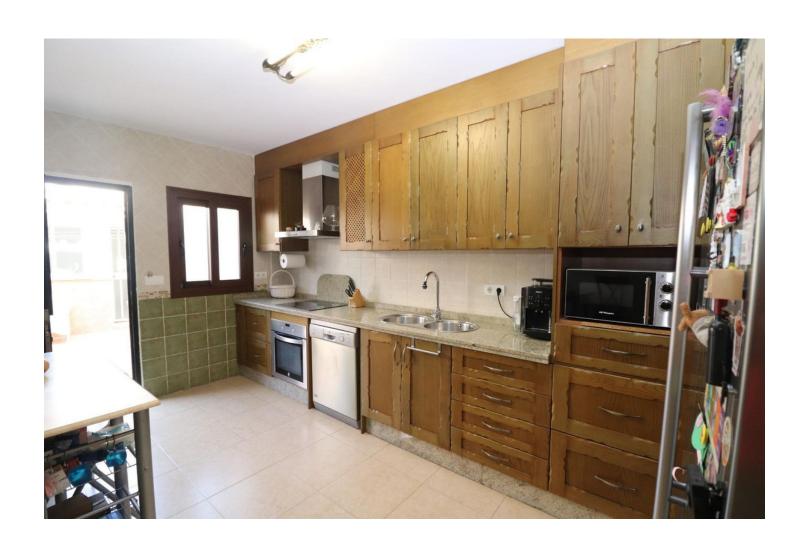

Magnificent 244-square-meter townhouse in a prime location. This unique property stands out for its proximity to all essential services, including schools, health centers, shopping areas, and just a few minutes from the beach. Additionally, it is located in a quiet and well-connected area, with quick access to the highway and supermarkets just five minutes away. Built in 2009, the house features a porch, terrace, and a spacious patio for outdoor enjoyment. In the basement, there is a generous space that includes a 1,000-liter water tank with an integrated motor for daily convenience. The first floor offers a bathroom, a bright living-dining room, a large high-quality kitchen, and an additional room that also serves as a dining area. From here, you can access a large patio with a laundry area that also includes an additional toilet. On the second floor, you'll find the bedrooms, all of which are spacious. The master bedroom includes a walk-in closet that can be converted into an additional room if desired. The other two bedrooms have built-in wardrobes, and the large main bathroom is equipped with a corner bathtub of excellent quality. Finally, the attic-style third floor offers great potential for creating a personalized space, as it is equipped with plumbing connections and features a spacious terrace with mountain views.