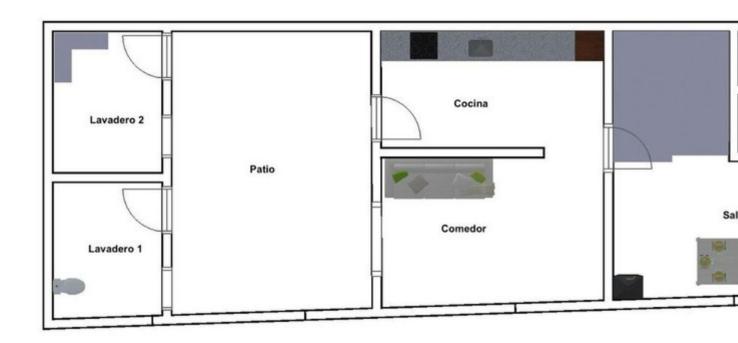

Magnificent 244-square-meter townhouse in a prime location. This unique property stands out for its proximity to all essential services, including schools, health centers, shopping areas, and just a few minutes from the beach. Additionally, it is located in a quiet and well-connected area, with quick access to the highway and supermarkets just five minutes away. Built in 2009, the house features a porch, terrace, and a spacious patio for outdoor enjoyment. In the basement, there is a generous space that includes a 1,000-liter water tank with an integrated motor for daily convenience. The first floor offers a bathroom, a bright living-dining room, a large high-quality kitchen, and an additional room that also serves as a dining area. From here, you can access a large patio with a laundry area that also includes an additional toilet. On the second floor, you'll find the bedrooms, all of which are spacious. The master bedroom includes a walk-in closet that can be converted into an additional room if desired. The other two bedrooms have built-in wardrobes, and the large main bathroom is equipped with a corner bathtub of excellent quality. Finally, the attic-style third floor offers great potential for creating a personalized space, as it is equipped with plumbing connections and features a spacious terrace with mountain views.