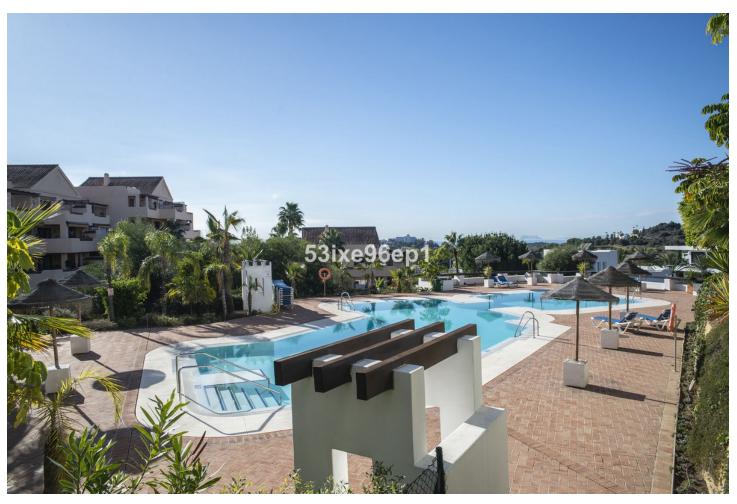

C - 11: -- --

2

2

106 m<sup>2</sup>

Luxury 2-Bedroom Apartment in Lomas del Marques, Benahavis This elegant property offers two spacious double bedrooms and two full bathrooms, both equipped with underfloor heating. The independent kitchen includes a breakfast bar, and the bright, east-facing living room opens onto a fully renovated terrace. The terrace features glass curtains, allowing it to be enjoyed year-round, making it a perfect extension of the living space. The apartment has centralized air conditioning and has undergone multiple upgrades for added comfort and style. The property comes with a private parking space and a storage room. Located in the exclusive Lomas del Marques urbanization, designed by the renowned architectural studio Villarroel Torrico, the complex features Mediterranean-style buildings and offers top-tier amenities such as two swimming pools, a gym, and 24-hour security. Set on an elevated plot within Benahavis' "Golden Triangle," it enjoys a prime location close to international schools, supermarkets, and prestigious golf courses such as Atalaya and El Campanario. The complex has recently undergone renovations, including fresh paint and restored facades, and is surrounded by lush, meticulously maintained tropical gardens. This is one of the most sought-after developments in the area, ideal for both national and international buyers seeking a luxurious lifestyle in Benahavis.

C----

| <ul><li>Setting</li><li>Close To Golf</li><li>Close To Shops</li><li>Close To Town</li><li>Close To Schools</li></ul> | Orientation     East     South East | <b>Condition</b> Excellent                                                                                                               | <b>Pool</b><br>Communal             |
|-----------------------------------------------------------------------------------------------------------------------|-------------------------------------|------------------------------------------------------------------------------------------------------------------------------------------|-------------------------------------|
| Climate Control  Air Conditioning  Hot A/C  Cold A/C  U/F Heating                                                     | Views Sea Mountain Panoramic        | Features Covered Terrace Lift Fitted Wardrobes Near Transport Private Terrace Satellite TV Gym Ensuite Bathroom Marble Flooring Barbeque | Furniture Not Furnished             |
| Kitchen Fully Fitted                                                                                                  | Garden Communal                     | Security Gated Complex Alarm System 24 Hour Security Safe                                                                                | Parking Underground Covered Private |
| <ul><li>Utilities</li><li>Electricity</li><li>Drinkable Water</li><li>Telephone</li><li>Solar water heating</li></ul> | Category Holiday Homes Luxury       |                                                                                                                                          |                                     |