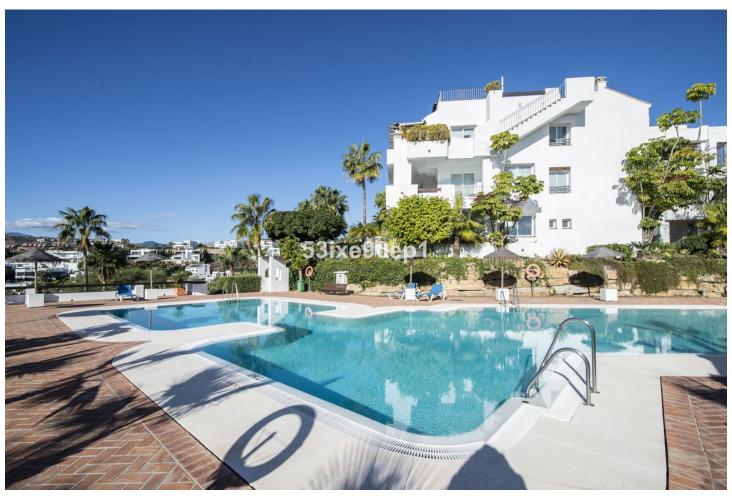

C - 11: -- --

2

2

106 m<sup>2</sup>

Luxury 2-Bedroom Apartment in Lomas del Marques, Benahavis This elegant property offers two spacious double bedrooms and two full bathrooms, both equipped with underfloor heating. The independent kitchen includes a breakfast bar, and the bright, east-facing living room opens onto a fully renovated terrace. The terrace features glass curtains, allowing it to be enjoyed year-round, making it a perfect extension of the living space. The apartment has centralized air conditioning and has undergone multiple upgrades for added comfort and style. The property comes with a private parking space and a storage room. Located in the exclusive Lomas del Marques urbanization, designed by the renowned architectural studio Villarroel Torrico, the complex features Mediterranean-style buildings and offers top-tier amenities such as two swimming pools, a gym, and 24-hour security. Set on an elevated plot within Benahavis' "Golden Triangle," it enjoys a prime location close to international schools, supermarkets, and prestigious golf courses such as Atalaya and El Campanario. The complex has recently undergone renovations, including fresh paint and restored facades, and is surrounded by lush, meticulously maintained tropical gardens. This is one of the most sought-after developments in the area, ideal for both national and international buyers seeking a luxurious lifestyle in Benahavis.

C----

| <ul><li>Setting</li><li>Close To Golf</li><li>Close To Shops</li><li>Close To Town</li><li>Close To Schools</li></ul> | Orientation     East     South East | <b>Condition</b> Excellent                                                                                                               | <b>Pool</b><br>Communal             |
|-----------------------------------------------------------------------------------------------------------------------|-------------------------------------|------------------------------------------------------------------------------------------------------------------------------------------|-------------------------------------|
| Climate Control  Air Conditioning  Hot A/C  Cold A/C  U/F Heating                                                     | Views Sea Mountain Panoramic        | Features Covered Terrace Lift Fitted Wardrobes Near Transport Private Terrace Satellite TV Gym Ensuite Bathroom Marble Flooring Barbeque | Furniture Not Furnished             |
| Kitchen Fully Fitted                                                                                                  | Garden Communal                     | Security Gated Complex Alarm System 24 Hour Security Safe                                                                                | Parking Underground Covered Private |
| <ul><li>Utilities</li><li>Electricity</li><li>Drinkable Water</li><li>Telephone</li><li>Solar water heating</li></ul> | Category Holiday Homes Luxury       |                                                                                                                                          |                                     |