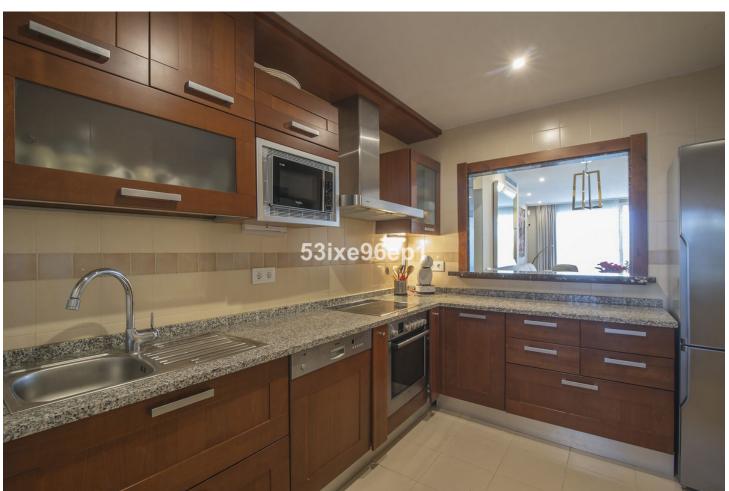

C - 11: -- --

2

2

106 m<sup>2</sup>

Luxury 2-Bedroom Apartment in Lomas del Marques, Benahavis This elegant property offers two spacious double bedrooms and two full bathrooms, both equipped with underfloor heating. The independent kitchen includes a breakfast bar, and the bright, east-facing living room opens onto a fully renovated terrace. The terrace features glass curtains, allowing it to be enjoyed year-round, making it a perfect extension of the living space. The apartment has centralized air conditioning and has undergone multiple upgrades for added comfort and style. The property comes with a private parking space and a storage room. Located in the exclusive Lomas del Marques urbanization, designed by the renowned architectural studio Villarroel Torrico, the complex features Mediterranean-style buildings and offers top-tier amenities such as two swimming pools, a gym, and 24-hour security. Set on an elevated plot within Benahavis' "Golden Triangle," it enjoys a prime location close to international schools, supermarkets, and prestigious golf courses such as Atalaya and El Campanario. The complex has recently undergone renovations, including fresh paint and restored facades, and is surrounded by lush, meticulously maintained tropical gardens. This is one of the most sought-after developments in the area, ideal for both national and international buyers seeking a luxurious lifestyle in Benahavis.