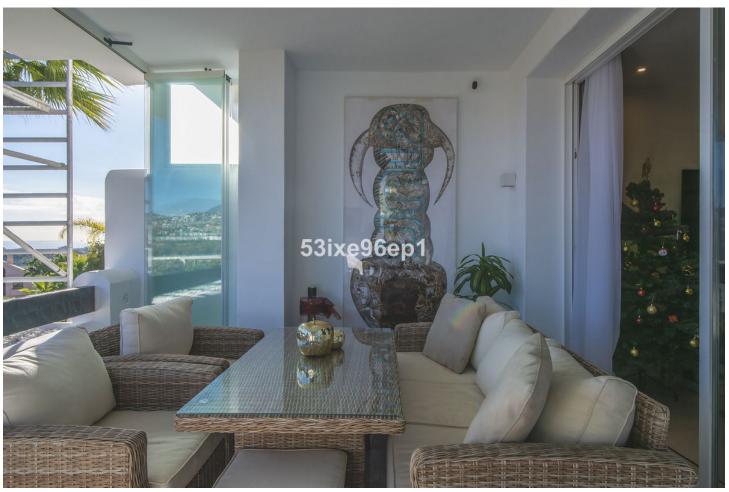

C - 11: -- --

2

2

106 m<sup>2</sup>

Luxury 2-Bedroom Apartment in Lomas del Marques, Benahavis This elegant property offers two spacious double bedrooms and two full bathrooms, both equipped with underfloor heating. The independent kitchen includes a breakfast bar, and the bright, east-facing living room opens onto a fully renovated terrace. The terrace features glass curtains, allowing it to be enjoyed year-round, making it a perfect extension of the living space. The apartment has centralized air conditioning and has undergone multiple upgrades for added comfort and style. The property comes with a private parking space and a storage room. Located in the exclusive Lomas del Marques urbanization, designed by the renowned architectural studio Villarroel Torrico, the complex features Mediterranean-style buildings and offers top-tier amenities such as two swimming pools, a gym, and 24-hour security. Set on an elevated plot within Benahavis' "Golden Triangle," it enjoys a prime location close to international schools, supermarkets, and prestigious golf courses such as Atalaya and El Campanario. The complex has recently undergone renovations, including fresh paint and restored facades, and is surrounded by lush, meticulously maintained tropical gardens. This is one of the most sought-after developments in the area, ideal for both national and international buyers seeking a luxurious lifestyle in Benahavis.

C----

| <ul><li>Setting</li><li>Close To Golf</li><li>Close To Shops</li><li>Close To Town</li><li>Close To Schools</li></ul> | Orientation     East     South East | <b>Condition</b> Excellent                                                                                                               | <b>Pool</b><br>Communal             |
|-----------------------------------------------------------------------------------------------------------------------|-------------------------------------|------------------------------------------------------------------------------------------------------------------------------------------|-------------------------------------|
| Climate Control  Air Conditioning  Hot A/C  Cold A/C  U/F Heating                                                     | Views Sea Mountain Panoramic        | Features Covered Terrace Lift Fitted Wardrobes Near Transport Private Terrace Satellite TV Gym Ensuite Bathroom Marble Flooring Barbeque | Furniture Not Furnished             |
| Kitchen Fully Fitted                                                                                                  | Garden Communal                     | Security Gated Complex Alarm System 24 Hour Security Safe                                                                                | Parking Underground Covered Private |
| <ul><li>Utilities</li><li>Electricity</li><li>Drinkable Water</li><li>Telephone</li><li>Solar water heating</li></ul> | Category Holiday Homes Luxury       |                                                                                                                                          |                                     |