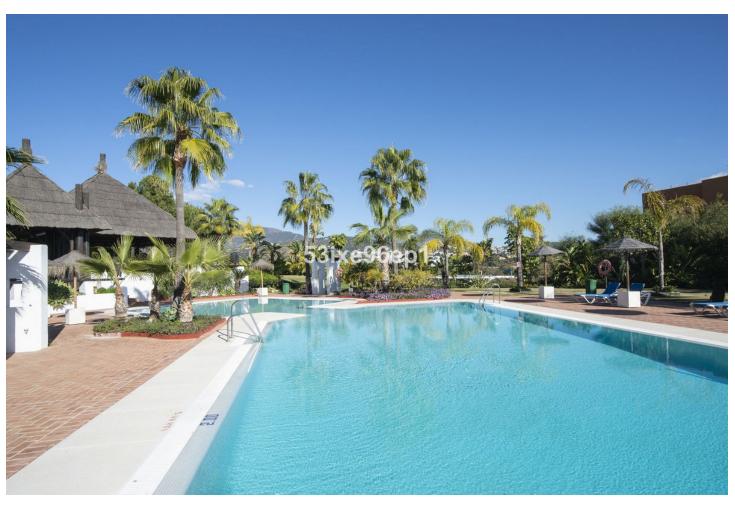

C - 11: -- --

2

2

106 m<sup>2</sup>

Luxury 2-Bedroom Apartment in Lomas del Marques, Benahavis This elegant property offers two spacious double bedrooms and two full bathrooms, both equipped with underfloor heating. The independent kitchen includes a breakfast bar, and the bright, east-facing living room opens onto a fully renovated terrace. The terrace features glass curtains, allowing it to be enjoyed year-round, making it a perfect extension of the living space. The apartment has centralized air conditioning and has undergone multiple upgrades for added comfort and style. The property comes with a private parking space and a storage room. Located in the exclusive Lomas del Marques urbanization, designed by the renowned architectural studio Villarroel Torrico, the complex features Mediterranean-style buildings and offers top-tier amenities such as two swimming pools, a gym, and 24-hour security. Set on an elevated plot within Benahavis' "Golden Triangle," it enjoys a prime location close to international schools, supermarkets, and prestigious golf courses such as Atalaya and El Campanario. The complex has recently undergone renovations, including fresh paint and restored facades, and is surrounded by lush, meticulously maintained tropical gardens. This is one of the most sought-after developments in the area, ideal for both national and international buyers seeking a luxurious lifestyle in Benahavis.

C----

| <ul><li>Setting</li><li>Close To Golf</li><li>Close To Shops</li><li>Close To Town</li><li>Close To Schools</li></ul> | Orientation     East     South East | <b>Condition</b> Excellent                                                                                                               | <b>Pool</b><br>Communal             |
|-----------------------------------------------------------------------------------------------------------------------|-------------------------------------|------------------------------------------------------------------------------------------------------------------------------------------|-------------------------------------|
| Climate Control  Air Conditioning  Hot A/C  Cold A/C  U/F Heating                                                     | Views Sea Mountain Panoramic        | Features Covered Terrace Lift Fitted Wardrobes Near Transport Private Terrace Satellite TV Gym Ensuite Bathroom Marble Flooring Barbeque | Furniture Not Furnished             |
| Kitchen Fully Fitted                                                                                                  | Garden Communal                     | Security Gated Complex Alarm System 24 Hour Security Safe                                                                                | Parking Underground Covered Private |
| <ul><li>Utilities</li><li>Electricity</li><li>Drinkable Water</li><li>Telephone</li><li>Solar water heating</li></ul> | Category Holiday Homes Luxury       |                                                                                                                                          |                                     |