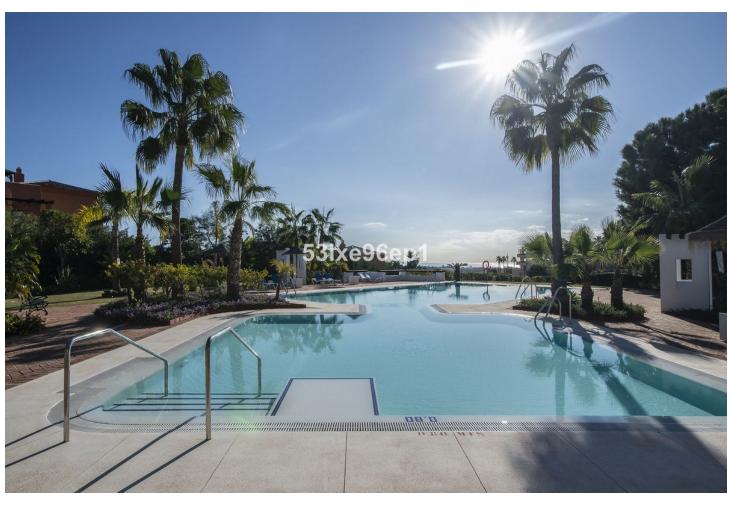

C - 11: -- --

2

2

106 m<sup>2</sup>

Luxury 2-Bedroom Apartment in Lomas del Marques, Benahavis This elegant property offers two spacious double bedrooms and two full bathrooms, both equipped with underfloor heating. The independent kitchen includes a breakfast bar, and the bright, east-facing living room opens onto a fully renovated terrace. The terrace features glass curtains, allowing it to be enjoyed year-round, making it a perfect extension of the living space. The apartment has centralized air conditioning and has undergone multiple upgrades for added comfort and style. The property comes with a private parking space and a storage room. Located in the exclusive Lomas del Marques urbanization, designed by the renowned architectural studio Villarroel Torrico, the complex features Mediterranean-style buildings and offers top-tier amenities such as two swimming pools, a gym, and 24-hour security. Set on an elevated plot within Benahavis' "Golden Triangle," it enjoys a prime location close to international schools, supermarkets, and prestigious golf courses such as Atalaya and El Campanario. The complex has recently undergone renovations, including fresh paint and restored facades, and is surrounded by lush, meticulously maintained tropical gardens. This is one of the most sought-after developments in the area, ideal for both national and international buyers seeking a luxurious lifestyle in Benahavis.

C----

| <ul><li>Setting</li><li>Close To Golf</li><li>Close To Shops</li><li>Close To Town</li><li>Close To Schools</li></ul> | Orientation     East     South East | <b>Condition</b> Excellent                                                                                                               | <b>Pool</b><br>Communal             |
|-----------------------------------------------------------------------------------------------------------------------|-------------------------------------|------------------------------------------------------------------------------------------------------------------------------------------|-------------------------------------|
| Climate Control  Air Conditioning  Hot A/C  Cold A/C  U/F Heating                                                     | Views Sea Mountain Panoramic        | Features Covered Terrace Lift Fitted Wardrobes Near Transport Private Terrace Satellite TV Gym Ensuite Bathroom Marble Flooring Barbeque | Furniture Not Furnished             |
| Kitchen Fully Fitted                                                                                                  | Garden Communal                     | Security Gated Complex Alarm System 24 Hour Security Safe                                                                                | Parking Underground Covered Private |
| <ul><li>Utilities</li><li>Electricity</li><li>Drinkable Water</li><li>Telephone</li><li>Solar water heating</li></ul> | Category Holiday Homes Luxury       |                                                                                                                                          |                                     |