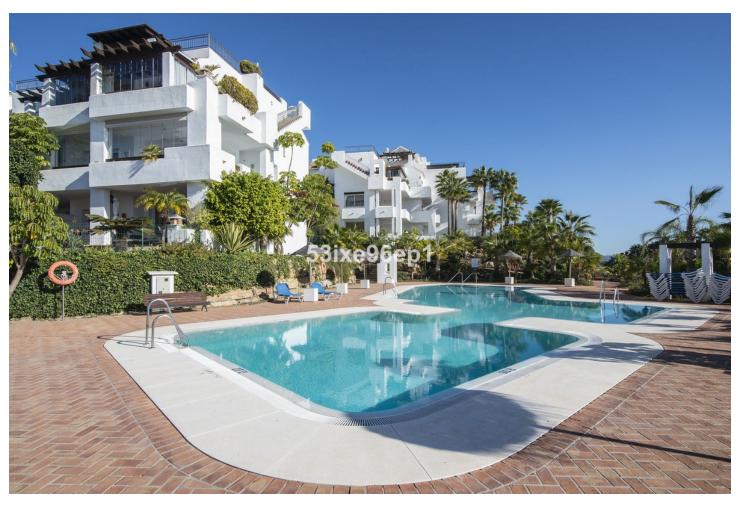

C - 11: -- --

2

2

106 m<sup>2</sup>

Luxury 2-Bedroom Apartment in Lomas del Marques, Benahavis This elegant property offers two spacious double bedrooms and two full bathrooms, both equipped with underfloor heating. The independent kitchen includes a breakfast bar, and the bright, east-facing living room opens onto a fully renovated terrace. The terrace features glass curtains, allowing it to be enjoyed year-round, making it a perfect extension of the living space. The apartment has centralized air conditioning and has undergone multiple upgrades for added comfort and style. The property comes with a private parking space and a storage room. Located in the exclusive Lomas del Marques urbanization, designed by the renowned architectural studio Villarroel Torrico, the complex features Mediterranean-style buildings and offers top-tier amenities such as two swimming pools, a gym, and 24-hour security. Set on an elevated plot within Benahavis' "Golden Triangle," it enjoys a prime location close to international schools, supermarkets, and prestigious golf courses such as Atalaya and El Campanario. The complex has recently undergone renovations, including fresh paint and restored facades, and is surrounded by lush, meticulously maintained tropical gardens. This is one of the most sought-after developments in the area, ideal for both national and international buyers seeking a luxurious lifestyle in Benahavis.

C----

| <ul><li>Setting</li><li>Close To Golf</li><li>Close To Shops</li><li>Close To Town</li><li>Close To Schools</li></ul> | Orientation     East     South East | <b>Condition</b> Excellent                                                                                                               | <b>Pool</b><br>Communal             |
|-----------------------------------------------------------------------------------------------------------------------|-------------------------------------|------------------------------------------------------------------------------------------------------------------------------------------|-------------------------------------|
| Climate Control  Air Conditioning  Hot A/C  Cold A/C  U/F Heating                                                     | Views Sea Mountain Panoramic        | Features Covered Terrace Lift Fitted Wardrobes Near Transport Private Terrace Satellite TV Gym Ensuite Bathroom Marble Flooring Barbeque | Furniture Not Furnished             |
| Kitchen Fully Fitted                                                                                                  | Garden Communal                     | Security Gated Complex Alarm System 24 Hour Security Safe                                                                                | Parking Underground Covered Private |
| <ul><li>Utilities</li><li>Electricity</li><li>Drinkable Water</li><li>Telephone</li><li>Solar water heating</li></ul> | Category Holiday Homes Luxury       |                                                                                                                                          |                                     |