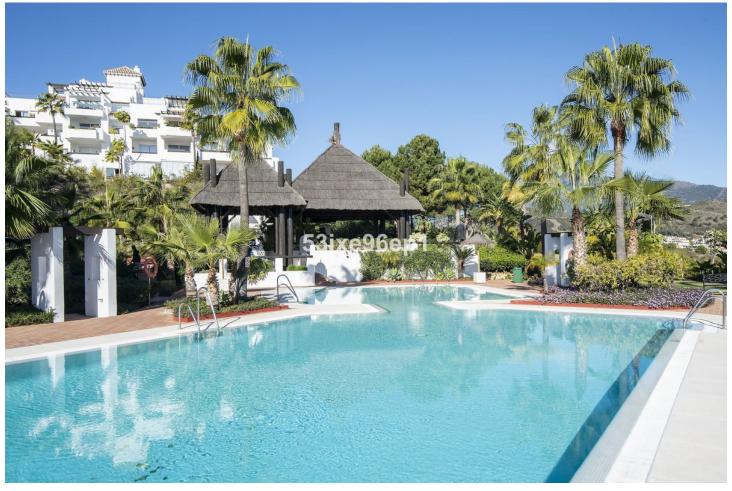

C - 11: -- --

2

2

106 m<sup>2</sup>

Luxury 2-Bedroom Apartment in Lomas del Marques, Benahavis This elegant property offers two spacious double bedrooms and two full bathrooms, both equipped with underfloor heating. The independent kitchen includes a breakfast bar, and the bright, east-facing living room opens onto a fully renovated terrace. The terrace features glass curtains, allowing it to be enjoyed year-round, making it a perfect extension of the living space. The apartment has centralized air conditioning and has undergone multiple upgrades for added comfort and style. The property comes with a private parking space and a storage room. Located in the exclusive Lomas del Marques urbanization, designed by the renowned architectural studio Villarroel Torrico, the complex features Mediterranean-style buildings and offers top-tier amenities such as two swimming pools, a gym, and 24-hour security. Set on an elevated plot within Benahavis' "Golden Triangle," it enjoys a prime location close to international schools, supermarkets, and prestigious golf courses such as Atalaya and El Campanario. The complex has recently undergone renovations, including fresh paint and restored facades, and is surrounded by lush, meticulously maintained tropical gardens. This is one of the most sought-after developments in the area, ideal for both national and international buyers seeking a luxurious lifestyle in Benahavis.

C----

| <ul><li>Setting</li><li>Close To Golf</li><li>Close To Shops</li><li>Close To Town</li><li>Close To Schools</li></ul> | Orientation     East     South East | <b>Condition</b> Excellent                                                                                                               | <b>Pool</b><br>Communal             |
|-----------------------------------------------------------------------------------------------------------------------|-------------------------------------|------------------------------------------------------------------------------------------------------------------------------------------|-------------------------------------|
| Climate Control  Air Conditioning  Hot A/C  Cold A/C  U/F Heating                                                     | Views Sea Mountain Panoramic        | Features Covered Terrace Lift Fitted Wardrobes Near Transport Private Terrace Satellite TV Gym Ensuite Bathroom Marble Flooring Barbeque | Furniture Not Furnished             |
| Kitchen Fully Fitted                                                                                                  | Garden Communal                     | Security Gated Complex Alarm System 24 Hour Security Safe                                                                                | Parking Underground Covered Private |
| <ul><li>Utilities</li><li>Electricity</li><li>Drinkable Water</li><li>Telephone</li><li>Solar water heating</li></ul> | Category Holiday Homes Luxury       |                                                                                                                                          |                                     |