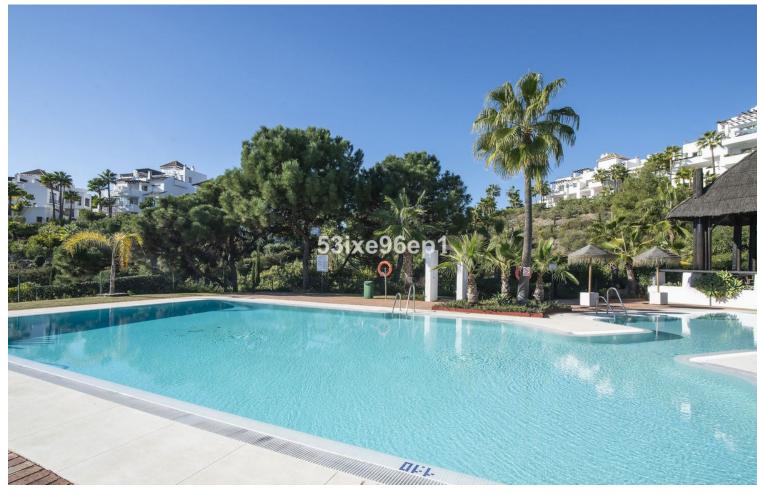

C - 11: -- --

2

2

106 m<sup>2</sup>

Luxury 2-Bedroom Apartment in Lomas del Marques, Benahavis This elegant property offers two spacious double bedrooms and two full bathrooms, both equipped with underfloor heating. The independent kitchen includes a breakfast bar, and the bright, east-facing living room opens onto a fully renovated terrace. The terrace features glass curtains, allowing it to be enjoyed year-round, making it a perfect extension of the living space. The apartment has centralized air conditioning and has undergone multiple upgrades for added comfort and style. The property comes with a private parking space and a storage room. Located in the exclusive Lomas del Marques urbanization, designed by the renowned architectural studio Villarroel Torrico, the complex features Mediterranean-style buildings and offers top-tier amenities such as two swimming pools, a gym, and 24-hour security. Set on an elevated plot within Benahavis' "Golden Triangle," it enjoys a prime location close to international schools, supermarkets, and prestigious golf courses such as Atalaya and El Campanario. The complex has recently undergone renovations, including fresh paint and restored facades, and is surrounded by lush, meticulously maintained tropical gardens. This is one of the most sought-after developments in the area, ideal for both national and international buyers seeking a luxurious lifestyle in Benahavis.

C----

| <ul><li>Setting</li><li>Close To Golf</li><li>Close To Shops</li><li>Close To Town</li><li>Close To Schools</li></ul> | Orientation     East     South East | <b>Condition</b> Excellent                                                                                                               | <b>Pool</b><br>Communal             |
|-----------------------------------------------------------------------------------------------------------------------|-------------------------------------|------------------------------------------------------------------------------------------------------------------------------------------|-------------------------------------|
| Climate Control  Air Conditioning  Hot A/C  Cold A/C  U/F Heating                                                     | Views Sea Mountain Panoramic        | Features Covered Terrace Lift Fitted Wardrobes Near Transport Private Terrace Satellite TV Gym Ensuite Bathroom Marble Flooring Barbeque | Furniture Not Furnished             |
| Kitchen Fully Fitted                                                                                                  | Garden Communal                     | Security Gated Complex Alarm System 24 Hour Security Safe                                                                                | Parking Underground Covered Private |
| <ul><li>Utilities</li><li>Electricity</li><li>Drinkable Water</li><li>Telephone</li><li>Solar water heating</li></ul> | Category Holiday Homes Luxury       |                                                                                                                                          |                                     |