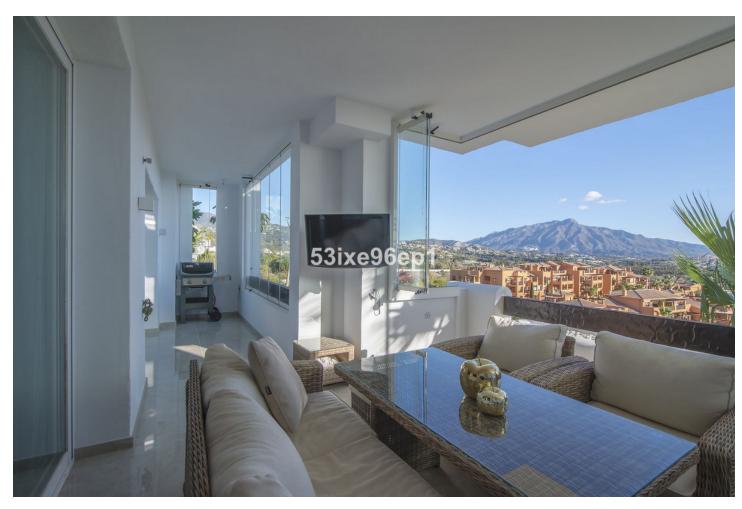

C - 11: -- --

2

2

106 m<sup>2</sup>

Luxury 2-Bedroom Apartment in Lomas del Marques, Benahavis This elegant property offers two spacious double bedrooms and two full bathrooms, both equipped with underfloor heating. The independent kitchen includes a breakfast bar, and the bright, east-facing living room opens onto a fully renovated terrace. The terrace features glass curtains, allowing it to be enjoyed year-round, making it a perfect extension of the living space. The apartment has centralized air conditioning and has undergone multiple upgrades for added comfort and style. The property comes with a private parking space and a storage room. Located in the exclusive Lomas del Marques urbanization, designed by the renowned architectural studio Villarroel Torrico, the complex features Mediterranean-style buildings and offers top-tier amenities such as two swimming pools, a gym, and 24-hour security. Set on an elevated plot within Benahavis' "Golden Triangle," it enjoys a prime location close to international schools, supermarkets, and prestigious golf courses such as Atalaya and El Campanario. The complex has recently undergone renovations, including fresh paint and restored facades, and is surrounded by lush, meticulously maintained tropical gardens. This is one of the most sought-after developments in the area, ideal for both national and international buyers seeking a luxurious lifestyle in Benahavis.