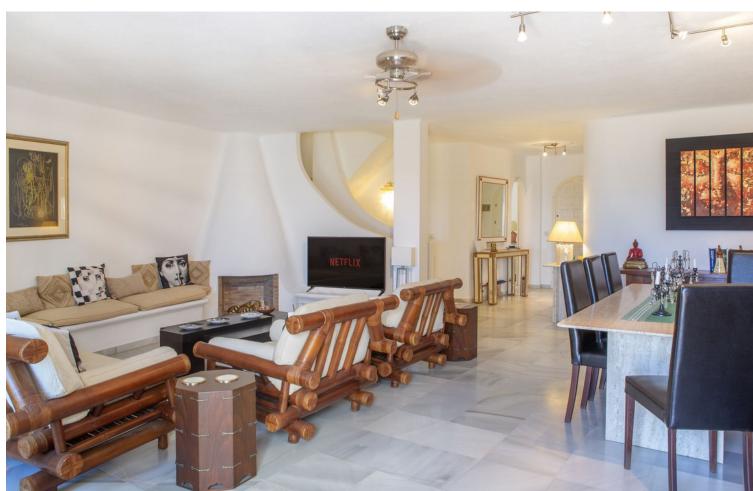

4

3

269 m2

170 m<sup>2</sup>

Discover this exceptional townhouse in the prestigious Altos de los Monteros area of Marbella, offering a perfect blend of comfort and style. With a spacious layout of 268 m² built and a private garden of approximately 90 m², this property is designed for those who appreciate both luxury and tranquility. On the main floor, you'll find a welcoming living area, an inviting kitchen, a guest bedroom, and a conveniently located bathroom. The open-plan design ensures a seamless flow between spaces, making it ideal for both relaxation and entertaining. Ascend to the first floor, where three generously sized bedrooms are accompanied by two modern bathrooms. Each bedroom is bathed in natural light and offers beautiful views, creating a peaceful retreat for family members or guests. The large basement presents endless possibilities for customization, providing additional living space that can be transformed into a home gym, entertainment area, or even a private cinema. Outdoor features include panoramic sea views and a private garden, a serene oasis perfect for outdoor dining, gardening, or simply soaking in the sun. This townhouse also includes one covered parking space, ensuring convenience and security. As an amazing opportunity to refurbish, this property offers immense potential to personalize your dream home in one of Marbella's most sought-after neighborhoods. Whether you're looking for a family residence or a vacation retreat, this stunning townhouse in Altos de los Monteros is ready to become your perfect haven. Don't miss the chance to make it your own—schedule a viewing today!