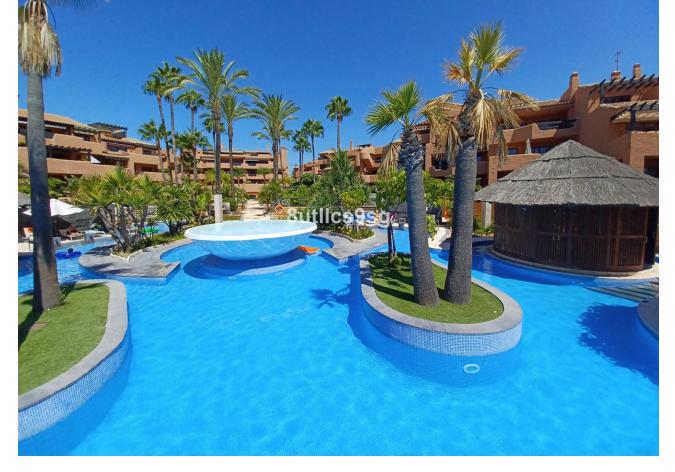

2

2.5

168 m<sup>2</sup>

An elevated corner ground floor apartment, nicely located within water front oasis style complex and enjoys beautiful open sea views from its specious and south oriented terrace. The property offers 2 bedrooms, one of them in suite, large living area directly connected to the main terrace and an independent fully equipped kitchen. A well-studied interior layout distributing the property in a way that providing privacy for each part via one long hall. Marbel floors of high quality throughout even in the full bathrooms. Mar Azul resort, is previously an aparthotel development, which is still maintaining its full facilities and services for the particular owners in the complex like; Gym, covered pool, sauna, Spa, restaurant and bar, chill out area and much more.... in addition to the green outdoor communal areas and exterior pools that have direct access to the promenade. Punta Playa beach is beautifully located between Puerto Banus and Estepona center, with short drive to all amenities on both sides.

| Setting  Beachfront  Close To Port  Close To Shops  Close To Town  Close To Schools | Orientation South                      | <b>Condition</b> Excellent                                                                                                                                   | Pool Communal Indoor Heated |
|-------------------------------------------------------------------------------------|----------------------------------------|--------------------------------------------------------------------------------------------------------------------------------------------------------------|-----------------------------|
| Climate Control Air Conditioning                                                    | <b>Views</b> Sea                       | Features Covered Terrace Lift Fitted Wardrobes Near Transport Private Terrace Gym Sauna Utility Room Ensuite Bathroom Marble Flooring Jacuzzi Double Glazing | Furniture Fully Furnished   |
| Garden<br>Communal                                                                  | Security Alarm System 24 Hour Security | Parking<br>Private                                                                                                                                           | <b>Category</b> Beachfront  |