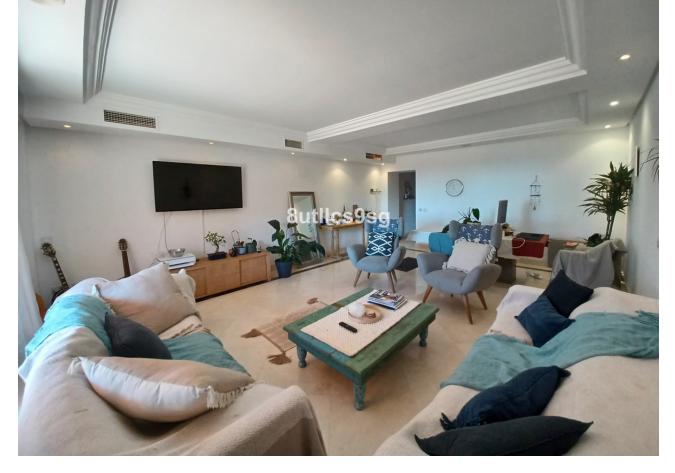

2

2.5

168 m<sup>2</sup>

An elevated corner ground floor apartment, nicely located within water front oasis style complex and enjoys beautiful open sea views from its specious and south oriented terrace. The property offers 2 bedrooms, one of them in suite, large living area directly connected to the main terrace and an independent fully equipped kitchen. A well-studied interior layout distributing the property in a way that providing privacy for each part via one long hall. Marbel floors of high quality throughout even in the full bathrooms. Mar Azul resort, is previously an aparthotel development, which is still maintaining its full facilities and services for the particular owners in the complex like; Gym, covered pool, sauna, Spa, restaurant and bar, chill out area and much more.... in addition to the green outdoor communal areas and exterior pools that have direct access to the promenade. Punta Playa beach is beautifully located between Puerto Banus and Estepona center, with short drive to all amenities on both sides.