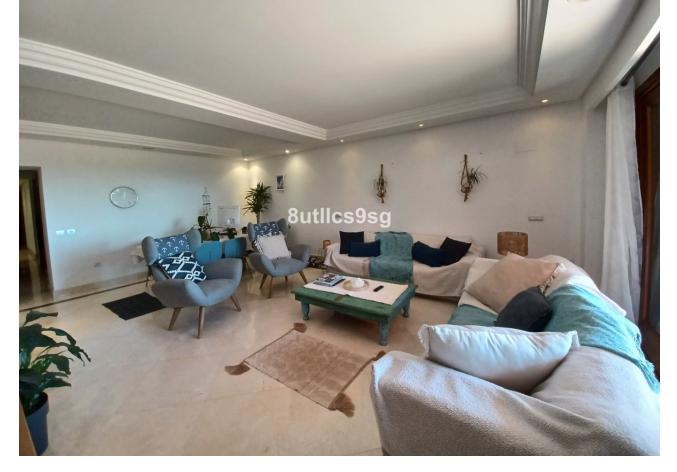

2

2.5

168 m<sup>2</sup>

An elevated corner ground floor apartment, nicely located within water front oasis style complex and enjoys beautiful open sea views from its specious and south oriented terrace. The property offers 2 bedrooms, one of them in suite, large living area directly connected to the main terrace and an independent fully equipped kitchen. A well-studied interior layout distributing the property in a way that providing privacy for each part via one long hall. Marbel floors of high quality throughout even in the full bathrooms. Mar Azul resort, is previously an aparthotel development, which is still maintaining its full facilities and services for the particular owners in the complex like; Gym, covered pool, sauna, Spa, restaurant and bar, chill out area and much more.... in addition to the green outdoor communal areas and exterior pools that have direct access to the promenade. Punta Playa beach is beautifully located between Puerto Banus and Estepona center, with short drive to all amenities on both sides.