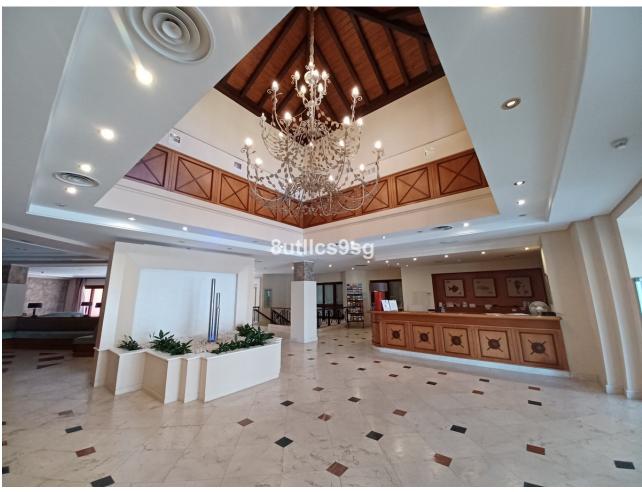

2

2.5

168 m<sup>2</sup>

An elevated corner ground floor apartment, nicely located within water front oasis style complex and enjoys beautiful open sea views from its specious and south oriented terrace. The property offers 2 bedrooms, one of them in suite, large living area directly connected to the main terrace and an independent fully equipped kitchen. A well-studied interior layout distributing the property in a way that providing privacy for each part via one long hall. Marbel floors of high quality throughout even in the full bathrooms. Mar Azul resort, is previously an aparthotel development, which is still maintaining its full facilities and services for the particular owners in the complex like; Gym, covered pool, sauna, Spa, restaurant and bar, chill out area and much more.... in addition to the green outdoor communal areas and exterior pools that have direct access to the promenade. Punta Playa beach is beautifully located between Puerto Banus and Estepona center, with short drive to all amenities on both sides.