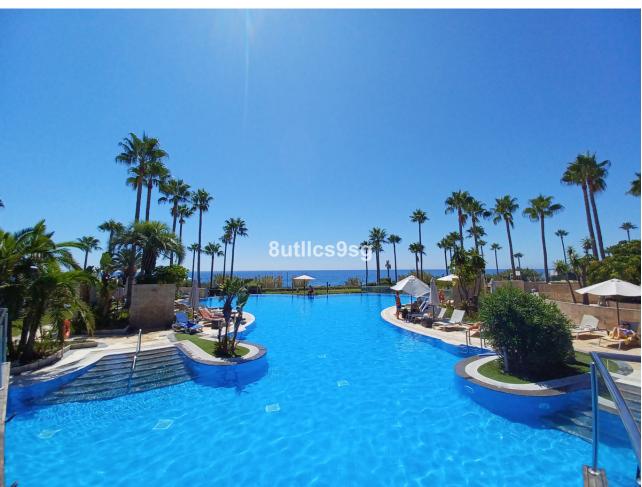

2

2.5

168 m<sup>2</sup>

An elevated corner ground floor apartment, nicely located within water front oasis style complex and enjoys beautiful open sea views from its specious and south oriented terrace. The property offers 2 bedrooms, one of them in suite, large living area directly connected to the main terrace and an independent fully equipped kitchen. A well-studied interior layout distributing the property in a way that providing privacy for each part via one long hall. Marbel floors of high quality throughout even in the full bathrooms. Mar Azul resort, is previously an aparthotel development, which is still maintaining its full facilities and services for the particular owners in the complex like; Gym, covered pool, sauna, Spa, restaurant and bar, chill out area and much more.... in addition to the green outdoor communal areas and exterior pools that have direct access to the promenade. Punta Playa beach is beautifully located between Puerto Banus and Estepona center, with short drive to all amenities on both sides.

| Setting  Beachfront  Close To Port  Close To Shops  Close To Town  Close To Schools | Orientation South                      | <b>Condition</b> Excellent                                                                                                                                   | Pool Communal Indoor Heated |
|-------------------------------------------------------------------------------------|----------------------------------------|--------------------------------------------------------------------------------------------------------------------------------------------------------------|-----------------------------|
| Climate Control Air Conditioning                                                    | <b>Views</b> Sea                       | Features Covered Terrace Lift Fitted Wardrobes Near Transport Private Terrace Gym Sauna Utility Room Ensuite Bathroom Marble Flooring Jacuzzi Double Glazing | Furniture Fully Furnished   |
| Garden<br>Communal                                                                  | Security Alarm System 24 Hour Security | Parking<br>Private                                                                                                                                           | <b>Category</b> Beachfront  |