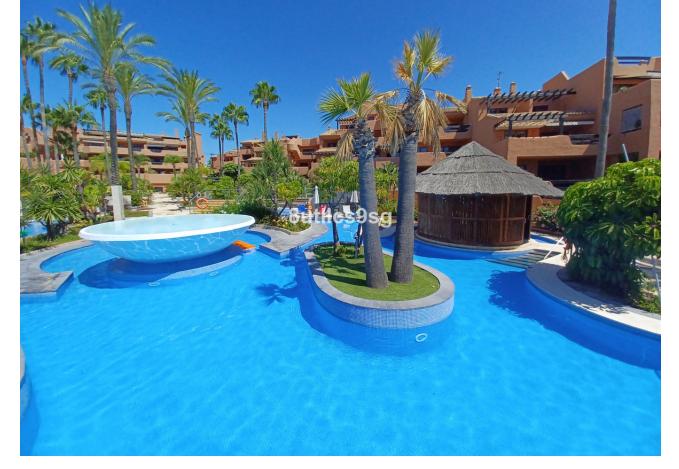

2

2.5

168 m<sup>2</sup>

An elevated corner ground floor apartment, nicely located within water front oasis style complex and enjoys beautiful open sea views from its specious and south oriented terrace. The property offers 2 bedrooms, one of them in suite, large living area directly connected to the main terrace and an independent fully equipped kitchen. A well-studied interior layout distributing the property in a way that providing privacy for each part via one long hall. Marbel floors of high quality throughout even in the full bathrooms. Mar Azul resort, is previously an aparthotel development, which is still maintaining its full facilities and services for the particular owners in the complex like; Gym, covered pool, sauna, Spa, restaurant and bar, chill out area and much more.... in addition to the green outdoor communal areas and exterior pools that have direct access to the promenade. Punta Playa beach is beautifully located between Puerto Banus and Estepona center, with short drive to all amenities on both sides.

| Setting  Beachfront  Close To Port  Close To Shops  Close To Town  Close To Schools | Orientation South                      | <b>Condition</b> Excellent                                                                                                                                   | Pool Communal Indoor Heated |
|-------------------------------------------------------------------------------------|----------------------------------------|--------------------------------------------------------------------------------------------------------------------------------------------------------------|-----------------------------|
| Climate Control Air Conditioning                                                    | <b>Views</b> Sea                       | Features Covered Terrace Lift Fitted Wardrobes Near Transport Private Terrace Gym Sauna Utility Room Ensuite Bathroom Marble Flooring Jacuzzi Double Glazing | Furniture Fully Furnished   |
| Garden<br>Communal                                                                  | Security Alarm System 24 Hour Security | Parking<br>Private                                                                                                                                           | <b>Category</b> Beachfront  |