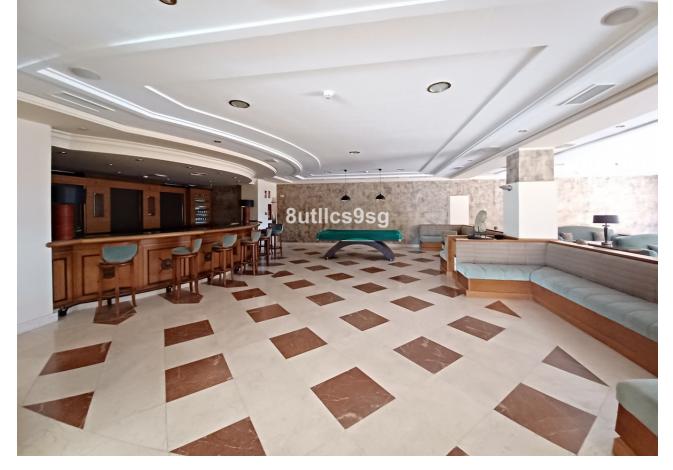

2

2.5

168 m<sup>2</sup>

An elevated corner ground floor apartment, nicely located within water front oasis style complex and enjoys beautiful open sea views from its specious and south oriented terrace. The property offers 2 bedrooms, one of them in suite, large living area directly connected to the main terrace and an independent fully equipped kitchen. A well-studied interior layout distributing the property in a way that providing privacy for each part via one long hall. Marbel floors of high quality throughout even in the full bathrooms. Mar Azul resort, is previously an aparthotel development, which is still maintaining its full facilities and services for the particular owners in the complex like; Gym, covered pool, sauna, Spa, restaurant and bar, chill out area and much more.... in addition to the green outdoor communal areas and exterior pools that have direct access to the promenade. Punta Playa beach is beautifully located between Puerto Banus and Estepona center, with short drive to all amenities on both sides.