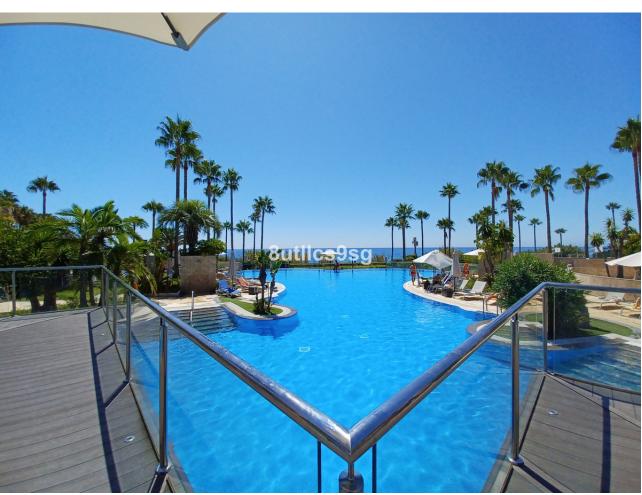

2

2.5

168 m<sup>2</sup>

An elevated corner ground floor apartment, nicely located within water front oasis style complex and enjoys beautiful open sea views from its specious and south oriented terrace. The property offers 2 bedrooms, one of them in suite, large living area directly connected to the main terrace and an independent fully equipped kitchen. A well-studied interior layout distributing the property in a way that providing privacy for each part via one long hall. Marbel floors of high quality throughout even in the full bathrooms. Mar Azul resort, is previously an aparthotel development, which is still maintaining its full facilities and services for the particular owners in the complex like; Gym, covered pool, sauna, Spa, restaurant and bar, chill out area and much more.... in addition to the green outdoor communal areas and exterior pools that have direct access to the promenade. Punta Playa beach is beautifully located between Puerto Banus and Estepona center, with short drive to all amenities on both sides.

| Setting  Beachfront  Close To Port  Close To Shops  Close To Town  Close To Schools | Orientation South                      | <b>Condition</b> Excellent                                                                                                                                   | Pool Communal Indoor Heated |
|-------------------------------------------------------------------------------------|----------------------------------------|--------------------------------------------------------------------------------------------------------------------------------------------------------------|-----------------------------|
| Climate Control Air Conditioning                                                    | <b>Views</b> Sea                       | Features Covered Terrace Lift Fitted Wardrobes Near Transport Private Terrace Gym Sauna Utility Room Ensuite Bathroom Marble Flooring Jacuzzi Double Glazing | Furniture Fully Furnished   |
| Garden<br>Communal                                                                  | Security Alarm System 24 Hour Security | Parking<br>Private                                                                                                                                           | <b>Category</b> Beachfront  |