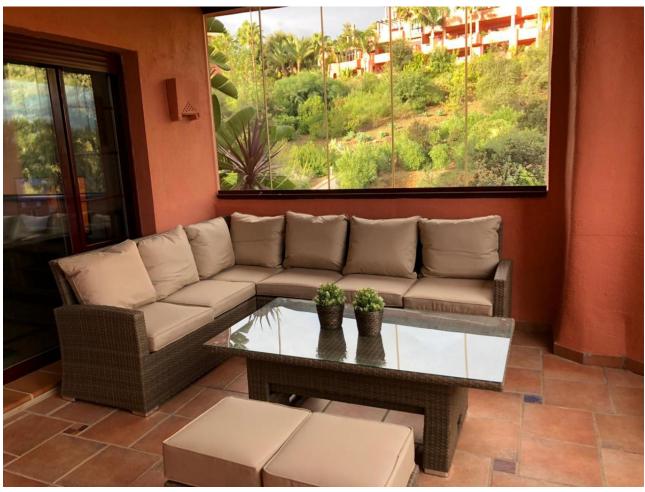

## Sales - Apartment - La Mairena 299.000€

www.mibgroup.es +34 662 58 96 58 info@mibgroup.es Community: 2,400 EUR / year IBI: 520 EUR / year Rubbish: 260 EUR / year

2

2

111 m2

Wonderful large front line corner garden apartment with a massive wrap round private garden. Panoramic views. Excellent condition with quality fittings throughout. The apartment benefits from a very nice garden room added by the current owners creating additional interior space. Private underground parking with storeroom. Super fast fibre optic internet installed. Free access to the superb El Soto de Marbella leisure facilities including a nine hole golf course, gym, sauna, spa, tennis and Padel tennis courts with a very popular on site bar and restaurant with regular entertainment throughout the whole year. Viewing highly recommended.