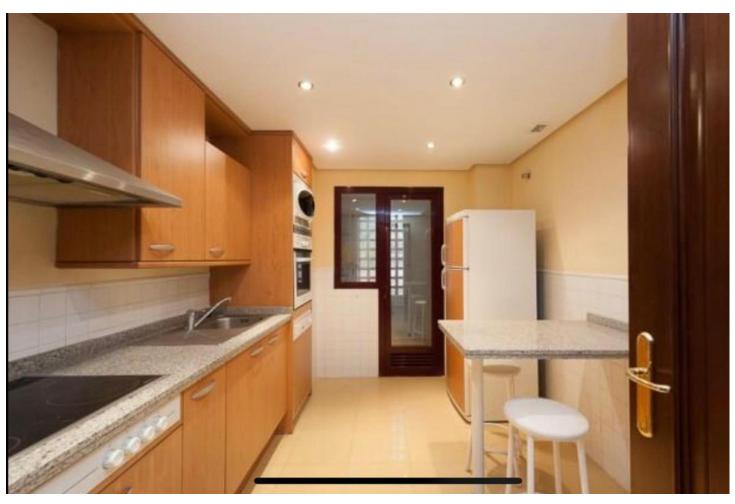

## Sales - Apartment - La Mairena 299.000€

www.mibgroup.es +34 662 58 96 58 info@mibgroup.es Community: 2,400 EUR / year IBI: 520 EUR / year Rubbish: 260 EUR / year

2

2

111 m2

Wonderful large front line corner garden apartment with a massive wrap round private garden. Panoramic views. Excellent condition with quality fittings throughout. The apartment benefits from a very nice garden room added by the current owners creating additional interior space. Private underground parking with storeroom. Super fast fibre optic internet installed. Free access to the superb El Soto de Marbella leisure facilities including a nine hole golf course, gym, sauna, spa, tennis and Padel tennis courts with a very popular on site bar and restaurant with regular entertainment throughout the whole year. Viewing highly recommended.