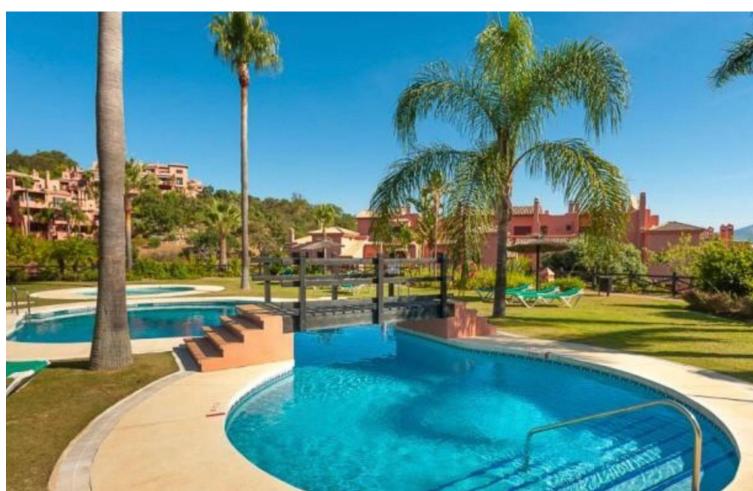

## Sales - Apartment - La Mairena 299.000€

www.mibgroup.es +34 662 58 96 58 info@mibgroup.es Community: 2,400 EUR / year IBI: 520 EUR / year Rubbish: 260 EUR / year

2

2

111 m2

Wonderful large front line corner garden apartment with a massive wrap round private garden. Panoramic views. Excellent condition with quality fittings throughout. The apartment benefits from a very nice garden room added by the current owners creating additional interior space. Private underground parking with storeroom. Super fast fibre optic internet installed. Free access to the superb El Soto de Marbella leisure facilities including a nine hole golf course, gym, sauna, spa, tennis and Padel tennis courts with a very popular on site bar and restaurant with regular entertainment throughout the whole year. Viewing highly recommended.