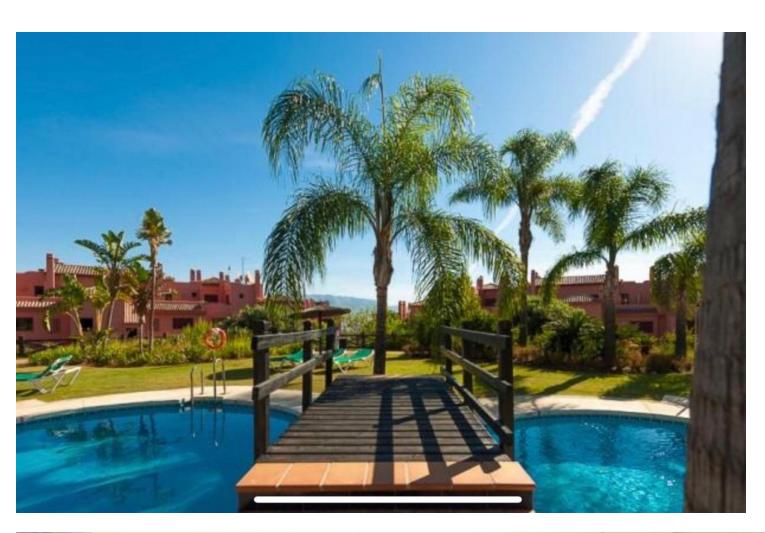

## Sales - Apartment - La Mairena 299.000€

www.mibgroup.es +34 662 58 96 58 info@mibgroup.es Community: 2,400 EUR / year IBI: 520 EUR / year Rubbish: 260 EUR / year

2

2

111 m2

Wonderful large front line corner garden apartment with a massive wrap round private garden. Panoramic views. Excellent condition with quality fittings throughout. The apartment benefits from a very nice garden room added by the current owners creating additional interior space. Private underground parking with storeroom. Super fast fibre optic internet installed. Free access to the superb El Soto de Marbella leisure facilities including a nine hole golf course, gym, sauna, spa, tennis and Padel tennis courts with a very popular on site bar and restaurant with regular entertainment throughout the whole year. Viewing highly recommended.