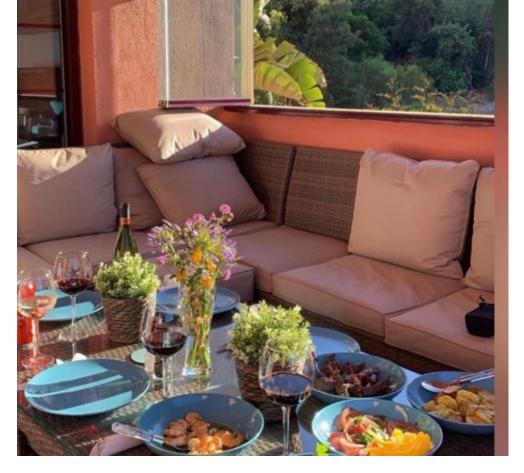

## Sales - Apartment - La Mairena 299.000€

www.mibgroup.es +34 662 58 96 58 info@mibgroup.es Community: 2,400 EUR / year IBI: 520 EUR / year Rubbish: 260 EUR / year

2

2

111 m2

Wonderful large front line corner garden apartment with a massive wrap round private garden. Panoramic views. Excellent condition with quality fittings throughout. The apartment benefits from a very nice garden room added by the current owners creating additional interior space. Private underground parking with storeroom. Super fast fibre optic internet installed. Free access to the superb El Soto de Marbella leisure facilities including a nine hole golf course, gym, sauna, spa, tennis and Padel tennis courts with a very popular on site bar and restaurant with regular entertainment throughout the whole year. Viewing highly recommended.