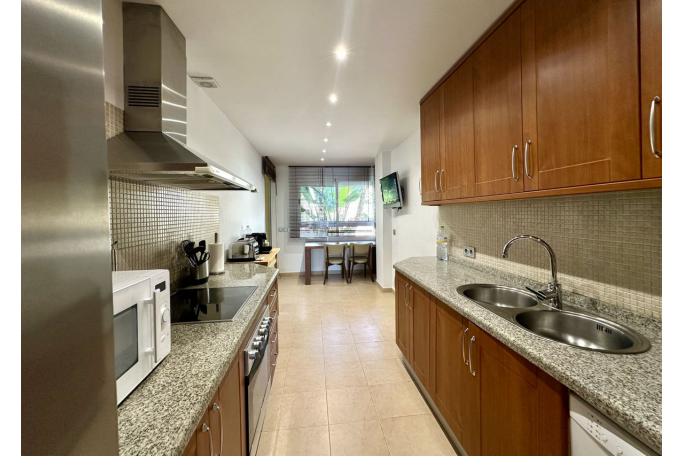

Discover an impeccable 3-bedroom apartment nestled within a gated community just moments from Puente Romano and the scenic promenade connecting Marbella to Puerto Banús. This elegant residence features a spacious entrance hall, a contemporary, fully furnished kitchen with a separate laundry room, big lounge and dining area that open onto a large terrace with serene views of the garden and pool. The apartment includes 3 bedrooms, 3 bathrooms, fitted wardrobes, underfloor heating throughout the apartment, modern LED lighting, electric blinds on all windows, and the convenience of underground parking and storage. Perfectly positioned, this apartment offers an exclusive opportunity to the luxurious lifestyle of the Golden Mile and Puente Romano.