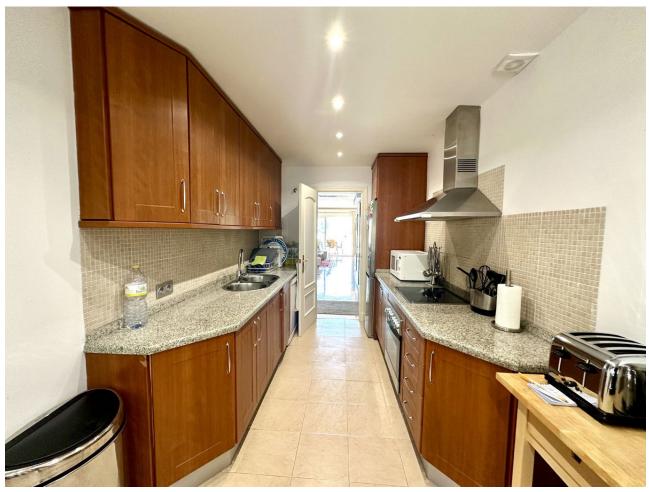

Discover an impeccable 3-bedroom apartment nestled within a gated community just moments from Puente Romano and the scenic promenade connecting Marbella to Puerto Banús. This elegant residence features a spacious entrance hall, a contemporary, fully furnished kitchen with a separate laundry room, big lounge and dining area that open onto a large terrace with serene views of the garden and pool. The apartment includes 3 bedrooms, 3 bathrooms, fitted wardrobes, underfloor heating throughout the apartment, modern LED lighting, electric blinds on all windows, and the convenience of underground parking and storage. Perfectly positioned, this apartment offers an exclusive opportunity to the luxurious lifestyle of the Golden Mile and Puente Romano.