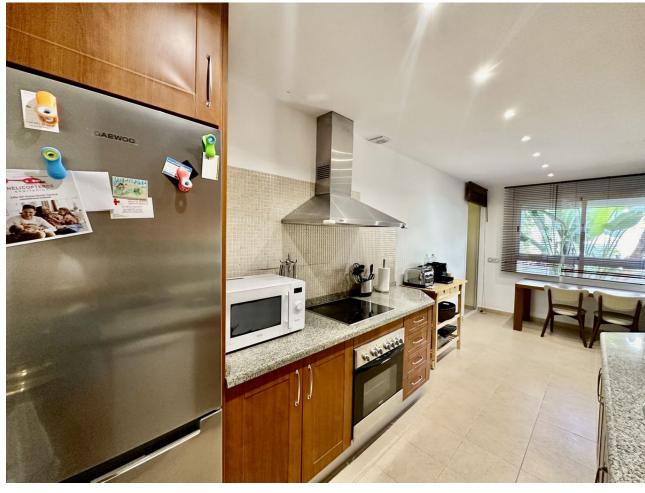

Discover an impeccable 3-bedroom apartment nestled within a gated community just moments from Puente Romano and the scenic promenade connecting Marbella to Puerto Banús. This elegant residence features a spacious entrance hall, a contemporary, fully furnished kitchen with a separate laundry room, big lounge and dining area that open onto a large terrace with serene views of the garden and pool. The apartment includes 3 bedrooms, 3 bathrooms, fitted wardrobes, underfloor heating throughout the apartment, modern LED lighting, electric blinds on all windows, and the convenience of underground parking and storage. Perfectly positioned, this apartment offers an exclusive opportunity to the luxurious lifestyle of the Golden Mile and Puente Romano.