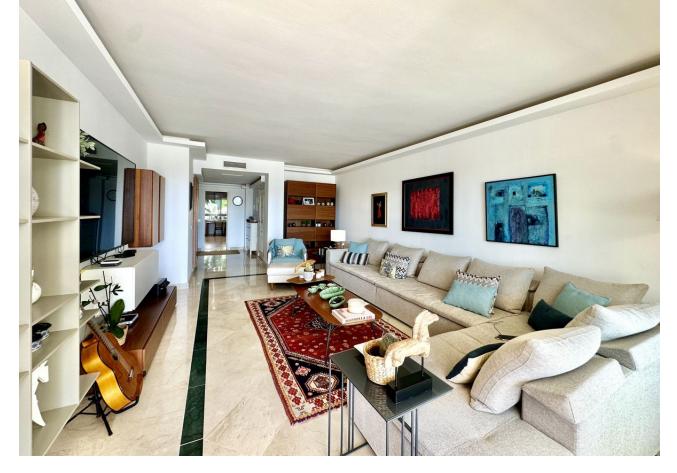

Discover an impeccable 3-bedroom apartment nestled within a gated community just moments from Puente Romano and the scenic promenade connecting Marbella to Puerto Banús. This elegant residence features a spacious entrance hall, a contemporary, fully furnished kitchen with a separate laundry room, big lounge and dining area that open onto a large terrace with serene views of the garden and pool. The apartment includes 3 bedrooms, 3 bathrooms, fitted wardrobes, underfloor heating throughout the apartment, modern LED lighting, electric blinds on all windows, and the convenience of underground parking and storage. Perfectly positioned, this apartment offers an exclusive opportunity to the luxurious lifestyle of the Golden Mile and Puente Romano.