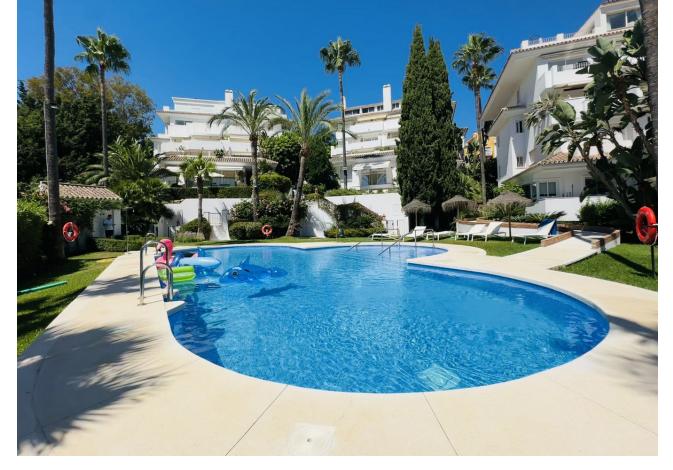

Discover an impeccable 3-bedroom apartment nestled within a gated community just moments from Puente Romano and the scenic promenade connecting Marbella to Puerto Banús. This elegant residence features a spacious entrance hall, a contemporary, fully furnished kitchen with a separate laundry room, big lounge and dining area that open onto a large terrace with serene views of the garden and pool. The apartment includes 3 bedrooms, 3 bathrooms, fitted wardrobes, underfloor heating throughout the apartment, modern LED lighting, electric blinds on all windows, and the convenience of underground parking and storage. Perfectly positioned, this apartment offers an exclusive opportunity to the luxurious lifestyle of the Golden Mile and Puente Romano.

| Setting Close To Golf Close To Shops Close To Sea Close To Town Urbanisation | Orientation South                                                | Condition Excellent Good                                      | Pool Communal                |
|------------------------------------------------------------------------------|------------------------------------------------------------------|---------------------------------------------------------------|------------------------------|
| Climate Control  Air Conditioning  Hot A/C  Cold A/C  Central Heating        | <b>Views</b> Mountain  Garden                                    | Features Covered Terrace Lift WiFi Double Glazing Fiber Optic | Furniture Fully Furnished    |
| Garden Communal Landscaped                                                   | Security Gated Complex Entry Phone Alarm System 24 Hour Security | Parking Underground                                           | <b>Utilities</b> Electricity |
| Category Investment                                                          |                                                                  |                                                               |                              |