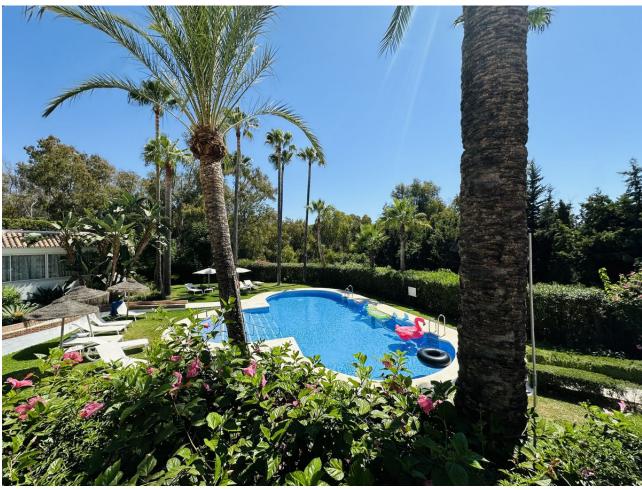

Discover an impeccable 3-bedroom apartment nestled within a gated community just moments from Puente Romano and the scenic promenade connecting Marbella to Puerto Banús. This elegant residence features a spacious entrance hall, a contemporary, fully furnished kitchen with a separate laundry room, big lounge and dining area that open onto a large terrace with serene views of the garden and pool. The apartment includes 3 bedrooms, 3 bathrooms, fitted wardrobes, underfloor heating throughout the apartment, modern LED lighting, electric blinds on all windows, and the convenience of underground parking and storage. Perfectly positioned, this apartment offers an exclusive opportunity to the luxurious lifestyle of the Golden Mile and Puente Romano.

| Setting Close To Golf Close To Shops Close To Sea Close To Town Urbanisation | Orientation South                                                | Condition Excellent Good                                      | Pool Communal                |
|------------------------------------------------------------------------------|------------------------------------------------------------------|---------------------------------------------------------------|------------------------------|
| Climate Control  Air Conditioning  Hot A/C  Cold A/C  Central Heating        | <b>Views</b> Mountain  Garden                                    | Features Covered Terrace Lift WiFi Double Glazing Fiber Optic | Furniture Fully Furnished    |
| Garden Communal Landscaped                                                   | Security Gated Complex Entry Phone Alarm System 24 Hour Security | Parking Underground                                           | <b>Utilities</b> Electricity |
| Category Investment                                                          |                                                                  |                                                               |                              |