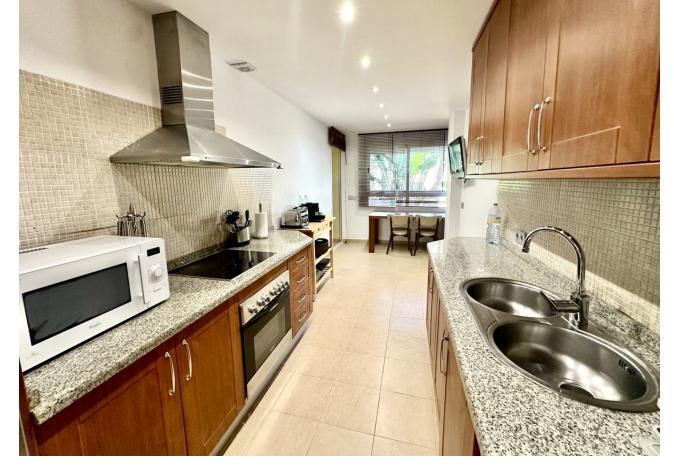

Discover an impeccable 3-bedroom apartment nestled within a gated community just moments from Puente Romano and the scenic promenade connecting Marbella to Puerto Banús. This elegant residence features a spacious entrance hall, a contemporary, fully furnished kitchen with a separate laundry room, big lounge and dining area that open onto a large terrace with serene views of the garden and pool. The apartment includes 3 bedrooms, 3 bathrooms, fitted wardrobes, underfloor heating throughout the apartment, modern LED lighting, electric blinds on all windows, and the convenience of underground parking and storage. Perfectly positioned, this apartment offers an exclusive opportunity to the luxurious lifestyle of the Golden Mile and Puente Romano.