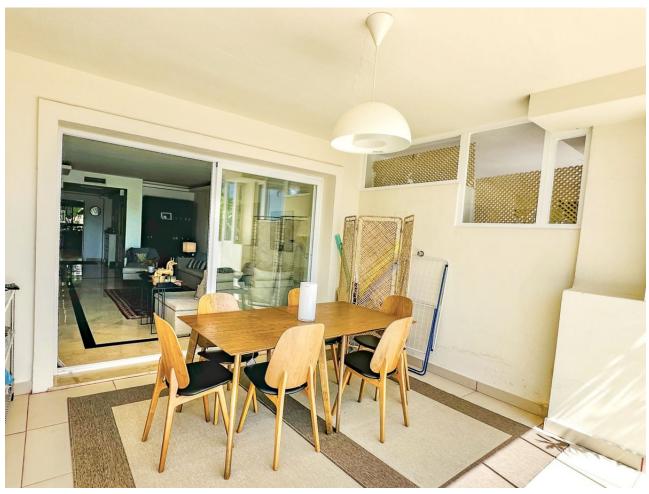

Discover an impeccable 3-bedroom apartment nestled within a gated community just moments from Puente Romano and the scenic promenade connecting Marbella to Puerto Banús. This elegant residence features a spacious entrance hall, a contemporary, fully furnished kitchen with a separate laundry room, big lounge and dining area that open onto a large terrace with serene views of the garden and pool. The apartment includes 3 bedrooms, 3 bathrooms, fitted wardrobes, underfloor heating throughout the apartment, modern LED lighting, electric blinds on all windows, and the convenience of underground parking and storage. Perfectly positioned, this apartment offers an exclusive opportunity to the luxurious lifestyle of the Golden Mile and Puente Romano.