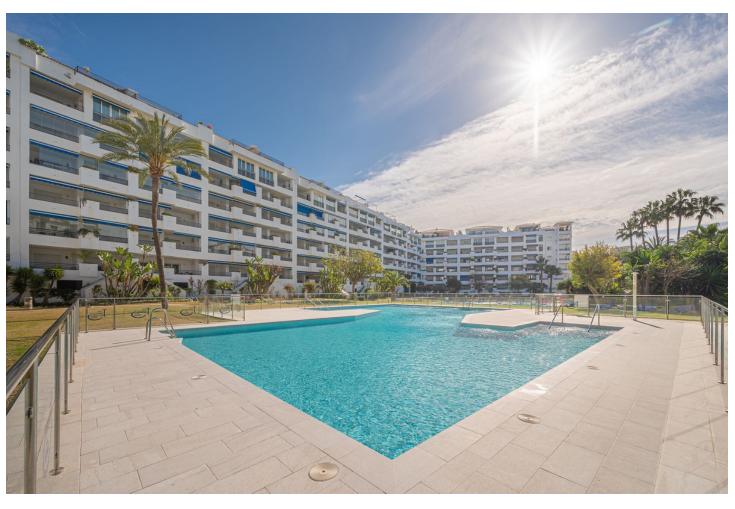

## Sales - Apartment - Puerto Banús 740.000€

www.mibgroup.es +34 662 58 96 58 info@mibgroup.es

Ref.-ID: MIBGR4813945 Puerto Banús Apartment

Community: 3,504 EUR / year IBI: 1,505 EUR / year

3

3

209 m2

A large property for sale in the very center of Puerto Banús. This location will allow you to walk to all the services, restaurants, shops and beaches of Puerto Banus. The property is located within an urbanization that has large gardens, several swimming pools and a paddle tennis court. In addition to having a concierge and 24-hour security This wonderful property stands out for its views of the gardens and swimming pools of the urbanization, which makes it very quiet, private and bright It has 3 bedrooms and 3 full bathrooms, a large corner living room with access to a nice terrace with very beautiful views. In addition to a fully equipped kitchen."

| Setting Town Close To Shops Close To Sea | <b>Orientation</b> East  | <b>Condition</b> Excellent                                             | Pool Communal          |
|------------------------------------------|--------------------------|------------------------------------------------------------------------|------------------------|
| Climate Control Air Conditioning         | <b>Views</b> Garden Pool | Features Covered Terrace Lift Private Terrace Gym Ensuite Bathroom Bar | Kitchen Fully Fitted   |
| Garden Communal                          | Security  Entry Phone    | Parking Garage                                                         | Utilities  Electricity |