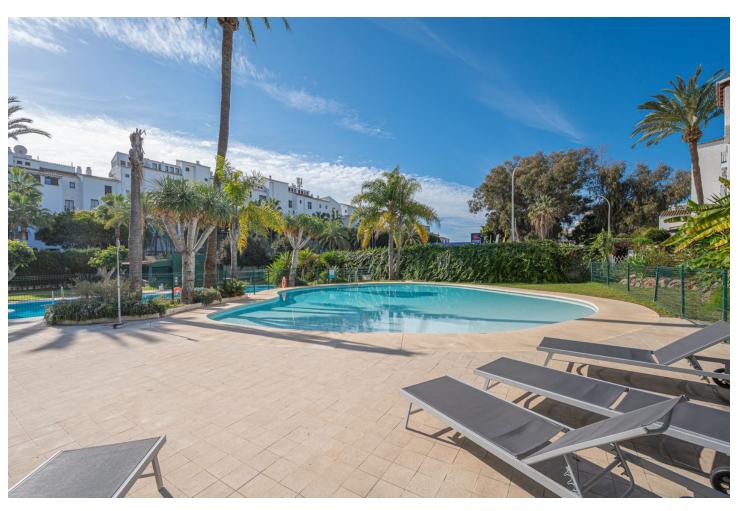

## Sales - Apartment - Puerto Banús 740.000€

www.mibgroup.es +34 662 58 96 58 info@mibgroup.es

Ref.-ID: MIBGR4813945 Puerto Banús Apartment

Community: 3,504 EUR / year IBI: 1,505 EUR / year

3

3

209 m2

A large property for sale in the very center of Puerto Banús. This location will allow you to walk to all the services, restaurants, shops and beaches of Puerto Banus. The property is located within an urbanization that has large gardens, several swimming pools and a paddle tennis court. In addition to having a concierge and 24-hour security This wonderful property stands out for its views of the gardens and swimming pools of the urbanization, which makes it very quiet, private and bright It has 3 bedrooms and 3 full bathrooms, a large corner living room with access to a nice terrace with very beautiful views. In addition to a fully equipped kitchen."

| Setting Town Close To Shops Close To Sea | <b>Orientation</b> East  | <b>Condition</b> Excellent                                             | Pool Communal          |
|------------------------------------------|--------------------------|------------------------------------------------------------------------|------------------------|
| Climate Control Air Conditioning         | <b>Views</b> Garden Pool | Features Covered Terrace Lift Private Terrace Gym Ensuite Bathroom Bar | Kitchen Fully Fitted   |
| Garden Communal                          | Security  Entry Phone    | Parking Garage                                                         | Utilities  Electricity |