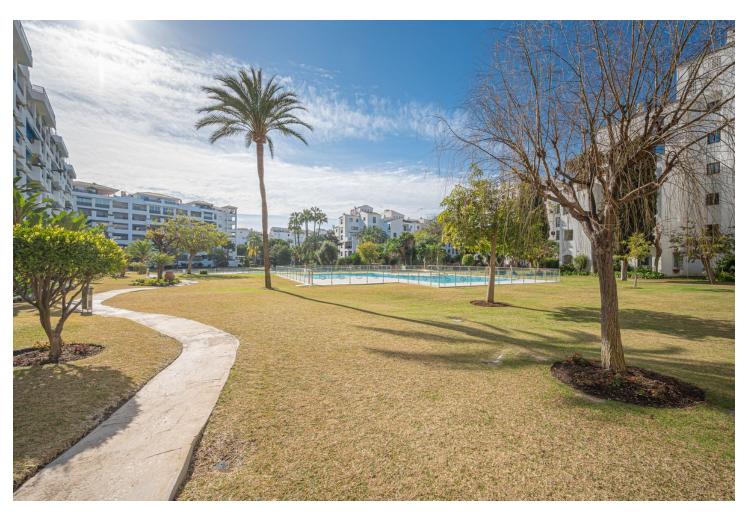

## Sales - Apartment - Puerto Banús 740.000€

www.mibgroup.es +34 662 58 96 58 info@mibgroup.es

Ref.-ID: MIBGR4813945 Puerto Banús Apartment

Community: 3,504 EUR / year IBI: 1,505 EUR / year

3

3

209 m2

A large property for sale in the very center of Puerto Banús. This location will allow you to walk to all the services, restaurants, shops and beaches of Puerto Banus. The property is located within an urbanization that has large gardens, several swimming pools and a paddle tennis court. In addition to having a concierge and 24-hour security This wonderful property stands out for its views of the gardens and swimming pools of the urbanization, which makes it very quiet, private and bright It has 3 bedrooms and 3 full bathrooms, a large corner living room with access to a nice terrace with very beautiful views. In addition to a fully equipped kitchen."

| Setting Town Close To Shops Close To Sea | <b>Orientation</b> East  | <b>Condition</b> Excellent                                             | Pool Communal          |
|------------------------------------------|--------------------------|------------------------------------------------------------------------|------------------------|
| Climate Control Air Conditioning         | <b>Views</b> Garden Pool | Features Covered Terrace Lift Private Terrace Gym Ensuite Bathroom Bar | Kitchen Fully Fitted   |
| Garden Communal                          | Security  Entry Phone    | Parking Garage                                                         | Utilities  Electricity |