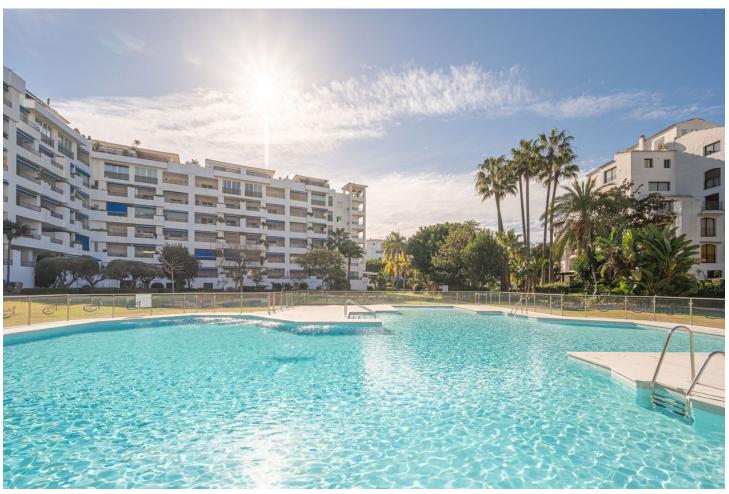

## Sales - Apartment - Puerto Banús 740.000€

www.mibgroup.es +34 662 58 96 58 info@mibgroup.es

Ref.-ID: MIBGR4813945 Puerto Banús Apartment

Community: 3,504 EUR / year IBI: 1,505 EUR / year

3

3

209 m2

A large property for sale in the very center of Puerto Banús. This location will allow you to walk to all the services, restaurants, shops and beaches of Puerto Banus. The property is located within an urbanization that has large gardens, several swimming pools and a paddle tennis court. In addition to having a concierge and 24-hour security This wonderful property stands out for its views of the gardens and swimming pools of the urbanization, which makes it very quiet, private and bright It has 3 bedrooms and 3 full bathrooms, a large corner living room with access to a nice terrace with very beautiful views. In addition to a fully equipped kitchen."

| Setting Town Close To Shops Close To Sea | <b>Orientation</b> East  | <b>Condition</b> Excellent                                             | Pool Communal          |
|------------------------------------------|--------------------------|------------------------------------------------------------------------|------------------------|
| Climate Control Air Conditioning         | <b>Views</b> Garden Pool | Features Covered Terrace Lift Private Terrace Gym Ensuite Bathroom Bar | Kitchen Fully Fitted   |
| Garden Communal                          | Security  Entry Phone    | Parking Garage                                                         | Utilities  Electricity |