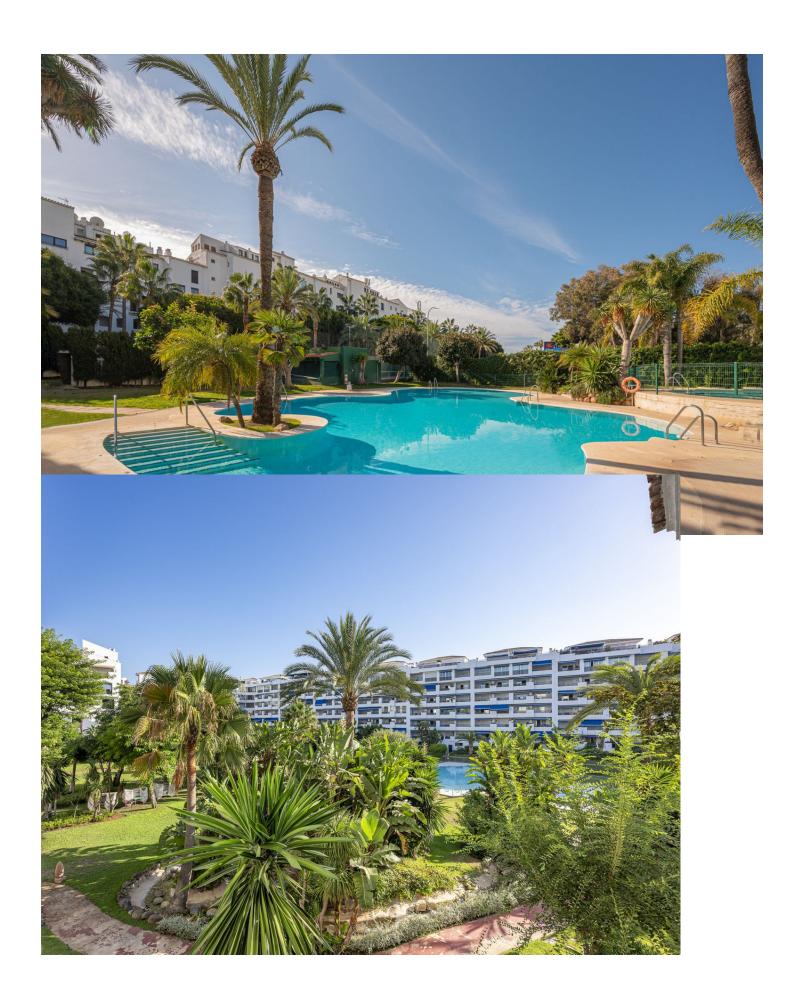

## Sales - Apartment - Puerto Banús 740.000€

www.mibgroup.es +34 662 58 96 58 info@mibgroup.es

Ref.-ID: MIBGR4813945 Puerto Banús Apartment

Community: 3,504 EUR / year IBI: 1,505 EUR / year

3

3

209 m2

A large property for sale in the very center of Puerto Banús. This location will allow you to walk to all the services, restaurants, shops and beaches of Puerto Banus. The property is located within an urbanization that has large gardens, several swimming pools and a paddle tennis court. In addition to having a concierge and 24-hour security This wonderful property stands out for its views of the gardens and swimming pools of the urbanization, which makes it very quiet, private and bright It has 3 bedrooms and 3 full bathrooms, a large corner living room with access to a nice terrace with very beautiful views. In addition to a fully equipped kitchen."