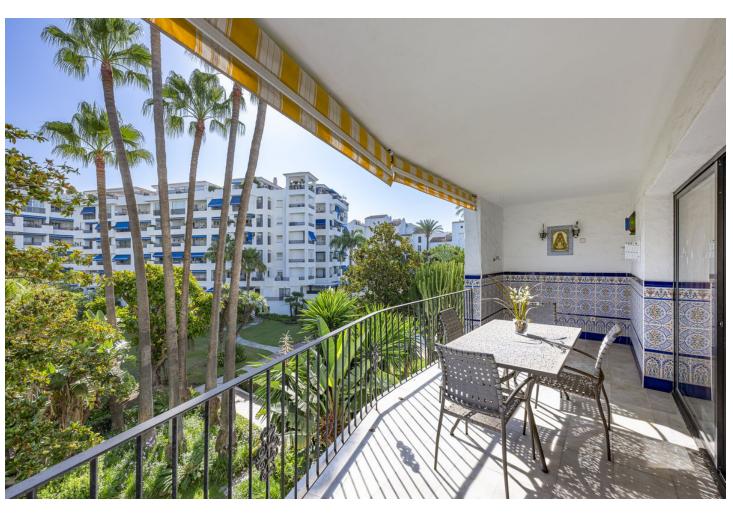

## Sales - Apartment - Puerto Banús 740.000€

www.mibgroup.es +34 662 58 96 58 info@mibgroup.es

Ref.-ID: MIBGR4813945 Puerto Banús Apartment

Community: 3,504 EUR / year IBI: 1,505 EUR / year

3

3

209 m2

A large property for sale in the very center of Puerto Banús. This location will allow you to walk to all the services, restaurants, shops and beaches of Puerto Banus. The property is located within an urbanization that has large gardens, several swimming pools and a paddle tennis court. In addition to having a concierge and 24-hour security This wonderful property stands out for its views of the gardens and swimming pools of the urbanization, which makes it very quiet, private and bright It has 3 bedrooms and 3 full bathrooms, a large corner living room with access to a nice terrace with very beautiful views. In addition to a fully equipped kitchen."

| Setting Town Close To Shops Close To Sea | <b>Orientation</b> East  | <b>Condition</b> Excellent                                             | Pool Communal          |
|------------------------------------------|--------------------------|------------------------------------------------------------------------|------------------------|
| Climate Control Air Conditioning         | <b>Views</b> Garden Pool | Features Covered Terrace Lift Private Terrace Gym Ensuite Bathroom Bar | Kitchen Fully Fitted   |
| Garden Communal                          | Security  Entry Phone    | Parking Garage                                                         | Utilities  Electricity |