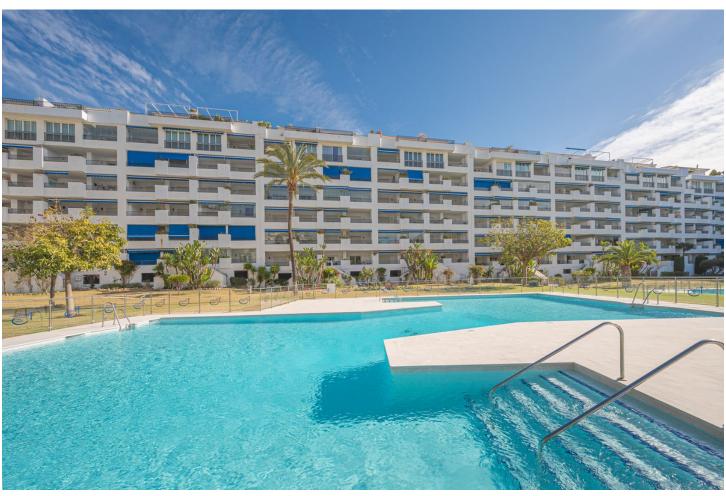

## Sales - Apartment - Puerto Banús 740.000€

www.mibgroup.es +34 662 58 96 58 info@mibgroup.es

Ref.-ID: MIBGR4813945 Puerto Banús Apartment

Community: 3,504 EUR / year IBI: 1,505 EUR / year

3

3

209 m2

A large property for sale in the very center of Puerto Banús. This location will allow you to walk to all the services, restaurants, shops and beaches of Puerto Banus. The property is located within an urbanization that has large gardens, several swimming pools and a paddle tennis court. In addition to having a concierge and 24-hour security This wonderful property stands out for its views of the gardens and swimming pools of the urbanization, which makes it very quiet, private and bright It has 3 bedrooms and 3 full bathrooms, a large corner living room with access to a nice terrace with very beautiful views. In addition to a fully equipped kitchen."

| Setting Town Close To Shops Close To Sea | <b>Orientation</b> East  | <b>Condition</b> Excellent                                             | Pool Communal          |
|------------------------------------------|--------------------------|------------------------------------------------------------------------|------------------------|
| Climate Control Air Conditioning         | <b>Views</b> Garden Pool | Features Covered Terrace Lift Private Terrace Gym Ensuite Bathroom Bar | Kitchen Fully Fitted   |
| Garden Communal                          | Security  Entry Phone    | Parking Garage                                                         | Utilities  Electricity |