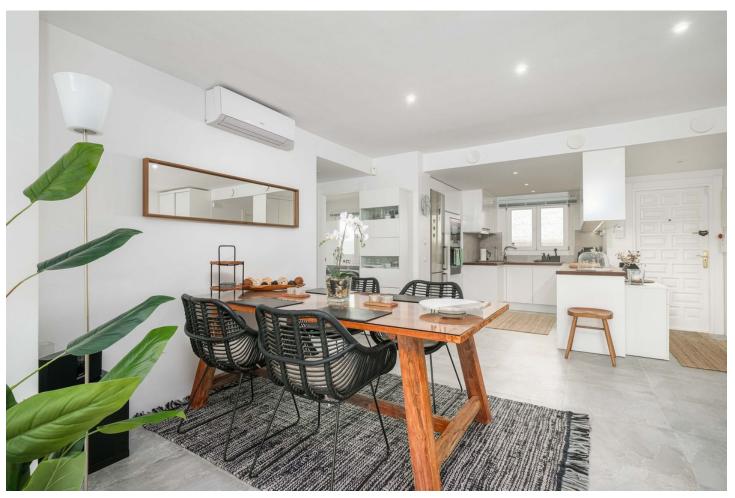

## Sales - Apartment - Fuengirola 435.000€

www.mibgroup.es +34 662 58 96 58 info@mibgroup.es Community: 1,800 EUR / year IBI: 430 EUR / year Rubbish: 85 EUR / year

2

2

121 m2

Welcome to your dream home! This modern, beautifully renovated corner ground-floor apartment in Los Pacos is a rare find that blends luxury and comfort in perfect harmony. Designed with the highest standards in mind, this stunning residence features the finest materials, including elegant teak countertops, bullet-proof windows, and top-of-the-line Scandinavian appliances. Step into a sun-soaked, open-plan living room and kitchen that offers a seamless flow to the expansive glass-enclosed terrace, ideal for entertaining or simply enjoying the serene surroundings. The apartment boasts two spacious bedrooms, including a luxurious master suite with an ensuite bathroom, ensuring privacy and comfort. Both bathrooms and every corner of the home are equipped with underfloor heating, providing warmth and coziness year-round. The property's south and southwest orientation allows for abundant natural light throughout the day, bathing the interior in a warm glow. Outside, you'll find a beautifully landscaped private garden, perfect for relaxing and sunbathing. Located in a safe, gated community with an Andalusian charm, this well-maintained complex offers a beautiful swimming pool, private parking, and a storage room. Conveniently situated near Fuengirola, the airport, shops, and schools, this apartment is ideal for both holiday getaways and year-round living. Don't miss the chance to make this exceptional property your own—experience the perfect blend of modern luxury and Andalusian charm in a location that has it all! Contact us today to book your viewing.