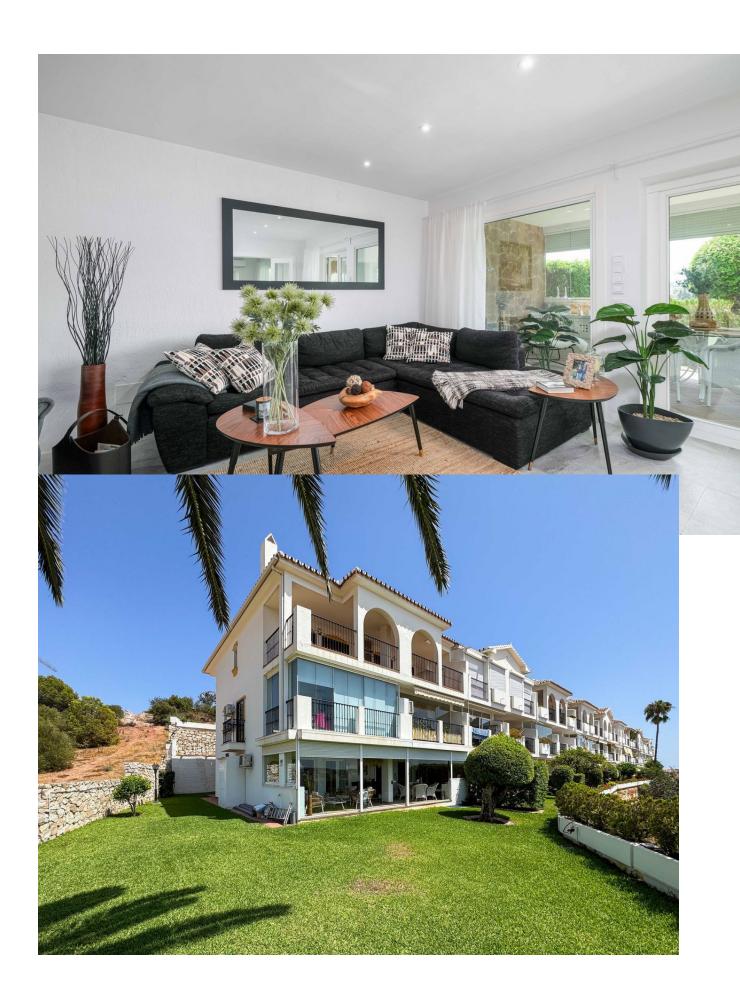

## Sales - Apartment - Fuengirola 435.000€

www.mibgroup.es +34 662 58 96 58 info@mibgroup.es Community: 1,800 EUR / year IBI: 430 EUR / year Rubbish: 85 EUR / year

2

2

121 m2

Welcome to your dream home! This modern, beautifully renovated corner ground-floor apartment in Los Pacos is a rare find that blends luxury and comfort in perfect harmony. Designed with the highest standards in mind, this stunning residence features the finest materials, including elegant teak countertops, bullet-proof windows, and top-of-the-line Scandinavian appliances. Step into a sun-soaked, open-plan living room and kitchen that offers a seamless flow to the expansive glass-enclosed terrace, ideal for entertaining or simply enjoying the serene surroundings. The apartment boasts two spacious bedrooms, including a luxurious master suite with an ensuite bathroom, ensuring privacy and comfort. Both bathrooms and every corner of the home are equipped with underfloor heating, providing warmth and coziness year-round. The property's south and southwest orientation allows for abundant natural light throughout the day, bathing the interior in a warm glow. Outside, you'll find a beautifully landscaped private garden, perfect for relaxing and sunbathing. Located in a safe, gated community with an Andalusian charm, this well-maintained complex offers a beautiful swimming pool, private parking, and a storage room. Conveniently situated near Fuengirola, the airport, shops, and schools, this apartment is ideal for both holiday getaways and year-round living. Don't miss the chance to make this exceptional property your own—experience the perfect blend of modern luxury and Andalusian charm in a location that has it all! Contact us today to book your viewing.