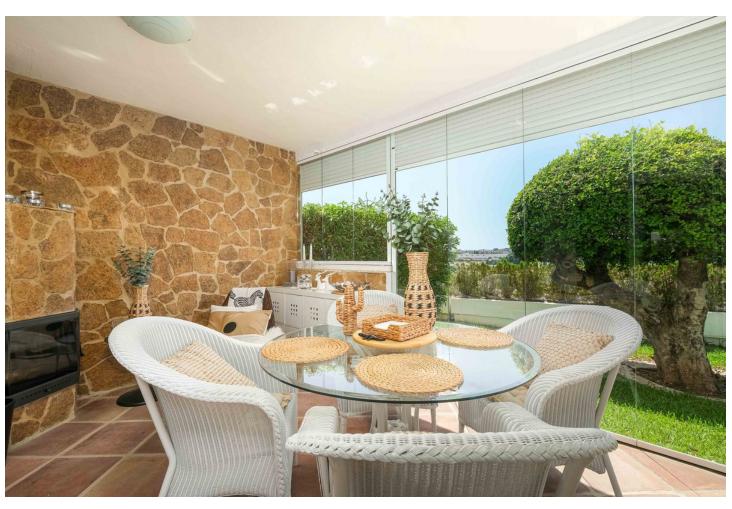

## Sales - Apartment - Fuengirola 435.000€

www.mibgroup.es +34 662 58 96 58 info@mibgroup.es Community: 1,800 EUR / year IBI: 430 EUR / year Rubbish: 85 EUR / year

2

2

121 m2

Welcome to your dream home! This modern, beautifully renovated corner ground-floor apartment in Los Pacos is a rare find that blends luxury and comfort in perfect harmony. Designed with the highest standards in mind, this stunning residence features the finest materials, including elegant teak countertops, bullet-proof windows, and top-of-the-line Scandinavian appliances. Step into a sun-soaked, open-plan living room and kitchen that offers a seamless flow to the expansive glass-enclosed terrace, ideal for entertaining or simply enjoying the serene surroundings. The apartment boasts two spacious bedrooms, including a luxurious master suite with an ensuite bathroom, ensuring privacy and comfort. Both bathrooms and every corner of the home are equipped with underfloor heating, providing warmth and coziness year-round. The property's south and southwest orientation allows for abundant natural light throughout the day, bathing the interior in a warm glow. Outside, you'll find a beautifully landscaped private garden, perfect for relaxing and sunbathing. Located in a safe, gated community with an Andalusian charm, this well-maintained complex offers a beautiful swimming pool, private parking, and a storage room. Conveniently situated near Fuengirola, the airport, shops, and schools, this apartment is ideal for both holiday getaways and year-round living. Don't miss the chance to make this exceptional property your own—experience the perfect blend of modern luxury and Andalusian charm in a location that has it all! Contact us today to book your viewing.