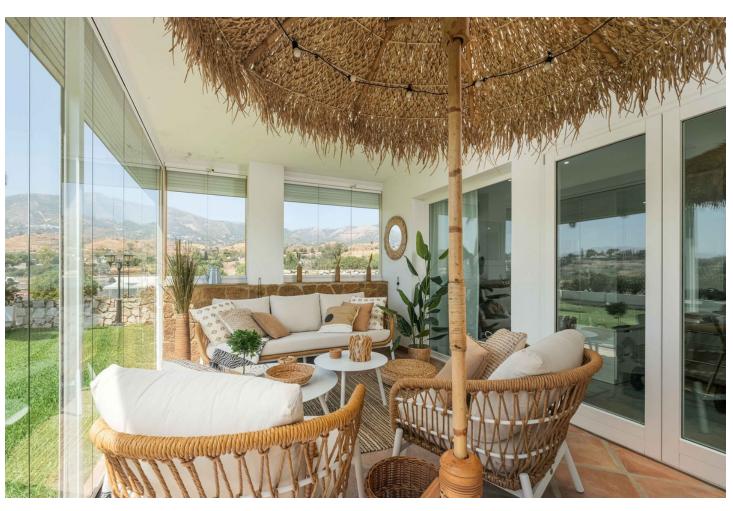

## Sales - Apartment - Fuengirola 435.000€

www.mibgroup.es +34 662 58 96 58 info@mibgroup.es Community: 1,800 EUR / year IBI: 430 EUR / year Rubbish: 85 EUR / year

2

2

121 m2

Welcome to your dream home! This modern, beautifully renovated corner ground-floor apartment in Los Pacos is a rare find that blends luxury and comfort in perfect harmony. Designed with the highest standards in mind, this stunning residence features the finest materials, including elegant teak countertops, bullet-proof windows, and top-of-the-line Scandinavian appliances. Step into a sun-soaked, open-plan living room and kitchen that offers a seamless flow to the expansive glass-enclosed terrace, ideal for entertaining or simply enjoying the serene surroundings. The apartment boasts two spacious bedrooms, including a luxurious master suite with an ensuite bathroom, ensuring privacy and comfort. Both bathrooms and every corner of the home are equipped with underfloor heating, providing warmth and coziness year-round. The property's south and southwest orientation allows for abundant natural light throughout the day, bathing the interior in a warm glow. Outside, you'll find a beautifully landscaped private garden, perfect for relaxing and sunbathing. Located in a safe, gated community with an Andalusian charm, this well-maintained complex offers a beautiful swimming pool, private parking, and a storage room. Conveniently situated near Fuengirola, the airport, shops, and schools, this apartment is ideal for both holiday getaways and year-round living. Don't miss the chance to make this exceptional property your own—experience the perfect blend of modern luxury and Andalusian charm in a location that has it all! Contact us today to book your viewing.