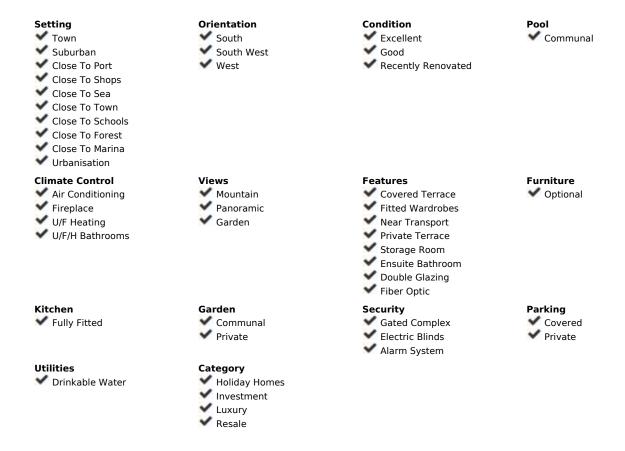

## Sales - Apartment - Fuengirola 435.000€

www.mibgroup.es +34 662 58 96 58 info@mibgroup.es Community: 1,800 EUR / year IBI: 430 EUR / year Rubbish: 85 EUR / year

2

2

121 m2

Welcome to your dream home! This modern, beautifully renovated corner ground-floor apartment in Los Pacos is a rare find that blends luxury and comfort in perfect harmony. Designed with the highest standards in mind, this stunning residence features the finest materials, including elegant teak countertops, bullet-proof windows, and top-of-the-line Scandinavian appliances. Step into a sun-soaked, open-plan living room and kitchen that offers a seamless flow to the expansive glass-enclosed terrace, ideal for entertaining or simply enjoying the serene surroundings. The apartment boasts two spacious bedrooms, including a luxurious master suite with an ensuite bathroom, ensuring privacy and comfort. Both bathrooms and every corner of the home are equipped with underfloor heating, providing warmth and coziness year-round. The property's south and southwest orientation allows for abundant natural light throughout the day, bathing the interior in a warm glow. Outside, you'll find a beautifully landscaped private garden, perfect for relaxing and sunbathing. Located in a safe, gated community with an Andalusian charm, this well-maintained complex offers a beautiful swimming pool, private parking, and a storage room. Conveniently situated near Fuengirola, the airport, shops, and schools, this apartment is ideal for both holiday getaways and year-round living. Don't miss the chance to make this exceptional property your own—experience the perfect blend of modern luxury and Andalusian charm in a location that has it all! Contact us today to book your viewing.