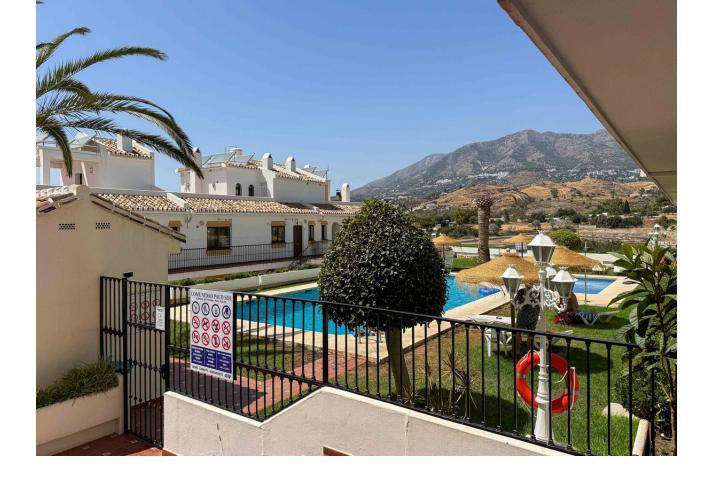

## Sales - Apartment - Fuengirola 435.000€

www.mibgroup.es +34 662 58 96 58 info@mibgroup.es Community: 1,800 EUR / year IBI: 430 EUR / year Rubbish: 85 EUR / year

2

2

121 m2

Welcome to your dream home! This modern, beautifully renovated corner ground-floor apartment in Los Pacos is a rare find that blends luxury and comfort in perfect harmony. Designed with the highest standards in mind, this stunning residence features the finest materials, including elegant teak countertops, bullet-proof windows, and top-of-the-line Scandinavian appliances. Step into a sun-soaked, open-plan living room and kitchen that offers a seamless flow to the expansive glass-enclosed terrace, ideal for entertaining or simply enjoying the serene surroundings. The apartment boasts two spacious bedrooms, including a luxurious master suite with an ensuite bathroom, ensuring privacy and comfort. Both bathrooms and every corner of the home are equipped with underfloor heating, providing warmth and coziness year-round. The property's south and southwest orientation allows for abundant natural light throughout the day, bathing the interior in a warm glow. Outside, you'll find a beautifully landscaped private garden, perfect for relaxing and sunbathing. Located in a safe, gated community with an Andalusian charm, this well-maintained complex offers a beautiful swimming pool, private parking, and a storage room. Conveniently situated near Fuengirola, the airport, shops, and schools, this apartment is ideal for both holiday getaways and year-round living. Don't miss the chance to make this exceptional property your own—experience the perfect blend of modern luxury and Andalusian charm in a location that has it all! Contact us today to book your viewing.