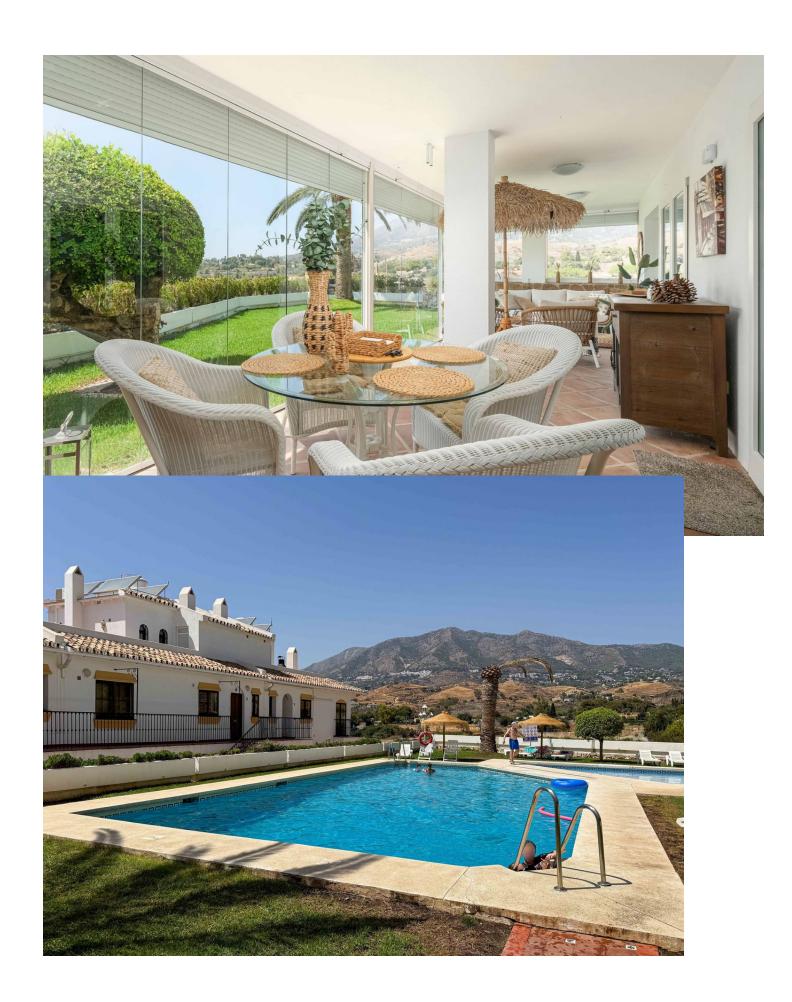

## Sales - Apartment - Fuengirola 435.000€

www.mibgroup.es +34 662 58 96 58 info@mibgroup.es Community: 1,800 EUR / year IBI: 430 EUR / year Rubbish: 85 EUR / year

2

2

121 m2

Welcome to your dream home! This modern, beautifully renovated corner ground-floor apartment in Los Pacos is a rare find that blends luxury and comfort in perfect harmony. Designed with the highest standards in mind, this stunning residence features the finest materials, including elegant teak countertops, bullet-proof windows, and top-of-the-line Scandinavian appliances. Step into a sun-soaked, open-plan living room and kitchen that offers a seamless flow to the expansive glass-enclosed terrace, ideal for entertaining or simply enjoying the serene surroundings. The apartment boasts two spacious bedrooms, including a luxurious master suite with an ensuite bathroom, ensuring privacy and comfort. Both bathrooms and every corner of the home are equipped with underfloor heating, providing warmth and coziness year-round. The property's south and southwest orientation allows for abundant natural light throughout the day, bathing the interior in a warm glow. Outside, you'll find a beautifully landscaped private garden, perfect for relaxing and sunbathing. Located in a safe, gated community with an Andalusian charm, this well-maintained complex offers a beautiful swimming pool, private parking, and a storage room. Conveniently situated near Fuengirola, the airport, shops, and schools, this apartment is ideal for both holiday getaways and year-round living. Don't miss the chance to make this exceptional property your own—experience the perfect blend of modern luxury and Andalusian charm in a location that has it all! Contact us today to book your viewing.