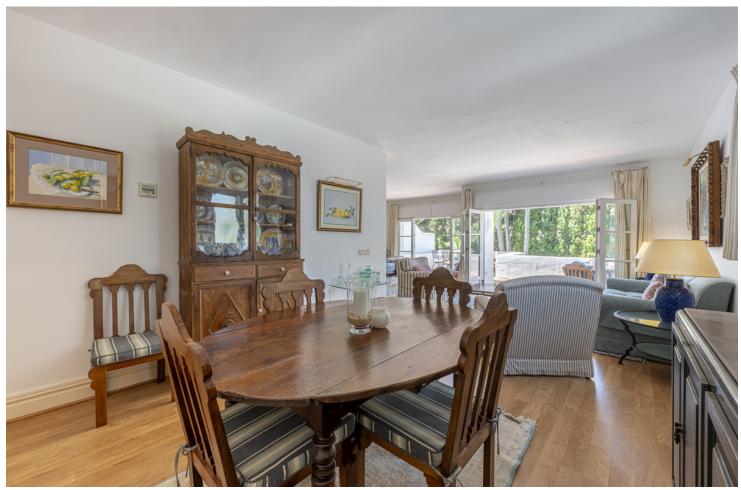

3

3

211 m2

A beautiful west facing beachside duplex apartment superbly situated, just a two minute stroll to the beach and a 10 minute walk to Puerto Banus along the promenade. In a prime position with a five star hotel, exclusive beach clubs, bars and restaurants all within a short walk but situated in a tranquil setting behind a secure gated community. This small development of only 27 apartments has lovely landscaped gardens and a community swimming pool, as well as a dedicated parking space. The apartment was originally two separate units and it has been cleverly adapted to offer flexible accommodation on two floors. Comprising of 2/3 bedrooms, 3 bathrooms, kitchen and separate utility room. Large L-shape dual aspect living room/dining room with lovely terrace overlooking the gardens with room for outside dining and sunbathing. The first floor is dedicated to the master suite which has a full bathroom, large private terrace with garden views and there is also a useful under eaves storeroom. Please note there is no lift to the first floor and also there is no separate storeroom with this apartment, although there is a storeroom in the roof space.