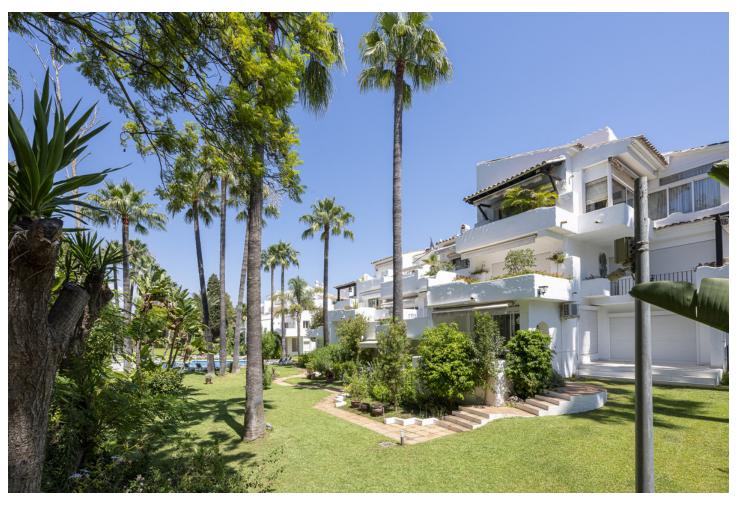

3

3

211 m2

A beautiful west facing beachside duplex apartment superbly situated, just a two minute stroll to the beach and a 10 minute walk to Puerto Banus along the promenade. In a prime position with a five star hotel, exclusive beach clubs, bars and restaurants all within a short walk but situated in a tranquil setting behind a secure gated community. This small development of only 27 apartments has lovely landscaped gardens and a community swimming pool, as well as a dedicated parking space. The apartment was originally two separate units and it has been cleverly adapted to offer flexible accommodation on two floors. Comprising of 2/3 bedrooms, 3 bathrooms, kitchen and separate utility room. Large L-shape dual aspect living room/dining room with lovely terrace overlooking the gardens with room for outside dining and sunbathing. The first floor is dedicated to the master suite which has a full bathroom, large private terrace with garden views and there is also a useful under eaves storeroom. Please note there is no lift to the first floor and also there is no separate storeroom with this apartment, although there is a storeroom in the roof space.

| Setting  Beachside  Close To Port  Close To Sea  Close To Town | Orientation<br>West | Pool Communal                        | <b>Views</b><br>Garden<br>Pool |
|----------------------------------------------------------------|---------------------|--------------------------------------|--------------------------------|
| Features Fitted Wardrobes Near Transport                       | Garden Communal     | Security Electric Blinds Entry Phone | Parking<br>Communal            |