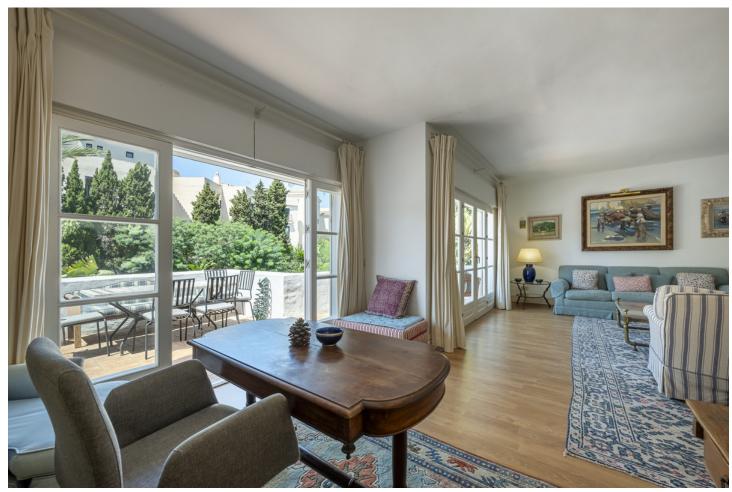

3

3

211 m2

A beautiful west facing beachside duplex apartment superbly situated, just a two minute stroll to the beach and a 10 minute walk to Puerto Banus along the promenade. In a prime position with a five star hotel, exclusive beach clubs, bars and restaurants all within a short walk but situated in a tranquil setting behind a secure gated community. This small development of only 27 apartments has lovely landscaped gardens and a community swimming pool, as well as a dedicated parking space. The apartment was originally two separate units and it has been cleverly adapted to offer flexible accommodation on two floors. Comprising of 2/3 bedrooms, 3 bathrooms, kitchen and separate utility room. Large L-shape dual aspect living room/dining room with lovely terrace overlooking the gardens with room for outside dining and sunbathing. The first floor is dedicated to the master suite which has a full bathroom, large private terrace with garden views and there is also a useful under eaves storeroom. Please note there is no lift to the first floor and also there is no separate storeroom with this apartment, although there is a storeroom in the roof space.