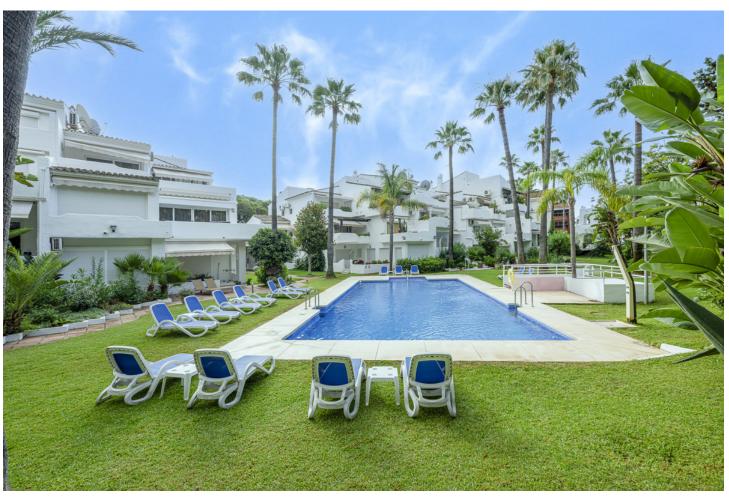

3

3

211 m2

A beautiful west facing beachside duplex apartment superbly situated, just a two minute stroll to the beach and a 10 minute walk to Puerto Banus along the promenade. In a prime position with a five star hotel, exclusive beach clubs, bars and restaurants all within a short walk but situated in a tranquil setting behind a secure gated community. This small development of only 27 apartments has lovely landscaped gardens and a community swimming pool, as well as a dedicated parking space. The apartment was originally two separate units and it has been cleverly adapted to offer flexible accommodation on two floors. Comprising of 2/3 bedrooms, 3 bathrooms, kitchen and separate utility room. Large L-shape dual aspect living room/dining room with lovely terrace overlooking the gardens with room for outside dining and sunbathing. The first floor is dedicated to the master suite which has a full bathroom, large private terrace with garden views and there is also a useful under eaves storeroom. Please note there is no lift to the first floor and also there is no separate storeroom with this apartment, although there is a storeroom in the roof space.

| Setting  Beachside  Close To Port  Close To Sea  Close To Town | Orientation<br>West | Pool Communal                        | <b>Views</b><br>Garden<br>Pool |
|----------------------------------------------------------------|---------------------|--------------------------------------|--------------------------------|
| Features Fitted Wardrobes Near Transport                       | Garden Communal     | Security Electric Blinds Entry Phone | Parking<br>Communal            |