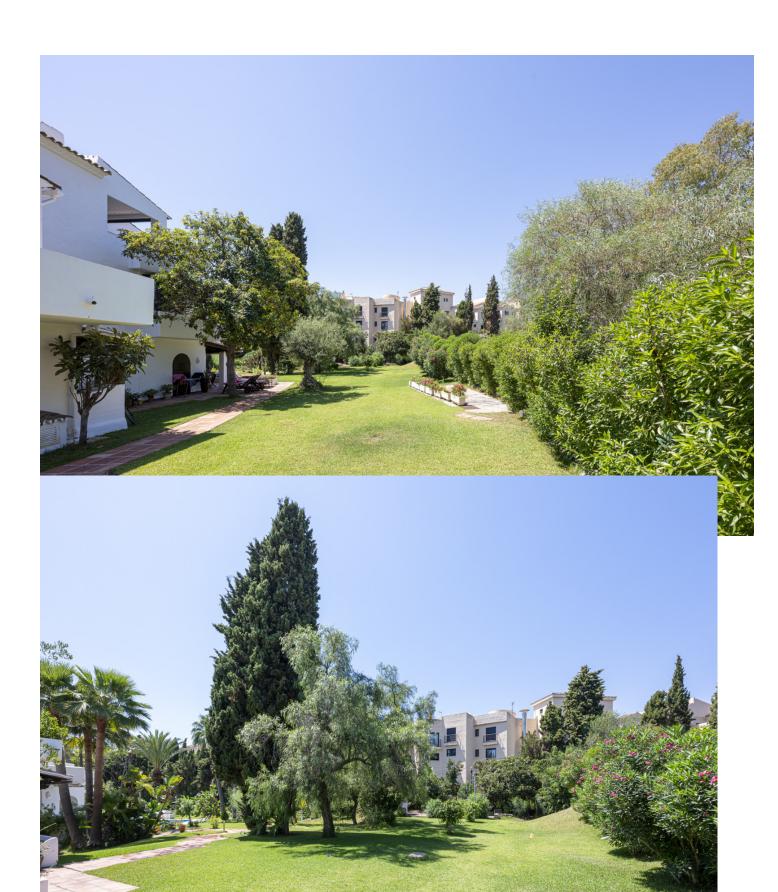

3

3

211 m2

A beautiful west facing beachside duplex apartment superbly situated, just a two minute stroll to the beach and a 10 minute walk to Puerto Banus along the promenade. In a prime position with a five star hotel, exclusive beach clubs, bars and restaurants all within a short walk but situated in a tranquil setting behind a secure gated community. This small development of only 27 apartments has lovely landscaped gardens and a community swimming pool, as well as a dedicated parking space. The apartment was originally two separate units and it has been cleverly adapted to offer flexible accommodation on two floors. Comprising of 2/3 bedrooms, 3 bathrooms, kitchen and separate utility room. Large L-shape dual aspect living room/dining room with lovely terrace overlooking the gardens with room for outside dining and sunbathing. The first floor is dedicated to the master suite which has a full bathroom, large private terrace with garden views and there is also a useful under eaves storeroom. Please note there is no lift to the first floor and also there is no separate storeroom with this apartment, although there is a storeroom in the roof space.

| Setting  Beachside  Close To Port  Close To Sea  Close To Town | Orientation<br>West | Pool Communal                        | <b>Views</b><br>Garden<br>Pool |
|----------------------------------------------------------------|---------------------|--------------------------------------|--------------------------------|
| Features Fitted Wardrobes Near Transport                       | Garden Communal     | Security Electric Blinds Entry Phone | Parking<br>Communal            |