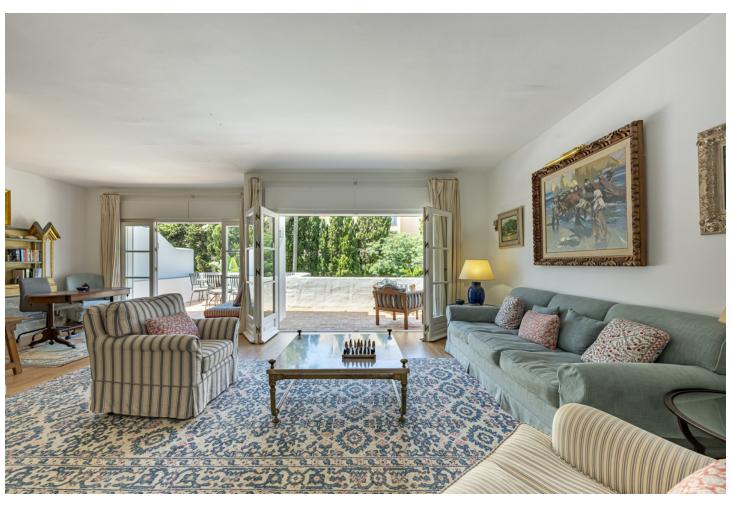

3

3

211 m2

A beautiful west facing beachside duplex apartment superbly situated, just a two minute stroll to the beach and a 10 minute walk to Puerto Banus along the promenade. In a prime position with a five star hotel, exclusive beach clubs, bars and restaurants all within a short walk but situated in a tranquil setting behind a secure gated community. This small development of only 27 apartments has lovely landscaped gardens and a community swimming pool, as well as a dedicated parking space. The apartment was originally two separate units and it has been cleverly adapted to offer flexible accommodation on two floors. Comprising of 2/3 bedrooms, 3 bathrooms, kitchen and separate utility room. Large L-shape dual aspect living room/dining room with lovely terrace overlooking the gardens with room for outside dining and sunbathing. The first floor is dedicated to the master suite which has a full bathroom, large private terrace with garden views and there is also a useful under eaves storeroom. Please note there is no lift to the first floor and also there is no separate storeroom with this apartment, although there is a storeroom in the roof space.