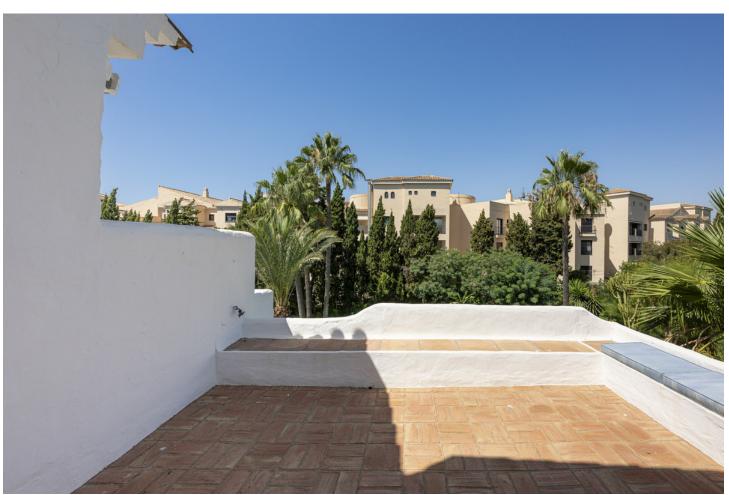

3

3

211 m2

A beautiful west facing beachside duplex apartment superbly situated, just a two minute stroll to the beach and a 10 minute walk to Puerto Banus along the promenade. In a prime position with a five star hotel, exclusive beach clubs, bars and restaurants all within a short walk but situated in a tranquil setting behind a secure gated community. This small development of only 27 apartments has lovely landscaped gardens and a community swimming pool, as well as a dedicated parking space. The apartment was originally two separate units and it has been cleverly adapted to offer flexible accommodation on two floors. Comprising of 2/3 bedrooms, 3 bathrooms, kitchen and separate utility room. Large L-shape dual aspect living room/dining room with lovely terrace overlooking the gardens with room for outside dining and sunbathing. The first floor is dedicated to the master suite which has a full bathroom, large private terrace with garden views and there is also a useful under eaves storeroom. Please note there is no lift to the first floor and also there is no separate storeroom with this apartment, although there is a storeroom in the roof space.