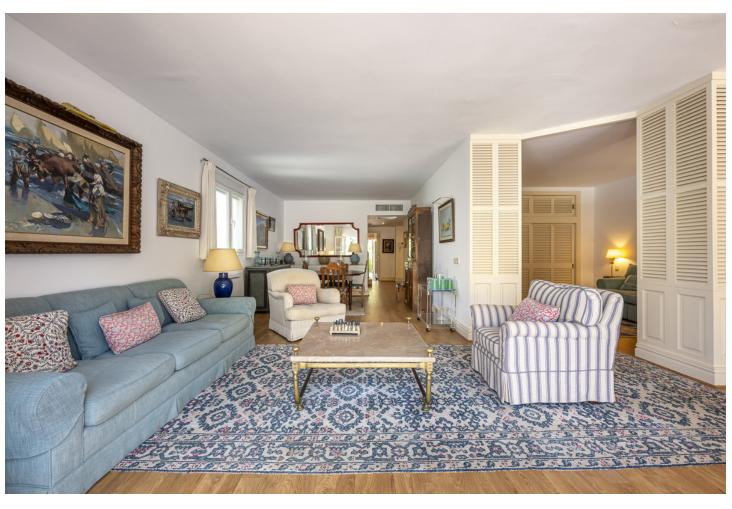

3

3

211 m2

A beautiful west facing beachside duplex apartment superbly situated, just a two minute stroll to the beach and a 10 minute walk to Puerto Banus along the promenade. In a prime position with a five star hotel, exclusive beach clubs, bars and restaurants all within a short walk but situated in a tranquil setting behind a secure gated community. This small development of only 27 apartments has lovely landscaped gardens and a community swimming pool, as well as a dedicated parking space. The apartment was originally two separate units and it has been cleverly adapted to offer flexible accommodation on two floors. Comprising of 2/3 bedrooms, 3 bathrooms, kitchen and separate utility room. Large L-shape dual aspect living room/dining room with lovely terrace overlooking the gardens with room for outside dining and sunbathing. The first floor is dedicated to the master suite which has a full bathroom, large private terrace with garden views and there is also a useful under eaves storeroom. Please note there is no lift to the first floor and also there is no separate storeroom with this apartment, although there is a storeroom in the roof space.