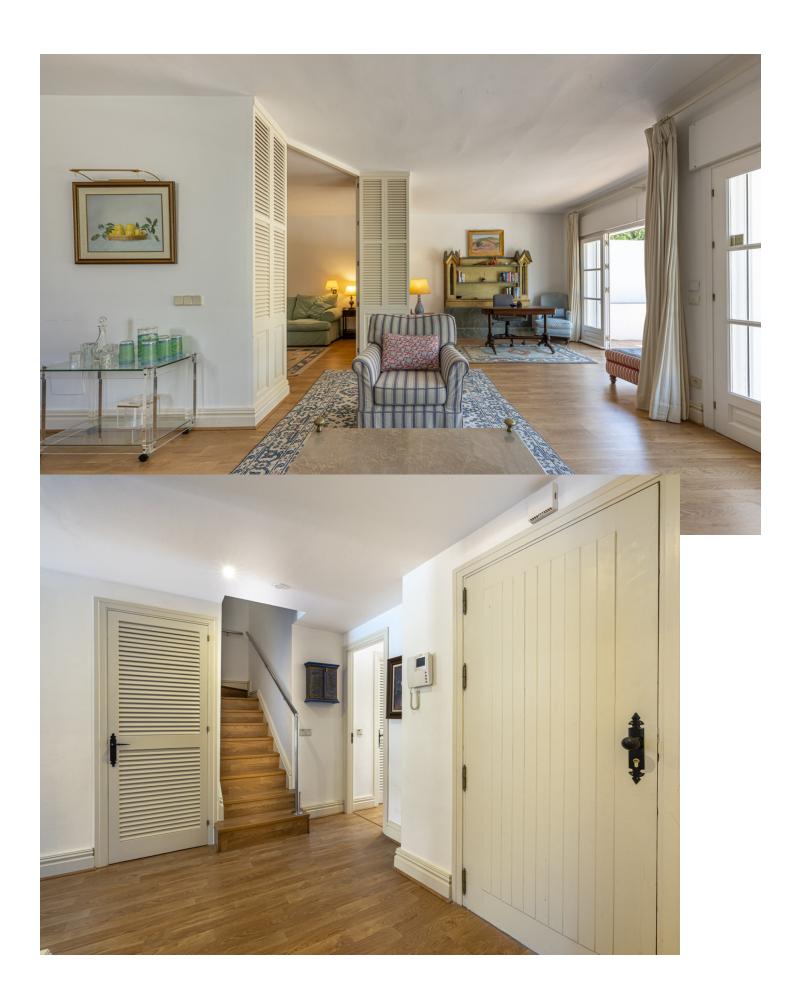

3

3

211 m2

A beautiful west facing beachside duplex apartment superbly situated, just a two minute stroll to the beach and a 10 minute walk to Puerto Banus along the promenade. In a prime position with a five star hotel, exclusive beach clubs, bars and restaurants all within a short walk but situated in a tranquil setting behind a secure gated community. This small development of only 27 apartments has lovely landscaped gardens and a community swimming pool, as well as a dedicated parking space. The apartment was originally two separate units and it has been cleverly adapted to offer flexible accommodation on two floors. Comprising of 2/3 bedrooms, 3 bathrooms, kitchen and separate utility room. Large L-shape dual aspect living room/dining room with lovely terrace overlooking the gardens with room for outside dining and sunbathing. The first floor is dedicated to the master suite which has a full bathroom, large private terrace with garden views and there is also a useful under eaves storeroom. Please note there is no lift to the first floor and also there is no separate storeroom with this apartment, although there is a storeroom in the roof space.