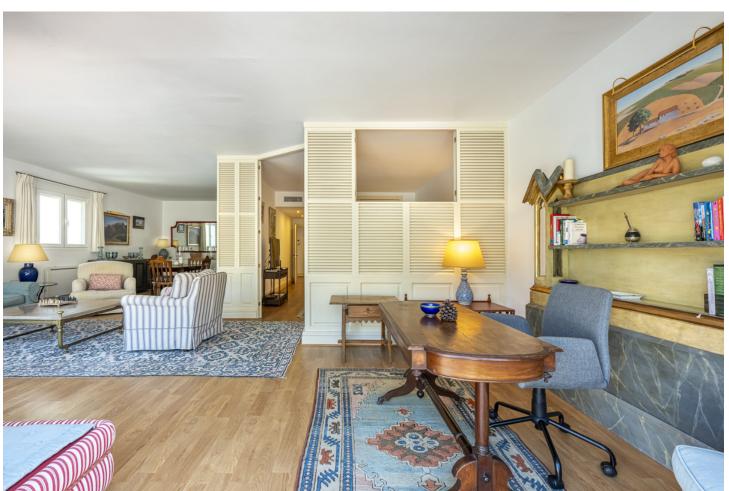

3

3

211 m2

A beautiful west facing beachside duplex apartment superbly situated, just a two minute stroll to the beach and a 10 minute walk to Puerto Banus along the promenade. In a prime position with a five star hotel, exclusive beach clubs, bars and restaurants all within a short walk but situated in a tranquil setting behind a secure gated community. This small development of only 27 apartments has lovely landscaped gardens and a community swimming pool, as well as a dedicated parking space. The apartment was originally two separate units and it has been cleverly adapted to offer flexible accommodation on two floors. Comprising of 2/3 bedrooms, 3 bathrooms, kitchen and separate utility room. Large L-shape dual aspect living room/dining room with lovely terrace overlooking the gardens with room for outside dining and sunbathing. The first floor is dedicated to the master suite which has a full bathroom, large private terrace with garden views and there is also a useful under eaves storeroom. Please note there is no lift to the first floor and also there is no separate storeroom with this apartment, although there is a storeroom in the roof space.