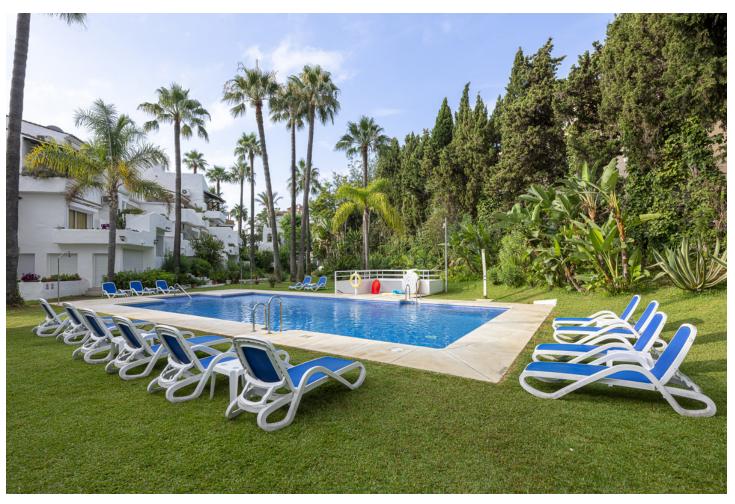

3

3

211 m2

A beautiful west facing beachside duplex apartment superbly situated, just a two minute stroll to the beach and a 10 minute walk to Puerto Banus along the promenade. In a prime position with a five star hotel, exclusive beach clubs, bars and restaurants all within a short walk but situated in a tranquil setting behind a secure gated community. This small development of only 27 apartments has lovely landscaped gardens and a community swimming pool, as well as a dedicated parking space. The apartment was originally two separate units and it has been cleverly adapted to offer flexible accommodation on two floors. Comprising of 2/3 bedrooms, 3 bathrooms, kitchen and separate utility room. Large L-shape dual aspect living room/dining room with lovely terrace overlooking the gardens with room for outside dining and sunbathing. The first floor is dedicated to the master suite which has a full bathroom, large private terrace with garden views and there is also a useful under eaves storeroom. Please note there is no lift to the first floor and also there is no separate storeroom with this apartment, although there is a storeroom in the roof space.

| Setting  Beachside  Close To Port  Close To Sea  Close To Town | Orientation<br>West | Pool Communal                        | <b>Views</b><br>Garden<br>Pool |
|----------------------------------------------------------------|---------------------|--------------------------------------|--------------------------------|
| Features Fitted Wardrobes Near Transport                       | Garden Communal     | Security Electric Blinds Entry Phone | Parking<br>Communal            |