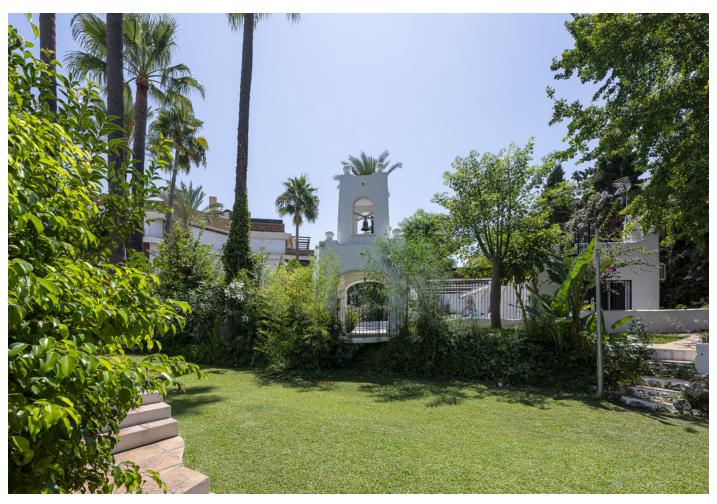

3

3

211 m2

A beautiful west facing beachside duplex apartment superbly situated, just a two minute stroll to the beach and a 10 minute walk to Puerto Banus along the promenade. In a prime position with a five star hotel, exclusive beach clubs, bars and restaurants all within a short walk but situated in a tranquil setting behind a secure gated community. This small development of only 27 apartments has lovely landscaped gardens and a community swimming pool, as well as a dedicated parking space. The apartment was originally two separate units and it has been cleverly adapted to offer flexible accommodation on two floors. Comprising of 2/3 bedrooms, 3 bathrooms, kitchen and separate utility room. Large L-shape dual aspect living room/dining room with lovely terrace overlooking the gardens with room for outside dining and sunbathing. The first floor is dedicated to the master suite which has a full bathroom, large private terrace with garden views and there is also a useful under eaves storeroom. Please note there is no lift to the first floor and also there is no separate storeroom with this apartment, although there is a storeroom in the roof space.

| Setting  Beachside  Close To Port  Close To Sea  Close To Town | Orientation<br>West | Pool Communal                        | <b>Views</b><br>Garden<br>Pool |
|----------------------------------------------------------------|---------------------|--------------------------------------|--------------------------------|
| Features Fitted Wardrobes Near Transport                       | Garden Communal     | Security Electric Blinds Entry Phone | Parking<br>Communal            |