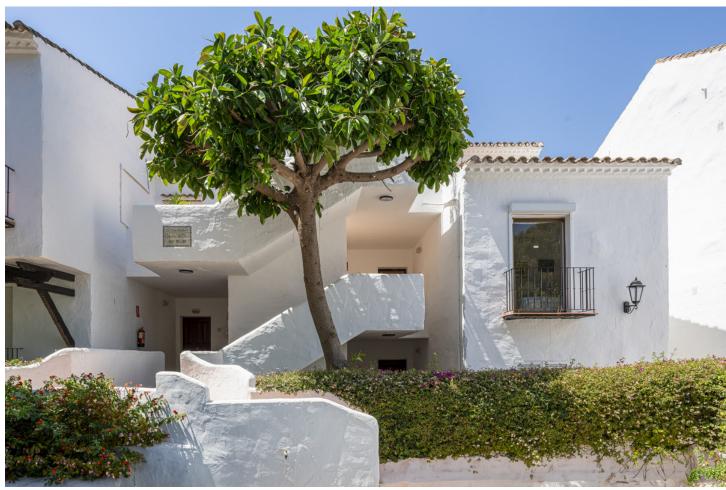

3

3

211 m2

A beautiful west facing beachside duplex apartment superbly situated, just a two minute stroll to the beach and a 10 minute walk to Puerto Banus along the promenade. In a prime position with a five star hotel, exclusive beach clubs, bars and restaurants all within a short walk but situated in a tranquil setting behind a secure gated community. This small development of only 27 apartments has lovely landscaped gardens and a community swimming pool, as well as a dedicated parking space. The apartment was originally two separate units and it has been cleverly adapted to offer flexible accommodation on two floors. Comprising of 2/3 bedrooms, 3 bathrooms, kitchen and separate utility room. Large L-shape dual aspect living room/dining room with lovely terrace overlooking the gardens with room for outside dining and sunbathing. The first floor is dedicated to the master suite which has a full bathroom, large private terrace with garden views and there is also a useful under eaves storeroom. Please note there is no lift to the first floor and also there is no separate storeroom with this apartment, although there is a storeroom in the roof space.