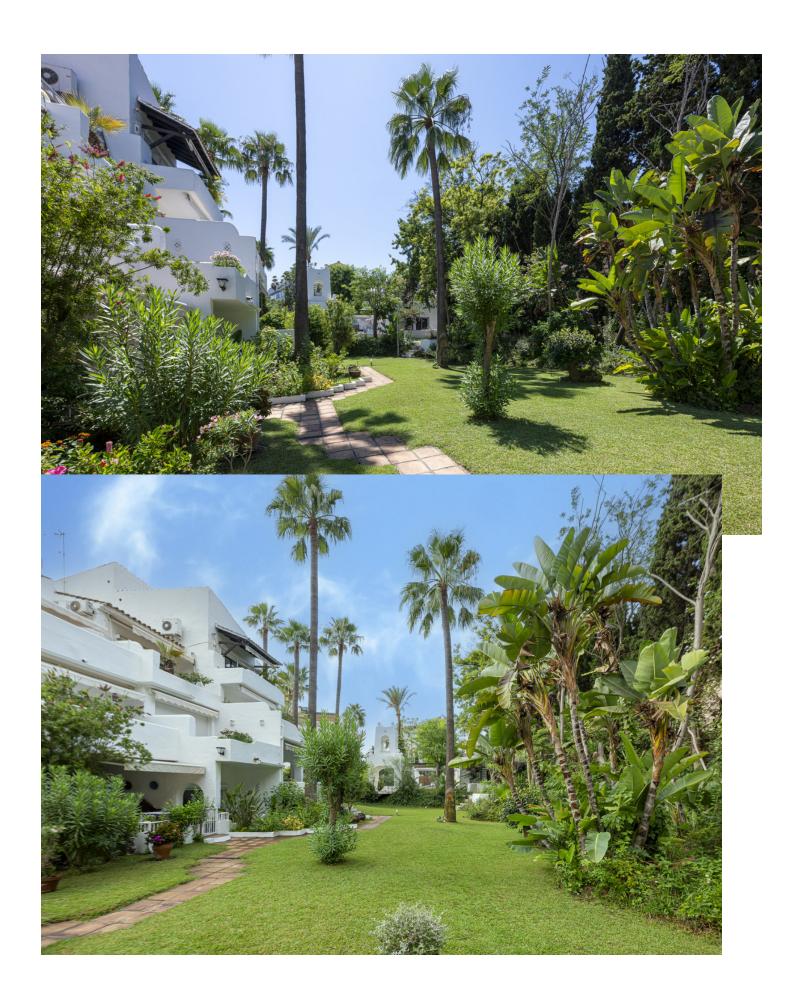

3

3

211 m2

A beautiful west facing beachside duplex apartment superbly situated, just a two minute stroll to the beach and a 10 minute walk to Puerto Banus along the promenade. In a prime position with a five star hotel, exclusive beach clubs, bars and restaurants all within a short walk but situated in a tranquil setting behind a secure gated community. This small development of only 27 apartments has lovely landscaped gardens and a community swimming pool, as well as a dedicated parking space. The apartment was originally two separate units and it has been cleverly adapted to offer flexible accommodation on two floors. Comprising of 2/3 bedrooms, 3 bathrooms, kitchen and separate utility room. Large L-shape dual aspect living room/dining room with lovely terrace overlooking the gardens with room for outside dining and sunbathing. The first floor is dedicated to the master suite which has a full bathroom, large private terrace with garden views and there is also a useful under eaves storeroom. Please note there is no lift to the first floor and also there is no separate storeroom with this apartment, although there is a storeroom in the roof space.