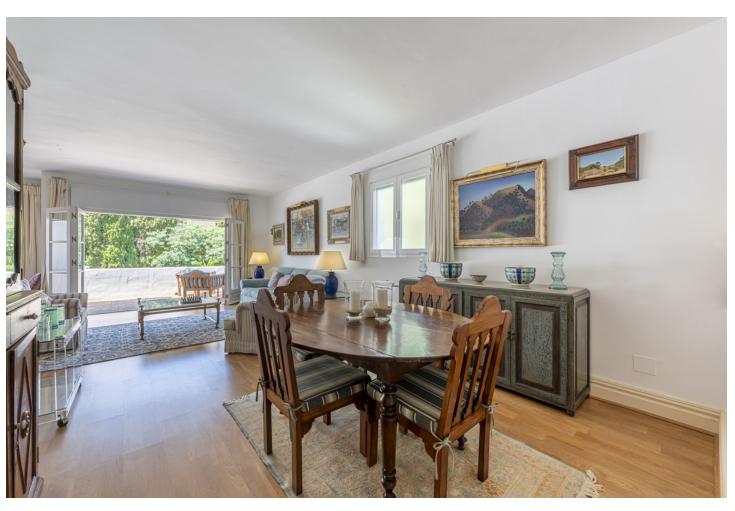

3

3

211 m2

A beautiful west facing beachside duplex apartment superbly situated, just a two minute stroll to the beach and a 10 minute walk to Puerto Banus along the promenade. In a prime position with a five star hotel, exclusive beach clubs, bars and restaurants all within a short walk but situated in a tranquil setting behind a secure gated community. This small development of only 27 apartments has lovely landscaped gardens and a community swimming pool, as well as a dedicated parking space. The apartment was originally two separate units and it has been cleverly adapted to offer flexible accommodation on two floors. Comprising of 2/3 bedrooms, 3 bathrooms, kitchen and separate utility room. Large L-shape dual aspect living room/dining room with lovely terrace overlooking the gardens with room for outside dining and sunbathing. The first floor is dedicated to the master suite which has a full bathroom, large private terrace with garden views and there is also a useful under eaves storeroom. Please note there is no lift to the first floor and also there is no separate storeroom with this apartment, although there is a storeroom in the roof space.