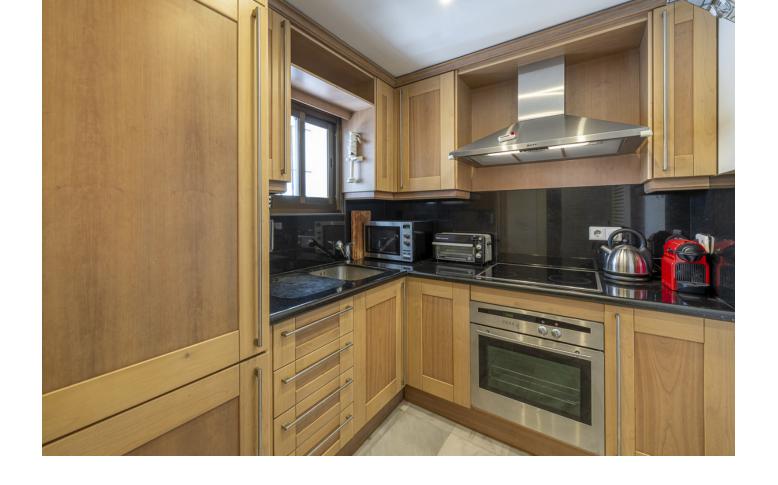

3

3

211 m2

A beautiful west facing beachside duplex apartment superbly situated, just a two minute stroll to the beach and a 10 minute walk to Puerto Banus along the promenade. In a prime position with a five star hotel, exclusive beach clubs, bars and restaurants all within a short walk but situated in a tranquil setting behind a secure gated community. This small development of only 27 apartments has lovely landscaped gardens and a community swimming pool, as well as a dedicated parking space. The apartment was originally two separate units and it has been cleverly adapted to offer flexible accommodation on two floors. Comprising of 2/3 bedrooms, 3 bathrooms, kitchen and separate utility room. Large L-shape dual aspect living room/dining room with lovely terrace overlooking the gardens with room for outside dining and sunbathing. The first floor is dedicated to the master suite which has a full bathroom, large private terrace with garden views and there is also a useful under eaves storeroom. Please note there is no lift to the first floor and also there is no separate storeroom with this apartment, although there is a storeroom in the roof space.