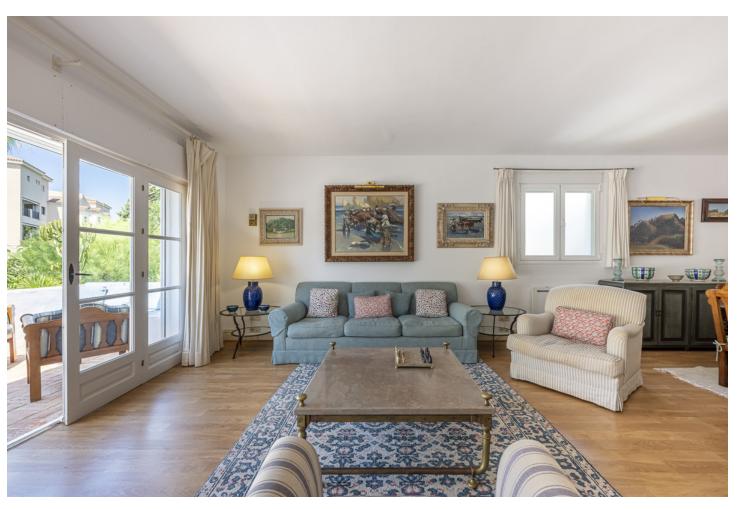

3

3

211 m2

A beautiful west facing beachside duplex apartment superbly situated, just a two minute stroll to the beach and a 10 minute walk to Puerto Banus along the promenade. In a prime position with a five star hotel, exclusive beach clubs, bars and restaurants all within a short walk but situated in a tranquil setting behind a secure gated community. This small development of only 27 apartments has lovely landscaped gardens and a community swimming pool, as well as a dedicated parking space. The apartment was originally two separate units and it has been cleverly adapted to offer flexible accommodation on two floors. Comprising of 2/3 bedrooms, 3 bathrooms, kitchen and separate utility room. Large L-shape dual aspect living room/dining room with lovely terrace overlooking the gardens with room for outside dining and sunbathing. The first floor is dedicated to the master suite which has a full bathroom, large private terrace with garden views and there is also a useful under eaves storeroom. Please note there is no lift to the first floor and also there is no separate storeroom with this apartment, although there is a storeroom in the roof space.