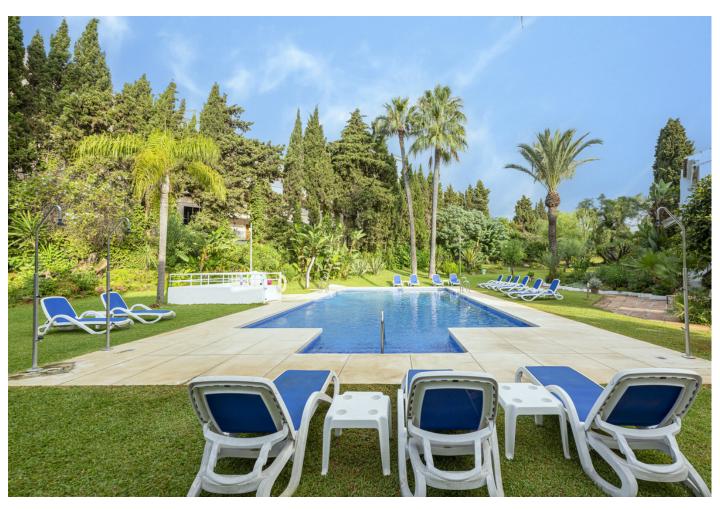

3

3

211 m2

A beautiful west facing beachside duplex apartment superbly situated, just a two minute stroll to the beach and a 10 minute walk to Puerto Banus along the promenade. In a prime position with a five star hotel, exclusive beach clubs, bars and restaurants all within a short walk but situated in a tranquil setting behind a secure gated community. This small development of only 27 apartments has lovely landscaped gardens and a community swimming pool, as well as a dedicated parking space. The apartment was originally two separate units and it has been cleverly adapted to offer flexible accommodation on two floors. Comprising of 2/3 bedrooms, 3 bathrooms, kitchen and separate utility room. Large L-shape dual aspect living room/dining room with lovely terrace overlooking the gardens with room for outside dining and sunbathing. The first floor is dedicated to the master suite which has a full bathroom, large private terrace with garden views and there is also a useful under eaves storeroom. Please note there is no lift to the first floor and also there is no separate storeroom with this apartment, although there is a storeroom in the roof space.

| Setting  Beachside  Close To Port  Close To Sea  Close To Town | Orientation<br>West | Pool Communal                        | <b>Views</b><br>Garden<br>Pool |
|----------------------------------------------------------------|---------------------|--------------------------------------|--------------------------------|
| Features Fitted Wardrobes Near Transport                       | Garden Communal     | Security Electric Blinds Entry Phone | Parking<br>Communal            |