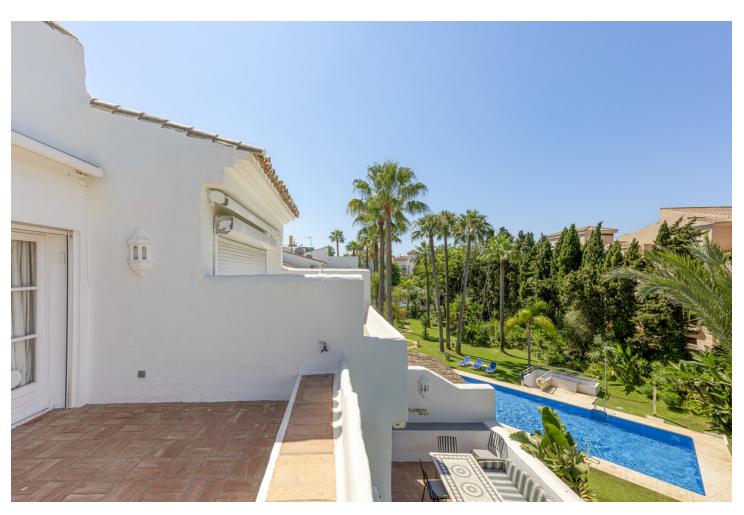

3

3

211 m2

A beautiful west facing beachside duplex apartment superbly situated, just a two minute stroll to the beach and a 10 minute walk to Puerto Banus along the promenade. In a prime position with a five star hotel, exclusive beach clubs, bars and restaurants all within a short walk but situated in a tranquil setting behind a secure gated community. This small development of only 27 apartments has lovely landscaped gardens and a community swimming pool, as well as a dedicated parking space. The apartment was originally two separate units and it has been cleverly adapted to offer flexible accommodation on two floors. Comprising of 2/3 bedrooms, 3 bathrooms, kitchen and separate utility room. Large L-shape dual aspect living room/dining room with lovely terrace overlooking the gardens with room for outside dining and sunbathing. The first floor is dedicated to the master suite which has a full bathroom, large private terrace with garden views and there is also a useful under eaves storeroom. Please note there is no lift to the first floor and also there is no separate storeroom with this apartment, although there is a storeroom in the roof space.

| Setting  Beachside  Close To Port  Close To Sea  Close To Town | Orientation<br>West | Pool Communal                        | <b>Views</b><br>Garden<br>Pool |
|----------------------------------------------------------------|---------------------|--------------------------------------|--------------------------------|
| Features Fitted Wardrobes Near Transport                       | Garden Communal     | Security Electric Blinds Entry Phone | Parking<br>Communal            |