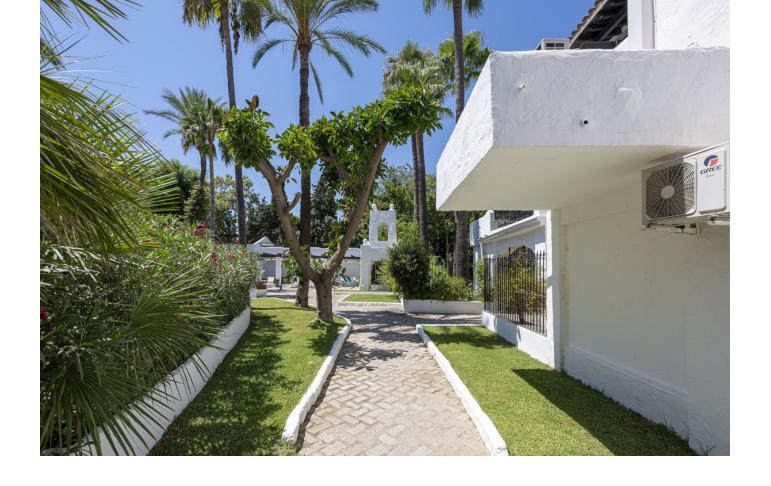

3

3

211 m2

A beautiful west facing beachside duplex apartment superbly situated, just a two minute stroll to the beach and a 10 minute walk to Puerto Banus along the promenade. In a prime position with a five star hotel, exclusive beach clubs, bars and restaurants all within a short walk but situated in a tranquil setting behind a secure gated community. This small development of only 27 apartments has lovely landscaped gardens and a community swimming pool, as well as a dedicated parking space. The apartment was originally two separate units and it has been cleverly adapted to offer flexible accommodation on two floors. Comprising of 2/3 bedrooms, 3 bathrooms, kitchen and separate utility room. Large L-shape dual aspect living room/dining room with lovely terrace overlooking the gardens with room for outside dining and sunbathing. The first floor is dedicated to the master suite which has a full bathroom, large private terrace with garden views and there is also a useful under eaves storeroom. Please note there is no lift to the first floor and also there is no separate storeroom with this apartment, although there is a storeroom in the roof space.

| Setting  Beachside  Close To Port  Close To Sea  Close To Town | Orientation<br>West | Pool Communal                        | <b>Views</b><br>Garden<br>Pool |
|----------------------------------------------------------------|---------------------|--------------------------------------|--------------------------------|
| Features Fitted Wardrobes Near Transport                       | Garden Communal     | Security Electric Blinds Entry Phone | Parking<br>Communal            |