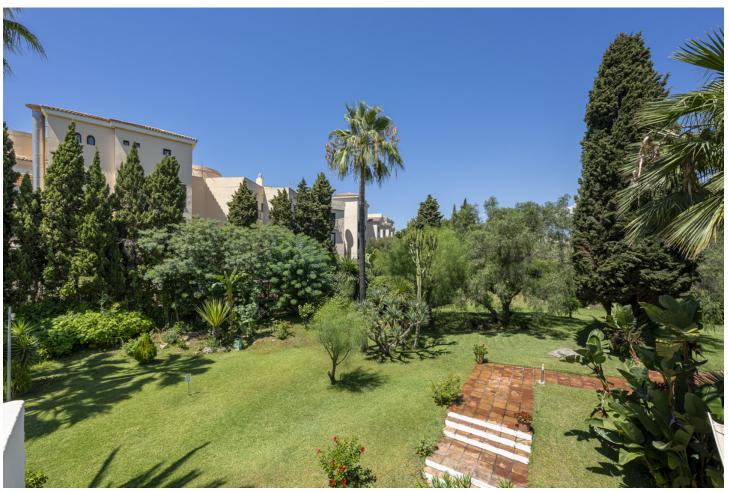

3

3

211 m2

A beautiful west facing beachside duplex apartment superbly situated, just a two minute stroll to the beach and a 10 minute walk to Puerto Banus along the promenade. In a prime position with a five star hotel, exclusive beach clubs, bars and restaurants all within a short walk but situated in a tranquil setting behind a secure gated community. This small development of only 27 apartments has lovely landscaped gardens and a community swimming pool, as well as a dedicated parking space. The apartment was originally two separate units and it has been cleverly adapted to offer flexible accommodation on two floors. Comprising of 2/3 bedrooms, 3 bathrooms, kitchen and separate utility room. Large L-shape dual aspect living room/dining room with lovely terrace overlooking the gardens with room for outside dining and sunbathing. The first floor is dedicated to the master suite which has a full bathroom, large private terrace with garden views and there is also a useful under eaves storeroom. Please note there is no lift to the first floor and also there is no separate storeroom with this apartment, although there is a storeroom in the roof space.

| Setting  Beachside  Close To Port  Close To Sea  Close To Town | Orientation<br>West | Pool Communal                        | <b>Views</b><br>Garden<br>Pool |
|----------------------------------------------------------------|---------------------|--------------------------------------|--------------------------------|
| Features Fitted Wardrobes Near Transport                       | Garden Communal     | Security Electric Blinds Entry Phone | Parking<br>Communal            |