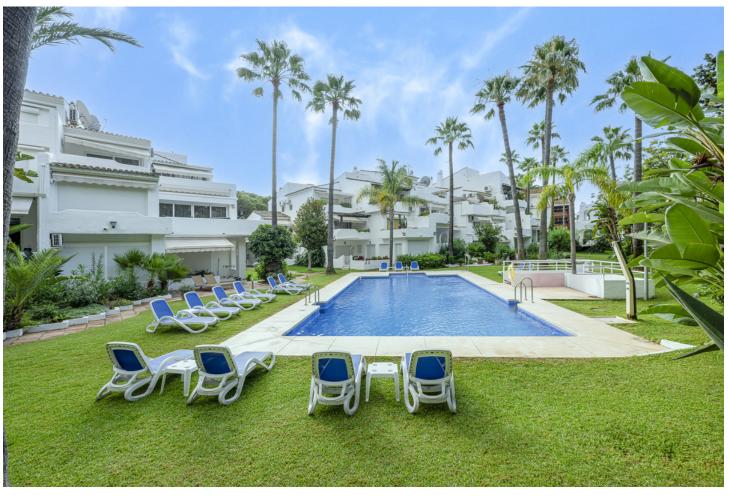

3

3

211 m2

A beautiful west facing beachside duplex apartment superbly situated, just a two minute stroll to the beach and a 10 minute walk to Puerto Banus along the promenade. In a prime position with a five star hotel, exclusive beach clubs, bars and restaurants all within a short walk but situated in a tranquil setting behind a secure gated community. This small development of only 27 apartments has lovely landscaped gardens and a community swimming pool, as well as a dedicated parking space. The apartment was originally two separate units and it has been cleverly adapted to offer flexible accommodation on two floors. Comprising of 2/3 bedrooms, 3 bathrooms, kitchen and separate utility room. Large L-shape dual aspect living room/dining room with lovely terrace overlooking the gardens with room for outside dining and sunbathing. The first floor is dedicated to the master suite which has a full bathroom, large private terrace with garden views and there is also a useful under eaves storeroom. Please note there is no lift to the first floor and also there is no separate storeroom with this apartment, although there is a storeroom in the roof space.

| Setting  Beachside  Close To Port  Close To Sea  Close To Town | Orientation<br>West | Pool Communal                        | <b>Views</b><br>Garden<br>Pool |
|----------------------------------------------------------------|---------------------|--------------------------------------|--------------------------------|
| Features Fitted Wardrobes Near Transport                       | Garden Communal     | Security Electric Blinds Entry Phone | Parking<br>Communal            |