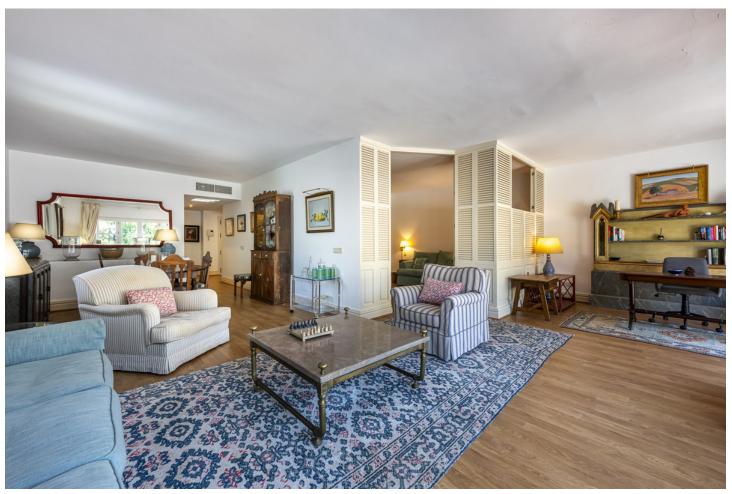

3

3

211 m2

A beautiful west facing beachside duplex apartment superbly situated, just a two minute stroll to the beach and a 10 minute walk to Puerto Banus along the promenade. In a prime position with a five star hotel, exclusive beach clubs, bars and restaurants all within a short walk but situated in a tranquil setting behind a secure gated community. This small development of only 27 apartments has lovely landscaped gardens and a community swimming pool, as well as a dedicated parking space. The apartment was originally two separate units and it has been cleverly adapted to offer flexible accommodation on two floors. Comprising of 2/3 bedrooms, 3 bathrooms, kitchen and separate utility room. Large L-shape dual aspect living room/dining room with lovely terrace overlooking the gardens with room for outside dining and sunbathing. The first floor is dedicated to the master suite which has a full bathroom, large private terrace with garden views and there is also a useful under eaves storeroom. Please note there is no lift to the first floor and also there is no separate storeroom with this apartment, although there is a storeroom in the roof space.