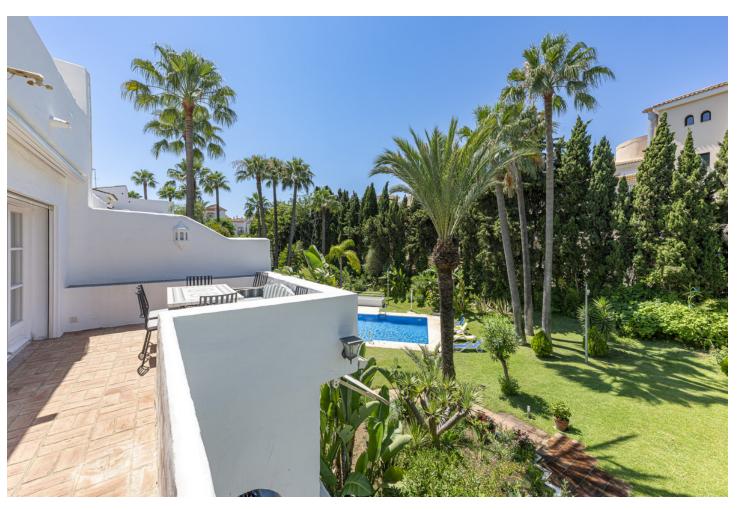

3

3

211 m2

A beautiful west facing beachside duplex apartment superbly situated, just a two minute stroll to the beach and a 10 minute walk to Puerto Banus along the promenade. In a prime position with a five star hotel, exclusive beach clubs, bars and restaurants all within a short walk but situated in a tranquil setting behind a secure gated community. This small development of only 27 apartments has lovely landscaped gardens and a community swimming pool, as well as a dedicated parking space. The apartment was originally two separate units and it has been cleverly adapted to offer flexible accommodation on two floors. Comprising of 2/3 bedrooms, 3 bathrooms, kitchen and separate utility room. Large L-shape dual aspect living room/dining room with lovely terrace overlooking the gardens with room for outside dining and sunbathing. The first floor is dedicated to the master suite which has a full bathroom, large private terrace with garden views and there is also a useful under eaves storeroom. Please note there is no lift to the first floor and also there is no separate storeroom with this apartment, although there is a storeroom in the roof space.

| Setting  Beachside  Close To Port  Close To Sea  Close To Town | Orientation<br>West | Pool Communal                        | <b>Views</b><br>Garden<br>Pool |
|----------------------------------------------------------------|---------------------|--------------------------------------|--------------------------------|
| Features Fitted Wardrobes Near Transport                       | Garden Communal     | Security Electric Blinds Entry Phone | Parking<br>Communal            |