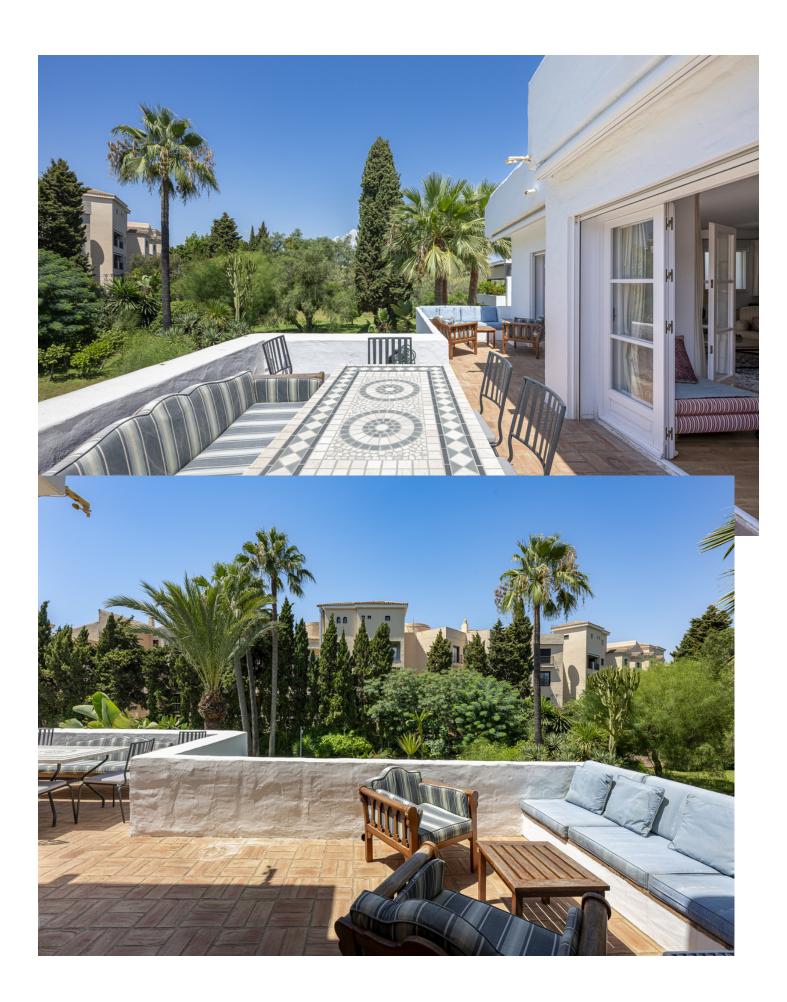

3

3

211 m2

A beautiful west facing beachside duplex apartment superbly situated, just a two minute stroll to the beach and a 10 minute walk to Puerto Banus along the promenade. In a prime position with a five star hotel, exclusive beach clubs, bars and restaurants all within a short walk but situated in a tranquil setting behind a secure gated community. This small development of only 27 apartments has lovely landscaped gardens and a community swimming pool, as well as a dedicated parking space. The apartment was originally two separate units and it has been cleverly adapted to offer flexible accommodation on two floors. Comprising of 2/3 bedrooms, 3 bathrooms, kitchen and separate utility room. Large L-shape dual aspect living room/dining room with lovely terrace overlooking the gardens with room for outside dining and sunbathing. The first floor is dedicated to the master suite which has a full bathroom, large private terrace with garden views and there is also a useful under eaves storeroom. Please note there is no lift to the first floor and also there is no separate storeroom with this apartment, although there is a storeroom in the roof space.