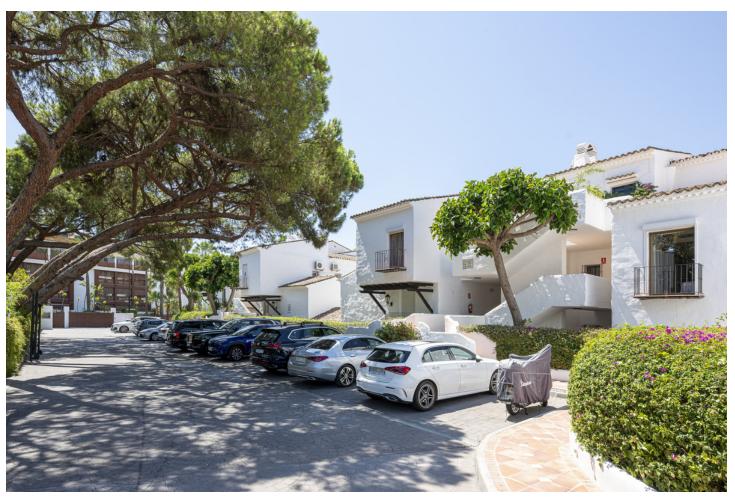

3

3

211 m2

A beautiful west facing beachside duplex apartment superbly situated, just a two minute stroll to the beach and a 10 minute walk to Puerto Banus along the promenade. In a prime position with a five star hotel, exclusive beach clubs, bars and restaurants all within a short walk but situated in a tranquil setting behind a secure gated community. This small development of only 27 apartments has lovely landscaped gardens and a community swimming pool, as well as a dedicated parking space. The apartment was originally two separate units and it has been cleverly adapted to offer flexible accommodation on two floors. Comprising of 2/3 bedrooms, 3 bathrooms, kitchen and separate utility room. Large L-shape dual aspect living room/dining room with lovely terrace overlooking the gardens with room for outside dining and sunbathing. The first floor is dedicated to the master suite which has a full bathroom, large private terrace with garden views and there is also a useful under eaves storeroom. Please note there is no lift to the first floor and also there is no separate storeroom with this apartment, although there is a storeroom in the roof space.

| Setting  Beachside  Close To Port  Close To Sea  Close To Town | Orientation<br>West | Pool Communal                        | <b>Views</b><br>Garden<br>Pool |
|----------------------------------------------------------------|---------------------|--------------------------------------|--------------------------------|
| Features Fitted Wardrobes Near Transport                       | Garden Communal     | Security Electric Blinds Entry Phone | Parking<br>Communal            |