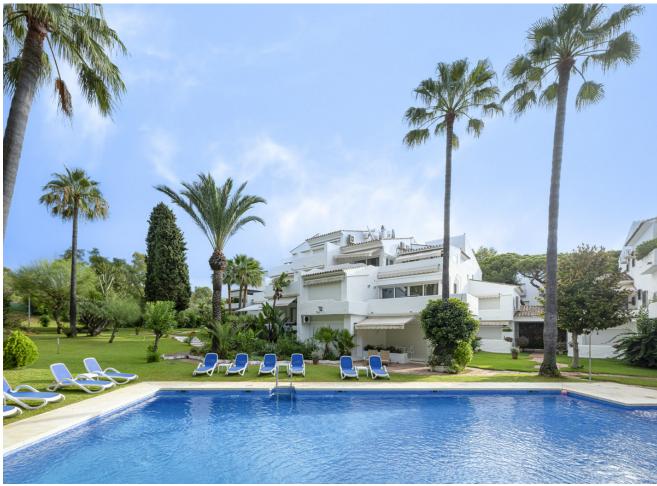

3

3

211 m2

A beautiful west facing beachside duplex apartment superbly situated, just a two minute stroll to the beach and a 10 minute walk to Puerto Banus along the promenade. In a prime position with a five star hotel, exclusive beach clubs, bars and restaurants all within a short walk but situated in a tranquil setting behind a secure gated community. This small development of only 27 apartments has lovely landscaped gardens and a community swimming pool, as well as a dedicated parking space. The apartment was originally two separate units and it has been cleverly adapted to offer flexible accommodation on two floors. Comprising of 2/3 bedrooms, 3 bathrooms, kitchen and separate utility room. Large L-shape dual aspect living room/dining room with lovely terrace overlooking the gardens with room for outside dining and sunbathing. The first floor is dedicated to the master suite which has a full bathroom, large private terrace with garden views and there is also a useful under eaves storeroom. Please note there is no lift to the first floor and also there is no separate storeroom with this apartment, although there is a storeroom in the roof space.

| Setting  Beachside  Close To Port  Close To Sea  Close To Town | Orientation<br>West | Pool Communal                        | <b>Views</b><br>Garden<br>Pool |
|----------------------------------------------------------------|---------------------|--------------------------------------|--------------------------------|
| Features Fitted Wardrobes Near Transport                       | Garden Communal     | Security Electric Blinds Entry Phone | Parking<br>Communal            |