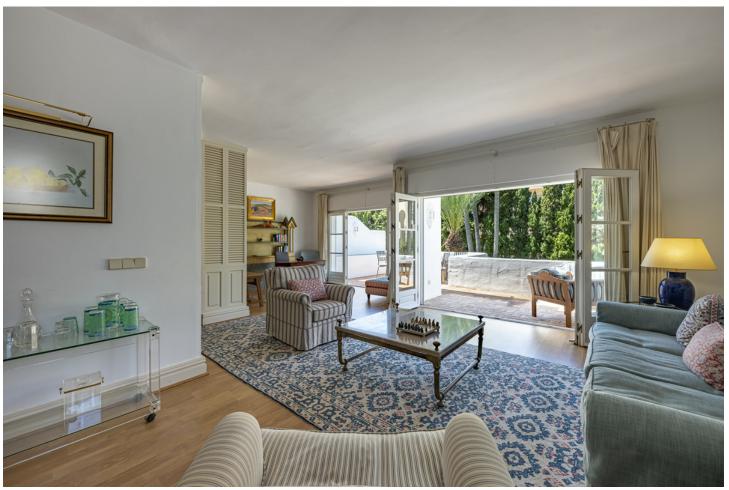

3

3

211 m2

A beautiful west facing beachside duplex apartment superbly situated, just a two minute stroll to the beach and a 10 minute walk to Puerto Banus along the promenade. In a prime position with a five star hotel, exclusive beach clubs, bars and restaurants all within a short walk but situated in a tranquil setting behind a secure gated community. This small development of only 27 apartments has lovely landscaped gardens and a community swimming pool, as well as a dedicated parking space. The apartment was originally two separate units and it has been cleverly adapted to offer flexible accommodation on two floors. Comprising of 2/3 bedrooms, 3 bathrooms, kitchen and separate utility room. Large L-shape dual aspect living room/dining room with lovely terrace overlooking the gardens with room for outside dining and sunbathing. The first floor is dedicated to the master suite which has a full bathroom, large private terrace with garden views and there is also a useful under eaves storeroom. Please note there is no lift to the first floor and also there is no separate storeroom with this apartment, although there is a storeroom in the roof space.