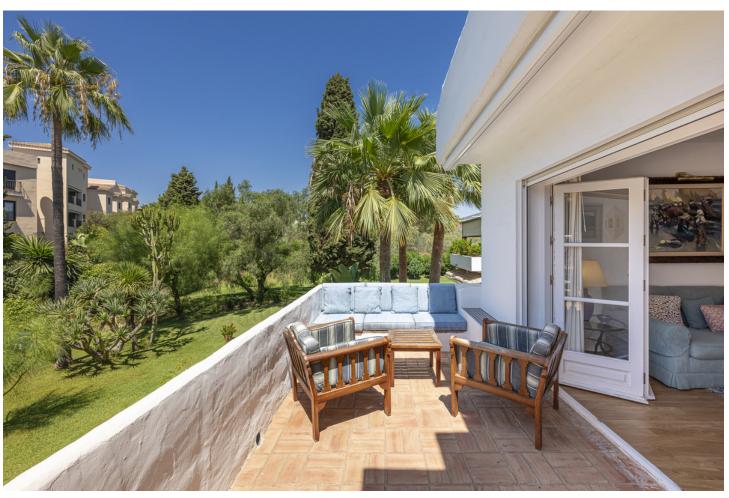

3

3

211 m2

A beautiful west facing beachside duplex apartment superbly situated, just a two minute stroll to the beach and a 10 minute walk to Puerto Banus along the promenade. In a prime position with a five star hotel, exclusive beach clubs, bars and restaurants all within a short walk but situated in a tranquil setting behind a secure gated community. This small development of only 27 apartments has lovely landscaped gardens and a community swimming pool, as well as a dedicated parking space. The apartment was originally two separate units and it has been cleverly adapted to offer flexible accommodation on two floors. Comprising of 2/3 bedrooms, 3 bathrooms, kitchen and separate utility room. Large L-shape dual aspect living room/dining room with lovely terrace overlooking the gardens with room for outside dining and sunbathing. The first floor is dedicated to the master suite which has a full bathroom, large private terrace with garden views and there is also a useful under eaves storeroom. Please note there is no lift to the first floor and also there is no separate storeroom with this apartment, although there is a storeroom in the roof space.