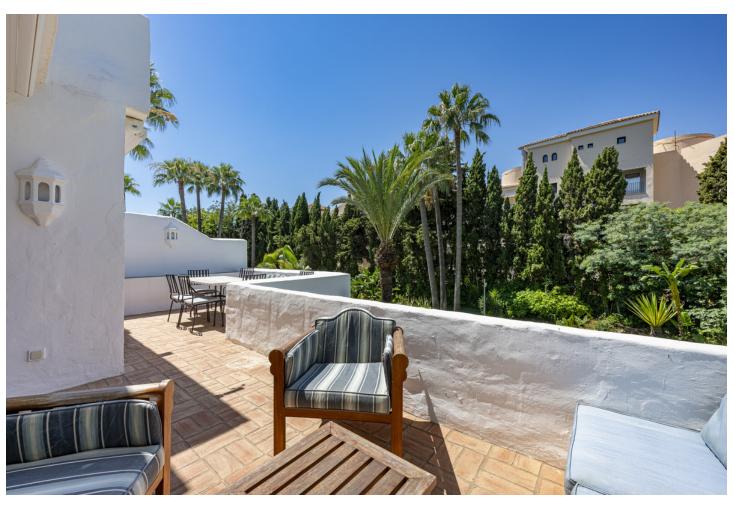

3

3

211 m2

A beautiful west facing beachside duplex apartment superbly situated, just a two minute stroll to the beach and a 10 minute walk to Puerto Banus along the promenade. In a prime position with a five star hotel, exclusive beach clubs, bars and restaurants all within a short walk but situated in a tranquil setting behind a secure gated community. This small development of only 27 apartments has lovely landscaped gardens and a community swimming pool, as well as a dedicated parking space. The apartment was originally two separate units and it has been cleverly adapted to offer flexible accommodation on two floors. Comprising of 2/3 bedrooms, 3 bathrooms, kitchen and separate utility room. Large L-shape dual aspect living room/dining room with lovely terrace overlooking the gardens with room for outside dining and sunbathing. The first floor is dedicated to the master suite which has a full bathroom, large private terrace with garden views and there is also a useful under eaves storeroom. Please note there is no lift to the first floor and also there is no separate storeroom with this apartment, although there is a storeroom in the roof space.