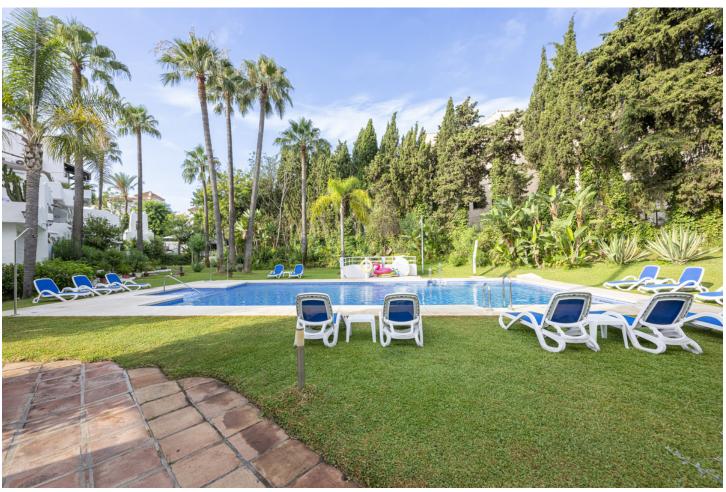

3

3

211 m2

A beautiful west facing beachside duplex apartment superbly situated, just a two minute stroll to the beach and a 10 minute walk to Puerto Banus along the promenade. In a prime position with a five star hotel, exclusive beach clubs, bars and restaurants all within a short walk but situated in a tranquil setting behind a secure gated community. This small development of only 27 apartments has lovely landscaped gardens and a community swimming pool, as well as a dedicated parking space. The apartment was originally two separate units and it has been cleverly adapted to offer flexible accommodation on two floors. Comprising of 2/3 bedrooms, 3 bathrooms, kitchen and separate utility room. Large L-shape dual aspect living room/dining room with lovely terrace overlooking the gardens with room for outside dining and sunbathing. The first floor is dedicated to the master suite which has a full bathroom, large private terrace with garden views and there is also a useful under eaves storeroom. Please note there is no lift to the first floor and also there is no separate storeroom with this apartment, although there is a storeroom in the roof space.

| Setting  Beachside  Close To Port  Close To Sea  Close To Town | Orientation<br>West | Pool Communal                        | <b>Views</b><br>Garden<br>Pool |
|----------------------------------------------------------------|---------------------|--------------------------------------|--------------------------------|
| Features Fitted Wardrobes Near Transport                       | Garden Communal     | Security Electric Blinds Entry Phone | Parking<br>Communal            |