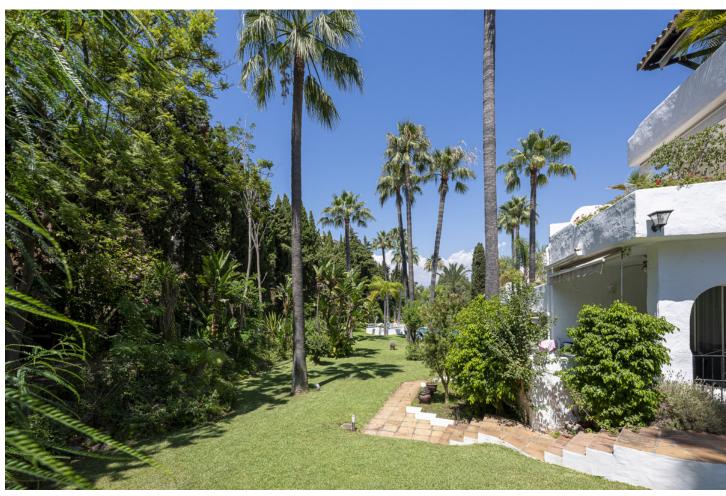

3

3

211 m2

A beautiful west facing beachside duplex apartment superbly situated, just a two minute stroll to the beach and a 10 minute walk to Puerto Banus along the promenade. In a prime position with a five star hotel, exclusive beach clubs, bars and restaurants all within a short walk but situated in a tranquil setting behind a secure gated community. This small development of only 27 apartments has lovely landscaped gardens and a community swimming pool, as well as a dedicated parking space. The apartment was originally two separate units and it has been cleverly adapted to offer flexible accommodation on two floors. Comprising of 2/3 bedrooms, 3 bathrooms, kitchen and separate utility room. Large L-shape dual aspect living room/dining room with lovely terrace overlooking the gardens with room for outside dining and sunbathing. The first floor is dedicated to the master suite which has a full bathroom, large private terrace with garden views and there is also a useful under eaves storeroom. Please note there is no lift to the first floor and also there is no separate storeroom with this apartment, although there is a storeroom in the roof space.

| Setting  Beachside  Close To Port  Close To Sea  Close To Town | Orientation<br>West | Pool Communal                        | <b>Views</b><br>Garden<br>Pool |
|----------------------------------------------------------------|---------------------|--------------------------------------|--------------------------------|
| Features Fitted Wardrobes Near Transport                       | Garden Communal     | Security Electric Blinds Entry Phone | Parking<br>Communal            |