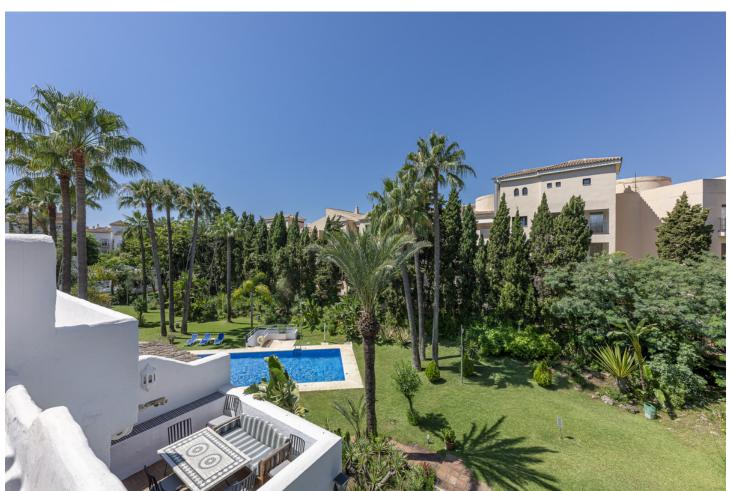

3

3

211 m2

A beautiful west facing beachside duplex apartment superbly situated, just a two minute stroll to the beach and a 10 minute walk to Puerto Banus along the promenade. In a prime position with a five star hotel, exclusive beach clubs, bars and restaurants all within a short walk but situated in a tranquil setting behind a secure gated community. This small development of only 27 apartments has lovely landscaped gardens and a community swimming pool, as well as a dedicated parking space. The apartment was originally two separate units and it has been cleverly adapted to offer flexible accommodation on two floors. Comprising of 2/3 bedrooms, 3 bathrooms, kitchen and separate utility room. Large L-shape dual aspect living room/dining room with lovely terrace overlooking the gardens with room for outside dining and sunbathing. The first floor is dedicated to the master suite which has a full bathroom, large private terrace with garden views and there is also a useful under eaves storeroom. Please note there is no lift to the first floor and also there is no separate storeroom with this apartment, although there is a storeroom in the roof space.

| Setting  Beachside  Close To Port  Close To Sea  Close To Town | Orientation<br>West | Pool Communal                        | <b>Views</b><br>Garden<br>Pool |
|----------------------------------------------------------------|---------------------|--------------------------------------|--------------------------------|
| Features Fitted Wardrobes Near Transport                       | Garden Communal     | Security Electric Blinds Entry Phone | Parking<br>Communal            |