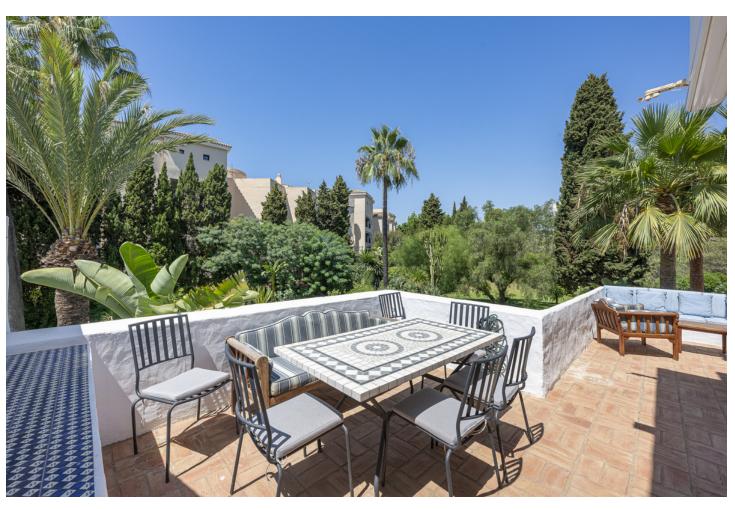

3

3

211 m2

A beautiful west facing beachside duplex apartment superbly situated, just a two minute stroll to the beach and a 10 minute walk to Puerto Banus along the promenade. In a prime position with a five star hotel, exclusive beach clubs, bars and restaurants all within a short walk but situated in a tranquil setting behind a secure gated community. This small development of only 27 apartments has lovely landscaped gardens and a community swimming pool, as well as a dedicated parking space. The apartment was originally two separate units and it has been cleverly adapted to offer flexible accommodation on two floors. Comprising of 2/3 bedrooms, 3 bathrooms, kitchen and separate utility room. Large L-shape dual aspect living room/dining room with lovely terrace overlooking the gardens with room for outside dining and sunbathing. The first floor is dedicated to the master suite which has a full bathroom, large private terrace with garden views and there is also a useful under eaves storeroom. Please note there is no lift to the first floor and also there is no separate storeroom with this apartment, although there is a storeroom in the roof space.