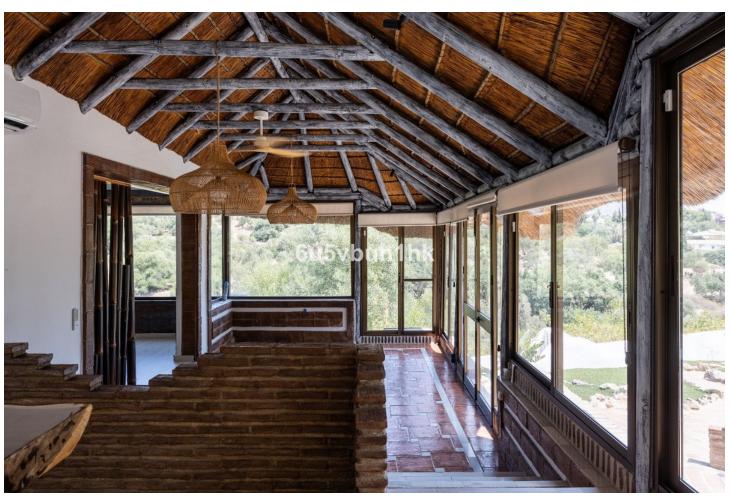

## Sales - House - Mijas 1.390.000€

www.mibgroup.es +34 662 58 96 58 info@mibgroup.es

Ref.-ID: MIBGR4814416 Mijas House

820 m2

1727 m2

Stunning finca located in Cortijuelo de la Alcaparra with a total area of 1,727 m². The property has 820 m² built, distributed over two floors that house two independent homes, perfect for large families or as an investment opportunity. On the upper floor, you will find a large and bright space that includes two toilets, a full bathroom, an open-plan kitchen to the living room, dressing room, two bedrooms, as well as a separate dining room and an office/office. The lower floor consists of two additional bedrooms, two bathrooms, a large living room, dining room, a multipurpose room, office, laundry room and a small storage room or pantry (this floor needs to be finished). The exterior of the finca is designed to make the most of the outdoor lifestyle. The main entrance has a parking space with capacity for eight cars, while on the side, you will find a garage, barbecue area and a large paved outdoor dining area. The back of the property is a true oasis with a private pool, a relaxing chill-out area, an outdoor bathroom and well-kept gardens that invite you to relax and unwind. A versatile and charming property, ideal for those looking for space, comfort and an excellent location in a private and natural setting.