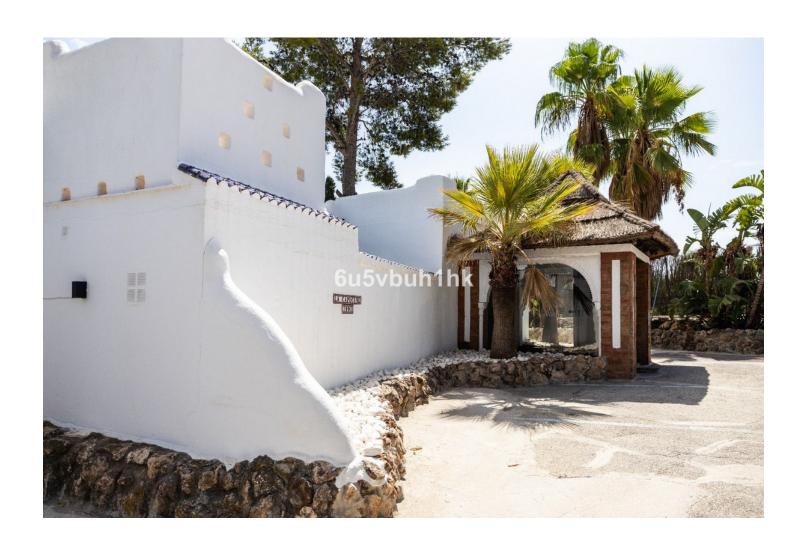

## Sales - House - Mijas 1.390.000€

www.mibgroup.es +34 662 58 96 58 info@mibgroup.es

Ref.-ID: MIBGR4814416 Mijas House

820 m2

1727 m2

Stunning finca located in Cortijuelo de la Alcaparra with a total area of 1,727 m². The property has 820 m² built, distributed over two floors that house two independent homes, perfect for large families or as an investment opportunity. On the upper floor, you will find a large and bright space that includes two toilets, a full bathroom, an open-plan kitchen to the living room, dressing room, two bedrooms, as well as a separate dining room and an office/office. The lower floor consists of two additional bedrooms, two bathrooms, a large living room, dining room, a multipurpose room, office, laundry room and a small storage room or pantry (this floor needs to be finished). The exterior of the finca is designed to make the most of the outdoor lifestyle. The main entrance has a parking space with capacity for eight cars, while on the side, you will find a garage, barbecue area and a large paved outdoor dining area. The back of the property is a true oasis with a private pool, a relaxing chill-out area, an outdoor bathroom and well-kept gardens that invite you to relax and unwind. A versatile and charming property, ideal for those looking for space, comfort and an excellent location in a private and natural setting.