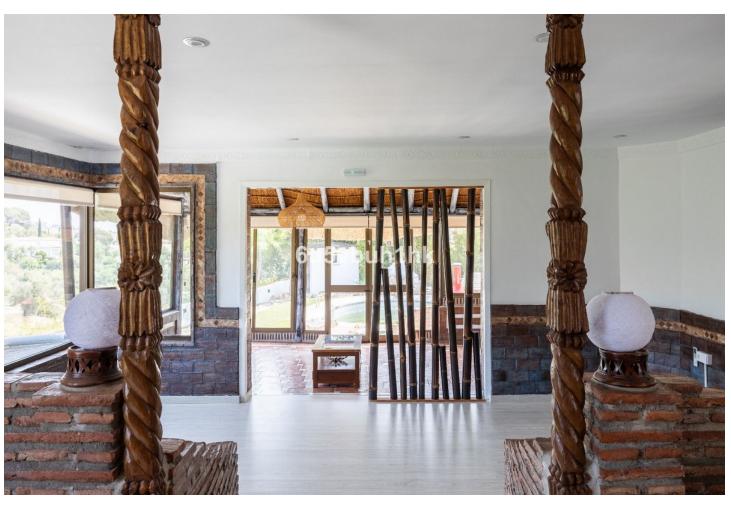

## Sales - House - Mijas 1.390.000€

www.mibgroup.es +34 662 58 96 58 info@mibgroup.es

Ref.-ID: MIBGR4814416 Mijas House

820 m2

1727 m2

Stunning finca located in Cortijuelo de la Alcaparra with a total area of 1,727 m². The property has 820 m² built, distributed over two floors that house two independent homes, perfect for large families or as an investment opportunity. On the upper floor, you will find a large and bright space that includes two toilets, a full bathroom, an open-plan kitchen to the living room, dressing room, two bedrooms, as well as a separate dining room and an office/office. The lower floor consists of two additional bedrooms, two bathrooms, a large living room, dining room, a multipurpose room, office, laundry room and a small storage room or pantry (this floor needs to be finished). The exterior of the finca is designed to make the most of the outdoor lifestyle. The main entrance has a parking space with capacity for eight cars, while on the side, you will find a garage, barbecue area and a large paved outdoor dining area. The back of the property is a true oasis with a private pool, a relaxing chill-out area, an outdoor bathroom and well-kept gardens that invite you to relax and unwind. A versatile and charming property, ideal for those looking for space, comfort and an excellent location in a private and natural setting.