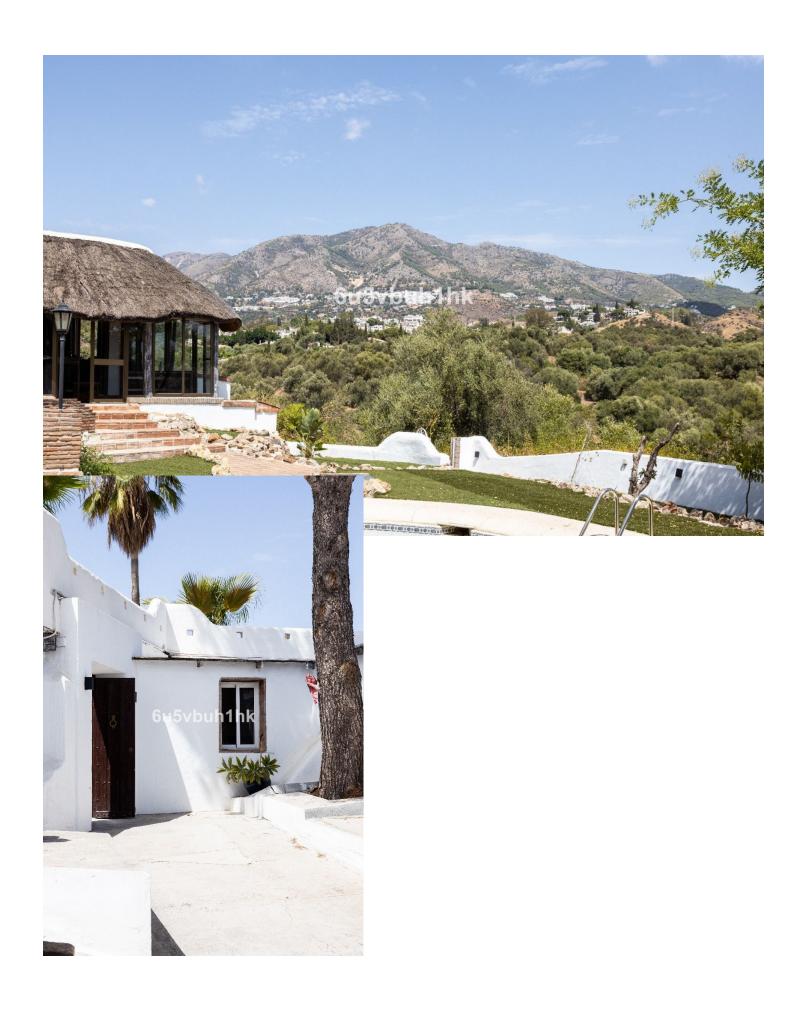

## Sales - House - Mijas 1.390.000€

www.mibgroup.es +34 662 58 96 58 info@mibgroup.es

Ref.-ID: MIBGR4814416 Mijas House

820 m2

1727 m2

Stunning finca located in Cortijuelo de la Alcaparra with a total area of 1,727 m². The property has 820 m² built, distributed over two floors that house two independent homes, perfect for large families or as an investment opportunity. On the upper floor, you will find a large and bright space that includes two toilets, a full bathroom, an open-plan kitchen to the living room, dressing room, two bedrooms, as well as a separate dining room and an office/office. The lower floor consists of two additional bedrooms, two bathrooms, a large living room, dining room, a multipurpose room, office, laundry room and a small storage room or pantry (this floor needs to be finished). The exterior of the finca is designed to make the most of the outdoor lifestyle. The main entrance has a parking space with capacity for eight cars, while on the side, you will find a garage, barbecue area and a large paved outdoor dining area. The back of the property is a true oasis with a private pool, a relaxing chill-out area, an outdoor bathroom and well-kept gardens that invite you to relax and unwind. A versatile and charming property, ideal for those looking for space, comfort and an excellent location in a private and natural setting.

Pool Private **Climate Control** Air Conditioning **Features** 

Covered Terrace Near Transport Private Terrace Storage Room

Barbeque