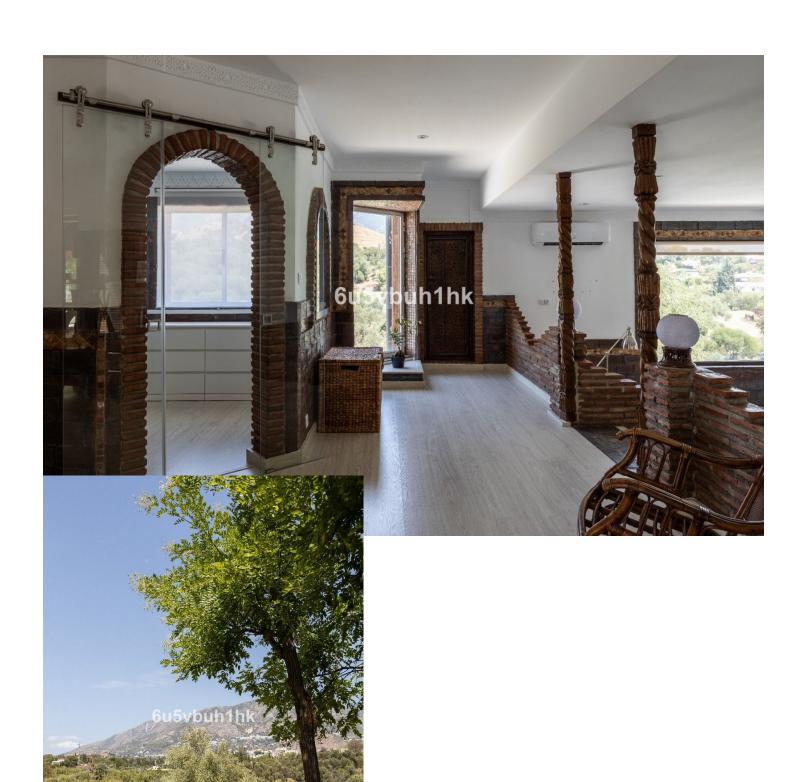

## Sales - House - Mijas 1.390.000€

www.mibgroup.es +34 662 58 96 58 info@mibgroup.es

Ref.-ID: MIBGR4814416 Mijas House

820 m2

1727 m2

Stunning finca located in Cortijuelo de la Alcaparra with a total area of 1,727 m². The property has 820 m² built, distributed over two floors that house two independent homes, perfect for large families or as an investment opportunity. On the upper floor, you will find a large and bright space that includes two toilets, a full bathroom, an open-plan kitchen to the living room, dressing room, two bedrooms, as well as a separate dining room and an office/office. The lower floor consists of two additional bedrooms, two bathrooms, a large living room, dining room, a multipurpose room, office, laundry room and a small storage room or pantry (this floor needs to be finished). The exterior of the finca is designed to make the most of the outdoor lifestyle. The main entrance has a parking space with capacity for eight cars, while on the side, you will find a garage, barbecue area and a large paved outdoor dining area. The back of the property is a true oasis with a private pool, a relaxing chill-out area, an outdoor bathroom and well-kept gardens that invite you to relax and unwind. A versatile and charming property, ideal for those looking for space, comfort and an excellent location in a private and natural setting.