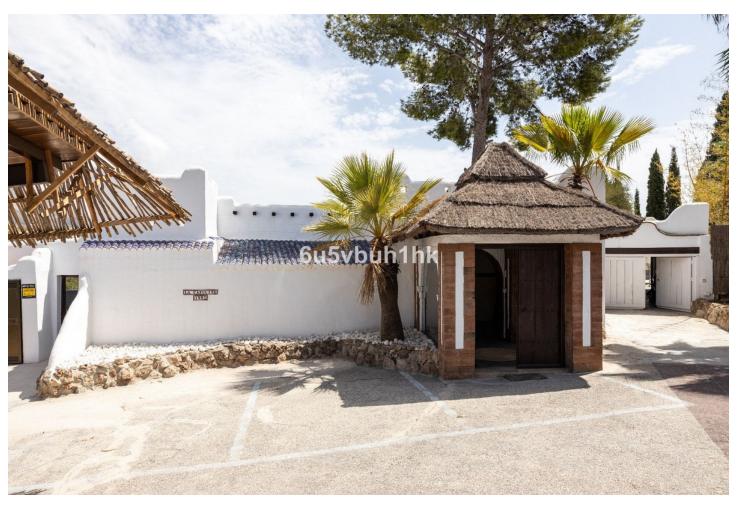

## Sales - House - Mijas 1.390.000€

www.mibgroup.es +34 662 58 96 58 info@mibgroup.es

Ref.-ID: MIBGR4814416 Mijas House

820 m2

1727 m2

Stunning finca located in Cortijuelo de la Alcaparra with a total area of 1,727 m². The property has 820 m² built, distributed over two floors that house two independent homes, perfect for large families or as an investment opportunity. On the upper floor, you will find a large and bright space that includes two toilets, a full bathroom, an open-plan kitchen to the living room, dressing room, two bedrooms, as well as a separate dining room and an office/office. The lower floor consists of two additional bedrooms, two bathrooms, a large living room, dining room, a multipurpose room, office, laundry room and a small storage room or pantry (this floor needs to be finished). The exterior of the finca is designed to make the most of the outdoor lifestyle. The main entrance has a parking space with capacity for eight cars, while on the side, you will find a garage, barbecue area and a large paved outdoor dining area. The back of the property is a true oasis with a private pool, a relaxing chill-out area, an outdoor bathroom and well-kept gardens that invite you to relax and unwind. A versatile and charming property, ideal for those looking for space, comfort and an excellent location in a private and natural setting.