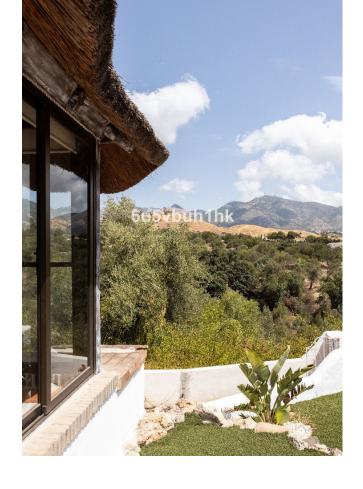

## Sales - House - Mijas 1.390.000€

www.mibgroup.es +34 662 58 96 58 info@mibgroup.es

Ref.-ID: MIBGR4814416 Mijas House

820 m2

1727 m2

Stunning finca located in Cortijuelo de la Alcaparra with a total area of 1,727 m². The property has 820 m² built, distributed over two floors that house two independent homes, perfect for large families or as an investment opportunity. On the upper floor, you will find a large and bright space that includes two toilets, a full bathroom, an open-plan kitchen to the living room, dressing room, two bedrooms, as well as a separate dining room and an office/office. The lower floor consists of two additional bedrooms, two bathrooms, a large living room, dining room, a multipurpose room, office, laundry room and a small storage room or pantry (this floor needs to be finished). The exterior of the finca is designed to make the most of the outdoor lifestyle. The main entrance has a parking space with capacity for eight cars, while on the side, you will find a garage, barbecue area and a large paved outdoor dining area. The back of the property is a true oasis with a private pool, a relaxing chill-out area, an outdoor bathroom and well-kept gardens that invite you to relax and unwind. A versatile and charming property, ideal for those looking for space, comfort and an excellent location in a private and natural setting.