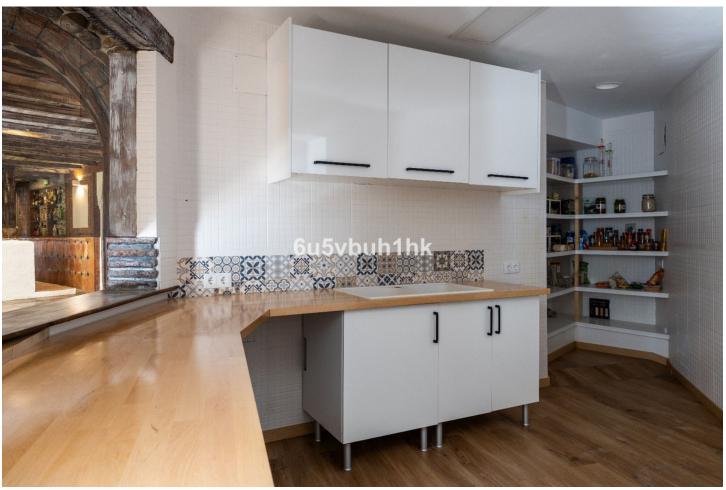

## Sales - House - Mijas 1.390.000€

www.mibgroup.es +34 662 58 96 58 info@mibgroup.es

Ref.-ID: MIBGR4814416 Mijas House

820 m2

1727 m2

Stunning finca located in Cortijuelo de la Alcaparra with a total area of 1,727 m². The property has 820 m² built, distributed over two floors that house two independent homes, perfect for large families or as an investment opportunity. On the upper floor, you will find a large and bright space that includes two toilets, a full bathroom, an open-plan kitchen to the living room, dressing room, two bedrooms, as well as a separate dining room and an office/office. The lower floor consists of two additional bedrooms, two bathrooms, a large living room, dining room, a multipurpose room, office, laundry room and a small storage room or pantry (this floor needs to be finished). The exterior of the finca is designed to make the most of the outdoor lifestyle. The main entrance has a parking space with capacity for eight cars, while on the side, you will find a garage, barbecue area and a large paved outdoor dining area. The back of the property is a true oasis with a private pool, a relaxing chill-out area, an outdoor bathroom and well-kept gardens that invite you to relax and unwind. A versatile and charming property, ideal for those looking for space, comfort and an excellent location in a private and natural setting.