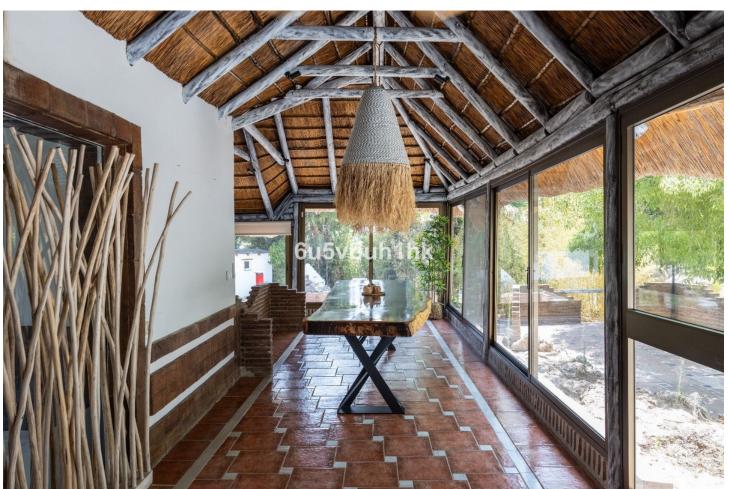

## Sales - House - Mijas 1.390.000€

www.mibgroup.es +34 662 58 96 58 info@mibgroup.es

Ref.-ID: MIBGR4814416 Mijas House

820 m2

1727 m2

Stunning finca located in Cortijuelo de la Alcaparra with a total area of 1,727 m². The property has 820 m² built, distributed over two floors that house two independent homes, perfect for large families or as an investment opportunity. On the upper floor, you will find a large and bright space that includes two toilets, a full bathroom, an open-plan kitchen to the living room, dressing room, two bedrooms, as well as a separate dining room and an office/office. The lower floor consists of two additional bedrooms, two bathrooms, a large living room, dining room, a multipurpose room, office, laundry room and a small storage room or pantry (this floor needs to be finished). The exterior of the finca is designed to make the most of the outdoor lifestyle. The main entrance has a parking space with capacity for eight cars, while on the side, you will find a garage, barbecue area and a large paved outdoor dining area. The back of the property is a true oasis with a private pool, a relaxing chill-out area, an outdoor bathroom and well-kept gardens that invite you to relax and unwind. A versatile and charming property, ideal for those looking for space, comfort and an excellent location in a private and natural setting.