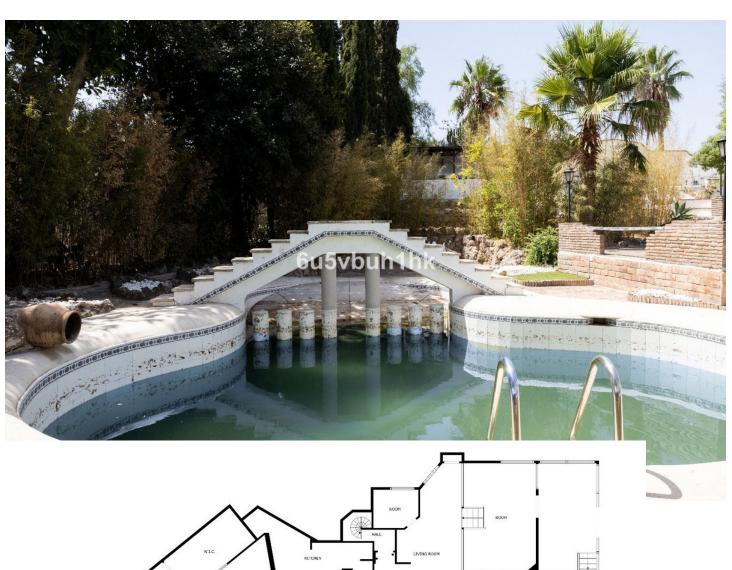

## Sales - House - Mijas 1.390.000€

www.mibgroup.es +34 662 58 96 58 info@mibgroup.es

Ref.-ID: MIBGR4814416 Mijas House

820 m2

1727 m2

Stunning finca located in Cortijuelo de la Alcaparra with a total area of 1,727 m². The property has 820 m² built, distributed over two floors that house two independent homes, perfect for large families or as an investment opportunity. On the upper floor, you will find a large and bright space that includes two toilets, a full bathroom, an open-plan kitchen to the living room, dressing room, two bedrooms, as well as a separate dining room and an office/office. The lower floor consists of two additional bedrooms, two bathrooms, a large living room, dining room, a multipurpose room, office, laundry room and a small storage room or pantry (this floor needs to be finished). The exterior of the finca is designed to make the most of the outdoor lifestyle. The main entrance has a parking space with capacity for eight cars, while on the side, you will find a garage, barbecue area and a large paved outdoor dining area. The back of the property is a true oasis with a private pool, a relaxing chill-out area, an outdoor bathroom and well-kept gardens that invite you to relax and unwind. A versatile and charming property, ideal for those looking for space, comfort and an excellent location in a private and natural setting.

Pool Private **Climate Control** Air Conditioning **Features** 

Covered Terrace Near Transport Private Terrace Storage Room

Barbeque