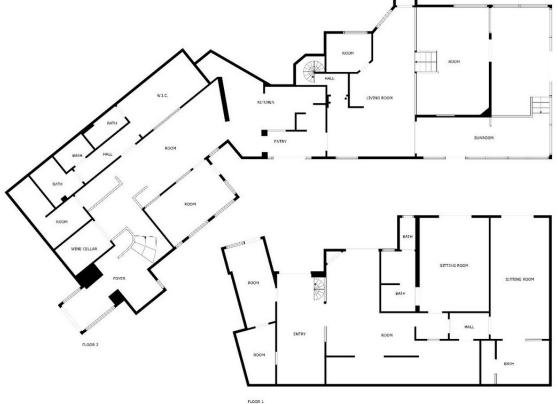

## Sales - House - Mijas 1.390.000€

www.mibgroup.es +34 662 58 96 58 info@mibgroup.es

Ref.-ID: MIBGR4814416 Mijas House

820 m2

1727 m2

Stunning finca located in Cortijuelo de la Alcaparra with a total area of 1,727 m². The property has 820 m² built, distributed over two floors that house two independent homes, perfect for large families or as an investment opportunity. On the upper floor, you will find a large and bright space that includes two toilets, a full bathroom, an open-plan kitchen to the living room, dressing room, two bedrooms, as well as a separate dining room and an office/office. The lower floor consists of two additional bedrooms, two bathrooms, a large living room, dining room, a multipurpose room, office, laundry room and a small storage room or pantry (this floor needs to be finished). The exterior of the finca is designed to make the most of the outdoor lifestyle. The main entrance has a parking space with capacity for eight cars, while on the side, you will find a garage, barbecue area and a large paved outdoor dining area. The back of the property is a true oasis with a private pool, a relaxing chill-out area, an outdoor bathroom and well-kept gardens that invite you to relax and unwind. A versatile and charming property, ideal for those looking for space, comfort and an excellent location in a private and natural setting.