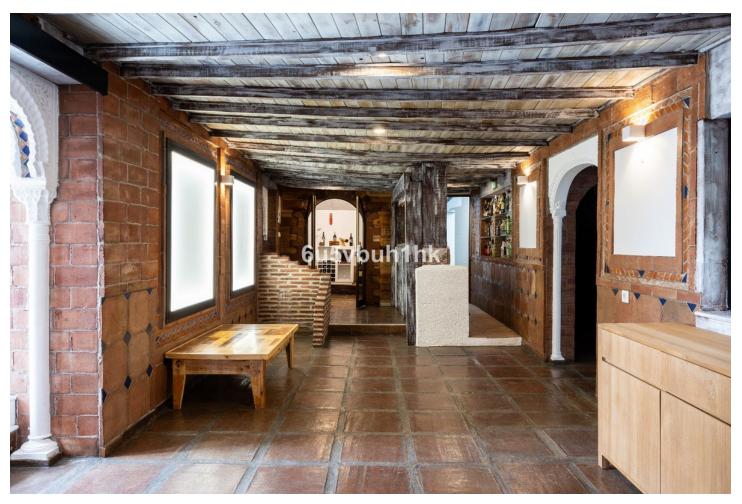

## Sales - House - Mijas 1.390.000€

www.mibgroup.es +34 662 58 96 58 info@mibgroup.es

Ref.-ID: MIBGR4814416 Mijas House

820 m2

1727 m2

Stunning finca located in Cortijuelo de la Alcaparra with a total area of 1,727 m². The property has 820 m² built, distributed over two floors that house two independent homes, perfect for large families or as an investment opportunity. On the upper floor, you will find a large and bright space that includes two toilets, a full bathroom, an open-plan kitchen to the living room, dressing room, two bedrooms, as well as a separate dining room and an office/office. The lower floor consists of two additional bedrooms, two bathrooms, a large living room, dining room, a multipurpose room, office, laundry room and a small storage room or pantry (this floor needs to be finished). The exterior of the finca is designed to make the most of the outdoor lifestyle. The main entrance has a parking space with capacity for eight cars, while on the side, you will find a garage, barbecue area and a large paved outdoor dining area. The back of the property is a true oasis with a private pool, a relaxing chill-out area, an outdoor bathroom and well-kept gardens that invite you to relax and unwind. A versatile and charming property, ideal for those looking for space, comfort and an excellent location in a private and natural setting.