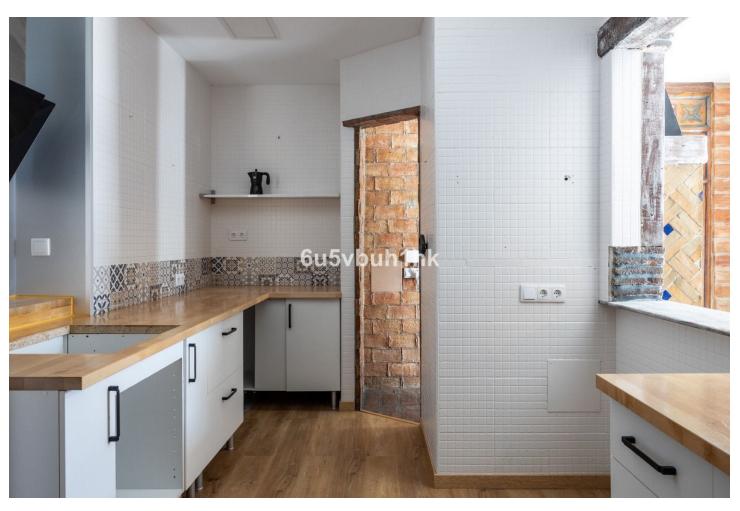

## Sales - House - Mijas 1.390.000€

www.mibgroup.es +34 662 58 96 58 info@mibgroup.es

Ref.-ID: MIBGR4814416 Mijas House

820 m2

1727 m2

Stunning finca located in Cortijuelo de la Alcaparra with a total area of 1,727 m². The property has 820 m² built, distributed over two floors that house two independent homes, perfect for large families or as an investment opportunity. On the upper floor, you will find a large and bright space that includes two toilets, a full bathroom, an open-plan kitchen to the living room, dressing room, two bedrooms, as well as a separate dining room and an office/office. The lower floor consists of two additional bedrooms, two bathrooms, a large living room, dining room, a multipurpose room, office, laundry room and a small storage room or pantry (this floor needs to be finished). The exterior of the finca is designed to make the most of the outdoor lifestyle. The main entrance has a parking space with capacity for eight cars, while on the side, you will find a garage, barbecue area and a large paved outdoor dining area. The back of the property is a true oasis with a private pool, a relaxing chill-out area, an outdoor bathroom and well-kept gardens that invite you to relax and unwind. A versatile and charming property, ideal for those looking for space, comfort and an excellent location in a private and natural setting.