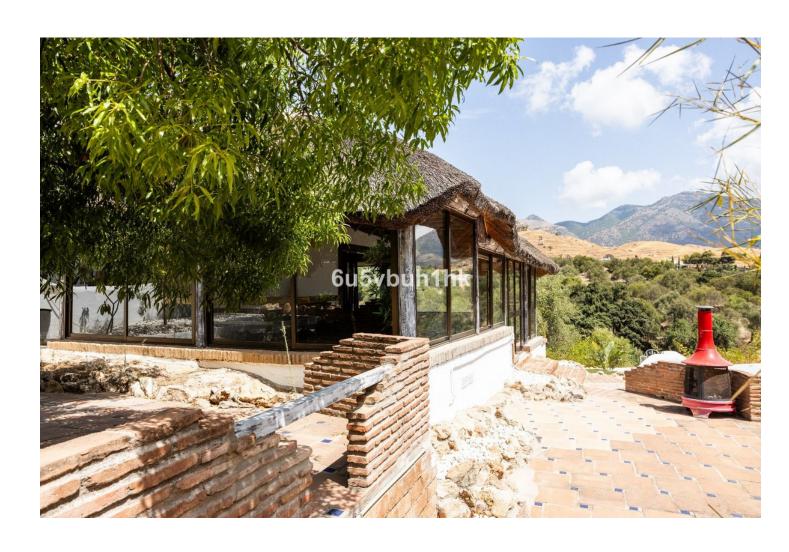

## Sales - House - Mijas 1.390.000€

www.mibgroup.es +34 662 58 96 58 info@mibgroup.es

Ref.-ID: MIBGR4814416 Mijas House

820 m2

1727 m2

Stunning finca located in Cortijuelo de la Alcaparra with a total area of 1,727 m². The property has 820 m² built, distributed over two floors that house two independent homes, perfect for large families or as an investment opportunity. On the upper floor, you will find a large and bright space that includes two toilets, a full bathroom, an open-plan kitchen to the living room, dressing room, two bedrooms, as well as a separate dining room and an office/office. The lower floor consists of two additional bedrooms, two bathrooms, a large living room, dining room, a multipurpose room, office, laundry room and a small storage room or pantry (this floor needs to be finished). The exterior of the finca is designed to make the most of the outdoor lifestyle. The main entrance has a parking space with capacity for eight cars, while on the side, you will find a garage, barbecue area and a large paved outdoor dining area. The back of the property is a true oasis with a private pool, a relaxing chill-out area, an outdoor bathroom and well-kept gardens that invite you to relax and unwind. A versatile and charming property, ideal for those looking for space, comfort and an excellent location in a private and natural setting.