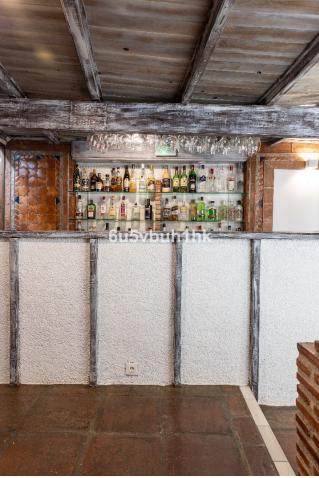

## Sales - House - Mijas 1.390.000€

www.mibgroup.es +34 662 58 96 58 info@mibgroup.es

Ref.-ID: MIBGR4814416 Mijas House

820 m2

1727 m2

Stunning finca located in Cortijuelo de la Alcaparra with a total area of 1,727 m². The property has 820 m² built, distributed over two floors that house two independent homes, perfect for large families or as an investment opportunity. On the upper floor, you will find a large and bright space that includes two toilets, a full bathroom, an open-plan kitchen to the living room, dressing room, two bedrooms, as well as a separate dining room and an office/office. The lower floor consists of two additional bedrooms, two bathrooms, a large living room, dining room, a multipurpose room, office, laundry room and a small storage room or pantry (this floor needs to be finished). The exterior of the finca is designed to make the most of the outdoor lifestyle. The main entrance has a parking space with capacity for eight cars, while on the side, you will find a garage, barbecue area and a large paved outdoor dining area. The back of the property is a true oasis with a private pool, a relaxing chill-out area, an outdoor bathroom and well-kept gardens that invite you to relax and unwind. A versatile and charming property, ideal for those looking for space, comfort and an excellent location in a private and natural setting.