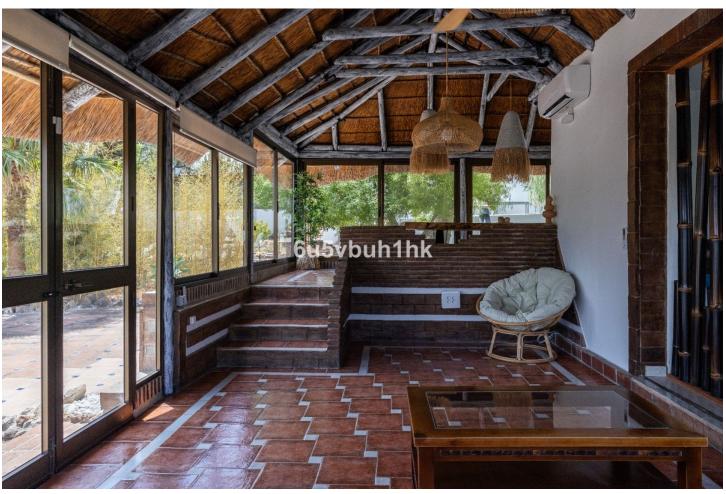

## Sales - House - Mijas 1.390.000€

www.mibgroup.es +34 662 58 96 58 info@mibgroup.es

Ref.-ID: MIBGR4814416 Mijas House

820 m2

1727 m2

Stunning finca located in Cortijuelo de la Alcaparra with a total area of 1,727 m². The property has 820 m² built, distributed over two floors that house two independent homes, perfect for large families or as an investment opportunity. On the upper floor, you will find a large and bright space that includes two toilets, a full bathroom, an open-plan kitchen to the living room, dressing room, two bedrooms, as well as a separate dining room and an office/office. The lower floor consists of two additional bedrooms, two bathrooms, a large living room, dining room, a multipurpose room, office, laundry room and a small storage room or pantry (this floor needs to be finished). The exterior of the finca is designed to make the most of the outdoor lifestyle. The main entrance has a parking space with capacity for eight cars, while on the side, you will find a garage, barbecue area and a large paved outdoor dining area. The back of the property is a true oasis with a private pool, a relaxing chill-out area, an outdoor bathroom and well-kept gardens that invite you to relax and unwind. A versatile and charming property, ideal for those looking for space, comfort and an excellent location in a private and natural setting.