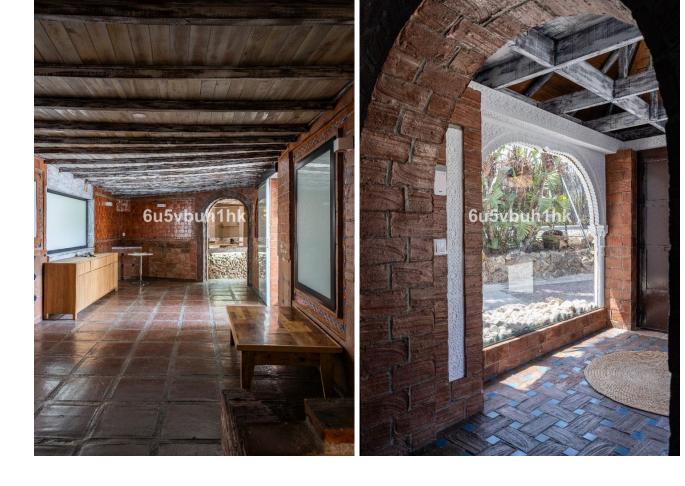

## Sales - House - Mijas 1.390.000€

www.mibgroup.es +34 662 58 96 58 info@mibgroup.es

Ref.-ID: MIBGR4814416 Mijas House

820 m2

1727 m2

Stunning finca located in Cortijuelo de la Alcaparra with a total area of 1,727 m². The property has 820 m² built, distributed over two floors that house two independent homes, perfect for large families or as an investment opportunity. On the upper floor, you will find a large and bright space that includes two toilets, a full bathroom, an open-plan kitchen to the living room, dressing room, two bedrooms, as well as a separate dining room and an office/office. The lower floor consists of two additional bedrooms, two bathrooms, a large living room, dining room, a multipurpose room, office, laundry room and a small storage room or pantry (this floor needs to be finished). The exterior of the finca is designed to make the most of the outdoor lifestyle. The main entrance has a parking space with capacity for eight cars, while on the side, you will find a garage, barbecue area and a large paved outdoor dining area. The back of the property is a true oasis with a private pool, a relaxing chill-out area, an outdoor bathroom and well-kept gardens that invite you to relax and unwind. A versatile and charming property, ideal for those looking for space, comfort and an excellent location in a private and natural setting.