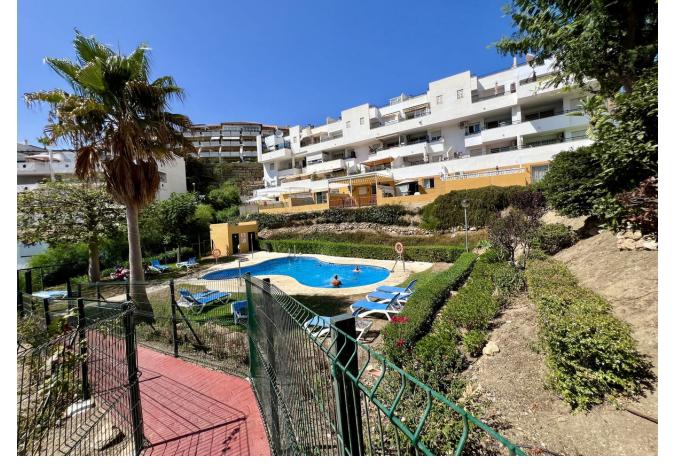

Discover this delightful 2-bedroom, 1-bathroom ground floor apartment, perfectly situated in the sought-after Riviera del Sol. With a built area of 69 m² and a generous 20 m² terrace, this apartment offers comfortable living spaces both indoors and out. Prime Location: Close to golf courses, the beach, and local amenities Just 5 minutes from beach bars, restaurants, and shops Only 10 minutes to La Cala de Mijas, 20 minutes to Marbella, and 20 minutes to Málaga Airport Property Highlights: South-facing orientation, ensuring abundant natural light throughout the day Well-maintained and in good condition Access to a communal pool for relaxing in the sun Equipped with climate control, including hot and cold air conditioning Outdoor Living: Enjoy outdoor dining or sunbathing on the covered private terrace Access to a communal garden, perfect for leisurely strolls Tennis court available within the complex Additional Features: Partially furnished for your convenience Fully fitted kitchen with modern appliances Secure gated complex with street parking This lovely apartment in Riviera del Sol offers an excellent opportunity for those seeking a relaxed, Mediterranean lifestyle in a vibrant community. Perfect as a holiday home or a permanent residence!

| Setting Close To Golf Close To Sea Close To Town Urbanisation | Orientation South                                     | <b>Condition</b> Good    | <b>Pool</b> Communal    |
|---------------------------------------------------------------|-------------------------------------------------------|--------------------------|-------------------------|
| Climate Control  Air Conditioning  Hot A/C  Cold A/C          | Features Covered Terrace Private Terrace Tennis Court | Furniture Part Furnished | Kitchen<br>Fully Fitted |
| Garden<br>Communal                                            | Security Gated Complex                                | <b>Parking</b><br>Street |                         |