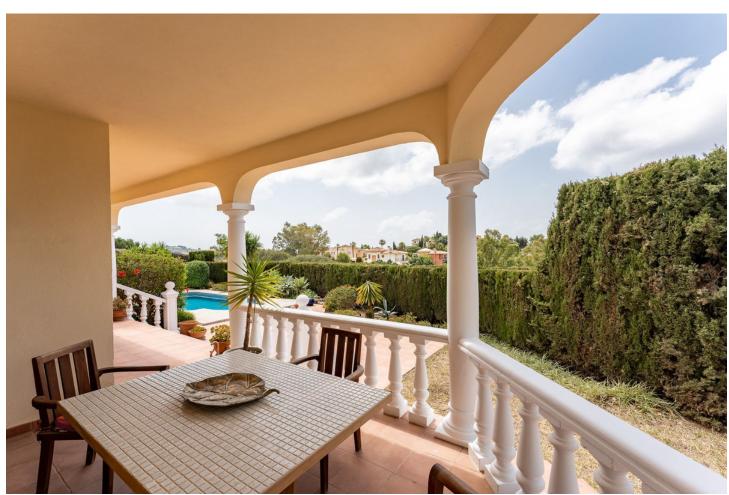

DETACHED VILLA IN UPPER ELVIRIA This villa, located in the elevated area of Elviria, boasts breathtaking, uninterrupted views and is conveniently close to the beach, restaurants, banks, and other amenities. Very close to several famous golf courses. The villa is all on one level, filled with natural light, and offers direct access to the outdoors from every room. The property sits on a generous plot with ample parking for two or more vehicles. Inside, the villa is laid out with three bedrooms: a master suite that overlooks the pool and sea, featuring a spacious en-suite bathroom and dressing room, and two additional bedrooms that share a large bathroom. The entrance is inviting, leading to a fully equipped kitchen with a service entrance, and a cozy, bright living and dining area that opens out to the terrace and pool. Detached Villa, Elviria, Costa del Sol. 3 Bedrooms, 2 Bathrooms, Built 167 m², Garden/Plot 672 m². Setting: Close To Golf, Close To Shops, Close To Sea, Urbanisation. Orientation: South. Condition: Good. Pool: Private. Climate Control: Air Conditioning, Hot A/C, Cold A/C, Fireplace. Views: Garden, Pool, Urban. Features: Covered Terrace, Fitted Wardrobes, Near Transport, Private Terrace, Satellite TV, Utility Room, Ensuite Bathroom. Furniture: Furnished. Kitchen: Fully Fitted. Garden: Private, Easy Maintenance. Security: Gated Complex, Alarm System. Parking: Open, More Than One, Private. Utilities: Electricity, Drinkable Water. Category: Holiday Homes, Investment, Luxury.