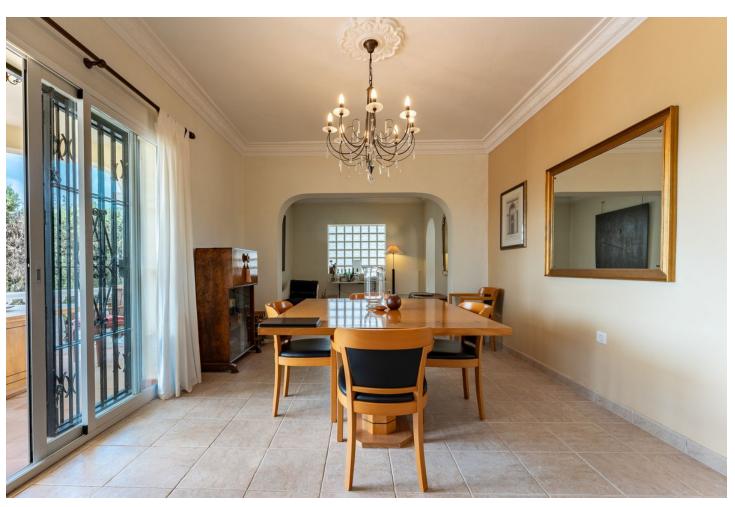

DETACHED VILLA IN UPPER ELVIRIA This villa, located in the elevated area of Elviria, boasts breathtaking, uninterrupted views and is conveniently close to the beach, restaurants, banks, and other amenities. Very close to several famous golf courses. The villa is all on one level, filled with natural light, and offers direct access to the outdoors from every room. The property sits on a generous plot with ample parking for two or more vehicles. Inside, the villa is laid out with three bedrooms: a master suite that overlooks the pool and sea, featuring a spacious en-suite bathroom and dressing room, and two additional bedrooms that share a large bathroom. The entrance is inviting, leading to a fully equipped kitchen with a service entrance, and a cozy, bright living and dining area that opens out to the terrace and pool. Detached Villa, Elviria, Costa del Sol. 3 Bedrooms, 2 Bathrooms, Built 167 m², Garden/Plot 672 m². Setting: Close To Golf, Close To Shops, Close To Sea, Urbanisation. Orientation: South. Condition: Good. Pool: Private. Climate Control: Air Conditioning, Hot A/C, Cold A/C, Fireplace. Views: Garden, Pool, Urban. Features: Covered Terrace, Fitted Wardrobes, Near Transport, Private Terrace, Satellite TV, Utility Room, Ensuite Bathroom. Furniture: Furnished. Kitchen: Fully Fitted. Garden: Private, Easy Maintenance. Security: Gated Complex, Alarm System. Parking: Open, More Than One, Private. Utilities: Electricity, Drinkable Water. Category: Holiday Homes, Investment, Luxury.