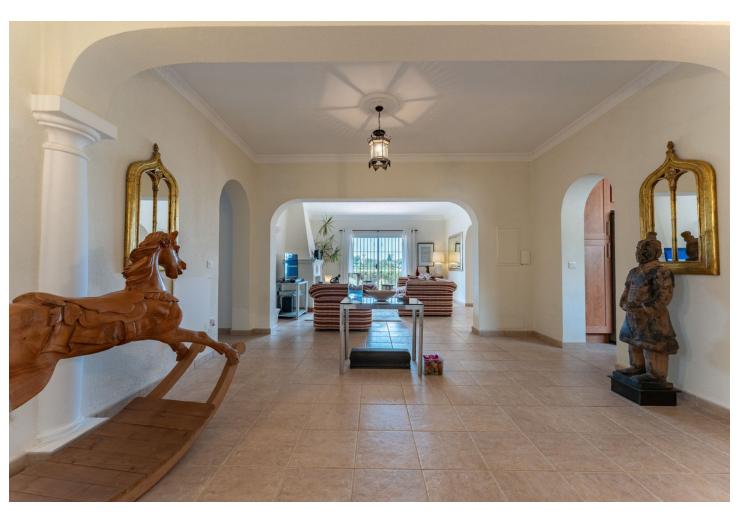

DETACHED VILLA IN UPPER ELVIRIA This villa, located in the elevated area of Elviria, boasts breathtaking, uninterrupted views and is conveniently close to the beach, restaurants, banks, and other amenities. Very close to several famous golf courses. The villa is all on one level, filled with natural light, and offers direct access to the outdoors from every room. The property sits on a generous plot with ample parking for two or more vehicles. Inside, the villa is laid out with three bedrooms: a master suite that overlooks the pool and sea, featuring a spacious en-suite bathroom and dressing room, and two additional bedrooms that share a large bathroom. The entrance is inviting, leading to a fully equipped kitchen with a service entrance, and a cozy, bright living and dining area that opens out to the terrace and pool. Detached Villa, Elviria, Costa del Sol. 3 Bedrooms, 2 Bathrooms, Built 167 m², Garden/Plot 672 m². Setting: Close To Golf, Close To Shops, Close To Sea, Urbanisation. Orientation: South. Condition: Good. Pool: Private. Climate Control: Air Conditioning, Hot A/C, Cold A/C, Fireplace. Views: Garden, Pool, Urban. Features: Covered Terrace, Fitted Wardrobes, Near Transport, Private Terrace, Satellite TV, Utility Room, Ensuite Bathroom. Furniture: Furnished. Kitchen: Fully Fitted. Garden: Private, Easy Maintenance. Security: Gated Complex, Alarm System. Parking: Open, More Than One, Private. Utilities: Electricity, Drinkable Water. Category: Holiday Homes, Investment, Luxury.