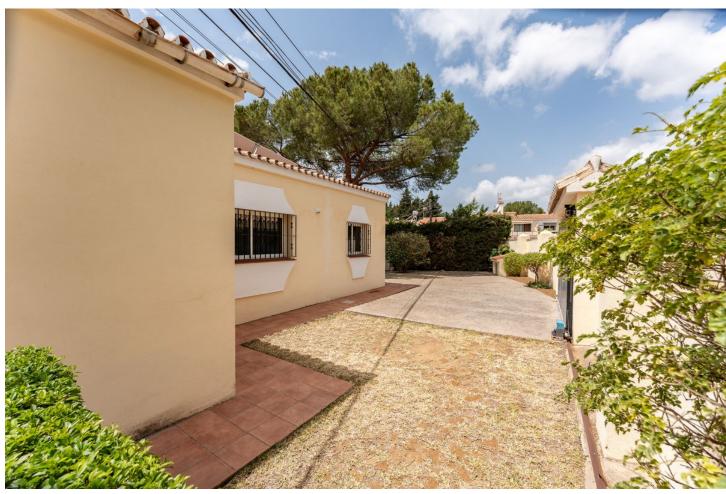

DETACHED VILLA IN UPPER ELVIRIA This villa, located in the elevated area of Elviria, boasts breathtaking, uninterrupted views and is conveniently close to the beach, restaurants, banks, and other amenities. Very close to several famous golf courses. The villa is all on one level, filled with natural light, and offers direct access to the outdoors from every room. The property sits on a generous plot with ample parking for two or more vehicles. Inside, the villa is laid out with three bedrooms: a master suite that overlooks the pool and sea, featuring a spacious en-suite bathroom and dressing room, and two additional bedrooms that share a large bathroom. The entrance is inviting, leading to a fully equipped kitchen with a service entrance, and a cozy, bright living and dining area that opens out to the terrace and pool. Detached Villa, Elviria, Costa del Sol. 3 Bedrooms, 2 Bathrooms, Built 167 m², Garden/Plot 672 m². Setting: Close To Golf, Close To Shops, Close To Sea, Urbanisation. Orientation: South. Condition: Good. Pool: Private. Climate Control: Air Conditioning, Hot A/C, Cold A/C, Fireplace. Views: Garden, Pool, Urban. Features: Covered Terrace, Fitted Wardrobes, Near Transport, Private Terrace, Satellite TV, Utility Room, Ensuite Bathroom. Furniture: Furnished. Kitchen: Fully Fitted. Garden: Private, Easy Maintenance. Security: Gated Complex, Alarm System. Parking: Open, More Than One, Private. Utilities: Electricity, Drinkable Water. Category: Holiday Homes, Investment, Luxury.