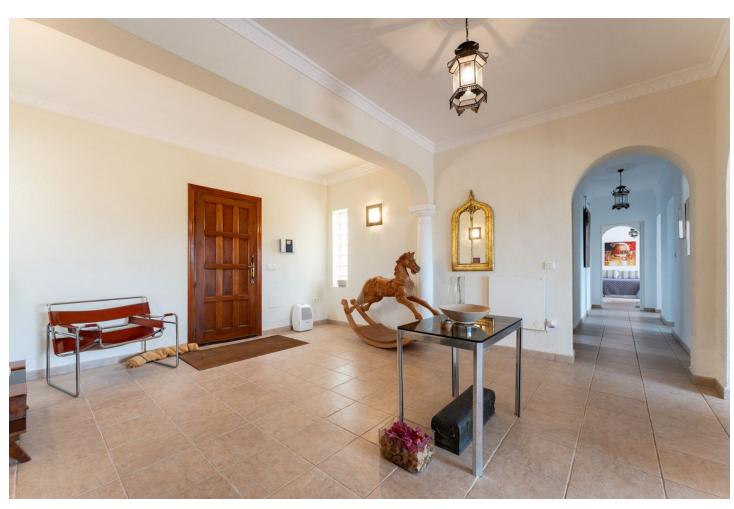

DETACHED VILLA IN UPPER ELVIRIA This villa, located in the elevated area of Elviria, boasts breathtaking, uninterrupted views and is conveniently close to the beach, restaurants, banks, and other amenities. Very close to several famous golf courses. The villa is all on one level, filled with natural light, and offers direct access to the outdoors from every room. The property sits on a generous plot with ample parking for two or more vehicles. Inside, the villa is laid out with three bedrooms: a master suite that overlooks the pool and sea, featuring a spacious en-suite bathroom and dressing room, and two additional bedrooms that share a large bathroom. The entrance is inviting, leading to a fully equipped kitchen with a service entrance, and a cozy, bright living and dining area that opens out to the terrace and pool. Detached Villa, Elviria, Costa del Sol. 3 Bedrooms, 2 Bathrooms, Built 167 m², Garden/Plot 672 m². Setting: Close To Golf, Close To Shops, Close To Sea, Urbanisation. Orientation: South. Condition: Good. Pool: Private. Climate Control: Air Conditioning, Hot A/C, Cold A/C, Fireplace. Views: Garden, Pool, Urban. Features: Covered Terrace, Fitted Wardrobes, Near Transport, Private Terrace, Satellite TV, Utility Room, Ensuite Bathroom. Furniture: Furnished. Kitchen: Fully Fitted. Garden: Private, Easy Maintenance. Security: Gated Complex, Alarm System. Parking: Open, More Than One, Private. Utilities: Electricity, Drinkable Water. Category: Holiday Homes, Investment, Luxury.