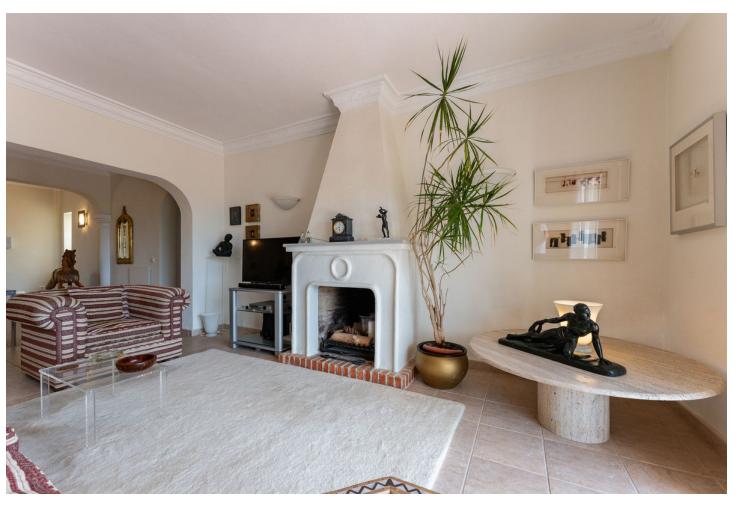

DETACHED VILLA IN UPPER ELVIRIA This villa, located in the elevated area of Elviria, boasts breathtaking, uninterrupted views and is conveniently close to the beach, restaurants, banks, and other amenities. Very close to several famous golf courses. The villa is all on one level, filled with natural light, and offers direct access to the outdoors from every room. The property sits on a generous plot with ample parking for two or more vehicles. Inside, the villa is laid out with three bedrooms: a master suite that overlooks the pool and sea, featuring a spacious en-suite bathroom and dressing room, and two additional bedrooms that share a large bathroom. The entrance is inviting, leading to a fully equipped kitchen with a service entrance, and a cozy, bright living and dining area that opens out to the terrace and pool. Detached Villa, Elviria, Costa del Sol. 3 Bedrooms, 2 Bathrooms, Built 167 m², Garden/Plot 672 m². Setting: Close To Golf, Close To Shops, Close To Sea, Urbanisation. Orientation: South. Condition: Good. Pool: Private. Climate Control: Air Conditioning, Hot A/C, Cold A/C, Fireplace. Views: Garden, Pool, Urban. Features: Covered Terrace, Fitted Wardrobes, Near Transport, Private Terrace, Satellite TV, Utility Room, Ensuite Bathroom. Furniture: Furnished. Kitchen: Fully Fitted. Garden: Private, Easy Maintenance. Security: Gated Complex, Alarm System. Parking: Open, More Than One, Private. Utilities: Electricity, Drinkable Water. Category: Holiday Homes, Investment, Luxury.