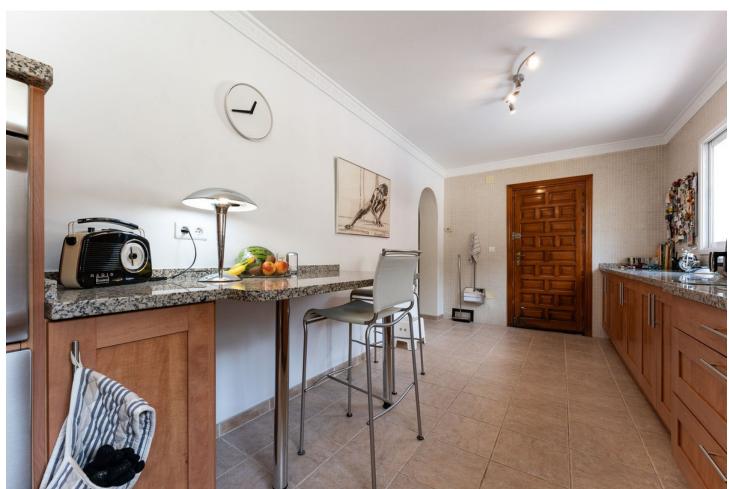

DETACHED VILLA IN UPPER ELVIRIA This villa, located in the elevated area of Elviria, boasts breathtaking, uninterrupted views and is conveniently close to the beach, restaurants, banks, and other amenities. Very close to several famous golf courses. The villa is all on one level, filled with natural light, and offers direct access to the outdoors from every room. The property sits on a generous plot with ample parking for two or more vehicles. Inside, the villa is laid out with three bedrooms: a master suite that overlooks the pool and sea, featuring a spacious en-suite bathroom and dressing room, and two additional bedrooms that share a large bathroom. The entrance is inviting, leading to a fully equipped kitchen with a service entrance, and a cozy, bright living and dining area that opens out to the terrace and pool. Detached Villa, Elviria, Costa del Sol. 3 Bedrooms, 2 Bathrooms, Built 167 m², Garden/Plot 672 m². Setting: Close To Golf, Close To Shops, Close To Sea, Urbanisation. Orientation: South. Condition: Good. Pool: Private. Climate Control: Air Conditioning, Hot A/C, Cold A/C, Fireplace. Views: Garden, Pool, Urban. Features: Covered Terrace, Fitted Wardrobes, Near Transport, Private Terrace, Satellite TV, Utility Room, Ensuite Bathroom. Furniture: Furnished. Kitchen: Fully Fitted. Garden: Private, Easy Maintenance. Security: Gated Complex, Alarm System. Parking: Open, More Than One, Private. Utilities: Electricity, Drinkable Water. Category: Holiday Homes, Investment, Luxury.