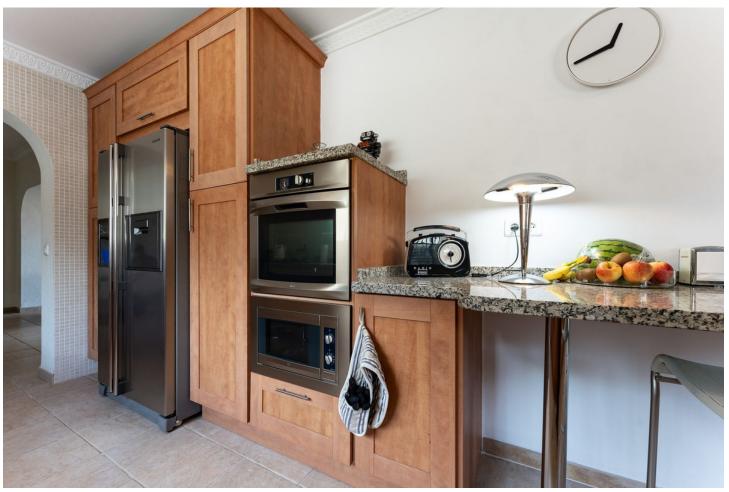

DETACHED VILLA IN UPPER ELVIRIA This villa, located in the elevated area of Elviria, boasts breathtaking, uninterrupted views and is conveniently close to the beach, restaurants, banks, and other amenities. Very close to several famous golf courses. The villa is all on one level, filled with natural light, and offers direct access to the outdoors from every room. The property sits on a generous plot with ample parking for two or more vehicles. Inside, the villa is laid out with three bedrooms: a master suite that overlooks the pool and sea, featuring a spacious en-suite bathroom and dressing room, and two additional bedrooms that share a large bathroom. The entrance is inviting, leading to a fully equipped kitchen with a service entrance, and a cozy, bright living and dining area that opens out to the terrace and pool. Detached Villa, Elviria, Costa del Sol. 3 Bedrooms, 2 Bathrooms, Built 167 m², Garden/Plot 672 m². Setting: Close To Golf, Close To Shops, Close To Sea, Urbanisation. Orientation: South. Condition: Good. Pool: Private. Climate Control: Air Conditioning, Hot A/C, Cold A/C, Fireplace. Views: Garden, Pool, Urban. Features: Covered Terrace, Fitted Wardrobes, Near Transport, Private Terrace, Satellite TV, Utility Room, Ensuite Bathroom. Furniture: Furnished. Kitchen: Fully Fitted. Garden: Private, Easy Maintenance. Security: Gated Complex, Alarm System. Parking: Open, More Than One, Private. Utilities: Electricity, Drinkable Water. Category: Holiday Homes, Investment, Luxury.