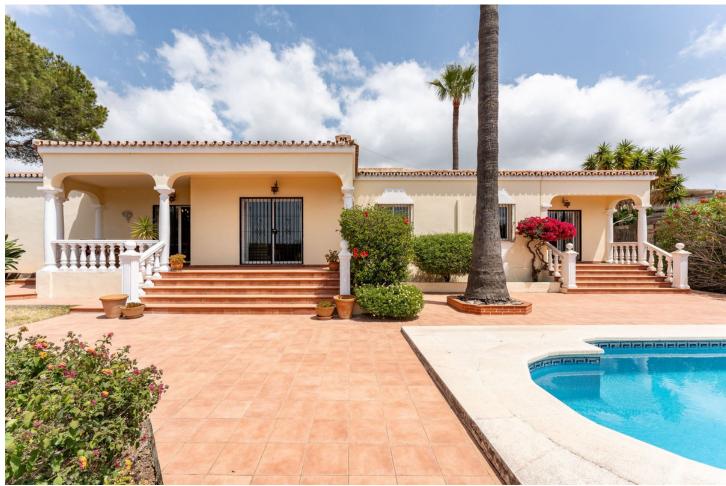

DETACHED VILLA IN UPPER ELVIRIA This villa, located in the elevated area of Elviria, boasts breathtaking, uninterrupted views and is conveniently close to the beach, restaurants, banks, and other amenities. Very close to several famous golf courses. The villa is all on one level, filled with natural light, and offers direct access to the outdoors from every room. The property sits on a generous plot with ample parking for two or more vehicles. Inside, the villa is laid out with three bedrooms: a master suite that overlooks the pool and sea, featuring a spacious en-suite bathroom and dressing room, and two additional bedrooms that share a large bathroom. The entrance is inviting, leading to a fully equipped kitchen with a service entrance, and a cozy, bright living and dining area that opens out to the terrace and pool. Detached Villa, Elviria, Costa del Sol. 3 Bedrooms, 2 Bathrooms, Built 167 m², Garden/Plot 672 m². Setting: Close To Golf, Close To Shops, Close To Sea, Urbanisation. Orientation: South. Condition: Good. Pool: Private. Climate Control: Air Conditioning, Hot A/C, Cold A/C, Fireplace. Views: Garden, Pool, Urban. Features: Covered Terrace, Fitted Wardrobes, Near Transport, Private Terrace, Satellite TV, Utility Room, Ensuite Bathroom. Furniture: Furnished. Kitchen: Fully Fitted. Garden: Private, Easy Maintenance. Security: Gated Complex, Alarm System. Parking: Open, More Than One, Private. Utilities: Electricity, Drinkable Water. Category: Holiday Homes, Investment, Luxury.