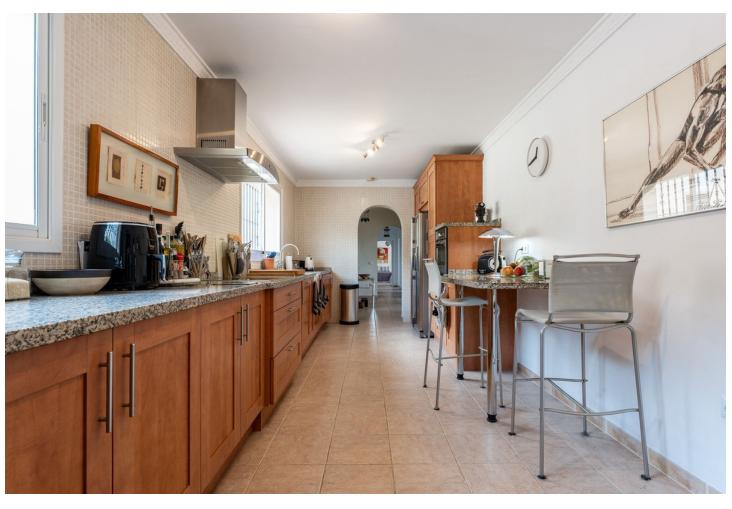

DETACHED VILLA IN UPPER ELVIRIA This villa, located in the elevated area of Elviria, boasts breathtaking, uninterrupted views and is conveniently close to the beach, restaurants, banks, and other amenities. Very close to several famous golf courses. The villa is all on one level, filled with natural light, and offers direct access to the outdoors from every room. The property sits on a generous plot with ample parking for two or more vehicles. Inside, the villa is laid out with three bedrooms: a master suite that overlooks the pool and sea, featuring a spacious en-suite bathroom and dressing room, and two additional bedrooms that share a large bathroom. The entrance is inviting, leading to a fully equipped kitchen with a service entrance, and a cozy, bright living and dining area that opens out to the terrace and pool. Detached Villa, Elviria, Costa del Sol. 3 Bedrooms, 2 Bathrooms, Built 167 m², Garden/Plot 672 m². Setting: Close To Golf, Close To Shops, Close To Sea, Urbanisation. Orientation: South. Condition: Good. Pool: Private. Climate Control: Air Conditioning, Hot A/C, Cold A/C, Fireplace. Views: Garden, Pool, Urban. Features: Covered Terrace, Fitted Wardrobes, Near Transport, Private Terrace, Satellite TV, Utility Room, Ensuite Bathroom. Furniture: Furnished. Kitchen: Fully Fitted. Garden: Private, Easy Maintenance. Security: Gated Complex, Alarm System. Parking: Open, More Than One, Private. Utilities: Electricity, Drinkable Water. Category: Holiday Homes, Investment, Luxury.