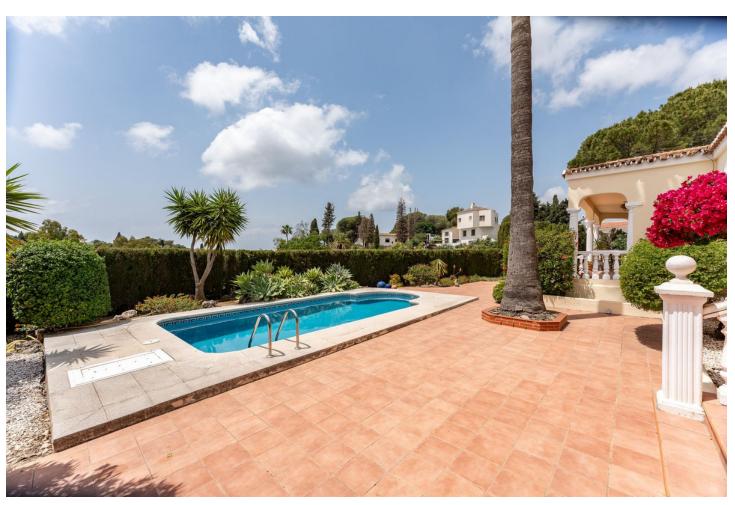

DETACHED VILLA IN UPPER ELVIRIA This villa, located in the elevated area of Elviria, boasts breathtaking, uninterrupted views and is conveniently close to the beach, restaurants, banks, and other amenities. Very close to several famous golf courses. The villa is all on one level, filled with natural light, and offers direct access to the outdoors from every room. The property sits on a generous plot with ample parking for two or more vehicles. Inside, the villa is laid out with three bedrooms: a master suite that overlooks the pool and sea, featuring a spacious en-suite bathroom and dressing room, and two additional bedrooms that share a large bathroom. The entrance is inviting, leading to a fully equipped kitchen with a service entrance, and a cozy, bright living and dining area that opens out to the terrace and pool. Detached Villa, Elviria, Costa del Sol. 3 Bedrooms, 2 Bathrooms, Built 167 m², Garden/Plot 672 m². Setting: Close To Golf, Close To Shops, Close To Sea, Urbanisation. Orientation: South. Condition: Good. Pool: Private. Climate Control: Air Conditioning, Hot A/C, Cold A/C, Fireplace. Views: Garden, Pool, Urban. Features: Covered Terrace, Fitted Wardrobes, Near Transport, Private Terrace, Satellite TV, Utility Room, Ensuite Bathroom. Furniture: Furnished. Kitchen: Fully Fitted. Garden: Private, Easy Maintenance. Security: Gated Complex, Alarm System. Parking: Open, More Than One, Private. Utilities: Electricity, Drinkable Water. Category: Holiday Homes, Investment, Luxury.