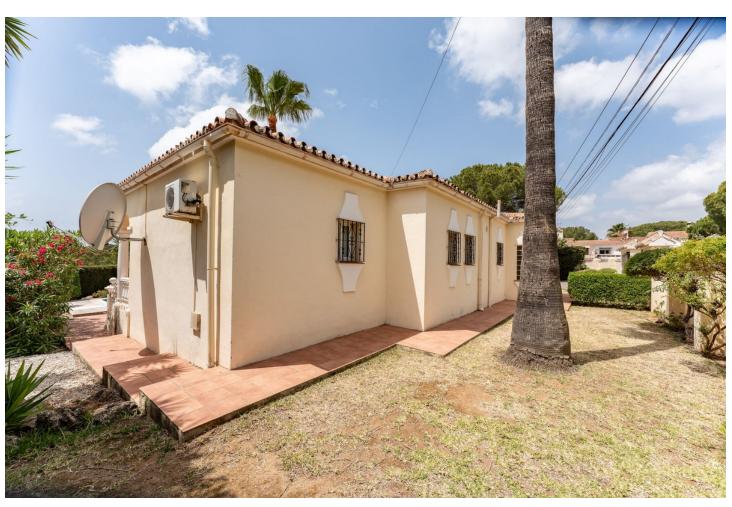

DETACHED VILLA IN UPPER ELVIRIA This villa, located in the elevated area of Elviria, boasts breathtaking, uninterrupted views and is conveniently close to the beach, restaurants, banks, and other amenities. Very close to several famous golf courses. The villa is all on one level, filled with natural light, and offers direct access to the outdoors from every room. The property sits on a generous plot with ample parking for two or more vehicles. Inside, the villa is laid out with three bedrooms: a master suite that overlooks the pool and sea, featuring a spacious en-suite bathroom and dressing room, and two additional bedrooms that share a large bathroom. The entrance is inviting, leading to a fully equipped kitchen with a service entrance, and a cozy, bright living and dining area that opens out to the terrace and pool. Detached Villa, Elviria, Costa del Sol. 3 Bedrooms, 2 Bathrooms, Built 167 m², Garden/Plot 672 m². Setting: Close To Golf, Close To Shops, Close To Sea, Urbanisation. Orientation: South. Condition: Good. Pool: Private. Climate Control: Air Conditioning, Hot A/C, Cold A/C, Fireplace. Views: Garden, Pool, Urban. Features: Covered Terrace, Fitted Wardrobes, Near Transport, Private Terrace, Satellite TV, Utility Room, Ensuite Bathroom. Furniture: Furnished. Kitchen: Fully Fitted. Garden: Private, Easy Maintenance. Security: Gated Complex, Alarm System. Parking: Open, More Than One, Private. Utilities: Electricity, Drinkable Water. Category: Holiday Homes, Investment, Luxury.