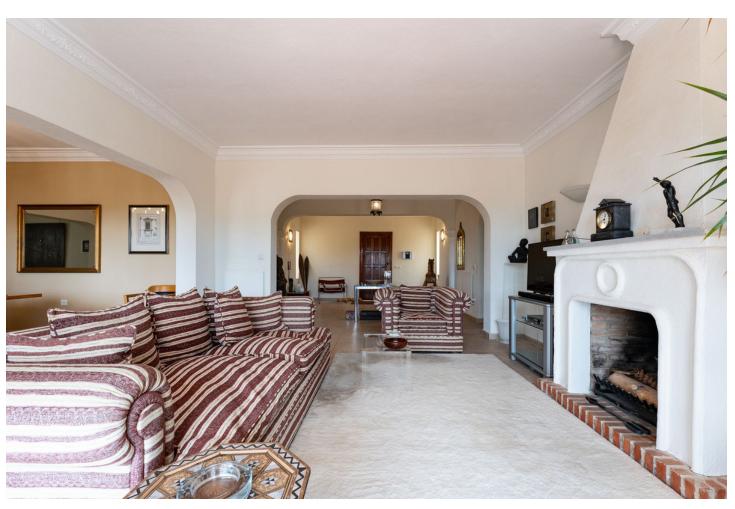

DETACHED VILLA IN UPPER ELVIRIA This villa, located in the elevated area of Elviria, boasts breathtaking, uninterrupted views and is conveniently close to the beach, restaurants, banks, and other amenities. Very close to several famous golf courses. The villa is all on one level, filled with natural light, and offers direct access to the outdoors from every room. The property sits on a generous plot with ample parking for two or more vehicles. Inside, the villa is laid out with three bedrooms: a master suite that overlooks the pool and sea, featuring a spacious en-suite bathroom and dressing room, and two additional bedrooms that share a large bathroom. The entrance is inviting, leading to a fully equipped kitchen with a service entrance, and a cozy, bright living and dining area that opens out to the terrace and pool. Detached Villa, Elviria, Costa del Sol. 3 Bedrooms, 2 Bathrooms, Built 167 m², Garden/Plot 672 m². Setting: Close To Golf, Close To Shops, Close To Sea, Urbanisation. Orientation: South. Condition: Good. Pool: Private. Climate Control: Air Conditioning, Hot A/C, Cold A/C, Fireplace. Views: Garden, Pool, Urban. Features: Covered Terrace, Fitted Wardrobes, Near Transport, Private Terrace, Satellite TV, Utility Room, Ensuite Bathroom. Furniture: Furnished. Kitchen: Fully Fitted. Garden: Private, Easy Maintenance. Security: Gated Complex, Alarm System. Parking: Open, More Than One, Private. Utilities: Electricity, Drinkable Water. Category: Holiday Homes, Investment, Luxury.