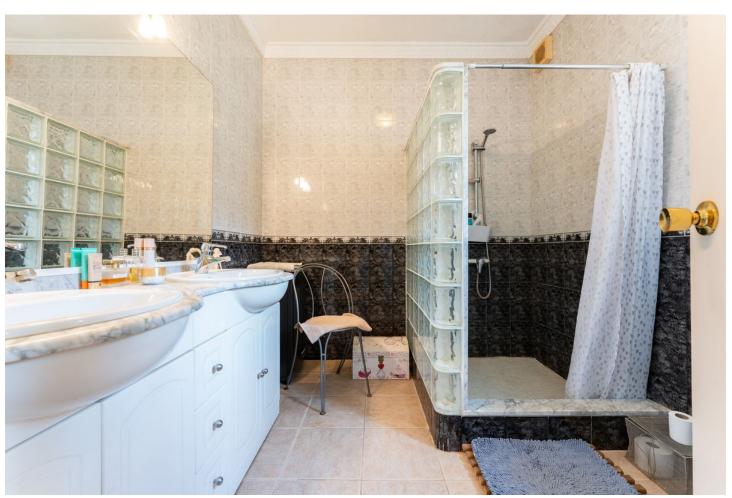

DETACHED VILLA IN UPPER ELVIRIA This villa, located in the elevated area of Elviria, boasts breathtaking, uninterrupted views and is conveniently close to the beach, restaurants, banks, and other amenities. Very close to several famous golf courses. The villa is all on one level, filled with natural light, and offers direct access to the outdoors from every room. The property sits on a generous plot with ample parking for two or more vehicles. Inside, the villa is laid out with three bedrooms: a master suite that overlooks the pool and sea, featuring a spacious en-suite bathroom and dressing room, and two additional bedrooms that share a large bathroom. The entrance is inviting, leading to a fully equipped kitchen with a service entrance, and a cozy, bright living and dining area that opens out to the terrace and pool. Detached Villa, Elviria, Costa del Sol. 3 Bedrooms, 2 Bathrooms, Built 167 m², Garden/Plot 672 m². Setting: Close To Golf, Close To Shops, Close To Sea, Urbanisation. Orientation: South. Condition: Good. Pool: Private. Climate Control: Air Conditioning, Hot A/C, Cold A/C, Fireplace. Views: Garden, Pool, Urban. Features: Covered Terrace, Fitted Wardrobes, Near Transport, Private Terrace, Satellite TV, Utility Room, Ensuite Bathroom. Furniture: Furnished. Kitchen: Fully Fitted. Garden: Private, Easy Maintenance. Security: Gated Complex, Alarm System. Parking: Open, More Than One, Private. Utilities: Electricity, Drinkable Water. Category: Holiday Homes, Investment, Luxury.