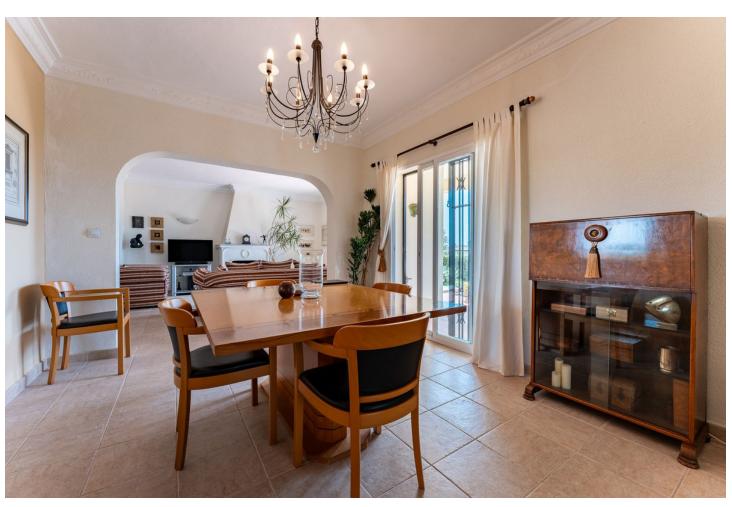

DETACHED VILLA IN UPPER ELVIRIA This villa, located in the elevated area of Elviria, boasts breathtaking, uninterrupted views and is conveniently close to the beach, restaurants, banks, and other amenities. Very close to several famous golf courses. The villa is all on one level, filled with natural light, and offers direct access to the outdoors from every room. The property sits on a generous plot with ample parking for two or more vehicles. Inside, the villa is laid out with three bedrooms: a master suite that overlooks the pool and sea, featuring a spacious en-suite bathroom and dressing room, and two additional bedrooms that share a large bathroom. The entrance is inviting, leading to a fully equipped kitchen with a service entrance, and a cozy, bright living and dining area that opens out to the terrace and pool. Detached Villa, Elviria, Costa del Sol. 3 Bedrooms, 2 Bathrooms, Built 167 m², Garden/Plot 672 m². Setting: Close To Golf, Close To Shops, Close To Sea, Urbanisation. Orientation: South. Condition: Good. Pool: Private. Climate Control: Air Conditioning, Hot A/C, Cold A/C, Fireplace. Views: Garden, Pool, Urban. Features: Covered Terrace, Fitted Wardrobes, Near Transport, Private Terrace, Satellite TV, Utility Room, Ensuite Bathroom. Furniture: Furnished. Kitchen: Fully Fitted. Garden: Private, Easy Maintenance. Security: Gated Complex, Alarm System. Parking: Open, More Than One, Private. Utilities: Electricity, Drinkable Water. Category: Holiday Homes, Investment, Luxury.