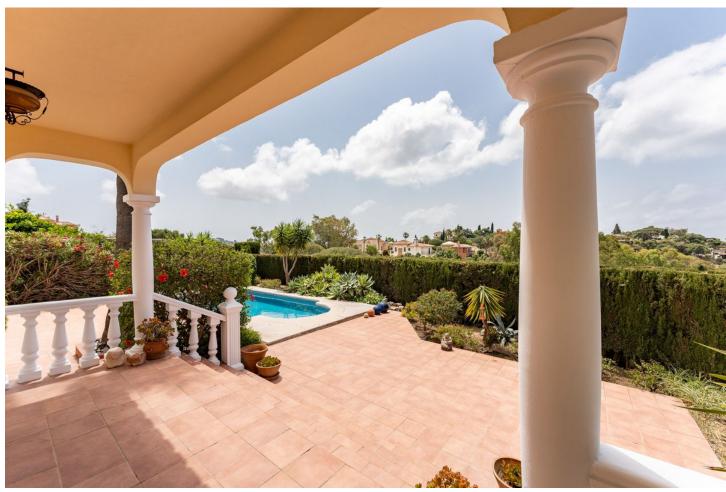

DETACHED VILLA IN UPPER ELVIRIA This villa, located in the elevated area of Elviria, boasts breathtaking, uninterrupted views and is conveniently close to the beach, restaurants, banks, and other amenities. Very close to several famous golf courses. The villa is all on one level, filled with natural light, and offers direct access to the outdoors from every room. The property sits on a generous plot with ample parking for two or more vehicles. Inside, the villa is laid out with three bedrooms: a master suite that overlooks the pool and sea, featuring a spacious en-suite bathroom and dressing room, and two additional bedrooms that share a large bathroom. The entrance is inviting, leading to a fully equipped kitchen with a service entrance, and a cozy, bright living and dining area that opens out to the terrace and pool. Detached Villa, Elviria, Costa del Sol. 3 Bedrooms, 2 Bathrooms, Built 167 m², Garden/Plot 672 m². Setting: Close To Golf, Close To Shops, Close To Sea, Urbanisation. Orientation: South. Condition: Good. Pool: Private. Climate Control: Air Conditioning, Hot A/C, Cold A/C, Fireplace. Views: Garden, Pool, Urban. Features: Covered Terrace, Fitted Wardrobes, Near Transport, Private Terrace, Satellite TV, Utility Room, Ensuite Bathroom. Furniture: Furnished. Kitchen: Fully Fitted. Garden: Private, Easy Maintenance. Security: Gated Complex, Alarm System. Parking: Open, More Than One, Private. Utilities: Electricity, Drinkable Water. Category: Holiday Homes, Investment, Luxury.