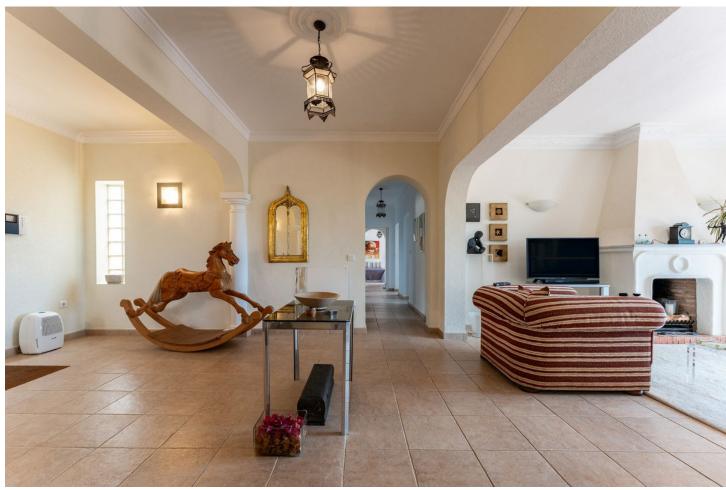

DETACHED VILLA IN UPPER ELVIRIA This villa, located in the elevated area of Elviria, boasts breathtaking, uninterrupted views and is conveniently close to the beach, restaurants, banks, and other amenities. Very close to several famous golf courses. The villa is all on one level, filled with natural light, and offers direct access to the outdoors from every room. The property sits on a generous plot with ample parking for two or more vehicles. Inside, the villa is laid out with three bedrooms: a master suite that overlooks the pool and sea, featuring a spacious en-suite bathroom and dressing room, and two additional bedrooms that share a large bathroom. The entrance is inviting, leading to a fully equipped kitchen with a service entrance, and a cozy, bright living and dining area that opens out to the terrace and pool. Detached Villa, Elviria, Costa del Sol. 3 Bedrooms, 2 Bathrooms, Built 167 m², Garden/Plot 672 m². Setting: Close To Golf, Close To Shops, Close To Sea, Urbanisation. Orientation: South. Condition: Good. Pool: Private. Climate Control: Air Conditioning, Hot A/C, Cold A/C, Fireplace. Views: Garden, Pool, Urban. Features: Covered Terrace, Fitted Wardrobes, Near Transport, Private Terrace, Satellite TV, Utility Room, Ensuite Bathroom. Furniture: Furnished. Kitchen: Fully Fitted. Garden: Private, Easy Maintenance. Security: Gated Complex, Alarm System. Parking: Open, More Than One, Private. Utilities: Electricity, Drinkable Water. Category: Holiday Homes, Investment, Luxury.