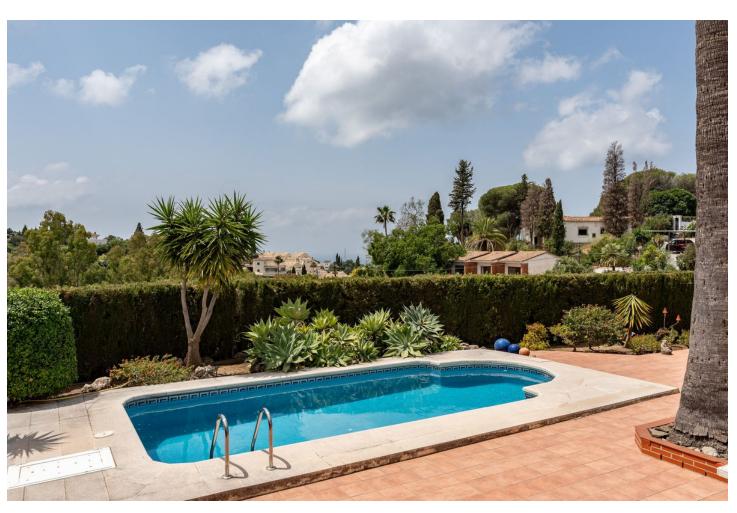

DETACHED VILLA IN UPPER ELVIRIA This villa, located in the elevated area of Elviria, boasts breathtaking, uninterrupted views and is conveniently close to the beach, restaurants, banks, and other amenities. Very close to several famous golf courses. The villa is all on one level, filled with natural light, and offers direct access to the outdoors from every room. The property sits on a generous plot with ample parking for two or more vehicles. Inside, the villa is laid out with three bedrooms: a master suite that overlooks the pool and sea, featuring a spacious en-suite bathroom and dressing room, and two additional bedrooms that share a large bathroom. The entrance is inviting, leading to a fully equipped kitchen with a service entrance, and a cozy, bright living and dining area that opens out to the terrace and pool. Detached Villa, Elviria, Costa del Sol. 3 Bedrooms, 2 Bathrooms, Built 167 m², Garden/Plot 672 m². Setting: Close To Golf, Close To Shops, Close To Sea, Urbanisation. Orientation: South. Condition: Good. Pool: Private. Climate Control: Air Conditioning, Hot A/C, Cold A/C, Fireplace. Views: Garden, Pool, Urban. Features: Covered Terrace, Fitted Wardrobes, Near Transport, Private Terrace, Satellite TV, Utility Room, Ensuite Bathroom. Furniture: Furnished. Kitchen: Fully Fitted. Garden: Private, Easy Maintenance. Security: Gated Complex, Alarm System. Parking: Open, More Than One, Private. Utilities: Electricity, Drinkable Water. Category: Holiday Homes, Investment, Luxury.