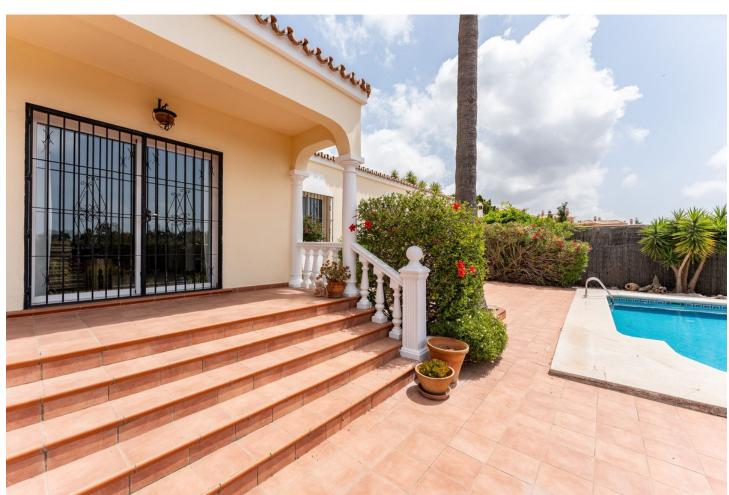

DETACHED VILLA IN UPPER ELVIRIA This villa, located in the elevated area of Elviria, boasts breathtaking, uninterrupted views and is conveniently close to the beach, restaurants, banks, and other amenities. Very close to several famous golf courses. The villa is all on one level, filled with natural light, and offers direct access to the outdoors from every room. The property sits on a generous plot with ample parking for two or more vehicles. Inside, the villa is laid out with three bedrooms: a master suite that overlooks the pool and sea, featuring a spacious en-suite bathroom and dressing room, and two additional bedrooms that share a large bathroom. The entrance is inviting, leading to a fully equipped kitchen with a service entrance, and a cozy, bright living and dining area that opens out to the terrace and pool. Detached Villa, Elviria, Costa del Sol. 3 Bedrooms, 2 Bathrooms, Built 167 m², Garden/Plot 672 m². Setting: Close To Golf, Close To Shops, Close To Sea, Urbanisation. Orientation: South. Condition: Good. Pool: Private. Climate Control: Air Conditioning, Hot A/C, Cold A/C, Fireplace. Views: Garden, Pool, Urban. Features: Covered Terrace, Fitted Wardrobes, Near Transport, Private Terrace, Satellite TV, Utility Room, Ensuite Bathroom. Furniture: Furnished. Kitchen: Fully Fitted. Garden: Private, Easy Maintenance. Security: Gated Complex, Alarm System. Parking: Open, More Than One, Private. Utilities: Electricity, Drinkable Water. Category: Holiday Homes, Investment, Luxury.