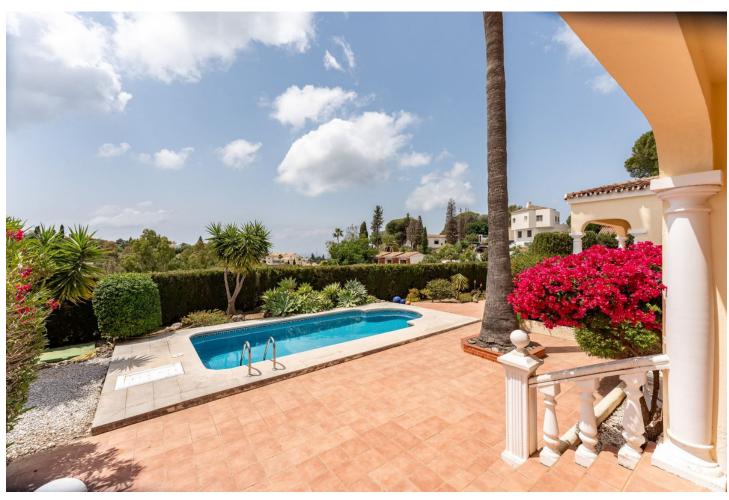

DETACHED VILLA IN UPPER ELVIRIA This villa, located in the elevated area of Elviria, boasts breathtaking, uninterrupted views and is conveniently close to the beach, restaurants, banks, and other amenities. Very close to several famous golf courses. The villa is all on one level, filled with natural light, and offers direct access to the outdoors from every room. The property sits on a generous plot with ample parking for two or more vehicles. Inside, the villa is laid out with three bedrooms: a master suite that overlooks the pool and sea, featuring a spacious en-suite bathroom and dressing room, and two additional bedrooms that share a large bathroom. The entrance is inviting, leading to a fully equipped kitchen with a service entrance, and a cozy, bright living and dining area that opens out to the terrace and pool. Detached Villa, Elviria, Costa del Sol. 3 Bedrooms, 2 Bathrooms, Built 167 m², Garden/Plot 672 m². Setting: Close To Golf, Close To Shops, Close To Sea, Urbanisation. Orientation: South. Condition: Good. Pool: Private. Climate Control: Air Conditioning, Hot A/C, Cold A/C, Fireplace. Views: Garden, Pool, Urban. Features: Covered Terrace, Fitted Wardrobes, Near Transport, Private Terrace, Satellite TV, Utility Room, Ensuite Bathroom. Furniture: Furnished. Kitchen: Fully Fitted. Garden: Private, Easy Maintenance. Security: Gated Complex, Alarm System. Parking: Open, More Than One, Private. Utilities: Electricity, Drinkable Water. Category: Holiday Homes, Investment, Luxury.