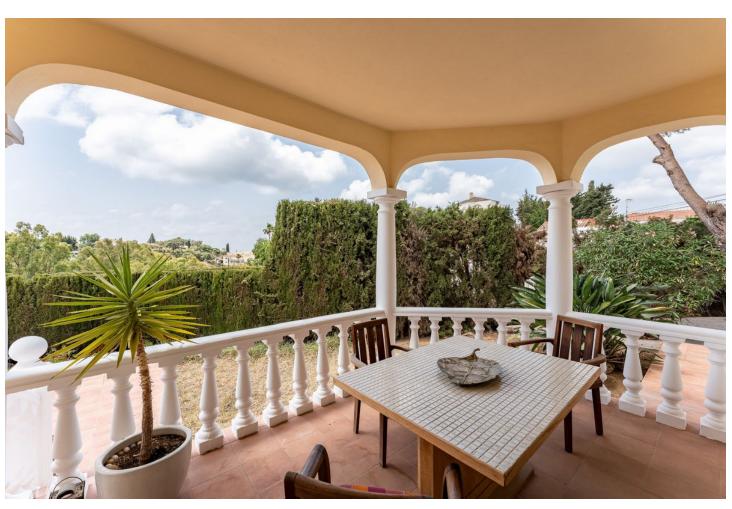

DETACHED VILLA IN UPPER ELVIRIA This villa, located in the elevated area of Elviria, boasts breathtaking, uninterrupted views and is conveniently close to the beach, restaurants, banks, and other amenities. Very close to several famous golf courses. The villa is all on one level, filled with natural light, and offers direct access to the outdoors from every room. The property sits on a generous plot with ample parking for two or more vehicles. Inside, the villa is laid out with three bedrooms: a master suite that overlooks the pool and sea, featuring a spacious en-suite bathroom and dressing room, and two additional bedrooms that share a large bathroom. The entrance is inviting, leading to a fully equipped kitchen with a service entrance, and a cozy, bright living and dining area that opens out to the terrace and pool. Detached Villa, Elviria, Costa del Sol. 3 Bedrooms, 2 Bathrooms, Built 167 m², Garden/Plot 672 m². Setting: Close To Golf, Close To Shops, Close To Sea, Urbanisation. Orientation: South. Condition: Good. Pool: Private. Climate Control: Air Conditioning, Hot A/C, Cold A/C, Fireplace. Views: Garden, Pool, Urban. Features: Covered Terrace, Fitted Wardrobes, Near Transport, Private Terrace, Satellite TV, Utility Room, Ensuite Bathroom. Furniture: Furnished. Kitchen: Fully Fitted. Garden: Private, Easy Maintenance. Security: Gated Complex, Alarm System. Parking: Open, More Than One, Private. Utilities: Electricity, Drinkable Water. Category: Holiday Homes, Investment, Luxury.