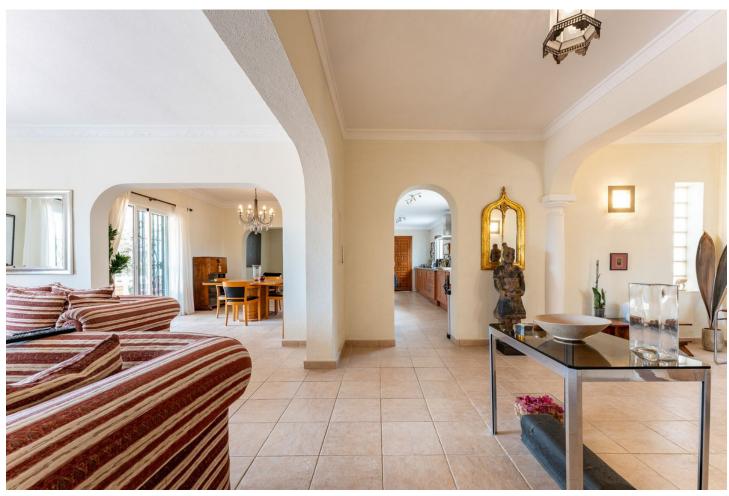

DETACHED VILLA IN UPPER ELVIRIA This villa, located in the elevated area of Elviria, boasts breathtaking, uninterrupted views and is conveniently close to the beach, restaurants, banks, and other amenities. Very close to several famous golf courses. The villa is all on one level, filled with natural light, and offers direct access to the outdoors from every room. The property sits on a generous plot with ample parking for two or more vehicles. Inside, the villa is laid out with three bedrooms: a master suite that overlooks the pool and sea, featuring a spacious en-suite bathroom and dressing room, and two additional bedrooms that share a large bathroom. The entrance is inviting, leading to a fully equipped kitchen with a service entrance, and a cozy, bright living and dining area that opens out to the terrace and pool. Detached Villa, Elviria, Costa del Sol. 3 Bedrooms, 2 Bathrooms, Built 167 m², Garden/Plot 672 m². Setting: Close To Golf, Close To Shops, Close To Sea, Urbanisation. Orientation: South. Condition: Good. Pool: Private. Climate Control: Air Conditioning, Hot A/C, Cold A/C, Fireplace. Views: Garden, Pool, Urban. Features: Covered Terrace, Fitted Wardrobes, Near Transport, Private Terrace, Satellite TV, Utility Room, Ensuite Bathroom. Furniture: Furnished. Kitchen: Fully Fitted. Garden: Private, Easy Maintenance. Security: Gated Complex, Alarm System. Parking: Open, More Than One, Private. Utilities: Electricity, Drinkable Water. Category: Holiday Homes, Investment, Luxury.