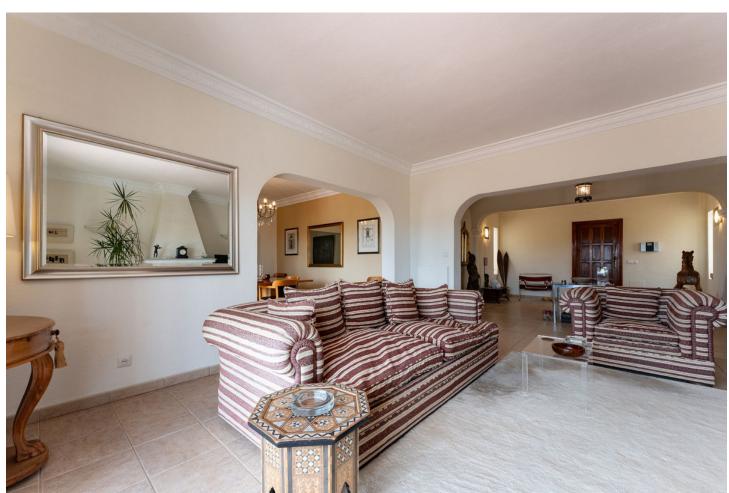

DETACHED VILLA IN UPPER ELVIRIA This villa, located in the elevated area of Elviria, boasts breathtaking, uninterrupted views and is conveniently close to the beach, restaurants, banks, and other amenities. Very close to several famous golf courses. The villa is all on one level, filled with natural light, and offers direct access to the outdoors from every room. The property sits on a generous plot with ample parking for two or more vehicles. Inside, the villa is laid out with three bedrooms: a master suite that overlooks the pool and sea, featuring a spacious en-suite bathroom and dressing room, and two additional bedrooms that share a large bathroom. The entrance is inviting, leading to a fully equipped kitchen with a service entrance, and a cozy, bright living and dining area that opens out to the terrace and pool. Detached Villa, Elviria, Costa del Sol. 3 Bedrooms, 2 Bathrooms, Built 167 m², Garden/Plot 672 m². Setting: Close To Golf, Close To Shops, Close To Sea, Urbanisation. Orientation: South. Condition: Good. Pool: Private. Climate Control: Air Conditioning, Hot A/C, Cold A/C, Fireplace. Views: Garden, Pool, Urban. Features: Covered Terrace, Fitted Wardrobes, Near Transport, Private Terrace, Satellite TV, Utility Room, Ensuite Bathroom. Furniture: Furnished. Kitchen: Fully Fitted. Garden: Private, Easy Maintenance. Security: Gated Complex, Alarm System. Parking: Open, More Than One, Private. Utilities: Electricity, Drinkable Water. Category: Holiday Homes, Investment, Luxury.