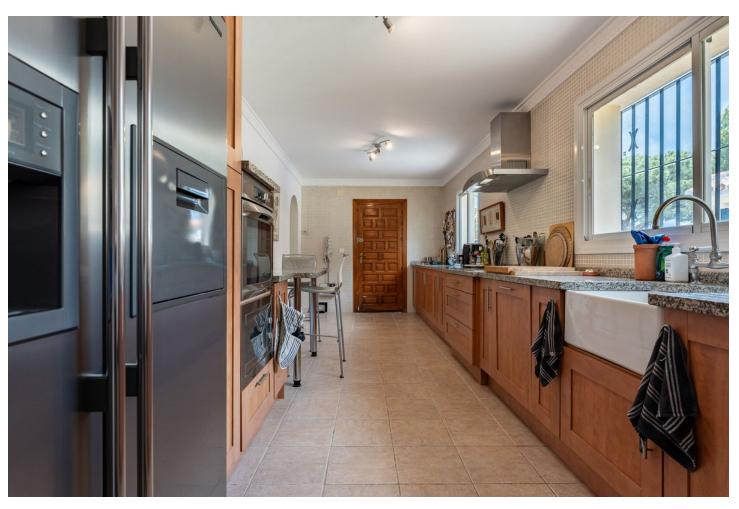

DETACHED VILLA IN UPPER ELVIRIA This villa, located in the elevated area of Elviria, boasts breathtaking, uninterrupted views and is conveniently close to the beach, restaurants, banks, and other amenities. Very close to several famous golf courses. The villa is all on one level, filled with natural light, and offers direct access to the outdoors from every room. The property sits on a generous plot with ample parking for two or more vehicles. Inside, the villa is laid out with three bedrooms: a master suite that overlooks the pool and sea, featuring a spacious en-suite bathroom and dressing room, and two additional bedrooms that share a large bathroom. The entrance is inviting, leading to a fully equipped kitchen with a service entrance, and a cozy, bright living and dining area that opens out to the terrace and pool. Detached Villa, Elviria, Costa del Sol. 3 Bedrooms, 2 Bathrooms, Built 167 m², Garden/Plot 672 m². Setting: Close To Golf, Close To Shops, Close To Sea, Urbanisation. Orientation: South. Condition: Good. Pool: Private. Climate Control: Air Conditioning, Hot A/C, Cold A/C, Fireplace. Views: Garden, Pool, Urban. Features: Covered Terrace, Fitted Wardrobes, Near Transport, Private Terrace, Satellite TV, Utility Room, Ensuite Bathroom. Furniture: Furnished. Kitchen: Fully Fitted. Garden: Private, Easy Maintenance. Security: Gated Complex, Alarm System. Parking: Open, More Than One, Private. Utilities: Electricity, Drinkable Water. Category: Holiday Homes, Investment, Luxury.