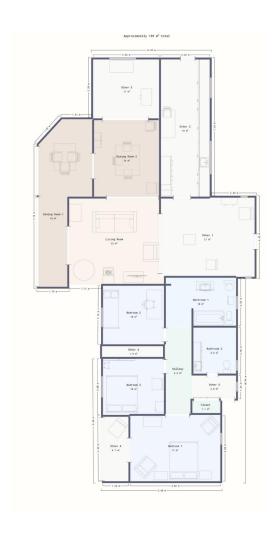

DETACHED VILLA IN UPPER ELVIRIA This villa, located in the elevated area of Elviria, boasts breathtaking, uninterrupted views and is conveniently close to the beach, restaurants, banks, and other amenities. Very close to several famous golf courses. The villa is all on one level, filled with natural light, and offers direct access to the outdoors from every room. The property sits on a generous plot with ample parking for two or more vehicles. Inside, the villa is laid out with three bedrooms: a master suite that overlooks the pool and sea, featuring a spacious en-suite bathroom and dressing room, and two additional bedrooms that share a large bathroom. The entrance is inviting, leading to a fully equipped kitchen with a service entrance, and a cozy, bright living and dining area that opens out to the terrace and pool. Detached Villa, Elviria, Costa del Sol. 3 Bedrooms, 2 Bathrooms, Built 167 m², Garden/Plot 672 m². Setting: Close To Golf, Close To Shops, Close To Sea, Urbanisation. Orientation: South. Condition: Good. Pool: Private. Climate Control: Air Conditioning, Hot A/C, Cold A/C, Fireplace. Views: Garden, Pool, Urban. Features: Covered Terrace, Fitted Wardrobes, Near Transport, Private Terrace, Satellite TV, Utility Room, Ensuite Bathroom. Furniture: Furnished. Kitchen: Fully Fitted. Garden: Private, Easy Maintenance. Security: Gated Complex, Alarm System. Parking: Open, More Than One, Private. Utilities: Electricity, Drinkable Water. Category: Holiday Homes, Investment, Luxury.