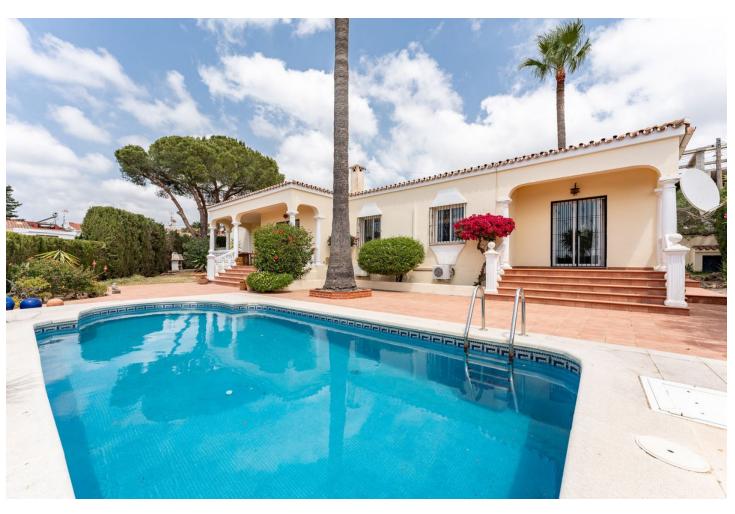

DETACHED VILLA IN UPPER ELVIRIA This villa, located in the elevated area of Elviria, boasts breathtaking, uninterrupted views and is conveniently close to the beach, restaurants, banks, and other amenities. Very close to several famous golf courses. The villa is all on one level, filled with natural light, and offers direct access to the outdoors from every room. The property sits on a generous plot with ample parking for two or more vehicles. Inside, the villa is laid out with three bedrooms: a master suite that overlooks the pool and sea, featuring a spacious en-suite bathroom and dressing room, and two additional bedrooms that share a large bathroom. The entrance is inviting, leading to a fully equipped kitchen with a service entrance, and a cozy, bright living and dining area that opens out to the terrace and pool. Detached Villa, Elviria, Costa del Sol. 3 Bedrooms, 2 Bathrooms, Built 167 m², Garden/Plot 672 m². Setting: Close To Golf, Close To Shops, Close To Sea, Urbanisation. Orientation: South. Condition: Good. Pool: Private. Climate Control: Air Conditioning, Hot A/C, Cold A/C, Fireplace. Views: Garden, Pool, Urban. Features: Covered Terrace, Fitted Wardrobes, Near Transport, Private Terrace, Satellite TV, Utility Room, Ensuite Bathroom. Furniture: Furnished. Kitchen: Fully Fitted. Garden: Private, Easy Maintenance. Security: Gated Complex, Alarm System. Parking: Open, More Than One, Private. Utilities: Electricity, Drinkable Water. Category: Holiday Homes, Investment, Luxury.