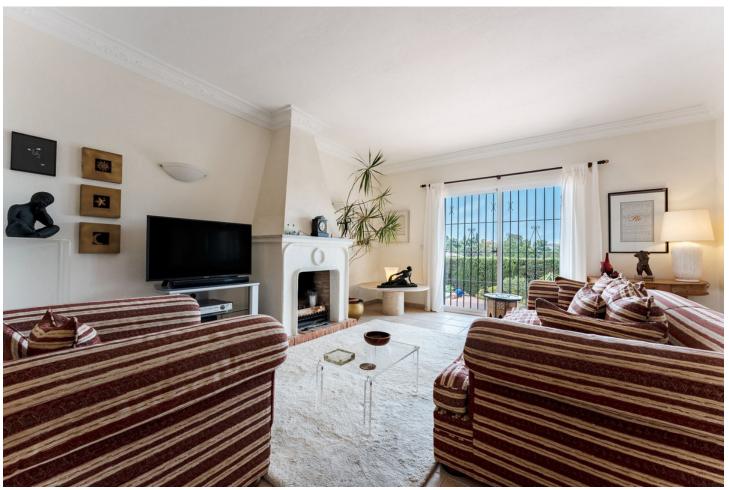

DETACHED VILLA IN UPPER ELVIRIA This villa, located in the elevated area of Elviria, boasts breathtaking, uninterrupted views and is conveniently close to the beach, restaurants, banks, and other amenities. Very close to several famous golf courses. The villa is all on one level, filled with natural light, and offers direct access to the outdoors from every room. The property sits on a generous plot with ample parking for two or more vehicles. Inside, the villa is laid out with three bedrooms: a master suite that overlooks the pool and sea, featuring a spacious en-suite bathroom and dressing room, and two additional bedrooms that share a large bathroom. The entrance is inviting, leading to a fully equipped kitchen with a service entrance, and a cozy, bright living and dining area that opens out to the terrace and pool. Detached Villa, Elviria, Costa del Sol. 3 Bedrooms, 2 Bathrooms, Built 167 m², Garden/Plot 672 m². Setting: Close To Golf, Close To Shops, Close To Sea, Urbanisation. Orientation: South. Condition: Good. Pool: Private. Climate Control: Air Conditioning, Hot A/C, Cold A/C, Fireplace. Views: Garden, Pool, Urban. Features: Covered Terrace, Fitted Wardrobes, Near Transport, Private Terrace, Satellite TV, Utility Room, Ensuite Bathroom. Furniture: Furnished. Kitchen: Fully Fitted. Garden: Private, Easy Maintenance. Security: Gated Complex, Alarm System. Parking: Open, More Than One, Private. Utilities: Electricity, Drinkable Water. Category: Holiday Homes, Investment, Luxury.