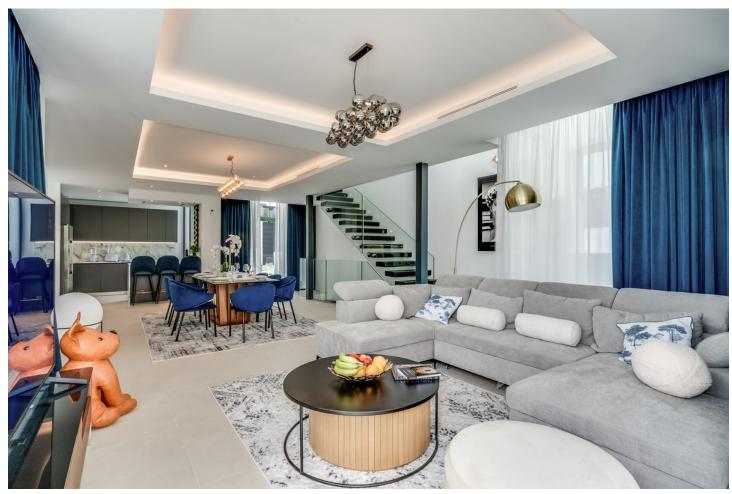

## Sales - House - Atalaya 1.800.000€

www.mibgroup.es +34 662 58 96 58 info@mibgroup.es

Ref.-ID: MIBGR4818496 Atalaya House

5

5

348 m<sup>2</sup>

490 m2

Detached Villa, Atalaya, Costa del Sol. 5 Bedrooms, 5 Bathrooms, Built 360 m², Terrace 140 m², Garden/Plot 490 m². Setting: Frontline Golf, Close To Golf, Close To Shops, Close To Town, Close To Schools. Orientation: East. Condition: Excellent, New Construction. Pool: Private, Heated. Climate Control: Air Conditioning, Hot A/C, Cold A/C. Views: Golf, Garden, Pool. Features: Covered Terrace, Fitted Wardrobes, Private Terrace, Solarium, Satellite TV, WiFi, Games Room, Storage Room, Utility Room, Ensuite Bathroom, Barbeque, Double Glazing, Domotics, Staff Accommodation, Basement. Furniture: Fully Furnished. Kitchen: Fully Fitted, Kitchen-Lounge. Parking: Covered, Private. Utilities: Electricity. Category: Golf, Holiday Homes, Luxury, Contemporary.

| <ul><li>Setting</li><li>Frontline Golf</li><li>Close To Golf</li><li>Close To Shops</li><li>Close To Town</li><li>Close To Schools</li></ul> | <b>Orientation</b> East                         | Condition  Excellent  New Construction                                                                                                                                                                   | Pool Private Heated                   |
|----------------------------------------------------------------------------------------------------------------------------------------------|-------------------------------------------------|----------------------------------------------------------------------------------------------------------------------------------------------------------------------------------------------------------|---------------------------------------|
| Climate Control  Air Conditioning  Hot A/C  Cold A/C                                                                                         | Views Golf Garden Pool                          | Features Covered Terrace Fitted Wardrobes Private Terrace Solarium Satellite TV WiFi Games Room Storage Room Utility Room Ensuite Bathroom Barbeque Double Glazing Domotics Staff Accommodation Basement | Furniture Fully Furnished             |
| Kitchen Fully Fitted Kitchen-Lounge                                                                                                          | Garden Private Easy Maintenance                 | Security Electric Blinds Alarm System 24 Hour Security                                                                                                                                                   | Parking Covered More Than One Private |
| Utilities Electricity                                                                                                                        | Category Golf Holiday Homes Luxury Contemporary |                                                                                                                                                                                                          |                                       |