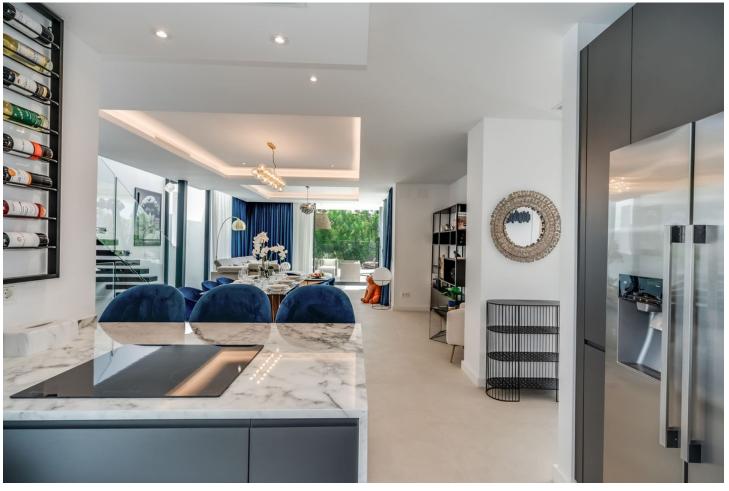

## Sales - House - Atalaya 1.800.000€

www.mibgroup.es +34 662 58 96 58 info@mibgroup.es

Ref.-ID: MIBGR4818496 Atalaya House

5

5

348 m<sup>2</sup>

490 m2

Detached Villa, Atalaya, Costa del Sol. 5 Bedrooms, 5 Bathrooms, Built 360 m², Terrace 140 m², Garden/Plot 490 m². Setting: Frontline Golf, Close To Golf, Close To Shops, Close To Town, Close To Schools. Orientation: East. Condition: Excellent, New Construction. Pool: Private, Heated. Climate Control: Air Conditioning, Hot A/C, Cold A/C. Views: Golf, Garden, Pool. Features: Covered Terrace, Fitted Wardrobes, Private Terrace, Solarium, Satellite TV, WiFi, Games Room, Storage Room, Utility Room, Ensuite Bathroom, Barbeque, Double Glazing, Domotics, Staff Accommodation, Basement. Furniture: Fully Furnished. Kitchen: Fully Fitted, Kitchen-Lounge. Parking: Covered, Private. Utilities: Electricity. Category: Golf, Holiday Homes, Luxury, Contemporary.