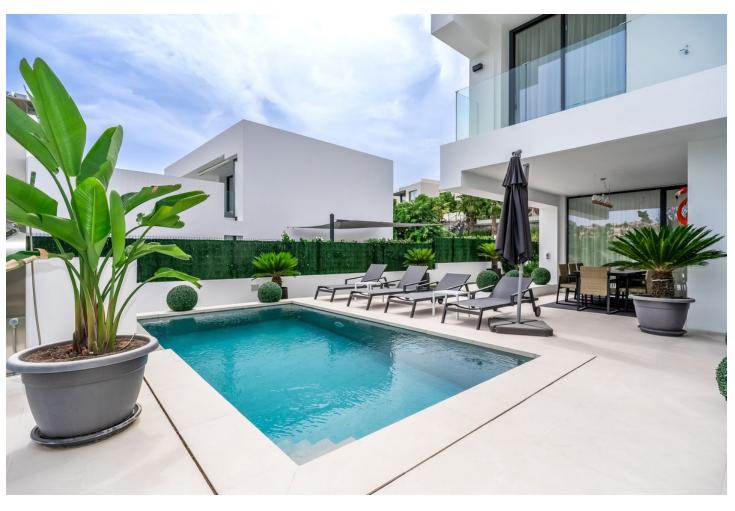

## Sales - House - Atalaya 1.800.000€

www.mibgroup.es +34 662 58 96 58 info@mibgroup.es

Ref.-ID: MIBGR4818496 Atalaya House

5

5

348 m<sup>2</sup>

490 m2

Detached Villa, Atalaya, Costa del Sol. 5 Bedrooms, 5 Bathrooms, Built 360 m², Terrace 140 m², Garden/Plot 490 m². Setting: Frontline Golf, Close To Golf, Close To Shops, Close To Town, Close To Schools. Orientation: East. Condition: Excellent, New Construction. Pool: Private, Heated. Climate Control: Air Conditioning, Hot A/C, Cold A/C. Views: Golf, Garden, Pool. Features: Covered Terrace, Fitted Wardrobes, Private Terrace, Solarium, Satellite TV, WiFi, Games Room, Storage Room, Utility Room, Ensuite Bathroom, Barbeque, Double Glazing, Domotics, Staff Accommodation, Basement. Furniture: Fully Furnished. Kitchen: Fully Fitted, Kitchen-Lounge. Parking: Covered, Private. Utilities: Electricity. Category: Golf, Holiday Homes, Luxury, Contemporary.