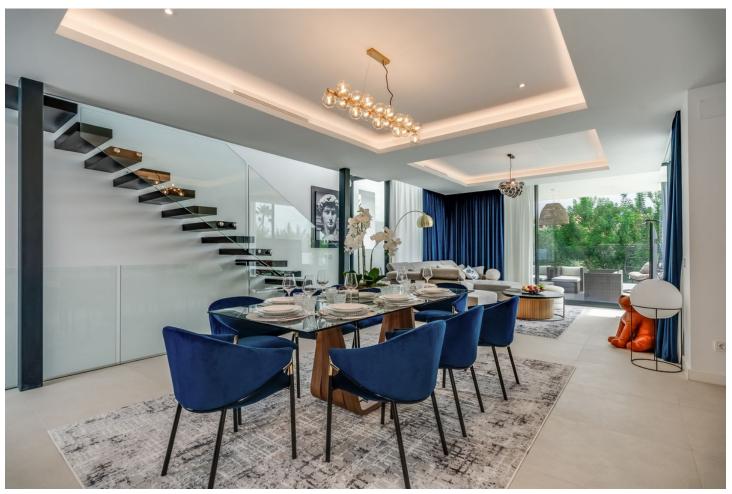

## Sales - House - Atalaya 1.800.000€

www.mibgroup.es +34 662 58 96 58 info@mibgroup.es

Ref.-ID: MIBGR4818496 Atalaya House

5

5

348 m<sup>2</sup>

490 m2

Detached Villa, Atalaya, Costa del Sol. 5 Bedrooms, 5 Bathrooms, Built 360 m², Terrace 140 m², Garden/Plot 490 m². Setting: Frontline Golf, Close To Golf, Close To Shops, Close To Town, Close To Schools. Orientation: East. Condition: Excellent, New Construction. Pool: Private, Heated. Climate Control: Air Conditioning, Hot A/C, Cold A/C. Views: Golf, Garden, Pool. Features: Covered Terrace, Fitted Wardrobes, Private Terrace, Solarium, Satellite TV, WiFi, Games Room, Storage Room, Utility Room, Ensuite Bathroom, Barbeque, Double Glazing, Domotics, Staff Accommodation, Basement. Furniture: Fully Furnished. Kitchen: Fully Fitted, Kitchen-Lounge. Parking: Covered, Private. Utilities: Electricity. Category: Golf, Holiday Homes, Luxury, Contemporary.