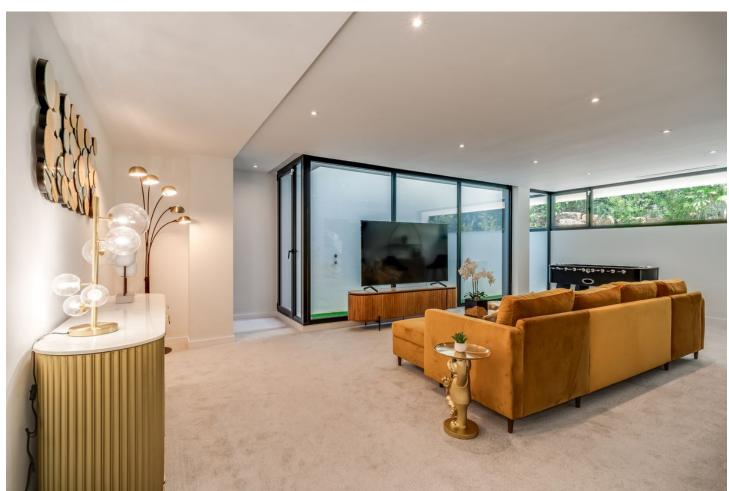

## Sales - House - Atalaya 1.800.000€

www.mibgroup.es +34 662 58 96 58 info@mibgroup.es

Ref.-ID: MIBGR4818496 Atalaya House

5

5

348 m<sup>2</sup>

490 m2

Detached Villa, Atalaya, Costa del Sol. 5 Bedrooms, 5 Bathrooms, Built 360 m², Terrace 140 m², Garden/Plot 490 m². Setting: Frontline Golf, Close To Golf, Close To Shops, Close To Town, Close To Schools. Orientation: East. Condition: Excellent, New Construction. Pool: Private, Heated. Climate Control: Air Conditioning, Hot A/C, Cold A/C. Views: Golf, Garden, Pool. Features: Covered Terrace, Fitted Wardrobes, Private Terrace, Solarium, Satellite TV, WiFi, Games Room, Storage Room, Utility Room, Ensuite Bathroom, Barbeque, Double Glazing, Domotics, Staff Accommodation, Basement. Furniture: Fully Furnished. Kitchen: Fully Fitted, Kitchen-Lounge. Parking: Covered, Private. Utilities: Electricity. Category: Golf, Holiday Homes, Luxury, Contemporary.