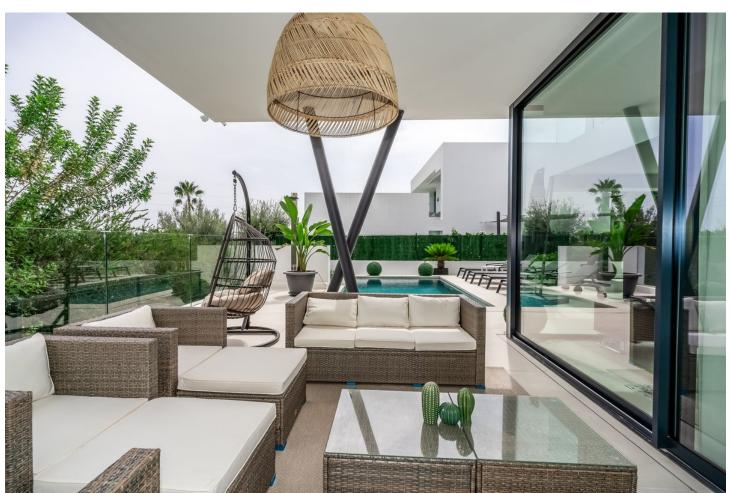

## Sales - House - Atalaya 1.800.000€

www.mibgroup.es +34 662 58 96 58 info@mibgroup.es

Ref.-ID: MIBGR4818496 Atalaya House

5

5

348 m<sup>2</sup>

490 m2

Detached Villa, Atalaya, Costa del Sol. 5 Bedrooms, 5 Bathrooms, Built 360 m², Terrace 140 m², Garden/Plot 490 m². Setting: Frontline Golf, Close To Golf, Close To Shops, Close To Town, Close To Schools. Orientation: East. Condition: Excellent, New Construction. Pool: Private, Heated. Climate Control: Air Conditioning, Hot A/C, Cold A/C. Views: Golf, Garden, Pool. Features: Covered Terrace, Fitted Wardrobes, Private Terrace, Solarium, Satellite TV, WiFi, Games Room, Storage Room, Utility Room, Ensuite Bathroom, Barbeque, Double Glazing, Domotics, Staff Accommodation, Basement. Furniture: Fully Furnished. Kitchen: Fully Fitted, Kitchen-Lounge. Parking: Covered, Private. Utilities: Electricity. Category: Golf, Holiday Homes, Luxury, Contemporary.