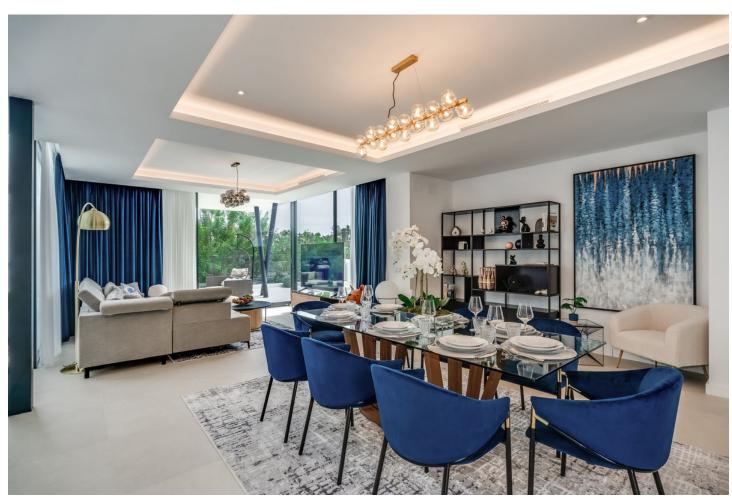

## Sales - House - Atalaya 1.800.000€

www.mibgroup.es +34 662 58 96 58 info@mibgroup.es

Ref.-ID: MIBGR4818496 Atalaya House

5

5

348 m<sup>2</sup>

490 m2

Detached Villa, Atalaya, Costa del Sol. 5 Bedrooms, 5 Bathrooms, Built 360 m², Terrace 140 m², Garden/Plot 490 m². Setting: Frontline Golf, Close To Golf, Close To Shops, Close To Town, Close To Schools. Orientation: East. Condition: Excellent, New Construction. Pool: Private, Heated. Climate Control: Air Conditioning, Hot A/C, Cold A/C. Views: Golf, Garden, Pool. Features: Covered Terrace, Fitted Wardrobes, Private Terrace, Solarium, Satellite TV, WiFi, Games Room, Storage Room, Utility Room, Ensuite Bathroom, Barbeque, Double Glazing, Domotics, Staff Accommodation, Basement. Furniture: Fully Furnished. Kitchen: Fully Fitted, Kitchen-Lounge. Parking: Covered, Private. Utilities: Electricity. Category: Golf, Holiday Homes, Luxury, Contemporary.