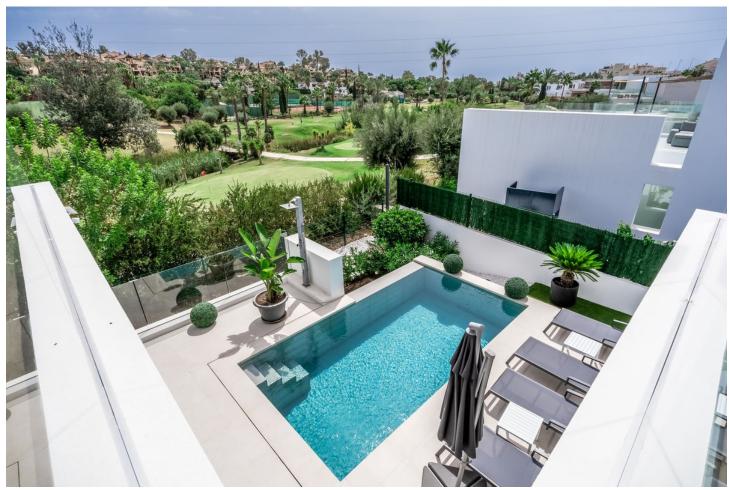

## Sales - House - Atalaya 1.800.000€

www.mibgroup.es +34 662 58 96 58 info@mibgroup.es

Ref.-ID: MIBGR4818496 Atalaya House

5

5

348 m<sup>2</sup>

490 m2

Detached Villa, Atalaya, Costa del Sol. 5 Bedrooms, 5 Bathrooms, Built 360 m², Terrace 140 m², Garden/Plot 490 m². Setting: Frontline Golf, Close To Golf, Close To Shops, Close To Town, Close To Schools. Orientation: East. Condition: Excellent, New Construction. Pool: Private, Heated. Climate Control: Air Conditioning, Hot A/C, Cold A/C. Views: Golf, Garden, Pool. Features: Covered Terrace, Fitted Wardrobes, Private Terrace, Solarium, Satellite TV, WiFi, Games Room, Storage Room, Utility Room, Ensuite Bathroom, Barbeque, Double Glazing, Domotics, Staff Accommodation, Basement. Furniture: Fully Furnished. Kitchen: Fully Fitted, Kitchen-Lounge. Parking: Covered, Private. Utilities: Electricity. Category: Golf, Holiday Homes, Luxury, Contemporary.