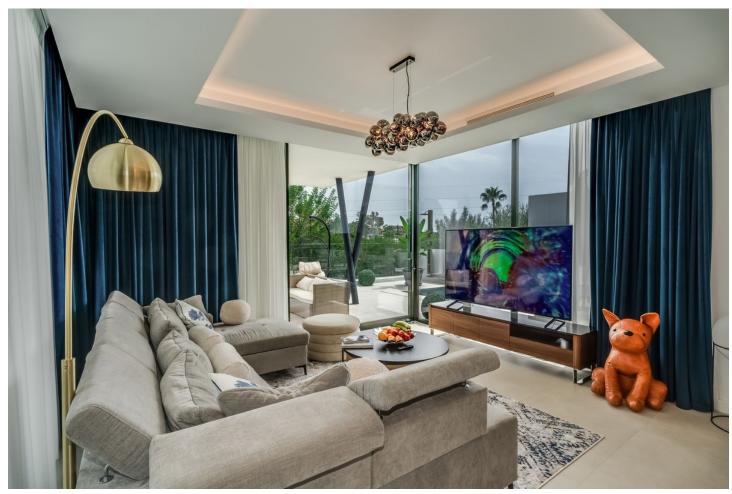

## Sales - House - Atalaya 1.800.000€

www.mibgroup.es +34 662 58 96 58 info@mibgroup.es

Ref.-ID: MIBGR4818496 Atalaya House

5

5

348 m<sup>2</sup>

490 m2

Detached Villa, Atalaya, Costa del Sol. 5 Bedrooms, 5 Bathrooms, Built 360 m², Terrace 140 m², Garden/Plot 490 m². Setting: Frontline Golf, Close To Golf, Close To Shops, Close To Town, Close To Schools. Orientation: East. Condition: Excellent, New Construction. Pool: Private, Heated. Climate Control: Air Conditioning, Hot A/C, Cold A/C. Views: Golf, Garden, Pool. Features: Covered Terrace, Fitted Wardrobes, Private Terrace, Solarium, Satellite TV, WiFi, Games Room, Storage Room, Utility Room, Ensuite Bathroom, Barbeque, Double Glazing, Domotics, Staff Accommodation, Basement. Furniture: Fully Furnished. Kitchen: Fully Fitted, Kitchen-Lounge. Parking: Covered, Private. Utilities: Electricity. Category: Golf, Holiday Homes, Luxury, Contemporary.