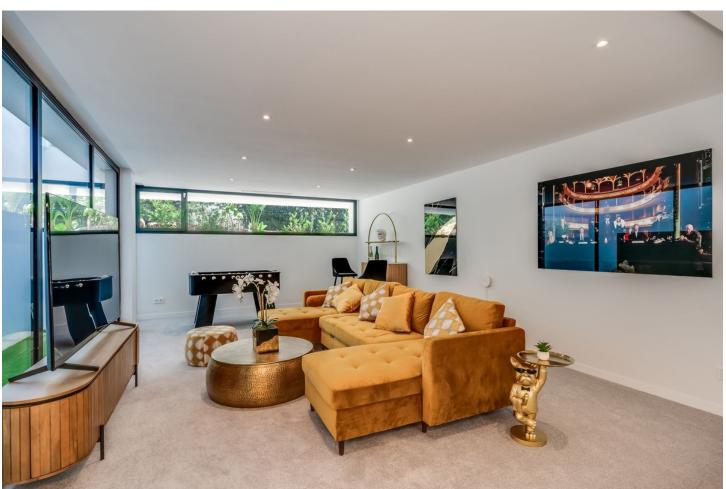

## Sales - House - Atalaya 1.800.000€

www.mibgroup.es +34 662 58 96 58 info@mibgroup.es

Ref.-ID: MIBGR4818496 Atalaya House

5

5

348 m<sup>2</sup>

490 m2

Detached Villa, Atalaya, Costa del Sol. 5 Bedrooms, 5 Bathrooms, Built 360 m², Terrace 140 m², Garden/Plot 490 m². Setting: Frontline Golf, Close To Golf, Close To Shops, Close To Town, Close To Schools. Orientation: East. Condition: Excellent, New Construction. Pool: Private, Heated. Climate Control: Air Conditioning, Hot A/C, Cold A/C. Views: Golf, Garden, Pool. Features: Covered Terrace, Fitted Wardrobes, Private Terrace, Solarium, Satellite TV, WiFi, Games Room, Storage Room, Utility Room, Ensuite Bathroom, Barbeque, Double Glazing, Domotics, Staff Accommodation, Basement. Furniture: Fully Furnished. Kitchen: Fully Fitted, Kitchen-Lounge. Parking: Covered, Private. Utilities: Electricity. Category: Golf, Holiday Homes, Luxury, Contemporary.