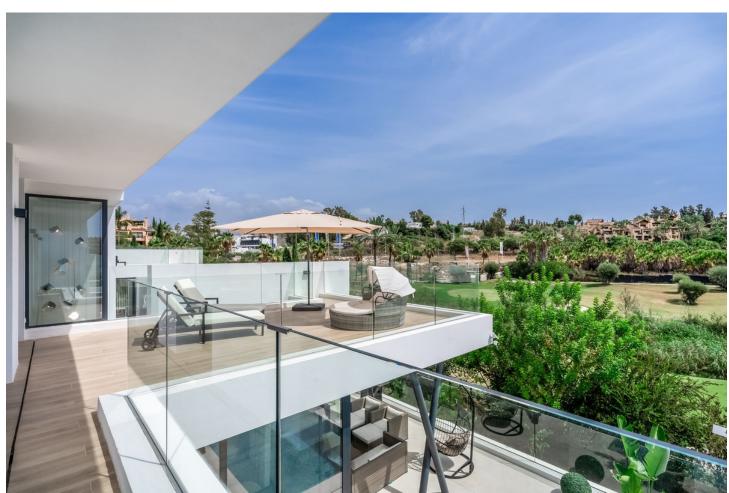

## Sales - House - Atalaya 1.800.000€

www.mibgroup.es +34 662 58 96 58 info@mibgroup.es

Ref.-ID: MIBGR4818496 Atalaya House

5

5

348 m<sup>2</sup>

490 m2

Detached Villa, Atalaya, Costa del Sol. 5 Bedrooms, 5 Bathrooms, Built 360 m², Terrace 140 m², Garden/Plot 490 m². Setting: Frontline Golf, Close To Golf, Close To Shops, Close To Town, Close To Schools. Orientation: East. Condition: Excellent, New Construction. Pool: Private, Heated. Climate Control: Air Conditioning, Hot A/C, Cold A/C. Views: Golf, Garden, Pool. Features: Covered Terrace, Fitted Wardrobes, Private Terrace, Solarium, Satellite TV, WiFi, Games Room, Storage Room, Utility Room, Ensuite Bathroom, Barbeque, Double Glazing, Domotics, Staff Accommodation, Basement. Furniture: Fully Furnished. Kitchen: Fully Fitted, Kitchen-Lounge. Parking: Covered, Private. Utilities: Electricity. Category: Golf, Holiday Homes, Luxury, Contemporary.