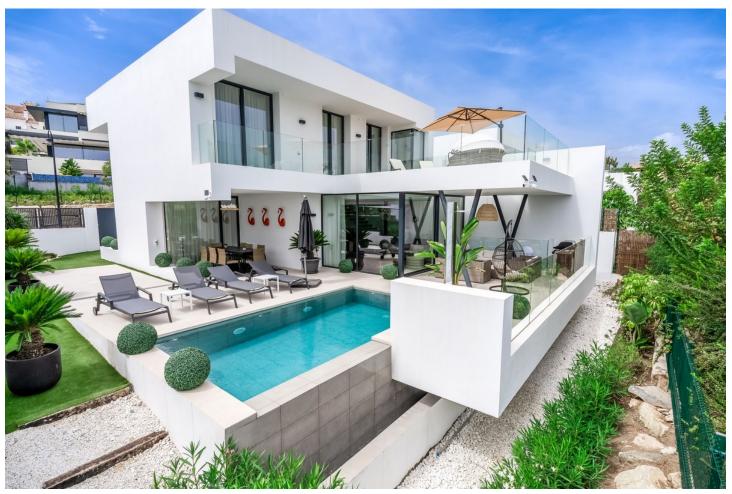

## Sales - House - Atalaya 1.800.000€

www.mibgroup.es +34 662 58 96 58 info@mibgroup.es

Ref.-ID: MIBGR4818496 Atalaya House

5

5

348 m<sup>2</sup>

490 m2

Detached Villa, Atalaya, Costa del Sol. 5 Bedrooms, 5 Bathrooms, Built 360 m², Terrace 140 m², Garden/Plot 490 m². Setting: Frontline Golf, Close To Golf, Close To Shops, Close To Town, Close To Schools. Orientation: East. Condition: Excellent, New Construction. Pool: Private, Heated. Climate Control: Air Conditioning, Hot A/C, Cold A/C. Views: Golf, Garden, Pool. Features: Covered Terrace, Fitted Wardrobes, Private Terrace, Solarium, Satellite TV, WiFi, Games Room, Storage Room, Utility Room, Ensuite Bathroom, Barbeque, Double Glazing, Domotics, Staff Accommodation, Basement. Furniture: Fully Furnished. Kitchen: Fully Fitted, Kitchen-Lounge. Parking: Covered, Private. Utilities: Electricity. Category: Golf, Holiday Homes, Luxury, Contemporary.