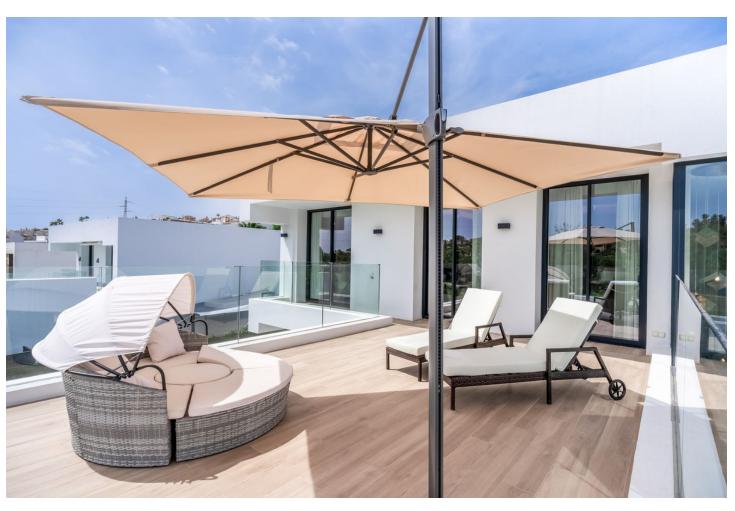

## Sales - House - Atalaya 1.800.000€

www.mibgroup.es +34 662 58 96 58 info@mibgroup.es

Ref.-ID: MIBGR4818496 Atalaya House

5

5

348 m<sup>2</sup>

490 m2

Detached Villa, Atalaya, Costa del Sol. 5 Bedrooms, 5 Bathrooms, Built 360 m², Terrace 140 m², Garden/Plot 490 m². Setting: Frontline Golf, Close To Golf, Close To Shops, Close To Town, Close To Schools. Orientation: East. Condition: Excellent, New Construction. Pool: Private, Heated. Climate Control: Air Conditioning, Hot A/C, Cold A/C. Views: Golf, Garden, Pool. Features: Covered Terrace, Fitted Wardrobes, Private Terrace, Solarium, Satellite TV, WiFi, Games Room, Storage Room, Utility Room, Ensuite Bathroom, Barbeque, Double Glazing, Domotics, Staff Accommodation, Basement. Furniture: Fully Furnished. Kitchen: Fully Fitted, Kitchen-Lounge. Parking: Covered, Private. Utilities: Electricity. Category: Golf, Holiday Homes, Luxury, Contemporary.