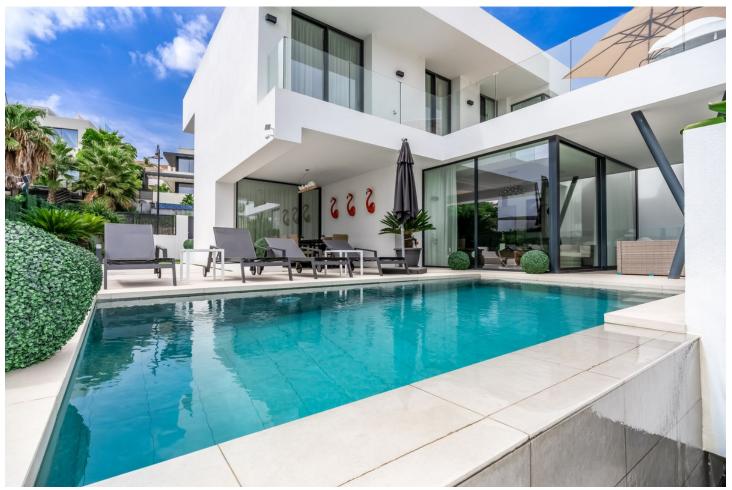

## Sales - House - Atalaya 1.800.000€

www.mibgroup.es +34 662 58 96 58 info@mibgroup.es

Ref.-ID: MIBGR4818496 Atalaya House

5

5

348 m<sup>2</sup>

490 m2

Detached Villa, Atalaya, Costa del Sol. 5 Bedrooms, 5 Bathrooms, Built 360 m², Terrace 140 m², Garden/Plot 490 m². Setting: Frontline Golf, Close To Golf, Close To Shops, Close To Town, Close To Schools. Orientation: East. Condition: Excellent, New Construction. Pool: Private, Heated. Climate Control: Air Conditioning, Hot A/C, Cold A/C. Views: Golf, Garden, Pool. Features: Covered Terrace, Fitted Wardrobes, Private Terrace, Solarium, Satellite TV, WiFi, Games Room, Storage Room, Utility Room, Ensuite Bathroom, Barbeque, Double Glazing, Domotics, Staff Accommodation, Basement. Furniture: Fully Furnished. Kitchen: Fully Fitted, Kitchen-Lounge. Parking: Covered, Private. Utilities: Electricity. Category: Golf, Holiday Homes, Luxury, Contemporary.