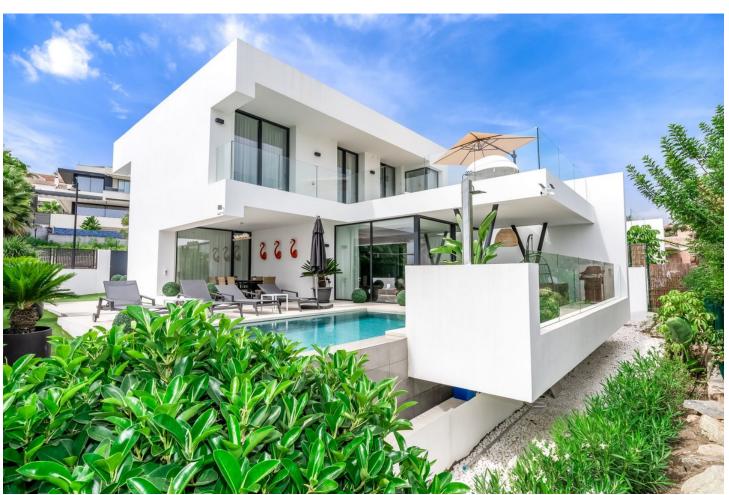

## Sales - House - Atalaya 1.800.000€

www.mibgroup.es +34 662 58 96 58 info@mibgroup.es

Ref.-ID: MIBGR4818496 Atalaya House

5

5

348 m<sup>2</sup>

490 m2

Detached Villa, Atalaya, Costa del Sol. 5 Bedrooms, 5 Bathrooms, Built 360 m², Terrace 140 m², Garden/Plot 490 m². Setting: Frontline Golf, Close To Golf, Close To Shops, Close To Town, Close To Schools. Orientation: East. Condition: Excellent, New Construction. Pool: Private, Heated. Climate Control: Air Conditioning, Hot A/C, Cold A/C. Views: Golf, Garden, Pool. Features: Covered Terrace, Fitted Wardrobes, Private Terrace, Solarium, Satellite TV, WiFi, Games Room, Storage Room, Utility Room, Ensuite Bathroom, Barbeque, Double Glazing, Domotics, Staff Accommodation, Basement. Furniture: Fully Furnished. Kitchen: Fully Fitted, Kitchen-Lounge. Parking: Covered, Private. Utilities: Electricity. Category: Golf, Holiday Homes, Luxury, Contemporary.