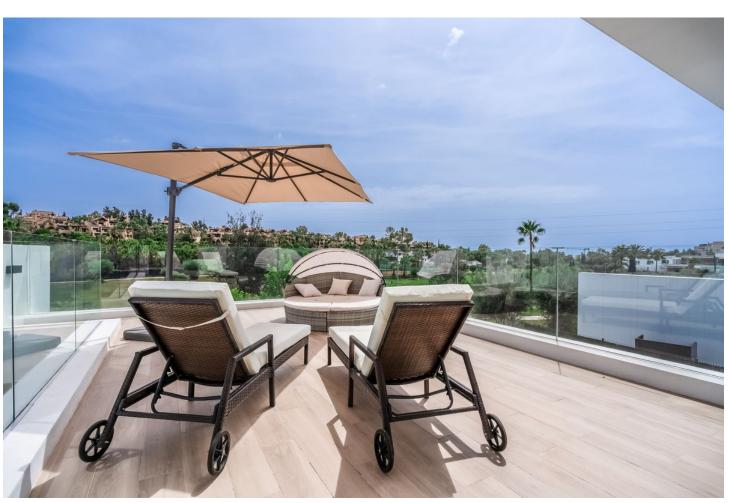

## Sales - House - Atalaya 1.800.000€

www.mibgroup.es +34 662 58 96 58 info@mibgroup.es

Ref.-ID: MIBGR4818496 Atalaya House

5

5

348 m<sup>2</sup>

490 m2

Detached Villa, Atalaya, Costa del Sol. 5 Bedrooms, 5 Bathrooms, Built 360 m², Terrace 140 m², Garden/Plot 490 m². Setting: Frontline Golf, Close To Golf, Close To Shops, Close To Town, Close To Schools. Orientation: East. Condition: Excellent, New Construction. Pool: Private, Heated. Climate Control: Air Conditioning, Hot A/C, Cold A/C. Views: Golf, Garden, Pool. Features: Covered Terrace, Fitted Wardrobes, Private Terrace, Solarium, Satellite TV, WiFi, Games Room, Storage Room, Utility Room, Ensuite Bathroom, Barbeque, Double Glazing, Domotics, Staff Accommodation, Basement. Furniture: Fully Furnished. Kitchen: Fully Fitted, Kitchen-Lounge. Parking: Covered, Private. Utilities: Electricity. Category: Golf, Holiday Homes, Luxury, Contemporary.