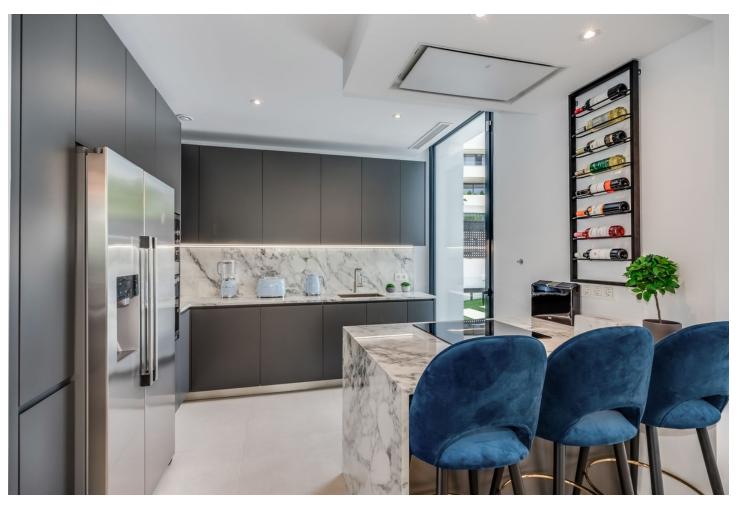

## Sales - House - Atalaya 1.800.000€

www.mibgroup.es +34 662 58 96 58 info@mibgroup.es

Ref.-ID: MIBGR4818496 Atalaya House

5

5

348 m<sup>2</sup>

490 m2

Detached Villa, Atalaya, Costa del Sol. 5 Bedrooms, 5 Bathrooms, Built 360 m², Terrace 140 m², Garden/Plot 490 m². Setting: Frontline Golf, Close To Golf, Close To Shops, Close To Town, Close To Schools. Orientation: East. Condition: Excellent, New Construction. Pool: Private, Heated. Climate Control: Air Conditioning, Hot A/C, Cold A/C. Views: Golf, Garden, Pool. Features: Covered Terrace, Fitted Wardrobes, Private Terrace, Solarium, Satellite TV, WiFi, Games Room, Storage Room, Utility Room, Ensuite Bathroom, Barbeque, Double Glazing, Domotics, Staff Accommodation, Basement. Furniture: Fully Furnished. Kitchen: Fully Fitted, Kitchen-Lounge. Parking: Covered, Private. Utilities: Electricity. Category: Golf, Holiday Homes, Luxury, Contemporary.