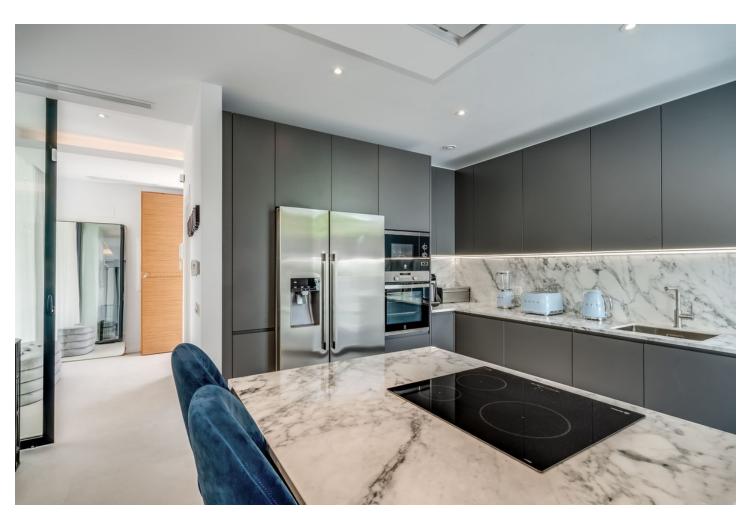

## Sales - House - Atalaya 1.800.000€

www.mibgroup.es +34 662 58 96 58 info@mibgroup.es

Ref.-ID: MIBGR4818496 Atalaya House

5

5

348 m<sup>2</sup>

490 m2

Detached Villa, Atalaya, Costa del Sol. 5 Bedrooms, 5 Bathrooms, Built 360 m², Terrace 140 m², Garden/Plot 490 m². Setting: Frontline Golf, Close To Golf, Close To Shops, Close To Town, Close To Schools. Orientation: East. Condition: Excellent, New Construction. Pool: Private, Heated. Climate Control: Air Conditioning, Hot A/C, Cold A/C. Views: Golf, Garden, Pool. Features: Covered Terrace, Fitted Wardrobes, Private Terrace, Solarium, Satellite TV, WiFi, Games Room, Storage Room, Utility Room, Ensuite Bathroom, Barbeque, Double Glazing, Domotics, Staff Accommodation, Basement. Furniture: Fully Furnished. Kitchen: Fully Fitted, Kitchen-Lounge. Parking: Covered, Private. Utilities: Electricity. Category: Golf, Holiday Homes, Luxury, Contemporary.