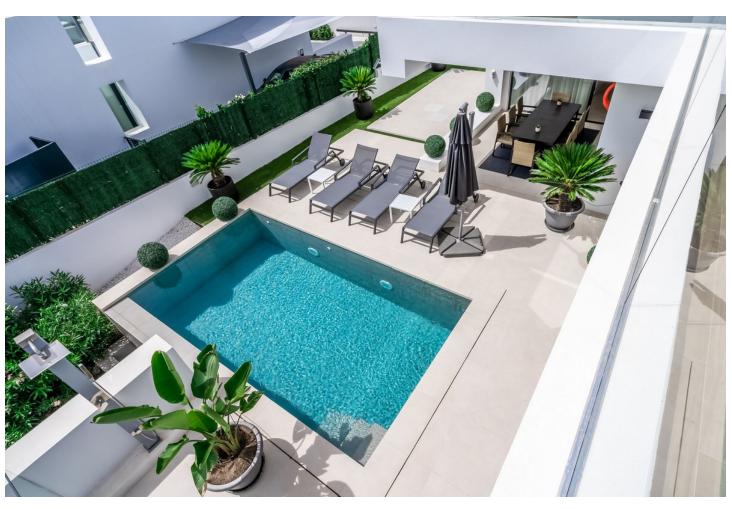

## Sales - House - Atalaya 1.800.000€

www.mibgroup.es +34 662 58 96 58 info@mibgroup.es

Ref.-ID: MIBGR4818496 Atalaya House

5

5

348 m<sup>2</sup>

490 m2

Detached Villa, Atalaya, Costa del Sol. 5 Bedrooms, 5 Bathrooms, Built 360 m², Terrace 140 m², Garden/Plot 490 m². Setting: Frontline Golf, Close To Golf, Close To Shops, Close To Town, Close To Schools. Orientation: East. Condition: Excellent, New Construction. Pool: Private, Heated. Climate Control: Air Conditioning, Hot A/C, Cold A/C. Views: Golf, Garden, Pool. Features: Covered Terrace, Fitted Wardrobes, Private Terrace, Solarium, Satellite TV, WiFi, Games Room, Storage Room, Utility Room, Ensuite Bathroom, Barbeque, Double Glazing, Domotics, Staff Accommodation, Basement. Furniture: Fully Furnished. Kitchen: Fully Fitted, Kitchen-Lounge. Parking: Covered, Private. Utilities: Electricity. Category: Golf, Holiday Homes, Luxury, Contemporary.