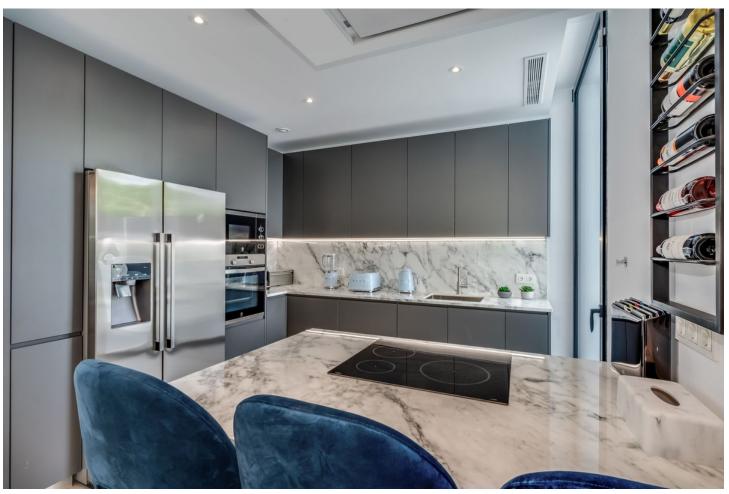

## Sales - House - Atalaya 1.800.000€

www.mibgroup.es +34 662 58 96 58 info@mibgroup.es

Ref.-ID: MIBGR4818496 Atalaya House

5

5

348 m<sup>2</sup>

490 m2

Detached Villa, Atalaya, Costa del Sol. 5 Bedrooms, 5 Bathrooms, Built 360 m², Terrace 140 m², Garden/Plot 490 m². Setting: Frontline Golf, Close To Golf, Close To Shops, Close To Town, Close To Schools. Orientation: East. Condition: Excellent, New Construction. Pool: Private, Heated. Climate Control: Air Conditioning, Hot A/C, Cold A/C. Views: Golf, Garden, Pool. Features: Covered Terrace, Fitted Wardrobes, Private Terrace, Solarium, Satellite TV, WiFi, Games Room, Storage Room, Utility Room, Ensuite Bathroom, Barbeque, Double Glazing, Domotics, Staff Accommodation, Basement. Furniture: Fully Furnished. Kitchen: Fully Fitted, Kitchen-Lounge. Parking: Covered, Private. Utilities: Electricity. Category: Golf, Holiday Homes, Luxury, Contemporary.