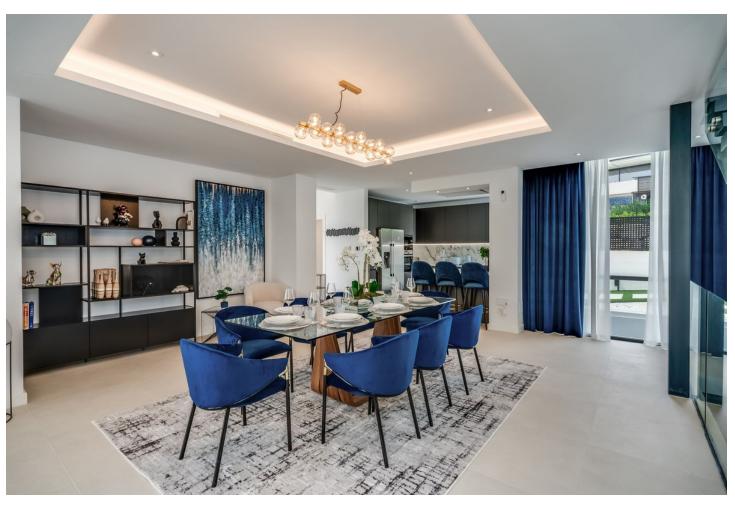

## Sales - House - Atalaya 1.800.000€

www.mibgroup.es +34 662 58 96 58 info@mibgroup.es

Ref.-ID: MIBGR4818496 Atalaya House

5

5

348 m<sup>2</sup>

490 m2

Detached Villa, Atalaya, Costa del Sol. 5 Bedrooms, 5 Bathrooms, Built 360 m², Terrace 140 m², Garden/Plot 490 m². Setting: Frontline Golf, Close To Golf, Close To Shops, Close To Town, Close To Schools. Orientation: East. Condition: Excellent, New Construction. Pool: Private, Heated. Climate Control: Air Conditioning, Hot A/C, Cold A/C. Views: Golf, Garden, Pool. Features: Covered Terrace, Fitted Wardrobes, Private Terrace, Solarium, Satellite TV, WiFi, Games Room, Storage Room, Utility Room, Ensuite Bathroom, Barbeque, Double Glazing, Domotics, Staff Accommodation, Basement. Furniture: Fully Furnished. Kitchen: Fully Fitted, Kitchen-Lounge. Parking: Covered, Private. Utilities: Electricity. Category: Golf, Holiday Homes, Luxury, Contemporary.

| <ul><li>Setting</li><li>Frontline Golf</li><li>Close To Golf</li><li>Close To Shops</li><li>Close To Town</li><li>Close To Schools</li></ul> | <b>Orientation</b> East                         | Condition  Excellent  New Construction                                                                                                                                                                   | Pool Private Heated                   |
|----------------------------------------------------------------------------------------------------------------------------------------------|-------------------------------------------------|----------------------------------------------------------------------------------------------------------------------------------------------------------------------------------------------------------|---------------------------------------|
| Climate Control  Air Conditioning  Hot A/C  Cold A/C                                                                                         | Views Golf Garden Pool                          | Features Covered Terrace Fitted Wardrobes Private Terrace Solarium Satellite TV WiFi Games Room Storage Room Utility Room Ensuite Bathroom Barbeque Double Glazing Domotics Staff Accommodation Basement | Furniture Fully Furnished             |
| Kitchen Fully Fitted Kitchen-Lounge                                                                                                          | Garden Private Easy Maintenance                 | Security Electric Blinds Alarm System 24 Hour Security                                                                                                                                                   | Parking Covered More Than One Private |
| Utilities Electricity                                                                                                                        | Category Golf Holiday Homes Luxury Contemporary |                                                                                                                                                                                                          |                                       |