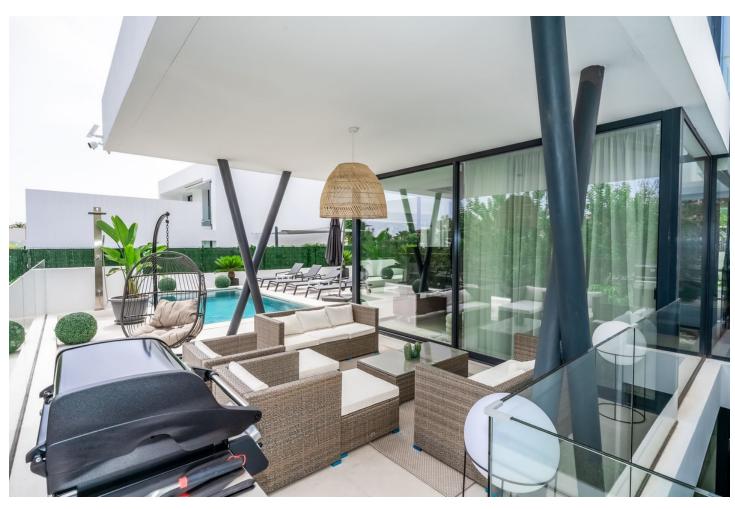

## Sales - House - Atalaya 1.800.000€

www.mibgroup.es +34 662 58 96 58 info@mibgroup.es

Ref.-ID: MIBGR4818496 Atalaya House

5

5

348 m<sup>2</sup>

490 m2

Detached Villa, Atalaya, Costa del Sol. 5 Bedrooms, 5 Bathrooms, Built 360 m², Terrace 140 m², Garden/Plot 490 m². Setting: Frontline Golf, Close To Golf, Close To Shops, Close To Town, Close To Schools. Orientation: East. Condition: Excellent, New Construction. Pool: Private, Heated. Climate Control: Air Conditioning, Hot A/C, Cold A/C. Views: Golf, Garden, Pool. Features: Covered Terrace, Fitted Wardrobes, Private Terrace, Solarium, Satellite TV, WiFi, Games Room, Storage Room, Utility Room, Ensuite Bathroom, Barbeque, Double Glazing, Domotics, Staff Accommodation, Basement. Furniture: Fully Furnished. Kitchen: Fully Fitted, Kitchen-Lounge. Parking: Covered, Private. Utilities: Electricity. Category: Golf, Holiday Homes, Luxury, Contemporary.