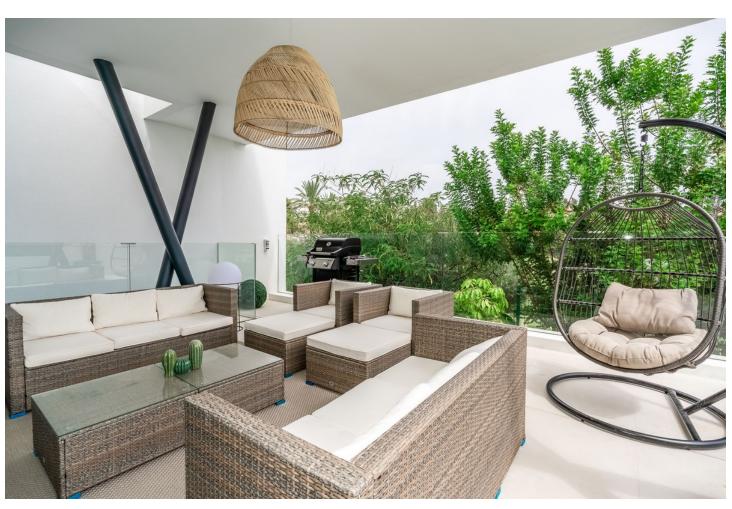

## Sales - House - Atalaya 1.800.000€

www.mibgroup.es +34 662 58 96 58 info@mibgroup.es

Ref.-ID: MIBGR4818496 Atalaya House

5

5

348 m<sup>2</sup>

490 m2

Detached Villa, Atalaya, Costa del Sol. 5 Bedrooms, 5 Bathrooms, Built 360 m², Terrace 140 m², Garden/Plot 490 m². Setting: Frontline Golf, Close To Golf, Close To Shops, Close To Town, Close To Schools. Orientation: East. Condition: Excellent, New Construction. Pool: Private, Heated. Climate Control: Air Conditioning, Hot A/C, Cold A/C. Views: Golf, Garden, Pool. Features: Covered Terrace, Fitted Wardrobes, Private Terrace, Solarium, Satellite TV, WiFi, Games Room, Storage Room, Utility Room, Ensuite Bathroom, Barbeque, Double Glazing, Domotics, Staff Accommodation, Basement. Furniture: Fully Furnished. Kitchen: Fully Fitted, Kitchen-Lounge. Parking: Covered, Private. Utilities: Electricity. Category: Golf, Holiday Homes, Luxury, Contemporary.