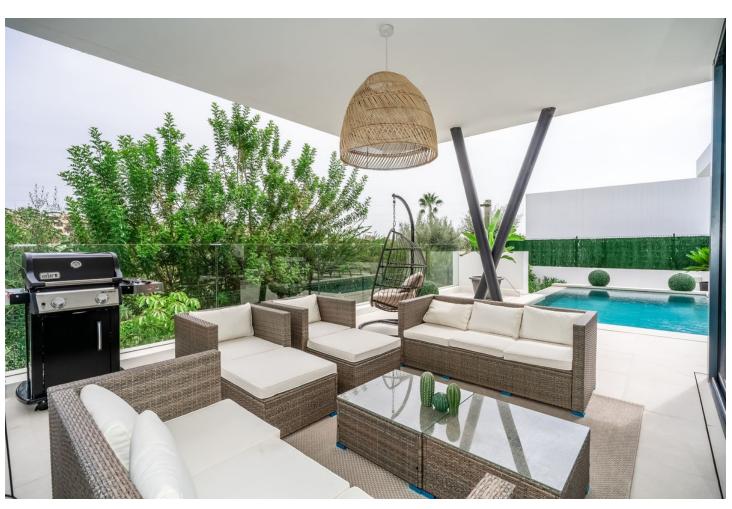

## Sales - House - Atalaya 1.800.000€

www.mibgroup.es +34 662 58 96 58 info@mibgroup.es

Ref.-ID: MIBGR4818496 Atalaya House

5

5

348 m<sup>2</sup>

490 m2

Detached Villa, Atalaya, Costa del Sol. 5 Bedrooms, 5 Bathrooms, Built 360 m², Terrace 140 m², Garden/Plot 490 m². Setting: Frontline Golf, Close To Golf, Close To Shops, Close To Town, Close To Schools. Orientation: East. Condition: Excellent, New Construction. Pool: Private, Heated. Climate Control: Air Conditioning, Hot A/C, Cold A/C. Views: Golf, Garden, Pool. Features: Covered Terrace, Fitted Wardrobes, Private Terrace, Solarium, Satellite TV, WiFi, Games Room, Storage Room, Utility Room, Ensuite Bathroom, Barbeque, Double Glazing, Domotics, Staff Accommodation, Basement. Furniture: Fully Furnished. Kitchen: Fully Fitted, Kitchen-Lounge. Parking: Covered, Private. Utilities: Electricity. Category: Golf, Holiday Homes, Luxury, Contemporary.