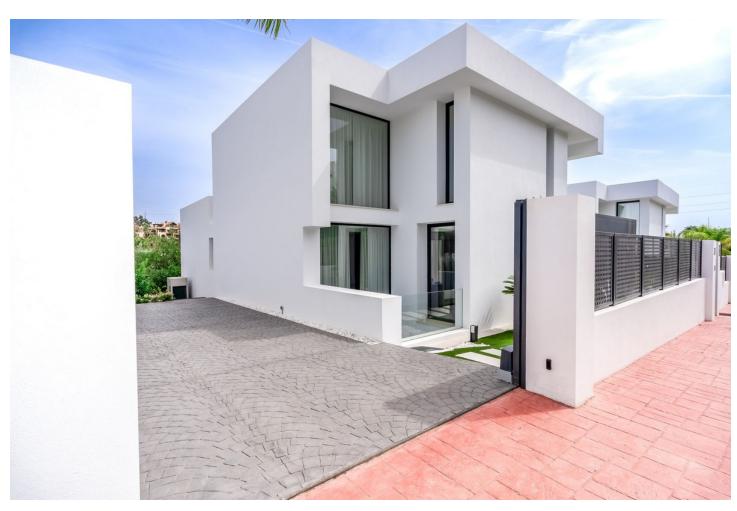

## Sales - House - Atalaya 1.800.000€

www.mibgroup.es +34 662 58 96 58 info@mibgroup.es

Ref.-ID: MIBGR4818496 Atalaya House

5

5

348 m<sup>2</sup>

490 m2

Detached Villa, Atalaya, Costa del Sol. 5 Bedrooms, 5 Bathrooms, Built 360 m², Terrace 140 m², Garden/Plot 490 m². Setting: Frontline Golf, Close To Golf, Close To Shops, Close To Town, Close To Schools. Orientation: East. Condition: Excellent, New Construction. Pool: Private, Heated. Climate Control: Air Conditioning, Hot A/C, Cold A/C. Views: Golf, Garden, Pool. Features: Covered Terrace, Fitted Wardrobes, Private Terrace, Solarium, Satellite TV, WiFi, Games Room, Storage Room, Utility Room, Ensuite Bathroom, Barbeque, Double Glazing, Domotics, Staff Accommodation, Basement. Furniture: Fully Furnished. Kitchen: Fully Fitted, Kitchen-Lounge. Parking: Covered, Private. Utilities: Electricity. Category: Golf, Holiday Homes, Luxury, Contemporary.