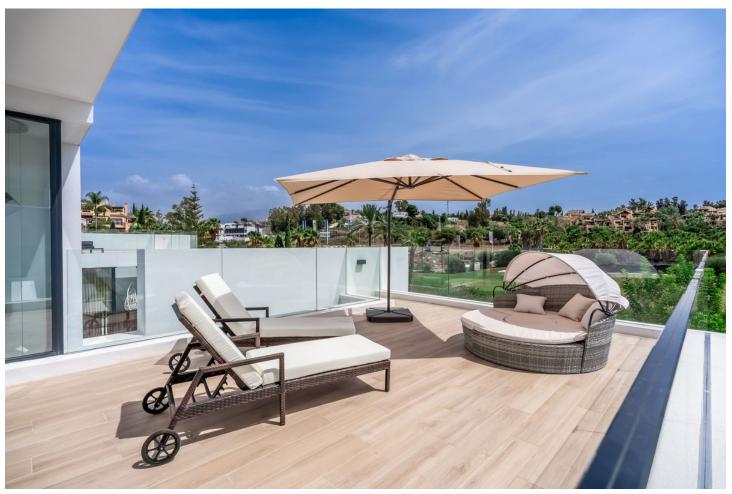

## Sales - House - Atalaya 1.800.000€

www.mibgroup.es +34 662 58 96 58 info@mibgroup.es

Ref.-ID: MIBGR4818496 Atalaya House

5

5

348 m<sup>2</sup>

490 m2

Detached Villa, Atalaya, Costa del Sol. 5 Bedrooms, 5 Bathrooms, Built 360 m², Terrace 140 m², Garden/Plot 490 m². Setting: Frontline Golf, Close To Golf, Close To Shops, Close To Town, Close To Schools. Orientation: East. Condition: Excellent, New Construction. Pool: Private, Heated. Climate Control: Air Conditioning, Hot A/C, Cold A/C. Views: Golf, Garden, Pool. Features: Covered Terrace, Fitted Wardrobes, Private Terrace, Solarium, Satellite TV, WiFi, Games Room, Storage Room, Utility Room, Ensuite Bathroom, Barbeque, Double Glazing, Domotics, Staff Accommodation, Basement. Furniture: Fully Furnished. Kitchen: Fully Fitted, Kitchen-Lounge. Parking: Covered, Private. Utilities: Electricity. Category: Golf, Holiday Homes, Luxury, Contemporary.

| <ul><li>Setting</li><li>Frontline Golf</li><li>Close To Golf</li><li>Close To Shops</li><li>Close To Town</li><li>Close To Schools</li></ul> | <b>Orientation</b> East                         | Condition  Excellent  New Construction                                                                                                                                                                   | Pool Private Heated                   |
|----------------------------------------------------------------------------------------------------------------------------------------------|-------------------------------------------------|----------------------------------------------------------------------------------------------------------------------------------------------------------------------------------------------------------|---------------------------------------|
| Climate Control  Air Conditioning  Hot A/C  Cold A/C                                                                                         | Views Golf Garden Pool                          | Features Covered Terrace Fitted Wardrobes Private Terrace Solarium Satellite TV WiFi Games Room Storage Room Utility Room Ensuite Bathroom Barbeque Double Glazing Domotics Staff Accommodation Basement | Furniture Fully Furnished             |
| Kitchen Fully Fitted Kitchen-Lounge                                                                                                          | Garden Private Easy Maintenance                 | Security Electric Blinds Alarm System 24 Hour Security                                                                                                                                                   | Parking Covered More Than One Private |
| Utilities Electricity                                                                                                                        | Category Golf Holiday Homes Luxury Contemporary |                                                                                                                                                                                                          |                                       |