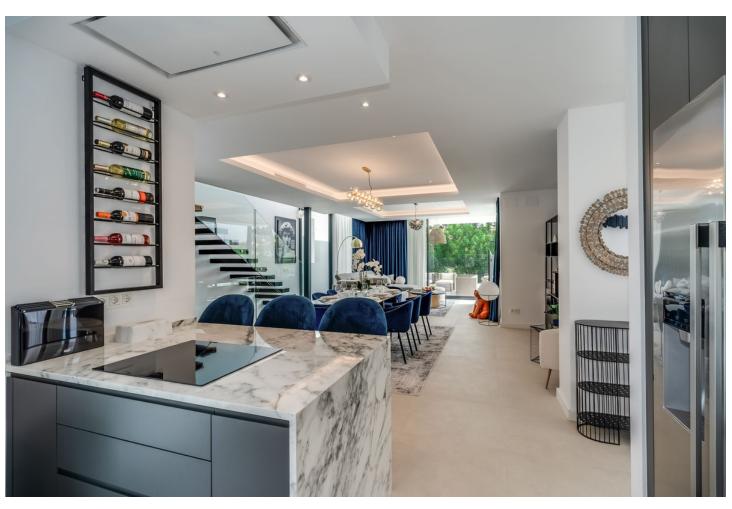

## Sales - House - Atalaya 1.800.000€

www.mibgroup.es +34 662 58 96 58 info@mibgroup.es

Ref.-ID: MIBGR4818496 Atalaya House

5

5

348 m<sup>2</sup>

490 m2

Detached Villa, Atalaya, Costa del Sol. 5 Bedrooms, 5 Bathrooms, Built 360 m², Terrace 140 m², Garden/Plot 490 m². Setting: Frontline Golf, Close To Golf, Close To Shops, Close To Town, Close To Schools. Orientation: East. Condition: Excellent, New Construction. Pool: Private, Heated. Climate Control: Air Conditioning, Hot A/C, Cold A/C. Views: Golf, Garden, Pool. Features: Covered Terrace, Fitted Wardrobes, Private Terrace, Solarium, Satellite TV, WiFi, Games Room, Storage Room, Utility Room, Ensuite Bathroom, Barbeque, Double Glazing, Domotics, Staff Accommodation, Basement. Furniture: Fully Furnished. Kitchen: Fully Fitted, Kitchen-Lounge. Parking: Covered, Private. Utilities: Electricity. Category: Golf, Holiday Homes, Luxury, Contemporary.