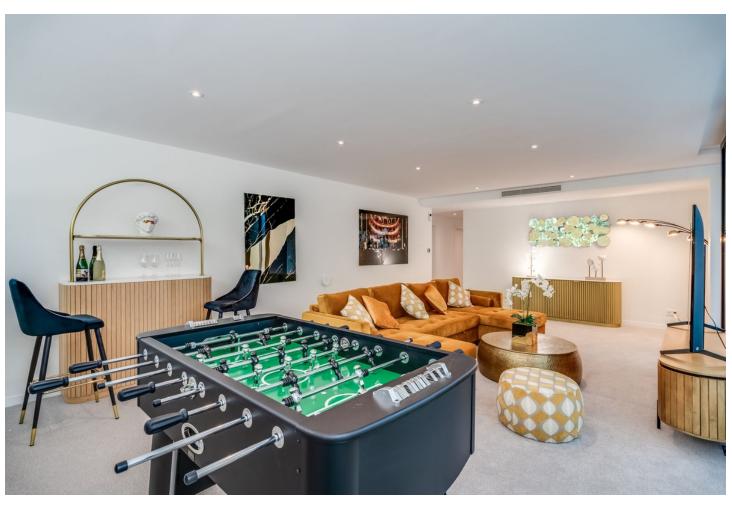

## Sales - House - Atalaya 1.800.000€

www.mibgroup.es +34 662 58 96 58 info@mibgroup.es

Ref.-ID: MIBGR4818496 Atalaya House

5

5

348 m<sup>2</sup>

490 m2

Detached Villa, Atalaya, Costa del Sol. 5 Bedrooms, 5 Bathrooms, Built 360 m², Terrace 140 m², Garden/Plot 490 m². Setting: Frontline Golf, Close To Golf, Close To Shops, Close To Town, Close To Schools. Orientation: East. Condition: Excellent, New Construction. Pool: Private, Heated. Climate Control: Air Conditioning, Hot A/C, Cold A/C. Views: Golf, Garden, Pool. Features: Covered Terrace, Fitted Wardrobes, Private Terrace, Solarium, Satellite TV, WiFi, Games Room, Storage Room, Utility Room, Ensuite Bathroom, Barbeque, Double Glazing, Domotics, Staff Accommodation, Basement. Furniture: Fully Furnished. Kitchen: Fully Fitted, Kitchen-Lounge. Parking: Covered, Private. Utilities: Electricity. Category: Golf, Holiday Homes, Luxury, Contemporary.