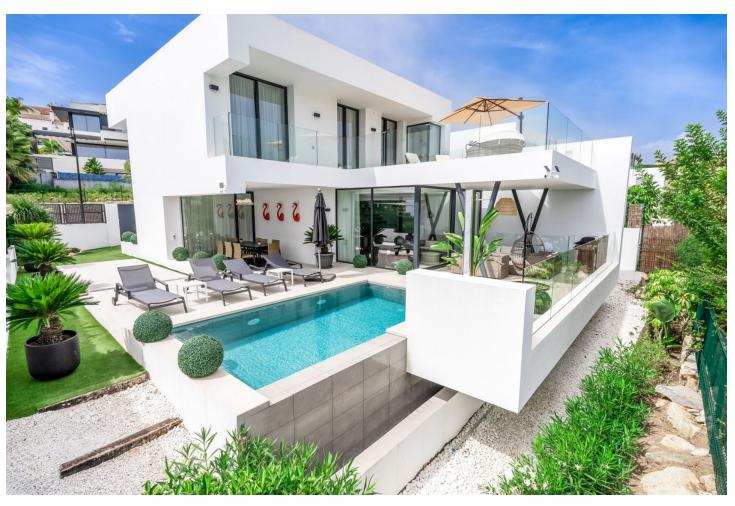

## Sales - House - Atalaya 1.800.000€

www.mibgroup.es +34 662 58 96 58 info@mibgroup.es

Ref.-ID: MIBGR4818496 Atalaya House

5

5

348 m<sup>2</sup>

490 m2

Detached Villa, Atalaya, Costa del Sol. 5 Bedrooms, 5 Bathrooms, Built 360 m², Terrace 140 m², Garden/Plot 490 m². Setting: Frontline Golf, Close To Golf, Close To Shops, Close To Town, Close To Schools. Orientation: East. Condition: Excellent, New Construction. Pool: Private, Heated. Climate Control: Air Conditioning, Hot A/C, Cold A/C. Views: Golf, Garden, Pool. Features: Covered Terrace, Fitted Wardrobes, Private Terrace, Solarium, Satellite TV, WiFi, Games Room, Storage Room, Utility Room, Ensuite Bathroom, Barbeque, Double Glazing, Domotics, Staff Accommodation, Basement. Furniture: Fully Furnished. Kitchen: Fully Fitted, Kitchen-Lounge. Parking: Covered, Private. Utilities: Electricity. Category: Golf, Holiday Homes, Luxury, Contemporary.