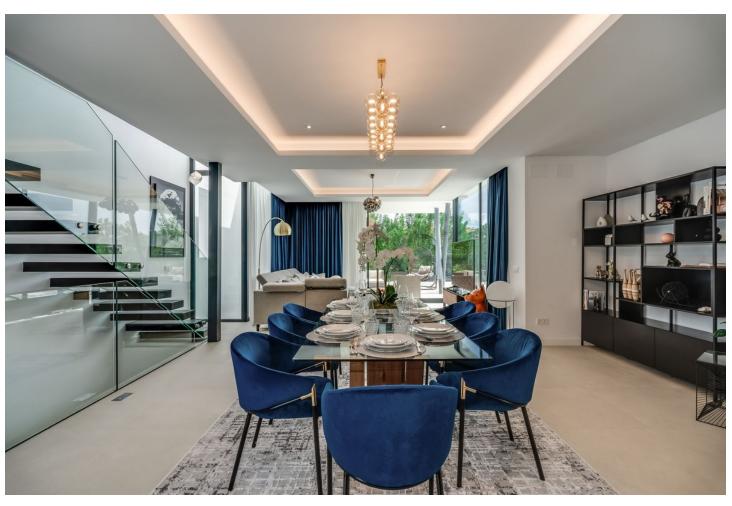

## Sales - House - Atalaya 1.800.000€

www.mibgroup.es +34 662 58 96 58 info@mibgroup.es

Ref.-ID: MIBGR4818496 Atalaya House

5

5

348 m<sup>2</sup>

490 m2

Detached Villa, Atalaya, Costa del Sol. 5 Bedrooms, 5 Bathrooms, Built 360 m², Terrace 140 m², Garden/Plot 490 m². Setting: Frontline Golf, Close To Golf, Close To Shops, Close To Town, Close To Schools. Orientation: East. Condition: Excellent, New Construction. Pool: Private, Heated. Climate Control: Air Conditioning, Hot A/C, Cold A/C. Views: Golf, Garden, Pool. Features: Covered Terrace, Fitted Wardrobes, Private Terrace, Solarium, Satellite TV, WiFi, Games Room, Storage Room, Utility Room, Ensuite Bathroom, Barbeque, Double Glazing, Domotics, Staff Accommodation, Basement. Furniture: Fully Furnished. Kitchen: Fully Fitted, Kitchen-Lounge. Parking: Covered, Private. Utilities: Electricity. Category: Golf, Holiday Homes, Luxury, Contemporary.