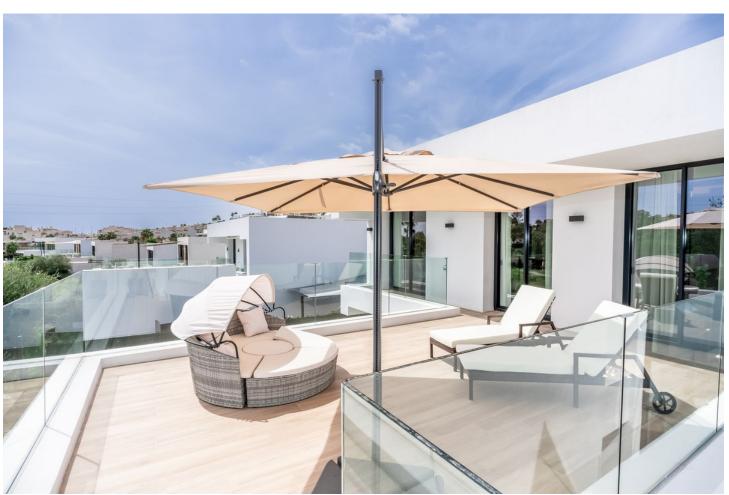

## Sales - House - Atalaya 1.800.000€

www.mibgroup.es +34 662 58 96 58 info@mibgroup.es

Ref.-ID: MIBGR4818496 Atalaya House

5

5

348 m<sup>2</sup>

490 m2

Detached Villa, Atalaya, Costa del Sol. 5 Bedrooms, 5 Bathrooms, Built 360 m², Terrace 140 m², Garden/Plot 490 m². Setting: Frontline Golf, Close To Golf, Close To Shops, Close To Town, Close To Schools. Orientation: East. Condition: Excellent, New Construction. Pool: Private, Heated. Climate Control: Air Conditioning, Hot A/C, Cold A/C. Views: Golf, Garden, Pool. Features: Covered Terrace, Fitted Wardrobes, Private Terrace, Solarium, Satellite TV, WiFi, Games Room, Storage Room, Utility Room, Ensuite Bathroom, Barbeque, Double Glazing, Domotics, Staff Accommodation, Basement. Furniture: Fully Furnished. Kitchen: Fully Fitted, Kitchen-Lounge. Parking: Covered, Private. Utilities: Electricity. Category: Golf, Holiday Homes, Luxury, Contemporary.