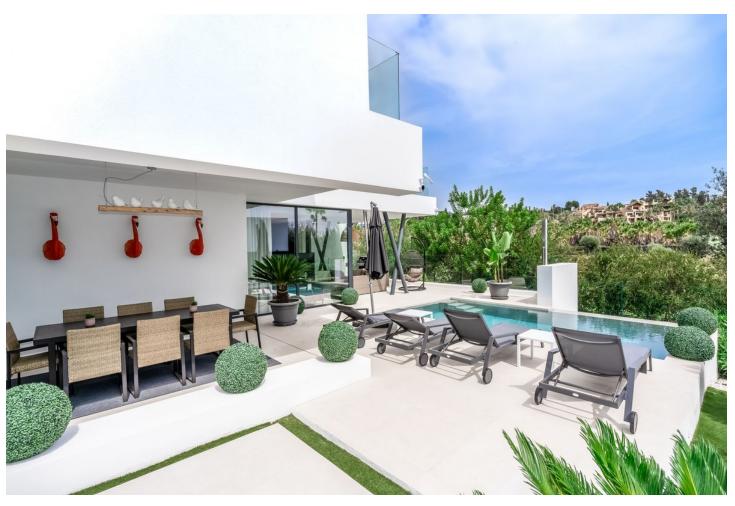

## Sales - House - Atalaya 1.800.000€

www.mibgroup.es +34 662 58 96 58 info@mibgroup.es

Ref.-ID: MIBGR4818496 Atalaya House

5

5

348 m<sup>2</sup>

490 m2

Detached Villa, Atalaya, Costa del Sol. 5 Bedrooms, 5 Bathrooms, Built 360 m², Terrace 140 m², Garden/Plot 490 m². Setting: Frontline Golf, Close To Golf, Close To Shops, Close To Town, Close To Schools. Orientation: East. Condition: Excellent, New Construction. Pool: Private, Heated. Climate Control: Air Conditioning, Hot A/C, Cold A/C. Views: Golf, Garden, Pool. Features: Covered Terrace, Fitted Wardrobes, Private Terrace, Solarium, Satellite TV, WiFi, Games Room, Storage Room, Utility Room, Ensuite Bathroom, Barbeque, Double Glazing, Domotics, Staff Accommodation, Basement. Furniture: Fully Furnished. Kitchen: Fully Fitted, Kitchen-Lounge. Parking: Covered, Private. Utilities: Electricity. Category: Golf, Holiday Homes, Luxury, Contemporary.