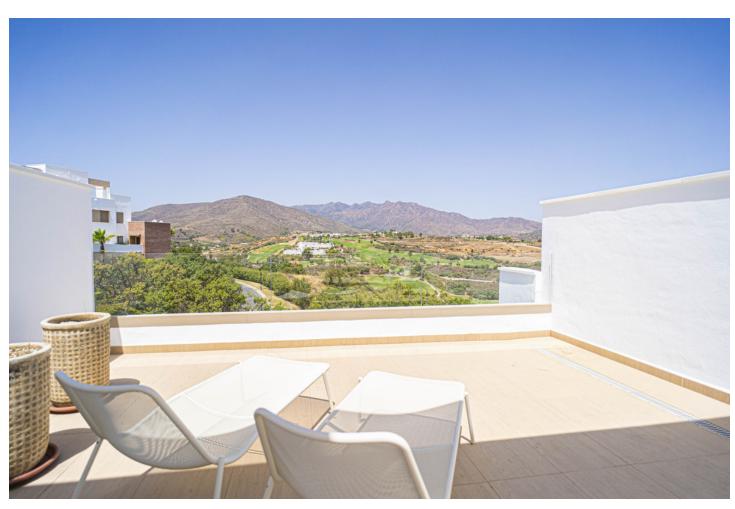

## Sales - House - La Cala Golf 645.000€

www.mibgroup.es +34 662 58 96 58 info@mibgroup.es

Ref.-ID: MIBGR4818661 La Cala Golf House

3

2.5

238 m<sup>2</sup>

• Spacious open-concept living & dining room which extend onto a wonderful terrace with stunning views to the golf courses and the mountains. • Open concept kitchen with all electrical appliances included and peninsula connecting the dinning room. • Possibility to install a private lift from the basement to the solarium. • Hot & cold air-conditioning-system installed with thermostat on both floors to independently control the temperature on each floor. • Solar panels for hot water, water decalcifyer system, electric shutters and awnings & mosquito nets fitted throughout the property. • Underground private garage for 3 cars and storage area. • Built-in and wardrobes in each of the bedrooms, in the entrance hall and in the garage. • LED lighting in the false ceilings in the living room, kitchen and master bedroom. • A magnificent terrace downstairs and additionally a large private solarium with open views to both sides of the house. • Motorized awnings in both terraces. • Energy efficiency certificate B. • Property ready to move in. • Walking distance to the Club House, hotel and spa. Be exclusive! Buy with us and obtain your privilege card enjoying unique benefits and reduced rates in our Resort. Golf, hotel, spa, restaurants, racquet's club, gym, fitness, etc.