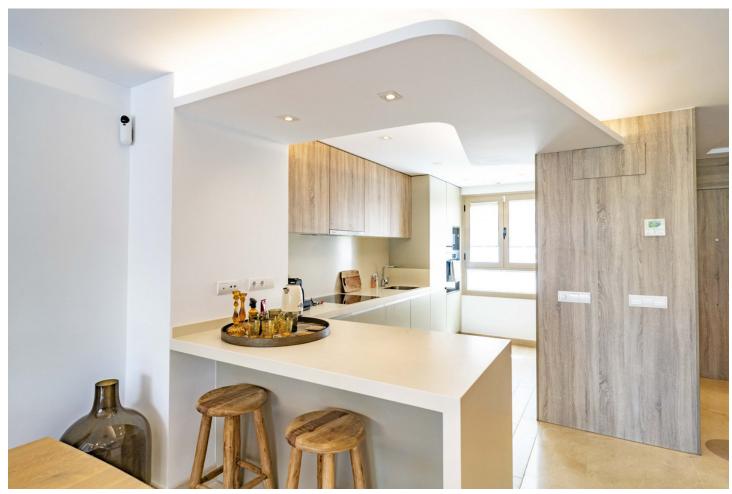

## Sales - House - La Cala Golf 645.000€

www.mibgroup.es +34 662 58 96 58 info@mibgroup.es

Ref.-ID: MIBGR4818661 La Cala Golf House

3

2.5

238 m<sup>2</sup>

• Spacious open-concept living & dining room which extend onto a wonderful terrace with stunning views to the golf courses and the mountains. • Open concept kitchen with all electrical appliances included and peninsula connecting the dinning room. • Possibility to install a private lift from the basement to the solarium. • Hot & cold air-conditioning-system installed with thermostat on both floors to independently control the temperature on each floor. • Solar panels for hot water, water decalcifyer system, electric shutters and awnings & mosquito nets fitted throughout the property. • Underground private garage for 3 cars and storage area. • Built-in and wardrobes in each of the bedrooms, in the entrance hall and in the garage. • LED lighting in the false ceilings in the living room, kitchen and master bedroom. • A magnificent terrace downstairs and additionally a large private solarium with open views to both sides of the house. • Motorized awnings in both terraces. • Energy efficiency certificate B. • Property ready to move in. • Walking distance to the Club House, hotel and spa. Be exclusive! Buy with us and obtain your privilege card enjoying unique benefits and reduced rates in our Resort. Golf, hotel, spa, restaurants, racquet's club, gym, fitness, etc.