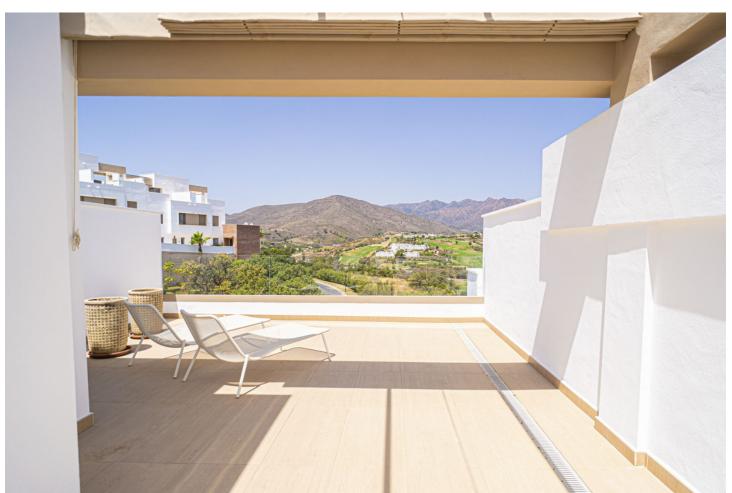

## Sales - House - La Cala Golf 645.000€

www.mibgroup.es +34 662 58 96 58 info@mibgroup.es

Ref.-ID: MIBGR4818661 La Cala Golf House

3

2.5

238 m<sup>2</sup>

• Spacious open-concept living & dining room which extend onto a wonderful terrace with stunning views to the golf courses and the mountains. • Open concept kitchen with all electrical appliances included and peninsula connecting the dinning room. • Possibility to install a private lift from the basement to the solarium. • Hot & cold air-conditioning-system installed with thermostat on both floors to independently control the temperature on each floor. • Solar panels for hot water, water decalcifyer system, electric shutters and awnings & mosquito nets fitted throughout the property. • Underground private garage for 3 cars and storage area. • Built-in and wardrobes in each of the bedrooms, in the entrance hall and in the garage. • LED lighting in the false ceilings in the living room, kitchen and master bedroom. • A magnificent terrace downstairs and additionally a large private solarium with open views to both sides of the house. • Motorized awnings in both terraces. • Energy efficiency certificate B. • Property ready to move in. • Walking distance to the Club House, hotel and spa. Be exclusive! Buy with us and obtain your privilege card enjoying unique benefits and reduced rates in our Resort. Golf, hotel, spa, restaurants, racquet's club, gym, fitness, etc.