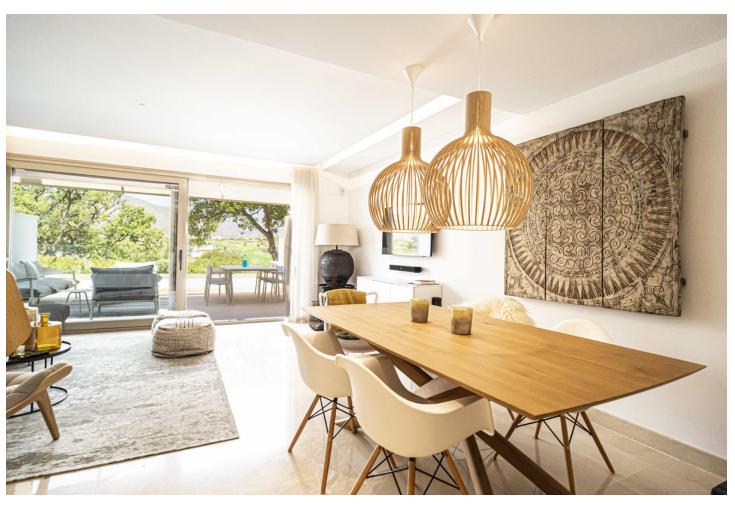

## Sales - House - La Cala Golf 645.000€

www.mibgroup.es +34 662 58 96 58 info@mibgroup.es

Ref.-ID: MIBGR4818661 La Cala Golf House

3

2.5

238 m<sup>2</sup>

• Spacious open-concept living & dining room which extend onto a wonderful terrace with stunning views to the golf courses and the mountains. • Open concept kitchen with all electrical appliances included and peninsula connecting the dinning room. • Possibility to install a private lift from the basement to the solarium. • Hot & cold air-conditioning-system installed with thermostat on both floors to independently control the temperature on each floor. • Solar panels for hot water, water decalcifyer system, electric shutters and awnings & mosquito nets fitted throughout the property. • Underground private garage for 3 cars and storage area. • Built-in and wardrobes in each of the bedrooms, in the entrance hall and in the garage. • LED lighting in the false ceilings in the living room, kitchen and master bedroom. • A magnificent terrace downstairs and additionally a large private solarium with open views to both sides of the house. • Motorized awnings in both terraces. • Energy efficiency certificate B. • Property ready to move in. • Walking distance to the Club House, hotel and spa. Be exclusive! Buy with us and obtain your privilege card enjoying unique benefits and reduced rates in our Resort. Golf, hotel, spa, restaurants, racquet's club, gym, fitness, etc.