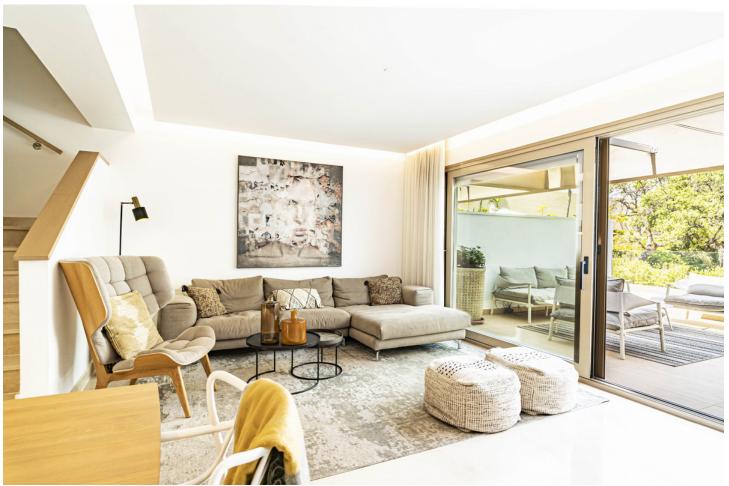

## Sales - House - La Cala Golf 645.000€

www.mibgroup.es +34 662 58 96 58 info@mibgroup.es

Ref.-ID: MIBGR4818661 La Cala Golf House

3

2.5

238 m<sup>2</sup>

• Spacious open-concept living & dining room which extend onto a wonderful terrace with stunning views to the golf courses and the mountains. • Open concept kitchen with all electrical appliances included and peninsula connecting the dinning room. • Possibility to install a private lift from the basement to the solarium. • Hot & cold air-conditioning-system installed with thermostat on both floors to independently control the temperature on each floor. • Solar panels for hot water, water decalcifyer system, electric shutters and awnings & mosquito nets fitted throughout the property. • Underground private garage for 3 cars and storage area. • Built-in and wardrobes in each of the bedrooms, in the entrance hall and in the garage. • LED lighting in the false ceilings in the living room, kitchen and master bedroom. • A magnificent terrace downstairs and additionally a large private solarium with open views to both sides of the house. • Motorized awnings in both terraces. • Energy efficiency certificate B. • Property ready to move in. • Walking distance to the Club House, hotel and spa. Be exclusive! Buy with us and obtain your privilege card enjoying unique benefits and reduced rates in our Resort. Golf, hotel, spa, restaurants, racquet's club, gym, fitness, etc.