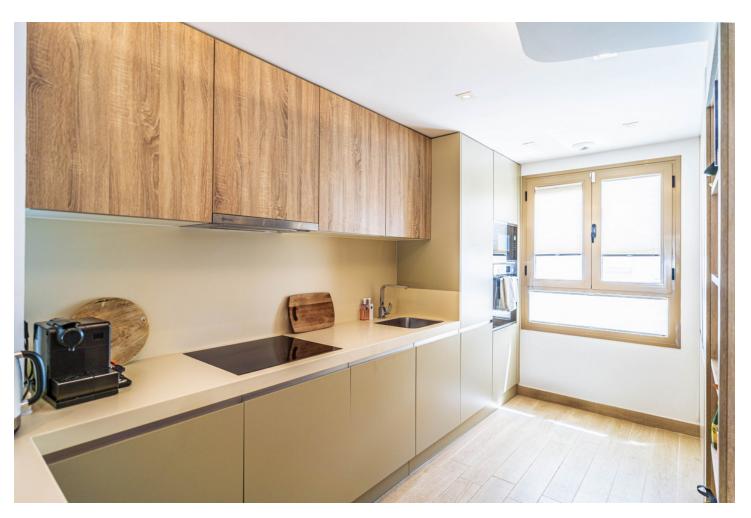

## Sales - House - La Cala Golf 645.000€

www.mibgroup.es +34 662 58 96 58 info@mibgroup.es

Ref.-ID: MIBGR4818661 La Cala Golf House

3

2.5

238 m<sup>2</sup>

• Spacious open-concept living & dining room which extend onto a wonderful terrace with stunning views to the golf courses and the mountains. • Open concept kitchen with all electrical appliances included and peninsula connecting the dinning room. • Possibility to install a private lift from the basement to the solarium. • Hot & cold air-conditioning-system installed with thermostat on both floors to independently control the temperature on each floor. • Solar panels for hot water, water decalcifyer system, electric shutters and awnings & mosquito nets fitted throughout the property. • Underground private garage for 3 cars and storage area. • Built-in and wardrobes in each of the bedrooms, in the entrance hall and in the garage. • LED lighting in the false ceilings in the living room, kitchen and master bedroom. • A magnificent terrace downstairs and additionally a large private solarium with open views to both sides of the house. • Motorized awnings in both terraces. • Energy efficiency certificate B. • Property ready to move in. • Walking distance to the Club House, hotel and spa. Be exclusive! Buy with us and obtain your privilege card enjoying unique benefits and reduced rates in our Resort. Golf, hotel, spa, restaurants, racquet's club, gym, fitness, etc.