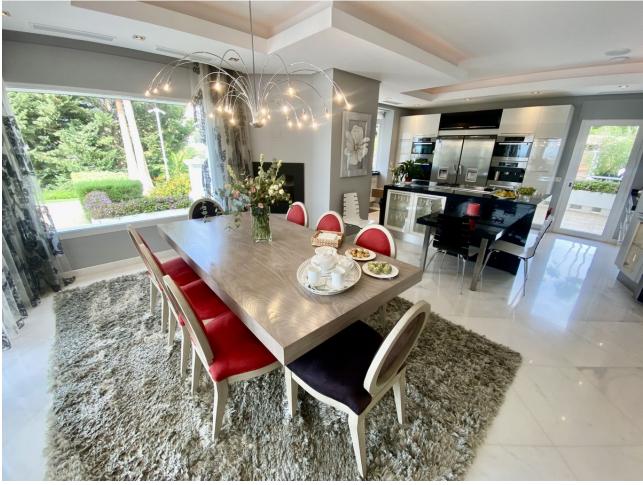

Sales - House - La Quinta 5.900.000€ www.mibgroup.es +34 662 58 96 58 info@mibgroup.es La Quinta

Pool

Private Indoor Heated

Furniture

Optional

This luxury mansion is situated in La Vega del Colorado near La Quinta Golf, a gated community with 24h security. The property consists of 5 bedrooms (5 in the main house and another 1 in the adjacent guest house), 7 bathrooms (5+2) a guest toilet, 2 living rooms, a dining room, a spacious kitchen plus its seperate breakfast room, an outside kitchen with bbq area outside, and also offers an indoor heated pool room, a wine cellar, cinema room with bang and olufsen sorround sound, a library & office, a gym and sauna area, a laundry room and servants quarters. Other extras are: a large heated swimming, mini golf and a large garage.

Condition

Setting Close To Golf

Climate Control Air Conditioning Fireplace

Views Sea Mountain Golf Pool

Orientation

\star South West

Kitchen ✓ Fully Fitted

Utilities Electricity Drinkable Water Garden Private Landscaped

Holiday Homes

- Luxury Resale
- Excellent Features Covered Terrace 🗸 Lift Fitted Wardrobes 💙 Private Terrace 🗸 Solarium ✔ Satellite TV 🗸 Gym 🗸 Sauna ✔ Games Room ✔ Guest Apartment ✔ Guest House ✔ Utility Room < Ensuite Bathroom Access for people with reduced mobility Marble Flooring 🗸 Jacuzzi Double Glazing Domotics Staff Accommodation 💙 Near Church ✔ Basement Y Fiber Optic Security Gated Complex Electric Blinds 🖌 Alarm System ✔ 24 Hour Security