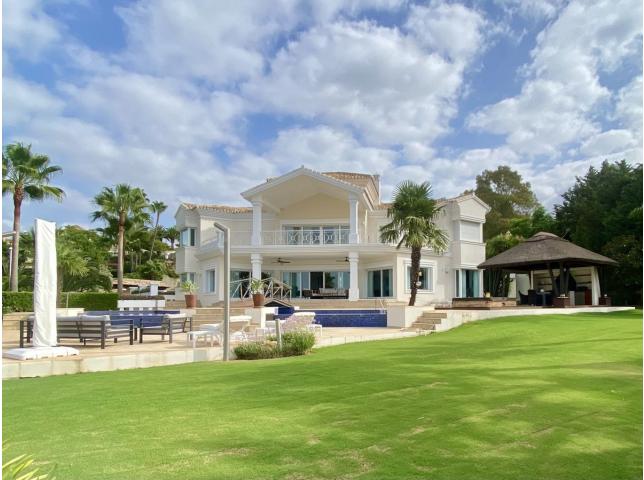

Sales - House - La Quinta 5.900.000€ www.mibgroup.es +34 662 58 96 58 info@mibgroup.es La Quinta

Pool

Private Indoor Heated

Furniture

Optional

This luxury mansion is situated in La Vega del Colorado near La Quinta Golf, a gated community with 24h security. The property consists of 5 bedrooms (5 in the main house and another 1 in the adjacent guest house), 7 bathrooms (5+2) a guest toilet, 2 living rooms, a dining room, a spacious kitchen plus its seperate breakfast room, an outside kitchen with bbq area outside, and also offers an indoor heated pool room, a wine cellar, cinema room with bang and olufsen sorround sound, a library & office, a gym and sauna area, a laundry room and servants quarters. Other extras are: a large heated swimming, mini golf and a large garage.

Condition

Setting Close To Golf

Climate Control Air Conditioning Fireplace

Views Sea Mountain Golf Pool

Orientation

\star South West

Kitchen ✓ Fully Fitted

Utilities Electricity Drinkable Water Garden Private Landscaped

Holiday Homes

- Luxury Resale
- Excellent Features Covered Terrace 🗸 Lift Fitted Wardrobes 💙 Private Terrace 🗸 Solarium ✔ Satellite TV 🗸 Gym 🗸 Sauna ✔ Games Room ✔ Guest Apartment ✔ Guest House ✔ Utility Room < Ensuite Bathroom Access for people with reduced mobility Marble Flooring 🗸 Jacuzzi Double Glazing Domotics Staff Accommodation 💙 Near Church ✔ Basement Y Fiber Optic Security Gated Complex Electric Blinds 🖌 Alarm System ✔ 24 Hour Security