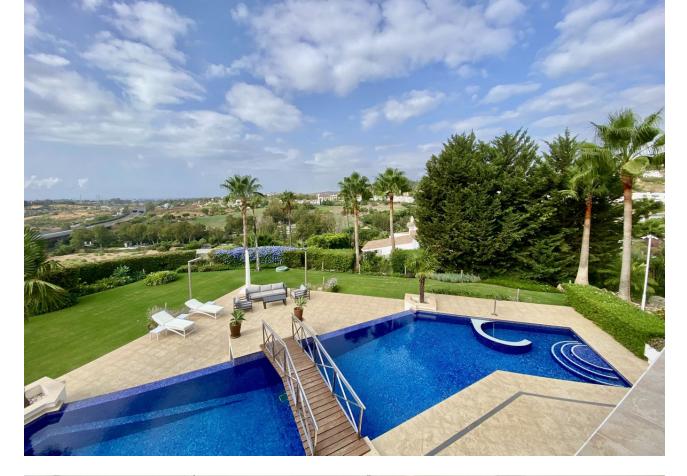

Sales - House - La Quinta 5.900.000€ www.mibgroup.es +34 662 58 96 58 info@mibgroup.es La Quinta

Pool

Private Indoor Heated

Furniture

Optional

This luxury mansion is situated in La Vega del Colorado near La Quinta Golf, a gated community with 24h security. The property consists of 5 bedrooms (5 in the main house and another 1 in the adjacent guest house), 7 bathrooms (5+2) a guest toilet, 2 living rooms, a dining room, a spacious kitchen plus its seperate breakfast room, an outside kitchen with bbq area outside, and also offers an indoor heated pool room, a wine cellar, cinema room with bang and olufsen sorround sound, a library & office, a gym and sauna area, a laundry room and servants quarters. Other extras are: a large heated swimming, mini golf and a large garage.

Condition

Setting Close To Golf

Climate Control Air Conditioning Fireplace

Views Sea Mountain Golf Pool

Orientation

\star South West

Kitchen ✓ Fully Fitted

Utilities Electricity Drinkable Water Garden Private Landscaped

Holiday Homes

- Luxury Resale
- Excellent Features Covered Terrace 🗸 Lift Fitted Wardrobes 💙 Private Terrace 🗸 Solarium ✔ Satellite TV 🗸 Gym 🗸 Sauna ✔ Games Room ✔ Guest Apartment ✔ Guest House ✔ Utility Room < Ensuite Bathroom Access for people with reduced mobility Marble Flooring 🗸 Jacuzzi Double Glazing Domotics Staff Accommodation 💙 Near Church ✔ Basement Y Fiber Optic Security Gated Complex Electric Blinds 🖌 Alarm System ✔ 24 Hour Security