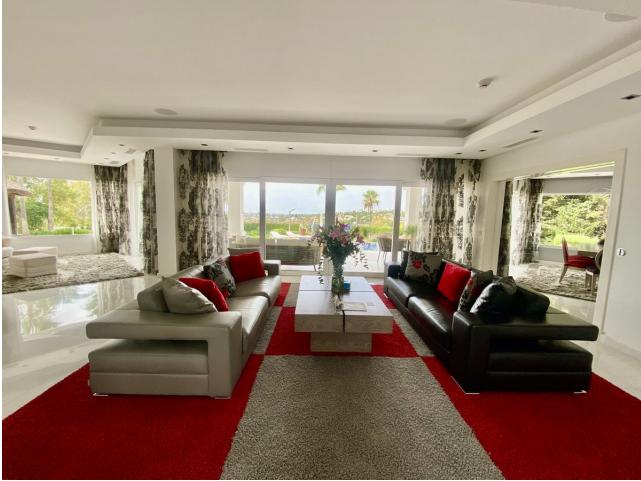

Sales - House - La Quinta 5.900.000€ www.mibgroup.es +34 662 58 96 58 info@mibgroup.es La Quinta

Pool

Private Indoor Heated

Furniture

Optional

This luxury mansion is situated in La Vega del Colorado near La Quinta Golf, a gated community with 24h security. The property consists of 5 bedrooms (5 in the main house and another 1 in the adjacent guest house), 7 bathrooms (5+2) a guest toilet, 2 living rooms, a dining room, a spacious kitchen plus its seperate breakfast room, an outside kitchen with bbq area outside, and also offers an indoor heated pool room, a wine cellar, cinema room with bang and olufsen sorround sound, a library & office, a gym and sauna area, a laundry room and servants quarters. Other extras are: a large heated swimming, mini golf and a large garage.

Condition

Setting Close To Golf

Climate Control Air Conditioning Fireplace

Views Sea Mountain Golf Pool

Orientation

\star South West

Kitchen ✓ Fully Fitted

Utilities Electricity Drinkable Water Garden Private Landscaped

Holiday Homes

- Luxury Resale
- Excellent Features Covered Terrace 🗸 Lift Fitted Wardrobes 💙 Private Terrace 🗸 Solarium ✔ Satellite TV 🗸 Gym 🗸 Sauna ✔ Games Room ✔ Guest Apartment ✔ Guest House ✔ Utility Room < Ensuite Bathroom Access for people with reduced mobility Marble Flooring 🗸 Jacuzzi Double Glazing Domotics Staff Accommodation 💙 Near Church ✔ Basement Y Fiber Optic Security Gated Complex Electric Blinds 🖌 Alarm System ✔ 24 Hour Security