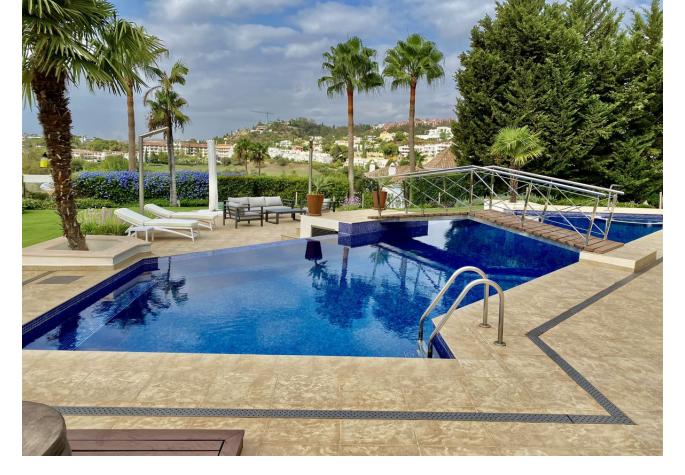

Sales - House - La Quinta 5.900.000€ www.mibgroup.es +34 662 58 96 58 info@mibgroup.es La Quinta

Pool

Private Indoor Heated

Furniture

Optional

This luxury mansion is situated in La Vega del Colorado near La Quinta Golf, a gated community with 24h security. The property consists of 5 bedrooms (5 in the main house and another 1 in the adjacent guest house), 7 bathrooms (5+2) a guest toilet, 2 living rooms, a dining room, a spacious kitchen plus its seperate breakfast room, an outside kitchen with bbq area outside, and also offers an indoor heated pool room, a wine cellar, cinema room with bang and olufsen sorround sound, a library & office, a gym and sauna area, a laundry room and servants quarters. Other extras are: a large heated swimming, mini golf and a large garage.

Condition

Setting Close To Golf

Climate Control Air Conditioning Fireplace

Views Sea Mountain Golf Pool

Orientation

\star South West

Kitchen ✓ Fully Fitted

Utilities Electricity Drinkable Water Garden Private Landscaped