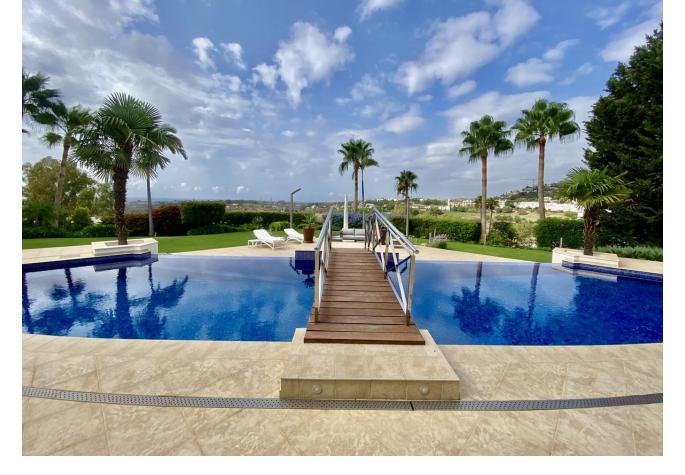

Sales - House - La Quinta 5.900.000€ www.mibgroup.es +34 662 58 96 58 info@mibgroup.es La Quinta

Pool

Private Indoor Heated

Furniture

Optional

This luxury mansion is situated in La Vega del Colorado near La Quinta Golf, a gated community with 24h security. The property consists of 5 bedrooms (5 in the main house and another 1 in the adjacent guest house), 7 bathrooms (5+2) a guest toilet, 2 living rooms, a dining room, a spacious kitchen plus its seperate breakfast room, an outside kitchen with bbq area outside, and also offers an indoor heated pool room, a wine cellar, cinema room with bang and olufsen sorround sound, a library & office, a gym and sauna area, a laundry room and servants quarters. Other extras are: a large heated swimming, mini golf and a large garage.

Condition

Setting Close To Golf

Climate Control Air Conditioning Fireplace

Views Sea Mountain Golf Pool

Orientation

\star South West

Kitchen ✓ Fully Fitted

Utilities Electricity Drinkable Water Garden Private Landscaped