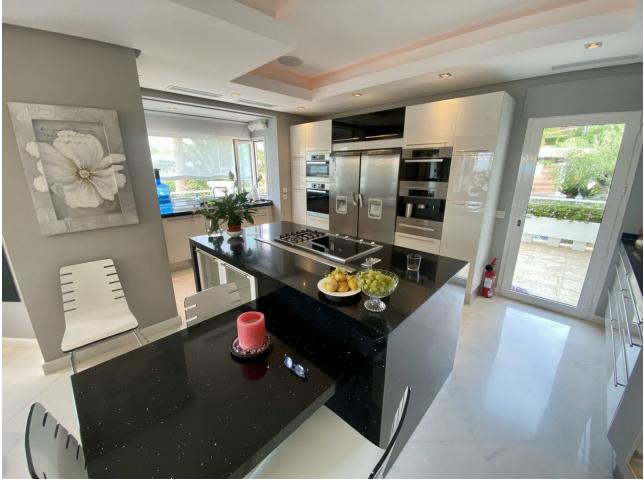

Sales - House - La Quinta 5.900.000€ www.mibgroup.es +34 662 58 96 58 info@mibgroup.es La Quinta

Pool

Private Indoor Heated

Furniture

Optional

This luxury mansion is situated in La Vega del Colorado near La Quinta Golf, a gated community with 24h security. The property consists of 5 bedrooms (5 in the main house and another 1 in the adjacent guest house), 7 bathrooms (5+2) a guest toilet, 2 living rooms, a dining room, a spacious kitchen plus its seperate breakfast room, an outside kitchen with bbq area outside, and also offers an indoor heated pool room, a wine cellar, cinema room with bang and olufsen sorround sound, a library & office, a gym and sauna area, a laundry room and servants quarters. Other extras are: a large heated swimming, mini golf and a large garage.

Condition

Setting Close To Golf

Climate Control Air Conditioning Fireplace

Views Sea Mountain Golf Pool

Orientation

\star South West

Kitchen ✓ Fully Fitted

Utilities Electricity Drinkable Water Garden Private Landscaped

Holiday Homes

- Luxury Resale
- Excellent Features Covered Terrace 🗸 Lift Fitted Wardrobes 💙 Private Terrace 🗸 Solarium ✔ Satellite TV 🗸 Gym 🗸 Sauna ✔ Games Room ✔ Guest Apartment ✔ Guest House ✔ Utility Room < Ensuite Bathroom Access for people with reduced mobility Marble Flooring 🗸 Jacuzzi Double Glazing Domotics Staff Accommodation 💙 Near Church ✔ Basement Y Fiber Optic Security Gated Complex Electric Blinds 🖌 Alarm System ✔ 24 Hour Security