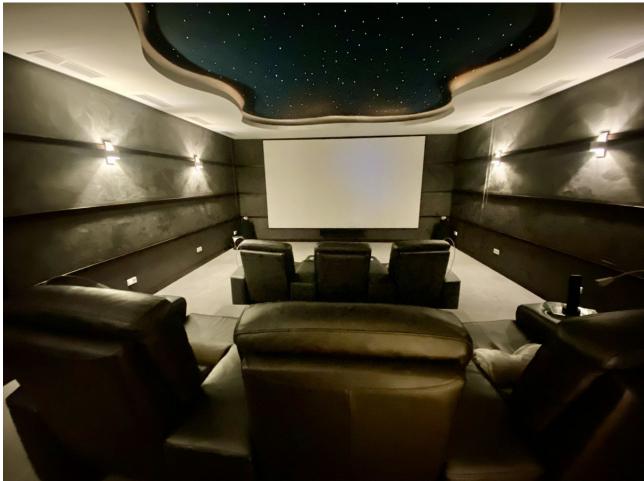

Sales - House - La Quinta 5.900.000€ www.mibgroup.es +34 662 58 96 58 info@mibgroup.es La Quinta

Pool

Private Indoor Heated

Furniture

Optional

This luxury mansion is situated in La Vega del Colorado near La Quinta Golf, a gated community with 24h security. The property consists of 5 bedrooms (5 in the main house and another 1 in the adjacent guest house), 7 bathrooms (5+2) a guest toilet, 2 living rooms, a dining room, a spacious kitchen plus its seperate breakfast room, an outside kitchen with bbq area outside, and also offers an indoor heated pool room, a wine cellar, cinema room with bang and olufsen sorround sound, a library & office, a gym and sauna area, a laundry room and servants quarters. Other extras are: a large heated swimming, mini golf and a large garage.

Holiday Homes

- Luxury Resale
- Excellent Features Covered Terrace 🗸 Lift Fitted Wardrobes 💙 Private Terrace 🗸 Solarium ✔ Satellite TV 🗸 Gym 🗸 Sauna ✔ Games Room ✔ Guest Apartment ✔ Guest House ✔ Utility Room < Ensuite Bathroom Access for people with reduced mobility Marble Flooring 🗸 Jacuzzi Double Glazing Domotics Staff Accommodation 💙 Near Church ✔ Basement Y Fiber Optic Security Gated Complex Electric Blinds 🖌 Alarm System ✔ 24 Hour Security