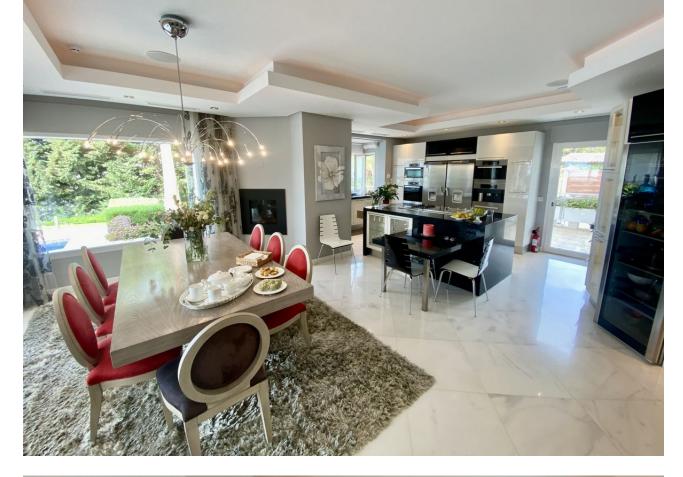

Sales - House - La Quinta 5.900.000€ www.mibgroup.es +34 662 58 96 58 info@mibgroup.es La Quinta

Pool

Private Indoor Heated

Furniture

Optional

This luxury mansion is situated in La Vega del Colorado near La Quinta Golf, a gated community with 24h security. The property consists of 5 bedrooms (5 in the main house and another 1 in the adjacent guest house), 7 bathrooms (5+2) a guest toilet, 2 living rooms, a dining room, a spacious kitchen plus its seperate breakfast room, an outside kitchen with bbq area outside, and also offers an indoor heated pool room, a wine cellar, cinema room with bang and olufsen sorround sound, a library & office, a gym and sauna area, a laundry room and servants quarters. Other extras are: a large heated swimming, mini golf and a large garage.

Condition

Setting Close To Golf

Climate Control Air Conditioning Fireplace

Views Sea Mountain Golf Pool

Orientation

\star South West

Kitchen ✓ Fully Fitted

Utilities Electricity Drinkable Water Garden Private Landscaped

Holiday Homes

- Luxury Resale
- Excellent Features Covered Terrace 🗸 Lift Fitted Wardrobes 💙 Private Terrace 🗸 Solarium ✔ Satellite TV 🗸 Gym 🗸 Sauna ✔ Games Room ✔ Guest Apartment ✔ Guest House ✔ Utility Room < Ensuite Bathroom Access for people with reduced mobility Marble Flooring 🗸 Jacuzzi Double Glazing Domotics Staff Accommodation 💙 Near Church ✔ Basement Y Fiber Optic Security Gated Complex Electric Blinds 🖌 Alarm System ✔ 24 Hour Security