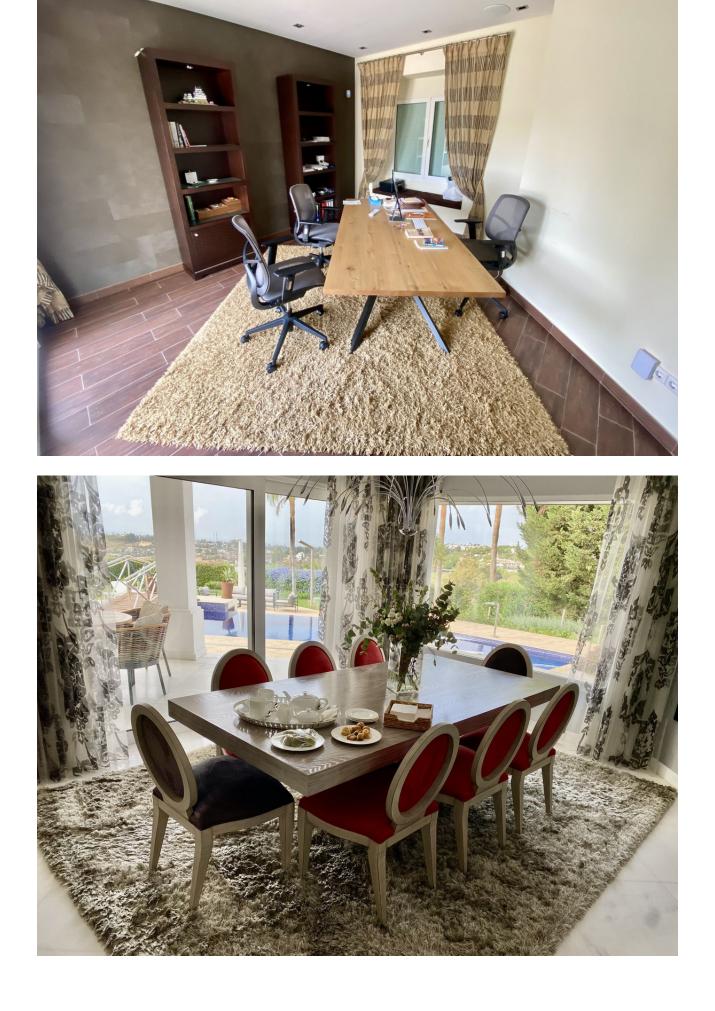

Sales - House - La Quinta 5.900.000€ www.mibgroup.es +34 662 58 96 58 info@mibgroup.es La Quinta

Pool

Private Indoor Heated

Furniture

Optional

This luxury mansion is situated in La Vega del Colorado near La Quinta Golf, a gated community with 24h security. The property consists of 5 bedrooms (5 in the main house and another 1 in the adjacent guest house), 7 bathrooms (5+2) a guest toilet, 2 living rooms, a dining room, a spacious kitchen plus its seperate breakfast room, an outside kitchen with bbq area outside, and also offers an indoor heated pool room, a wine cellar, cinema room with bang and olufsen sorround sound, a library & office, a gym and sauna area, a laundry room and servants quarters. Other extras are: a large heated swimming, mini golf and a large garage.