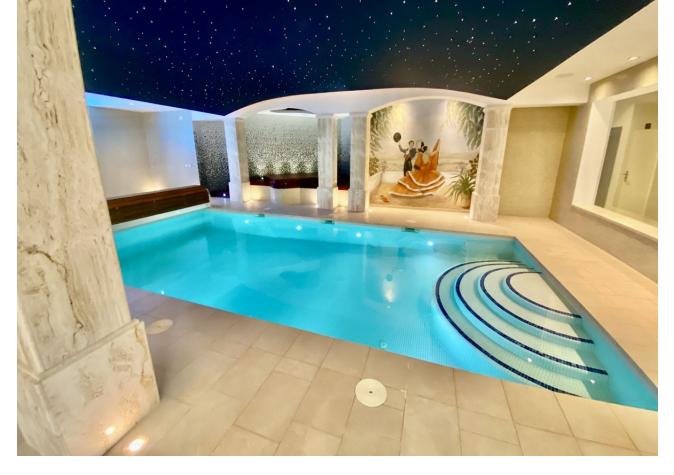

Sales - House - La Quinta 5.900.000€ www.mibgroup.es +34 662 58 96 58 info@mibgroup.es La Quinta

Pool

Private Indoor Heated

Furniture

Optional

This luxury mansion is situated in La Vega del Colorado near La Quinta Golf, a gated community with 24h security. The property consists of 5 bedrooms (5 in the main house and another 1 in the adjacent guest house), 7 bathrooms (5+2) a guest toilet, 2 living rooms, a dining room, a spacious kitchen plus its seperate breakfast room, an outside kitchen with bbq area outside, and also offers an indoor heated pool room, a wine cellar, cinema room with bang and olufsen sorround sound, a library & office, a gym and sauna area, a laundry room and servants quarters. Other extras are: a large heated swimming, mini golf and a large garage.