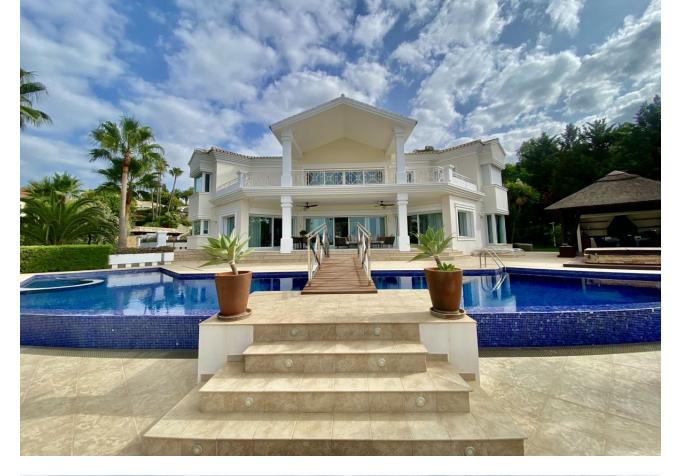

Sales - House - La Quinta 5.900.000€ www.mibgroup.es +34 662 58 96 58 info@mibgroup.es La Quinta

Pool

Private Indoor Heated

Furniture

Optional

This luxury mansion is situated in La Vega del Colorado near La Quinta Golf, a gated community with 24h security. The property consists of 5 bedrooms (5 in the main house and another 1 in the adjacent guest house), 7 bathrooms (5+2) a guest toilet, 2 living rooms, a dining room, a spacious kitchen plus its seperate breakfast room, an outside kitchen with bbq area outside, and also offers an indoor heated pool room, a wine cellar, cinema room with bang and olufsen sorround sound, a library & office, a gym and sauna area, a laundry room and servants quarters. Other extras are: a large heated swimming, mini golf and a large garage.

Condition

Setting Close To Golf

Climate Control Air Conditioning Fireplace

Views Sea Mountain Golf Pool

Orientation

\star South West

Kitchen ✓ Fully Fitted

Utilities Electricity Drinkable Water Garden Private Landscaped

Holiday Homes

- Luxury Resale
- Excellent Features Covered Terrace 🗸 Lift Fitted Wardrobes 💙 Private Terrace 🗸 Solarium ✔ Satellite TV 🗸 Gym 🗸 Sauna ✔ Games Room ✔ Guest Apartment ✔ Guest House ✔ Utility Room < Ensuite Bathroom Access for people with reduced mobility Marble Flooring 🗸 Jacuzzi Double Glazing Domotics Staff Accommodation 💙 Near Church ✔ Basement Y Fiber Optic Security Gated Complex Electric Blinds 🖌 Alarm System ✔ 24 Hour Security