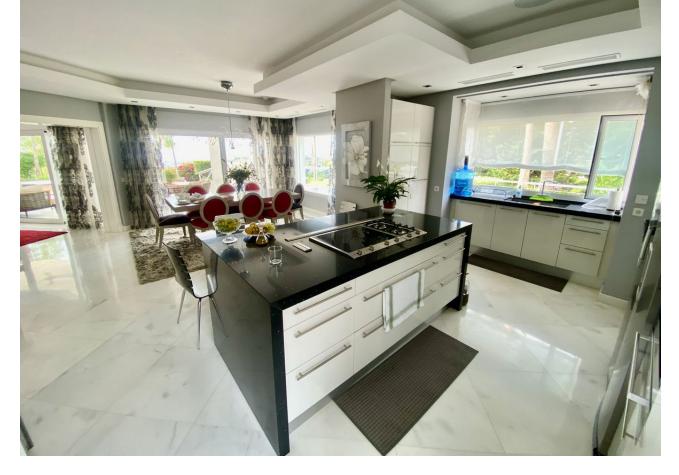

Sales - House - La Quinta 5.900.000€ www.mibgroup.es +34 662 58 96 58 info@mibgroup.es La Quinta

Pool

Private Indoor Heated

Furniture

Optional

This luxury mansion is situated in La Vega del Colorado near La Quinta Golf, a gated community with 24h security. The property consists of 5 bedrooms (5 in the main house and another 1 in the adjacent guest house), 7 bathrooms (5+2) a guest toilet, 2 living rooms, a dining room, a spacious kitchen plus its seperate breakfast room, an outside kitchen with bbq area outside, and also offers an indoor heated pool room, a wine cellar, cinema room with bang and olufsen sorround sound, a library & office, a gym and sauna area, a laundry room and servants quarters. Other extras are: a large heated swimming, mini golf and a large garage.

Condition

Setting Close To Golf

Climate Control Air Conditioning Fireplace

Views Sea Mountain Golf Pool

Orientation

\star South West

Kitchen ✓ Fully Fitted

Utilities Electricity Drinkable Water Garden Private Landscaped