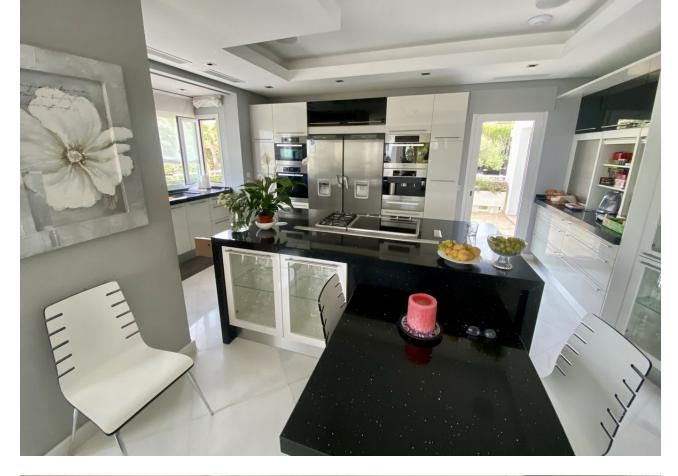

Sales - House - La Quinta 5.900.000€ www.mibgroup.es +34 662 58 96 58 info@mibgroup.es La Quinta

Pool

Private Indoor Heated

Furniture

Optional

This luxury mansion is situated in La Vega del Colorado near La Quinta Golf, a gated community with 24h security. The property consists of 5 bedrooms (5 in the main house and another 1 in the adjacent guest house), 7 bathrooms (5+2) a guest toilet, 2 living rooms, a dining room, a spacious kitchen plus its seperate breakfast room, an outside kitchen with bbq area outside, and also offers an indoor heated pool room, a wine cellar, cinema room with bang and olufsen sorround sound, a library & office, a gym and sauna area, a laundry room and servants quarters. Other extras are: a large heated swimming, mini golf and a large garage.

Condition

Setting Close To Golf

Climate Control Air Conditioning Fireplace

Views Sea Mountain Golf Pool

Orientation

\star South West

Kitchen ✓ Fully Fitted

Utilities Electricity Drinkable Water Garden Private Landscaped

Holiday Homes

- Luxury Resale
- Excellent Features Covered Terrace 🗸 Lift Fitted Wardrobes 💙 Private Terrace 🗸 Solarium ✔ Satellite TV 🗸 Gym 🗸 Sauna ✔ Games Room ✔ Guest Apartment ✔ Guest House ✔ Utility Room < Ensuite Bathroom Access for people with reduced mobility Marble Flooring 🗸 Jacuzzi Double Glazing Domotics Staff Accommodation 💙 Near Church ✔ Basement Y Fiber Optic Security Gated Complex Electric Blinds 🖌 Alarm System ✔ 24 Hour Security