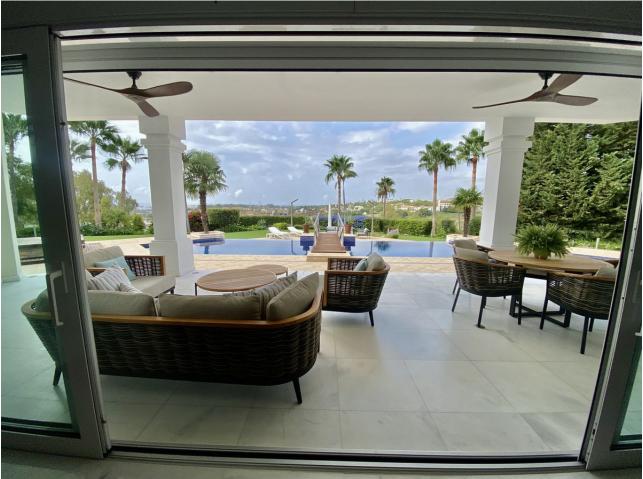

Sales - House - La Quinta 5.900.000€ www.mibgroup.es +34 662 58 96 58 info@mibgroup.es La Quinta

Pool

Private Indoor Heated

Furniture

Optional

This luxury mansion is situated in La Vega del Colorado near La Quinta Golf, a gated community with 24h security. The property consists of 5 bedrooms (5 in the main house and another 1 in the adjacent guest house), 7 bathrooms (5+2) a guest toilet, 2 living rooms, a dining room, a spacious kitchen plus its seperate breakfast room, an outside kitchen with bbq area outside, and also offers an indoor heated pool room, a wine cellar, cinema room with bang and olufsen sorround sound, a library & office, a gym and sauna area, a laundry room and servants quarters. Other extras are: a large heated swimming, mini golf and a large garage.

Condition

Setting Close To Golf

Climate Control Air Conditioning Fireplace

Views Sea Mountain Golf Pool

Orientation

\star South West

Kitchen ✓ Fully Fitted

Utilities Electricity Drinkable Water Garden Private Landscaped