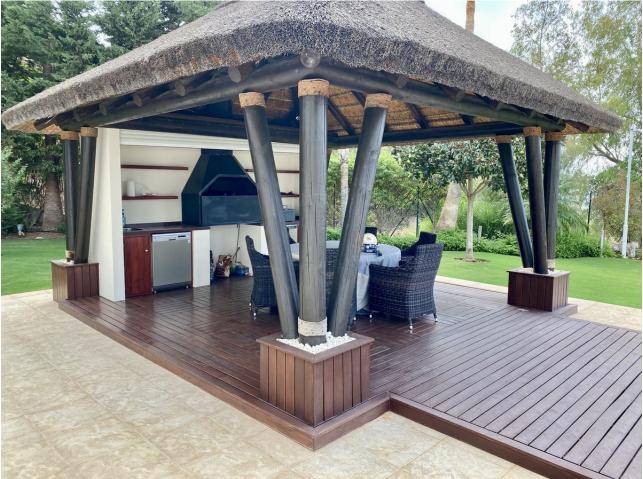

Sales - House - La Quinta 5.900.000€ www.mibgroup.es +34 662 58 96 58 info@mibgroup.es La Quinta

Pool

Private Indoor Heated

Furniture

Optional

This luxury mansion is situated in La Vega del Colorado near La Quinta Golf, a gated community with 24h security. The property consists of 5 bedrooms (5 in the main house and another 1 in the adjacent guest house), 7 bathrooms (5+2) a guest toilet, 2 living rooms, a dining room, a spacious kitchen plus its seperate breakfast room, an outside kitchen with bbq area outside, and also offers an indoor heated pool room, a wine cellar, cinema room with bang and olufsen sorround sound, a library & office, a gym and sauna area, a laundry room and servants quarters. Other extras are: a large heated swimming, mini golf and a large garage.