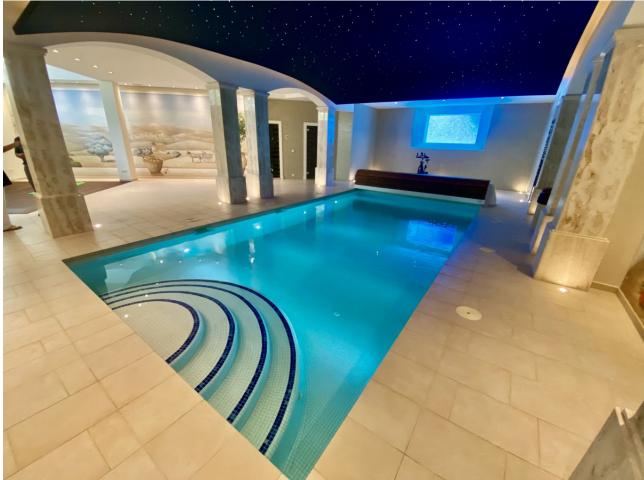

Sales - House - La Quinta 5.900.000€ www.mibgroup.es +34 662 58 96 58 info@mibgroup.es La Quinta

Pool

Private Indoor Heated

Furniture

Optional

This luxury mansion is situated in La Vega del Colorado near La Quinta Golf, a gated community with 24h security. The property consists of 5 bedrooms (5 in the main house and another 1 in the adjacent guest house), 7 bathrooms (5+2) a guest toilet, 2 living rooms, a dining room, a spacious kitchen plus its seperate breakfast room, an outside kitchen with bbq area outside, and also offers an indoor heated pool room, a wine cellar, cinema room with bang and olufsen sorround sound, a library & office, a gym and sauna area, a laundry room and servants quarters. Other extras are: a large heated swimming, mini golf and a large garage.