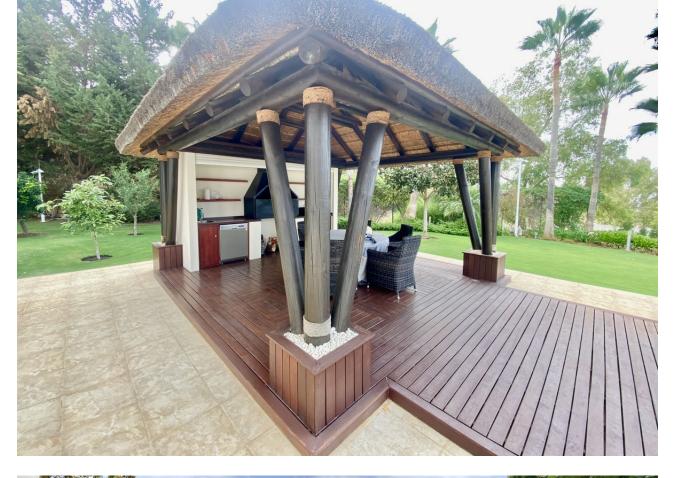

Sales - House - La Quinta 5.900.000€ www.mibgroup.es +34 662 58 96 58 info@mibgroup.es La Quinta

Pool

Private Indoor Heated

Furniture

Optional

This luxury mansion is situated in La Vega del Colorado near La Quinta Golf, a gated community with 24h security. The property consists of 5 bedrooms (5 in the main house and another 1 in the adjacent guest house), 7 bathrooms (5+2) a guest toilet, 2 living rooms, a dining room, a spacious kitchen plus its seperate breakfast room, an outside kitchen with bbq area outside, and also offers an indoor heated pool room, a wine cellar, cinema room with bang and olufsen sorround sound, a library & office, a gym and sauna area, a laundry room and servants quarters. Other extras are: a large heated swimming, mini golf and a large garage.