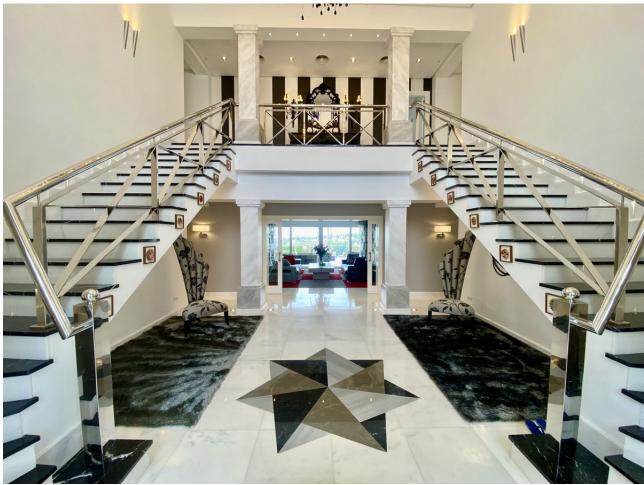

Sales - House - La Quinta 5.900.000€ www.mibgroup.es +34 662 58 96 58 info@mibgroup.es La Quinta

Pool

Private Indoor Heated

Furniture

Optional

This luxury mansion is situated in La Vega del Colorado near La Quinta Golf, a gated community with 24h security. The property consists of 5 bedrooms (5 in the main house and another 1 in the adjacent guest house), 7 bathrooms (5+2) a guest toilet, 2 living rooms, a dining room, a spacious kitchen plus its seperate breakfast room, an outside kitchen with bbq area outside, and also offers an indoor heated pool room, a wine cellar, cinema room with bang and olufsen sorround sound, a library & office, a gym and sauna area, a laundry room and servants quarters. Other extras are: a large heated swimming, mini golf and a large garage.

Holiday Homes

- Luxury Resale
- Excellent Features Covered Terrace 🗸 Lift Fitted Wardrobes 💙 Private Terrace 🗸 Solarium ✔ Satellite TV 🗸 Gym 🗸 Sauna ✔ Games Room ✔ Guest Apartment ✔ Guest House ✔ Utility Room < Ensuite Bathroom Access for people with reduced mobility Marble Flooring 🗸 Jacuzzi Double Glazing Domotics Staff Accommodation 💙 Near Church ✔ Basement Y Fiber Optic Security Gated Complex Electric Blinds 🖌 Alarm System ✔ 24 Hour Security