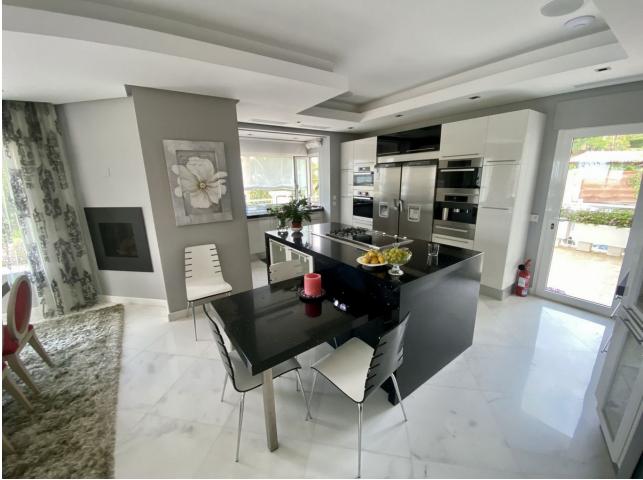

Sales - House - La Quinta 5.900.000€ www.mibgroup.es +34 662 58 96 58 info@mibgroup.es La Quinta

Pool

Private Indoor Heated

Furniture

Optional

This luxury mansion is situated in La Vega del Colorado near La Quinta Golf, a gated community with 24h security. The property consists of 5 bedrooms (5 in the main house and another 1 in the adjacent guest house), 7 bathrooms (5+2) a guest toilet, 2 living rooms, a dining room, a spacious kitchen plus its seperate breakfast room, an outside kitchen with bbq area outside, and also offers an indoor heated pool room, a wine cellar, cinema room with bang and olufsen sorround sound, a library & office, a gym and sauna area, a laundry room and servants quarters. Other extras are: a large heated swimming, mini golf and a large garage.

Condition

Setting Close To Golf

Climate Control Air Conditioning Fireplace

Views Sea Mountain Golf Pool

Orientation

\star South West

Kitchen ✓ Fully Fitted

Utilities Electricity Drinkable Water Garden Private Landscaped

Holiday Homes

- Luxury Resale
- Excellent Features Covered Terrace 🗸 Lift Fitted Wardrobes 💙 Private Terrace 🗸 Solarium ✔ Satellite TV 🗸 Gym 🗸 Sauna ✔ Games Room ✔ Guest Apartment ✔ Guest House ✔ Utility Room < Ensuite Bathroom Access for people with reduced mobility Marble Flooring 🗸 Jacuzzi Double Glazing Domotics Staff Accommodation 💙 Near Church ✔ Basement Y Fiber Optic Security Gated Complex Electric Blinds 🖌 Alarm System ✔ 24 Hour Security