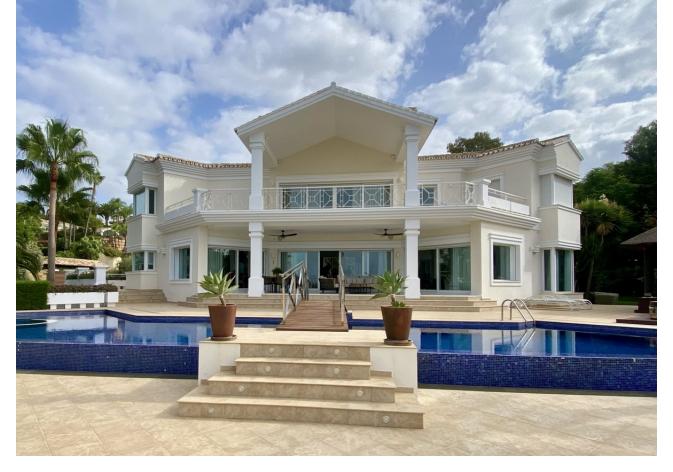

Sales - House - La Quinta 5.900.000€ www.mibgroup.es +34 662 58 96 58 info@mibgroup.es La Quinta

Pool

Private Indoor Heated

Furniture

Optional

This luxury mansion is situated in La Vega del Colorado near La Quinta Golf, a gated community with 24h security. The property consists of 5 bedrooms (5 in the main house and another 1 in the adjacent guest house), 7 bathrooms (5+2) a guest toilet, 2 living rooms, a dining room, a spacious kitchen plus its seperate breakfast room, an outside kitchen with bbq area outside, and also offers an indoor heated pool room, a wine cellar, cinema room with bang and olufsen sorround sound, a library & office, a gym and sauna area, a laundry room and servants quarters. Other extras are: a large heated swimming, mini golf and a large garage.

Condition

Setting Close To Golf

Climate Control Air Conditioning Fireplace

Views Sea Mountain Golf Pool

Orientation

\star South West

Kitchen ✓ Fully Fitted

Utilities Electricity Drinkable Water Garden Private Landscaped

Holiday Homes

- Luxury Resale
- Excellent Features Covered Terrace 🗸 Lift Fitted Wardrobes 💙 Private Terrace 🗸 Solarium ✔ Satellite TV 🗸 Gym 🗸 Sauna ✔ Games Room ✔ Guest Apartment ✔ Guest House ✔ Utility Room < Ensuite Bathroom Access for people with reduced mobility Marble Flooring 🗸 Jacuzzi Double Glazing Domotics Staff Accommodation 💙 Near Church ✔ Basement Y Fiber Optic Security Gated Complex Electric Blinds 🖌 Alarm System ✔ 24 Hour Security