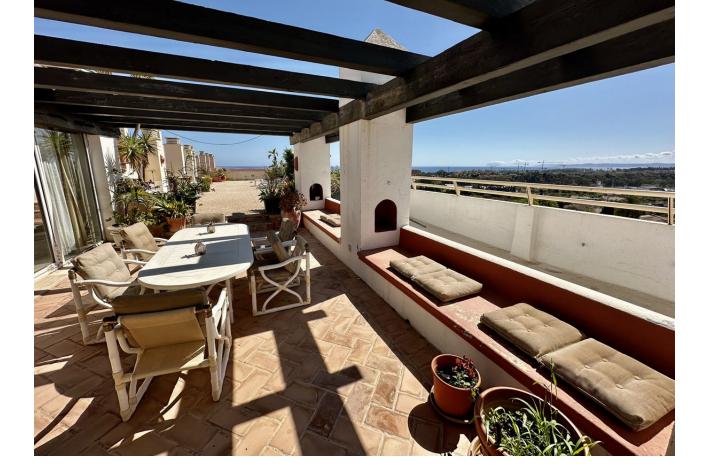

For sale, an exceptional duplex penthouse with panoramic views of the sea and mountains. This exclusive property is located on the top floor of a 6-story building, guaranteeing immense privacy. The tranquility, silence, lack of direct neighbors, and breathtaking landscapes make this place truly unique. Additionally, the terrace offers an ideal space for relaxing in complete seclusion. The penthouse is situated in a fantastic location, just 600 m from the beach, where you can visit renowned chiringuitos such as Beso Beach and KAI Beach. The excellent road infrastructure ensures quick and easy access to the most important points in the area, making it even more attractive. The property consists of two floors, featuring 3 spacious bedrooms, 3 modern bathrooms, and a large living room with a dining area. High-quality materials, large windows that let in plenty of natural light, and a well-thought-out layout offer comfort and elegance at the highest level. Additionally, residents have access to a communal pool and tennis court, providing an excellent opportunity for active leisure. This is an ideal place for those who value luxury, comfort, and exceptional views, and who wish to live in harmony with the surrounding nature.