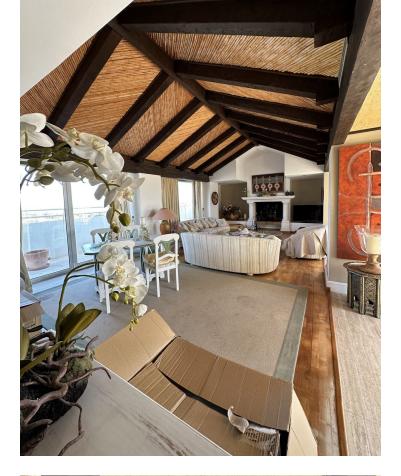

For sale, an exceptional duplex penthouse with panoramic views of the sea and mountains. This exclusive property is located on the top floor of a 6-story building, guaranteeing immense privacy. The tranquility, silence, lack of direct neighbors, and breathtaking landscapes make this place truly unique. Additionally, the terrace offers an ideal space for relaxing in complete seclusion. The penthouse is situated in a fantastic location, just 600 m from the beach, where you can visit renowned chiringuitos such as Beso Beach and KAI Beach. The excellent road infrastructure ensures quick and easy access to the most important points in the area, making it even more attractive. The property consists of two floors, featuring 3 spacious bedrooms, 3 modern bathrooms, and a large living room with a dining area. High-quality materials, large windows that let in plenty of natural light, and a well-thought-out layout offer comfort and elegance at the highest level. Additionally, residents have access to a communal pool and tennis court, providing an excellent opportunity for active leisure. This is an ideal place for those who value luxury, comfort, and exceptional views, and who wish to live in harmony with the surrounding nature.