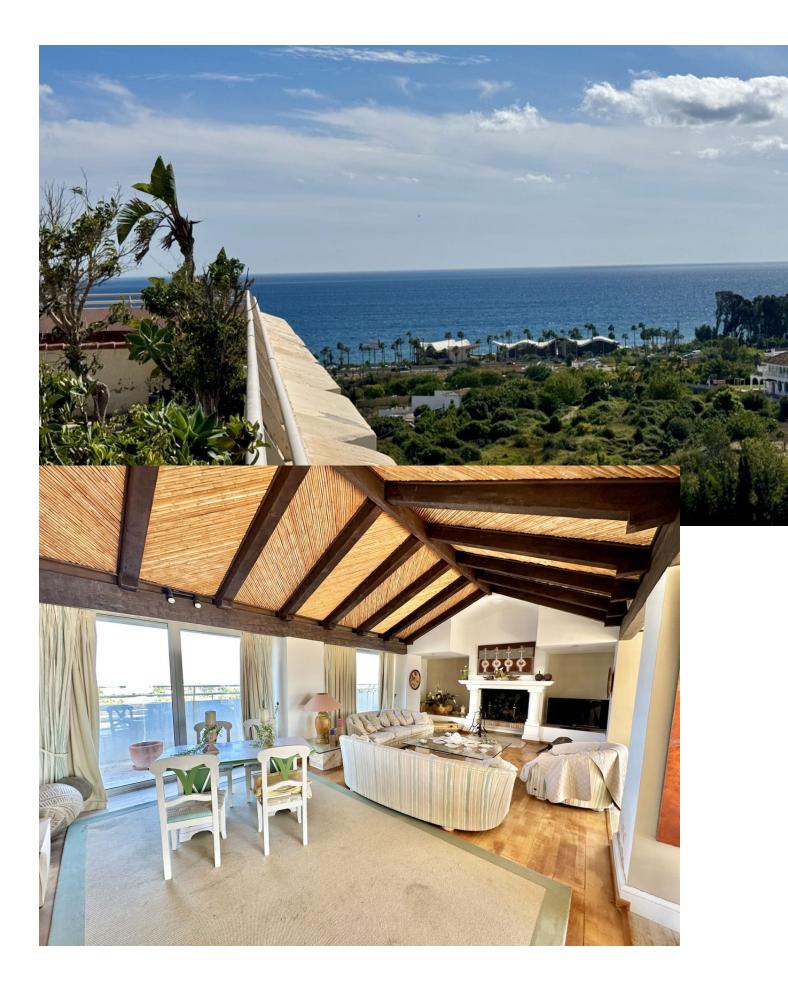

For sale, an exceptional duplex penthouse with panoramic views of the sea and mountains. This exclusive property is located on the top floor of a 6-story building, guaranteeing immense privacy. The tranquility, silence, lack of direct neighbors, and breathtaking landscapes make this place truly unique. Additionally, the terrace offers an ideal space for relaxing in complete seclusion. The penthouse is situated in a fantastic location, just 600 m from the beach, where you can visit renowned chiringuitos such as Beso Beach and KAI Beach. The excellent road infrastructure ensures quick and easy access to the most important points in the area, making it even more attractive. The property consists of two floors, featuring 3 spacious bedrooms, 3 modern bathrooms, and a large living room with a dining area. High-quality materials, large windows that let in plenty of natural light, and a well-thought-out layout offer comfort and elegance at the highest level. Additionally, residents have access to a communal pool and tennis court, providing an excellent opportunity for active leisure. This is an ideal place for those who value luxury, comfort, and exceptional views, and who wish to live in harmony with the surrounding nature.

## **Climate Control** Air Conditioning \star Central Heating

Kitchen ✔ Fully Fitted

Category

Orientation South East South South West 🗸 West \star North West

~

Views 🖌 Sea \star Mountain

Garden Communal Condition ✔ Good