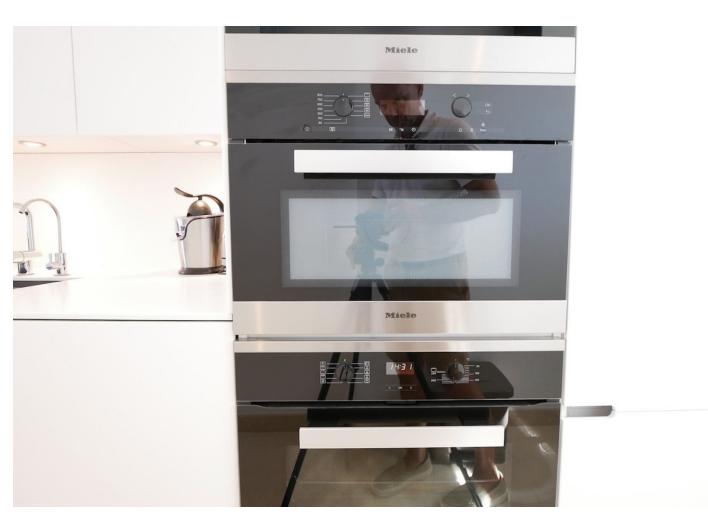

## Sales - Apartment - La Cala de Mijas 749.99€

www.mibgroup.es +34 662 58 96 58 info@mibgroup.es

Ref.-ID: MIBGR4819156 La Cala de Mijas Apartment

3

3

160 m2

This is an amazing penthouse apartment in a high end luxury gated complex with security. The property itself is one of a kind in this complex and is located in the best position on a southern corner and has been transformed with the highest quality materials including under floor heating throughout the property, new high quality flooring and top of the line minimal profile windows. The brand new kitchen is fitted with Miele appliances. This penthouse apartment has been modified and improved to get a better layout and also using the best quality materials with new windows, new floors and new bathrooms and kitchens. The complex enjoys three outdoor pools and just a couple of minutes walk from this property is the communal gym and spa. The fantastic views can only be appreciated by visiting the property in person. The apartment has an extra large private parking for two cars and many extras.