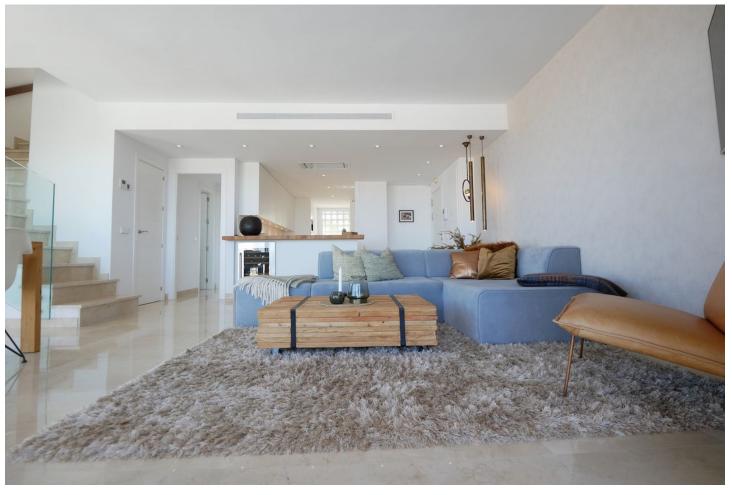

## Sales - Apartment - La Cala de Mijas 749.99€

www.mibgroup.es +34 662 58 96 58 info@mibgroup.es

Ref.-ID: MIBGR4819156 La Cala de Mijas Apartment

3

3

160 m2

This is an amazing penthouse apartment in a high end luxury gated complex with security. The property itself is one of a kind in this complex and is located in the best position on a southern corner and has been transformed with the highest quality materials including under floor heating throughout the property, new high quality flooring and top of the line minimal profile windows. The brand new kitchen is fitted with Miele appliances. This penthouse apartment has been modified and improved to get a better layout and also using the best quality materials with new windows, new floors and new bathrooms and kitchens. The complex enjoys three outdoor pools and just a couple of minutes walk from this property is the communal gym and spa. The fantastic views can only be appreciated by visiting the property in person. The apartment has an extra large private parking for two cars and many extras.