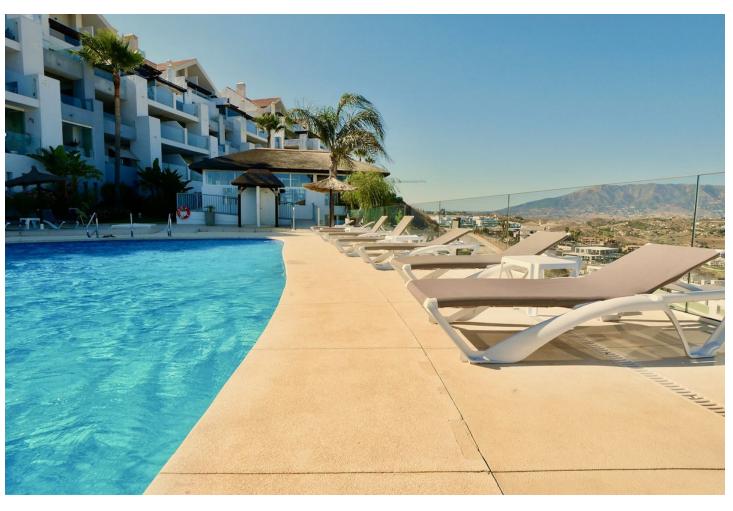

## Sales - Apartment - La Cala de Mijas 749.99€

www.mibgroup.es +34 662 58 96 58 info@mibgroup.es

Ref.-ID: MIBGR4819156 La Cala de Mijas Apartment

3

3

160 m2

This is an amazing penthouse apartment in a high end luxury gated complex with security. The property itself is one of a kind in this complex and is located in the best position on a southern corner and has been transformed with the highest quality materials including under floor heating throughout the property, new high quality flooring and top of the line minimal profile windows. The brand new kitchen is fitted with Miele appliances. This penthouse apartment has been modified and improved to get a better layout and also using the best quality materials with new windows, new floors and new bathrooms and kitchens. The complex enjoys three outdoor pools and just a couple of minutes walk from this property is the communal gym and spa. The fantastic views can only be appreciated by visiting the property in person. The apartment has an extra large private parking for two cars and many extras.