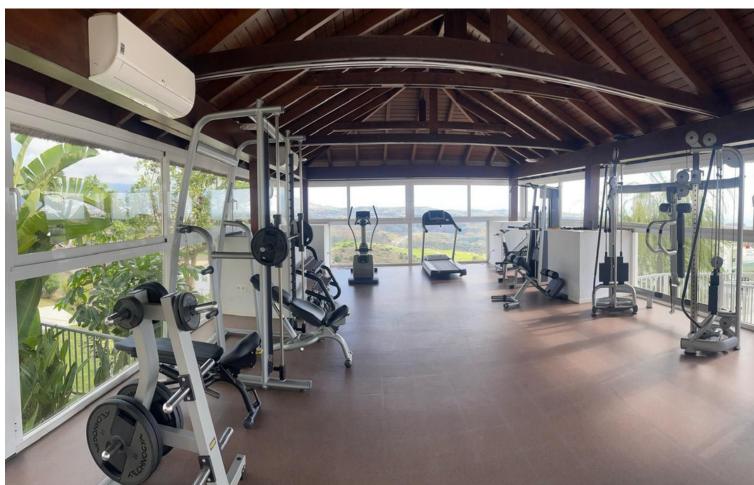

## Sales - Apartment - La Cala de Mijas 749.99€

www.mibgroup.es +34 662 58 96 58 info@mibgroup.es

Ref.-ID: MIBGR4819156 La Cala de Mijas Apartment

3

3

160 m2

This is an amazing penthouse apartment in a high end luxury gated complex with security. The property itself is one of a kind in this complex and is located in the best position on a southern corner and has been transformed with the highest quality materials including under floor heating throughout the property, new high quality flooring and top of the line minimal profile windows. The brand new kitchen is fitted with Miele appliances. This penthouse apartment has been modified and improved to get a better layout and also using the best quality materials with new windows, new floors and new bathrooms and kitchens. The complex enjoys three outdoor pools and just a couple of minutes walk from this property is the communal gym and spa. The fantastic views can only be appreciated by visiting the property in person. The apartment has an extra large private parking for two cars and many extras.