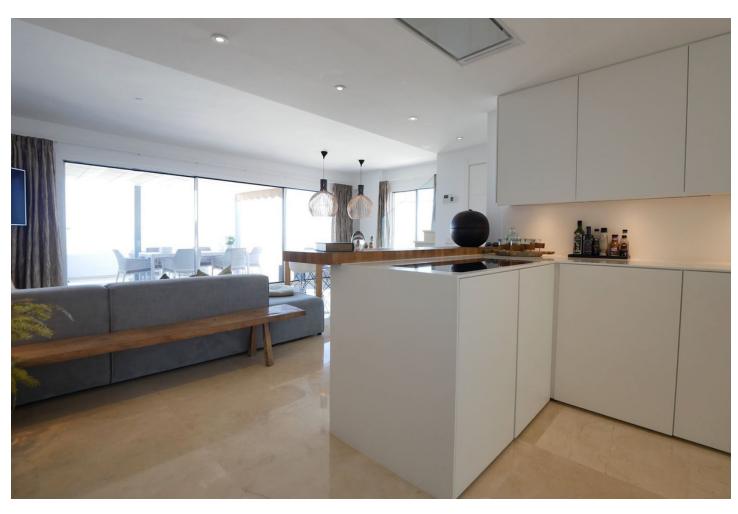

## Sales - Apartment - La Cala de Mijas 749.99€

www.mibgroup.es +34 662 58 96 58 info@mibgroup.es

Ref.-ID: MIBGR4819156 La Cala de Mijas Apartment

3

3

160 m2

This is an amazing penthouse apartment in a high end luxury gated complex with security. The property itself is one of a kind in this complex and is located in the best position on a southern corner and has been transformed with the highest quality materials including under floor heating throughout the property, new high quality flooring and top of the line minimal profile windows. The brand new kitchen is fitted with Miele appliances. This penthouse apartment has been modified and improved to get a better layout and also using the best quality materials with new windows, new floors and new bathrooms and kitchens. The complex enjoys three outdoor pools and just a couple of minutes walk from this property is the communal gym and spa. The fantastic views can only be appreciated by visiting the property in person. The apartment has an extra large private parking for two cars and many extras.