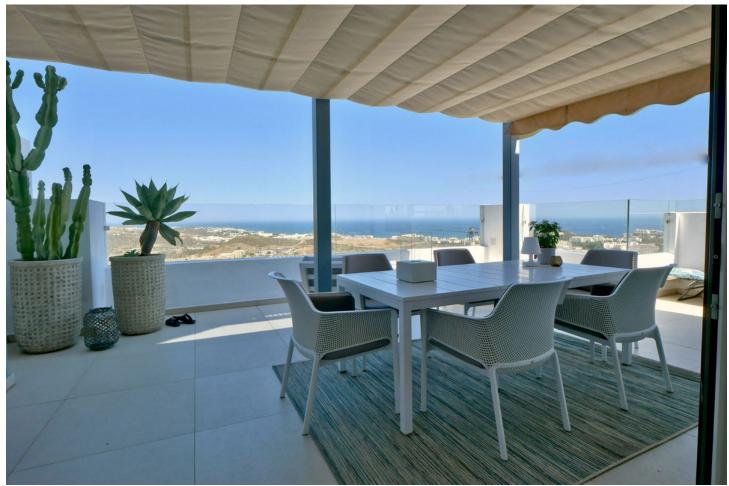

## Sales - Apartment - La Cala de Mijas 749.99€

www.mibgroup.es +34 662 58 96 58 info@mibgroup.es

Ref.-ID: MIBGR4819156 La Cala de Mijas Apartment

3

3

160 m2

This is an amazing penthouse apartment in a high end luxury gated complex with security. The property itself is one of a kind in this complex and is located in the best position on a southern corner and has been transformed with the highest quality materials including under floor heating throughout the property, new high quality flooring and top of the line minimal profile windows. The brand new kitchen is fitted with Miele appliances. This penthouse apartment has been modified and improved to get a better layout and also using the best quality materials with new windows, new floors and new bathrooms and kitchens. The complex enjoys three outdoor pools and just a couple of minutes walk from this property is the communal gym and spa. The fantastic views can only be appreciated by visiting the property in person. The apartment has an extra large private parking for two cars and many extras.