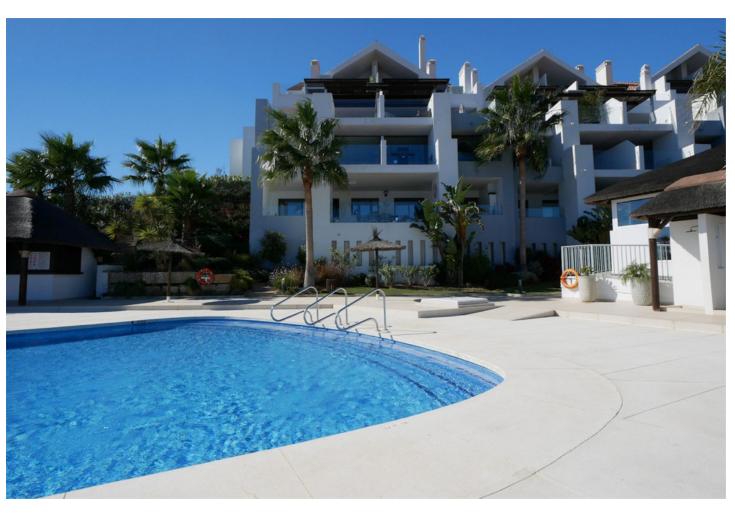

## Sales - Apartment - La Cala de Mijas 749.99€

www.mibgroup.es +34 662 58 96 58 info@mibgroup.es

Ref.-ID: MIBGR4819156 La Cala de Mijas Apartment

3

3

160 m2

This is an amazing penthouse apartment in a high end luxury gated complex with security. The property itself is one of a kind in this complex and is located in the best position on a southern corner and has been transformed with the highest quality materials including under floor heating throughout the property, new high quality flooring and top of the line minimal profile windows. The brand new kitchen is fitted with Miele appliances. This penthouse apartment has been modified and improved to get a better layout and also using the best quality materials with new windows, new floors and new bathrooms and kitchens. The complex enjoys three outdoor pools and just a couple of minutes walk from this property is the communal gym and spa. The fantastic views can only be appreciated by visiting the property in person. The apartment has an extra large private parking for two cars and many extras.