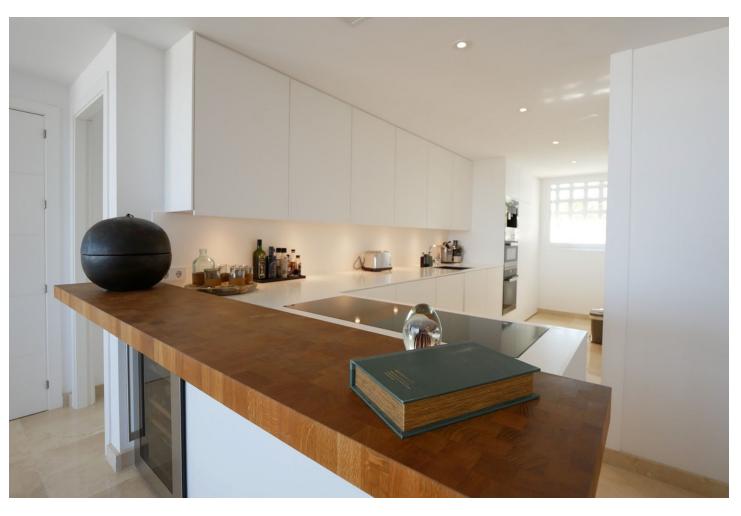

## Sales - Apartment - La Cala de Mijas 749.99€

www.mibgroup.es +34 662 58 96 58 info@mibgroup.es

Ref.-ID: MIBGR4819156 La Cala de Mijas Apartment

3

3

160 m2

This is an amazing penthouse apartment in a high end luxury gated complex with security. The property itself is one of a kind in this complex and is located in the best position on a southern corner and has been transformed with the highest quality materials including under floor heating throughout the property, new high quality flooring and top of the line minimal profile windows. The brand new kitchen is fitted with Miele appliances. This penthouse apartment has been modified and improved to get a better layout and also using the best quality materials with new windows, new floors and new bathrooms and kitchens. The complex enjoys three outdoor pools and just a couple of minutes walk from this property is the communal gym and spa. The fantastic views can only be appreciated by visiting the property in person. The apartment has an extra large private parking for two cars and many extras.