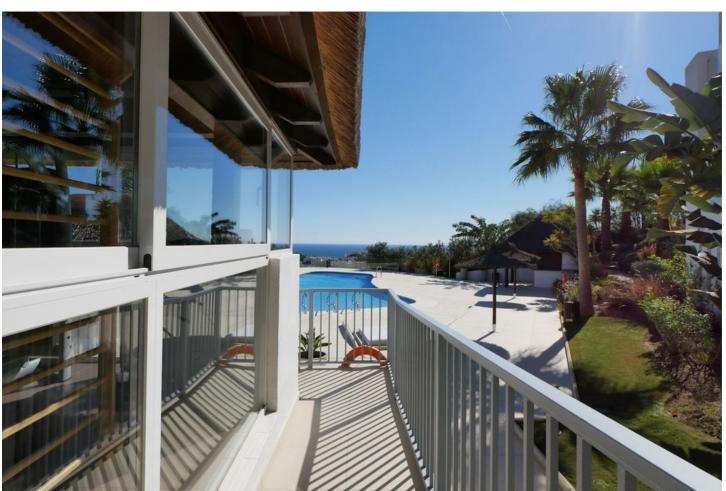

## Sales - Apartment - La Cala de Mijas 749.99€

www.mibgroup.es +34 662 58 96 58 info@mibgroup.es

Ref.-ID: MIBGR4819156 La Cala de Mijas Apartment

3

3

160 m2

This is an amazing penthouse apartment in a high end luxury gated complex with security. The property itself is one of a kind in this complex and is located in the best position on a southern corner and has been transformed with the highest quality materials including under floor heating throughout the property, new high quality flooring and top of the line minimal profile windows. The brand new kitchen is fitted with Miele appliances. This penthouse apartment has been modified and improved to get a better layout and also using the best quality materials with new windows, new floors and new bathrooms and kitchens. The complex enjoys three outdoor pools and just a couple of minutes walk from this property is the communal gym and spa. The fantastic views can only be appreciated by visiting the property in person. The apartment has an extra large private parking for two cars and many extras.