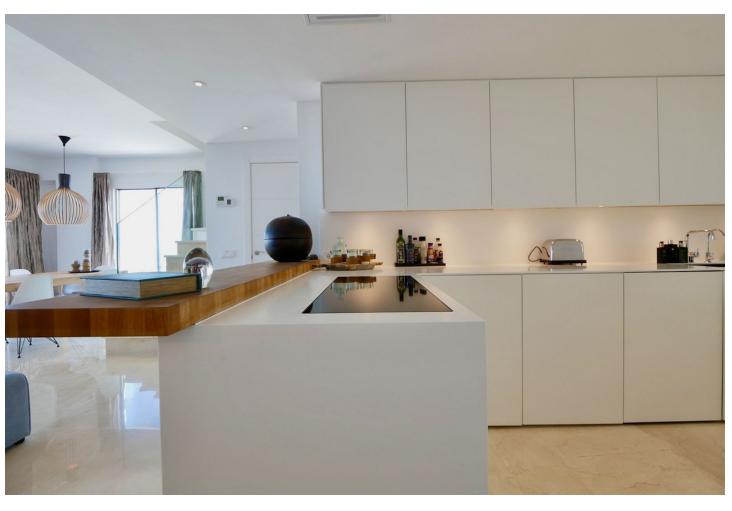

## Sales - Apartment - La Cala de Mijas 749.99€

www.mibgroup.es +34 662 58 96 58 info@mibgroup.es

Ref.-ID: MIBGR4819156 La Cala de Mijas Apartment

3

3

160 m2

This is an amazing penthouse apartment in a high end luxury gated complex with security. The property itself is one of a kind in this complex and is located in the best position on a southern corner and has been transformed with the highest quality materials including under floor heating throughout the property, new high quality flooring and top of the line minimal profile windows. The brand new kitchen is fitted with Miele appliances. This penthouse apartment has been modified and improved to get a better layout and also using the best quality materials with new windows, new floors and new bathrooms and kitchens. The complex enjoys three outdoor pools and just a couple of minutes walk from this property is the communal gym and spa. The fantastic views can only be appreciated by visiting the property in person. The apartment has an extra large private parking for two cars and many extras.