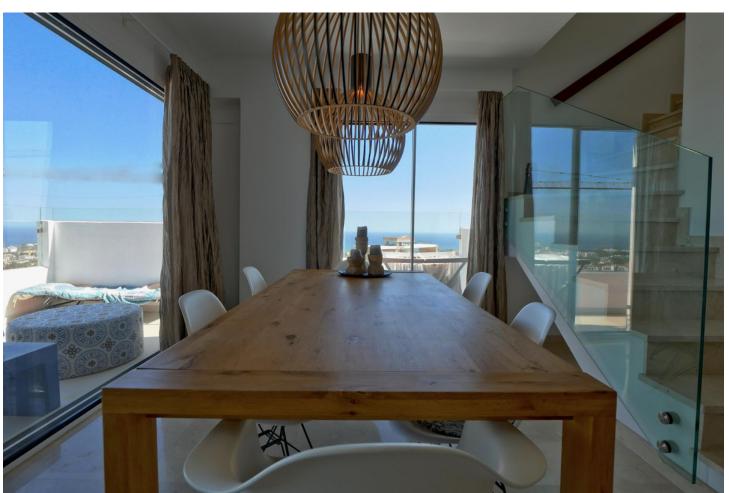

## Sales - Apartment - La Cala de Mijas 749.99€

www.mibgroup.es +34 662 58 96 58 info@mibgroup.es

Ref.-ID: MIBGR4819156 La Cala de Mijas Apartment

3

3

160 m2

This is an amazing penthouse apartment in a high end luxury gated complex with security. The property itself is one of a kind in this complex and is located in the best position on a southern corner and has been transformed with the highest quality materials including under floor heating throughout the property, new high quality flooring and top of the line minimal profile windows. The brand new kitchen is fitted with Miele appliances. This penthouse apartment has been modified and improved to get a better layout and also using the best quality materials with new windows, new floors and new bathrooms and kitchens. The complex enjoys three outdoor pools and just a couple of minutes walk from this property is the communal gym and spa. The fantastic views can only be appreciated by visiting the property in person. The apartment has an extra large private parking for two cars and many extras.