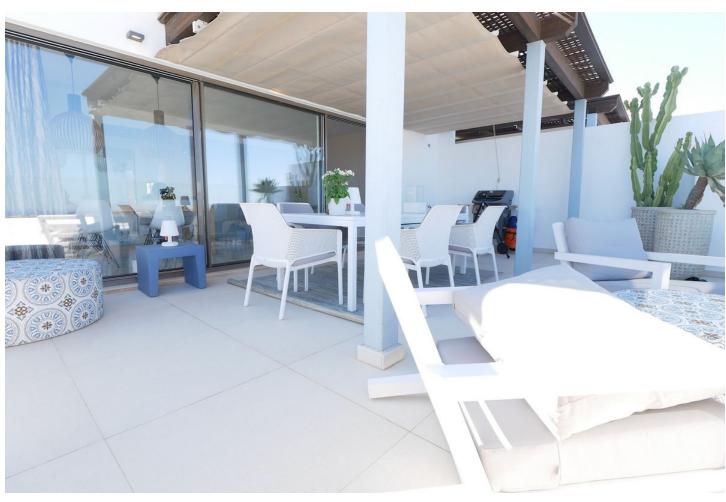

## Sales - Apartment - La Cala de Mijas 749.99€

www.mibgroup.es +34 662 58 96 58 info@mibgroup.es

Ref.-ID: MIBGR4819156 La Cala de Mijas Apartment

3

3

160 m2

This is an amazing penthouse apartment in a high end luxury gated complex with security. The property itself is one of a kind in this complex and is located in the best position on a southern corner and has been transformed with the highest quality materials including under floor heating throughout the property, new high quality flooring and top of the line minimal profile windows. The brand new kitchen is fitted with Miele appliances. This penthouse apartment has been modified and improved to get a better layout and also using the best quality materials with new windows, new floors and new bathrooms and kitchens. The complex enjoys three outdoor pools and just a couple of minutes walk from this property is the communal gym and spa. The fantastic views can only be appreciated by visiting the property in person. The apartment has an extra large private parking for two cars and many extras.