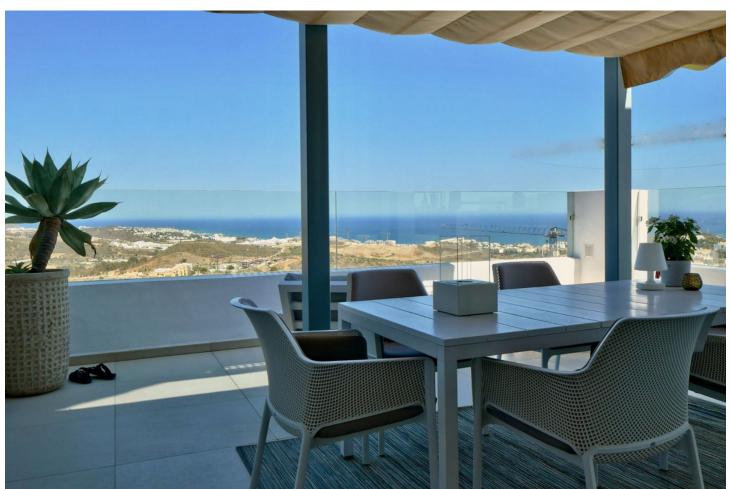

## Sales - Apartment - La Cala de Mijas 749.99€

www.mibgroup.es +34 662 58 96 58 info@mibgroup.es

Ref.-ID: MIBGR4819156 La Cala de Mijas Apartment

3

3

160 m2

This is an amazing penthouse apartment in a high end luxury gated complex with security. The property itself is one of a kind in this complex and is located in the best position on a southern corner and has been transformed with the highest quality materials including under floor heating throughout the property, new high quality flooring and top of the line minimal profile windows. The brand new kitchen is fitted with Miele appliances. This penthouse apartment has been modified and improved to get a better layout and also using the best quality materials with new windows, new floors and new bathrooms and kitchens. The complex enjoys three outdoor pools and just a couple of minutes walk from this property is the communal gym and spa. The fantastic views can only be appreciated by visiting the property in person. The apartment has an extra large private parking for two cars and many extras.