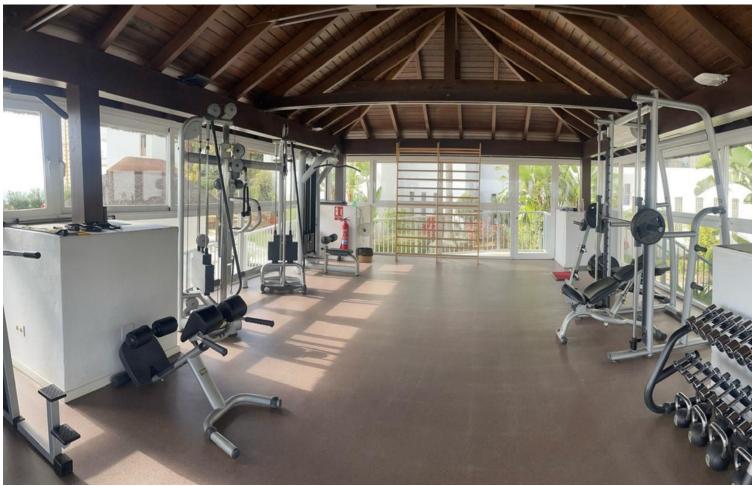

## Sales - Apartment - La Cala de Mijas 749.99€

www.mibgroup.es +34 662 58 96 58 info@mibgroup.es

Ref.-ID: MIBGR4819156 La Cala de Mijas Apartment

3

3

160 m2

This is an amazing penthouse apartment in a high end luxury gated complex with security. The property itself is one of a kind in this complex and is located in the best position on a southern corner and has been transformed with the highest quality materials including under floor heating throughout the property, new high quality flooring and top of the line minimal profile windows. The brand new kitchen is fitted with Miele appliances. This penthouse apartment has been modified and improved to get a better layout and also using the best quality materials with new windows, new floors and new bathrooms and kitchens. The complex enjoys three outdoor pools and just a couple of minutes walk from this property is the communal gym and spa. The fantastic views can only be appreciated by visiting the property in person. The apartment has an extra large private parking for two cars and many extras.