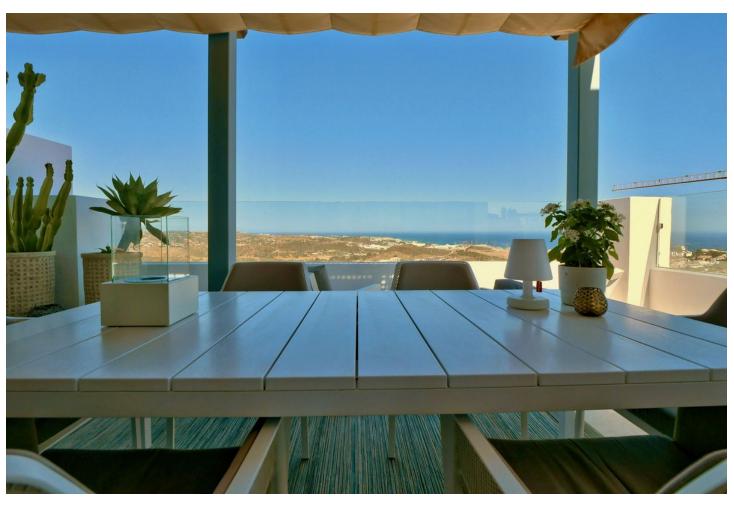

## Sales - Apartment - La Cala de Mijas 749.99€

www.mibgroup.es +34 662 58 96 58 info@mibgroup.es

Ref.-ID: MIBGR4819156 La Cala de Mijas Apartment

3

3

160 m2

This is an amazing penthouse apartment in a high end luxury gated complex with security. The property itself is one of a kind in this complex and is located in the best position on a southern corner and has been transformed with the highest quality materials including under floor heating throughout the property, new high quality flooring and top of the line minimal profile windows. The brand new kitchen is fitted with Miele appliances. This penthouse apartment has been modified and improved to get a better layout and also using the best quality materials with new windows, new floors and new bathrooms and kitchens. The complex enjoys three outdoor pools and just a couple of minutes walk from this property is the communal gym and spa. The fantastic views can only be appreciated by visiting the property in person. The apartment has an extra large private parking for two cars and many extras.