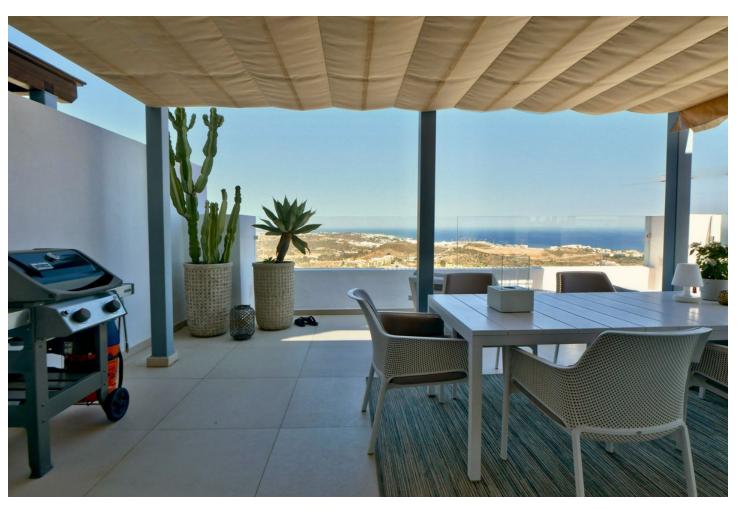

## Sales - Apartment - La Cala de Mijas 749.99€

www.mibgroup.es +34 662 58 96 58 info@mibgroup.es

Ref.-ID: MIBGR4819156 La Cala de Mijas Apartment

3

3

160 m2

This is an amazing penthouse apartment in a high end luxury gated complex with security. The property itself is one of a kind in this complex and is located in the best position on a southern corner and has been transformed with the highest quality materials including under floor heating throughout the property, new high quality flooring and top of the line minimal profile windows. The brand new kitchen is fitted with Miele appliances. This penthouse apartment has been modified and improved to get a better layout and also using the best quality materials with new windows, new floors and new bathrooms and kitchens. The complex enjoys three outdoor pools and just a couple of minutes walk from this property is the communal gym and spa. The fantastic views can only be appreciated by visiting the property in person. The apartment has an extra large private parking for two cars and many extras.