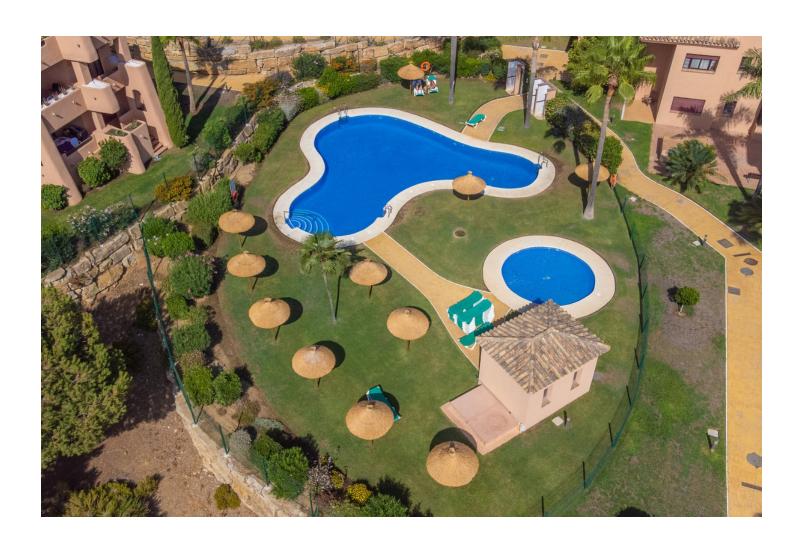

Cattina

2

Oriontation

2

107 m2

Dool

Wow! Wonderful fully refurbished first floor apartment with the most incredible views to sea and mountains. Modern stylish decor throughout with quality fixtures and fittings. Brand new just installed magnificent modern open kitchen. Super fast fibre optic internet. The property has a clean and bright interior. Free use of El Soto de Marbella leisure facilities including gym, tennis, Padel and boules plus a very popular on site restaurant. This property has to be viewed to fully appreciate the attention to detail the current owners have put into the refurbishment. Show home condition to be bought as seen. Viewing highly recommended.

Candition

| Setting               | Orientation            | Condition                      | Pool                 |
|-----------------------|------------------------|--------------------------------|----------------------|
| Urbanisation          | <b>✓</b> East          | Excellent                      | Communal             |
|                       |                        |                                | Children`s Pool      |
| Climate Control       | Views                  | Features                       | Furniture            |
| Air Conditioning      | <b>✓</b> Sea           | Covered Terrace                | Fully Furnished      |
| ✓ Hot A/C             | Mountain               | Lift                           |                      |
| Cold A/C              | Panoramic              | Fitted Wardrobes               |                      |
|                       |                        | Private Terrace                |                      |
|                       |                        | Solarium                       |                      |
|                       |                        | <b>₩</b> WiFi                  |                      |
|                       |                        | <b>✓</b> Gym                   |                      |
|                       |                        | <b>✓</b> Sauna                 |                      |
|                       |                        | Paddle Tennis                  |                      |
|                       |                        | Tennis Court                   |                      |
|                       |                        | Storage Room                   |                      |
|                       |                        | Vility Room                    |                      |
|                       |                        | Ensuite Bathroom               |                      |
|                       |                        | Access for people with         |                      |
|                       |                        | reduced mobility               |                      |
|                       |                        | Marble Flooring                |                      |
|                       |                        | Jacuzzi                        |                      |
|                       |                        | Bar                            |                      |
|                       |                        | Double Glazing                 |                      |
|                       |                        | Restaurant On Site             |                      |
|                       |                        | Fiber Optic                    |                      |
| Mark and a second     | Co. Alexander          | •                              | D. J. L.             |
| Kitchen               | <b>Garden</b> Communal | Security                       | Parking              |
| <b>✓</b> Fully Fitted |                        | Gated Complex  Electric Blinds | Underground Communal |
|                       | Landscaped             |                                | Communai             |
|                       |                        | Entry Phone                    |                      |
|                       |                        | Alarm System                   |                      |
|                       |                        | Safe                           |                      |
| Utilities             | Category               |                                |                      |
| Electricity           | Luxury                 |                                |                      |
| Drinkable Water       | Resale                 |                                |                      |