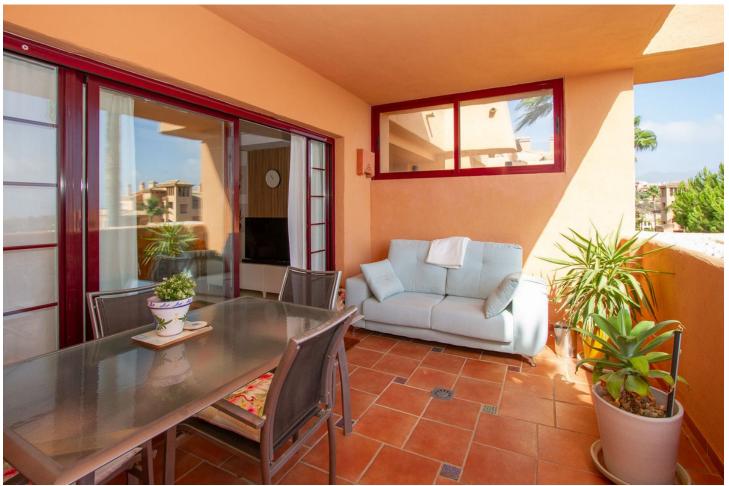

Cattina

2

Oriontation

2

107 m2

Dool

Wow! Wonderful fully refurbished first floor apartment with the most incredible views to sea and mountains. Modern stylish decor throughout with quality fixtures and fittings. Brand new just installed magnificent modern open kitchen. Super fast fibre optic internet. The property has a clean and bright interior. Free use of El Soto de Marbella leisure facilities including gym, tennis, Padel and boules plus a very popular on site restaurant. This property has to be viewed to fully appreciate the attention to detail the current owners have put into the refurbishment. Show home condition to be bought as seen. Viewing highly recommended.