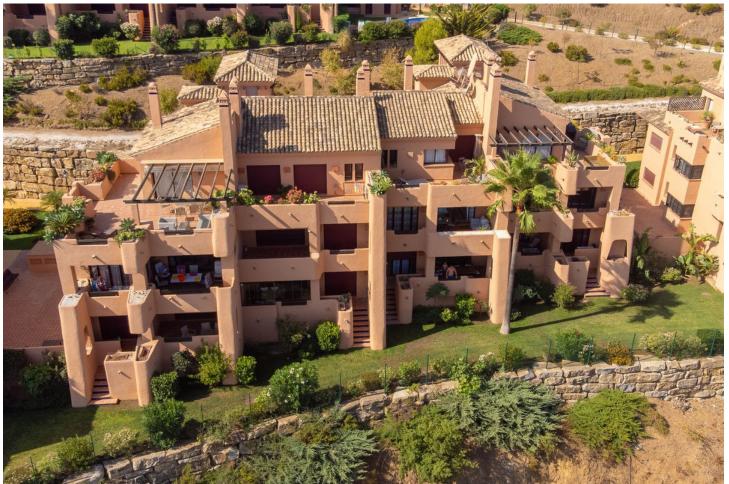

Cattina

2

Oriontation

2

107 m2

Dool

Wow! Wonderful fully refurbished first floor apartment with the most incredible views to sea and mountains. Modern stylish decor throughout with quality fixtures and fittings. Brand new just installed magnificent modern open kitchen. Super fast fibre optic internet. The property has a clean and bright interior. Free use of El Soto de Marbella leisure facilities including gym, tennis, Padel and boules plus a very popular on site restaurant. This property has to be viewed to fully appreciate the attention to detail the current owners have put into the refurbishment. Show home condition to be bought as seen. Viewing highly recommended.