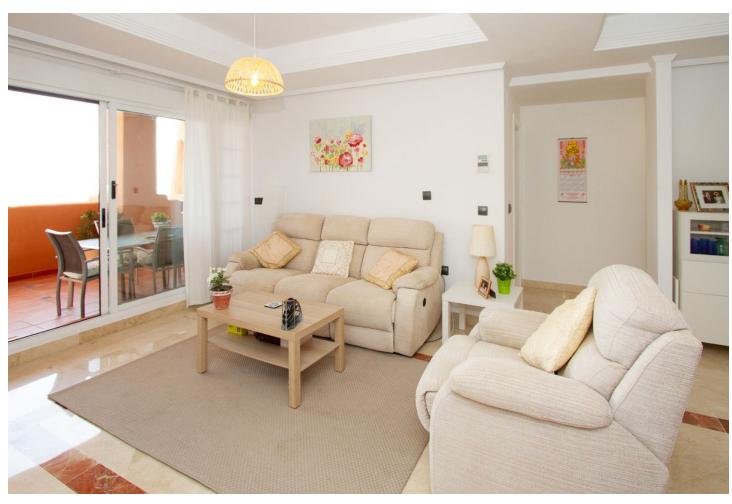

Cattina

2

Oriontation

2

107 m2

Dool

Wow! Wonderful fully refurbished first floor apartment with the most incredible views to sea and mountains. Modern stylish decor throughout with quality fixtures and fittings. Brand new just installed magnificent modern open kitchen. Super fast fibre optic internet. The property has a clean and bright interior. Free use of El Soto de Marbella leisure facilities including gym, tennis, Padel and boules plus a very popular on site restaurant. This property has to be viewed to fully appreciate the attention to detail the current owners have put into the refurbishment. Show home condition to be bought as seen. Viewing highly recommended.