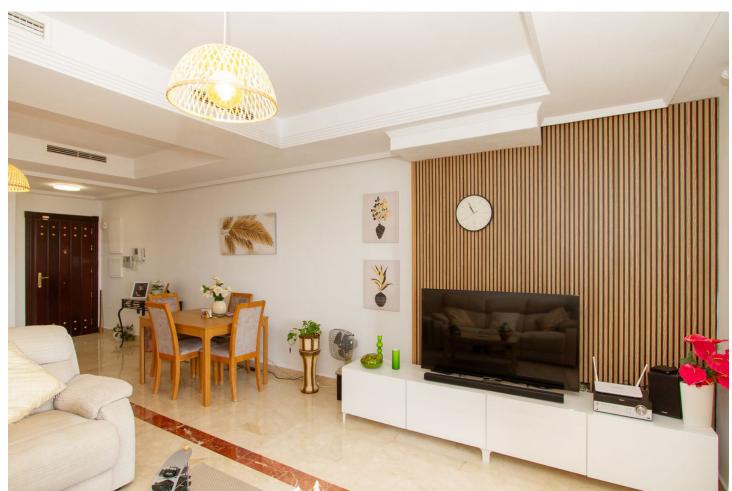

Cattina

2

Oriontation

2

107 m2

Dool

Wow! Wonderful fully refurbished first floor apartment with the most incredible views to sea and mountains. Modern stylish decor throughout with quality fixtures and fittings. Brand new just installed magnificent modern open kitchen. Super fast fibre optic internet. The property has a clean and bright interior. Free use of El Soto de Marbella leisure facilities including gym, tennis, Padel and boules plus a very popular on site restaurant. This property has to be viewed to fully appreciate the attention to detail the current owners have put into the refurbishment. Show home condition to be bought as seen. Viewing highly recommended.