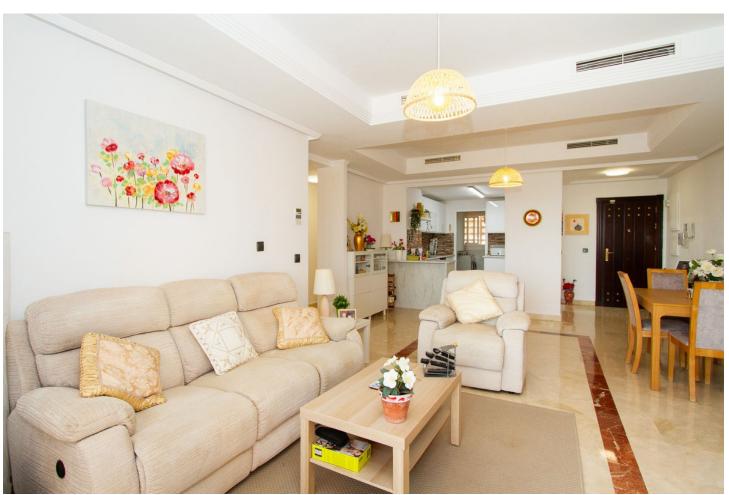

Cattina

2

Oriontation

2

107 m2

Dool

Wow! Wonderful fully refurbished first floor apartment with the most incredible views to sea and mountains. Modern stylish decor throughout with quality fixtures and fittings. Brand new just installed magnificent modern open kitchen. Super fast fibre optic internet. The property has a clean and bright interior. Free use of El Soto de Marbella leisure facilities including gym, tennis, Padel and boules plus a very popular on site restaurant. This property has to be viewed to fully appreciate the attention to detail the current owners have put into the refurbishment. Show home condition to be bought as seen. Viewing highly recommended.