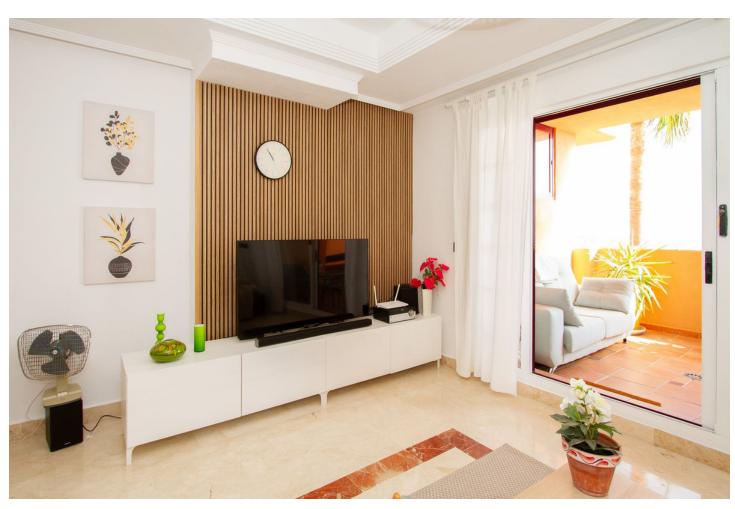

Cattina

2

Oriontation

2

107 m2

Dool

Wow! Wonderful fully refurbished first floor apartment with the most incredible views to sea and mountains. Modern stylish decor throughout with quality fixtures and fittings. Brand new just installed magnificent modern open kitchen. Super fast fibre optic internet. The property has a clean and bright interior. Free use of El Soto de Marbella leisure facilities including gym, tennis, Padel and boules plus a very popular on site restaurant. This property has to be viewed to fully appreciate the attention to detail the current owners have put into the refurbishment. Show home condition to be bought as seen. Viewing highly recommended.