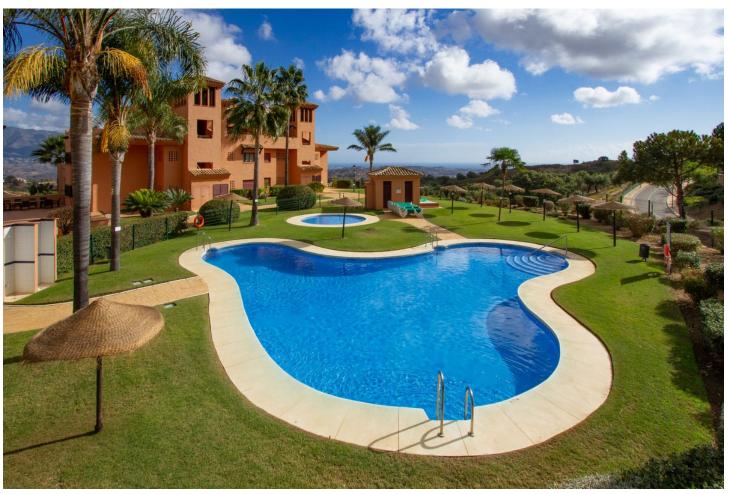

Cattina

2

Oriontation

2

107 m2

Dool

Wow! Wonderful fully refurbished first floor apartment with the most incredible views to sea and mountains. Modern stylish decor throughout with quality fixtures and fittings. Brand new just installed magnificent modern open kitchen. Super fast fibre optic internet. The property has a clean and bright interior. Free use of El Soto de Marbella leisure facilities including gym, tennis, Padel and boules plus a very popular on site restaurant. This property has to be viewed to fully appreciate the attention to detail the current owners have put into the refurbishment. Show home condition to be bought as seen. Viewing highly recommended.

Candition

| Setting               | Orientation            | Condition                      | Pool                 |
|-----------------------|------------------------|--------------------------------|----------------------|
| Urbanisation          | <b>✓</b> East          | Excellent                      | Communal             |
|                       |                        |                                | Children`s Pool      |
| Climate Control       | Views                  | Features                       | Furniture            |
| Air Conditioning      | <b>✓</b> Sea           | Covered Terrace                | Fully Furnished      |
| ✓ Hot A/C             | Mountain               | Lift                           |                      |
| Cold A/C              | Panoramic              | Fitted Wardrobes               |                      |
|                       |                        | Private Terrace                |                      |
|                       |                        | Solarium                       |                      |
|                       |                        | <b>₩</b> WiFi                  |                      |
|                       |                        | <b>✓</b> Gym                   |                      |
|                       |                        | <b>✓</b> Sauna                 |                      |
|                       |                        | Paddle Tennis                  |                      |
|                       |                        | Tennis Court                   |                      |
|                       |                        | Storage Room                   |                      |
|                       |                        | Vility Room                    |                      |
|                       |                        | Ensuite Bathroom               |                      |
|                       |                        | Access for people with         |                      |
|                       |                        | reduced mobility               |                      |
|                       |                        | Marble Flooring                |                      |
|                       |                        | Jacuzzi                        |                      |
|                       |                        | Bar                            |                      |
|                       |                        | Double Glazing                 |                      |
|                       |                        | Restaurant On Site             |                      |
|                       |                        | Fiber Optic                    |                      |
| Mark and a second     | Co. Alexander          | •                              | D. J. L.             |
| Kitchen               | <b>Garden</b> Communal | Security                       | Parking              |
| <b>✓</b> Fully Fitted |                        | Gated Complex  Electric Blinds | Underground Communal |
|                       | Landscaped             |                                | Communai             |
|                       |                        | Entry Phone                    |                      |
|                       |                        | Alarm System                   |                      |
|                       |                        | Safe                           |                      |
| Utilities             | Category               |                                |                      |
| Electricity           | Luxury                 |                                |                      |
| Drinkable Water       | Resale                 |                                |                      |