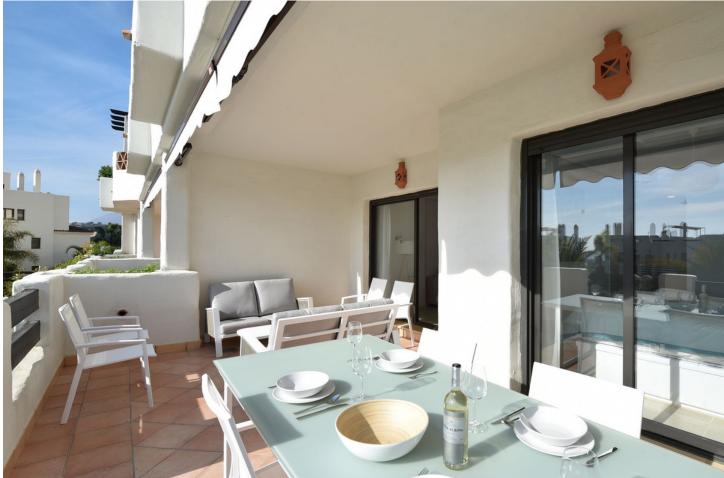

BEAUTIFUL ELEVATED GROUND FLOOR APARTMENT in contemporary Mediterranean style. 2 Bedrooms, 2 Bathrooms, walking distance to La Resina Golf course. The complex has a large communal swimming pool, lush tropical gardens that are criss-crossed by charming pathways, 24h security including video surveillance. The urbanization has a real 'Resort feeling' and is situated on a privileged location, a little elevated in height which facilitates fantastic views and is located in a booming area, very close to everything: 1,6 km from the beach, 10 min from the center of Estepona and 15 min from Puerto Banus. There is a walking and biking path that leads directly to the beach. Nearby you have several nice restaurants, like the clubhouse of La Resina Golf, Bossa, El Rustico. On walking distance a new sports complex is being built, with several paddle courts and a complete state of the art gym. The apartment is sold fully furnished with quality furniture, fitted wardrobes, fully fitted kitchen with Siemens & Bosch appliances, air conditioning cold/hot, fitted bathrooms, porcelain tiles, entry phone, safe in the master bedroom, 2 large terraces and private garden. Underground parking space and generous storage room included in the price. Ideal for holiday rental! RTA Licence in place.