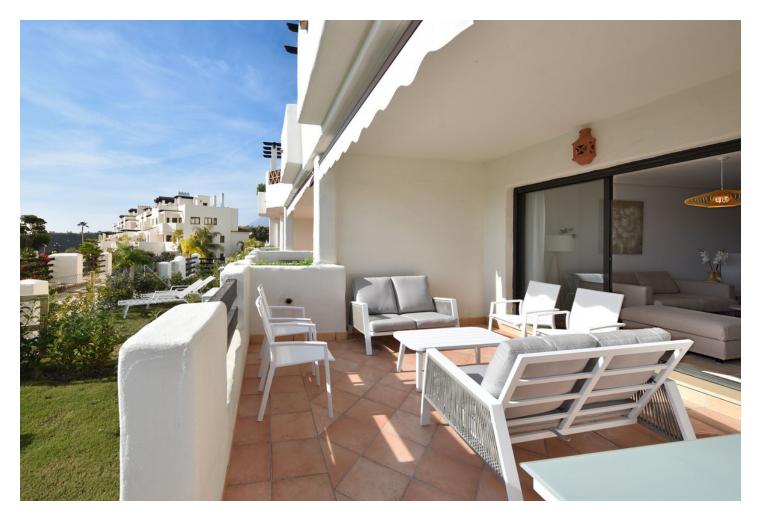

BEAUTIFUL ELEVATED GROUND FLOOR APARTMENT in contemporary Mediterranean style. 2 Bedrooms, 2 Bathrooms, walking distance to La Resina Golf course. The complex has a large communal swimming pool, lush tropical gardens that are criss-crossed by charming pathways, 24h security including video surveillance. The urbanization has a real 'Resort feeling' and is situated on a privileged location, a little elevated in height which facilitates fantastic views and is located in a booming area, very close to everything: 1,6 km from the beach, 10 min from the center of Estepona and 15 min from Puerto Banus. There is a walking and biking path that leads directly to the beach. Nearby you have several nice restaurants, like the clubhouse of La Resina Golf, Bossa, El Rustico. On walking distance a new sports complex is being built, with several paddle courts and a complete state of the art gym. The apartment is sold fully furnished with quality furniture, fitted wardrobes, fully fitted kitchen with Siemens & Bosch appliances, air conditioning cold/hot, fitted bathrooms, porcelain tiles, entry phone, safe in the master bedroom, 2 large terraces and private garden. Underground parking space and generous storage room included in the price. Ideal for holiday rental! RTA Licence in place.