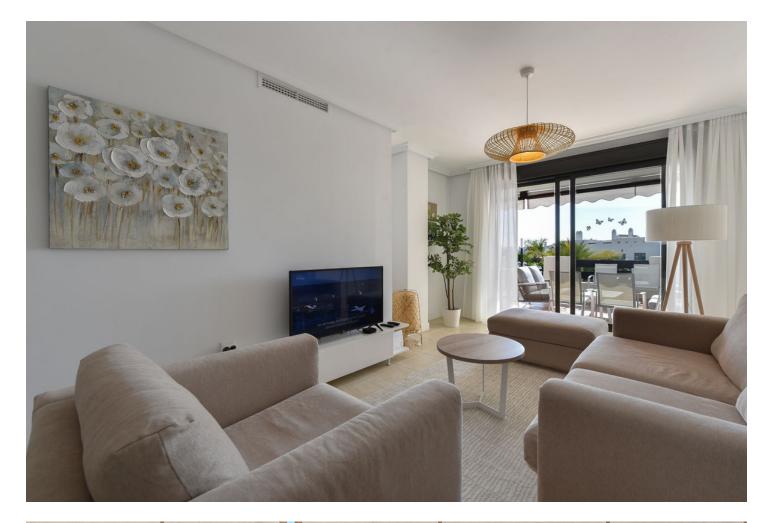

BEAUTIFUL ELEVATED GROUND FLOOR APARTMENT in contemporary Mediterranean style. 2 Bedrooms, 2 Bathrooms, walking distance to La Resina Golf course. The complex has a large communal swimming pool, lush tropical gardens that are criss-crossed by charming pathways, 24h security including video surveillance. The urbanization has a real 'Resort feeling' and is situated on a privileged location, a little elevated in height which facilitates fantastic views and is located in a booming area, very close to everything: 1,6 km from the beach, 10 min from the center of Estepona and 15 min from Puerto Banus. There is a walking and biking path that leads directly to the beach. Nearby you have several nice restaurants, like the clubhouse of La Resina Golf, Bossa, El Rustico. On walking distance a new sports complex is being built, with several paddle courts and a complete state of the art gym. The apartment is sold fully furnished with quality furniture, fitted wardrobes, fully fitted kitchen with Siemens & Bosch appliances, air conditioning cold/hot, fitted bathrooms, porcelain tiles, entry phone, safe in the master bedroom, 2 large terraces and private garden. Underground parking space and generous storage room included in the price. Ideal for holiday rental! RTA Licence in place.