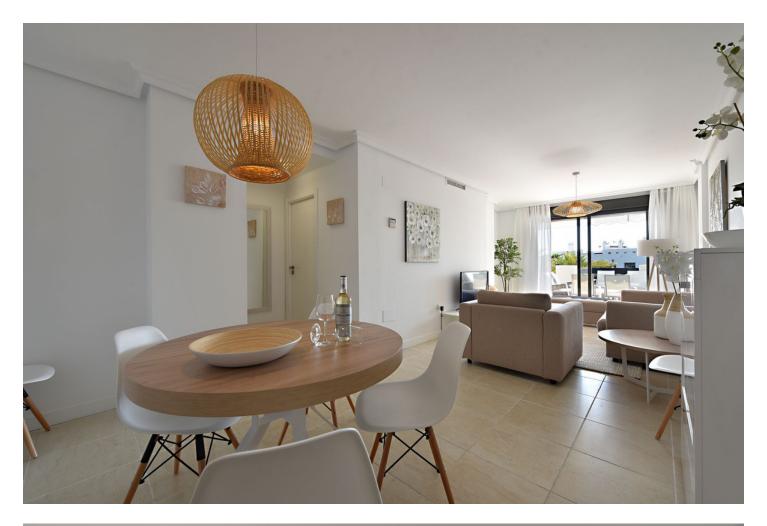

BEAUTIFUL ELEVATED GROUND FLOOR APARTMENT in contemporary Mediterranean style. 2 Bedrooms, 2 Bathrooms, walking distance to La Resina Golf course. The complex has a large communal swimming pool, lush tropical gardens that are criss-crossed by charming pathways, 24h security including video surveillance. The urbanization has a real 'Resort feeling' and is situated on a privileged location, a little elevated in height which facilitates fantastic views and is located in a booming area, very close to everything: 1,6 km from the beach, 10 min from the center of Estepona and 15 min from Puerto Banus. There is a walking and biking path that leads directly to the beach. Nearby you have several nice restaurants, like the clubhouse of La Resina Golf, Bossa, El Rustico. On walking distance a new sports complex is being built, with several paddle courts and a complete state of the art gym. The apartment is sold fully furnished with quality furniture, fitted wardrobes, fully fitted kitchen with Siemens & Bosch appliances, air conditioning cold/hot, fitted bathrooms, porcelain tiles, entry phone, safe in the master bedroom, 2 large terraces and private garden. Underground parking space and generous storage room included in the price. Ideal for holiday rental! RTA Licence in place.