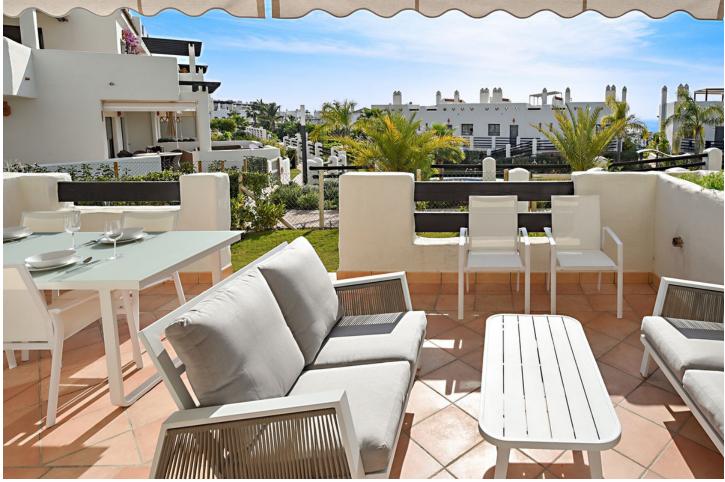

BEAUTIFUL ELEVATED GROUND FLOOR APARTMENT in contemporary Mediterranean style. 2 Bedrooms, 2 Bathrooms, walking distance to La Resina Golf course. The complex has a large communal swimming pool, lush tropical gardens that are criss-crossed by charming pathways, 24h security including video surveillance. The urbanization has a real 'Resort feeling' and is situated on a privileged location, a little elevated in height which facilitates fantastic views and is located in a booming area, very close to everything: 1,6 km from the beach, 10 min from the center of Estepona and 15 min from Puerto Banus. There is a walking and biking path that leads directly to the beach. Nearby you have several nice restaurants, like the clubhouse of La Resina Golf, Bossa, El Rustico. On walking distance a new sports complex is being built, with several paddle courts and a complete state of the art gym. The apartment is sold fully furnished with quality furniture, fitted wardrobes, fully fitted kitchen with Siemens & Bosch appliances, air conditioning cold/hot, fitted bathrooms, porcelain tiles, entry phone, safe in the master bedroom, 2 large terraces and private garden. Underground parking space and generous storage room included in the price. Ideal for holiday rental! RTA Licence in place.