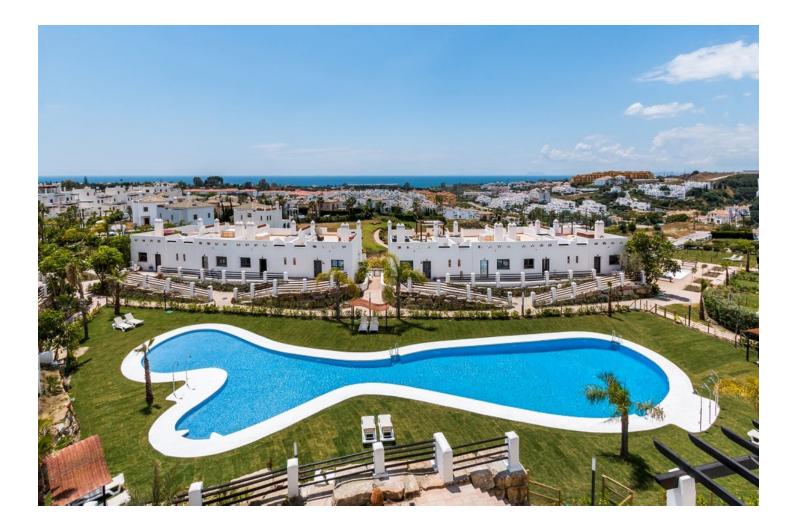

BEAUTIFUL ELEVATED GROUND FLOOR APARTMENT in contemporary Mediterranean style. 2 Bedrooms, 2 Bathrooms, walking distance to La Resina Golf course. The complex has a large communal swimming pool, lush tropical gardens that are criss-crossed by charming pathways, 24h security including video surveillance. The urbanization has a real 'Resort feeling' and is situated on a privileged location, a little elevated in height which facilitates fantastic views and is located in a booming area, very close to everything: 1,6 km from the beach, 10 min from the center of Estepona and 15 min from Puerto Banus. There is a walking and biking path that leads directly to the beach. Nearby you have several nice restaurants, like the clubhouse of La Resina Golf, Bossa, El Rustico. On walking distance a new sports complex is being built, with several paddle courts and a complete state of the art gym. The apartment is sold fully furnished with quality furniture, fitted wardrobes, fully fitted kitchen with Siemens & Bosch appliances, air conditioning cold/hot, fitted bathrooms, porcelain tiles, entry phone, safe in the master bedroom, 2 large terraces and private garden. Underground parking space and generous storage room included in the price. Ideal for holiday rental! RTA Licence in place.