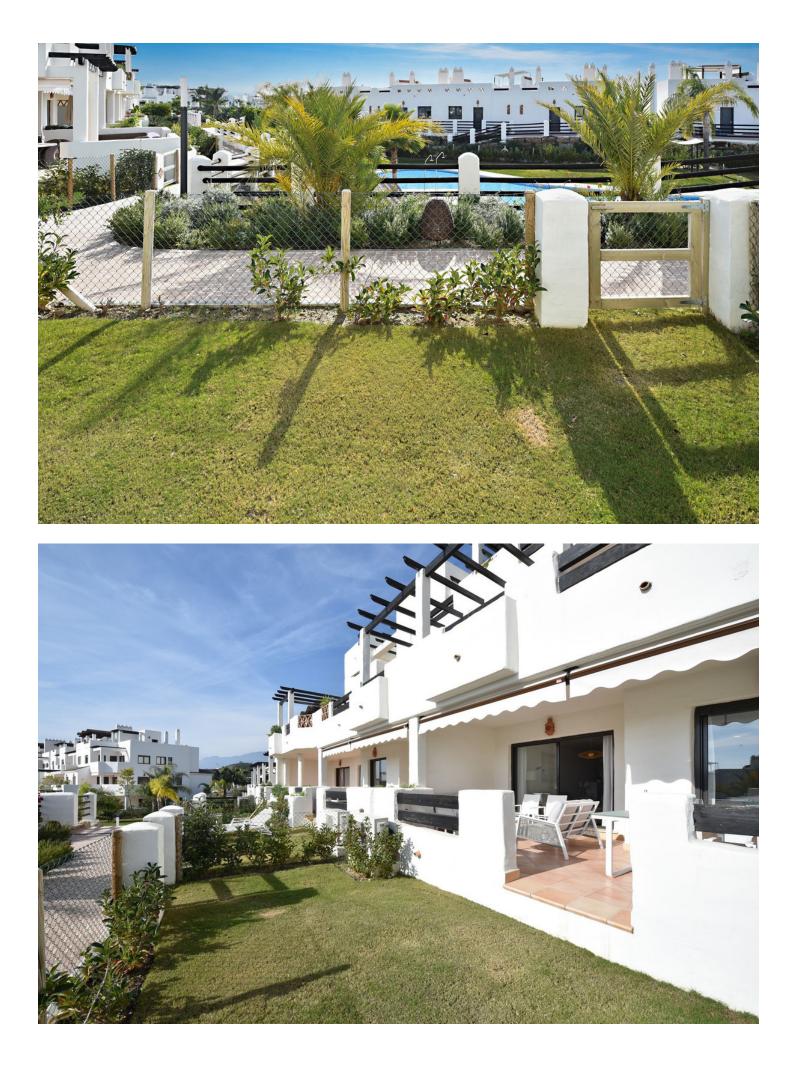

BEAUTIFUL ELEVATED GROUND FLOOR APARTMENT in contemporary Mediterranean style. 2 Bedrooms, 2 Bathrooms, walking distance to La Resina Golf course. The complex has a large communal swimming pool, lush tropical gardens that are criss-crossed by charming pathways, 24h security including video surveillance. The urbanization has a real 'Resort feeling' and is situated on a privileged location, a little elevated in height which facilitates fantastic views and is located in a booming area, very close to everything: 1,6 km from the beach, 10 min from the center of Estepona and 15 min from Puerto Banus. There is a walking and biking path that leads directly to the beach. Nearby you have several nice restaurants, like the clubhouse of La Resina Golf, Bossa, El Rustico. On walking distance a new sports complex is being built, with several paddle courts and a complete state of the art gym. The apartment is sold fully furnished with quality furniture, fitted wardrobes, fully fitted kitchen with Siemens & Bosch appliances, air conditioning cold/hot, fitted bathrooms, porcelain tiles, entry phone, safe in the master bedroom, 2 large terraces and private garden. Underground parking space and generous storage room included in the price. Ideal for holiday rental! RTA Licence in place.