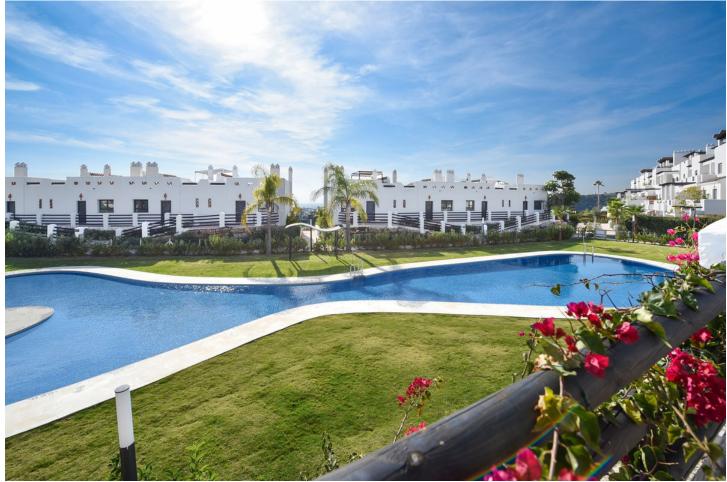

BEAUTIFUL ELEVATED GROUND FLOOR APARTMENT in contemporary Mediterranean style. 2 Bedrooms, 2 Bathrooms, walking distance to La Resina Golf course. The complex has a large communal swimming pool, lush tropical gardens that are criss-crossed by charming pathways, 24h security including video surveillance. The urbanization has a real 'Resort feeling' and is situated on a privileged location, a little elevated in height which facilitates fantastic views and is located in a booming area, very close to everything: 1,6 km from the beach, 10 min from the center of Estepona and 15 min from Puerto Banus. There is a walking and biking path that leads directly to the beach. Nearby you have several nice restaurants, like the clubhouse of La Resina Golf, Bossa, El Rustico. On walking distance a new sports complex is being built, with several paddle courts and a complete state of the art gym. The apartment is sold fully furnished with quality furniture, fitted wardrobes, fully fitted kitchen with Siemens & Bosch appliances, air conditioning cold/hot, fitted bathrooms, porcelain tiles, entry phone, safe in the master bedroom, 2 large terraces and private garden. Underground parking space and generous storage room included in the price. Ideal for holiday rental! RTA Licence in place.