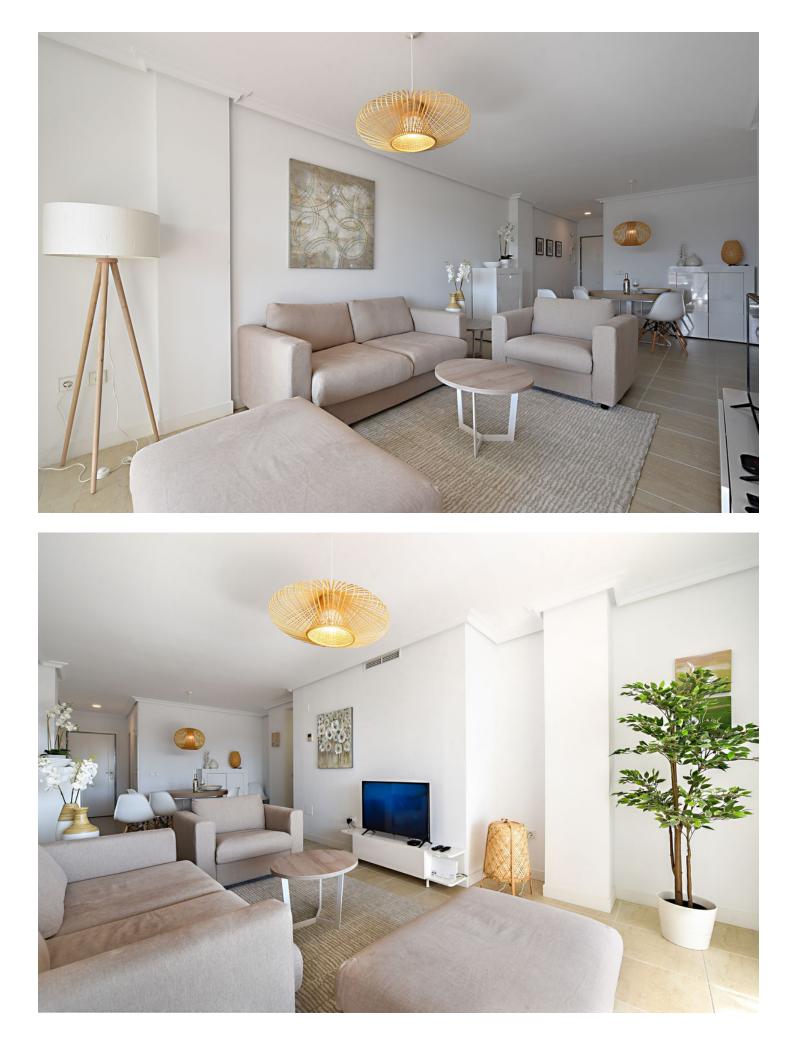

BEAUTIFUL ELEVATED GROUND FLOOR APARTMENT in contemporary Mediterranean style. 2 Bedrooms, 2 Bathrooms, walking distance to La Resina Golf course. The complex has a large communal swimming pool, lush tropical gardens that are criss-crossed by charming pathways, 24h security including video surveillance. The urbanization has a real 'Resort feeling' and is situated on a privileged location, a little elevated in height which facilitates fantastic views and is located in a booming area, very close to everything: 1,6 km from the beach, 10 min from the center of Estepona and 15 min from Puerto Banus. There is a walking and biking path that leads directly to the beach. Nearby you have several nice restaurants, like the clubhouse of La Resina Golf, Bossa, El Rustico. On walking distance a new sports complex is being built, with several paddle courts and a complete state of the art gym. The apartment is sold fully furnished with quality furniture, fitted wardrobes, fully fitted kitchen with Siemens & Bosch appliances, air conditioning cold/hot, fitted bathrooms, porcelain tiles, entry phone, safe in the master bedroom, 2 large terraces and private garden. Underground parking space and generous storage room included in the price. Ideal for holiday rental! RTA Licence in place.