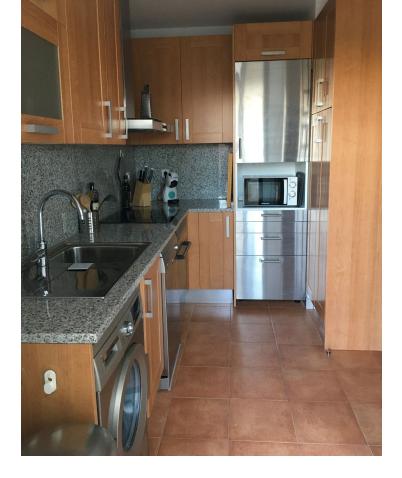

BEAUTIFUL ELEVATED GROUND FLOOR APARTMENT in contemporary Mediterranean style. 2 Bedrooms, 2 Bathrooms, walking distance to La Resina Golf course. The complex has a large communal swimming pool, lush tropical gardens that are criss-crossed by charming pathways, 24h security including video surveillance. The urbanization has a real 'Resort feeling' and is situated on a privileged location, a little elevated in height which facilitates fantastic views and is located in a booming area, very close to everything: 1,6 km from the beach, 10 min from the center of Estepona and 15 min from Puerto Banus. There is a walking and biking path that leads directly to the beach. Nearby you have several nice restaurants, like the clubhouse of La Resina Golf, Bossa, El Rustico. On walking distance a new sports complex is being built, with several paddle courts and a complete state of the art gym. The apartment is sold fully furnished with quality furniture, fitted wardrobes, fully fitted kitchen with Siemens & Bosch appliances, air conditioning cold/hot, fitted bathrooms, porcelain tiles, entry phone, safe in the master bedroom, 2 large terraces and private garden. Underground parking space and generous storage room included in the price. Ideal for holiday rental! RTA Licence in place.

| Setting<br>Close To Shops<br>Close To Sea<br>Close To Town<br>Close To Schools<br>Close To Forest<br>Urbanisation | Orientation<br>South<br>South West                        | Condition<br>Excellent                                                                                                                                      | Pool<br>Communal                 |
|-------------------------------------------------------------------------------------------------------------------|-----------------------------------------------------------|-------------------------------------------------------------------------------------------------------------------------------------------------------------|----------------------------------|
| Climate Control<br>Air Conditioning<br>Hot A/C<br>Cold A/C                                                        | Views<br>Mountain<br>Garden<br>Pool                       | Features<br>Covered Terrace<br>Fitted Wardrobes<br>Private Terrace<br>WiFi<br>Ensuite Bathroom<br>Access for people with<br>reduced mobility<br>Fiber Optic | Furniture<br>Fully Furnished     |
| Kitchen<br>Fully Fitted                                                                                           | Garden<br>Communal<br>Private<br>Landscaped               | Security<br>Gated Complex<br>Entry Phone<br>24 Hour Security<br>Safe                                                                                        | Parking<br>Underground<br>Garage |
| Utilities<br>Electricity<br>Drinkable Water                                                                       | Category<br>Golf<br>Holiday Homes<br>Investment<br>Resale |                                                                                                                                                             |                                  |