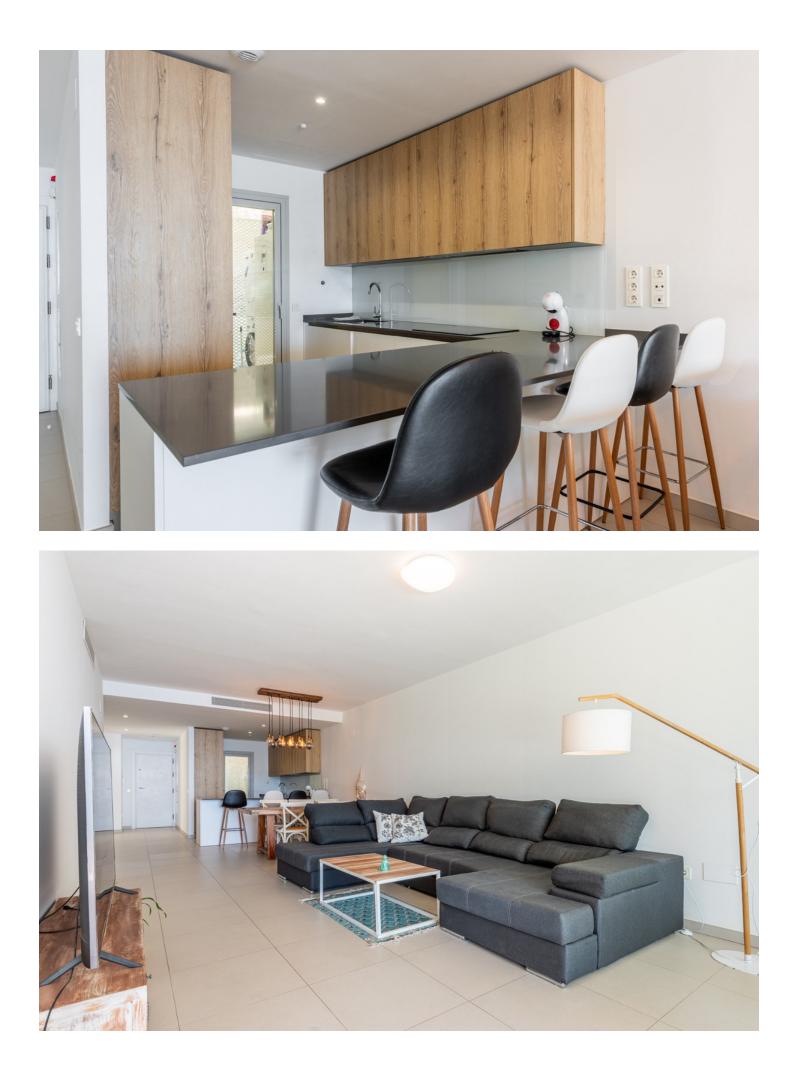

Nestled within the picturesque landscapes of Benalmádena lies a stunning 3-bedroom apartment, a gem tucked away in the urbanization of Stupa Hills. The allure of this residence is immediately heightened by its breathtaking vistas of the sea, seamlessly visible from both the inviting living room and the serene master bedroom. The apartment boasts three generously sized bedrooms, one of which is an en-suite. The heart of the home lies in its fully furnished open-plan kitchen, seamlessly merging with the living room, creating an inviting space that opens onto a 103 m2 terrace—an ideal spot for leisurely gatherings or tranquil moments overlooking the azure expanse. Beyond the bedrooms, a spacious laundry room and storage stands ready to accommodate daily chores. There is also included two parking spaces in the secure garage, ensuring effortless accessibility. Via the elevator, you'll reach street level where convenient amenities like a grocery store (Aldi) and other shops await. The urbanization has an infinity pool that seems to merge with the sea and the horizon. Indulge yourself in the SPA amenities, where an indoor heated pool, a well-equipped gym, a serene pilates suite, and a comforting sauna awaits. The apartment's comfort is enhanced by thoughtful amenities, including underfloor heating with water circulation in the whole apartment, individual air conditioning units in every room, and a pre-installed system for an alarm, ensuring both comfort and security. Distances: Benalmadena Pueblo, 15 min walk Aldi supermarket, 3 min walk Carrefour supermarket Higueron, 15 min walk Restaurants, Higueron, 15 min walk