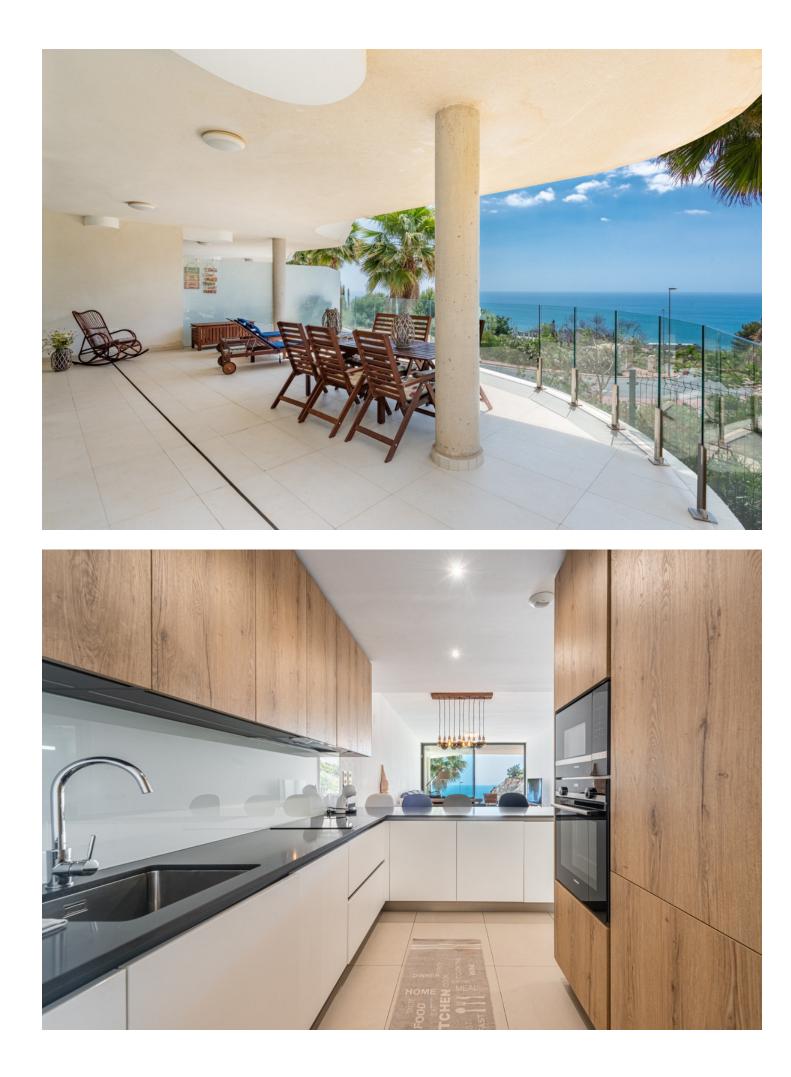

Nestled within the picturesque landscapes of Benalmádena lies a stunning 3-bedroom apartment, a gem tucked away in the urbanization of Stupa Hills. The allure of this residence is immediately heightened by its breathtaking vistas of the sea, seamlessly visible from both the inviting living room and the serene master bedroom. The apartment boasts three generously sized bedrooms, one of which is an en-suite. The heart of the home lies in its fully furnished open-plan kitchen, seamlessly merging with the living room, creating an inviting space that opens onto a 103 m2 terrace—an ideal spot for leisurely gatherings or tranquil moments overlooking the azure expanse. Beyond the bedrooms, a spacious laundry room and storage stands ready to accommodate daily chores. There is also included two parking spaces in the secure garage, ensuring effortless accessibility. Via the elevator, you'll reach street level where convenient amenities like a grocery store (Aldi) and other shops await. The urbanization has an infinity pool that seems to merge with the sea and the horizon. Indulge yourself in the SPA amenities, where an indoor heated pool, a well-equipped gym, a serene pilates suite, and a comforting sauna awaits. The apartment's comfort is enhanced by thoughtful amenities, including underfloor heating with water circulation in the whole apartment, individual air conditioning units in every room, and a pre-installed system for an alarm, ensuring both comfort and security. Distances: Benalmadena Pueblo, 15 min walk Aldi supermarket, 3 min walk Carrefour supermarket Higueron, 15 min walk Restaurants, Higueron, 15 min walk