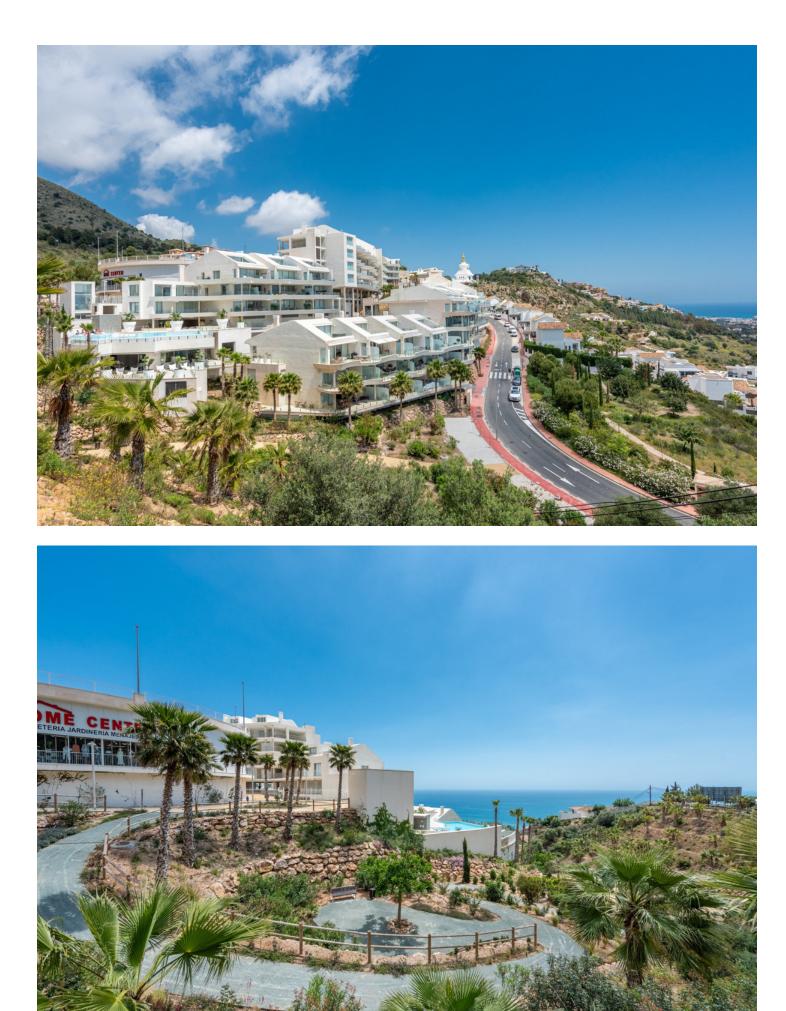

Nestled within the picturesque landscapes of Benalmádena lies a stunning 3-bedroom apartment, a gem tucked away in the urbanization of Stupa Hills. The allure of this residence is immediately heightened by its breathtaking vistas of the sea, seamlessly visible from both the inviting living room and the serene master bedroom. The apartment boasts three generously sized bedrooms, one of which is an en-suite. The heart of the home lies in its fully furnished open-plan kitchen, seamlessly merging with the living room, creating an inviting space that opens onto a 103 m2 terrace—an ideal spot for leisurely gatherings or tranquil moments overlooking the azure expanse. Beyond the bedrooms, a spacious laundry room and storage stands ready to accommodate daily chores. There is also included two parking spaces in the secure garage, ensuring effortless accessibility. Via the elevator, you'll reach street level where convenient amenities like a grocery store (Aldi) and other shops await. The urbanization has an infinity pool that seems to merge with the sea and the horizon. Indulge yourself in the SPA amenities, where an indoor heated pool, a well-equipped gym, a serene pilates suite, and a comforting sauna awaits. The apartment's comfort is enhanced by thoughtful amenities, including underfloor heating with water circulation in the whole apartment, individual air conditioning units in every room, and a pre-installed system for an alarm, ensuring both comfort and security. Distances: Benalmadena Pueblo, 15 min walk Aldi supermarket, 3 min walk Carrefour supermarket Higueron, 15 min walk Restaurants, Higueron, 15 min walk