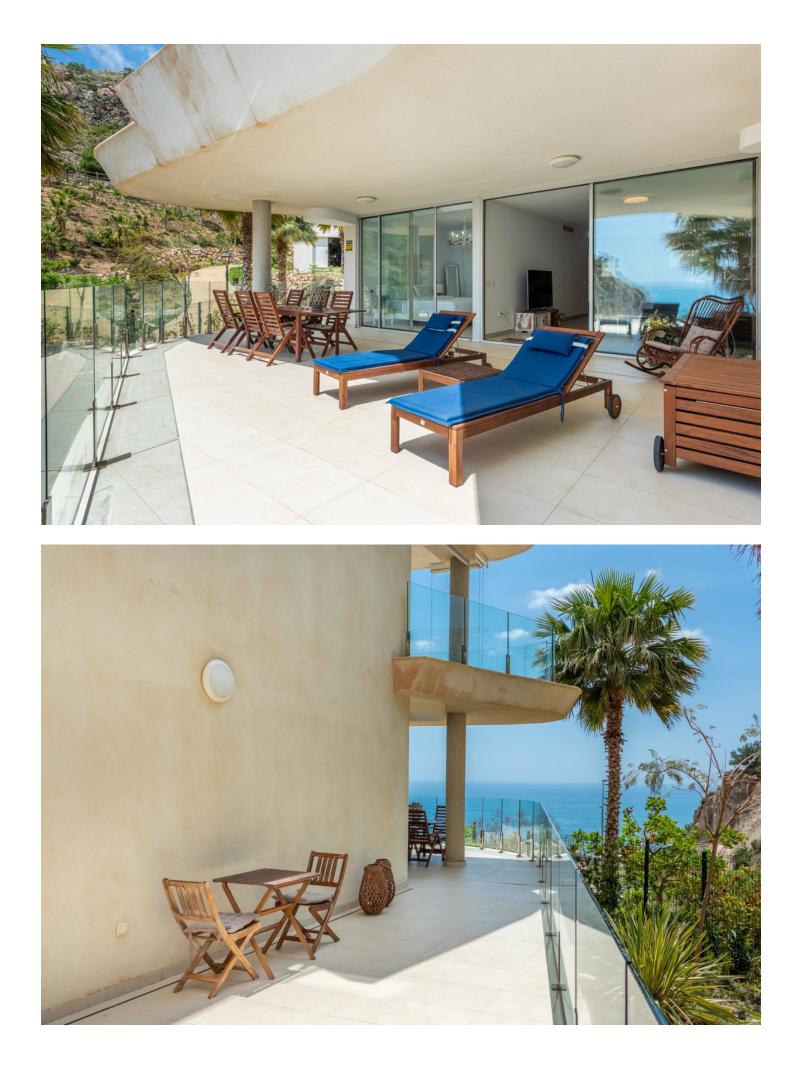

Nestled within the picturesque landscapes of Benalmádena lies a stunning 3-bedroom apartment, a gem tucked away in the urbanization of Stupa Hills. The allure of this residence is immediately heightened by its breathtaking vistas of the sea, seamlessly visible from both the inviting living room and the serene master bedroom. The apartment boasts three generously sized bedrooms, one of which is an en-suite. The heart of the home lies in its fully furnished open-plan kitchen, seamlessly merging with the living room, creating an inviting space that opens onto a 103 m2 terrace—an ideal spot for leisurely gatherings or tranquil moments overlooking the azure expanse. Beyond the bedrooms, a spacious laundry room and storage stands ready to accommodate daily chores. There is also included two parking spaces in the secure garage, ensuring effortless accessibility. Via the elevator, you'll reach street level where convenient amenities like a grocery store (Aldi) and other shops await. The urbanization has an infinity pool that seems to merge with the sea and the horizon. Indulge yourself in the SPA amenities, where an indoor heated pool, a well-equipped gym, a serene pilates suite, and a comforting sauna awaits. The apartment's comfort is enhanced by thoughtful amenities, including underfloor heating with water circulation in the whole apartment, individual air conditioning units in every room, and a pre-installed system for an alarm, ensuring both comfort and security. Distances: Benalmadena Pueblo, 15 min walk Aldi supermarket, 3 min walk Carrefour supermarket Higueron, 15 min walk Restaurants, Higueron, 15 min walk