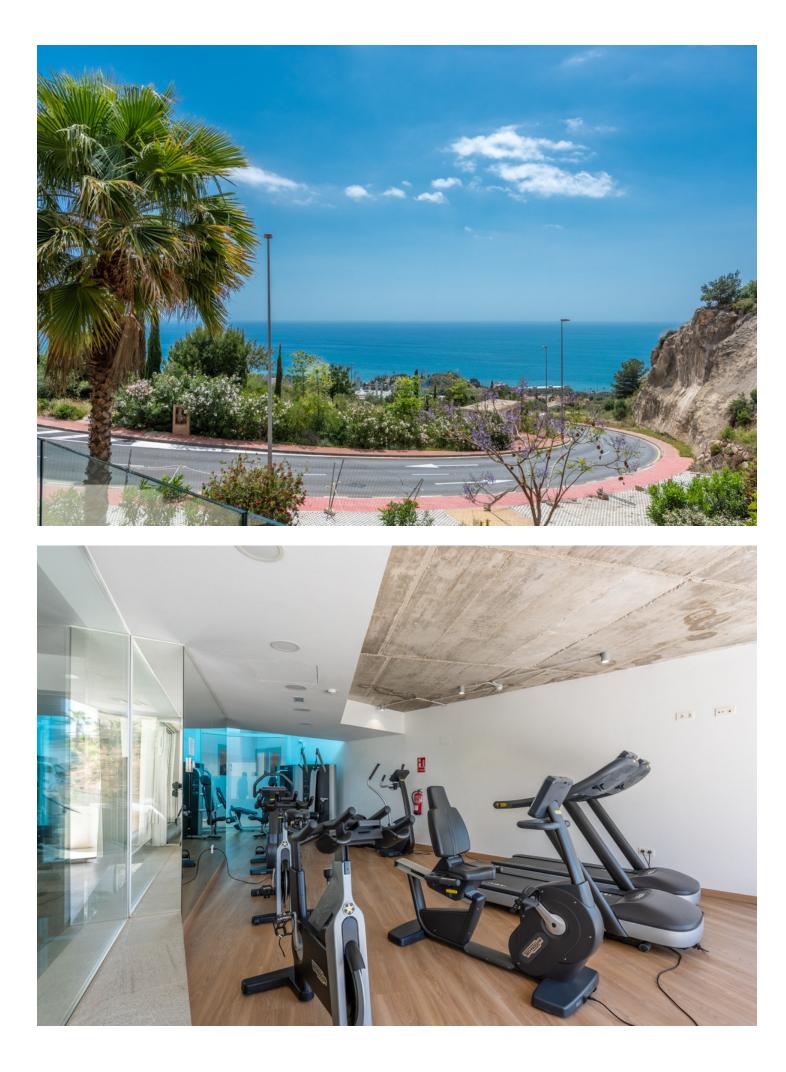

Nestled within the picturesque landscapes of Benalmádena lies a stunning 3-bedroom apartment, a gem tucked away in the urbanization of Stupa Hills. The allure of this residence is immediately heightened by its breathtaking vistas of the sea, seamlessly visible from both the inviting living room and the serene master bedroom. The apartment boasts three generously sized bedrooms, one of which is an en-suite. The heart of the home lies in its fully furnished open-plan kitchen, seamlessly merging with the living room, creating an inviting space that opens onto a 103 m2 terrace—an ideal spot for leisurely gatherings or tranquil moments overlooking the azure expanse. Beyond the bedrooms, a spacious laundry room and storage stands ready to accommodate daily chores. There is also included two parking spaces in the secure garage, ensuring effortless accessibility. Via the elevator, you'll reach street level where convenient amenities like a grocery store (Aldi) and other shops await. The urbanization has an infinity pool that seems to merge with the sea and the horizon. Indulge yourself in the SPA amenities, where an indoor heated pool, a well-equipped gym, a serene pilates suite, and a comforting sauna awaits. The apartment's comfort is enhanced by thoughtful amenities, including underfloor heating with water circulation in the whole apartment, individual air conditioning units in every room, and a pre-installed system for an alarm, ensuring both comfort and security. Distances: Benalmadena Pueblo, 15 min walk Aldi supermarket, 3 min walk Carrefour supermarket Higueron, 15 min walk Restaurants, Higueron, 15 min walk