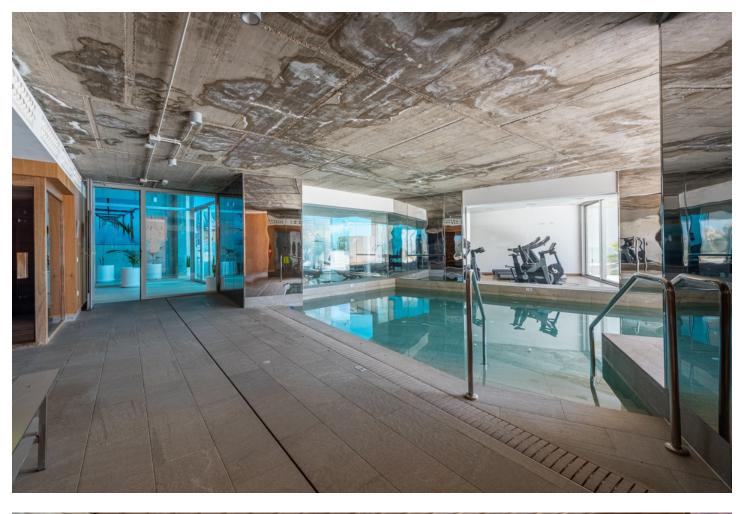

Nestled within the picturesque landscapes of Benalmádena lies a stunning 3-bedroom apartment, a gem tucked away in the urbanization of Stupa Hills. The allure of this residence is immediately heightened by its breathtaking vistas of the sea, seamlessly visible from both the inviting living room and the serene master bedroom. The apartment boasts three generously sized bedrooms, one of which is an en-suite. The heart of the home lies in its fully furnished open-plan kitchen, seamlessly merging with the living room, creating an inviting space that opens onto a 103 m2 terrace—an ideal spot for leisurely gatherings or tranquil moments overlooking the azure expanse. Beyond the bedrooms, a spacious laundry room and storage stands ready to accommodate daily chores. There is also included two parking spaces in the secure garage, ensuring effortless accessibility. Via the elevator, you'll reach street level where convenient amenities like a grocery store (Aldi) and other shops await. The urbanization has an infinity pool that seems to merge with the sea and the horizon. Indulge yourself in the SPA amenities, where an indoor heated pool, a well-equipped gym, a serene pilates suite, and a comforting sauna awaits. The apartment's comfort is enhanced by thoughtful amenities, including underfloor heating with water circulation in the whole apartment, individual air conditioning units in every room, and a pre-installed system for an alarm, ensuring both comfort and security. Distances: Benalmadena Pueblo, 15 min walk Aldi supermarket, 3 min walk Carrefour supermarket Higueron, 15 min walk Restaurants, Higueron, 15 min walk