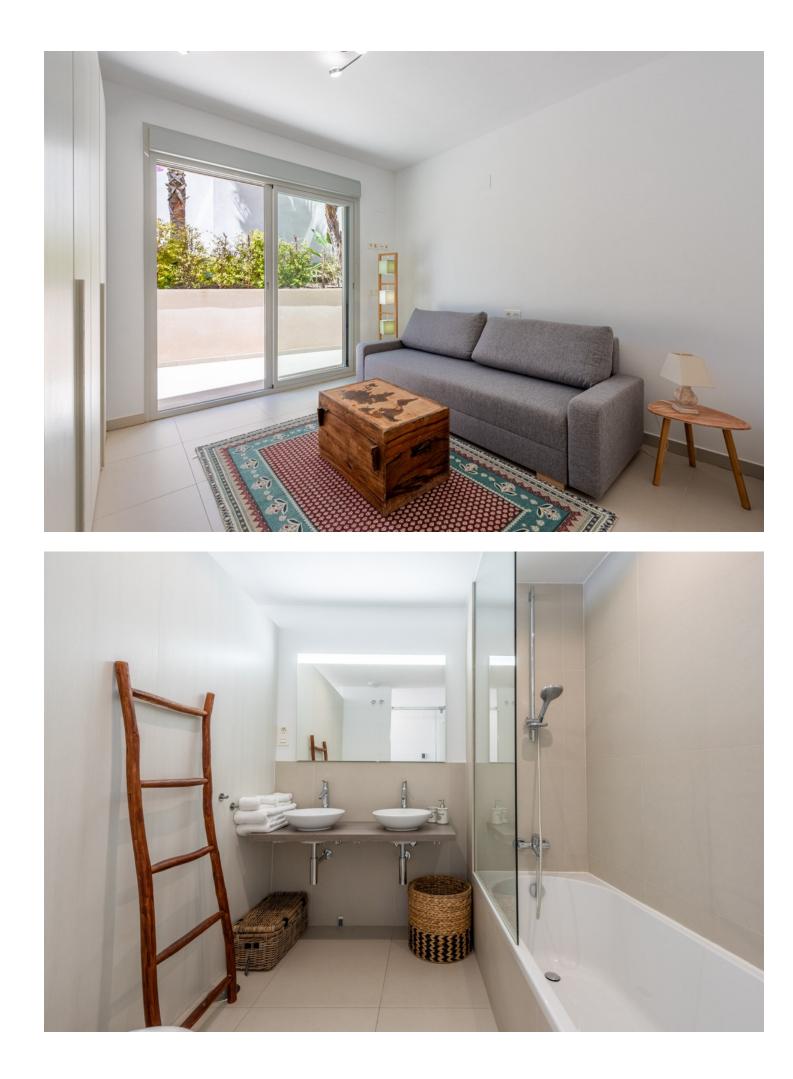

Nestled within the picturesque landscapes of Benalmádena lies a stunning 3-bedroom apartment, a gem tucked away in the urbanization of Stupa Hills. The allure of this residence is immediately heightened by its breathtaking vistas of the sea, seamlessly visible from both the inviting living room and the serene master bedroom. The apartment boasts three generously sized bedrooms, one of which is an en-suite. The heart of the home lies in its fully furnished open-plan kitchen, seamlessly merging with the living room, creating an inviting space that opens onto a 103 m2 terrace—an ideal spot for leisurely gatherings or tranquil moments overlooking the azure expanse. Beyond the bedrooms, a spacious laundry room and storage stands ready to accommodate daily chores. There is also included two parking spaces in the secure garage, ensuring effortless accessibility. Via the elevator, you'll reach street level where convenient amenities like a grocery store (Aldi) and other shops await. The urbanization has an infinity pool that seems to merge with the sea and the horizon. Indulge yourself in the SPA amenities, where an indoor heated pool, a well-equipped gym, a serene pilates suite, and a comforting sauna awaits. The apartment's comfort is enhanced by thoughtful amenities, including underfloor heating with water circulation in the whole apartment, individual air conditioning units in every room, and a pre-installed system for an alarm, ensuring both comfort and security. Distances: Benalmadena Pueblo, 15 min walk Aldi supermarket, 3 min walk Carrefour supermarket Higueron, 15 min walk Restaurants, Higueron, 15 min walk