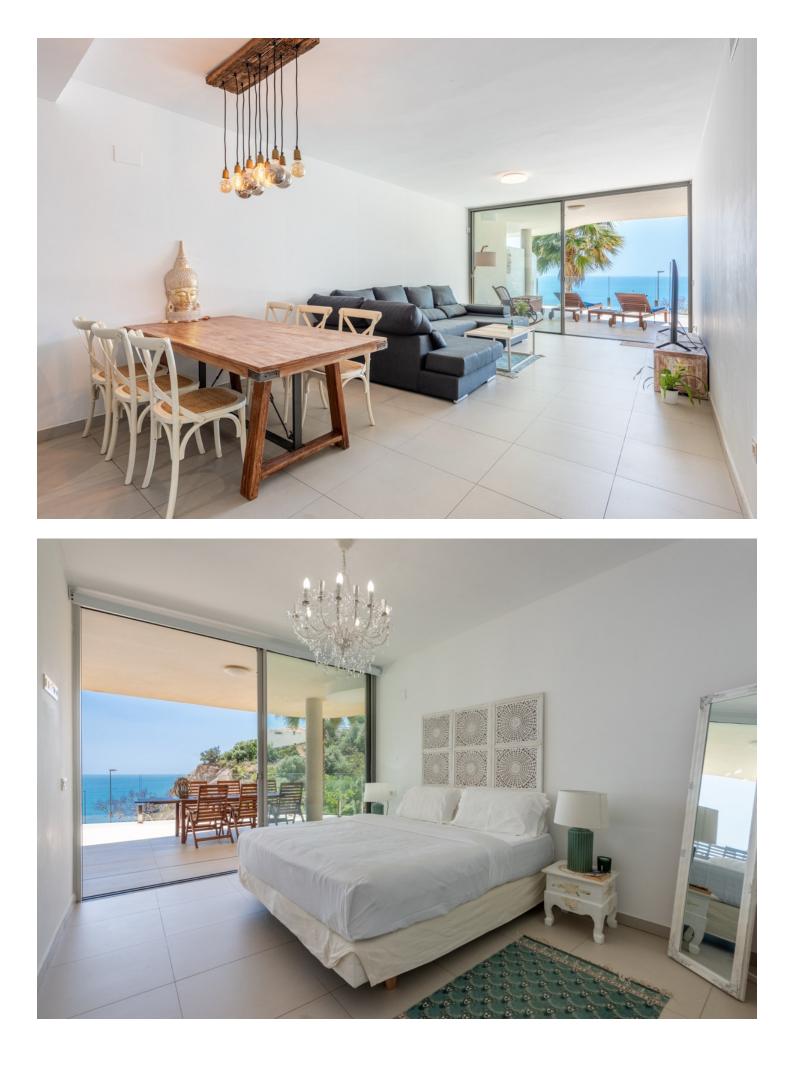

Nestled within the picturesque landscapes of Benalmádena lies a stunning 3-bedroom apartment, a gem tucked away in the urbanization of Stupa Hills. The allure of this residence is immediately heightened by its breathtaking vistas of the sea, seamlessly visible from both the inviting living room and the serene master bedroom. The apartment boasts three generously sized bedrooms, one of which is an en-suite. The heart of the home lies in its fully furnished open-plan kitchen, seamlessly merging with the living room, creating an inviting space that opens onto a 103 m2 terrace—an ideal spot for leisurely gatherings or tranquil moments overlooking the azure expanse. Beyond the bedrooms, a spacious laundry room and storage stands ready to accommodate daily chores. There is also included two parking spaces in the secure garage, ensuring effortless accessibility. Via the elevator, you'll reach street level where convenient amenities like a grocery store (Aldi) and other shops await. The urbanization has an infinity pool that seems to merge with the sea and the horizon. Indulge yourself in the SPA amenities, where an indoor heated pool, a well-equipped gym, a serene pilates suite, and a comforting sauna awaits. The apartment's comfort is enhanced by thoughtful amenities, including underfloor heating with water circulation in the whole apartment, individual air conditioning units in every room, and a pre-installed system for an alarm, ensuring both comfort and security. Distances: Benalmadena Pueblo, 15 min walk Aldi supermarket, 3 min walk Carrefour supermarket Higueron, 15 min walk Restaurants, Higueron, 15 min walk