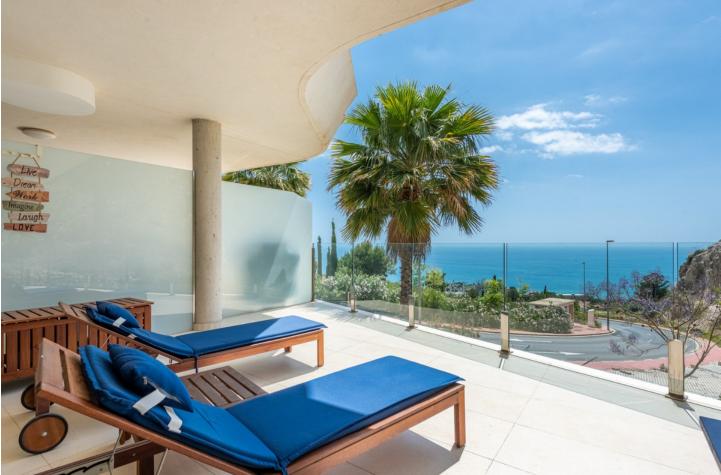

Nestled within the picturesque landscapes of Benalmádena lies a stunning 3-bedroom apartment, a gem tucked away in the urbanization of Stupa Hills. The allure of this residence is immediately heightened by its breathtaking vistas of the sea, seamlessly visible from both the inviting living room and the serene master bedroom. The apartment boasts three generously sized bedrooms, one of which is an en-suite. The heart of the home lies in its fully furnished open-plan kitchen, seamlessly merging with the living room, creating an inviting space that opens onto a 103 m2 terrace—an ideal spot for leisurely gatherings or tranquil moments overlooking the azure expanse. Beyond the bedrooms, a spacious laundry room and storage stands ready to accommodate daily chores. There is also included two parking spaces in the secure garage, ensuring effortless accessibility. Via the elevator, you'll reach street level where convenient amenities like a grocery store (Aldi) and other shops await. The urbanization has an infinity pool that seems to merge with the sea and the horizon. Indulge yourself in the SPA amenities, where an indoor heated pool, a well-equipped gym, a serene pilates suite, and a comforting sauna awaits. The apartment's comfort is enhanced by thoughtful amenities, including underfloor heating with water circulation in the whole apartment, individual air conditioning units in every room, and a pre-installed system for an alarm, ensuring both comfort and security. Distances: Benalmadena Pueblo, 15 min walk Aldi supermarket, 3 min walk Carrefour supermarket Higueron, 15 min walk Restaurants, Higueron, 15 min walk