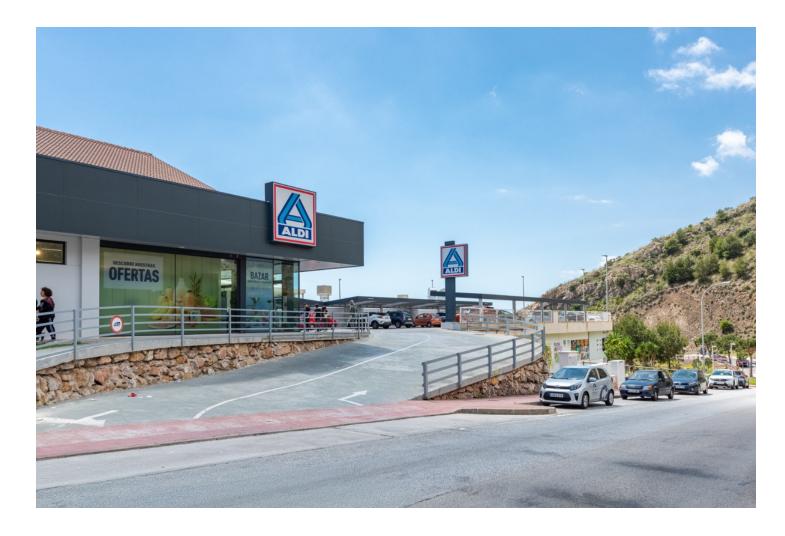

Nestled within the picturesque landscapes of Benalmádena lies a stunning 3-bedroom apartment, a gem tucked away in the urbanization of Stupa Hills. The allure of this residence is immediately heightened by its breathtaking vistas of the sea, seamlessly visible from both the inviting living room and the serene master bedroom. The apartment boasts three generously sized bedrooms, one of which is an en-suite. The heart of the home lies in its fully furnished open-plan kitchen, seamlessly merging with the living room, creating an inviting space that opens onto a 103 m2 terrace—an ideal spot for leisurely gatherings or tranquil moments overlooking the azure expanse. Beyond the bedrooms, a spacious laundry room and storage stands ready to accommodate daily chores. There is also included two parking spaces in the secure garage, ensuring effortless accessibility. Via the elevator, you'll reach street level where convenient amenities like a grocery store (Aldi) and other shops await. The urbanization has an infinity pool that seems to merge with the sea and the horizon. Indulge yourself in the SPA amenities, where an indoor heated pool, a well-equipped gym, a serene pilates suite, and a comforting sauna awaits. The apartment's comfort is enhanced by thoughtful amenities, including underfloor heating with water circulation in the whole apartment, individual air conditioning units in every room, and a pre-installed system for an alarm, ensuring both comfort and security. Distances: Benalmadena Pueblo, 15 min walk Aldi supermarket, 3 min walk Carrefour supermarket Higueron, 15 min walk Restaurants, Higueron, 15 min walk