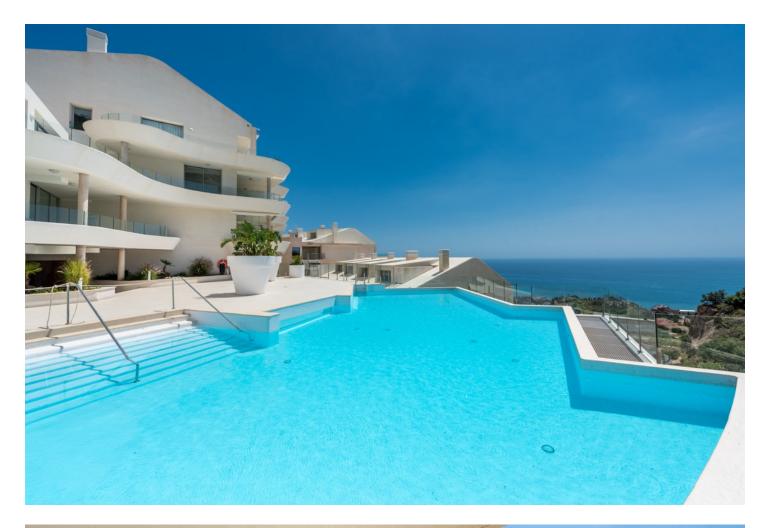

Nestled within the picturesque landscapes of Benalmádena lies a stunning 3-bedroom apartment, a gem tucked away in the urbanization of Stupa Hills. The allure of this residence is immediately heightened by its breathtaking vistas of the sea, seamlessly visible from both the inviting living room and the serene master bedroom. The apartment boasts three generously sized bedrooms, one of which is an en-suite. The heart of the home lies in its fully furnished open-plan kitchen, seamlessly merging with the living room, creating an inviting space that opens onto a 103 m2 terrace—an ideal spot for leisurely gatherings or tranquil moments overlooking the azure expanse. Beyond the bedrooms, a spacious laundry room and storage stands ready to accommodate daily chores. There is also included two parking spaces in the secure garage, ensuring effortless accessibility. Via the elevator, you'll reach street level where convenient amenities like a grocery store (Aldi) and other shops await. The urbanization has an infinity pool that seems to merge with the sea and the horizon. Indulge yourself in the SPA amenities, where an indoor heated pool, a well-equipped gym, a serene pilates suite, and a comforting sauna awaits. The apartment's comfort is enhanced by thoughtful amenities, including underfloor heating with water circulation in the whole apartment, individual air conditioning units in every room, and a pre-installed system for an alarm, ensuring both comfort and security. Distances: Benalmadena Pueblo, 15 min walk Aldi supermarket, 3 min walk Carrefour supermarket Higueron, 15 min walk Restaurants, Higueron, 15 min walk