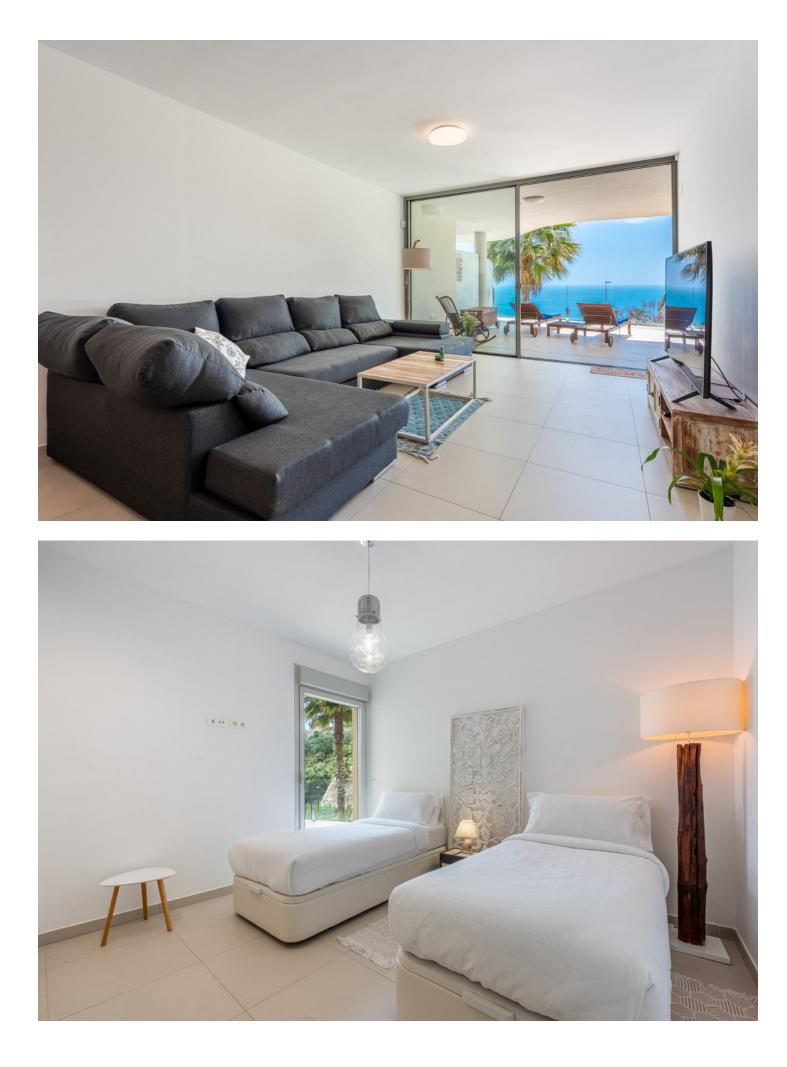

Nestled within the picturesque landscapes of Benalmádena lies a stunning 3-bedroom apartment, a gem tucked away in the urbanization of Stupa Hills. The allure of this residence is immediately heightened by its breathtaking vistas of the sea, seamlessly visible from both the inviting living room and the serene master bedroom. The apartment boasts three generously sized bedrooms, one of which is an en-suite. The heart of the home lies in its fully furnished open-plan kitchen, seamlessly merging with the living room, creating an inviting space that opens onto a 103 m2 terrace—an ideal spot for leisurely gatherings or tranquil moments overlooking the azure expanse. Beyond the bedrooms, a spacious laundry room and storage stands ready to accommodate daily chores. There is also included two parking spaces in the secure garage, ensuring effortless accessibility. Via the elevator, you'll reach street level where convenient amenities like a grocery store (Aldi) and other shops await. The urbanization has an infinity pool that seems to merge with the sea and the horizon. Indulge yourself in the SPA amenities, where an indoor heated pool, a well-equipped gym, a serene pilates suite, and a comforting sauna awaits. The apartment's comfort is enhanced by thoughtful amenities, including underfloor heating with water circulation in the whole apartment, individual air conditioning units in every room, and a pre-installed system for an alarm, ensuring both comfort and security. Distances: Benalmadena Pueblo, 15 min walk Aldi supermarket, 3 min walk Carrefour supermarket Higueron, 15 min walk Restaurants, Higueron, 15 min walk