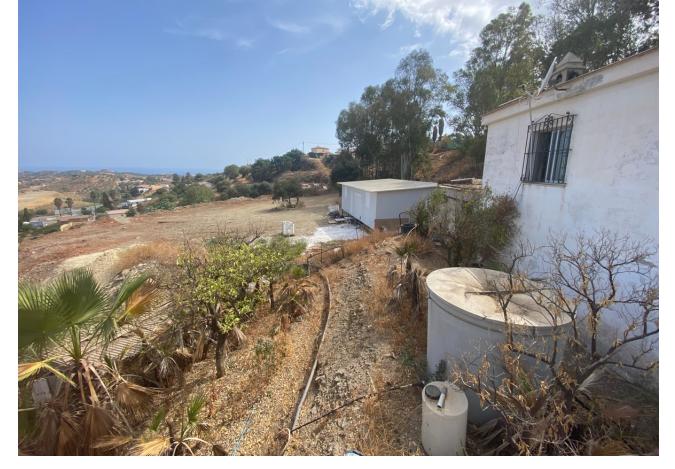

This magnificent property is in a rural setting, perfect for those seeking tranquility and privacy. Facing southeast, the house offers stunning views of the countryside, mountains, garden, pool, and sea. The property features a fitted kitchen, lounge with fireplace, marble floors, and a private pool surrounded by lush gardens. There is also space for a garage or an additional extension. Ideal as a family home, it is conveniently situated close to all amenities and golf courses. The property includes fruit trees and a barbecue area, perfect for outdoor enjoyment. Some restoration is needed, but it offers great potential for customization. Plot, Countryside, Fitted Kitchen, Parking: Private, Pool: Private, Garden: Private, Facing: Southeast Views: Countryside, Garden, Mountains, Pool, Sea Features: Barbecue, Close to all Amenities, Conveniently Situated for Golf, Fireplace, Fruit Trees, Garden, Ideal Family Home, Kitchen diner, Lounge, Marble Floors, Mountain View, Possibility of extension, Private Area, Private pool, Sea Views, Some restoration needed, Space for Garage, Space for Pool, Tumble Dryer, Washing Machine

Setting Orientation Pool **Climate Control** Close To Golf South East Private Fireplace Room For Pool Views **Features Furniture** Kitchen Not Furnished Sea Marble Flooring Fully Fitted Mountain Barbeque Country Garden **✓** Pool Garden Parking Private Private