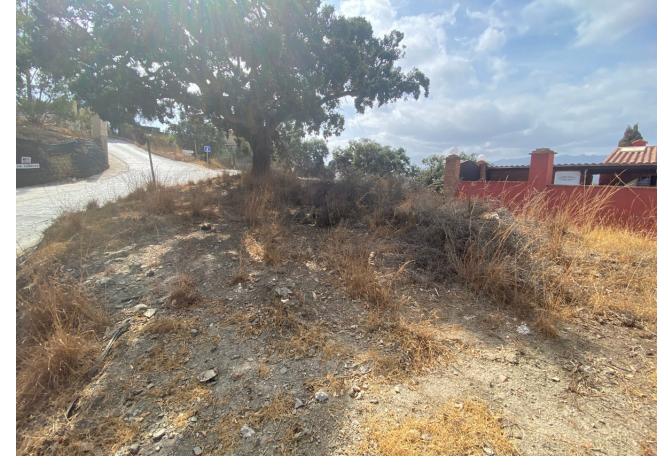

This magnificent property is in a rural setting, perfect for those seeking tranquility and privacy. Facing southeast, the house offers stunning views of the countryside, mountains, garden, pool, and sea. The property features a fitted kitchen, lounge with fireplace, marble floors, and a private pool surrounded by lush gardens. There is also space for a garage or an additional extension. Ideal as a family home, it is conveniently situated close to all amenities and golf courses. The property includes fruit trees and a barbecue area, perfect for outdoor enjoyment. Some restoration is needed, but it offers great potential for customization. Plot, Countryside, Fitted Kitchen, Parking: Private, Pool: Private, Garden: Private, Facing: Southeast Views: Countryside, Garden, Mountains, Pool, Sea Features: Barbecue, Close to all Amenities, Conveniently Situated for Golf, Fireplace, Fruit Trees, Garden, Ideal Family Home, Kitchen diner, Lounge, Marble Floors, Mountain View, Possibility of extension, Private Area, Private pool, Sea Views, Some restoration needed, Space for Garage, Space for Pool, Tumble Dryer, Washing Machine