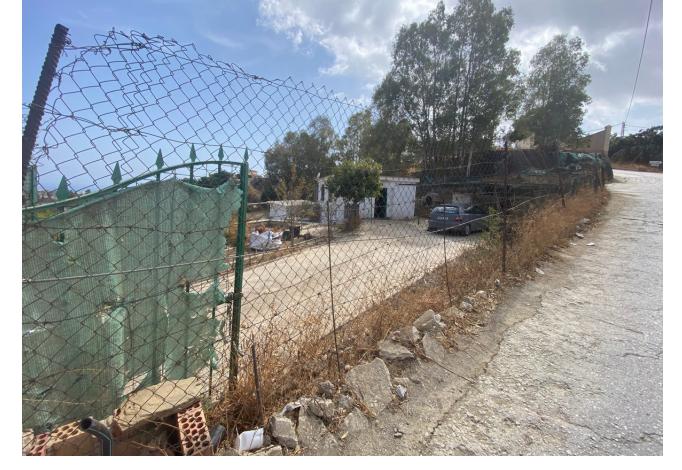

## Sales - Plot - Mijas Costa 330.000€

www.mibgroup.es +34 662 58 96 58 info@mibgroup.es

Ref.-ID: MIBGR4820575 Mijas Costa Plot

IBI: 181 EUR / year Rubbish: 68 EUR / year

ڃ

1

66 m2

2500 m2

This magnificent property is in a rural setting, perfect for those seeking tranquility and privacy. Facing southeast, the house offers stunning views of the countryside, mountains, garden, pool, and sea. The property features a fitted kitchen, lounge with fireplace, marble floors, and a private pool surrounded by lush gardens. There is also space for a garage or an additional extension. Ideal as a family home, it is conveniently situated close to all amenities and golf courses. The property includes fruit trees and a barbecue area, perfect for outdoor enjoyment. Some restoration is needed, but it offers great potential for customization. Plot, Countryside, Fitted Kitchen, Parking: Private, Pool: Private, Garden: Private, Facing: Southeast Views: Countryside, Garden, Mountains, Pool, Sea Features: Barbecue, Close to all Amenities, Conveniently Situated for Golf, Fireplace, Fruit Trees, Garden, Ideal Family Home, Kitchen diner, Lounge, Marble Floors, Mountain View, Possibility of extension, Private Area, Private pool, Sea Views, Some restoration needed, Space for Garage, Space for Pool, Tumble Dryer, Washing Machine