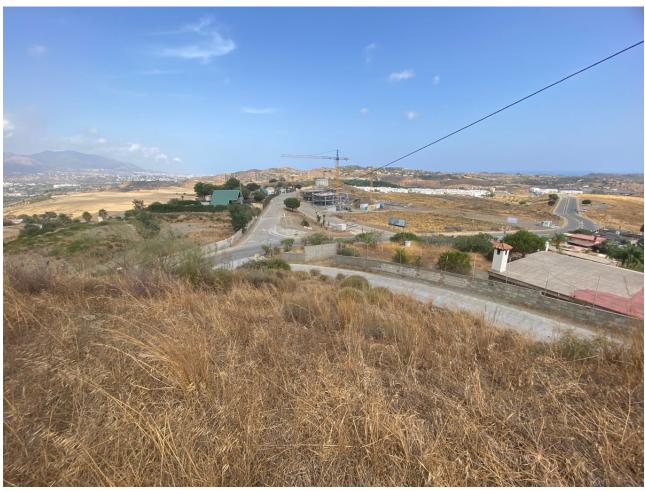

This magnificent property is in a rural setting, perfect for those seeking tranquility and privacy. Facing southeast, the house offers stunning views of the countryside, mountains, garden, pool, and sea. The property features a fitted kitchen, lounge with fireplace, marble floors, and a private pool surrounded by lush gardens. There is also space for a garage or an additional extension. Ideal as a family home, it is conveniently situated close to all amenities and golf courses. The property includes fruit trees and a barbecue area, perfect for outdoor enjoyment. Some restoration is needed, but it offers great potential for customization. Plot, Countryside, Fitted Kitchen, Parking: Private, Pool: Private, Garden: Private, Facing: Southeast Views: Countryside, Garden, Mountains, Pool, Sea Features: Barbecue, Close to all Amenities, Conveniently Situated for Golf, Fireplace, Fruit Trees, Garden, Ideal Family Home, Kitchen diner, Lounge, Marble Floors, Mountain View, Possibility of extension, Private Area, Private pool, Sea Views, Some restoration needed, Space for Garage, Space for Pool, Tumble Dryer, Washing Machine