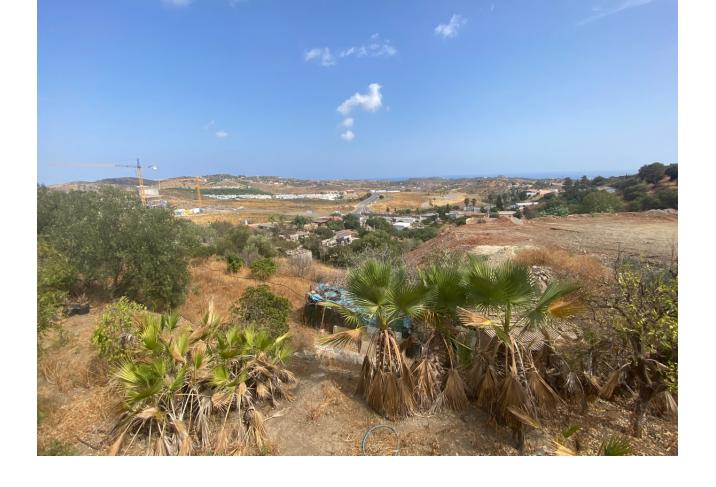

This magnificent property is in a rural setting, perfect for those seeking tranquility and privacy. Facing southeast, the house offers stunning views of the countryside, mountains, garden, pool, and sea. The property features a fitted kitchen, lounge with fireplace, marble floors, and a private pool surrounded by lush gardens. There is also space for a garage or an additional extension. Ideal as a family home, it is conveniently situated close to all amenities and golf courses. The property includes fruit trees and a barbecue area, perfect for outdoor enjoyment. Some restoration is needed, but it offers great potential for customization. Plot, Countryside, Fitted Kitchen, Parking: Private, Pool: Private, Garden: Private, Facing: Southeast Views: Countryside, Garden, Mountains, Pool, Sea Features: Barbecue, Close to all Amenities, Conveniently Situated for Golf, Fireplace, Fruit Trees, Garden, Ideal Family Home, Kitchen diner, Lounge, Marble Floors, Mountain View, Possibility of extension, Private Area, Private pool, Sea Views, Some restoration needed, Space for Garage, Space for Pool, Tumble Dryer, Washing Machine