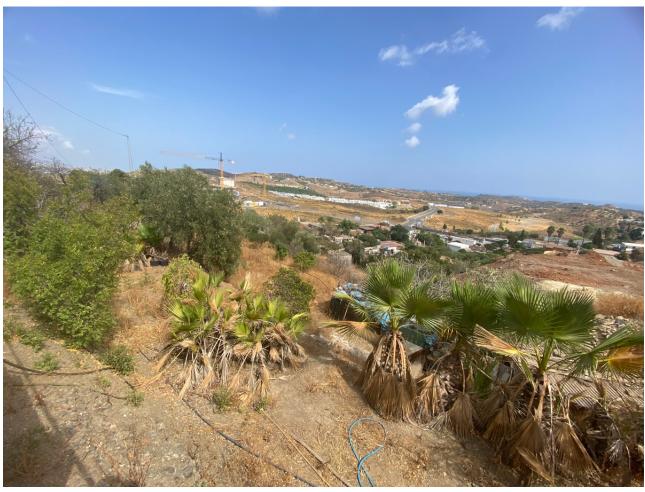

This magnificent property is in a rural setting, perfect for those seeking tranquility and privacy. Facing southeast, the house offers stunning views of the countryside, mountains, garden, pool, and sea. The property features a fitted kitchen, lounge with fireplace, marble floors, and a private pool surrounded by lush gardens. There is also space for a garage or an additional extension. Ideal as a family home, it is conveniently situated close to all amenities and golf courses. The property includes fruit trees and a barbecue area, perfect for outdoor enjoyment. Some restoration is needed, but it offers great potential for customization. Plot, Countryside, Fitted Kitchen, Parking: Private, Pool: Private, Garden: Private, Facing: Southeast Views: Countryside, Garden, Mountains, Pool, Sea Features: Barbecue, Close to all Amenities, Conveniently Situated for Golf, Fireplace, Fruit Trees, Garden, Ideal Family Home, Kitchen diner, Lounge, Marble Floors, Mountain View, Possibility of extension, Private Area, Private pool, Sea Views, Some restoration needed, Space for Garage, Space for Pool, Tumble Dryer, Washing Machine