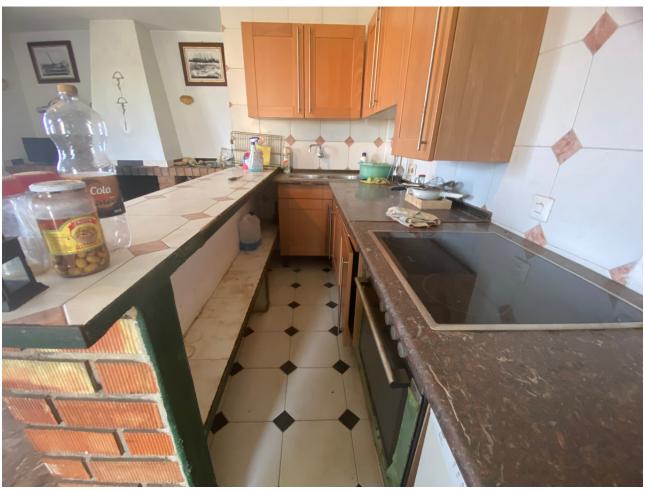

This magnificent property is in a rural setting, perfect for those seeking tranquility and privacy. Facing southeast, the house offers stunning views of the countryside, mountains, garden, pool, and sea. The property features a fitted kitchen, lounge with fireplace, marble floors, and a private pool surrounded by lush gardens. There is also space for a garage or an additional extension. Ideal as a family home, it is conveniently situated close to all amenities and golf courses. The property includes fruit trees and a barbecue area, perfect for outdoor enjoyment. Some restoration is needed, but it offers great potential for customization. Plot, Countryside, Fitted Kitchen, Parking: Private, Pool: Private, Garden: Private, Facing: Southeast Views: Countryside, Garden, Mountains, Pool, Sea Features: Barbecue, Close to all Amenities, Conveniently Situated for Golf, Fireplace, Fruit Trees, Garden, Ideal Family Home, Kitchen diner, Lounge, Marble Floors, Mountain View, Possibility of extension, Private Area, Private pool, Sea Views, Some restoration needed, Space for Garage, Space for Pool, Tumble Dryer, Washing Machine

Setting Orientation Pool **Climate Control** Close To Golf South East Private Fireplace Room For Pool Views **Features Furniture** Kitchen Not Furnished Sea Marble Flooring Fully Fitted Mountain Barbeque Country Garden **✓** Pool Garden Parking Private Private