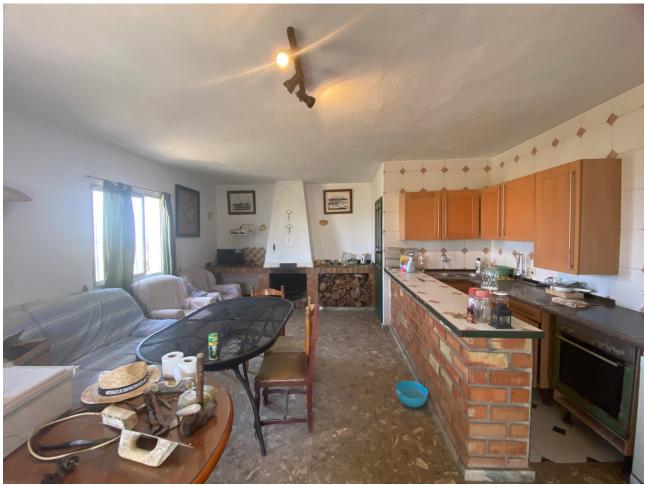

This magnificent property is in a rural setting, perfect for those seeking tranquility and privacy. Facing southeast, the house offers stunning views of the countryside, mountains, garden, pool, and sea. The property features a fitted kitchen, lounge with fireplace, marble floors, and a private pool surrounded by lush gardens. There is also space for a garage or an additional extension. Ideal as a family home, it is conveniently situated close to all amenities and golf courses. The property includes fruit trees and a barbecue area, perfect for outdoor enjoyment. Some restoration is needed, but it offers great potential for customization. Plot, Countryside, Fitted Kitchen, Parking: Private, Pool: Private, Garden: Private, Facing: Southeast Views: Countryside, Garden, Mountains, Pool, Sea Features: Barbecue, Close to all Amenities, Conveniently Situated for Golf, Fireplace, Fruit Trees, Garden, Ideal Family Home, Kitchen diner, Lounge, Marble Floors, Mountain View, Possibility of extension, Private Area, Private pool, Sea Views, Some restoration needed, Space for Garage, Space for Pool, Tumble Dryer, Washing Machine

Setting Orientation Pool **Climate Control** Close To Golf South East Private Fireplace Room For Pool Views **Features Furniture** Kitchen Not Furnished Sea Marble Flooring Fully Fitted Mountain Barbeque Country Garden **✓** Pool Garden Parking Private Private