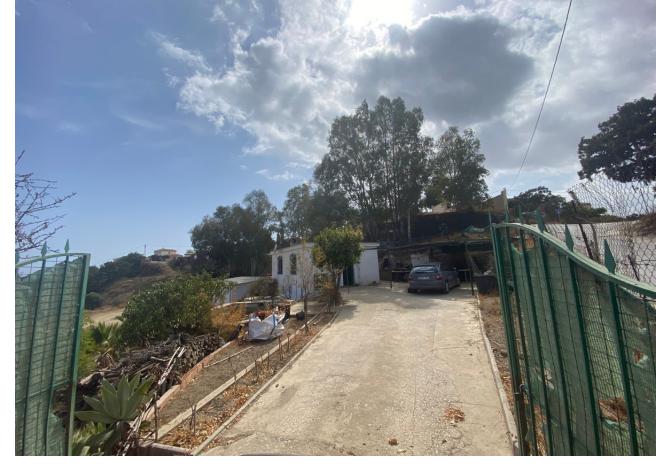

This magnificent property is in a rural setting, perfect for those seeking tranquility and privacy. Facing southeast, the house offers stunning views of the countryside, mountains, garden, pool, and sea. The property features a fitted kitchen, lounge with fireplace, marble floors, and a private pool surrounded by lush gardens. There is also space for a garage or an additional extension. Ideal as a family home, it is conveniently situated close to all amenities and golf courses. The property includes fruit trees and a barbecue area, perfect for outdoor enjoyment. Some restoration is needed, but it offers great potential for customization. Plot, Countryside, Fitted Kitchen, Parking: Private, Pool: Private, Garden: Private, Facing: Southeast Views: Countryside, Garden, Mountains, Pool, Sea Features: Barbecue, Close to all Amenities, Conveniently Situated for Golf, Fireplace, Fruit Trees, Garden, Ideal Family Home, Kitchen diner, Lounge, Marble Floors, Mountain View, Possibility of extension, Private Area, Private pool, Sea Views, Some restoration needed, Space for Garage, Space for Pool, Tumble Dryer, Washing Machine