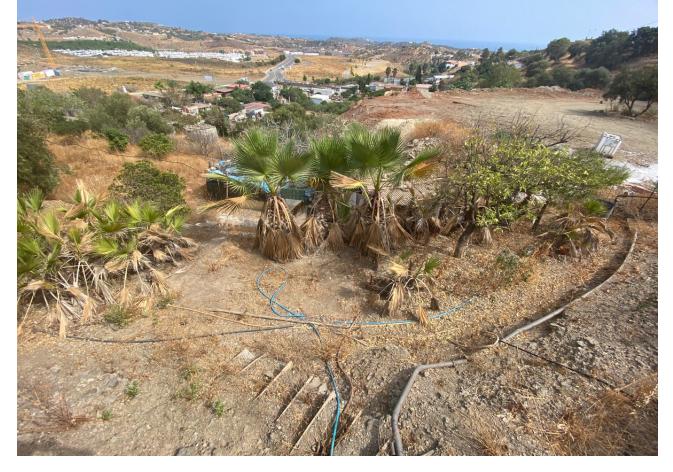

This magnificent property is in a rural setting, perfect for those seeking tranquility and privacy. Facing southeast, the house offers stunning views of the countryside, mountains, garden, pool, and sea. The property features a fitted kitchen, lounge with fireplace, marble floors, and a private pool surrounded by lush gardens. There is also space for a garage or an additional extension. Ideal as a family home, it is conveniently situated close to all amenities and golf courses. The property includes fruit trees and a barbecue area, perfect for outdoor enjoyment. Some restoration is needed, but it offers great potential for customization. Plot, Countryside, Fitted Kitchen, Parking: Private, Pool: Private, Garden: Private, Facing: Southeast Views: Countryside, Garden, Mountains, Pool, Sea Features: Barbecue, Close to all Amenities, Conveniently Situated for Golf, Fireplace, Fruit Trees, Garden, Ideal Family Home, Kitchen diner, Lounge, Marble Floors, Mountain View, Possibility of extension, Private Area, Private pool, Sea Views, Some restoration needed, Space for Garage, Space for Pool, Tumble Dryer, Washing Machine

Setting Orientation Pool **Climate Control** Close To Golf South East Private Fireplace Room For Pool Views **Features Furniture** Kitchen Not Furnished Sea Marble Flooring Fully Fitted Mountain Barbeque Country Garden **✓** Pool Garden Parking Private Private