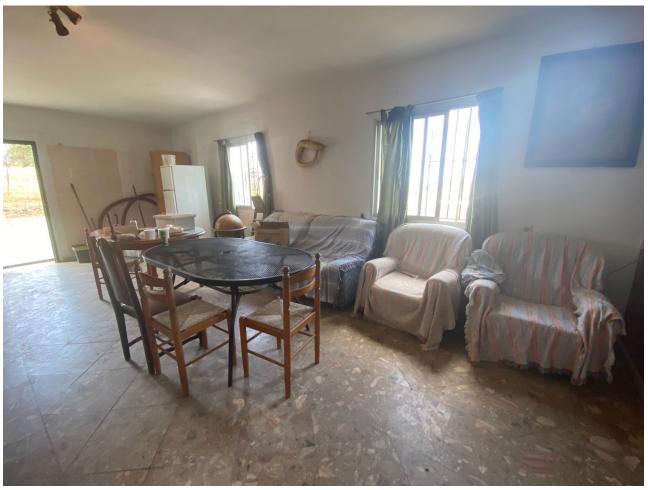

This magnificent property is in a rural setting, perfect for those seeking tranquility and privacy. Facing southeast, the house offers stunning views of the countryside, mountains, garden, pool, and sea. The property features a fitted kitchen, lounge with fireplace, marble floors, and a private pool surrounded by lush gardens. There is also space for a garage or an additional extension. Ideal as a family home, it is conveniently situated close to all amenities and golf courses. The property includes fruit trees and a barbecue area, perfect for outdoor enjoyment. Some restoration is needed, but it offers great potential for customization. Plot, Countryside, Fitted Kitchen, Parking: Private, Pool: Private, Garden: Private, Facing: Southeast Views: Countryside, Garden, Mountains, Pool, Sea Features: Barbecue, Close to all Amenities, Conveniently Situated for Golf, Fireplace, Fruit Trees, Garden, Ideal Family Home, Kitchen diner, Lounge, Marble Floors, Mountain View, Possibility of extension, Private Area, Private pool, Sea Views, Some restoration needed, Space for Garage, Space for Pool, Tumble Dryer, Washing Machine

Setting Orientation Pool **Climate Control** Close To Golf South East Private Fireplace Room For Pool Views **Features Furniture** Kitchen Not Furnished Sea Marble Flooring Fully Fitted Mountain Barbeque Country Garden **✓** Pool Garden Parking Private Private