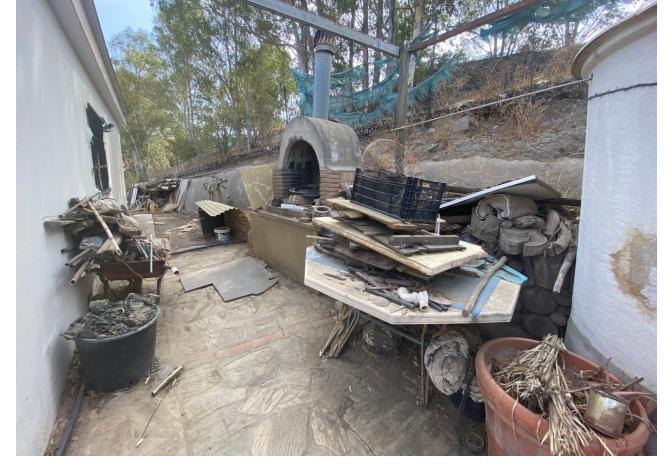

This magnificent property is in a rural setting, perfect for those seeking tranquility and privacy. Facing southeast, the house offers stunning views of the countryside, mountains, garden, pool, and sea. The property features a fitted kitchen, lounge with fireplace, marble floors, and a private pool surrounded by lush gardens. There is also space for a garage or an additional extension. Ideal as a family home, it is conveniently situated close to all amenities and golf courses. The property includes fruit trees and a barbecue area, perfect for outdoor enjoyment. Some restoration is needed, but it offers great potential for customization. Plot, Countryside, Fitted Kitchen, Parking: Private, Pool: Private, Garden: Private, Facing: Southeast Views: Countryside, Garden, Mountains, Pool, Sea Features: Barbecue, Close to all Amenities, Conveniently Situated for Golf, Fireplace, Fruit Trees, Garden, Ideal Family Home, Kitchen diner, Lounge, Marble Floors, Mountain View, Possibility of extension, Private Area, Private pool, Sea Views, Some restoration needed, Space for Garage, Space for Pool, Tumble Dryer, Washing Machine