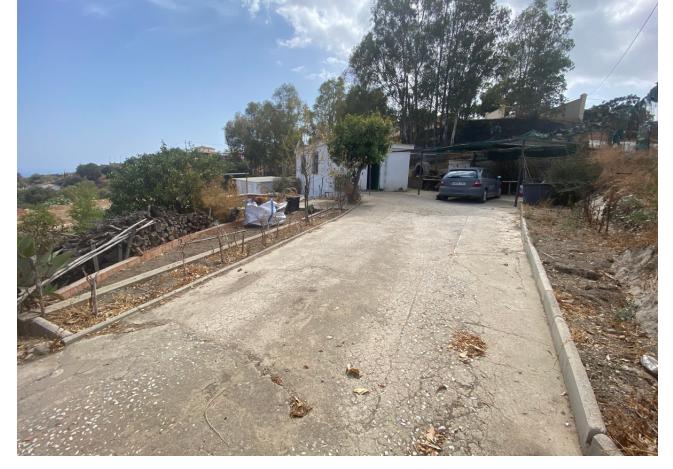

This magnificent property is in a rural setting, perfect for those seeking tranquility and privacy. Facing southeast, the house offers stunning views of the countryside, mountains, garden, pool, and sea. The property features a fitted kitchen, lounge with fireplace, marble floors, and a private pool surrounded by lush gardens. There is also space for a garage or an additional extension. Ideal as a family home, it is conveniently situated close to all amenities and golf courses. The property includes fruit trees and a barbecue area, perfect for outdoor enjoyment. Some restoration is needed, but it offers great potential for customization. Plot, Countryside, Fitted Kitchen, Parking: Private, Pool: Private, Garden: Private, Facing: Southeast Views: Countryside, Garden, Mountains, Pool, Sea Features: Barbecue, Close to all Amenities, Conveniently Situated for Golf, Fireplace, Fruit Trees, Garden, Ideal Family Home, Kitchen diner, Lounge, Marble Floors, Mountain View, Possibility of extension, Private Area, Private pool, Sea Views, Some restoration needed, Space for Garage, Space for Pool, Tumble Dryer, Washing Machine

Setting Orientation Pool **Climate Control** Close To Golf South East Private Fireplace Room For Pool Views **Features Furniture** Kitchen Not Furnished Sea Marble Flooring Fully Fitted Mountain Barbeque Country Garden **✓** Pool Garden Parking Private Private