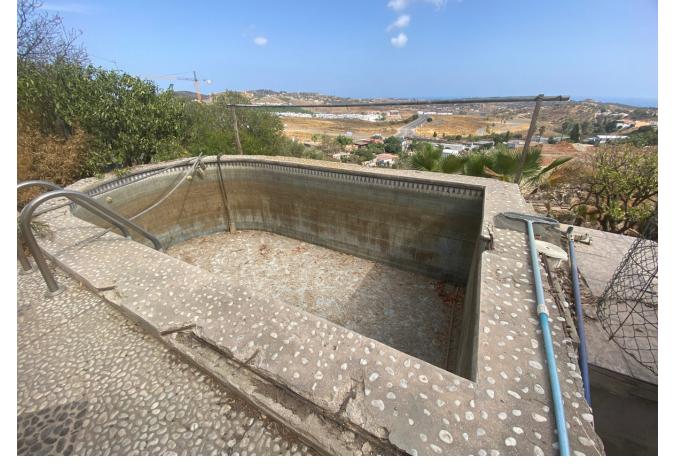

This magnificent property is in a rural setting, perfect for those seeking tranquility and privacy. Facing southeast, the house offers stunning views of the countryside, mountains, garden, pool, and sea. The property features a fitted kitchen, lounge with fireplace, marble floors, and a private pool surrounded by lush gardens. There is also space for a garage or an additional extension. Ideal as a family home, it is conveniently situated close to all amenities and golf courses. The property includes fruit trees and a barbecue area, perfect for outdoor enjoyment. Some restoration is needed, but it offers great potential for customization. Plot, Countryside, Fitted Kitchen, Parking: Private, Pool: Private, Garden: Private, Facing: Southeast Views: Countryside, Garden, Mountains, Pool, Sea Features: Barbecue, Close to all Amenities, Conveniently Situated for Golf, Fireplace, Fruit Trees, Garden, Ideal Family Home, Kitchen diner, Lounge, Marble Floors, Mountain View, Possibility of extension, Private Area, Private pool, Sea Views, Some restoration needed, Space for Garage, Space for Pool, Tumble Dryer, Washing Machine

Setting Orientation Pool **Climate Control** Close To Golf South East Private Fireplace Room For Pool Views **Features Furniture** Kitchen Not Furnished Sea Marble Flooring Fully Fitted Mountain Barbeque Country Garden **✓** Pool Garden Parking Private Private