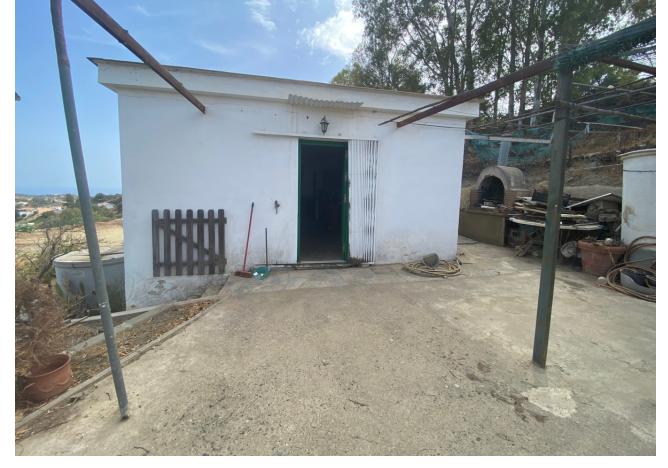

This magnificent property is in a rural setting, perfect for those seeking tranquility and privacy. Facing southeast, the house offers stunning views of the countryside, mountains, garden, pool, and sea. The property features a fitted kitchen, lounge with fireplace, marble floors, and a private pool surrounded by lush gardens. There is also space for a garage or an additional extension. Ideal as a family home, it is conveniently situated close to all amenities and golf courses. The property includes fruit trees and a barbecue area, perfect for outdoor enjoyment. Some restoration is needed, but it offers great potential for customization. Plot, Countryside, Fitted Kitchen, Parking: Private, Pool: Private, Garden: Private, Facing: Southeast Views: Countryside, Garden, Mountains, Pool, Sea Features: Barbecue, Close to all Amenities, Conveniently Situated for Golf, Fireplace, Fruit Trees, Garden, Ideal Family Home, Kitchen diner, Lounge, Marble Floors, Mountain View, Possibility of extension, Private Area, Private pool, Sea Views, Some restoration needed, Space for Garage, Space for Pool, Tumble Dryer, Washing Machine

Setting Orientation Pool **Climate Control** Close To Golf South East Private Fireplace Room For Pool Views **Features Furniture** Kitchen Not Furnished Sea Marble Flooring Fully Fitted Mountain Barbeque Country Garden **✓** Pool Garden Parking Private Private