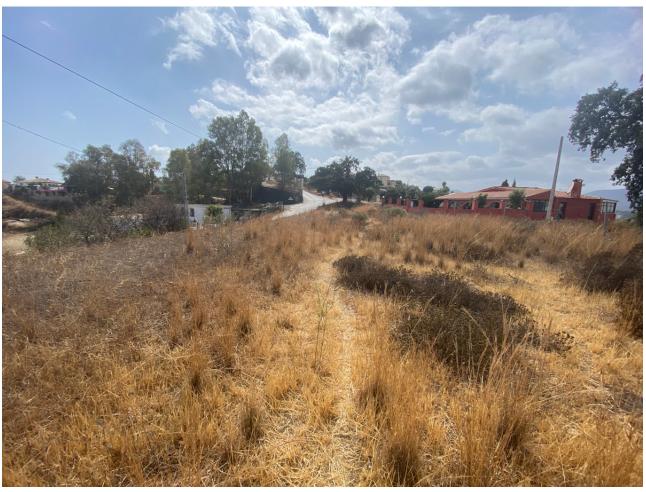

This magnificent property is in a rural setting, perfect for those seeking tranquility and privacy. Facing southeast, the house offers stunning views of the countryside, mountains, garden, pool, and sea. The property features a fitted kitchen, lounge with fireplace, marble floors, and a private pool surrounded by lush gardens. There is also space for a garage or an additional extension. Ideal as a family home, it is conveniently situated close to all amenities and golf courses. The property includes fruit trees and a barbecue area, perfect for outdoor enjoyment. Some restoration is needed, but it offers great potential for customization. Plot, Countryside, Fitted Kitchen, Parking: Private, Pool: Private, Garden: Private, Facing: Southeast Views: Countryside, Garden, Mountains, Pool, Sea Features: Barbecue, Close to all Amenities, Conveniently Situated for Golf, Fireplace, Fruit Trees, Garden, Ideal Family Home, Kitchen diner, Lounge, Marble Floors, Mountain View, Possibility of extension, Private Area, Private pool, Sea Views, Some restoration needed, Space for Garage, Space for Pool, Tumble Dryer, Washing Machine