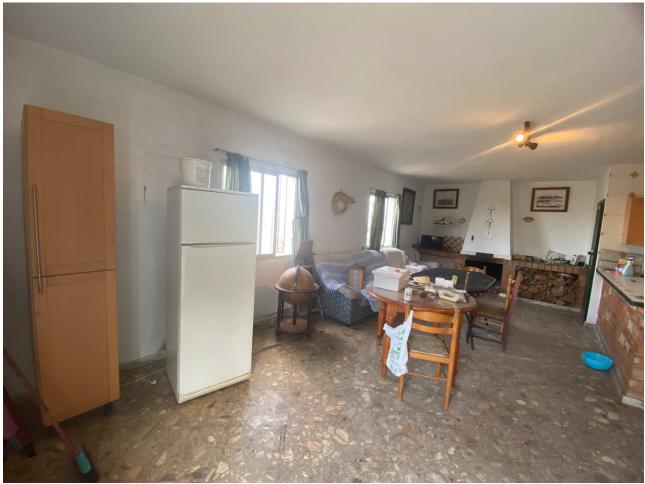

This magnificent property is in a rural setting, perfect for those seeking tranquility and privacy. Facing southeast, the house offers stunning views of the countryside, mountains, garden, pool, and sea. The property features a fitted kitchen, lounge with fireplace, marble floors, and a private pool surrounded by lush gardens. There is also space for a garage or an additional extension. Ideal as a family home, it is conveniently situated close to all amenities and golf courses. The property includes fruit trees and a barbecue area, perfect for outdoor enjoyment. Some restoration is needed, but it offers great potential for customization. Plot, Countryside, Fitted Kitchen, Parking: Private, Pool: Private, Garden: Private, Facing: Southeast Views: Countryside, Garden, Mountains, Pool, Sea Features: Barbecue, Close to all Amenities, Conveniently Situated for Golf, Fireplace, Fruit Trees, Garden, Ideal Family Home, Kitchen diner, Lounge, Marble Floors, Mountain View, Possibility of extension, Private Area, Private pool, Sea Views, Some restoration needed, Space for Garage, Space for Pool, Tumble Dryer, Washing Machine

Setting Orientation Pool **Climate Control** Close To Golf South East Private Fireplace Room For Pool Views **Features Furniture** Kitchen Not Furnished Sea Marble Flooring Fully Fitted Mountain Barbeque Country Garden **✓** Pool Garden Parking Private Private