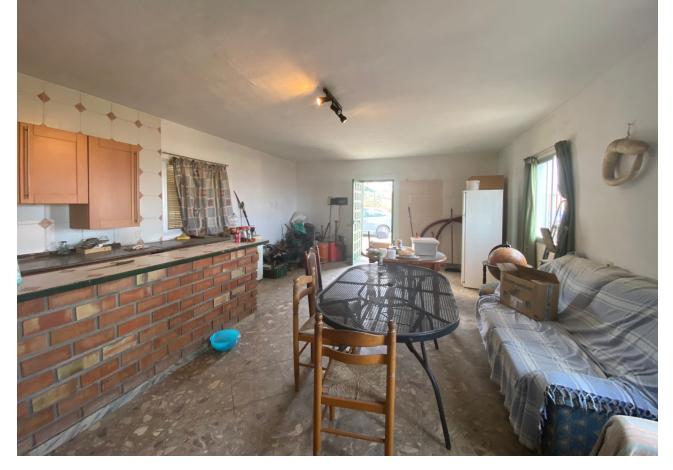

This magnificent property is in a rural setting, perfect for those seeking tranquility and privacy. Facing southeast, the house offers stunning views of the countryside, mountains, garden, pool, and sea. The property features a fitted kitchen, lounge with fireplace, marble floors, and a private pool surrounded by lush gardens. There is also space for a garage or an additional extension. Ideal as a family home, it is conveniently situated close to all amenities and golf courses. The property includes fruit trees and a barbecue area, perfect for outdoor enjoyment. Some restoration is needed, but it offers great potential for customization. Plot, Countryside, Fitted Kitchen, Parking: Private, Pool: Private, Garden: Private, Facing: Southeast Views: Countryside, Garden, Mountains, Pool, Sea Features: Barbecue, Close to all Amenities, Conveniently Situated for Golf, Fireplace, Fruit Trees, Garden, Ideal Family Home, Kitchen diner, Lounge, Marble Floors, Mountain View, Possibility of extension, Private Area, Private pool, Sea Views, Some restoration needed, Space for Garage, Space for Pool, Tumble Dryer, Washing Machine

Setting Orientation Pool **Climate Control** Close To Golf South East Private Fireplace Room For Pool Views **Features Furniture** Kitchen Not Furnished Sea Marble Flooring Fully Fitted Mountain Barbeque Country Garden **✓** Pool Garden Parking Private Private