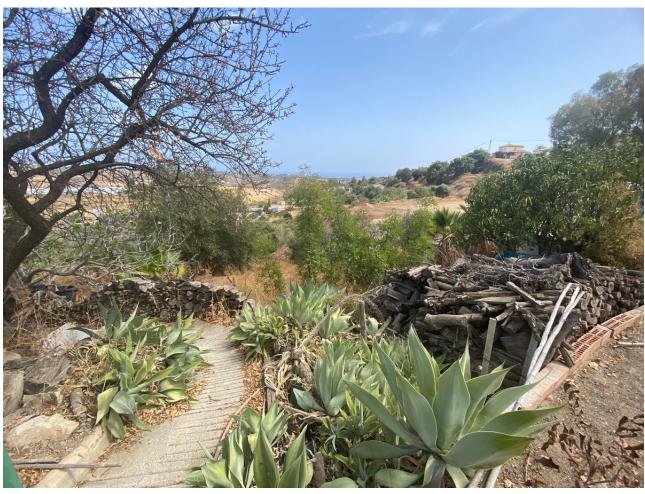

This magnificent property is in a rural setting, perfect for those seeking tranquility and privacy. Facing southeast, the house offers stunning views of the countryside, mountains, garden, pool, and sea. The property features a fitted kitchen, lounge with fireplace, marble floors, and a private pool surrounded by lush gardens. There is also space for a garage or an additional extension. Ideal as a family home, it is conveniently situated close to all amenities and golf courses. The property includes fruit trees and a barbecue area, perfect for outdoor enjoyment. Some restoration is needed, but it offers great potential for customization. Plot, Countryside, Fitted Kitchen, Parking: Private, Pool: Private, Garden: Private, Facing: Southeast Views: Countryside, Garden, Mountains, Pool, Sea Features: Barbecue, Close to all Amenities, Conveniently Situated for Golf, Fireplace, Fruit Trees, Garden, Ideal Family Home, Kitchen diner, Lounge, Marble Floors, Mountain View, Possibility of extension, Private Area, Private pool, Sea Views, Some restoration needed, Space for Garage, Space for Pool, Tumble Dryer, Washing Machine

Setting Orientation Pool **Climate Control** Close To Golf South East Private Fireplace Room For Pool Views **Features Furniture** Kitchen Not Furnished Sea Marble Flooring Fully Fitted Mountain Barbeque Country Garden **✓** Pool Garden Parking Private Private