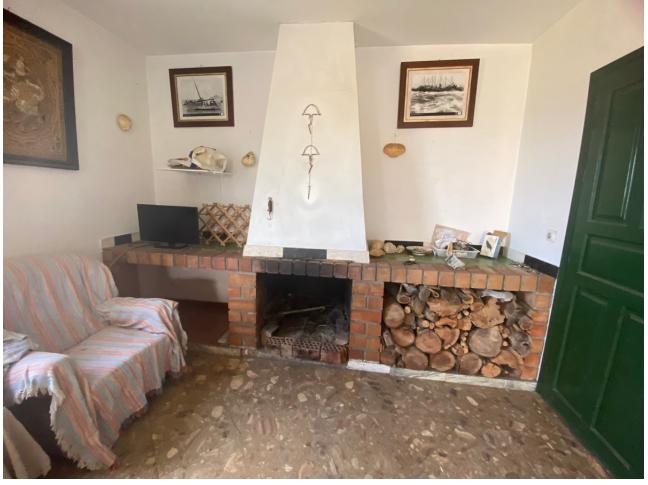

This magnificent property is in a rural setting, perfect for those seeking tranquility and privacy. Facing southeast, the house offers stunning views of the countryside, mountains, garden, pool, and sea. The property features a fitted kitchen, lounge with fireplace, marble floors, and a private pool surrounded by lush gardens. There is also space for a garage or an additional extension. Ideal as a family home, it is conveniently situated close to all amenities and golf courses. The property includes fruit trees and a barbecue area, perfect for outdoor enjoyment. Some restoration is needed, but it offers great potential for customization. Plot, Countryside, Fitted Kitchen, Parking: Private, Pool: Private, Garden: Private, Facing: Southeast Views: Countryside, Garden, Mountains, Pool, Sea Features: Barbecue, Close to all Amenities, Conveniently Situated for Golf, Fireplace, Fruit Trees, Garden, Ideal Family Home, Kitchen diner, Lounge, Marble Floors, Mountain View, Possibility of extension, Private Area, Private pool, Sea Views, Some restoration needed, Space for Garage, Space for Pool, Tumble Dryer, Washing Machine

Setting Orientation Pool **Climate Control** Close To Golf South East Private Fireplace Room For Pool Views **Features Furniture** Kitchen Not Furnished Sea Marble Flooring Fully Fitted Mountain Barbeque Country Garden **✓** Pool Garden Parking Private Private