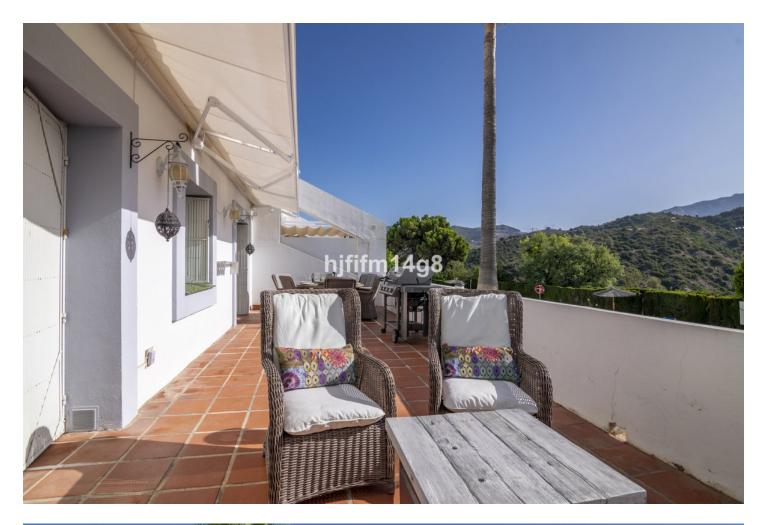

This fantastic one level elevated ground floor is located in Mirador de la Quinta, a charming and peaceful development with mature gardens and communal swimming pool. This unit is east facing comprising of 2 bedrooms with a great extra room that can be used as a storage room or as an extra third bedroom (as it is used at the moment). The layout is as follows: Entrance; one smaller bedroom to your left, continue straight into the bright living room partly refurbished with some stylish wooden decoration. The kitchen is refurbished a couple of years ago into Scandinavian style, with all new appliances. From the living room you have the large sliding door to the best feature of this apartment; The stunning terrace with amazing views over the mountains, golf and sea. Here you have space for all you need, dining table, lounge seating, sunbeds. Also, a small storage space. A stunning place for enjoying your holidays and entertaining your loved ones. To the left of the living room the corridor takes you to 2 double bedrooms sharing one big bathroom. The master bedroom also accesses the lovely terrace. El Mirador de la Quinta has quick and easy access down to the beach and Puerto Banus, but also close to Monte Halcones that offers bars, restaurants and a supermarket. The community is well maintained, always making improvements and the monthly fees are very low compared to many urbanizations, only 110.-euros per month. They have already installed are a few EVC, electric car charge stations and next on the agenda are updating the carport cover and possibly installation of solar panels. Please note even with the above the month cost is very cheap compared to many other urbanizations, only 110-euros per month. Carport parking.