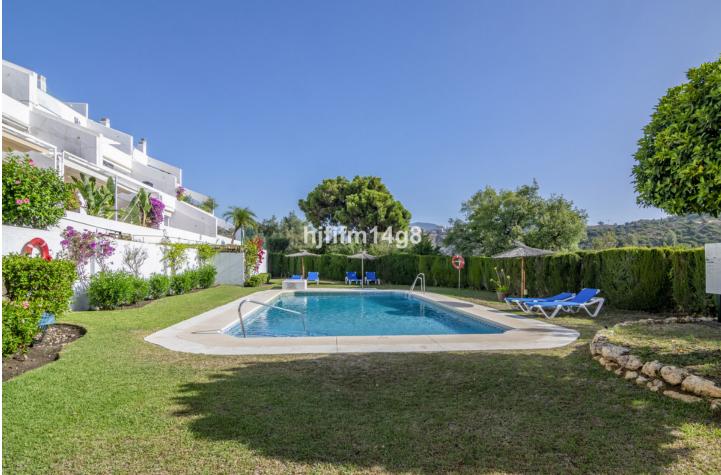

This fantastic one level elevated ground floor is located in Mirador de la Quinta, a charming and peaceful development with mature gardens and communal swimming pool. This unit is east facing comprising of 2 bedrooms with a great extra room that can be used as a storage room or as an extra third bedroom (as it is used at the moment). The layout is as follows: Entrance; one smaller bedroom to your left, continue straight into the bright living room partly refurbished with some stylish wooden decoration. The kitchen is refurbished a couple of years ago into Scandinavian style, with all new appliances. From the living room you have the large sliding door to the best feature of this apartment; The stunning terrace with amazing views over the mountains, golf and sea. Here you have space for all you need, dining table, lounge seating, sunbeds. Also, a small storage space. A stunning place for enjoying your holidays and entertaining your loved ones. To the left of the living room the corridor takes you to 2 double bedrooms sharing one big bathroom. The master bedroom also accesses the lovely terrace. El Mirador de la Quinta has quick and easy access down to the beach and Puerto Banus, but also close to Monte Halcones that offers bars, restaurants and a supermarket. The community is well maintained, always making improvements and the monthly fees are very low compared to many urbanizations, only 110.-euros per month. They have already installed are a few EVC, electric car charge stations and next on the agenda are updating the carport cover and possibly installation of solar panels. Please note even with the above the month cost is very cheap compared to many other urbanizations, only 110-euros per month. Carport parking.

Setting Close To Golf Orientation South East Pool Communal

Features Private Terrace Furniture Fully Furnished Kitchen Fully Fitted Partially Fitted Views Sea Mountain Golf Country Panoramic Garden Pool Garden Communal