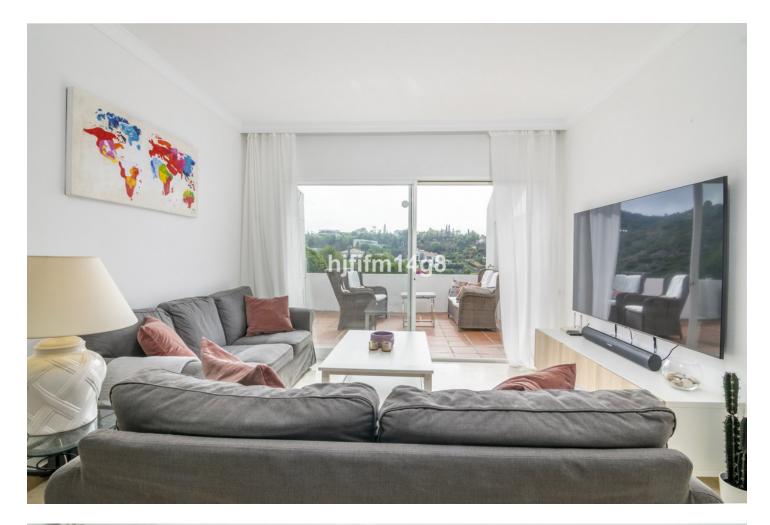

This fantastic one level elevated ground floor is located in Mirador de la Quinta, a charming and peaceful development with mature gardens and communal swimming pool. This unit is east facing comprising of 2 bedrooms with a great extra room that can be used as a storage room or as an extra third bedroom (as it is used at the moment). The layout is as follows: Entrance; one smaller bedroom to your left, continue straight into the bright living room partly refurbished with some stylish wooden decoration. The kitchen is refurbished a couple of years ago into Scandinavian style, with all new appliances. From the living room you have the large sliding door to the best feature of this apartment; The stunning terrace with amazing views over the mountains, golf and sea. Here you have space for all you need, dining table, lounge seating, sunbeds. Also, a small storage space. A stunning place for enjoying your holidays and entertaining your loved ones. To the left of the living room the corridor takes you to 2 double bedrooms sharing one big bathroom. The master bedroom also accesses the lovely terrace. El Mirador de la Quinta has quick and easy access down to the beach and Puerto Banus, but also close to Monte Halcones that offers bars, restaurants and a supermarket. The community is well maintained, always making improvements and the monthly fees are very low compared to many urbanizations, only 110.-euros per month. They have already installed are a few EVC, electric car charge stations and next on the agenda are updating the carport cover and possibly installation of solar panels. Please note even with the above the month cost is very cheap compared to many other urbanizations, only 110-euros per month. Carport parking.