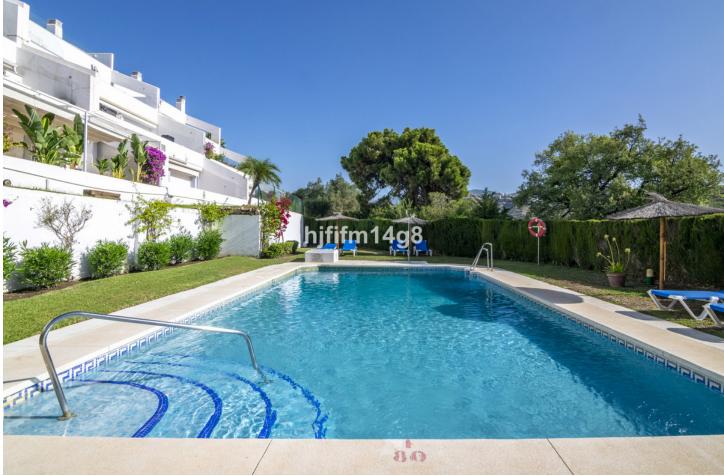

This fantastic one level elevated ground floor is located in Mirador de la Quinta, a charming and peaceful development with mature gardens and communal swimming pool. This unit is east facing comprising of 2 bedrooms with a great extra room that can be used as a storage room or as an extra third bedroom (as it is used at the moment). The layout is as follows: Entrance; one smaller bedroom to your left, continue straight into the bright living room partly refurbished with some stylish wooden decoration. The kitchen is refurbished a couple of years ago into Scandinavian style, with all new appliances. From the living room you have the large sliding door to the best feature of this apartment; The stunning terrace with amazing views over the mountains, golf and sea. Here you have space for all you need, dining table, lounge seating, sunbeds. Also, a small storage space. A stunning place for enjoying your holidays and entertaining your loved ones. To the left of the living room the corridor takes you to 2 double bedrooms sharing one big bathroom. The master bedroom also accesses the lovely terrace. El Mirador de la Quinta has quick and easy access down to the beach and Puerto Banus, but also close to Monte Halcones that offers bars, restaurants and a supermarket. The community is well maintained, always making improvements and the monthly fees are very low compared to many urbanizations, only 110.-euros per month. They have already installed are a few EVC, electric car charge stations and next on the agenda are updating the carport cover and possibly installation of solar panels. Please note even with the above the month cost is very cheap compared to many other urbanizations, only 110-euros per month. Carport parking.

Setting Close To Golf Orientation South East Pool Communal

Features Private Terrace Furniture Fully Furnished Kitchen Fully Fitted Partially Fitted Views Sea Mountain Golf Country Panoramic Garden Pool Garden Communal