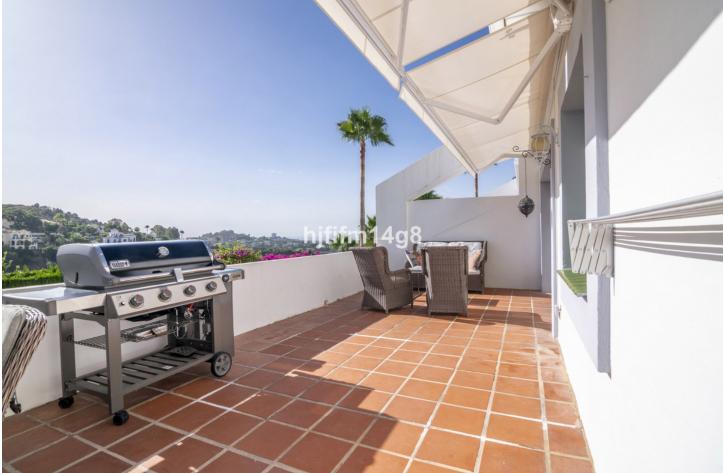

This fantastic one level elevated ground floor is located in Mirador de la Quinta, a charming and peaceful development with mature gardens and communal swimming pool. This unit is east facing comprising of 2 bedrooms with a great extra room that can be used as a storage room or as an extra third bedroom (as it is used at the moment). The layout is as follows: Entrance; one smaller bedroom to your left, continue straight into the bright living room partly refurbished with some stylish wooden decoration. The kitchen is refurbished a couple of years ago into Scandinavian style, with all new appliances. From the living room you have the large sliding door to the best feature of this apartment; The stunning terrace with amazing views over the mountains, golf and sea. Here you have space for all you need, dining table, lounge seating, sunbeds. Also, a small storage space. A stunning place for enjoying your holidays and entertaining your loved ones. To the left of the living room the corridor takes you to 2 double bedrooms sharing one big bathroom. The master bedroom also accesses the lovely terrace. El Mirador de la Quinta has quick and easy access down to the beach and Puerto Banus, but also close to Monte Halcones that offers bars, restaurants and a supermarket. The community is well maintained, always making improvements and the monthly fees are very low compared to many urbanizations, only 110.-euros per month. They have already installed are a few EVC, electric car charge stations and next on the agenda are updating the carport cover and possibly installation of solar panels. Please note even with the above the month cost is very cheap compared to many other urbanizations, only 110-euros per month. Carport parking.