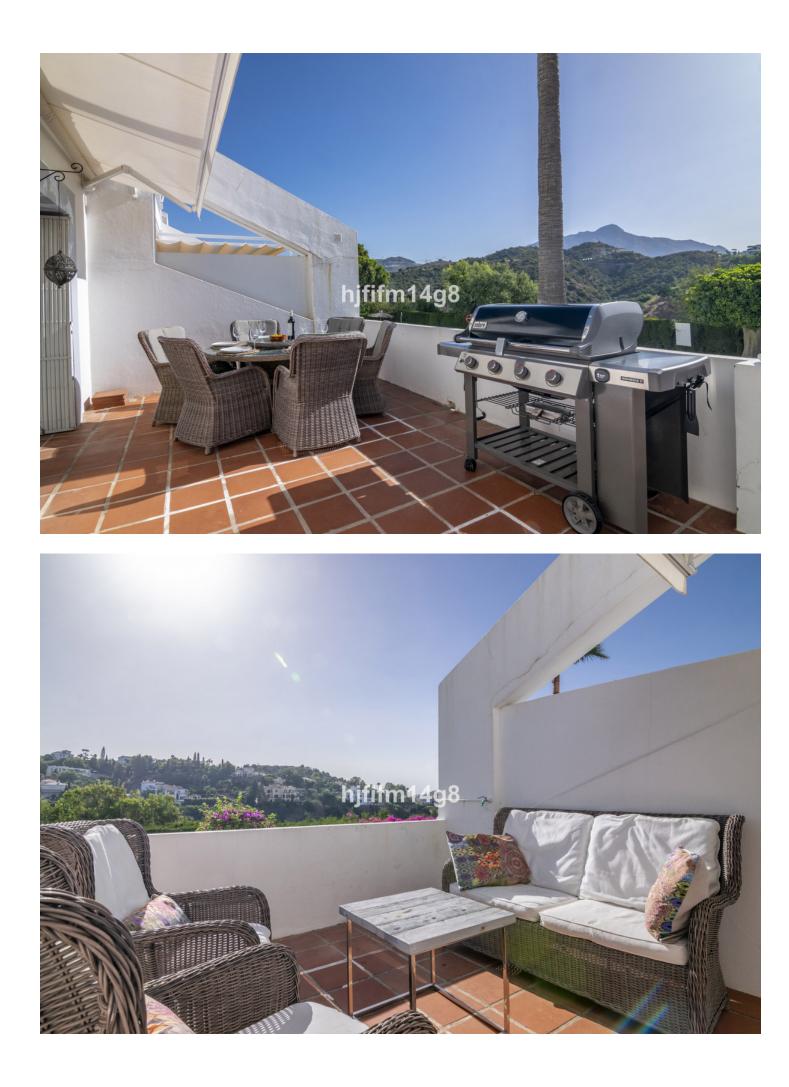

This fantastic one level elevated ground floor is located in Mirador de la Quinta, a charming and peaceful development with mature gardens and communal swimming pool. This unit is east facing comprising of 2 bedrooms with a great extra room that can be used as a storage room or as an extra third bedroom (as it is used at the moment). The layout is as follows: Entrance; one smaller bedroom to your left, continue straight into the bright living room partly refurbished with some stylish wooden decoration. The kitchen is refurbished a couple of years ago into Scandinavian style, with all new appliances. From the living room you have the large sliding door to the best feature of this apartment; The stunning terrace with amazing views over the mountains, golf and sea. Here you have space for all you need, dining table, lounge seating, sunbeds. Also, a small storage space. A stunning place for enjoying your holidays and entertaining your loved ones. To the left of the living room the corridor takes you to 2 double bedrooms sharing one big bathroom. The master bedroom also accesses the lovely terrace. El Mirador de la Quinta has quick and easy access down to the beach and Puerto Banus, but also close to Monte Halcones that offers bars, restaurants and a supermarket. The community is well maintained, always making improvements and the monthly fees are very low compared to many urbanizations, only 110.-euros per month. They have already installed are a few EVC, electric car charge stations and next on the agenda are updating the carport cover and possibly installation of solar panels. Please note even with the above the month cost is very cheap compared to many other urbanizations, only 110-euros per month. Carport parking.