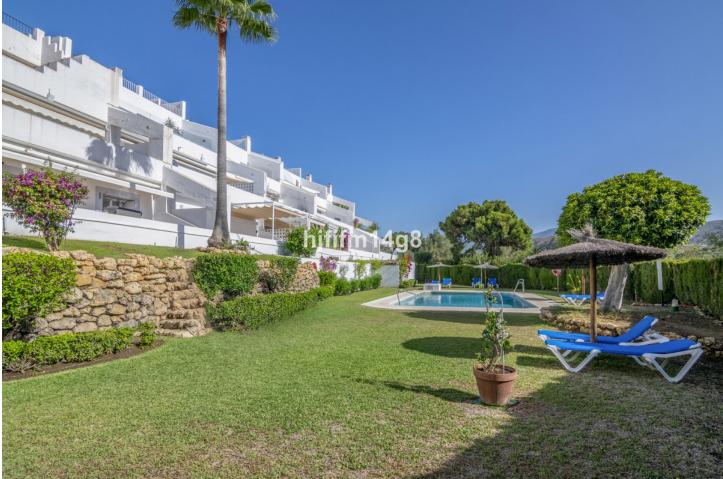

This fantastic one level elevated ground floor is located in Mirador de la Quinta, a charming and peaceful development with mature gardens and communal swimming pool. This unit is east facing comprising of 2 bedrooms with a great extra room that can be used as a storage room or as an extra third bedroom (as it is used at the moment). The layout is as follows: Entrance; one smaller bedroom to your left, continue straight into the bright living room partly refurbished with some stylish wooden decoration. The kitchen is refurbished a couple of years ago into Scandinavian style, with all new appliances. From the living room you have the large sliding door to the best feature of this apartment; The stunning terrace with amazing views over the mountains, golf and sea. Here you have space for all you need, dining table, lounge seating, sunbeds. Also, a small storage space. A stunning place for enjoying your holidays and entertaining your loved ones. To the left of the living room the corridor takes you to 2 double bedrooms sharing one big bathroom. The master bedroom also accesses the lovely terrace. El Mirador de la Quinta has quick and easy access down to the beach and Puerto Banus, but also close to Monte Halcones that offers bars, restaurants and a supermarket. The community is well maintained, always making improvements and the monthly fees are very low compared to many urbanizations, only 110.-euros per month. They have already installed are a few EVC, electric car charge stations and next on the agenda are updating the carport cover and possibly installation of solar panels. Please note even with the above the month cost is very cheap compared to many other urbanizations, only 110-euros per month. Carport parking.