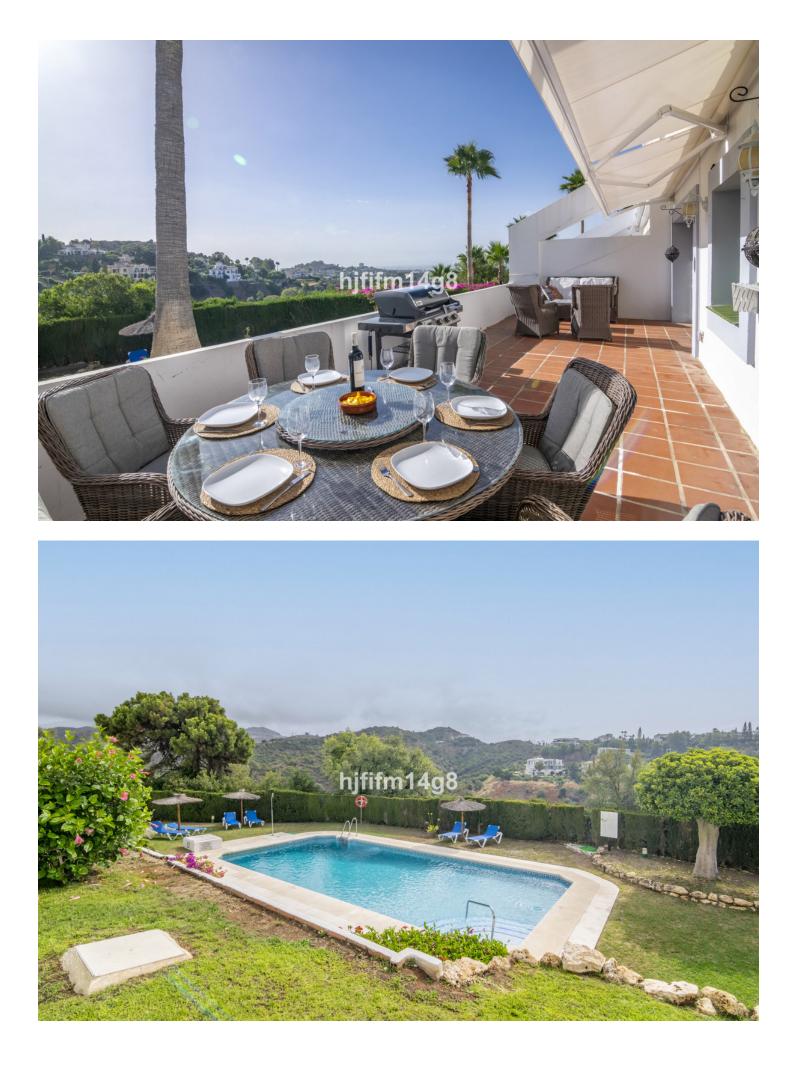

This fantastic one level elevated ground floor is located in Mirador de la Quinta, a charming and peaceful development with mature gardens and communal swimming pool. This unit is east facing comprising of 2 bedrooms with a great extra room that can be used as a storage room or as an extra third bedroom (as it is used at the moment). The layout is as follows: Entrance; one smaller bedroom to your left, continue straight into the bright living room partly refurbished with some stylish wooden decoration. The kitchen is refurbished a couple of years ago into Scandinavian style, with all new appliances. From the living room you have the large sliding door to the best feature of this apartment; The stunning terrace with amazing views over the mountains, golf and sea. Here you have space for all you need, dining table, lounge seating, sunbeds. Also, a small storage space. A stunning place for enjoying your holidays and entertaining your loved ones. To the left of the living room the corridor takes you to 2 double bedrooms sharing one big bathroom. The master bedroom also accesses the lovely terrace. El Mirador de la Quinta has quick and easy access down to the beach and Puerto Banus, but also close to Monte Halcones that offers bars, restaurants and a supermarket. The community is well maintained, always making improvements and the monthly fees are very low compared to many urbanizations, only 110.-euros per month. They have already installed are a few EVC, electric car charge stations and next on the agenda are updating the carport cover and possibly installation of solar panels. Please note even with the above the month cost is very cheap compared to many other urbanizations, only 110-euros per month. Carport parking.