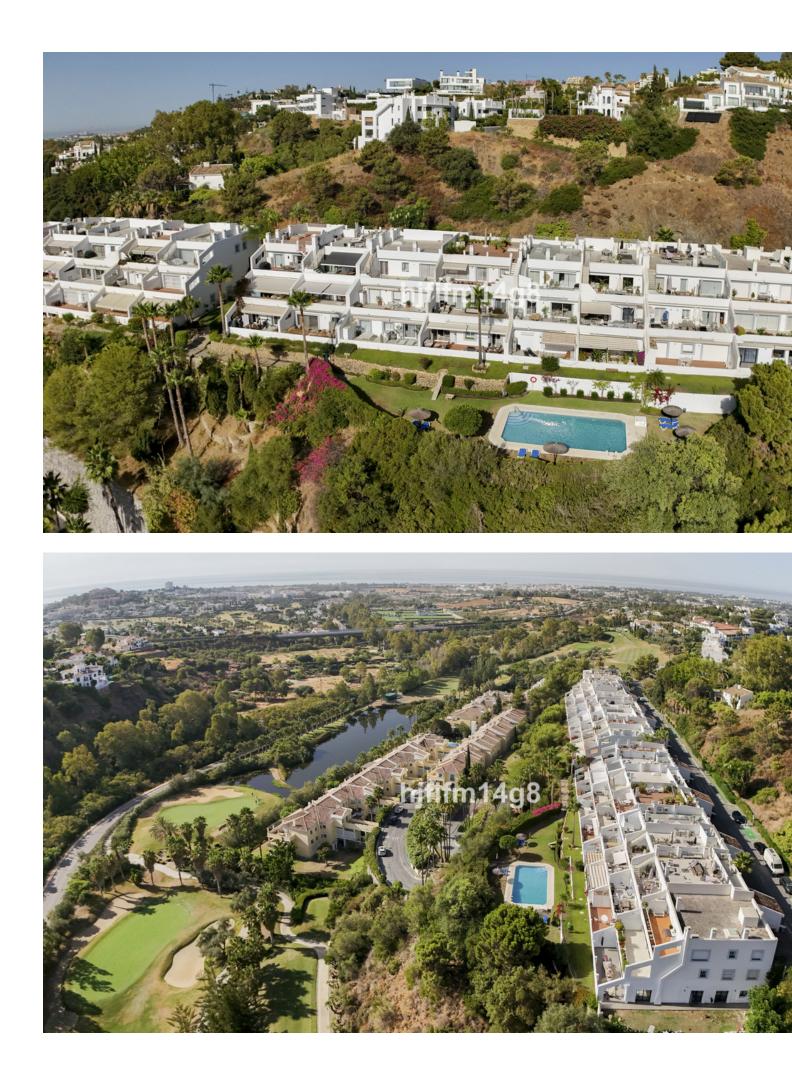

This fantastic one level elevated ground floor is located in Mirador de la Quinta, a charming and peaceful development with mature gardens and communal swimming pool. This unit is east facing comprising of 2 bedrooms with a great extra room that can be used as a storage room or as an extra third bedroom (as it is used at the moment). The layout is as follows: Entrance; one smaller bedroom to your left, continue straight into the bright living room partly refurbished with some stylish wooden decoration. The kitchen is refurbished a couple of years ago into Scandinavian style, with all new appliances. From the living room you have the large sliding door to the best feature of this apartment; The stunning terrace with amazing views over the mountains, golf and sea. Here you have space for all you need, dining table, lounge seating, sunbeds. Also, a small storage space. A stunning place for enjoying your holidays and entertaining your loved ones. To the left of the living room the corridor takes you to 2 double bedrooms sharing one big bathroom. The master bedroom also accesses the lovely terrace. El Mirador de la Quinta has quick and easy access down to the beach and Puerto Banus, but also close to Monte Halcones that offers bars, restaurants and a supermarket. The community is well maintained, always making improvements and the monthly fees are very low compared to many urbanizations, only 110.-euros per month. They have already installed are a few EVC, electric car charge stations and next on the agenda are updating the carport cover and possibly installation of solar panels. Please note even with the above the month cost is very cheap compared to many other urbanizations, only 110-euros per month. Carport parking.

Setting Close To Golf Orientation South East Pool Communal

Features Private Terrace Furniture Fully Furnished Kitchen Fully Fitted Partially Fitted Views Sea Mountain Golf Country Panoramic Garden Pool Garden Communal