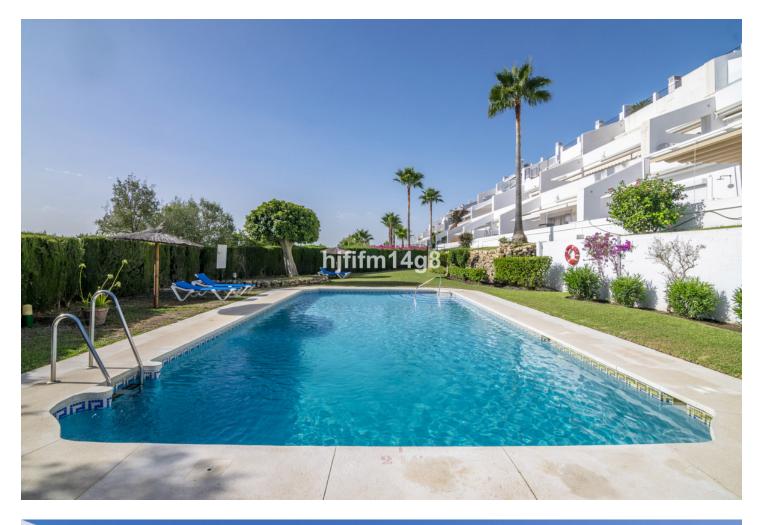

This fantastic one level elevated ground floor is located in Mirador de la Quinta, a charming and peaceful development with mature gardens and communal swimming pool. This unit is east facing comprising of 2 bedrooms with a great extra room that can be used as a storage room or as an extra third bedroom (as it is used at the moment). The layout is as follows: Entrance; one smaller bedroom to your left, continue straight into the bright living room partly refurbished with some stylish wooden decoration. The kitchen is refurbished a couple of years ago into Scandinavian style, with all new appliances. From the living room you have the large sliding door to the best feature of this apartment; The stunning terrace with amazing views over the mountains, golf and sea. Here you have space for all you need, dining table, lounge seating, sunbeds. Also, a small storage space. A stunning place for enjoying your holidays and entertaining your loved ones. To the left of the living room the corridor takes you to 2 double bedrooms sharing one big bathroom. The master bedroom also accesses the lovely terrace. El Mirador de la Quinta has quick and easy access down to the beach and Puerto Banus, but also close to Monte Halcones that offers bars, restaurants and a supermarket. The community is well maintained, always making improvements and the monthly fees are very low compared to many urbanizations, only 110.-euros per month. They have already installed are a few EVC, electric car charge stations and next on the agenda are updating the carport cover and possibly installation of solar panels. Please note even with the above the month cost is very cheap compared to many other urbanizations, only 110-euros per month. Carport parking.

Setting Close To Golf Orientation South East Pool Communal

Features Private Terrace Furniture Fully Furnished Kitchen Fully Fitted Partially Fitted Views Sea Mountain Golf Country Panoramic Garden Pool Garden Communal