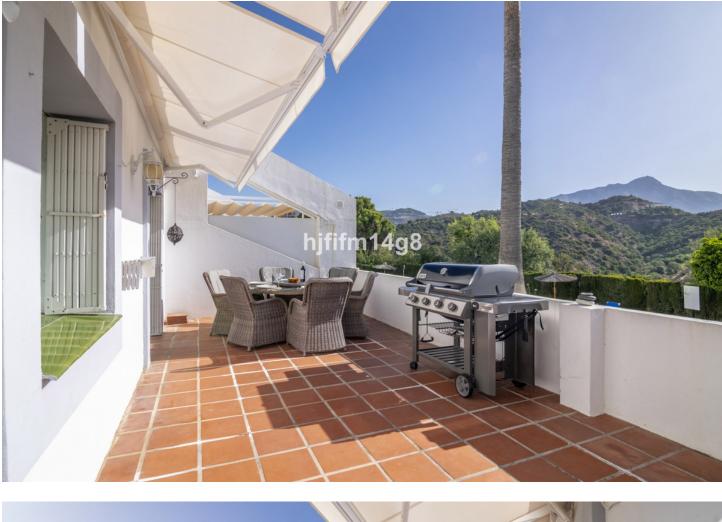

This fantastic one level elevated ground floor is located in Mirador de la Quinta, a charming and peaceful development with mature gardens and communal swimming pool. This unit is east facing comprising of 2 bedrooms with a great extra room that can be used as a storage room or as an extra third bedroom (as it is used at the moment). The layout is as follows: Entrance; one smaller bedroom to your left, continue straight into the bright living room partly refurbished with some stylish wooden decoration. The kitchen is refurbished a couple of years ago into Scandinavian style, with all new appliances. From the living room you have the large sliding door to the best feature of this apartment; The stunning terrace with amazing views over the mountains, golf and sea. Here you have space for all you need, dining table, lounge seating, sunbeds. Also, a small storage space. A stunning place for enjoying your holidays and entertaining your loved ones. To the left of the living room the corridor takes you to 2 double bedrooms sharing one big bathroom. The master bedroom also accesses the lovely terrace. El Mirador de la Quinta has quick and easy access down to the beach and Puerto Banus, but also close to Monte Halcones that offers bars, restaurants and a supermarket. The community is well maintained, always making improvements and the monthly fees are very low compared to many urbanizations, only 110.-euros per month. They have already installed are a few EVC, electric car charge stations and next on the agenda are updating the carport cover and possibly installation of solar panels. Please note even with the above the month cost is very cheap compared to many other urbanizations, only 110-euros per month. Carport parking.