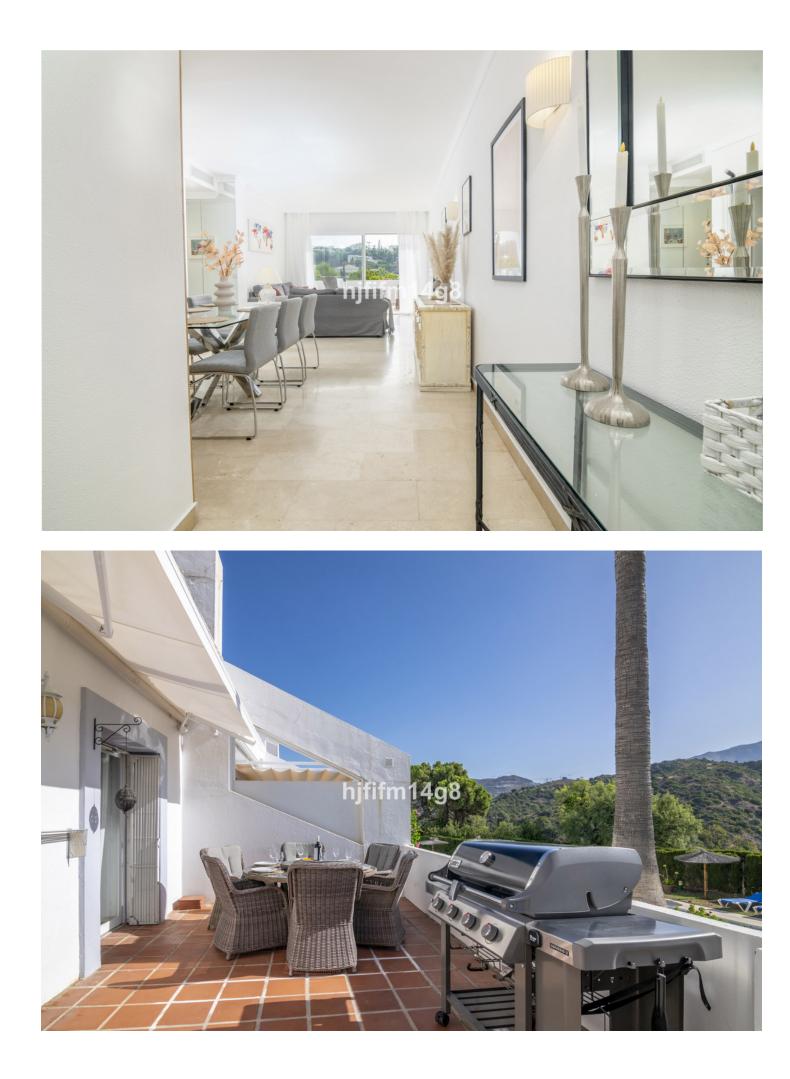

This fantastic one level elevated ground floor is located in Mirador de la Quinta, a charming and peaceful development with mature gardens and communal swimming pool. This unit is east facing comprising of 2 bedrooms with a great extra room that can be used as a storage room or as an extra third bedroom (as it is used at the moment). The layout is as follows: Entrance; one smaller bedroom to your left, continue straight into the bright living room partly refurbished with some stylish wooden decoration. The kitchen is refurbished a couple of years ago into Scandinavian style, with all new appliances. From the living room you have the large sliding door to the best feature of this apartment; The stunning terrace with amazing views over the mountains, golf and sea. Here you have space for all you need, dining table, lounge seating, sunbeds. Also, a small storage space. A stunning place for enjoying your holidays and entertaining your loved ones. To the left of the living room the corridor takes you to 2 double bedrooms sharing one big bathroom. The master bedroom also accesses the lovely terrace. El Mirador de la Quinta has quick and easy access down to the beach and Puerto Banus, but also close to Monte Halcones that offers bars, restaurants and a supermarket. The community is well maintained, always making improvements and the monthly fees are very low compared to many urbanizations, only 110.-euros per month. They have already installed are a few EVC, electric car charge stations and next on the agenda are updating the carport cover and possibly installation of solar panels. Please note even with the above the month cost is very cheap compared to many other urbanizations, only 110-euros per month. Carport parking.