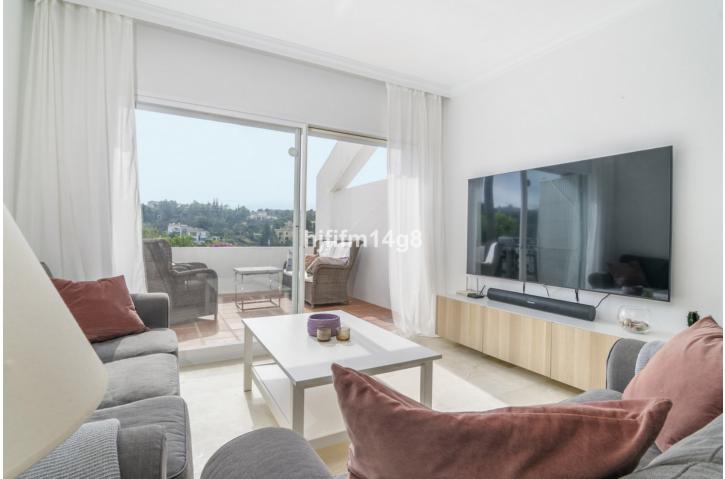

This fantastic one level elevated ground floor is located in Mirador de la Quinta, a charming and peaceful development with mature gardens and communal swimming pool. This unit is east facing comprising of 2 bedrooms with a great extra room that can be used as a storage room or as an extra third bedroom (as it is used at the moment). The layout is as follows: Entrance; one smaller bedroom to your left, continue straight into the bright living room partly refurbished with some stylish wooden decoration. The kitchen is refurbished a couple of years ago into Scandinavian style, with all new appliances. From the living room you have the large sliding door to the best feature of this apartment; The stunning terrace with amazing views over the mountains, golf and sea. Here you have space for all you need, dining table, lounge seating, sunbeds. Also, a small storage space. A stunning place for enjoying your holidays and entertaining your loved ones. To the left of the living room the corridor takes you to 2 double bedrooms sharing one big bathroom. The master bedroom also accesses the lovely terrace. El Mirador de la Quinta has quick and easy access down to the beach and Puerto Banus, but also close to Monte Halcones that offers bars, restaurants and a supermarket. The community is well maintained, always making improvements and the monthly fees are very low compared to many urbanizations, only 110.-euros per month. They have already installed are a few EVC, electric car charge stations and next on the agenda are updating the carport cover and possibly installation of solar panels. Please note even with the above the month cost is very cheap compared to many other urbanizations, only 110-euros per month. Carport parking.