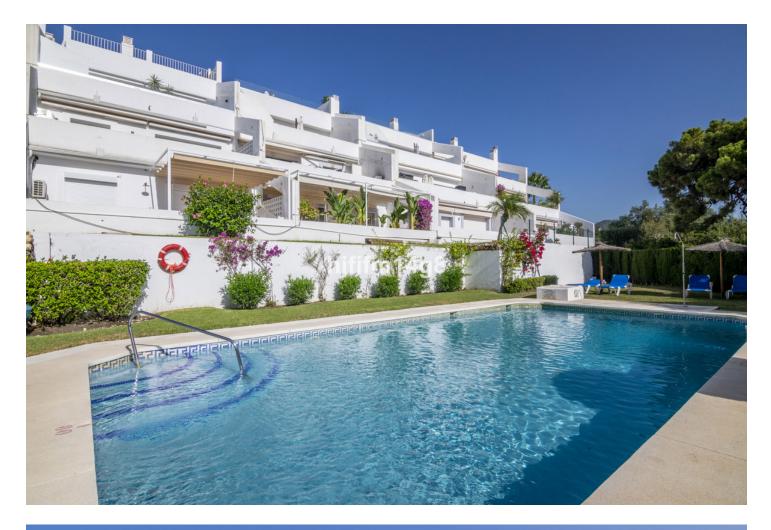

This fantastic one level elevated ground floor is located in Mirador de la Quinta, a charming and peaceful development with mature gardens and communal swimming pool. This unit is east facing comprising of 2 bedrooms with a great extra room that can be used as a storage room or as an extra third bedroom (as it is used at the moment). The layout is as follows: Entrance; one smaller bedroom to your left, continue straight into the bright living room partly refurbished with some stylish wooden decoration. The kitchen is refurbished a couple of years ago into Scandinavian style, with all new appliances. From the living room you have the large sliding door to the best feature of this apartment; The stunning terrace with amazing views over the mountains, golf and sea. Here you have space for all you need, dining table, lounge seating, sunbeds. Also, a small storage space. A stunning place for enjoying your holidays and entertaining your loved ones. To the left of the living room the corridor takes you to 2 double bedrooms sharing one big bathroom. The master bedroom also accesses the lovely terrace. El Mirador de la Quinta has quick and easy access down to the beach and Puerto Banus, but also close to Monte Halcones that offers bars, restaurants and a supermarket. The community is well maintained, always making improvements and the monthly fees are very low compared to many urbanizations, only 110.-euros per month. They have already installed are a few EVC, electric car charge stations and next on the agenda are updating the carport cover and possibly installation of solar panels. Please note even with the above the month cost is very cheap compared to many other urbanizations, only 110-euros per month. Carport parking.