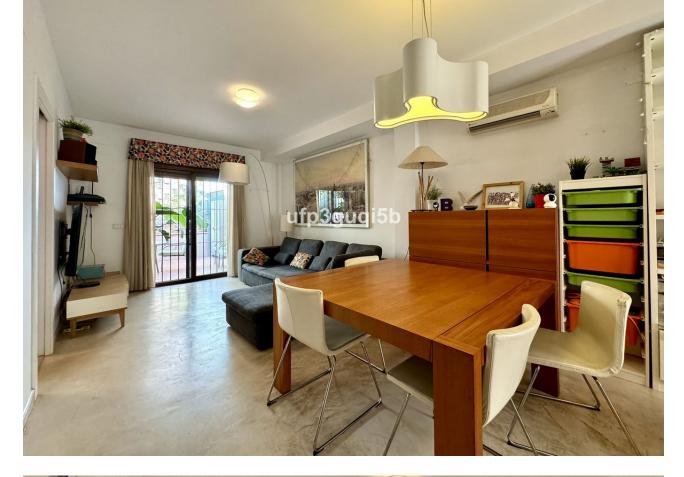

Spacious townhouse with sea views in charming Benalmádena Pueblo This cozy townhouse with walking distance to the center of the beautiful village Benalmádena Pueblo with all amenities you need, is the perfect family home. Although it can also be used as a holiday home or investment to rent out fully or part of the year. The house is in good condition, has a big private garage, several terraces, located on a quiet dead end street and with no community which makes it more economic and with more freedom. The house consists of the entrance level with a spacious and bright living room with a custom built bookshelf, dining area and sofa corner, a toilet and a modern kitchen with all appliances included. Outside with access from both the lounge and the kitchen, there is a private patio/terrace protected from both noise and wind and with possibilities to build a plunge pool. On the next floor there are 3 good sized bedrooms (one is currently used as a walk in closet) and 2 bathrooms, one with shower and one with a bath tub. The 2 inner bedrooms facing the patio, have access to a nice balcony. On the top floor there is a big room that can be used as a work studio, TV-room or a 4th bedroom with lots of hidden storage and a glazed roof terrace with nice sea views. The property also has a big private garage of 47 m2 with lots of storage. From the house you have only a short walk to the village with lots of bars and restaurants, supermarkets, fruit and vegetable stores, health center, school, library and sports facilities including a municipal swimming pool. It is not far from the bus stop and there is easy access to the high road with only a 15 minutes drive to Málaga Airport.