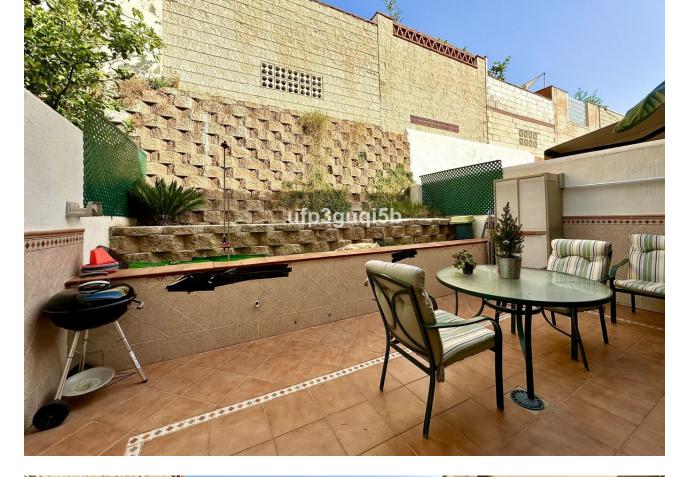

Spacious townhouse with sea views in charming Benalmádena Pueblo This cozy townhouse with walking distance to the center of the beautiful village Benalmádena Pueblo with all amenities you need, is the perfect family home. Although it can also be used as a holiday home or investment to rent out fully or part of the year. The house is in good condition, has a big private garage, several terraces, located on a quiet dead end street and with no community which makes it more economic and with more freedom. The house consists of the entrance level with a spacious and bright living room with a custom built bookshelf, dining area and sofa corner, a toilet and a modern kitchen with all appliances included. Outside with access from both the lounge and the kitchen, there is a private patio/terrace protected from both noise and wind and with possibilities to build a plunge pool. On the next floor there are 3 good sized bedrooms (one is currently used as a walk in closet) and 2 bathrooms, one with shower and one with a bath tub. The 2 inner bedrooms facing the patio, have access to a nice balcony. On the top floor there is a big room that can be used as a work studio, TV-room or a 4th bedroom with lots of hidden storage and a glazed roof terrace with nice sea views. The property also has a big private garage of 47 m2 with lots of storage. From the house you have only a short walk to the village with lots of bars and restaurants, supermarkets, fruit and vegetable stores, health center, school, library and sports facilities including a municipal swimming pool. It is not far from the bus stop and there is easy access to the high road with only a 15 minutes drive to Málaga Airport.