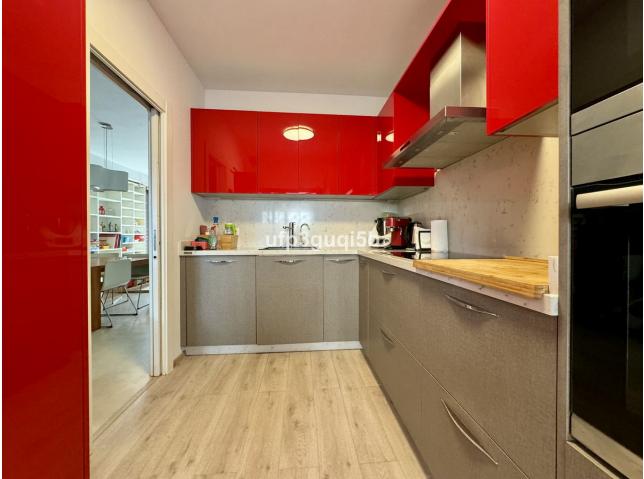

Spacious townhouse with sea views in charming Benalmádena Pueblo This cozy townhouse with walking distance to the center of the beautiful village Benalmádena Pueblo with all amenities you need, is the perfect family home. Although it can also be used as a holiday home or investment to rent out fully or part of the year. The house is in good condition, has a big private garage, several terraces, located on a quiet dead end street and with no community which makes it more economic and with more freedom. The house consists of the entrance level with a spacious and bright living room with a custom built bookshelf, dining area and sofa corner, a toilet and a modern kitchen with all appliances included. Outside with access from both the lounge and the kitchen, there is a private patio/terrace protected from both noise and wind and with possibilities to build a plunge pool. On the next floor there are 3 good sized bedrooms (one is currently used as a walk in closet) and 2 bathrooms, one with shower and one with a bath tub. The 2 inner bedrooms facing the patio, have access to a nice balcony. On the top floor there is a big room that can be used as a work studio, TV-room or a 4th bedroom with lots of hidden storage and a glazed roof terrace with nice sea views. The property also has a big private garage of 47 m2 with lots of storage. From the house you have only a short walk to the village with lots of bars and restaurants, supermarkets, fruit and vegetable stores, health center, school, library and sports facilities including a municipal swimming pool. It is not far from the bus stop and there is easy access to the high road with only a 15 minutes drive to Málaga Airport.