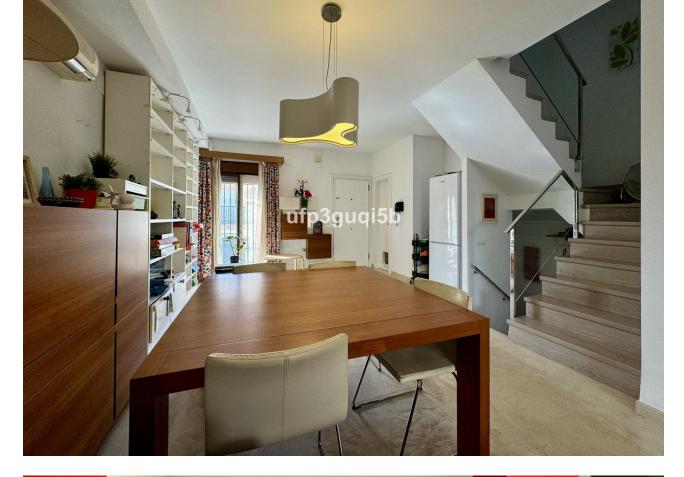

Spacious townhouse with sea views in charming Benalmádena Pueblo This cozy townhouse with walking distance to the center of the beautiful village Benalmádena Pueblo with all amenities you need, is the perfect family home. Although it can also be used as a holiday home or investment to rent out fully or part of the year. The house is in good condition, has a big private garage, several terraces, located on a quiet dead end street and with no community which makes it more economic and with more freedom. The house consists of the entrance level with a spacious and bright living room with a custom built bookshelf, dining area and sofa corner, a toilet and a modern kitchen with all appliances included. Outside with access from both the lounge and the kitchen, there is a private patio/terrace protected from both noise and wind and with possibilities to build a plunge pool. On the next floor there are 3 good sized bedrooms (one is currently used as a walk in closet) and 2 bathrooms, one with shower and one with a bath tub. The 2 inner bedrooms facing the patio, have access to a nice balcony. On the top floor there is a big room that can be used as a work studio, TV-room or a 4th bedroom with lots of hidden storage and a glazed roof terrace with nice sea views. The property also has a big private garage of 47 m2 with lots of storage. From the house you have only a short walk to the village with lots of bars and restaurants, supermarkets, fruit and vegetable stores, health center, school, library and sports facilities including a municipal swimming pool. It is not far from the bus stop and there is easy access to the high road with only a 15 minutes drive to Málaga Airport.