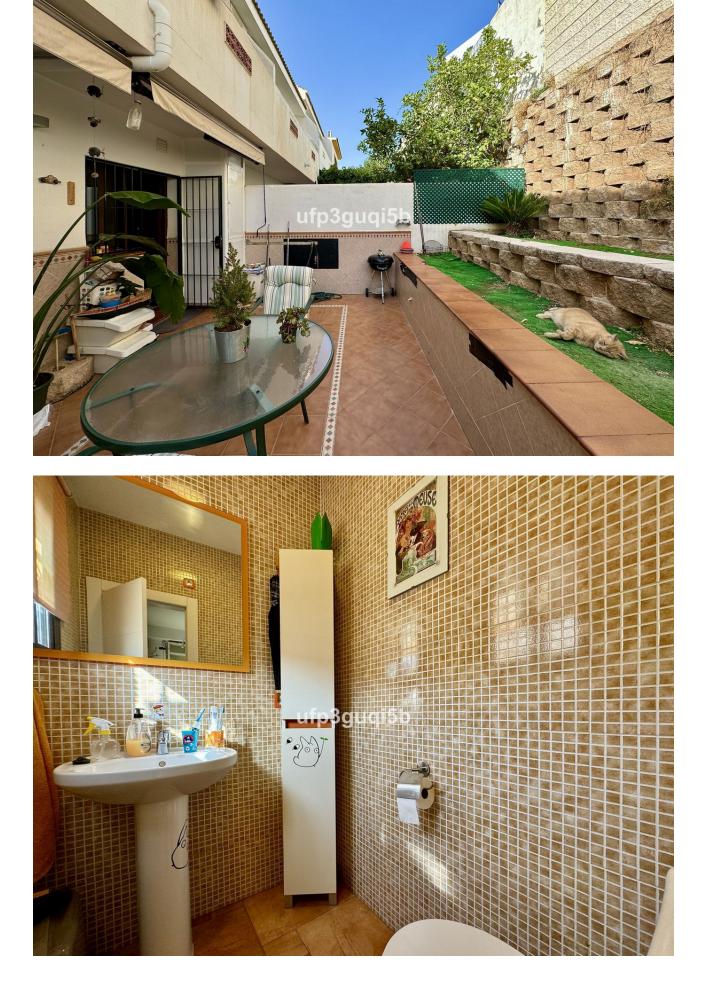

Spacious townhouse with sea views in charming Benalmádena Pueblo This cozy townhouse with walking distance to the center of the beautiful village Benalmádena Pueblo with all amenities you need, is the perfect family home. Although it can also be used as a holiday home or investment to rent out fully or part of the year. The house is in good condition, has a big private garage, several terraces, located on a quiet dead end street and with no community which makes it more economic and with more freedom. The house consists of the entrance level with a spacious and bright living room with a custom built bookshelf, dining area and sofa corner, a toilet and a modern kitchen with all appliances included. Outside with access from both the lounge and the kitchen, there is a private patio/terrace protected from both noise and wind and with possibilities to build a plunge pool. On the next floor there are 3 good sized bedrooms (one is currently used as a walk in closet) and 2 bathrooms, one with shower and one with a bath tub. The 2 inner bedrooms facing the patio, have access to a nice balcony. On the top floor there is a big room that can be used as a work studio, TV-room or a 4th bedroom with lots of hidden storage and a glazed roof terrace with nice sea views. The property also has a big private garage of 47 m2 with lots of storage. From the house you have only a short walk to the village with lots of bars and restaurants, supermarkets, fruit and vegetable stores, health center, school, library and sports facilities including a municipal swimming pool. It is not far from the bus stop and there is easy access to the high road with only a 15 minutes drive to Málaga Airport.