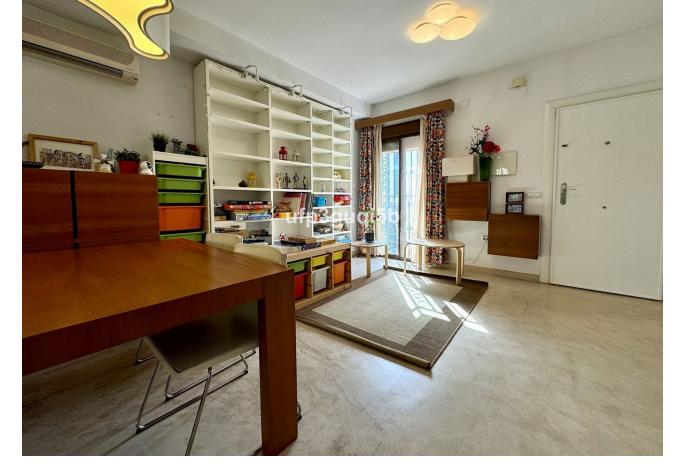

Spacious townhouse with sea views in charming Benalmádena Pueblo This cozy townhouse with walking distance to the center of the beautiful village Benalmádena Pueblo with all amenities you need, is the perfect family home. Although it can also be used as a holiday home or investment to rent out fully or part of the year. The house is in good condition, has a big private garage, several terraces, located on a quiet dead end street and with no community which makes it more economic and with more freedom. The house consists of the entrance level with a spacious and bright living room with a custom built bookshelf, dining area and sofa corner, a toilet and a modern kitchen with all appliances included. Outside with access from both the lounge and the kitchen, there is a private patio/terrace protected from both noise and wind and with possibilities to build a plunge pool. On the next floor there are 3 good sized bedrooms (one is currently used as a walk in closet) and 2 bathrooms, one with shower and one with a bath tub. The 2 inner bedrooms facing the patio, have access to a nice balcony. On the top floor there is a big room that can be used as a work studio, TV-room or a 4th bedroom with lots of hidden storage and a glazed roof terrace with nice sea views. The property also has a big private garage of 47 m2 with lots of storage. From the house you have only a short walk to the village with lots of bars and restaurants, supermarkets, fruit and vegetable stores, health center, school, library and sports facilities including a municipal swimming pool. It is not far from the bus stop and there is easy access to the high road with only a 15 minutes drive to Málaga Airport.