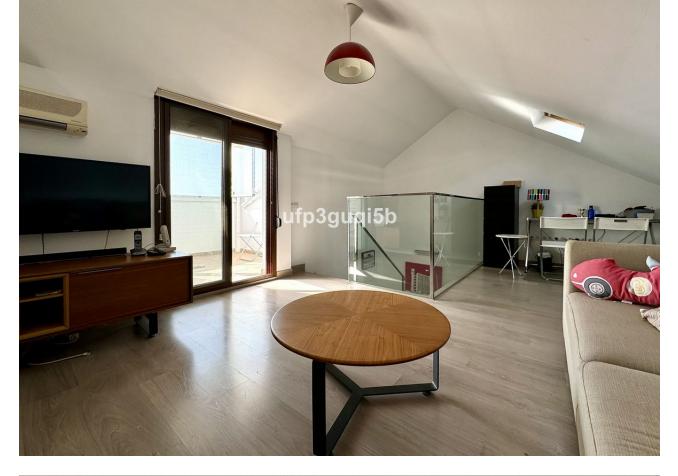

Spacious townhouse with sea views in charming Benalmádena Pueblo This cozy townhouse with walking distance to the center of the beautiful village Benalmádena Pueblo with all amenities you need, is the perfect family home. Although it can also be used as a holiday home or investment to rent out fully or part of the year. The house is in good condition, has a big private garage, several terraces, located on a quiet dead end street and with no community which makes it more economic and with more freedom. The house consists of the entrance level with a spacious and bright living room with a custom built bookshelf, dining area and sofa corner, a toilet and a modern kitchen with all appliances included. Outside with access from both the lounge and the kitchen, there is a private patio/terrace protected from both noise and wind and with possibilities to build a plunge pool. On the next floor there are 3 good sized bedrooms (one is currently used as a walk in closet) and 2 bathrooms, one with shower and one with a bath tub. The 2 inner bedrooms facing the patio, have access to a nice balcony. On the top floor there is a big room that can be used as a work studio, TV-room or a 4th bedroom with lots of hidden storage and a glazed roof terrace with nice sea views. The property also has a big private garage of 47 m2 with lots of storage. From the house you have only a short walk to the village with lots of bars and restaurants, supermarkets, fruit and vegetable stores, health center, school, library and sports facilities including a municipal swimming pool. It is not far from the bus stop and there is easy access to the high road with only a 15 minutes drive to Málaga Airport.