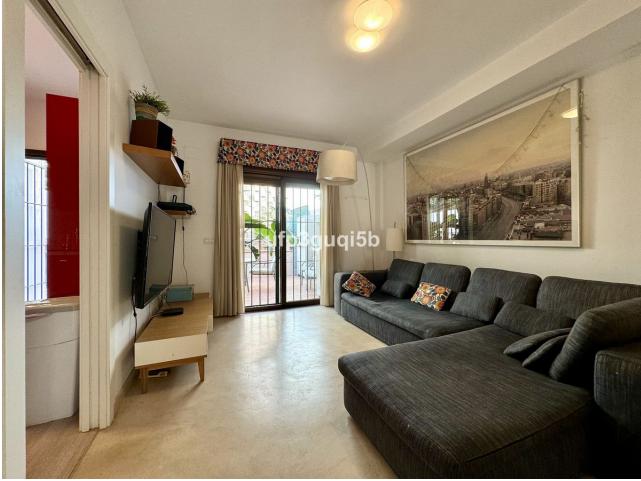

Spacious townhouse with sea views in charming Benalmádena Pueblo This cozy townhouse with walking distance to the center of the beautiful village Benalmádena Pueblo with all amenities you need, is the perfect family home. Although it can also be used as a holiday home or investment to rent out fully or part of the year. The house is in good condition, has a big private garage, several terraces, located on a quiet dead end street and with no community which makes it more economic and with more freedom. The house consists of the entrance level with a spacious and bright living room with a custom built bookshelf, dining area and sofa corner, a toilet and a modern kitchen with all appliances included. Outside with access from both the lounge and the kitchen, there is a private patio/terrace protected from both noise and wind and with possibilities to build a plunge pool. On the next floor there are 3 good sized bedrooms (one is currently used as a walk in closet) and 2 bathrooms, one with shower and one with a bath tub. The 2 inner bedrooms facing the patio, have access to a nice balcony. On the top floor there is a big room that can be used as a work studio, TV-room or a 4th bedroom with lots of hidden storage and a glazed roof terrace with nice sea views. The property also has a big private garage of 47 m2 with lots of storage. From the house you have only a short walk to the village with lots of bars and restaurants, supermarkets, fruit and vegetable stores, health center, school, library and sports facilities including a municipal swimming pool. It is not far from the bus stop and there is easy access to the high road with only a 15 minutes drive to Málaga Airport.