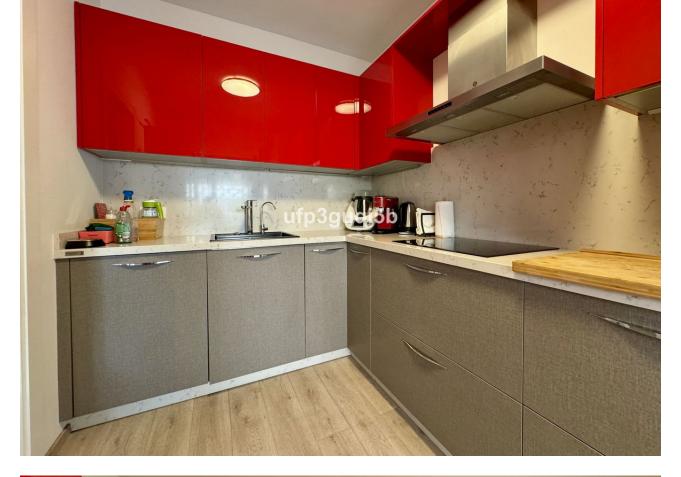

Spacious townhouse with sea views in charming Benalmádena Pueblo This cozy townhouse with walking distance to the center of the beautiful village Benalmádena Pueblo with all amenities you need, is the perfect family home. Although it can also be used as a holiday home or investment to rent out fully or part of the year. The house is in good condition, has a big private garage, several terraces, located on a quiet dead end street and with no community which makes it more economic and with more freedom. The house consists of the entrance level with a spacious and bright living room with a custom built bookshelf, dining area and sofa corner, a toilet and a modern kitchen with all appliances included. Outside with access from both the lounge and the kitchen, there is a private patio/terrace protected from both noise and wind and with possibilities to build a plunge pool. On the next floor there are 3 good sized bedrooms (one is currently used as a walk in closet) and 2 bathrooms, one with shower and one with a bath tub. The 2 inner bedrooms facing the patio, have access to a nice balcony. On the top floor there is a big room that can be used as a work studio, TV-room or a 4th bedroom with lots of hidden storage and a glazed roof terrace with nice sea views. The property also has a big private garage of 47 m2 with lots of storage. From the house you have only a short walk to the village with lots of bars and restaurants, supermarkets, fruit and vegetable stores, health center, school, library and sports facilities including a municipal swimming pool. It is not far from the bus stop and there is easy access to the high road with only a 15 minutes drive to Málaga Airport.