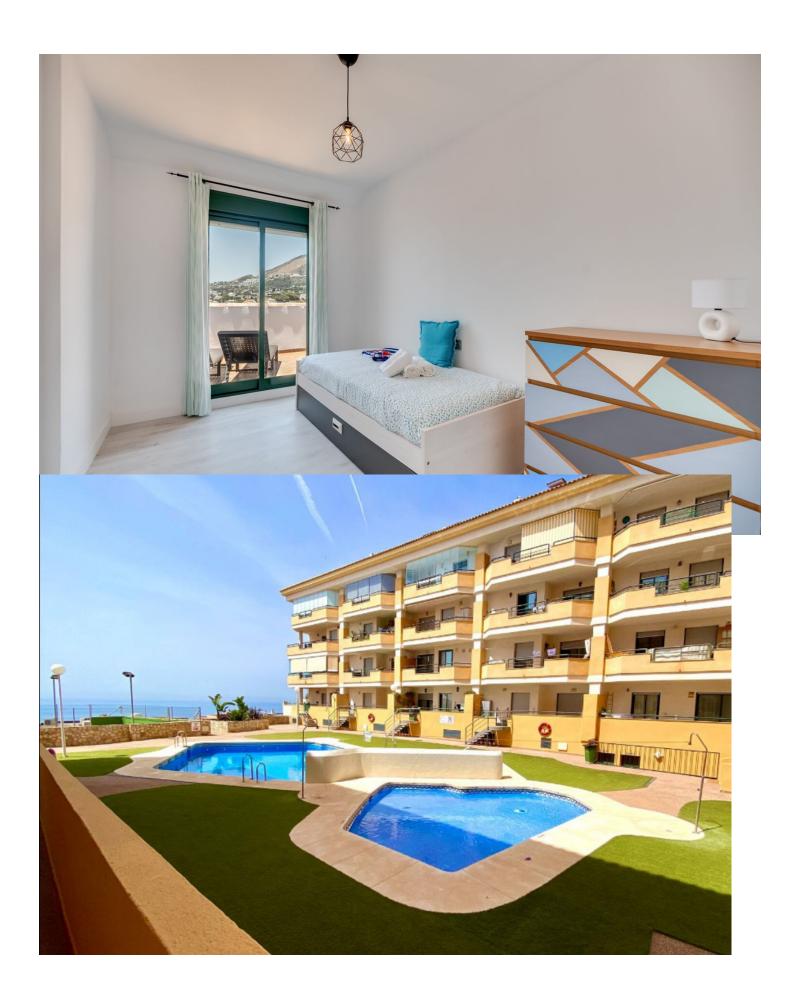

4

3

146 m<sup>2</sup>

\*\*Dream Penthouse in Torrequebrada with Panoramic Sea and Mountain Views\*\* Discover this spectacular penthouse in the exclusive Brisas del Mar complex, located in Nueva Torrequebrada, Benalmádena. Situated on a quiet cul-de-sac, this penthouse offers privacy and tranquility, perfect for enjoying the Mediterranean lifestyle. \*\*Penthouse Layout:\*\* - \*\*Main Floor:\*\* - 1 spacious bedroom with an en-suite bathroom and direct access to a private terrace. - Independent kitchen, with the option to easily open it up to the living room for a more open and modern design. - Large living-dining area with access to a terrace that offers stunning views of both the sea and the mountains. - 1 guest toilet for added convenience. - \*\*Second Floor:\*\* - 3 bright bedrooms, all with built-in wardrobes. - 2 full bathrooms. - Another private terrace with unobstructed views, allowing you to enjoy sunrises over the sea and mountains. \*\*Extras:\*\* - 2 garage spaces included in the price for your complete convenience. - 1 spacious storage room, ideal for additional storage. \*\*Common Areas:\*\* The Brisas del Mar complex offers excellent facilities for the whole family: - A community pool surrounded by gardens, perfect for relaxing on sunny days. - A fully equipped gym to keep you fit without leaving home. - A paddle tennis court for sports enthusiasts. \*\*Location:\*\* Nueva Torrequebrada is a growing area known for its tranquility and proximity to all amenities. Just minutes from the beach, golf courses, international schools, and a wide range of restaurants and shops. This penthouse is a unique opportunity for those seeking an exclusive home with unparalleled views in one of the best areas of the Costa del Sol. Don't miss out on this opportunity and come see it!