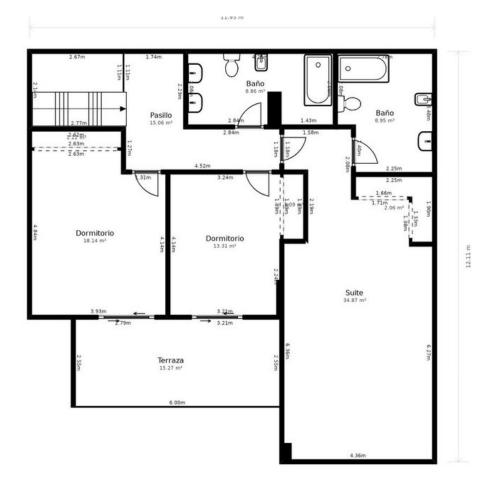

4

3

146 m<sup>2</sup>

\*\*Dream Penthouse in Torrequebrada with Panoramic Sea and Mountain Views\*\* Discover this spectacular penthouse in the exclusive Brisas del Mar complex, located in Nueva Torrequebrada, Benalmádena. Situated on a quiet cul-de-sac, this penthouse offers privacy and tranquility, perfect for enjoying the Mediterranean lifestyle. \*\*Penthouse Layout:\*\* - \*\*Main Floor:\*\* - 1 spacious bedroom with an en-suite bathroom and direct access to a private terrace. - Independent kitchen, with the option to easily open it up to the living room for a more open and modern design. - Large living-dining area with access to a terrace that offers stunning views of both the sea and the mountains. - 1 guest toilet for added convenience. - \*\*Second Floor:\*\* - 3 bright bedrooms, all with built-in wardrobes. - 2 full bathrooms. - Another private terrace with unobstructed views, allowing you to enjoy sunrises over the sea and mountains. \*\*Extras:\*\* - 2 garage spaces included in the price for your complete convenience. - 1 spacious storage room, ideal for additional storage. \*\*Common Areas:\*\* The Brisas del Mar complex offers excellent facilities for the whole family: - A community pool surrounded by gardens, perfect for relaxing on sunny days. - A fully equipped gym to keep you fit without leaving home. - A paddle tennis court for sports enthusiasts. \*\*Location:\*\* Nueva Torrequebrada is a growing area known for its tranquility and proximity to all amenities. Just minutes from the beach, golf courses, international schools, and a wide range of restaurants and shops. This penthouse is a unique opportunity for those seeking an exclusive home with unparalleled views in one of the best areas of the Costa del Sol. Don't miss out on this opportunity and come see it!