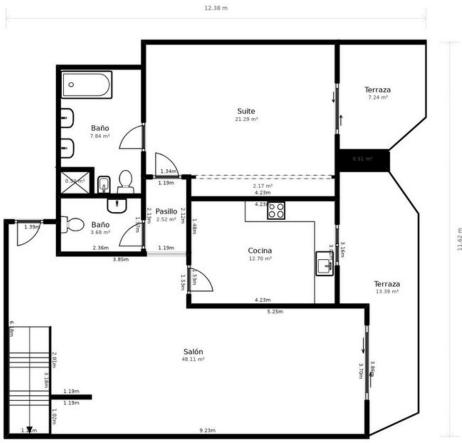

4

3

146 m<sup>2</sup>

\*\*Dream Penthouse in Torrequebrada with Panoramic Sea and Mountain Views\*\* Discover this spectacular penthouse in the exclusive Brisas del Mar complex, located in Nueva Torrequebrada, Benalmádena. Situated on a quiet cul-de-sac, this penthouse offers privacy and tranquility, perfect for enjoying the Mediterranean lifestyle. \*\*Penthouse Layout:\*\* - \*\*Main Floor:\*\* - 1 spacious bedroom with an en-suite bathroom and direct access to a private terrace. - Independent kitchen, with the option to easily open it up to the living room for a more open and modern design. - Large living-dining area with access to a terrace that offers stunning views of both the sea and the mountains. - 1 guest toilet for added convenience. - \*\*Second Floor:\*\* - 3 bright bedrooms, all with built-in wardrobes. - 2 full bathrooms. - Another private terrace with unobstructed views, allowing you to enjoy sunrises over the sea and mountains. \*\*Extras:\*\* - 2 garage spaces included in the price for your complete convenience. - 1 spacious storage room, ideal for additional storage. \*\*Common Areas:\*\* The Brisas del Mar complex offers excellent facilities for the whole family: - A community pool surrounded by gardens, perfect for relaxing on sunny days. - A fully equipped gym to keep you fit without leaving home. - A paddle tennis court for sports enthusiasts. \*\*Location:\*\* Nueva Torrequebrada is a growing area known for its tranquility and proximity to all amenities. Just minutes from the beach, golf courses, international schools, and a wide range of restaurants and shops. This penthouse is a unique opportunity for those seeking an exclusive home with unparalleled views in one of the best areas of the Costa del Sol. Don't miss out on this opportunity and come see it!