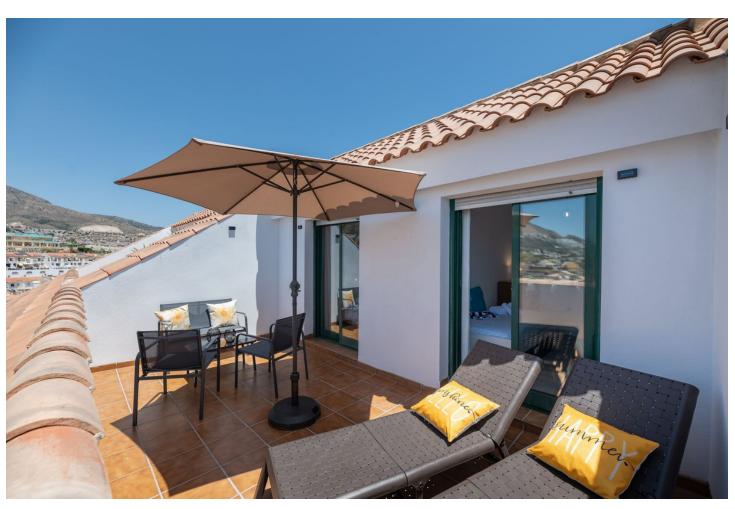

4

3

146 m<sup>2</sup>

\*\*Dream Penthouse in Torrequebrada with Panoramic Sea and Mountain Views\*\* Discover this spectacular penthouse in the exclusive Brisas del Mar complex, located in Nueva Torrequebrada, Benalmádena. Situated on a quiet cul-de-sac, this penthouse offers privacy and tranquility, perfect for enjoying the Mediterranean lifestyle. \*\*Penthouse Layout:\*\* - \*\*Main Floor:\*\* - 1 spacious bedroom with an en-suite bathroom and direct access to a private terrace. - Independent kitchen, with the option to easily open it up to the living room for a more open and modern design. - Large living-dining area with access to a terrace that offers stunning views of both the sea and the mountains. - 1 guest toilet for added convenience. - \*\*Second Floor:\*\* - 3 bright bedrooms, all with built-in wardrobes. - 2 full bathrooms. - Another private terrace with unobstructed views, allowing you to enjoy sunrises over the sea and mountains. \*\*Extras:\*\* - 2 garage spaces included in the price for your complete convenience. - 1 spacious storage room, ideal for additional storage. \*\*Common Areas:\*\* The Brisas del Mar complex offers excellent facilities for the whole family: - A community pool surrounded by gardens, perfect for relaxing on sunny days. - A fully equipped gym to keep you fit without leaving home. - A paddle tennis court for sports enthusiasts. \*\*Location:\*\* Nueva Torrequebrada is a growing area known for its tranquility and proximity to all amenities. Just minutes from the beach, golf courses, international schools, and a wide range of restaurants and shops. This penthouse is a unique opportunity for those seeking an exclusive home with unparalleled views in one of the best areas of the Costa del Sol. Don't miss out on this opportunity and come see it!