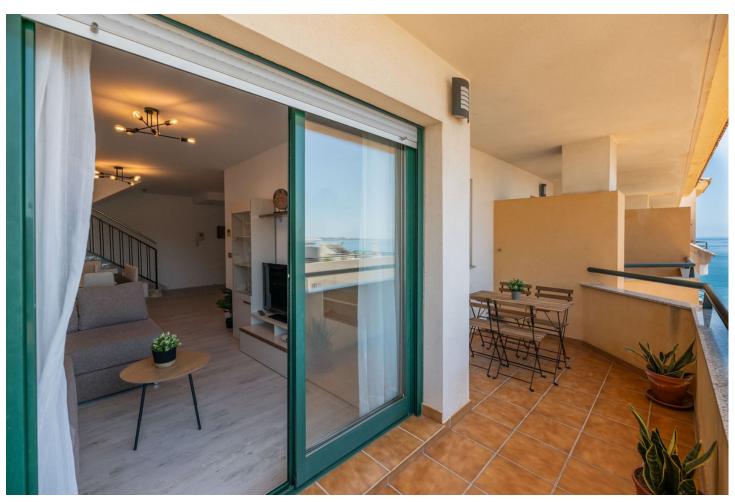

4

3

146 m<sup>2</sup>

\*\*Dream Penthouse in Torrequebrada with Panoramic Sea and Mountain Views\*\* Discover this spectacular penthouse in the exclusive Brisas del Mar complex, located in Nueva Torrequebrada, Benalmádena. Situated on a quiet cul-de-sac, this penthouse offers privacy and tranquility, perfect for enjoying the Mediterranean lifestyle. \*\*Penthouse Layout:\*\* - \*\*Main Floor:\*\* - 1 spacious bedroom with an en-suite bathroom and direct access to a private terrace. - Independent kitchen, with the option to easily open it up to the living room for a more open and modern design. - Large living-dining area with access to a terrace that offers stunning views of both the sea and the mountains. - 1 guest toilet for added convenience. - \*\*Second Floor:\*\* - 3 bright bedrooms, all with built-in wardrobes. - 2 full bathrooms. - Another private terrace with unobstructed views, allowing you to enjoy sunrises over the sea and mountains. \*\*Extras:\*\* - 2 garage spaces included in the price for your complete convenience. - 1 spacious storage room, ideal for additional storage. \*\*Common Areas:\*\* The Brisas del Mar complex offers excellent facilities for the whole family: - A community pool surrounded by gardens, perfect for relaxing on sunny days. - A fully equipped gym to keep you fit without leaving home. - A paddle tennis court for sports enthusiasts. \*\*Location:\*\* Nueva Torrequebrada is a growing area known for its tranquility and proximity to all amenities. Just minutes from the beach, golf courses, international schools, and a wide range of restaurants and shops. This penthouse is a unique opportunity for those seeking an exclusive home with unparalleled views in one of the best areas of the Costa del Sol. Don't miss out on this opportunity and come see it!