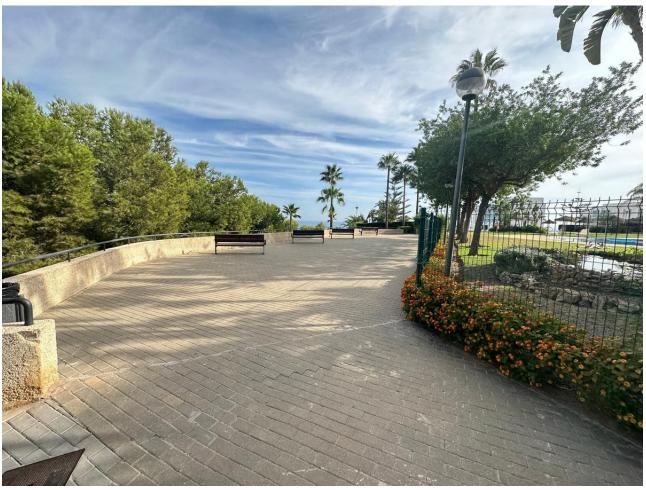

"Welcome to your new home in the El Coloso urbanization! This spectacular semi-detached house, completely renovated in 2020, offers the perfect balance between comfort and luxury. Located in Benalmádena Costa, just 2 minutes walk from the beach, this property is located on a non-passable street that guarantees tranquility and privacy. With open views to the south, you can enjoy stunning panoramic views of the sea from the comfort of your home. The El Coloso urbanization has 24-hour security by a security guard, three community pools and extensive green areas, perfect for relaxing and enjoying the surroundings. The house has a private garden of 50 square meters and parking for several vehicles. On the ground floor, you will find a spacious 34m² living room, a renovated 7.5m² kitchen, a 3m² dressing room and a bathroom with a shower. On the first floor, there are three bedrooms, two of them with a terrace, and two full bathrooms. The master bedroom is en suite and all rooms have fitted wardrobes. In addition, the 65m² attic includes a wooden house used as an additional bedroom with its own air conditioning. With solar panels installed for hot water and a 300-liter tank, this house is not only modern and functional, but also energy efficient. With a constructed area of 165m² and a useful area of 136m², this property offers space and comfort for the whole family. Don't miss the opportunity to live in this coastal paradise, close to schools and supermarkets. Contact us for more information and to schedule a visit!"