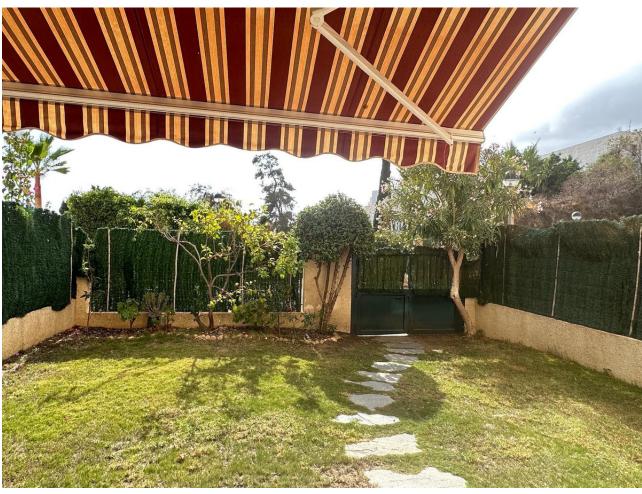

"Welcome to your new home in the El Coloso urbanization! This spectacular semi-detached house, completely renovated in 2020, offers the perfect balance between comfort and luxury. Located in Benalmádena Costa, just 2 minutes walk from the beach, this property is located on a non-passable street that guarantees tranquility and privacy. With open views to the south, you can enjoy stunning panoramic views of the sea from the comfort of your home. The El Coloso urbanization has 24-hour security by a security guard, three community pools and extensive green areas, perfect for relaxing and enjoying the surroundings. The house has a private garden of 50 square meters and parking for several vehicles. On the ground floor, you will find a spacious 34m² living room, a renovated 7.5m² kitchen, a 3m² dressing room and a bathroom with a shower. On the first floor, there are three bedrooms, two of them with a terrace, and two full bathrooms. The master bedroom is en suite and all rooms have fitted wardrobes. In addition, the 65m² attic includes a wooden house used as an additional bedroom with its own air conditioning. With solar panels installed for hot water and a 300-liter tank, this house is not only modern and functional, but also energy efficient. With a constructed area of 165m² and a useful area of 136m², this property offers space and comfort for the whole family. Don't miss the opportunity to live in this coastal paradise, close to schools and supermarkets. Contact us for more information and to schedule a visit!"