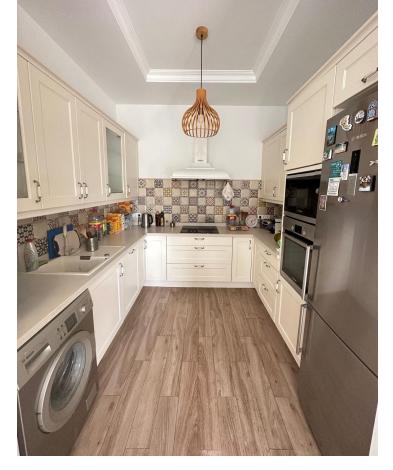

"Welcome to your new home in the El Coloso urbanization! This spectacular semi-detached house, completely renovated in 2020, offers the perfect balance between comfort and luxury. Located in Benalmádena Costa, just 2 minutes walk from the beach, this property is located on a non-passable street that guarantees tranquility and privacy. With open views to the south, you can enjoy stunning panoramic views of the sea from the comfort of your home. The El Coloso urbanization has 24-hour security by a security guard, three community pools and extensive green areas, perfect for relaxing and enjoying the surroundings. The house has a private garden of 50 square meters and parking for several vehicles. On the ground floor, you will find a spacious 34m² living room, a renovated 7.5m² kitchen, a 3m² dressing room and a bathroom with a shower. On the first floor, there are three bedrooms, two of them with a terrace, and two full bathrooms. The master bedroom is en suite and all rooms have fitted wardrobes. In addition, the 65m² attic includes a wooden house used as an additional bedroom with its own air conditioning. With solar panels installed for hot water and a 300-liter tank, this house is not only modern and functional, but also energy efficient. With a constructed area of 165m² and a useful area of 136m², this property offers space and comfort for the whole family. Don't miss the opportunity to live in this coastal paradise, close to schools and supermarkets. Contact us for more information and to schedule a visit!"