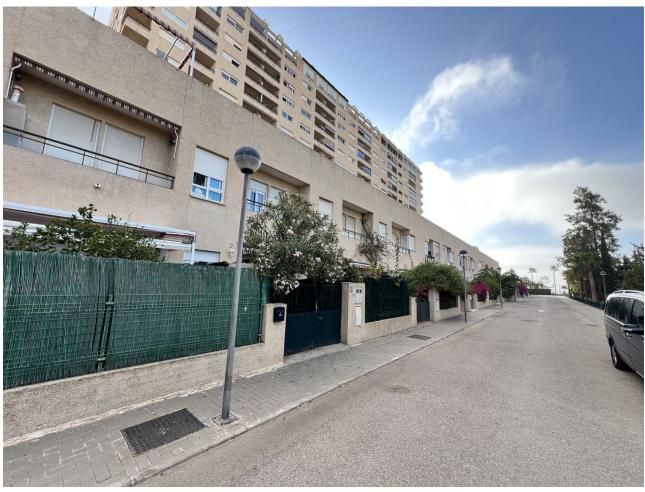

"Welcome to your new home in the El Coloso urbanization! This spectacular semi-detached house, completely renovated in 2020, offers the perfect balance between comfort and luxury. Located in Benalmádena Costa, just 2 minutes walk from the beach, this property is located on a non-passable street that guarantees tranquility and privacy. With open views to the south, you can enjoy stunning panoramic views of the sea from the comfort of your home. The El Coloso urbanization has 24-hour security by a security guard, three community pools and extensive green areas, perfect for relaxing and enjoying the surroundings. The house has a private garden of 50 square meters and parking for several vehicles. On the ground floor, you will find a spacious 34m² living room, a renovated 7.5m² kitchen, a 3m² dressing room and a bathroom with a shower. On the first floor, there are three bedrooms, two of them with a terrace, and two full bathrooms. The master bedroom is en suite and all rooms have fitted wardrobes. In addition, the 65m² attic includes a wooden house used as an additional bedroom with its own air conditioning. With solar panels installed for hot water and a 300-liter tank, this house is not only modern and functional, but also energy efficient. With a constructed area of 165m² and a useful area of 136m², this property offers space and comfort for the whole family. Don't miss the opportunity to live in this coastal paradise, close to schools and supermarkets. Contact us for more information and to schedule a visit!"