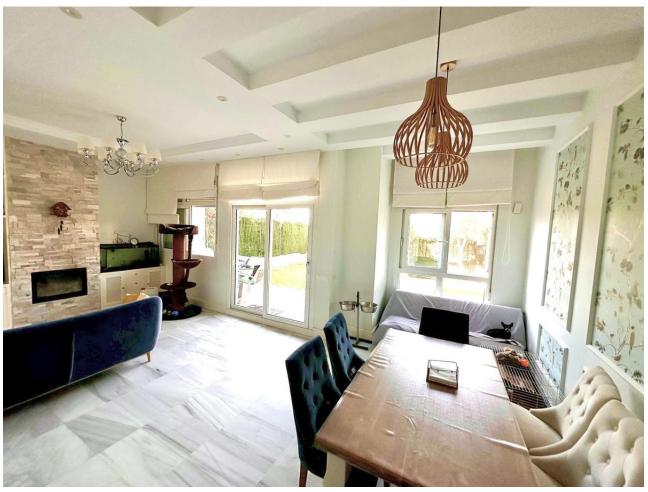

"Welcome to your new home in the El Coloso urbanization! This spectacular semi-detached house, completely renovated in 2020, offers the perfect balance between comfort and luxury. Located in Benalmádena Costa, just 2 minutes walk from the beach, this property is located on a non-passable street that guarantees tranquility and privacy. With open views to the south, you can enjoy stunning panoramic views of the sea from the comfort of your home. The El Coloso urbanization has 24-hour security by a security guard, three community pools and extensive green areas, perfect for relaxing and enjoying the surroundings. The house has a private garden of 50 square meters and parking for several vehicles. On the ground floor, you will find a spacious 34m² living room, a renovated 7.5m² kitchen, a 3m² dressing room and a bathroom with a shower. On the first floor, there are three bedrooms, two of them with a terrace, and two full bathrooms. The master bedroom is en suite and all rooms have fitted wardrobes. In addition, the 65m² attic includes a wooden house used as an additional bedroom with its own air conditioning. With solar panels installed for hot water and a 300-liter tank, this house is not only modern and functional, but also energy efficient. With a constructed area of 165m² and a useful area of 136m², this property offers space and comfort for the whole family. Don't miss the opportunity to live in this coastal paradise, close to schools and supermarkets. Contact us for more information and to schedule a visit!"