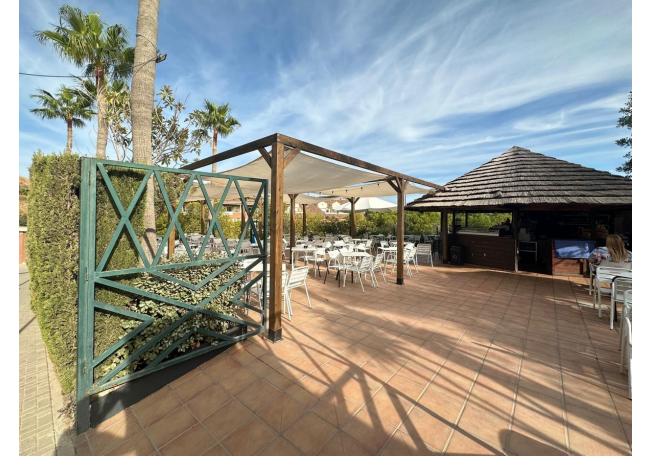

"Welcome to your new home in the El Coloso urbanization! This spectacular semi-detached house, completely renovated in 2020, offers the perfect balance between comfort and luxury. Located in Benalmádena Costa, just 2 minutes walk from the beach, this property is located on a non-passable street that guarantees tranquility and privacy. With open views to the south, you can enjoy stunning panoramic views of the sea from the comfort of your home. The El Coloso urbanization has 24-hour security by a security guard, three community pools and extensive green areas, perfect for relaxing and enjoying the surroundings. The house has a private garden of 50 square meters and parking for several vehicles. On the ground floor, you will find a spacious 34m² living room, a renovated 7.5m² kitchen, a 3m² dressing room and a bathroom with a shower. On the first floor, there are three bedrooms, two of them with a terrace, and two full bathrooms. The master bedroom is en suite and all rooms have fitted wardrobes. In addition, the 65m² attic includes a wooden house used as an additional bedroom with its own air conditioning. With solar panels installed for hot water and a 300-liter tank, this house is not only modern and functional, but also energy efficient. With a constructed area of 165m² and a useful area of 136m², this property offers space and comfort for the whole family. Don't miss the opportunity to live in this coastal paradise, close to schools and supermarkets. Contact us for more information and to schedule a visit!"