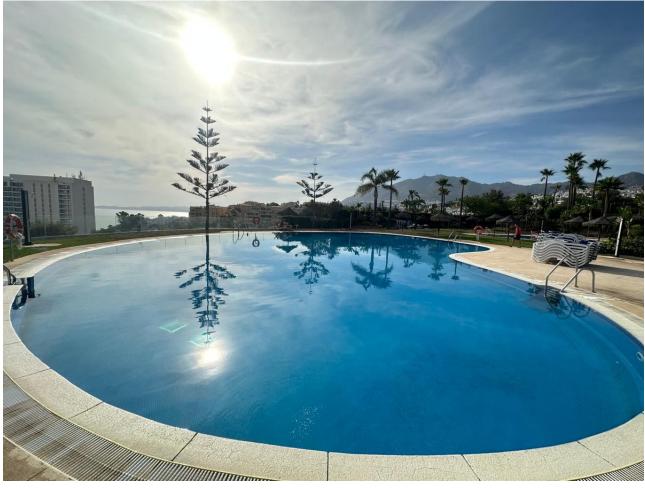

"Welcome to your new home in the El Coloso urbanization! This spectacular semi-detached house, completely renovated in 2020, offers the perfect balance between comfort and luxury. Located in Benalmádena Costa, just 2 minutes walk from the beach, this property is located on a non-passable street that guarantees tranquility and privacy. With open views to the south, you can enjoy stunning panoramic views of the sea from the comfort of your home. The El Coloso urbanization has 24-hour security by a security guard, three community pools and extensive green areas, perfect for relaxing and enjoying the surroundings. The house has a private garden of 50 square meters and parking for several vehicles. On the ground floor, you will find a spacious 34m² living room, a renovated 7.5m² kitchen, a 3m² dressing room and a bathroom with a shower. On the first floor, there are three bedrooms, two of them with a terrace, and two full bathrooms. The master bedroom is en suite and all rooms have fitted wardrobes. In addition, the 65m² attic includes a wooden house used as an additional bedroom with its own air conditioning. With solar panels installed for hot water and a 300-liter tank, this house is not only modern and functional, but also energy efficient. With a constructed area of 165m² and a useful area of 136m², this property offers space and comfort for the whole family. Don't miss the opportunity to live in this coastal paradise, close to schools and supermarkets. Contact us for more information and to schedule a visit!"