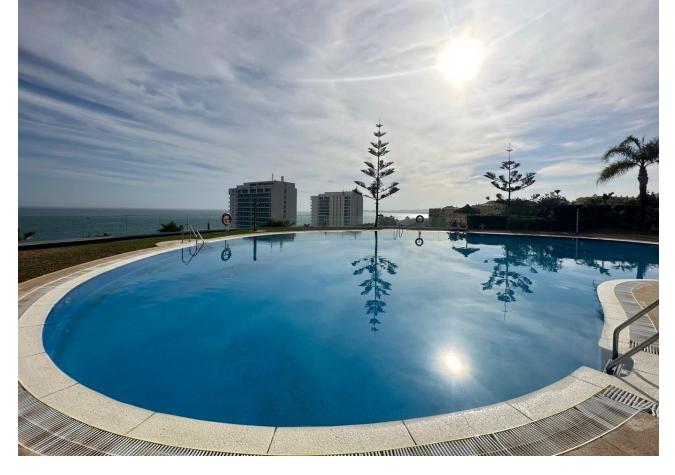

"Welcome to your new home in the El Coloso urbanization! This spectacular semi-detached house, completely renovated in 2020, offers the perfect balance between comfort and luxury. Located in Benalmádena Costa, just 2 minutes walk from the beach, this property is located on a non-passable street that guarantees tranquility and privacy. With open views to the south, you can enjoy stunning panoramic views of the sea from the comfort of your home. The El Coloso urbanization has 24-hour security by a security guard, three community pools and extensive green areas, perfect for relaxing and enjoying the surroundings. The house has a private garden of 50 square meters and parking for several vehicles. On the ground floor, you will find a spacious 34m² living room, a renovated 7.5m² kitchen, a 3m² dressing room and a bathroom with a shower. On the first floor, there are three bedrooms, two of them with a terrace, and two full bathrooms. The master bedroom is en suite and all rooms have fitted wardrobes. In addition, the 65m² attic includes a wooden house used as an additional bedroom with its own air conditioning. With solar panels installed for hot water and a 300-liter tank, this house is not only modern and functional, but also energy efficient. With a constructed area of 165m² and a useful area of 136m², this property offers space and comfort for the whole family. Don't miss the opportunity to live in this coastal paradise, close to schools and supermarkets. Contact us for more information and to schedule a visit!"