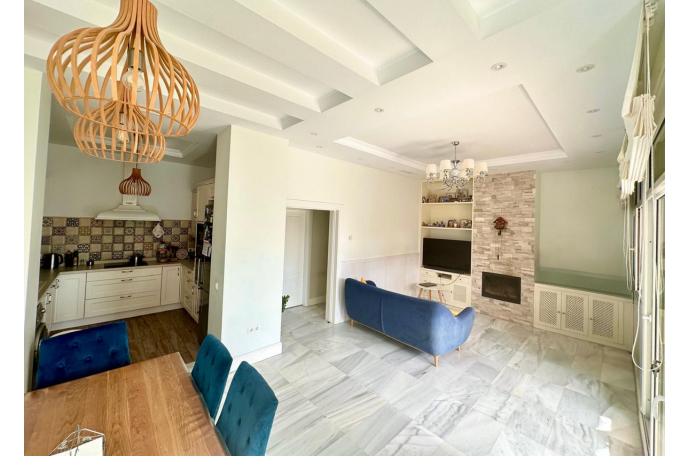

"Welcome to your new home in the El Coloso urbanization! This spectacular semi-detached house, completely renovated in 2020, offers the perfect balance between comfort and luxury. Located in Benalmádena Costa, just 2 minutes walk from the beach, this property is located on a non-passable street that guarantees tranquility and privacy. With open views to the south, you can enjoy stunning panoramic views of the sea from the comfort of your home. The El Coloso urbanization has 24-hour security by a security guard, three community pools and extensive green areas, perfect for relaxing and enjoying the surroundings. The house has a private garden of 50 square meters and parking for several vehicles. On the ground floor, you will find a spacious 34m² living room, a renovated 7.5m² kitchen, a 3m² dressing room and a bathroom with a shower. On the first floor, there are three bedrooms, two of them with a terrace, and two full bathrooms. The master bedroom is en suite and all rooms have fitted wardrobes. In addition, the 65m² attic includes a wooden house used as an additional bedroom with its own air conditioning. With solar panels installed for hot water and a 300-liter tank, this house is not only modern and functional, but also energy efficient. With a constructed area of 165m² and a useful area of 136m², this property offers space and comfort for the whole family. Don't miss the opportunity to live in this coastal paradise, close to schools and supermarkets. Contact us for more information and to schedule a visit!"