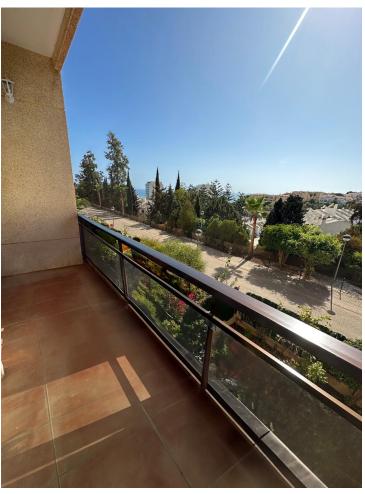

"Welcome to your new home in the El Coloso urbanization! This spectacular semi-detached house, completely renovated in 2020, offers the perfect balance between comfort and luxury. Located in Benalmádena Costa, just 2 minutes walk from the beach, this property is located on a non-passable street that guarantees tranquility and privacy. With open views to the south, you can enjoy stunning panoramic views of the sea from the comfort of your home. The El Coloso urbanization has 24-hour security by a security guard, three community pools and extensive green areas, perfect for relaxing and enjoying the surroundings. The house has a private garden of 50 square meters and parking for several vehicles. On the ground floor, you will find a spacious 34m² living room, a renovated 7.5m² kitchen, a 3m² dressing room and a bathroom with a shower. On the first floor, there are three bedrooms, two of them with a terrace, and two full bathrooms. The master bedroom is en suite and all rooms have fitted wardrobes. In addition, the 65m² attic includes a wooden house used as an additional bedroom with its own air conditioning. With solar panels installed for hot water and a 300-liter tank, this house is not only modern and functional, but also energy efficient. With a constructed area of 165m² and a useful area of 136m², this property offers space and comfort for the whole family. Don't miss the opportunity to live in this coastal paradise, close to schools and supermarkets. Contact us for more information and to schedule a visit!"