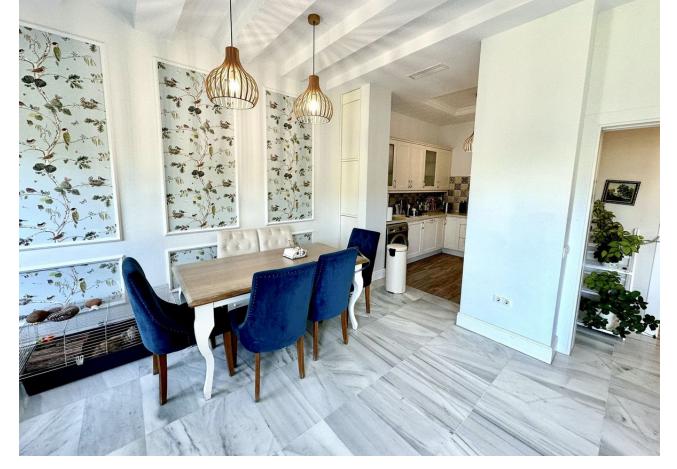

"Welcome to your new home in the El Coloso urbanization! This spectacular semi-detached house, completely renovated in 2020, offers the perfect balance between comfort and luxury. Located in Benalmádena Costa, just 2 minutes walk from the beach, this property is located on a non-passable street that guarantees tranquility and privacy. With open views to the south, you can enjoy stunning panoramic views of the sea from the comfort of your home. The El Coloso urbanization has 24-hour security by a security guard, three community pools and extensive green areas, perfect for relaxing and enjoying the surroundings. The house has a private garden of 50 square meters and parking for several vehicles. On the ground floor, you will find a spacious 34m² living room, a renovated 7.5m² kitchen, a 3m² dressing room and a bathroom with a shower. On the first floor, there are three bedrooms, two of them with a terrace, and two full bathrooms. The master bedroom is en suite and all rooms have fitted wardrobes. In addition, the 65m² attic includes a wooden house used as an additional bedroom with its own air conditioning. With solar panels installed for hot water and a 300-liter tank, this house is not only modern and functional, but also energy efficient. With a constructed area of 165m² and a useful area of 136m², this property offers space and comfort for the whole family. Don't miss the opportunity to live in this coastal paradise, close to schools and supermarkets. Contact us for more information and to schedule a visit!"