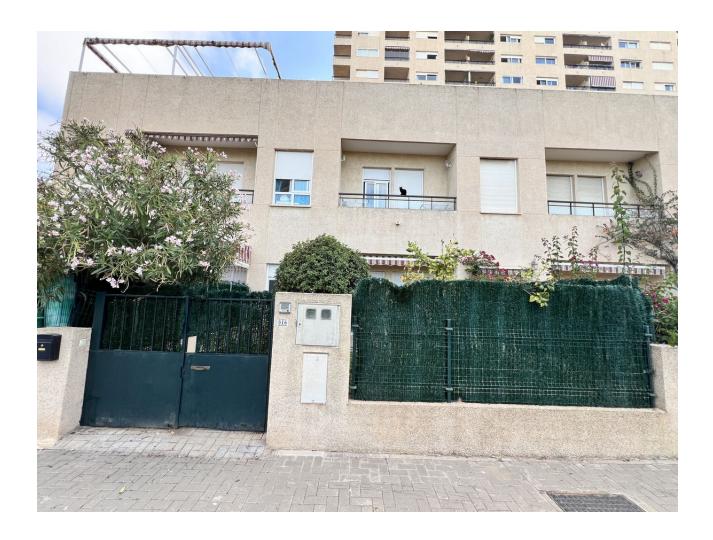

"Welcome to your new home in the El Coloso urbanization! This spectacular semi-detached house, completely renovated in 2020, offers the perfect balance between comfort and luxury. Located in Benalmádena Costa, just 2 minutes walk from the beach, this property is located on a non-passable street that guarantees tranquility and privacy. With open views to the south, you can enjoy stunning panoramic views of the sea from the comfort of your home. The El Coloso urbanization has 24-hour security by a security guard, three community pools and extensive green areas, perfect for relaxing and enjoying the surroundings. The house has a private garden of 50 square meters and parking for several vehicles. On the ground floor, you will find a spacious 34m² living room, a renovated 7.5m² kitchen, a 3m² dressing room and a bathroom with a shower. On the first floor, there are three bedrooms, two of them with a terrace, and two full bathrooms. The master bedroom is en suite and all rooms have fitted wardrobes. In addition, the 65m² attic includes a wooden house used as an additional bedroom with its own air conditioning. With solar panels installed for hot water and a 300-liter tank, this house is not only modern and functional, but also energy efficient. With a constructed area of 165m² and a useful area of 136m², this property offers space and comfort for the whole family. Don't miss the opportunity to live in this coastal paradise, close to schools and supermarkets. Contact us for more information and to schedule a visit!"