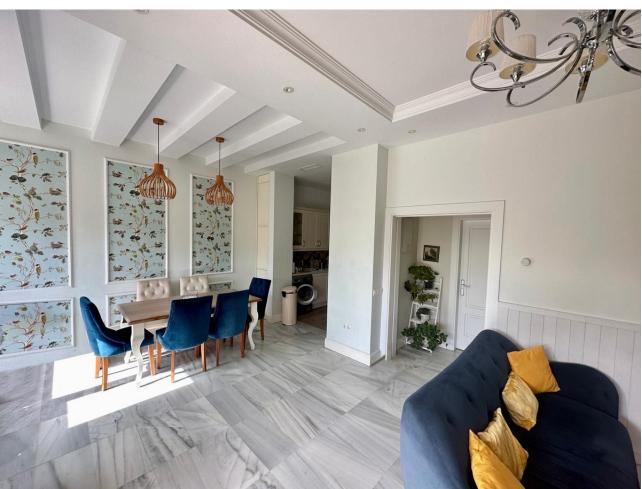

"Welcome to your new home in the El Coloso urbanization! This spectacular semi-detached house, completely renovated in 2020, offers the perfect balance between comfort and luxury. Located in Benalmádena Costa, just 2 minutes walk from the beach, this property is located on a non-passable street that guarantees tranquility and privacy. With open views to the south, you can enjoy stunning panoramic views of the sea from the comfort of your home. The El Coloso urbanization has 24-hour security by a security guard, three community pools and extensive green areas, perfect for relaxing and enjoying the surroundings. The house has a private garden of 50 square meters and parking for several vehicles. On the ground floor, you will find a spacious 34m² living room, a renovated 7.5m² kitchen, a 3m² dressing room and a bathroom with a shower. On the first floor, there are three bedrooms, two of them with a terrace, and two full bathrooms. The master bedroom is en suite and all rooms have fitted wardrobes. In addition, the 65m² attic includes a wooden house used as an additional bedroom with its own air conditioning. With solar panels installed for hot water and a 300-liter tank, this house is not only modern and functional, but also energy efficient. With a constructed area of 165m² and a useful area of 136m², this property offers space and comfort for the whole family. Don't miss the opportunity to live in this coastal paradise, close to schools and supermarkets. Contact us for more information and to schedule a visit!"