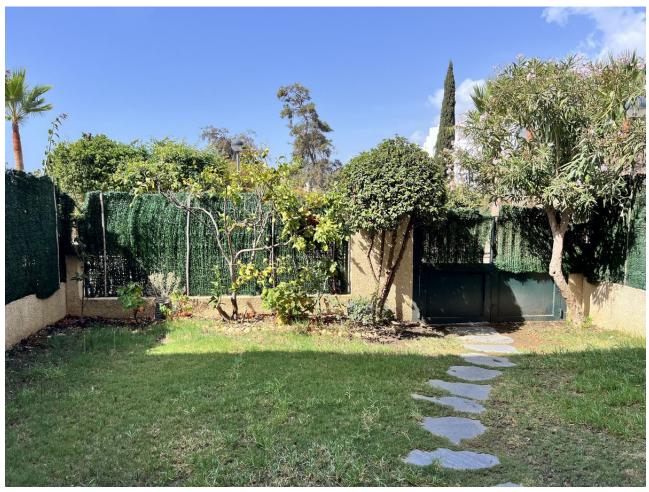

"Welcome to your new home in the El Coloso urbanization! This spectacular semi-detached house, completely renovated in 2020, offers the perfect balance between comfort and luxury. Located in Benalmádena Costa, just 2 minutes walk from the beach, this property is located on a non-passable street that guarantees tranquility and privacy. With open views to the south, you can enjoy stunning panoramic views of the sea from the comfort of your home. The El Coloso urbanization has 24-hour security by a security guard, three community pools and extensive green areas, perfect for relaxing and enjoying the surroundings. The house has a private garden of 50 square meters and parking for several vehicles. On the ground floor, you will find a spacious 34m² living room, a renovated 7.5m² kitchen, a 3m² dressing room and a bathroom with a shower. On the first floor, there are three bedrooms, two of them with a terrace, and two full bathrooms. The master bedroom is en suite and all rooms have fitted wardrobes. In addition, the 65m² attic includes a wooden house used as an additional bedroom with its own air conditioning. With solar panels installed for hot water and a 300-liter tank, this house is not only modern and functional, but also energy efficient. With a constructed area of 165m² and a useful area of 136m², this property offers space and comfort for the whole family. Don't miss the opportunity to live in this coastal paradise, close to schools and supermarkets. Contact us for more information and to schedule a visit!"