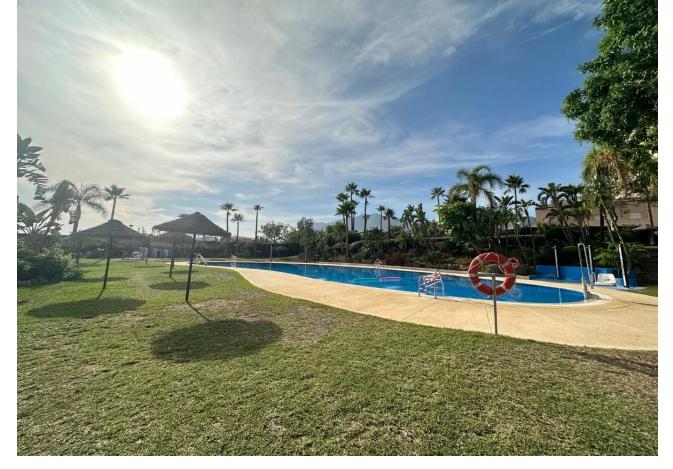

"Welcome to your new home in the El Coloso urbanization! This spectacular semi-detached house, completely renovated in 2020, offers the perfect balance between comfort and luxury. Located in Benalmádena Costa, just 2 minutes walk from the beach, this property is located on a non-passable street that guarantees tranquility and privacy. With open views to the south, you can enjoy stunning panoramic views of the sea from the comfort of your home. The El Coloso urbanization has 24-hour security by a security guard, three community pools and extensive green areas, perfect for relaxing and enjoying the surroundings. The house has a private garden of 50 square meters and parking for several vehicles. On the ground floor, you will find a spacious 34m² living room, a renovated 7.5m² kitchen, a 3m² dressing room and a bathroom with a shower. On the first floor, there are three bedrooms, two of them with a terrace, and two full bathrooms. The master bedroom is en suite and all rooms have fitted wardrobes. In addition, the 65m² attic includes a wooden house used as an additional bedroom with its own air conditioning. With solar panels installed for hot water and a 300-liter tank, this house is not only modern and functional, but also energy efficient. With a constructed area of 165m² and a useful area of 136m², this property offers space and comfort for the whole family. Don't miss the opportunity to live in this coastal paradise, close to schools and supermarkets. Contact us for more information and to schedule a visit!"