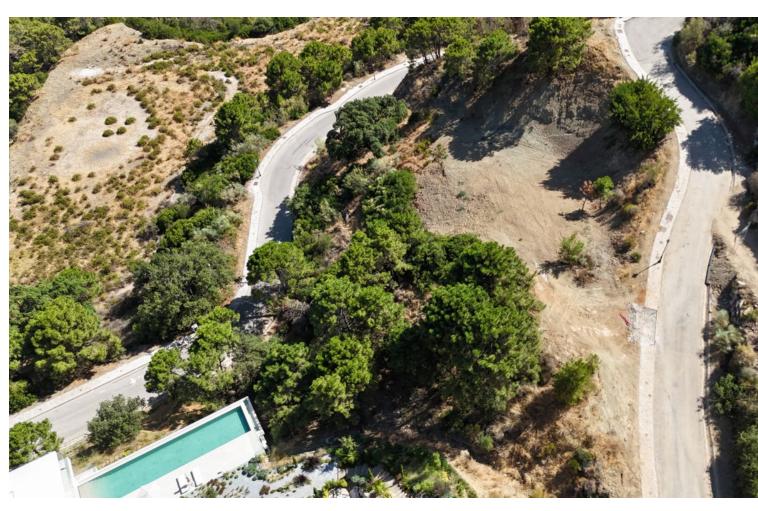

## Sales - Plot - Benahavís 595.000€

www.mibgroup.es +34 662 58 96 58 info@mibgroup.es

Ref.-ID: MIBGR4821799 Benahavís Plot

2975 m2

PRIME MONTE MAYOR RESIDENTIAL PLOT WITH BREATHTAKING VIEWS Discover this exceptional 2.975 square-meter plot, available for purchase with villa construction permission to build 771 square-meter in the highly sought-after Monte Mayor urbanization. This expansive plot offers stunning panoramic views of the Mediterranean. With a buildability of 12.5% as per planning regulations, this site is perfect for your luxury property. Our design ensures that each plot retains its natural charm, providing owners with ample space and unparalleled privacy. Monte Mayor is renowned for its breathtaking natural beauty and top-notch amenities, including 24-hour security. Despite its serene setting, the plot is conveniently accessible, just a 15-minute drive from the bustling hub of Puerto Banús, 25 minutes from Marbella, and less than 45 minutes from Málaga Airport.