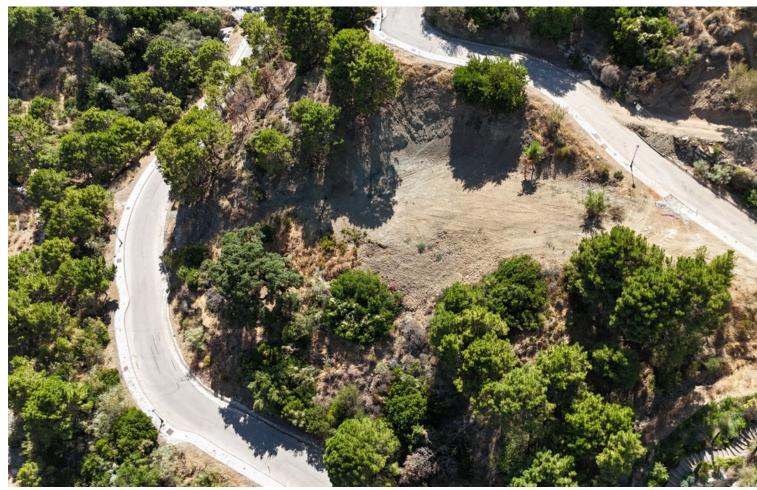

## Sales - Plot - Benahavís 595.000€

www.mibgroup.es +34 662 58 96 58 info@mibgroup.es

Ref.-ID: MIBGR4821799 Benahavís Plot

2975 m2

PRIME MONTE MAYOR RESIDENTIAL PLOT WITH BREATHTAKING VIEWS Discover this exceptional 2.975 square-meter plot, available for purchase with villa construction permission to build 771 square-meter in the highly sought-after Monte Mayor urbanization. This expansive plot offers stunning panoramic views of the Mediterranean. With a buildability of 12.5% as per planning regulations, this site is perfect for your luxury property. Our design ensures that each plot retains its natural charm, providing owners with ample space and unparalleled privacy. Monte Mayor is renowned for its breathtaking natural beauty and top-notch amenities, including 24-hour security. Despite its serene setting, the plot is conveniently accessible, just a 15-minute drive from the bustling hub of Puerto Banús, 25 minutes from Marbella, and less than 45 minutes from Málaga Airport.