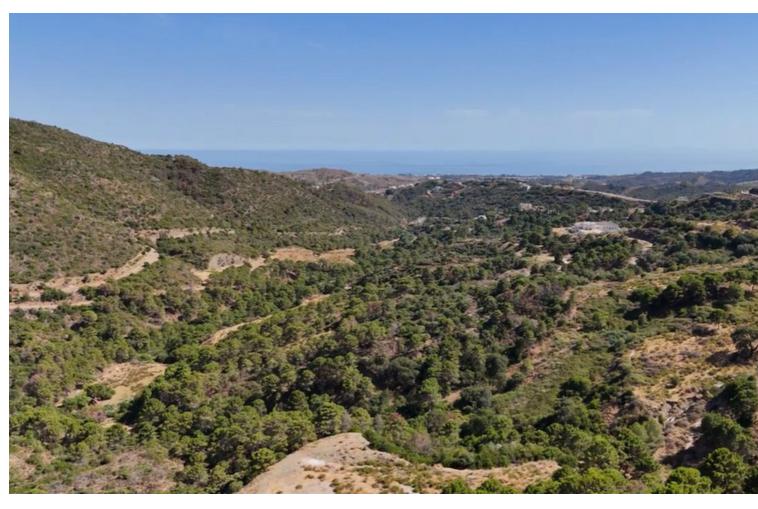

## Sales - Plot - Benahavís 595.000€

www.mibgroup.es +34 662 58 96 58 info@mibgroup.es

Ref.-ID: MIBGR4821799 Benahavís Plot

2975 m2

PRIME MONTE MAYOR RESIDENTIAL PLOT WITH BREATHTAKING VIEWS Discover this exceptional 2.975 square-meter plot, available for purchase with villa construction permission to build 771 square-meter in the highly sought-after Monte Mayor urbanization. This expansive plot offers stunning panoramic views of the Mediterranean. With a buildability of 12.5% as per planning regulations, this site is perfect for your luxury property. Our design ensures that each plot retains its natural charm, providing owners with ample space and unparalleled privacy. Monte Mayor is renowned for its breathtaking natural beauty and top-notch amenities, including 24-hour security. Despite its serene setting, the plot is conveniently accessible, just a 15-minute drive from the bustling hub of Puerto Banús, 25 minutes from Marbella, and less than 45 minutes from Málaga Airport.