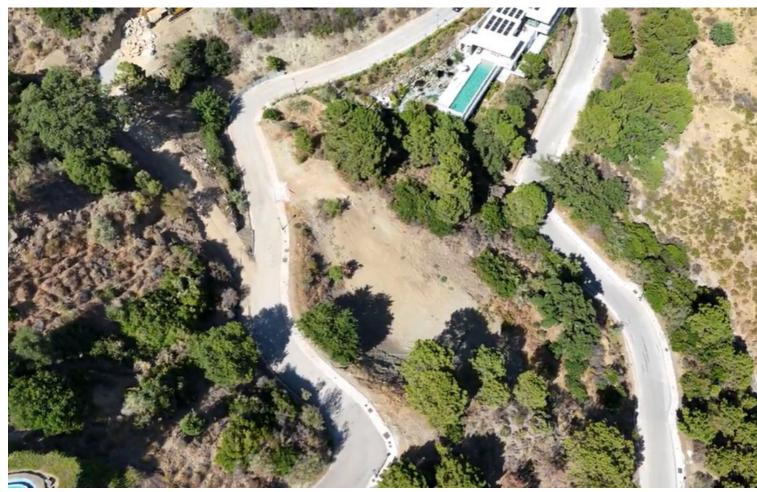

## Sales - Plot - Benahavís 595.000€

www.mibgroup.es +34 662 58 96 58 info@mibgroup.es

Ref.-ID: MIBGR4821799 Benahavís Plot

2975 m2

PRIME MONTE MAYOR RESIDENTIAL PLOT WITH BREATHTAKING VIEWS Discover this exceptional 2.975 square-meter plot, available for purchase with villa construction permission to build 771 square-meter in the highly sought-after Monte Mayor urbanization. This expansive plot offers stunning panoramic views of the Mediterranean. With a buildability of 12.5% as per planning regulations, this site is perfect for your luxury property. Our design ensures that each plot retains its natural charm, providing owners with ample space and unparalleled privacy. Monte Mayor is renowned for its breathtaking natural beauty and top-notch amenities, including 24-hour security. Despite its serene setting, the plot is conveniently accessible, just a 15-minute drive from the bustling hub of Puerto Banús, 25 minutes from Marbella, and less than 45 minutes from Málaga Airport.