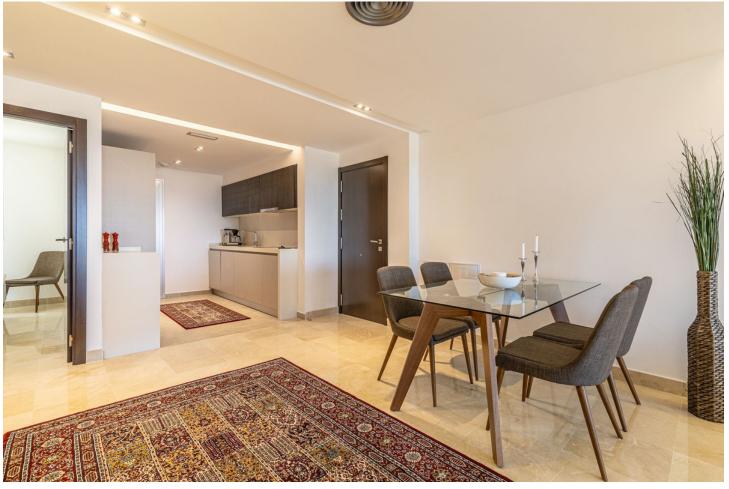

2

2

87 m2

Located in the sought-after area of La Floresta Sur in eastern Marbella, this apartment offers spectacular views of both green areas and the sea. When you step inside, you are immediately greeted by the striking view, which gives a feeling of space and light. The apartment has a modern, open floor plan where the kitchen and living room flow together in a natural way. The home has two spacious bedrooms and two bathrooms. From both the living room and the one bedroom you have direct access to the generous balcony where you can enjoy the view and the quiet surroundings. La Floresta Sur is located in La Mairena, only about 8 minutes from Elviria. In La Mairena there is also the popular German school, which makes the area particularly attractive for families. The apartment was built in 2017 and is in excellent condition. The apartment has upgraded equipment such as tumble dryer, glass shower walls and new spotlights. The price also includes a parking space, which further increases the convenience of this idyllic home. As a resident of La Floresta Sur, you have access to a restaurant, gym, paddle court, tennis court and nine-hole golf course via El Soto.