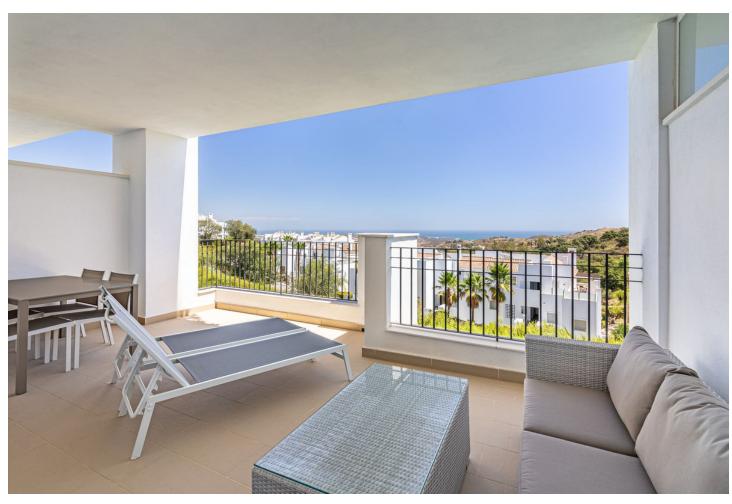

2

2

87 m2

Located in the sought-after area of La Floresta Sur in eastern Marbella, this apartment offers spectacular views of both green areas and the sea. When you step inside, you are immediately greeted by the striking view, which gives a feeling of space and light. The apartment has a modern, open floor plan where the kitchen and living room flow together in a natural way. The home has two spacious bedrooms and two bathrooms. From both the living room and the one bedroom you have direct access to the generous balcony where you can enjoy the view and the quiet surroundings. La Floresta Sur is located in La Mairena, only about 8 minutes from Elviria. In La Mairena there is also the popular German school, which makes the area particularly attractive for families. The apartment was built in 2017 and is in excellent condition. The apartment has upgraded equipment such as tumble dryer, glass shower walls and new spotlights. The price also includes a parking space, which further increases the convenience of this idyllic home. As a resident of La Floresta Sur, you have access to a restaurant, gym, paddle court, tennis court and nine-hole golf course via El Soto.