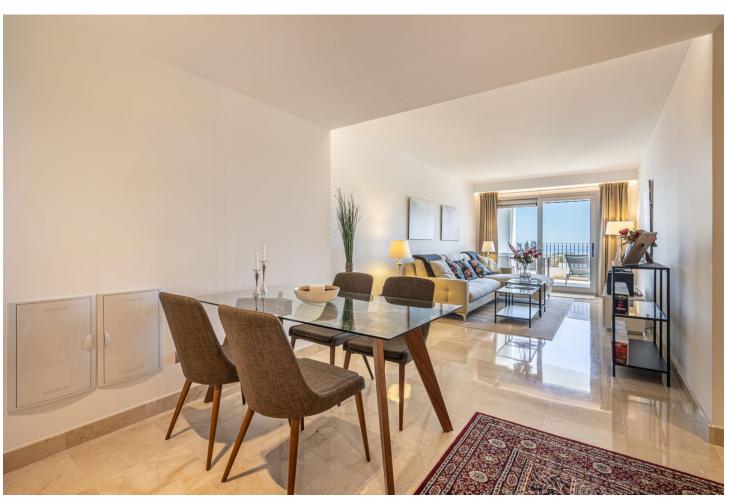

2

2

87 m2

Located in the sought-after area of La Floresta Sur in eastern Marbella, this apartment offers spectacular views of both green areas and the sea. When you step inside, you are immediately greeted by the striking view, which gives a feeling of space and light. The apartment has a modern, open floor plan where the kitchen and living room flow together in a natural way. The home has two spacious bedrooms and two bathrooms. From both the living room and the one bedroom you have direct access to the generous balcony where you can enjoy the view and the quiet surroundings. La Floresta Sur is located in La Mairena, only about 8 minutes from Elviria. In La Mairena there is also the popular German school, which makes the area particularly attractive for families. The apartment was built in 2017 and is in excellent condition. The apartment has upgraded equipment such as tumble dryer, glass shower walls and new spotlights. The price also includes a parking space, which further increases the convenience of this idyllic home. As a resident of La Floresta Sur, you have access to a restaurant, gym, paddle court, tennis court and nine-hole golf course via El Soto.