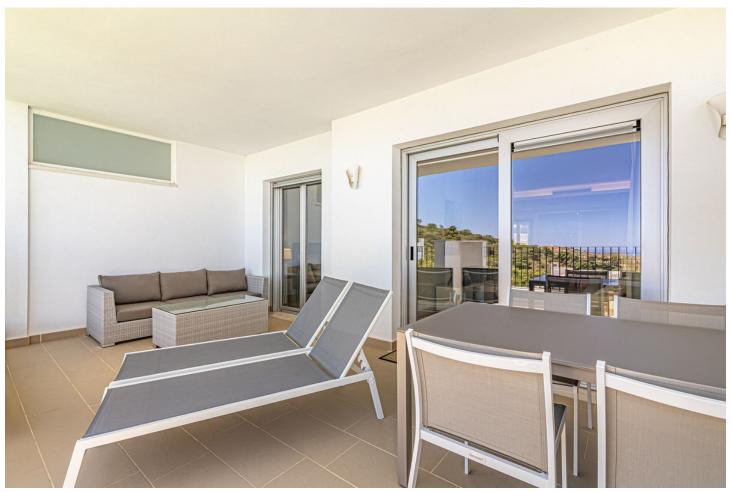

2

2

87 m2

Located in the sought-after area of La Floresta Sur in eastern Marbella, this apartment offers spectacular views of both green areas and the sea. When you step inside, you are immediately greeted by the striking view, which gives a feeling of space and light. The apartment has a modern, open floor plan where the kitchen and living room flow together in a natural way. The home has two spacious bedrooms and two bathrooms. From both the living room and the one bedroom you have direct access to the generous balcony where you can enjoy the view and the quiet surroundings. La Floresta Sur is located in La Mairena, only about 8 minutes from Elviria. In La Mairena there is also the popular German school, which makes the area particularly attractive for families. The apartment was built in 2017 and is in excellent condition. The apartment has upgraded equipment such as tumble dryer, glass shower walls and new spotlights. The price also includes a parking space, which further increases the convenience of this idyllic home. As a resident of La Floresta Sur, you have access to a restaurant, gym, paddle court, tennis court and nine-hole golf course via El Soto.