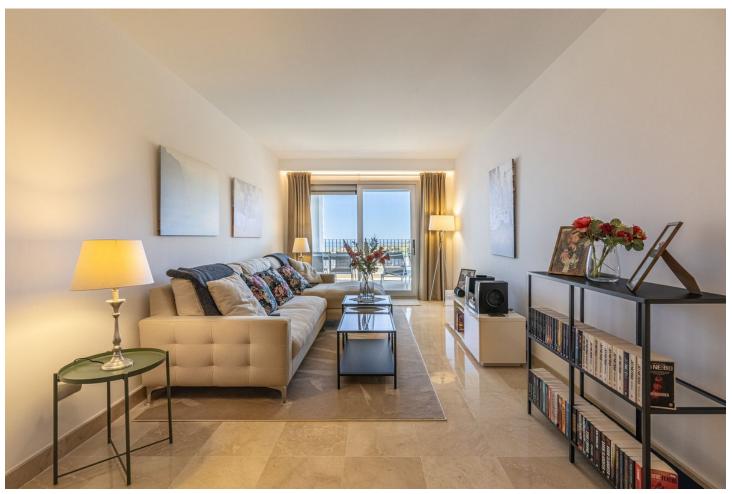

2

2

87 m2

Located in the sought-after area of La Floresta Sur in eastern Marbella, this apartment offers spectacular views of both green areas and the sea. When you step inside, you are immediately greeted by the striking view, which gives a feeling of space and light. The apartment has a modern, open floor plan where the kitchen and living room flow together in a natural way. The home has two spacious bedrooms and two bathrooms. From both the living room and the one bedroom you have direct access to the generous balcony where you can enjoy the view and the quiet surroundings. La Floresta Sur is located in La Mairena, only about 8 minutes from Elviria. In La Mairena there is also the popular German school, which makes the area particularly attractive for families. The apartment was built in 2017 and is in excellent condition. The apartment has upgraded equipment such as tumble dryer, glass shower walls and new spotlights. The price also includes a parking space, which further increases the convenience of this idyllic home. As a resident of La Floresta Sur, you have access to a restaurant, gym, paddle court, tennis court and nine-hole golf course via El Soto.