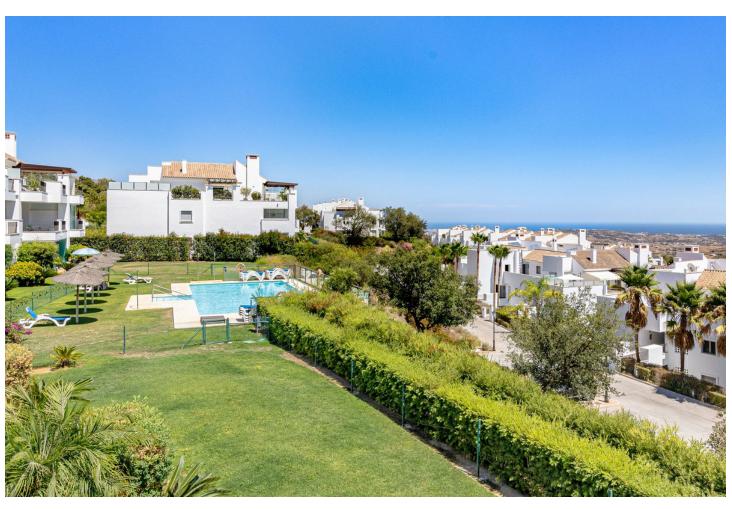

2

2

87 m2

Located in the sought-after area of La Floresta Sur in eastern Marbella, this apartment offers spectacular views of both green areas and the sea. When you step inside, you are immediately greeted by the striking view, which gives a feeling of space and light. The apartment has a modern, open floor plan where the kitchen and living room flow together in a natural way. The home has two spacious bedrooms and two bathrooms. From both the living room and the one bedroom you have direct access to the generous balcony where you can enjoy the view and the quiet surroundings. La Floresta Sur is located in La Mairena, only about 8 minutes from Elviria. In La Mairena there is also the popular German school, which makes the area particularly attractive for families. The apartment was built in 2017 and is in excellent condition. The apartment has upgraded equipment such as tumble dryer, glass shower walls and new spotlights. The price also includes a parking space, which further increases the convenience of this idyllic home. As a resident of La Floresta Sur, you have access to a restaurant, gym, paddle court, tennis court and nine-hole golf course via El Soto.