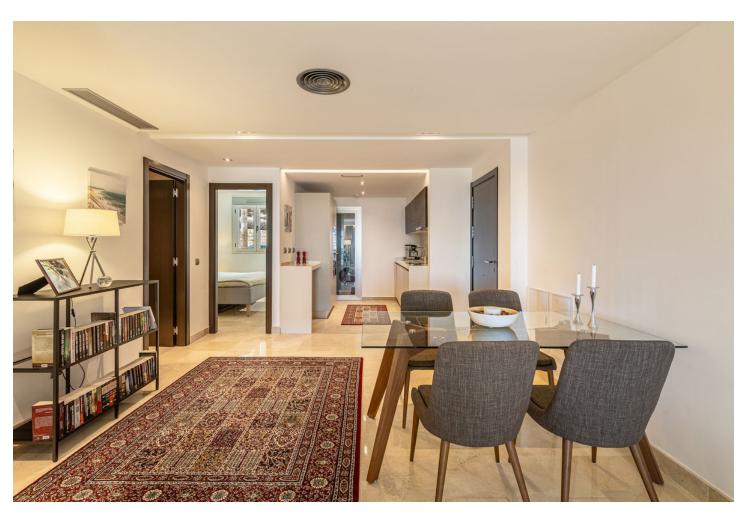

2

2

87 m2

Located in the sought-after area of La Floresta Sur in eastern Marbella, this apartment offers spectacular views of both green areas and the sea. When you step inside, you are immediately greeted by the striking view, which gives a feeling of space and light. The apartment has a modern, open floor plan where the kitchen and living room flow together in a natural way. The home has two spacious bedrooms and two bathrooms. From both the living room and the one bedroom you have direct access to the generous balcony where you can enjoy the view and the quiet surroundings. La Floresta Sur is located in La Mairena, only about 8 minutes from Elviria. In La Mairena there is also the popular German school, which makes the area particularly attractive for families. The apartment was built in 2017 and is in excellent condition. The apartment has upgraded equipment such as tumble dryer, glass shower walls and new spotlights. The price also includes a parking space, which further increases the convenience of this idyllic home. As a resident of La Floresta Sur, you have access to a restaurant, gym, paddle court, tennis court and nine-hole golf course via El Soto.