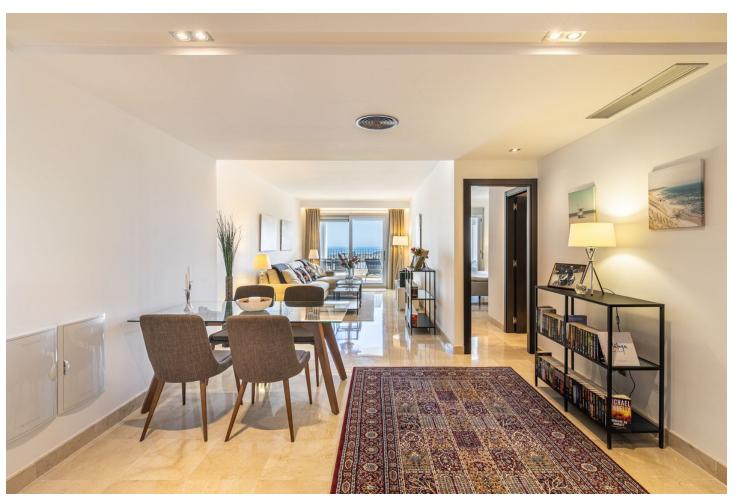

2

2

87 m2

Located in the sought-after area of La Floresta Sur in eastern Marbella, this apartment offers spectacular views of both green areas and the sea. When you step inside, you are immediately greeted by the striking view, which gives a feeling of space and light. The apartment has a modern, open floor plan where the kitchen and living room flow together in a natural way. The home has two spacious bedrooms and two bathrooms. From both the living room and the one bedroom you have direct access to the generous balcony where you can enjoy the view and the quiet surroundings. La Floresta Sur is located in La Mairena, only about 8 minutes from Elviria. In La Mairena there is also the popular German school, which makes the area particularly attractive for families. The apartment was built in 2017 and is in excellent condition. The apartment has upgraded equipment such as tumble dryer, glass shower walls and new spotlights. The price also includes a parking space, which further increases the convenience of this idyllic home. As a resident of La Floresta Sur, you have access to a restaurant, gym, paddle court, tennis court and nine-hole golf course via El Soto.