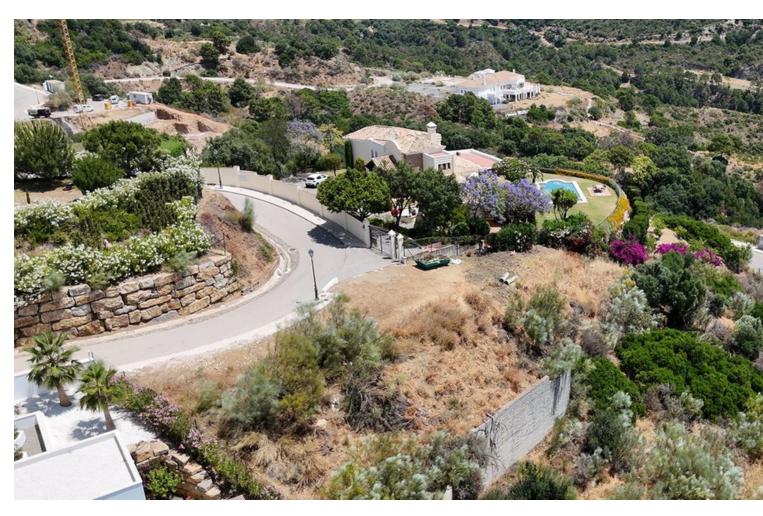

## Sales - Plot - Benahavís 750.000€

www.mibgroup.es +34 662 58 96 58 info@mibgroup.es

Ref.-ID: MIBGR4821940 Benahavís Plot

3563 m2

PRIME MONTE MAYOR RESIDENTIAL PLOT WITH BREATHTAKING VIEWS Discover this exceptional 3.563 square-meter building site, ideal for constructing a nice villa in the highly sought-after Monte Mayor urbanization. This expansive plot offers stunning views of the Mediterranean, Gibraltar, and the African coastline, all set against a stunning mountain backdrop. With a buildability of 12.5% as per planning regulations, this site is perfect for your luxury property. Our design ensures that each plot retains its natural charm, providing owners with ample space and unparalleled privacy. Monte Mayor is renowned for its breathtaking natural beauty and top-notch amenities, including 24-hour security. Despite its serene setting, the plot is conveniently accessible, just a 15-minute drive from the bustling hub of Puerto Banús, 25 minutes from Marbella, and less than 45 minutes from Málaga Airport.

**Setting**✓ Close To Golf

Orientation South

Views
Sea
Mountain
Country
Panoramic

Security

24 Hour Security

Category
Investment
Off Plan