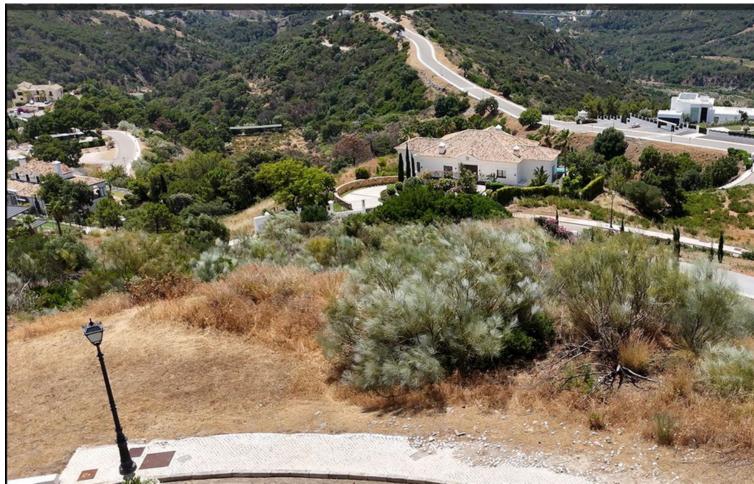

## Sales - Plot - Benahavís 750.000€

www.mibgroup.es +34 662 58 96 58 info@mibgroup.es

Ref.-ID: MIBGR4821940 Benahavís Plot

3563 m2

PRIME MONTE MAYOR RESIDENTIAL PLOT WITH BREATHTAKING VIEWS Discover this exceptional 3.563 square-meter building site, ideal for constructing a nice villa in the highly sought-after Monte Mayor urbanization. This expansive plot offers stunning views of the Mediterranean, Gibraltar, and the African coastline, all set against a stunning mountain backdrop. With a buildability of 12.5% as per planning regulations, this site is perfect for your luxury property. Our design ensures that each plot retains its natural charm, providing owners with ample space and unparalleled privacy. Monte Mayor is renowned for its breathtaking natural beauty and top-notch amenities, including 24-hour security. Despite its serene setting, the plot is conveniently accessible, just a 15-minute drive from the bustling hub of Puerto Banús, 25 minutes from Marbella, and less than 45 minutes from Málaga Airport.

**Setting**✓ Close To Golf

Orientation South

Views
Sea
Mountain
Country
Panoramic

Security

24 Hour Security

Category
Investment
Off Plan