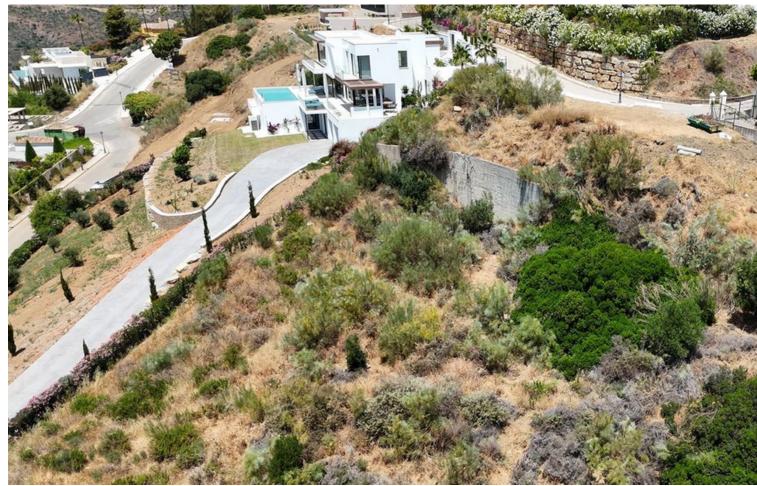

## Sales - Plot - Benahavís 750.000€

www.mibgroup.es +34 662 58 96 58 info@mibgroup.es

Ref.-ID: MIBGR4821940 Benahavís Plot

3563 m2

PRIME MONTE MAYOR RESIDENTIAL PLOT WITH BREATHTAKING VIEWS Discover this exceptional 3.563 square-meter building site, ideal for constructing a nice villa in the highly sought-after Monte Mayor urbanization. This expansive plot offers stunning views of the Mediterranean, Gibraltar, and the African coastline, all set against a stunning mountain backdrop. With a buildability of 12.5% as per planning regulations, this site is perfect for your luxury property. Our design ensures that each plot retains its natural charm, providing owners with ample space and unparalleled privacy. Monte Mayor is renowned for its breathtaking natural beauty and top-notch amenities, including 24-hour security. Despite its serene setting, the plot is conveniently accessible, just a 15-minute drive from the bustling hub of Puerto Banús, 25 minutes from Marbella, and less than 45 minutes from Málaga Airport.

**Setting**✓ Close To Golf

Orientation South

Views
Sea
Mountain
Country
Panoramic

Security

24 Hour Security

Category
Investment
Off Plan