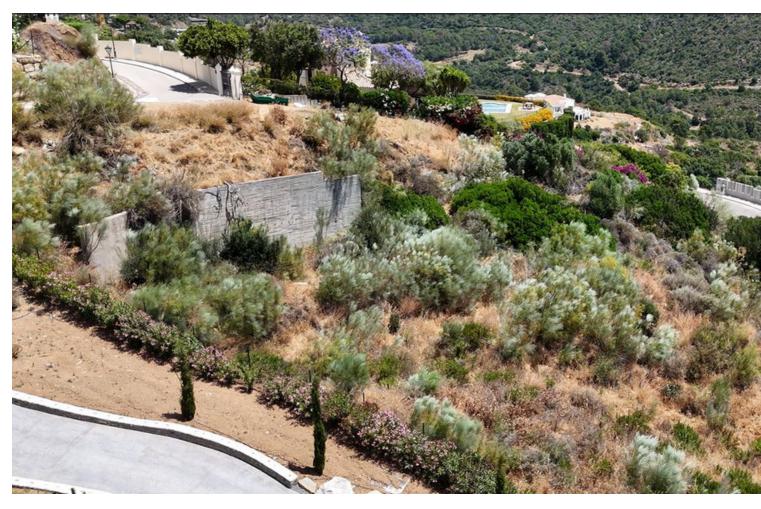

## Sales - Plot - Benahavís 750.000€

www.mibgroup.es +34 662 58 96 58 info@mibgroup.es

Ref.-ID: MIBGR4821940 Benahavís Plot

3563 m2

PRIME MONTE MAYOR RESIDENTIAL PLOT WITH BREATHTAKING VIEWS Discover this exceptional 3.563 square-meter building site, ideal for constructing a nice villa in the highly sought-after Monte Mayor urbanization. This expansive plot offers stunning views of the Mediterranean, Gibraltar, and the African coastline, all set against a stunning mountain backdrop. With a buildability of 12.5% as per planning regulations, this site is perfect for your luxury property. Our design ensures that each plot retains its natural charm, providing owners with ample space and unparalleled privacy. Monte Mayor is renowned for its breathtaking natural beauty and top-notch amenities, including 24-hour security. Despite its serene setting, the plot is conveniently accessible, just a 15-minute drive from the bustling hub of Puerto Banús, 25 minutes from Marbella, and less than 45 minutes from Málaga Airport.

**Setting**✓ Close To Golf

Orientation South

Views
Sea
Mountain
Country
Panoramic

Security

24 Hour Security

Category
Investment
Off Plan