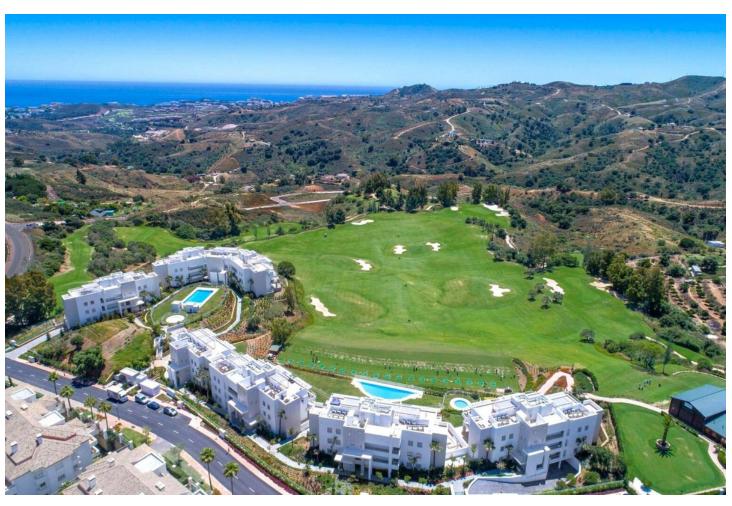

3

2

105 m<sup>2</sup>

Opportunity in this sought-after complex! Splendid modern 3 bedroom, south facing, corner apartment with a large and sunny terrace boasting great views all the way to the Mediterranean, located front line golf in the heart of Cala Golf, Spain's largest golf resort. Completed in 2015, the apartment is in perfect condition, bright and roomy, it offers contemporary lifestyle, luxury and comfort with top quality specifications meeting the latest European regulations on home energy efficiency & construction quality: A/C (hot&cold), hot water with energy saving solar thermal system, fully equipped luxury kitchen with compact resin worktop and laundry room, tilt and turn aluminium double glazed windows with shutters in the bedrooms, large wardrobes, electric awnings, spacious rooms and wide terrace. Beautiful gated community with pools and manicured gardens. Underground private parking spaces and storage room included in the price. The promise of a thrilling round of golf in magnificent natural surroundings. A lazy lunch with friends on the Club House terrace. A cooling dip after a luxurious aromatherapy massage. This idyllic retreat is worlds away from the hustle and bustle of the busy coast, you find just 10 minutes from the sweeping Mediterranean beaches of the Costa del Sol and only 30 minutes from Malaga Airport. The promise of sun-drenched days on the fairways and laid back al fresco evenings, relaxing under the stars is hard to resist. But there's so much more to discover at La Cala ... Three superb championship courses, each presenting its own unique challenges, a luxury hotel with a state of the art Spa, a splendid Club house, sports facilities, bars and restaurants, with its breathtaking vistas of the stunning Andalusian countryside and to the sea. Beds: 2| Baths: 3| Living area: 105m2 | Terraces: 29m2 | 2 communal pools | Facing: S/E | Underground parking + storageroom | Construction year: 2015 Airport Malaga: 30 min drive - Marbella: 15 min drive - Puerto Banús: 20 min drive - Golf course: golf-front - Beach: 5 min drive - Closest Bars&restaurants: 1 min drive - Amenities: 5 min drive - Public Transports: 5 min drive Our team works incessantly to make sure that the description and the sales prices for the properties offered on this website are correct and up to date. Notwithstanding, the information contained in this website is subject to errors and omissions, and the properties themselves subject to price changes, prior sale or withdrawal from market. The property market on the Costa del Sol has completely recovered and the good properties are being snapped up fast! We suggest that if you see something you like that fits your budget, contact us as soon as possible to avoid disappointment!