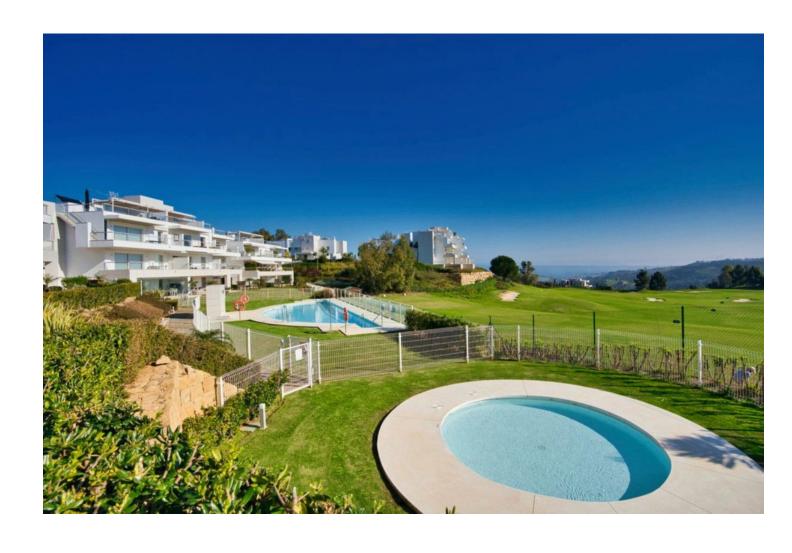

3

2

105 m<sup>2</sup>

Opportunity in this sought-after complex! Splendid modern 3 bedroom, south facing, corner apartment with a large and sunny terrace boasting great views all the way to the Mediterranean, located front line golf in the heart of Cala Golf, Spain's largest golf resort. Completed in 2015, the apartment is in perfect condition, bright and roomy, it offers contemporary lifestyle, luxury and comfort with top quality specifications meeting the latest European regulations on home energy efficiency & construction quality: A/C (hot&cold), hot water with energy saving solar thermal system, fully equipped luxury kitchen with compact resin worktop and laundry room, tilt and turn aluminium double glazed windows with shutters in the bedrooms, large wardrobes, electric awnings, spacious rooms and wide terrace. Beautiful gated community with pools and manicured gardens. Underground private parking spaces and storage room included in the price. The promise of a thrilling round of golf in magnificent natural surroundings. A lazy lunch with friends on the Club House terrace. A cooling dip after a luxurious aromatherapy massage. This idyllic retreat is worlds away from the hustle and bustle of the busy coast, you find just 10 minutes from the sweeping Mediterranean beaches of the Costa del Sol and only 30 minutes from Malaga Airport. The promise of sun-drenched days on the fairways and laid back al fresco evenings, relaxing under the stars is hard to resist. But there's so much more to discover at La Cala ... Three superb championship courses, each presenting its own unique challenges, a luxury hotel with a state of the art Spa, a splendid Club house, sports facilities, bars and restaurants, with its breathtaking vistas of the stunning Andalusian countryside and to the sea. Beds: 2| Baths: 3| Living area: 105m2 | Terraces: 29m2 | 2 communal pools | Facing: S/E | Underground parking + storageroom | Construction year: 2015 Airport Malaga: 30 min drive - Marbella: 15 min drive - Puerto Banús: 20 min drive - Golf course: golf-front - Beach: 5 min drive - Closest Bars&restaurants: 1 min drive - Amenities: 5 min drive - Public Transports: 5 min drive Our team works incessantly to make sure that the description and the sales prices for the properties offered on this website are correct and up to date. Notwithstanding, the information contained in this website is subject to errors and omissions, and the properties themselves subject to price changes, prior sale or withdrawal from market. The property market on the Costa del Sol has completely recovered and the good properties are being snapped up fast! We suggest that if you see something you like that fits your budget, contact us as soon as possible to avoid disappointment!

## Setting Orientation Condition Frontline Golf Excellent South East **Communal** Close To Golf Children`s Pool South West Close To Forest **Climate Control** Views **Furniture Features** Air Conditioning Sea Covered Terrace Optional ✓ Golf ✓ Lift ✓ Hot A/C Cold A/C Fitted Wardrobes Panoramic **✓** Garden Private Terrace ✓ Pool Satellite TV WiFi Gym Forest Sauna Tennis Court Storage Room ✓ Utility Room Ensuite Bathroom Marble Flooring Double Glazing Restaurant On Site Fiber Optic Parking Kitchen Garden Security Fully Fitted Communal Gated Complex Underground Entry Phone Private 24 Hour Security Utilities Category Solar water heating ✓ Golf Investment Luxury Off Plan Reduced Resale With Planning Permission Contemporary