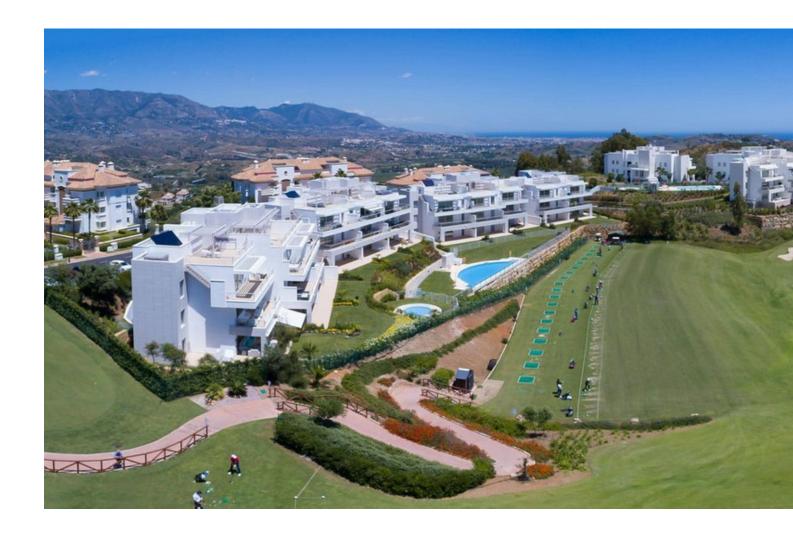

3

2

105 m<sup>2</sup>

Opportunity in this sought-after complex! Splendid modern 3 bedroom, south facing, corner apartment with a large and sunny terrace boasting great views all the way to the Mediterranean, located front line golf in the heart of Cala Golf, Spain's largest golf resort. Completed in 2015, the apartment is in perfect condition, bright and roomy, it offers contemporary lifestyle, luxury and comfort with top quality specifications meeting the latest European regulations on home energy efficiency & construction quality: A/C (hot&cold), hot water with energy saving solar thermal system, fully equipped luxury kitchen with compact resin worktop and laundry room, tilt and turn aluminium double glazed windows with shutters in the bedrooms, large wardrobes, electric awnings, spacious rooms and wide terrace. Beautiful gated community with pools and manicured gardens. Underground private parking spaces and storage room included in the price. The promise of a thrilling round of golf in magnificent natural surroundings. A lazy lunch with friends on the Club House terrace. A cooling dip after a luxurious aromatherapy massage. This idyllic retreat is worlds away from the hustle and bustle of the busy coast, you find just 10 minutes from the sweeping Mediterranean beaches of the Costa del Sol and only 30 minutes from Malaga Airport. The promise of sun-drenched days on the fairways and laid back al fresco evenings, relaxing under the stars is hard to resist. But there's so much more to discover at La Cala ... Three superb championship courses, each presenting its own unique challenges, a luxury hotel with a state of the art Spa, a splendid Club house, sports facilities, bars and restaurants, with its breathtaking vistas of the stunning Andalusian countryside and to the sea. Beds: 2| Baths: 3| Living area: 105m2 | Terraces: 29m2 | 2 communal pools | Facing: S/E | Underground parking + storageroom | Construction year: 2015 Airport Malaga: 30 min drive - Marbella: 15 min drive - Puerto Banús: 20 min drive - Golf course: golf-front - Beach: 5 min drive - Closest Bars&restaurants: 1 min drive - Amenities: 5 min drive - Public Transports: 5 min drive Our team works incessantly to make sure that the description and the sales prices for the properties offered on this website are correct and up to date. Notwithstanding, the information contained in this website is subject to errors and omissions, and the properties themselves subject to price changes, prior sale or withdrawal from market. The property market on the Costa del Sol has completely recovered and the good properties are being snapped up fast! We suggest that if you see something you like that fits your budget, contact us as soon as possible to avoid disappointment!