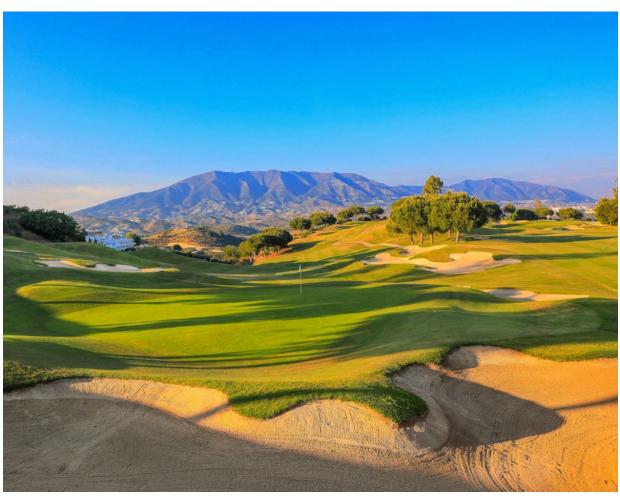

3

2

105 m<sup>2</sup>

Opportunity in this sought-after complex! Splendid modern 3 bedroom, south facing, corner apartment with a large and sunny terrace boasting great views all the way to the Mediterranean, located front line golf in the heart of Cala Golf, Spain's largest golf resort. Completed in 2015, the apartment is in perfect condition, bright and roomy, it offers contemporary lifestyle, luxury and comfort with top quality specifications meeting the latest European regulations on home energy efficiency & construction quality: A/C (hot&cold), hot water with energy saving solar thermal system, fully equipped luxury kitchen with compact resin worktop and laundry room, tilt and turn aluminium double glazed windows with shutters in the bedrooms, large wardrobes, electric awnings, spacious rooms and wide terrace. Beautiful gated community with pools and manicured gardens. Underground private parking spaces and storage room included in the price. The promise of a thrilling round of golf in magnificent natural surroundings. A lazy lunch with friends on the Club House terrace. A cooling dip after a luxurious aromatherapy massage. This idyllic retreat is worlds away from the hustle and bustle of the busy coast, you find just 10 minutes from the sweeping Mediterranean beaches of the Costa del Sol and only 30 minutes from Malaga Airport. The promise of sun-drenched days on the fairways and laid back al fresco evenings, relaxing under the stars is hard to resist. But there's so much more to discover at La Cala ... Three superb championship courses, each presenting its own unique challenges, a luxury hotel with a state of the art Spa, a splendid Club house, sports facilities, bars and restaurants, with its breathtaking vistas of the stunning Andalusian countryside and to the sea. Beds: 2| Baths: 3| Living area: 105m2 | Terraces: 29m2 | 2 communal pools | Facing: S/E | Underground parking + storageroom | Construction year: 2015 Airport Malaga: 30 min drive - Marbella: 15 min drive - Puerto Banús: 20 min drive - Golf course: golf-front - Beach: 5 min drive - Closest Bars&restaurants: 1 min drive - Amenities: 5 min drive - Public Transports: 5 min drive Our team works incessantly to make sure that the description and the sales prices for the properties offered on this website are correct and up to date. Notwithstanding, the information contained in this website is subject to errors and omissions, and the properties themselves subject to price changes, prior sale or withdrawal from market. The property market on the Costa del Sol has completely recovered and the good properties are being snapped up fast! We suggest that if you see something you like that fits your budget, contact us as soon as possible to avoid disappointment!

## Setting Orientation Condition Frontline Golf Excellent South East **Communal** Close To Golf Children`s Pool South West Close To Forest **Climate Control** Views **Furniture Features** Air Conditioning Sea Covered Terrace Optional ✓ Golf ✓ Lift ✓ Hot A/C Cold A/C Fitted Wardrobes Panoramic **✓** Garden Private Terrace ✓ Pool Satellite TV WiFi Gym Forest Sauna Tennis Court Storage Room ✓ Utility Room Ensuite Bathroom Marble Flooring Double Glazing Restaurant On Site Fiber Optic Parking Kitchen Garden Security Fully Fitted Communal Gated Complex Underground Entry Phone Private 24 Hour Security Utilities Category Solar water heating ✓ Golf Investment Luxury Off Plan Reduced Resale With Planning Permission Contemporary