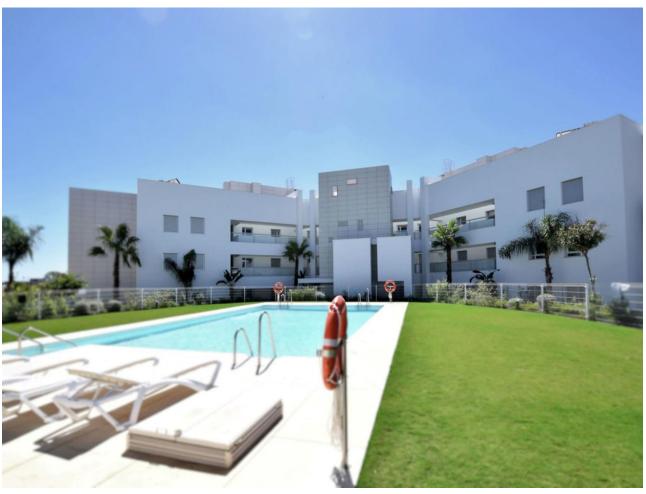

3

2

105 m<sup>2</sup>

Opportunity in this sought-after complex! Splendid modern 3 bedroom, south facing, corner apartment with a large and sunny terrace boasting great views all the way to the Mediterranean, located front line golf in the heart of Cala Golf, Spain's largest golf resort. Completed in 2015, the apartment is in perfect condition, bright and roomy, it offers contemporary lifestyle, luxury and comfort with top quality specifications meeting the latest European regulations on home energy efficiency & construction quality: A/C (hot&cold), hot water with energy saving solar thermal system, fully equipped luxury kitchen with compact resin worktop and laundry room, tilt and turn aluminium double glazed windows with shutters in the bedrooms, large wardrobes, electric awnings, spacious rooms and wide terrace. Beautiful gated community with pools and manicured gardens. Underground private parking spaces and storage room included in the price. The promise of a thrilling round of golf in magnificent natural surroundings. A lazy lunch with friends on the Club House terrace. A cooling dip after a luxurious aromatherapy massage. This idyllic retreat is worlds away from the hustle and bustle of the busy coast, you find just 10 minutes from the sweeping Mediterranean beaches of the Costa del Sol and only 30 minutes from Malaga Airport. The promise of sun-drenched days on the fairways and laid back al fresco evenings, relaxing under the stars is hard to resist. But there's so much more to discover at La Cala ... Three superb championship courses, each presenting its own unique challenges, a luxury hotel with a state of the art Spa, a splendid Club house, sports facilities, bars and restaurants, with its breathtaking vistas of the stunning Andalusian countryside and to the sea. Beds: 2| Baths: 3| Living area: 105m2 | Terraces: 29m2 | 2 communal pools | Facing: S/E | Underground parking + storageroom | Construction year: 2015 Airport Malaga: 30 min drive - Marbella: 15 min drive - Puerto Banús: 20 min drive - Golf course: golf-front - Beach: 5 min drive - Closest Bars&restaurants: 1 min drive - Amenities: 5 min drive - Public Transports: 5 min drive Our team works incessantly to make sure that the description and the sales prices for the properties offered on this website are correct and up to date. Notwithstanding, the information contained in this website is subject to errors and omissions, and the properties themselves subject to price changes, prior sale or withdrawal from market. The property market on the Costa del Sol has completely recovered and the good properties are being snapped up fast! We suggest that if you see something you like that fits your budget, contact us as soon as possible to avoid disappointment!

## Setting Orientation Condition Frontline Golf Excellent South East **Communal** Close To Golf Children`s Pool South West Close To Forest **Climate Control** Views **Furniture Features** Air Conditioning Sea Covered Terrace Optional ✓ Golf ✓ Lift ✓ Hot A/C Cold A/C Fitted Wardrobes Panoramic **✓** Garden Private Terrace ✓ Pool Satellite TV WiFi Gym Forest Sauna Tennis Court Storage Room ✓ Utility Room Ensuite Bathroom Marble Flooring Double Glazing Restaurant On Site Fiber Optic Parking Kitchen Garden Security Fully Fitted Communal Gated Complex Underground Entry Phone Private 24 Hour Security Utilities Category Solar water heating ✓ Golf Investment Luxury Off Plan Reduced Resale With Planning Permission Contemporary