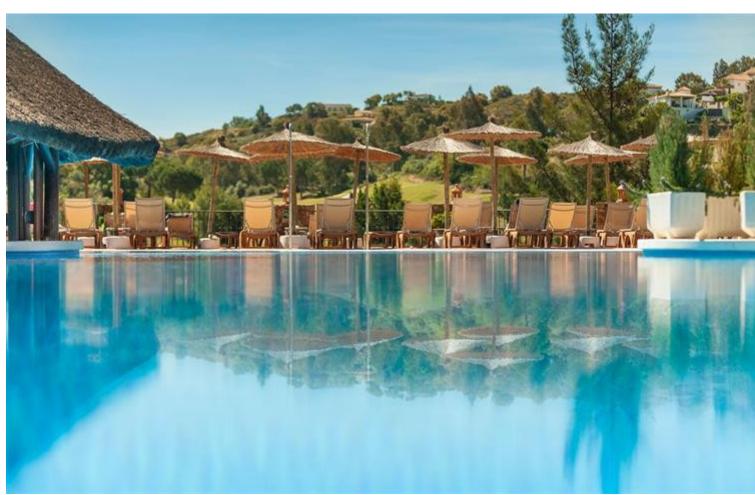

3

2

105 m<sup>2</sup>

Opportunity in this sought-after complex! Splendid modern 3 bedroom, south facing, corner apartment with a large and sunny terrace boasting great views all the way to the Mediterranean, located front line golf in the heart of Cala Golf, Spain's largest golf resort. Completed in 2015, the apartment is in perfect condition, bright and roomy, it offers contemporary lifestyle, luxury and comfort with top quality specifications meeting the latest European regulations on home energy efficiency & construction quality: A/C (hot&cold), hot water with energy saving solar thermal system, fully equipped luxury kitchen with compact resin worktop and laundry room, tilt and turn aluminium double glazed windows with shutters in the bedrooms, large wardrobes, electric awnings, spacious rooms and wide terrace. Beautiful gated community with pools and manicured gardens. Underground private parking spaces and storage room included in the price. The promise of a thrilling round of golf in magnificent natural surroundings. A lazy lunch with friends on the Club House terrace. A cooling dip after a luxurious aromatherapy massage. This idyllic retreat is worlds away from the hustle and bustle of the busy coast, you find just 10 minutes from the sweeping Mediterranean beaches of the Costa del Sol and only 30 minutes from Malaga Airport. The promise of sun-drenched days on the fairways and laid back al fresco evenings, relaxing under the stars is hard to resist. But there's so much more to discover at La Cala ... Three superb championship courses, each presenting its own unique challenges, a luxury hotel with a state of the art Spa, a splendid Club house, sports facilities, bars and restaurants, with its breathtaking vistas of the stunning Andalusian countryside and to the sea. Beds: 2| Baths: 3| Living area: 105m2 | Terraces: 29m2 | 2 communal pools | Facing: S/E | Underground parking + storageroom | Construction year: 2015 Airport Malaga: 30 min drive - Marbella: 15 min drive - Puerto Banús: 20 min drive - Golf course: golf-front - Beach: 5 min drive - Closest Bars&restaurants: 1 min drive - Amenities: 5 min drive - Public Transports: 5 min drive Our team works incessantly to make sure that the description and the sales prices for the properties offered on this website are correct and up to date. Notwithstanding, the information contained in this website is subject to errors and omissions, and the properties themselves subject to price changes, prior sale or withdrawal from market. The property market on the Costa del Sol has completely recovered and the good properties are being snapped up fast! We suggest that if you see something you like that fits your budget, contact us as soon as possible to avoid disappointment!

## Setting Orientation Condition Frontline Golf Excellent South East **Communal** Close To Golf Children`s Pool South West Close To Forest **Climate Control** Views **Furniture Features** Air Conditioning Sea Covered Terrace Optional ✓ Golf ✓ Lift ✓ Hot A/C Cold A/C Fitted Wardrobes Panoramic **✓** Garden Private Terrace ✓ Pool Satellite TV WiFi Gym Forest Sauna Tennis Court Storage Room ✓ Utility Room Ensuite Bathroom Marble Flooring Double Glazing Restaurant On Site Fiber Optic Parking Kitchen Garden Security Fully Fitted Communal Gated Complex Underground Entry Phone Private 24 Hour Security Utilities Category Solar water heating ✓ Golf Investment Luxury Off Plan Reduced Resale With Planning Permission Contemporary