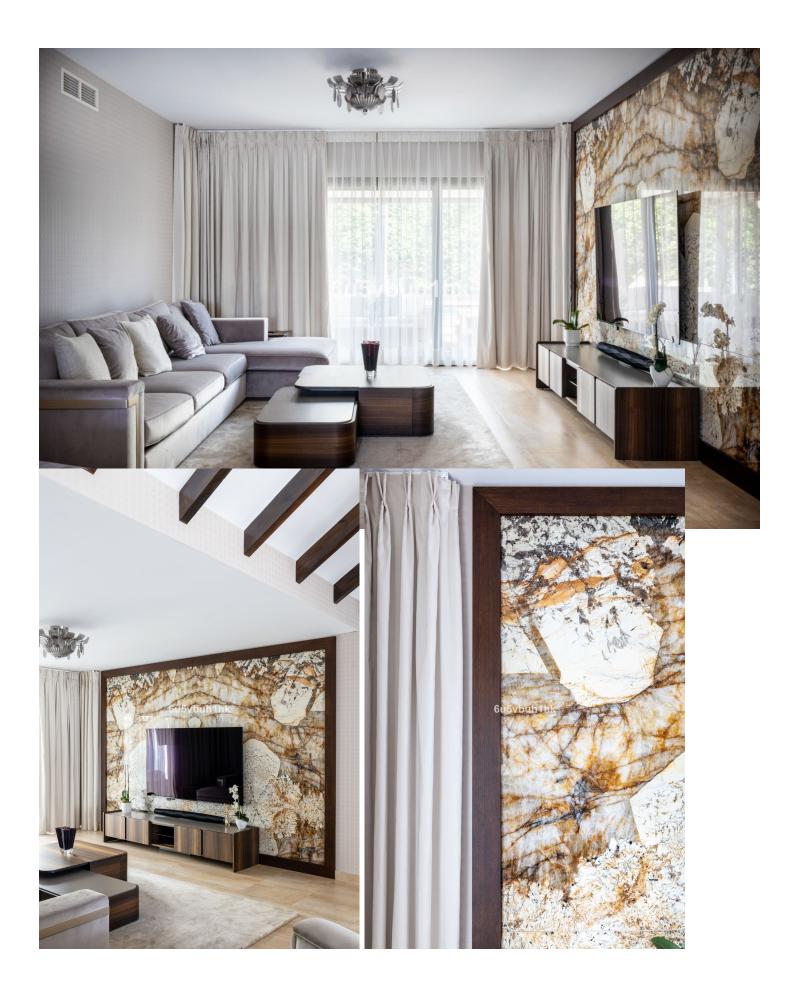

Nestled near the serene Mistral Beach, in a peaceful enclave of elegant villas and tree-lined streets, this refurbished villa is just a short drive from both Puerto Banus and Marbella. This expansive home seamlessly combines the charm of Andalusian architecture with modern design and comfort. The interior boasts an exquisite blend of materials, including wood, marble, and onyx, all highlighted by sophisticated interior decor. The villa features a stunning and spacious living room, a fully equipped kitchen, a dining area in a sunlit glass room, a study, and a master bedroom with a walk-in closet on the first floor. The second floor houses two additional bedrooms, two bathrooms, and access to a terrace and balcony. The basement level offers another bedroom with an en-suite bathroom, a large versatile room perfect for a cinema or bedroom, and a laundry room. The outdoor living space is exceptionally private, surrounded by lush gardens and bathed in sunlight—ideal for enjoying the Mediterranean climate. It includes a large heated swimming pool, a shower, a Finnish sauna, a gym, and a spacious covered terrace furnished with comfortable outdoor seating. The villa is securely gated and includes covered parking for 4-5 cars. Embrace contemporary living in this prestigious Puerto Banus location!

Furniture Fully Furnished Climate Control Air Conditioning Fireplace

Views Garden Pool

Security Electric Blinds Alarm System

SIZES AND DIMENSIONS ARE APPROXIMATE, ACTUAL MAY VARY.