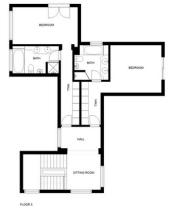

Nestled near the serene Mistral Beach, in a peaceful enclave of elegant villas and tree-lined streets, this refurbished villa is just a short drive from both Puerto Banus and Marbella. This expansive home seamlessly combines the charm of Andalusian architecture with modern design and comfort. The interior boasts an exquisite blend of materials, including wood, marble, and onyx, all highlighted by sophisticated interior decor. The villa features a stunning and spacious living room, a fully equipped kitchen, a dining area in a sunlit glass room, a study, and a master bedroom with a walk-in closet on the first floor. The second floor houses two additional bedrooms, two bathrooms, and access to a terrace and balcony. The basement level offers another bedroom with an en-suite bathroom, a large versatile room perfect for a cinema or bedroom, and a laundry room. The outdoor living space is exceptionally private, surrounded by lush gardens and bathed in sunlight—ideal for enjoying the Mediterranean climate. It includes a large heated swimming pool, a shower, a Finnish sauna, a gym, and a spacious covered terrace furnished with comfortable outdoor seating. The villa is securely gated and includes covered parking for 4-5 cars. Embrace contemporary living in this prestigious Puerto Banus location!