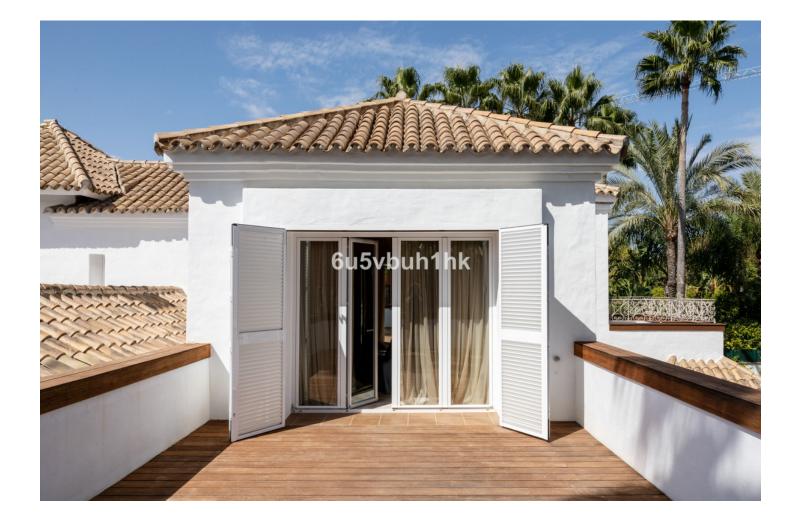

Nestled near the serene Mistral Beach, in a peaceful enclave of elegant villas and tree-lined streets, this refurbished villa is just a short drive from both Puerto Banus and Marbella. This expansive home seamlessly combines the charm of Andalusian architecture with modern design and comfort. The interior boasts an exquisite blend of materials, including wood, marble, and onyx, all highlighted by sophisticated interior decor. The villa features a stunning and spacious living room, a fully equipped kitchen, a dining area in a sunlit glass room, a study, and a master bedroom with a walk-in closet on the first floor. The second floor houses two additional bedrooms, two bathrooms, and access to a terrace and balcony. The basement level offers another bedroom with an en-suite bathroom, a large versatile room perfect for a cinema or bedroom, and a laundry room. The outdoor living space is exceptionally private, surrounded by lush gardens and bathed in sunlight—ideal for enjoying the Mediterranean climate. It includes a large heated swimming pool, a shower, a Finnish sauna, a gym, and a spacious covered terrace furnished with comfortable outdoor seating. The villa is securely gated and includes covered parking for 4-5 cars. Embrace contemporary living in this prestigious Puerto Banus location!