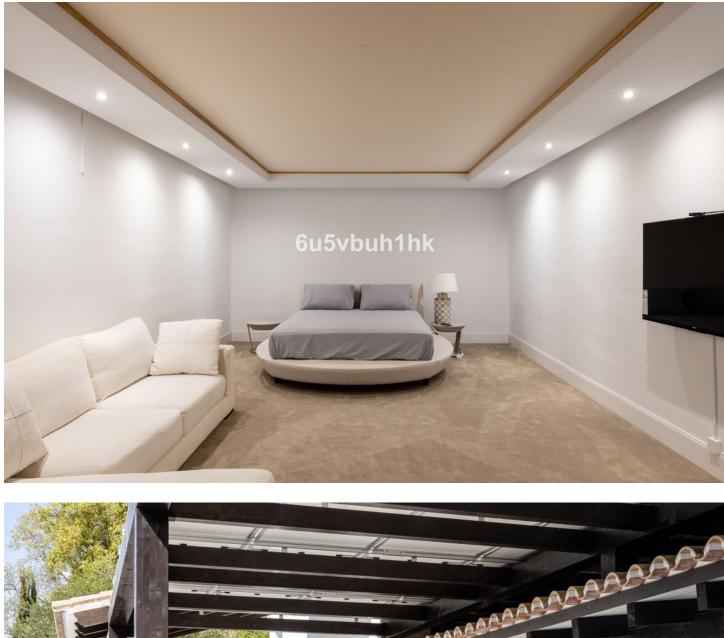

Nestled near the serene Mistral Beach, in a peaceful enclave of elegant villas and tree-lined streets, this refurbished villa is just a short drive from both Puerto Banus and Marbella. This expansive home seamlessly combines the charm of Andalusian architecture with modern design and comfort. The interior boasts an exquisite blend of materials, including wood, marble, and onyx, all highlighted by sophisticated interior decor. The villa features a stunning and spacious living room, a fully equipped kitchen, a dining area in a sunlit glass room, a study, and a master bedroom with a walk-in closet on the first floor. The second floor houses two additional bedrooms, two bathrooms, and access to a terrace and balcony. The basement level offers another bedroom with an en-suite bathroom, a large versatile room perfect for a cinema or bedroom, and a laundry room. The outdoor living space is exceptionally private, surrounded by lush gardens and bathed in sunlight—ideal for enjoying the Mediterranean climate. It includes a large heated swimming pool, a shower, a Finnish sauna, a gym, and a spacious covered terrace furnished with comfortable outdoor seating. The villa is securely gated and includes covered parking for 4-5 cars. Embrace contemporary living in this prestigious Puerto Banus location!