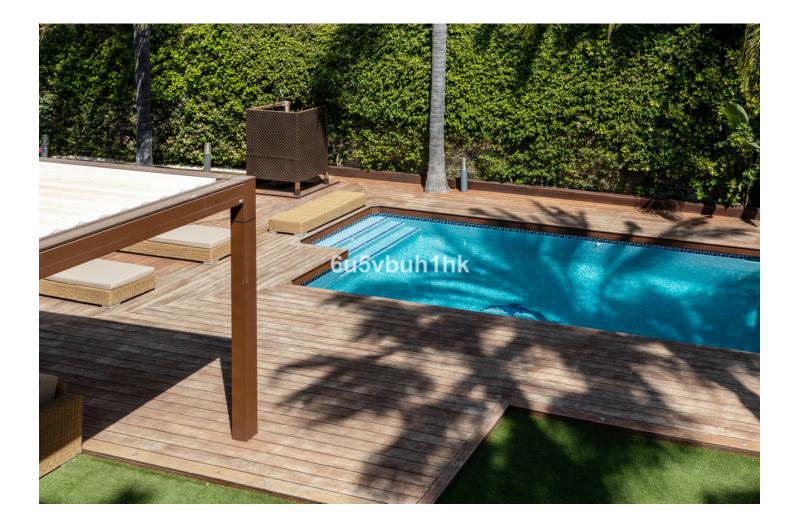

Nestled near the serene Mistral Beach, in a peaceful enclave of elegant villas and tree-lined streets, this refurbished villa is just a short drive from both Puerto Banus and Marbella. This expansive home seamlessly combines the charm of Andalusian architecture with modern design and comfort. The interior boasts an exquisite blend of materials, including wood, marble, and onyx, all highlighted by sophisticated interior decor. The villa features a stunning and spacious living room, a fully equipped kitchen, a dining area in a sunlit glass room, a study, and a master bedroom with a walk-in closet on the first floor. The second floor houses two additional bedrooms, two bathrooms, and access to a terrace and balcony. The basement level offers another bedroom with an en-suite bathroom, a large versatile room perfect for a cinema or bedroom, and a laundry room. The outdoor living space is exceptionally private, surrounded by lush gardens and bathed in sunlight—ideal for enjoying the Mediterranean climate. It includes a large heated swimming pool, a shower, a Finnish sauna, a gym, and a spacious covered terrace furnished with comfortable outdoor seating. The villa is securely gated and includes covered parking for 4-5 cars. Embrace contemporary living in this prestigious Puerto Banus location!