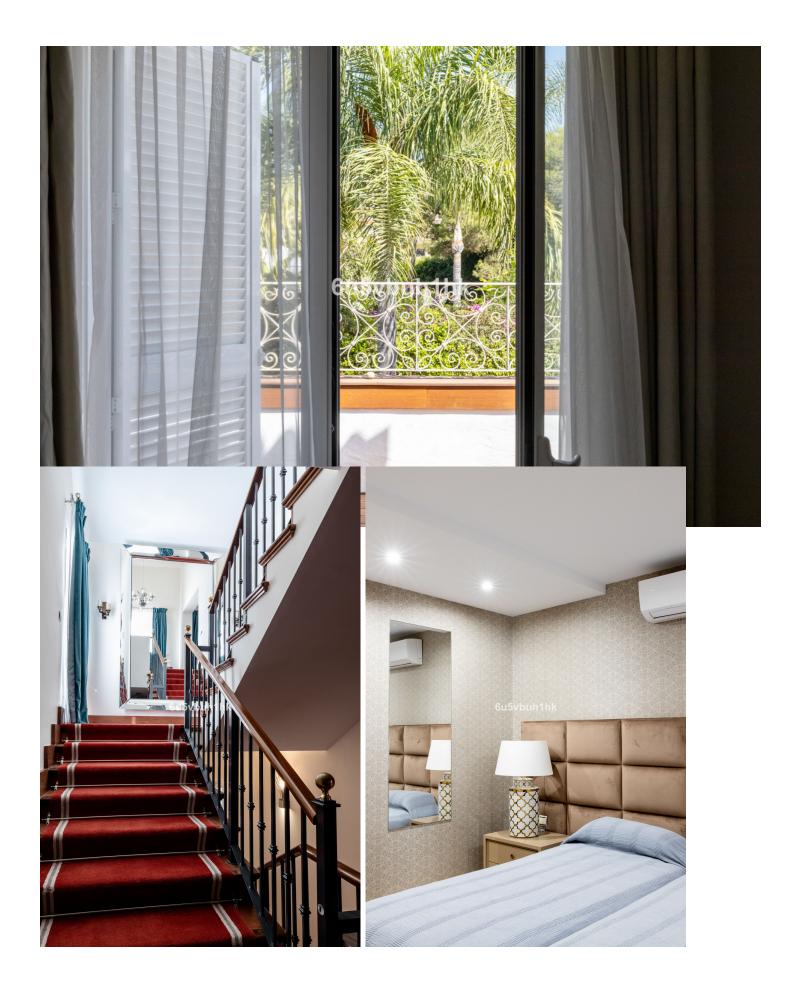

Nestled near the serene Mistral Beach, in a peaceful enclave of elegant villas and tree-lined streets, this refurbished villa is just a short drive from both Puerto Banus and Marbella. This expansive home seamlessly combines the charm of Andalusian architecture with modern design and comfort. The interior boasts an exquisite blend of materials, including wood, marble, and onyx, all highlighted by sophisticated interior decor. The villa features a stunning and spacious living room, a fully equipped kitchen, a dining area in a sunlit glass room, a study, and a master bedroom with a walk-in closet on the first floor. The second floor houses two additional bedrooms, two bathrooms, and access to a terrace and balcony. The basement level offers another bedroom with an en-suite bathroom, a large versatile room perfect for a cinema or bedroom, and a laundry room. The outdoor living space is exceptionally private, surrounded by lush gardens and bathed in sunlight—ideal for enjoying the Mediterranean climate. It includes a large heated swimming pool, a shower, a Finnish sauna, a gym, and a spacious covered terrace furnished with comfortable outdoor seating. The villa is securely gated and includes covered parking for 4-5 cars. Embrace contemporary living in this prestigious Puerto Banus location!