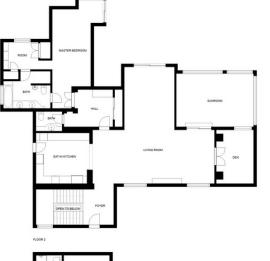

Nestled near the serene Mistral Beach, in a peaceful enclave of elegant villas and tree-lined streets, this refurbished villa is just a short drive from both Puerto Banus and Marbella. This expansive home seamlessly combines the charm of Andalusian architecture with modern design and comfort. The interior boasts an exquisite blend of materials, including wood, marble, and onyx, all highlighted by sophisticated interior decor. The villa features a stunning and spacious living room, a fully equipped kitchen, a dining area in a sunlit glass room, a study, and a master bedroom with a walk-in closet on the first floor. The second floor houses two additional bedrooms, two bathrooms, and access to a terrace and balcony. The basement level offers another bedroom with an en-suite bathroom, a large versatile room perfect for a cinema or bedroom, and a laundry room. The outdoor living space is exceptionally private, surrounded by lush gardens and bathed in sunlight—ideal for enjoying the Mediterranean climate. It includes a large heated swimming pool, a shower, a Finnish sauna, a gym, and a spacious covered terrace furnished with comfortable outdoor seating. The villa is securely gated and includes covered parking for 4-5 cars. Embrace contemporary living in this prestigious Puerto Banus location!