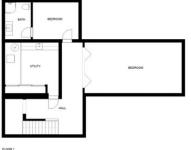

Nestled near the serene Mistral Beach, in a peaceful enclave of elegant villas and tree-lined streets, this refurbished villa is just a short drive from both Puerto Banus and Marbella. This expansive home seamlessly combines the charm of Andalusian architecture with modern design and comfort. The interior boasts an exquisite blend of materials, including wood, marble, and onyx, all highlighted by sophisticated interior decor. The villa features a stunning and spacious living room, a fully equipped kitchen, a dining area in a sunlit glass room, a study, and a master bedroom with a walk-in closet on the first floor. The second floor houses two additional bedrooms, two bathrooms, and access to a terrace and balcony. The basement level offers another bedroom with an en-suite bathroom, a large versatile room perfect for a cinema or bedroom, and a laundry room. The outdoor living space is exceptionally private, surrounded by lush gardens and bathed in sunlight—ideal for enjoying the Mediterranean climate. It includes a large heated swimming pool, a shower, a Finnish sauna, a gym, and a spacious covered terrace furnished with comfortable outdoor seating. The villa is securely gated and includes covered parking for 4-5 cars. Embrace contemporary living in this prestigious Puerto Banus location!