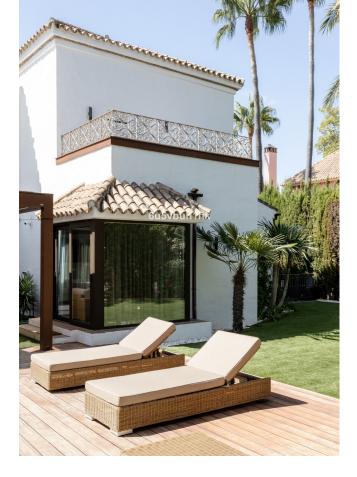

Nestled near the serene Mistral Beach, in a peaceful enclave of elegant villas and tree-lined streets, this refurbished villa is just a short drive from both Puerto Banus and Marbella. This expansive home seamlessly combines the charm of Andalusian architecture with modern design and comfort. The interior boasts an exquisite blend of materials, including wood, marble, and onyx, all highlighted by sophisticated interior decor. The villa features a stunning and spacious living room, a fully equipped kitchen, a dining area in a sunlit glass room, a study, and a master bedroom with a walk-in closet on the first floor. The second floor houses two additional bedrooms, two bathrooms, and access to a terrace and balcony. The basement level offers another bedroom with an en-suite bathroom, a large versatile room perfect for a cinema or bedroom, and a laundry room. The outdoor living space is exceptionally private, surrounded by lush gardens and bathed in sunlight—ideal for enjoying the Mediterranean climate. It includes a large heated swimming pool, a shower, a Finnish sauna, a gym, and a spacious covered terrace furnished with comfortable outdoor seating. The villa is securely gated and includes covered parking for 4-5 cars. Embrace contemporary living in this prestigious Puerto Banus location!

## Features

- Covered Terrace
- Fitted Wardrobes
- Near Transport
- Y Private Terrace
- 🖌 Gym
- Sauna
- Storage Room Ensuite Bathroom
- Barbeque
- Double Glazing
- Basement
- Dasement

**Pool** ✔ Private