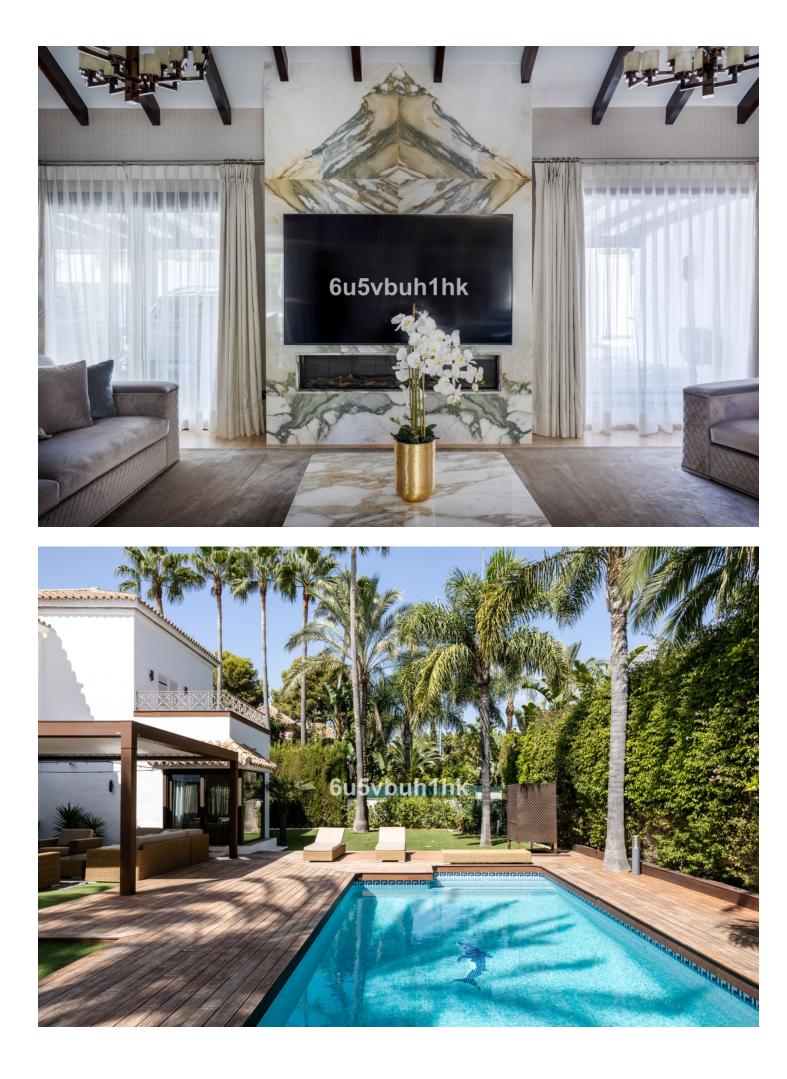

Nestled near the serene Mistral Beach, in a peaceful enclave of elegant villas and tree-lined streets, this refurbished villa is just a short drive from both Puerto Banus and Marbella. This expansive home seamlessly combines the charm of Andalusian architecture with modern design and comfort. The interior boasts an exquisite blend of materials, including wood, marble, and onyx, all highlighted by sophisticated interior decor. The villa features a stunning and spacious living room, a fully equipped kitchen, a dining area in a sunlit glass room, a study, and a master bedroom with a walk-in closet on the first floor. The second floor houses two additional bedrooms, two bathrooms, and access to a terrace and balcony. The basement level offers another bedroom with an en-suite bathroom, a large versatile room perfect for a cinema or bedroom, and a laundry room. The outdoor living space is exceptionally private, surrounded by lush gardens and bathed in sunlight—ideal for enjoying the Mediterranean climate. It includes a large heated swimming pool, a shower, a Finnish sauna, a gym, and a spacious covered terrace furnished with comfortable outdoor seating. The villa is securely gated and includes covered parking for 4-5 cars. Embrace contemporary living in this prestigious Puerto Banus location!

## Features

- Covered Terrace
- Fitted Wardrobes
- Near Transport
- Y Private Terrace
- 🖌 Gym
- Sauna
- Storage Room Ensuite Bathroom
- Barbeque
- Double Glazing
- Basement
- Dasement

**Pool** ✔ Private

Furniture Fully Furnished Climate Control Air Conditioning Fireplace

Views Garden Pool

Security Electric Blinds Alarm System

SIZES AND DIMENSIONS ARE APPROXIMATE, ACTUAL MAY VARY.