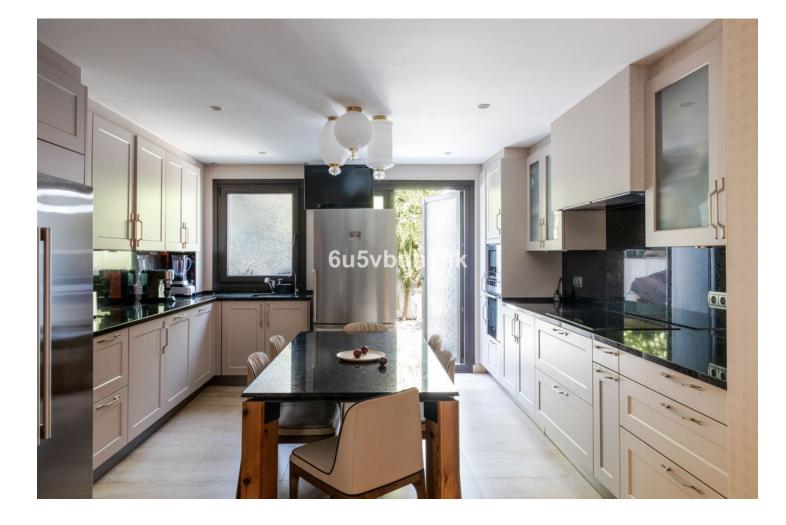

Nestled near the serene Mistral Beach, in a peaceful enclave of elegant villas and tree-lined streets, this refurbished villa is just a short drive from both Puerto Banus and Marbella. This expansive home seamlessly combines the charm of Andalusian architecture with modern design and comfort. The interior boasts an exquisite blend of materials, including wood, marble, and onyx, all highlighted by sophisticated interior decor. The villa features a stunning and spacious living room, a fully equipped kitchen, a dining area in a sunlit glass room, a study, and a master bedroom with a walk-in closet on the first floor. The second floor houses two additional bedrooms, two bathrooms, and access to a terrace and balcony. The basement level offers another bedroom with an en-suite bathroom, a large versatile room perfect for a cinema or bedroom, and a laundry room. The outdoor living space is exceptionally private, surrounded by lush gardens and bathed in sunlight—ideal for enjoying the Mediterranean climate. It includes a large heated swimming pool, a shower, a Finnish sauna, a gym, and a spacious covered terrace furnished with comfortable outdoor seating. The villa is securely gated and includes covered parking for 4-5 cars. Embrace contemporary living in this prestigious Puerto Banus location!

## Features

- Covered Terrace
- Fitted Wardrobes
- Near Transport
- Y Private Terrace
- 🖌 Gym
- Sauna
- Storage Room Ensuite Bathroom
- Barbeque
- Double Glazing
- Basement
- Dasement

**Pool** ✔ Private