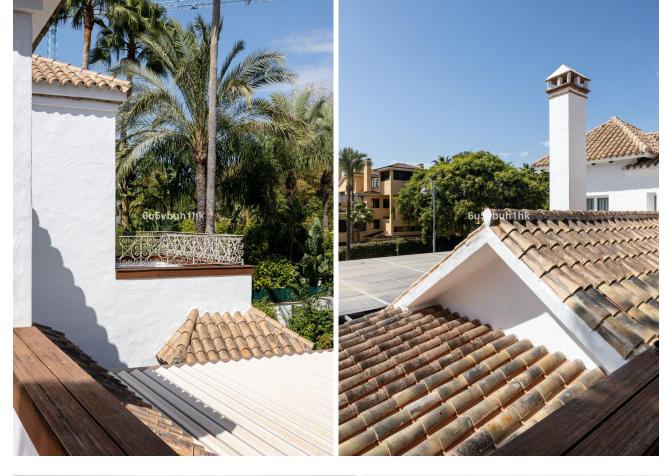

Nestled near the serene Mistral Beach, in a peaceful enclave of elegant villas and tree-lined streets, this refurbished villa is just a short drive from both Puerto Banus and Marbella. This expansive home seamlessly combines the charm of Andalusian architecture with modern design and comfort. The interior boasts an exquisite blend of materials, including wood, marble, and onyx, all highlighted by sophisticated interior decor. The villa features a stunning and spacious living room, a fully equipped kitchen, a dining area in a sunlit glass room, a study, and a master bedroom with a walk-in closet on the first floor. The second floor houses two additional bedrooms, two bathrooms, and access to a terrace and balcony. The basement level offers another bedroom with an en-suite bathroom, a large versatile room perfect for a cinema or bedroom, and a laundry room. The outdoor living space is exceptionally private, surrounded by lush gardens and bathed in sunlight—ideal for enjoying the Mediterranean climate. It includes a large heated swimming pool, a shower, a Finnish sauna, a gym, and a spacious covered terrace furnished with comfortable outdoor seating. The villa is securely gated and includes covered parking for 4-5 cars. Embrace contemporary living in this prestigious Puerto Banus location!