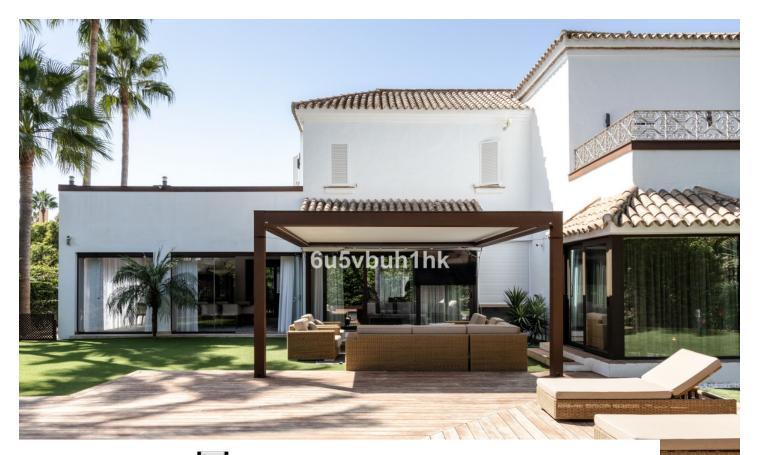

Nestled near the serene Mistral Beach, in a peaceful enclave of elegant villas and tree-lined streets, this refurbished villa is just a short drive from both Puerto Banus and Marbella. This expansive home seamlessly combines the charm of Andalusian architecture with modern design and comfort. The interior boasts an exquisite blend of materials, including wood, marble, and onyx, all highlighted by sophisticated interior decor. The villa features a stunning and spacious living room, a fully equipped kitchen, a dining area in a sunlit glass room, a study, and a master bedroom with a walk-in closet on the first floor. The second floor houses two additional bedrooms, two bathrooms, and access to a terrace and balcony. The basement level offers another bedroom with an en-suite bathroom, a large versatile room perfect for a cinema or bedroom, and a laundry room. The outdoor living space is exceptionally private, surrounded by lush gardens and bathed in sunlight—ideal for enjoying the Mediterranean climate. It includes a large heated swimming pool, a shower, a Finnish sauna, a gym, and a spacious covered terrace furnished with comfortable outdoor seating. The villa is securely gated and includes covered parking for 4-5 cars. Embrace contemporary living in this prestigious Puerto Banus location!