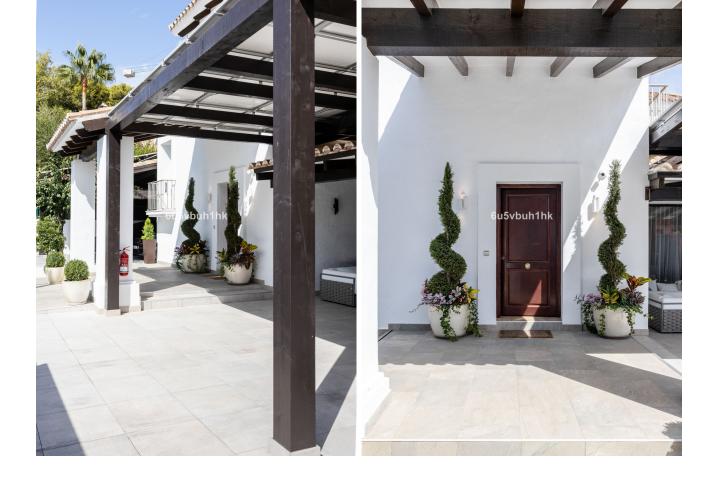

Nestled near the serene Mistral Beach, in a peaceful enclave of elegant villas and tree-lined streets, this refurbished villa is just a short drive from both Puerto Banus and Marbella. This expansive home seamlessly combines the charm of Andalusian architecture with modern design and comfort. The interior boasts an exquisite blend of materials, including wood, marble, and onyx, all highlighted by sophisticated interior decor. The villa features a stunning and spacious living room, a fully equipped kitchen, a dining area in a sunlit glass room, a study, and a master bedroom with a walk-in closet on the first floor. The second floor houses two additional bedrooms, two bathrooms, and access to a terrace and balcony. The basement level offers another bedroom with an en-suite bathroom, a large versatile room perfect for a cinema or bedroom, and a laundry room. The outdoor living space is exceptionally private, surrounded by lush gardens and bathed in sunlight—ideal for enjoying the Mediterranean climate. It includes a large heated swimming pool, a shower, a Finnish sauna, a gym, and a spacious covered terrace furnished with comfortable outdoor seating. The villa is securely gated and includes covered parking for 4-5 cars. Embrace contemporary living in this prestigious Puerto Banus location!