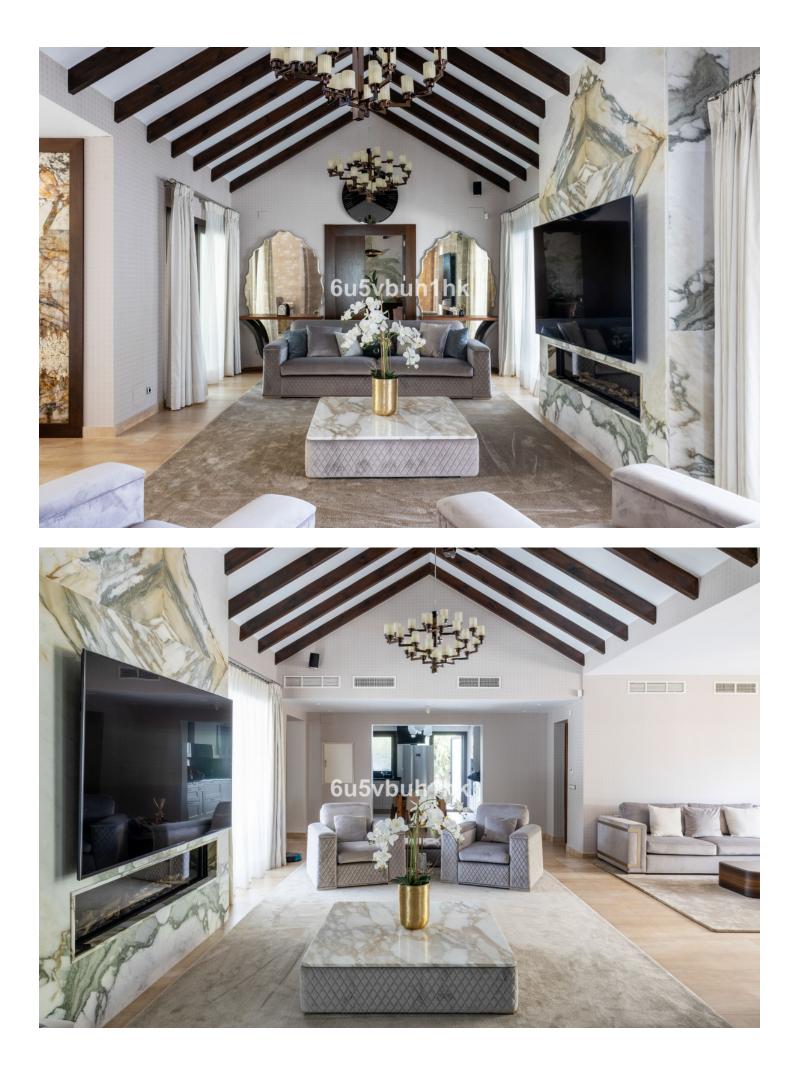

Nestled near the serene Mistral Beach, in a peaceful enclave of elegant villas and tree-lined streets, this refurbished villa is just a short drive from both Puerto Banus and Marbella. This expansive home seamlessly combines the charm of Andalusian architecture with modern design and comfort. The interior boasts an exquisite blend of materials, including wood, marble, and onyx, all highlighted by sophisticated interior decor. The villa features a stunning and spacious living room, a fully equipped kitchen, a dining area in a sunlit glass room, a study, and a master bedroom with a walk-in closet on the first floor. The second floor houses two additional bedrooms, two bathrooms, and access to a terrace and balcony. The basement level offers another bedroom with an en-suite bathroom, a large versatile room perfect for a cinema or bedroom, and a laundry room. The outdoor living space is exceptionally private, surrounded by lush gardens and bathed in sunlight—ideal for enjoying the Mediterranean climate. It includes a large heated swimming pool, a shower, a Finnish sauna, a gym, and a spacious covered terrace furnished with comfortable outdoor seating. The villa is securely gated and includes covered parking for 4-5 cars. Embrace contemporary living in this prestigious Puerto Banus location!

## Features

- Covered Terrace
- Fitted Wardrobes
- Near Transport
- Y Private Terrace
- 🖌 Gym
- Sauna
- Storage Room Ensuite Bathroom
- Barbeque
- Double Glazing
- Basement
- Dasement

**Pool** ✔ Private

Furniture Fully Furnished Climate Control Air Conditioning Fireplace

Views Garden Pool

Security Electric Blinds Alarm System

SIZES AND DIMENSIONS ARE APPROXIMATE, ACTUAL MAY VARY.