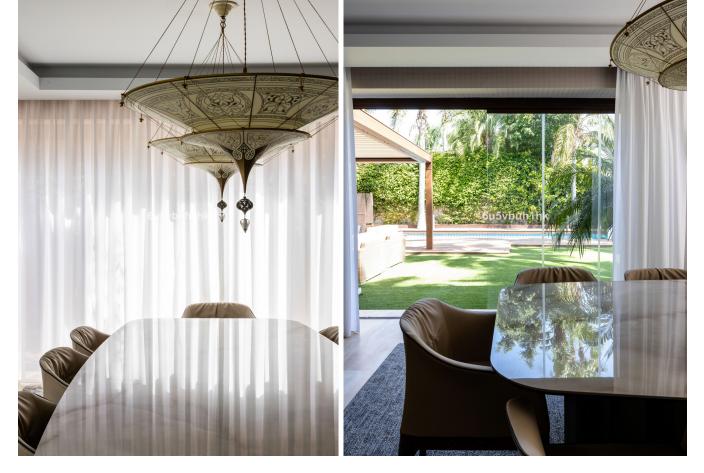

Nestled near the serene Mistral Beach, in a peaceful enclave of elegant villas and tree-lined streets, this refurbished villa is just a short drive from both Puerto Banus and Marbella. This expansive home seamlessly combines the charm of Andalusian architecture with modern design and comfort. The interior boasts an exquisite blend of materials, including wood, marble, and onyx, all highlighted by sophisticated interior decor. The villa features a stunning and spacious living room, a fully equipped kitchen, a dining area in a sunlit glass room, a study, and a master bedroom with a walk-in closet on the first floor. The second floor houses two additional bedrooms, two bathrooms, and access to a terrace and balcony. The basement level offers another bedroom with an en-suite bathroom, a large versatile room perfect for a cinema or bedroom, and a laundry room. The outdoor living space is exceptionally private, surrounded by lush gardens and bathed in sunlight—ideal for enjoying the Mediterranean climate. It includes a large heated swimming pool, a shower, a Finnish sauna, a gym, and a spacious covered terrace furnished with comfortable outdoor seating. The villa is securely gated and includes covered parking for 4-5 cars. Embrace contemporary living in this prestigious Puerto Banus location!

## Features

- Covered Terrace
- Fitted Wardrobes
- Near Transport
- Y Private Terrace
- 🖌 Gym
- Sauna
- Storage Room Ensuite Bathroom
- Barbeque
- Double Glazing
- Basement
- Dasement

**Pool** ✔ Private