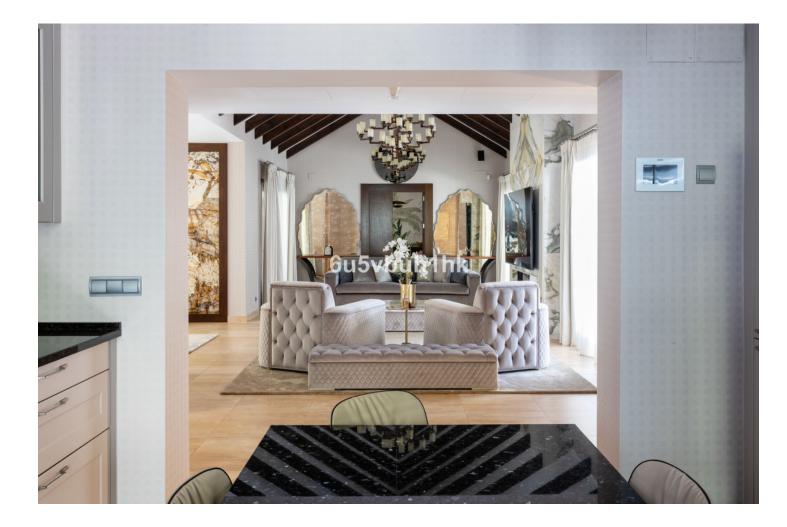

Nestled near the serene Mistral Beach, in a peaceful enclave of elegant villas and tree-lined streets, this refurbished villa is just a short drive from both Puerto Banus and Marbella. This expansive home seamlessly combines the charm of Andalusian architecture with modern design and comfort. The interior boasts an exquisite blend of materials, including wood, marble, and onyx, all highlighted by sophisticated interior decor. The villa features a stunning and spacious living room, a fully equipped kitchen, a dining area in a sunlit glass room, a study, and a master bedroom with a walk-in closet on the first floor. The second floor houses two additional bedrooms, two bathrooms, and access to a terrace and balcony. The basement level offers another bedroom with an en-suite bathroom, a large versatile room perfect for a cinema or bedroom, and a laundry room. The outdoor living space is exceptionally private, surrounded by lush gardens and bathed in sunlight—ideal for enjoying the Mediterranean climate. It includes a large heated swimming pool, a shower, a Finnish sauna, a gym, and a spacious covered terrace furnished with comfortable outdoor seating. The villa is securely gated and includes covered parking for 4-5 cars. Embrace contemporary living in this prestigious Puerto Banus location!