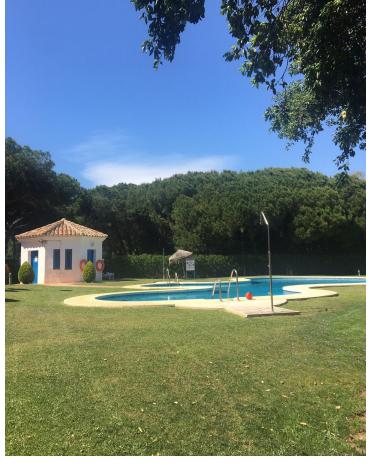

## Sales - Apartment - Calahonda 310.000€

www.mibgroup.es +34 662 58 96 58 info@mibgroup.es

Ref.-ID: MIBGR4824319 Calahonda Apartment

2

2

106 m2

Two bedroom apartment in lower Calahonda close to Lidl supermarket and the commercial centre. Walking distance to the beach. Large private garden, access to garden from both bedrooms and living room. Separate kitchen with utility patio. The apartment comes fully furnished with two full bathrooms. There is a private underground parking space. Community gardens, swimming pool and children playground.

| <ul> <li>Setting</li> <li>Close To Golf</li> <li>Close To Port</li> <li>Close To Shops</li> <li>Close To Sea</li> <li>Close To Town</li> <li>Close To Schools</li> <li>Urbanisation</li> </ul> | <b>Orientation</b> ✓ West | <b>Condition</b> Good                                         | <b>Pool</b> Communal      |
|------------------------------------------------------------------------------------------------------------------------------------------------------------------------------------------------|---------------------------|---------------------------------------------------------------|---------------------------|
| Climate Control Air Conditioning                                                                                                                                                               | <b>Views</b> Garden       | Features Fitted Wardrobes Near Transport Private Terrace WiFi | Furniture Fully Furnished |
| Kitchen Fully Fitted                                                                                                                                                                           | Garden Communal Private   | Security Gated Complex                                        |                           |