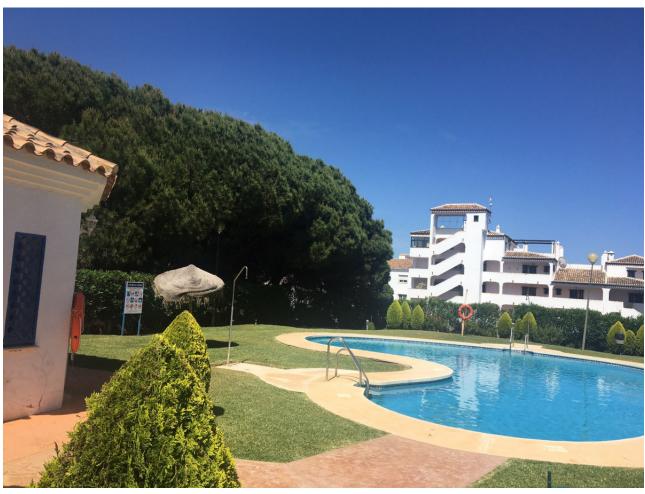

## Sales - Apartment - Calahonda 310.000€

www.mibgroup.es +34 662 58 96 58 info@mibgroup.es

Ref.-ID: MIBGR4824319 Calahonda Apartment

2

2

106 m2

Two bedroom apartment in lower Calahonda close to Lidl supermarket and the commercial centre. Walking distance to the beach. Large private garden, access to garden from both bedrooms and living room. Separate kitchen with utility patio. The apartment comes fully furnished with two full bathrooms. There is a private underground parking space. Community gardens, swimming pool and children playground.

| <ul> <li>Setting</li> <li>Close To Golf</li> <li>Close To Port</li> <li>Close To Shops</li> <li>Close To Sea</li> <li>Close To Town</li> <li>Close To Schools</li> <li>Urbanisation</li> </ul> | <b>Orientation</b> ✓ West | <b>Condition</b> Good                                         | <b>Pool</b> Communal      |
|------------------------------------------------------------------------------------------------------------------------------------------------------------------------------------------------|---------------------------|---------------------------------------------------------------|---------------------------|
| Climate Control Air Conditioning                                                                                                                                                               | <b>Views</b> Garden       | Features Fitted Wardrobes Near Transport Private Terrace WiFi | Furniture Fully Furnished |
| Kitchen Fully Fitted                                                                                                                                                                           | Garden Communal Private   | Security Gated Complex                                        |                           |