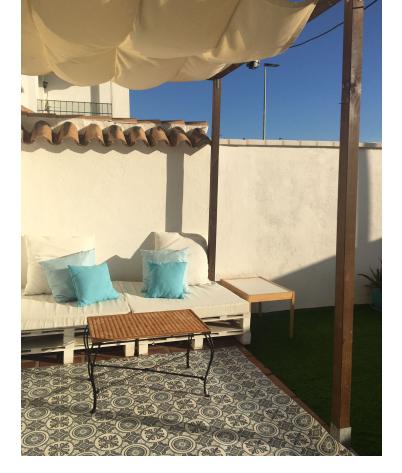

## Sales - Apartment - Calahonda 310.000€

www.mibgroup.es +34 662 58 96 58 info@mibgroup.es

Ref.-ID: MIBGR4824319 Calahonda Apartment

2

2

106 m2

Two bedroom apartment in lower Calahonda close to Lidl supermarket and the commercial centre. Walking distance to the beach. Large private garden, access to garden from both bedrooms and living room. Separate kitchen with utility patio. The apartment comes fully furnished with two full bathrooms. There is a private underground parking space. Community gardens, swimming pool and children playground.