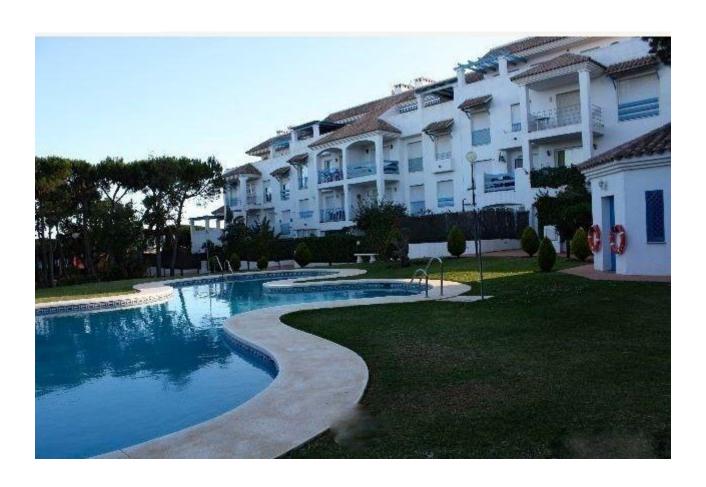

## Sales - Apartment - Calahonda 310.000€

www.mibgroup.es +34 662 58 96 58 info@mibgroup.es

Ref.-ID: MIBGR4824319 Calahonda Apartment

2

2

106 m2

Two bedroom apartment in lower Calahonda close to Lidl supermarket and the commercial centre. Walking distance to the beach. Large private garden, access to garden from both bedrooms and living room. Separate kitchen with utility patio. The apartment comes fully furnished with two full bathrooms. There is a private underground parking space. Community gardens, swimming pool and children playground.

| <ul> <li>Setting</li> <li>Close To Golf</li> <li>Close To Port</li> <li>Close To Shops</li> <li>Close To Sea</li> <li>Close To Town</li> <li>Close To Schools</li> <li>Urbanisation</li> </ul> | <b>Orientation</b> ✓ West | <b>Condition</b> Good                                         | <b>Pool</b> Communal      |
|------------------------------------------------------------------------------------------------------------------------------------------------------------------------------------------------|---------------------------|---------------------------------------------------------------|---------------------------|
| Climate Control Air Conditioning                                                                                                                                                               | <b>Views</b> Garden       | Features Fitted Wardrobes Near Transport Private Terrace WiFi | Furniture Fully Furnished |
| Kitchen Fully Fitted                                                                                                                                                                           | Garden Communal Private   | Security Gated Complex                                        |                           |