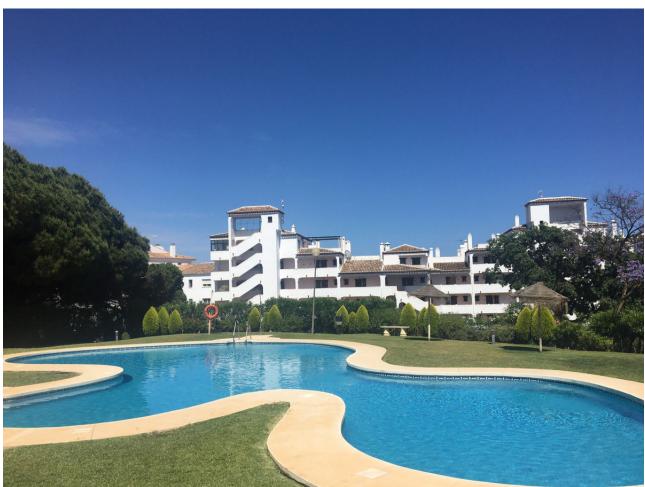

## Sales - Apartment - Calahonda 310.000€

www.mibgroup.es +34 662 58 96 58 info@mibgroup.es

Ref.-ID: MIBGR4824319 Calahonda Apartment

2

2

106 m2

Two bedroom apartment in lower Calahonda close to Lidl supermarket and the commercial centre. Walking distance to the beach. Large private garden, access to garden from both bedrooms and living room. Separate kitchen with utility patio. The apartment comes fully furnished with two full bathrooms. There is a private underground parking space. Community gardens, swimming pool and children playground.

| <ul> <li>Setting</li> <li>Close To Golf</li> <li>Close To Port</li> <li>Close To Shops</li> <li>Close To Sea</li> <li>Close To Town</li> <li>Close To Schools</li> <li>Urbanisation</li> </ul> | <b>Orientation</b> ✓ West | <b>Condition</b> Good                                         | <b>Pool</b> Communal      |
|------------------------------------------------------------------------------------------------------------------------------------------------------------------------------------------------|---------------------------|---------------------------------------------------------------|---------------------------|
| Climate Control Air Conditioning                                                                                                                                                               | <b>Views</b> Garden       | Features Fitted Wardrobes Near Transport Private Terrace WiFi | Furniture Fully Furnished |
| Kitchen Fully Fitted                                                                                                                                                                           | Garden Communal Private   | Security Gated Complex                                        |                           |