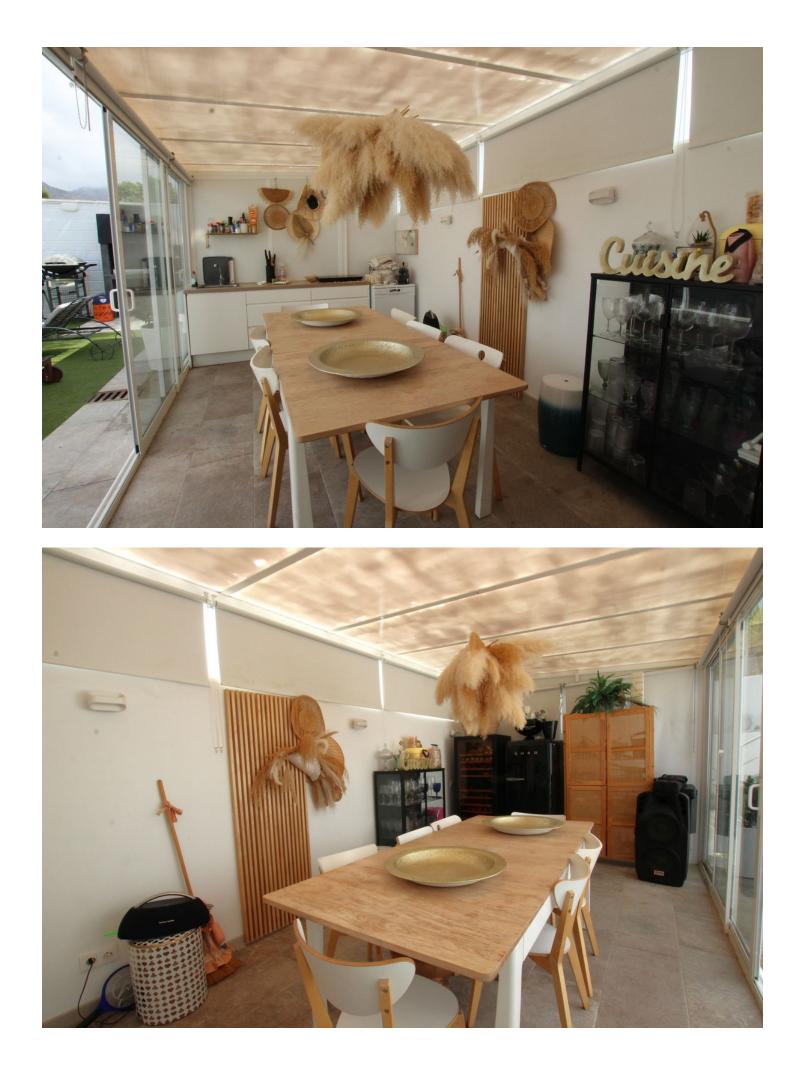

Spectacular semi-detached house located in a residential area with easy access to the motorway. Completely renovated with a very modern design and the best qualities. The property has been divided into 2 houses that can be used both together and separately as it has completely independent entrances. The plot has 320 m<sup>2</sup> and the house 200 m<sup>2</sup> built which are distributed as follows: First house (Ground Floor): - Large living room with fully equipped open kitchen and sea views. - Master bedroom with dressing room and en-suite bathroom. - Toilet. - Two terraces: one with a chill out area and the other with a heated pool. This terrace also has a bathroom and a living room with an equipped and heated kitchen. First Floor: - Large bedroom with a full en-suite bathroom, with a bathtub and shower. Basement: - Currently used as an office. Second House: - Large living room with a fully equipped kitchen. - Two bedrooms. - Full bathroom with a shower. The property has two parking spaces with electric charger installation and a large storage room. DON'T MISS THIS OPPORTUNITY AND VISIT IT!! In compliance with the Decree of the Junta de Andalucía 2182005 of October 11, the client is informed that notary, registry, ITP and other expenses inherent to the purchase are not included in the sale price. The real estate agency fees are included.