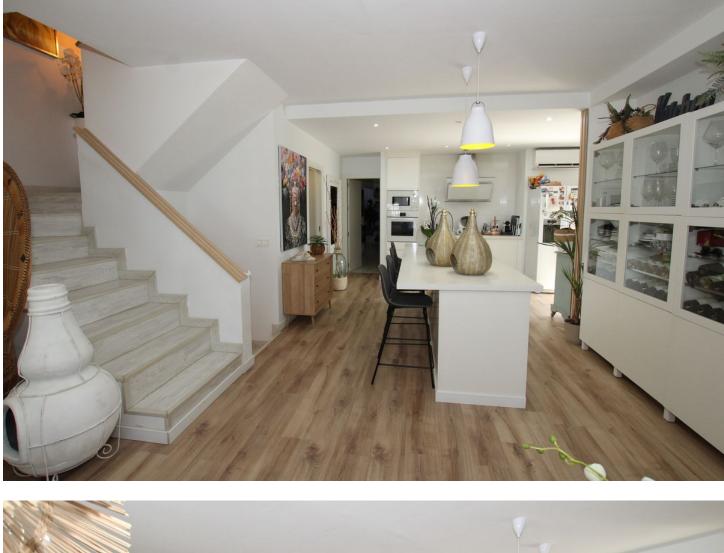

Spectacular semi-detached house located in a residential area with easy access to the motorway. Completely renovated with a very modern design and the best qualities. The property has been divided into 2 houses that can be used both together and separately as it has completely independent entrances. The plot has 320 m<sup>2</sup> and the house 200 m<sup>2</sup> built which are distributed as follows: First house (Ground Floor): - Large living room with fully equipped open kitchen and sea views. - Master bedroom with dressing room and en-suite bathroom. - Toilet. - Two terraces: one with a chill out area and the other with a heated pool. This terrace also has a bathroom and a living room with an equipped and heated kitchen. First Floor: - Large bedroom with a full en-suite bathroom, with a bathtub and shower. Basement: - Currently used as an office. Second House: - Large living room with a fully equipped kitchen. - Two bedrooms. - Full bathroom with a shower. The property has two parking spaces with electric charger installation and a large storage room. DON'T MISS THIS OPPORTUNITY AND VISIT IT!! In compliance with the Decree of the Junta de Andalucía 2182005 of October 11, the client is informed that notary, registry, ITP and other expenses inherent to the purchase are not included in the sale price. The real estate agency fees are included.