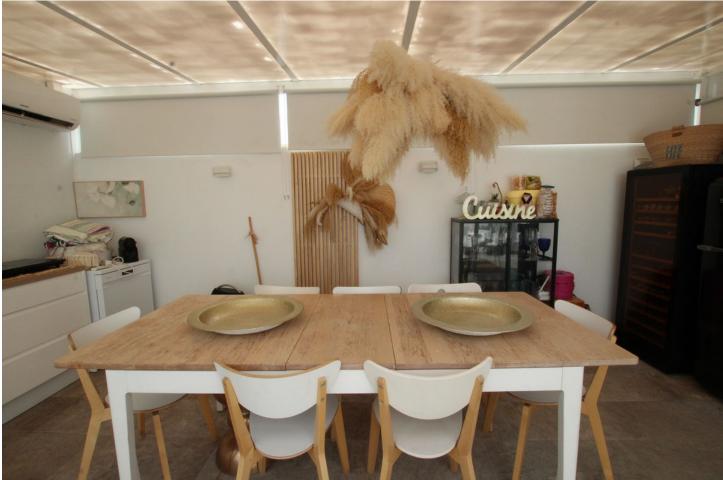

Spectacular semi-detached house located in a residential area with easy access to the motorway. Completely renovated with a very modern design and the best qualities. The property has been divided into 2 houses that can be used both together and separately as it has completely independent entrances. The plot has 320 m<sup>2</sup> and the house 200 m<sup>2</sup> built which are distributed as follows: First house (Ground Floor): - Large living room with fully equipped open kitchen and sea views. - Master bedroom with dressing room and en-suite bathroom. - Toilet. - Two terraces: one with a chill out area and the other with a heated pool. This terrace also has a bathroom and a living room with an equipped and heated kitchen. First Floor: - Large bedroom with a full en-suite bathroom, with a bathtub and shower. Basement: - Currently used as an office. Second House: - Large living room with a fully equipped kitchen. - Two bedrooms. - Full bathroom with a shower. The property has two parking spaces with electric charger installation and a large storage room. DON'T MISS THIS OPPORTUNITY AND VISIT IT!! In compliance with the Decree of the Junta de Andalucía 2182005 of October 11, the client is informed that notary, registry, ITP and other expenses inherent to the purchase are not included in the sale price. The real estate agency fees are included.