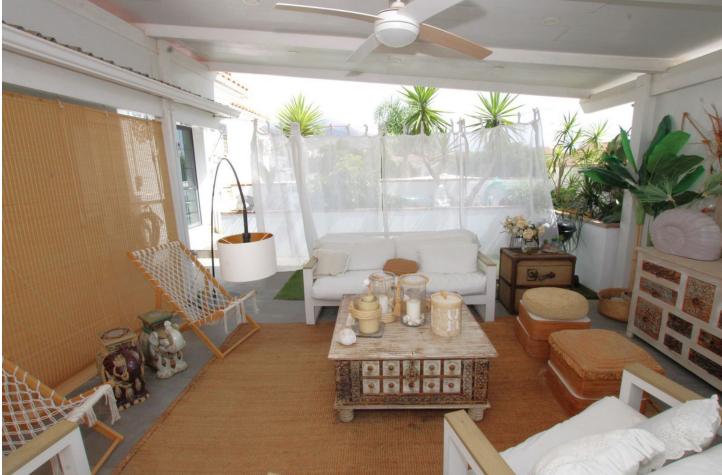

Spectacular semi-detached house located in a residential area with easy access to the motorway. Completely renovated with a very modern design and the best qualities. The property has been divided into 2 houses that can be used both together and separately as it has completely independent entrances. The plot has 320 m<sup>2</sup> and the house 200 m<sup>2</sup> built which are distributed as follows: First house (Ground Floor): - Large living room with fully equipped open kitchen and sea views. - Master bedroom with dressing room and en-suite bathroom. - Toilet. - Two terraces: one with a chill out area and the other with a heated pool. This terrace also has a bathroom and a living room with an equipped and heated kitchen. First Floor: - Large bedroom with a full en-suite bathroom, with a bathtub and shower. Basement: - Currently used as an office. Second House: - Large living room with a fully equipped kitchen. - Two bedrooms. - Full bathroom with a shower. The property has two parking spaces with electric charger installation and a large storage room. DON'T MISS THIS OPPORTUNITY AND VISIT IT!! In compliance with the Decree of the Junta de Andalucía 2182005 of October 11, the client is informed that notary, registry, ITP and other expenses inherent to the purchase are not included in the sale price. The real estate agency fees are included.

| Setting<br>Village<br>Mountain Pueblo<br>Close To Golf<br>Close To Town<br>Close To Schools<br>Close To Forest | Orientation<br>✓ South East | Condition<br>Recently Renovated                                                                                                                                                         | Pool<br>Private<br>Indoor |
|----------------------------------------------------------------------------------------------------------------|-----------------------------|-----------------------------------------------------------------------------------------------------------------------------------------------------------------------------------------|---------------------------|
| Climate Control                                                                                                | Views<br>Garden             | Features<br>Covered Terrace<br>Fitted Wardrobes<br>Near Transport<br>Private Terrace<br>Storage Room<br>Ensuite Bathroom<br>Wood Flooring<br>Barbeque<br>Double Glazing<br>Courtesy Bus | Kitchen<br>Fully Fitted   |
| Garden<br>YPrivate                                                                                             | Parking<br>Covered          | Utilities<br>Electricity<br>Drinkable Water<br>Telephone                                                                                                                                | Category<br>Resale        |