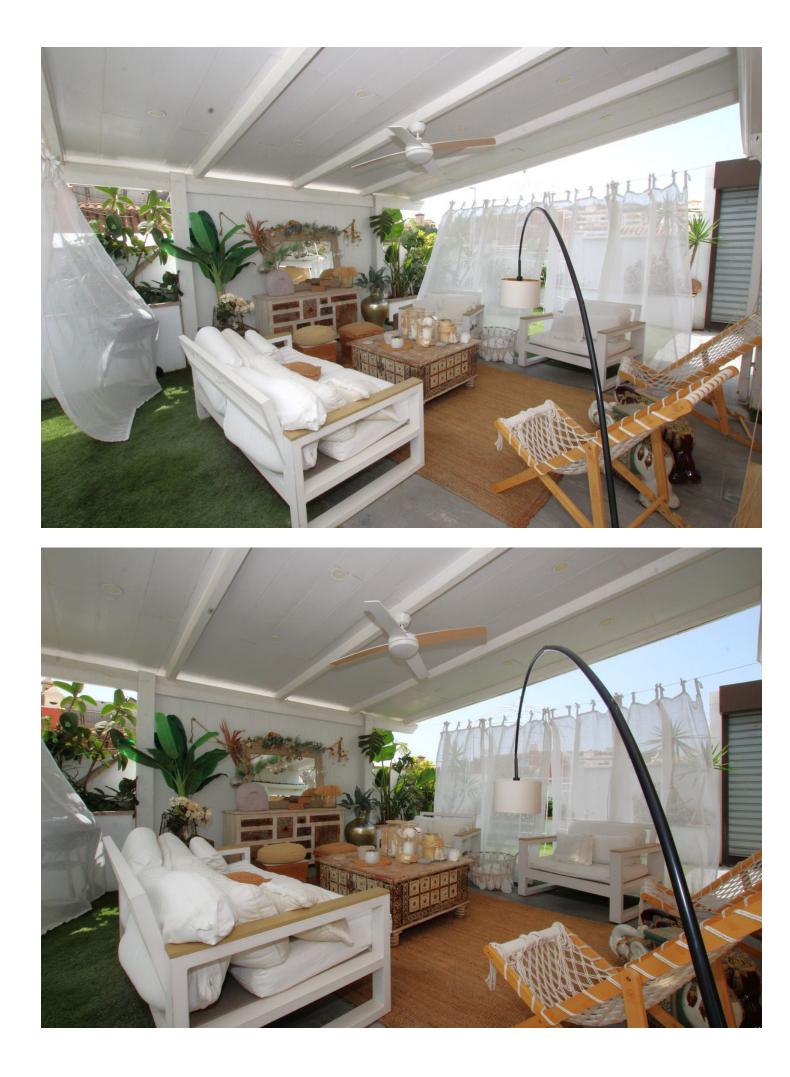

Spectacular semi-detached house located in a residential area with easy access to the motorway. Completely renovated with a very modern design and the best qualities. The property has been divided into 2 houses that can be used both together and separately as it has completely independent entrances. The plot has 320 m<sup>2</sup> and the house 200 m<sup>2</sup> built which are distributed as follows: First house (Ground Floor): - Large living room with fully equipped open kitchen and sea views. - Master bedroom with dressing room and en-suite bathroom. - Toilet. - Two terraces: one with a chill out area and the other with a heated pool. This terrace also has a bathroom and a living room with an equipped and heated kitchen. First Floor: - Large bedroom with a full en-suite bathroom, with a bathtub and shower. Basement: - Currently used as an office. Second House: - Large living room with a fully equipped kitchen. - Two bedrooms. - Full bathroom with a shower. The property has two parking spaces with electric charger installation and a large storage room. DON'T MISS THIS OPPORTUNITY AND VISIT IT!! In compliance with the Decree of the Junta de Andalucía 2182005 of October 11, the client is informed that notary, registry, ITP and other expenses inherent to the purchase are not included in the sale price. The real estate agency fees are included.