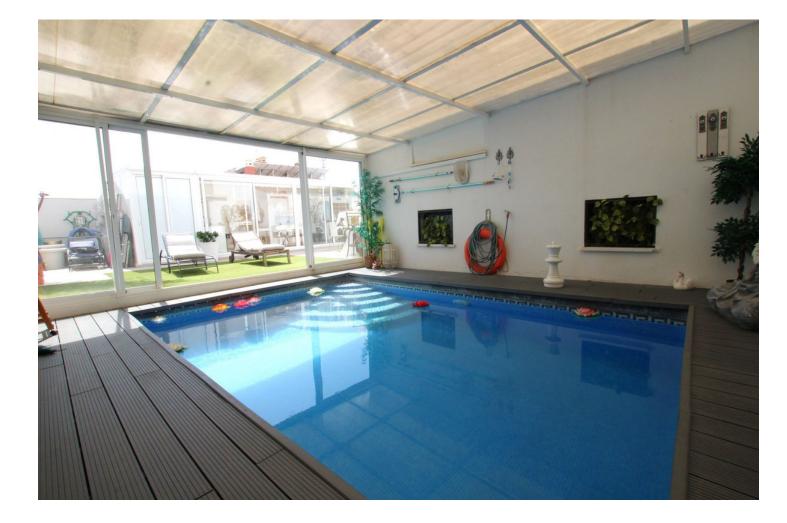

Spectacular semi-detached house located in a residential area with easy access to the motorway. Completely renovated with a very modern design and the best qualities. The property has been divided into 2 houses that can be used both together and separately as it has completely independent entrances. The plot has 320 m<sup>2</sup> and the house 200 m<sup>2</sup> built which are distributed as follows: First house (Ground Floor): - Large living room with fully equipped open kitchen and sea views. - Master bedroom with dressing room and en-suite bathroom. - Toilet. - Two terraces: one with a chill out area and the other with a heated pool. This terrace also has a bathroom and a living room with an equipped and heated kitchen. First Floor: - Large bedroom with a full en-suite bathroom, with a bathtub and shower. Basement: - Currently used as an office. Second House: - Large living room with a fully equipped kitchen. - Two bedrooms. - Full bathroom with a shower. The property has two parking spaces with electric charger installation and a large storage room. DON'T MISS THIS OPPORTUNITY AND VISIT IT!! In compliance with the Decree of the Junta de Andalucía 2182005 of October 11, the client is informed that notary, registry, ITP and other expenses inherent to the purchase are not included in the sale price. The real estate agency fees are included.

| Setting<br>Village<br>Mountain Pueblo<br>Close To Golf<br>Close To Town<br>Close To Schools<br>Close To Forest | Orientation<br>✓ South East | Condition<br>Recently Renovated                                                                                                                                                         | Pool<br>Private<br>Indoor |
|----------------------------------------------------------------------------------------------------------------|-----------------------------|-----------------------------------------------------------------------------------------------------------------------------------------------------------------------------------------|---------------------------|
| Climate Control                                                                                                | Views<br>Garden             | Features<br>Covered Terrace<br>Fitted Wardrobes<br>Near Transport<br>Private Terrace<br>Storage Room<br>Ensuite Bathroom<br>Wood Flooring<br>Barbeque<br>Double Glazing<br>Courtesy Bus | Kitchen<br>Fully Fitted   |
| Garden<br>YPrivate                                                                                             | Parking<br>Covered          | Utilities<br>Electricity<br>Drinkable Water<br>Telephone                                                                                                                                | Category<br>Resale        |