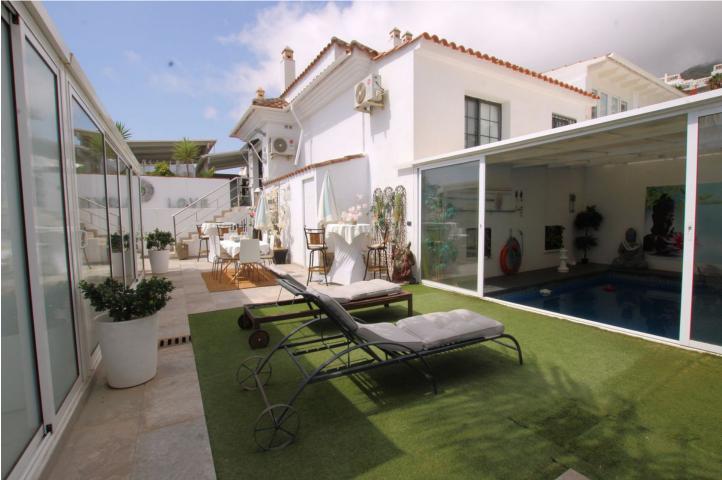

Spectacular semi-detached house located in a residential area with easy access to the motorway. Completely renovated with a very modern design and the best qualities. The property has been divided into 2 houses that can be used both together and separately as it has completely independent entrances. The plot has 320 m<sup>2</sup> and the house 200 m<sup>2</sup> built which are distributed as follows: First house (Ground Floor): - Large living room with fully equipped open kitchen and sea views. - Master bedroom with dressing room and en-suite bathroom. - Toilet. - Two terraces: one with a chill out area and the other with a heated pool. This terrace also has a bathroom and a living room with an equipped and heated kitchen. First Floor: - Large bedroom with a full en-suite bathroom, with a bathtub and shower. Basement: - Currently used as an office. Second House: - Large living room with a fully equipped kitchen. - Two bedrooms. - Full bathroom with a shower. The property has two parking spaces with electric charger installation and a large storage room. DON'T MISS THIS OPPORTUNITY AND VISIT IT!! In compliance with the Decree of the Junta de Andalucía 2182005 of October 11, the client is informed that notary, registry, ITP and other expenses inherent to the purchase are not included in the sale price. The real estate agency fees are included.

| Setting<br>Village<br>Mountain Pueblo<br>Close To Golf<br>Close To Town<br>Close To Schools<br>Close To Forest | Orientation<br>✓ South East | Condition<br>Recently Renovated                                                                                                                                                         | Pool<br>Private<br>Indoor |
|----------------------------------------------------------------------------------------------------------------|-----------------------------|-----------------------------------------------------------------------------------------------------------------------------------------------------------------------------------------|---------------------------|
| Climate Control                                                                                                | Views<br>Garden             | Features<br>Covered Terrace<br>Fitted Wardrobes<br>Near Transport<br>Private Terrace<br>Storage Room<br>Ensuite Bathroom<br>Wood Flooring<br>Barbeque<br>Double Glazing<br>Courtesy Bus | Kitchen<br>Fully Fitted   |
| Garden<br>YPrivate                                                                                             | Parking<br>Covered          | Utilities<br>Electricity<br>Drinkable Water<br>Telephone                                                                                                                                | Category<br>Resale        |