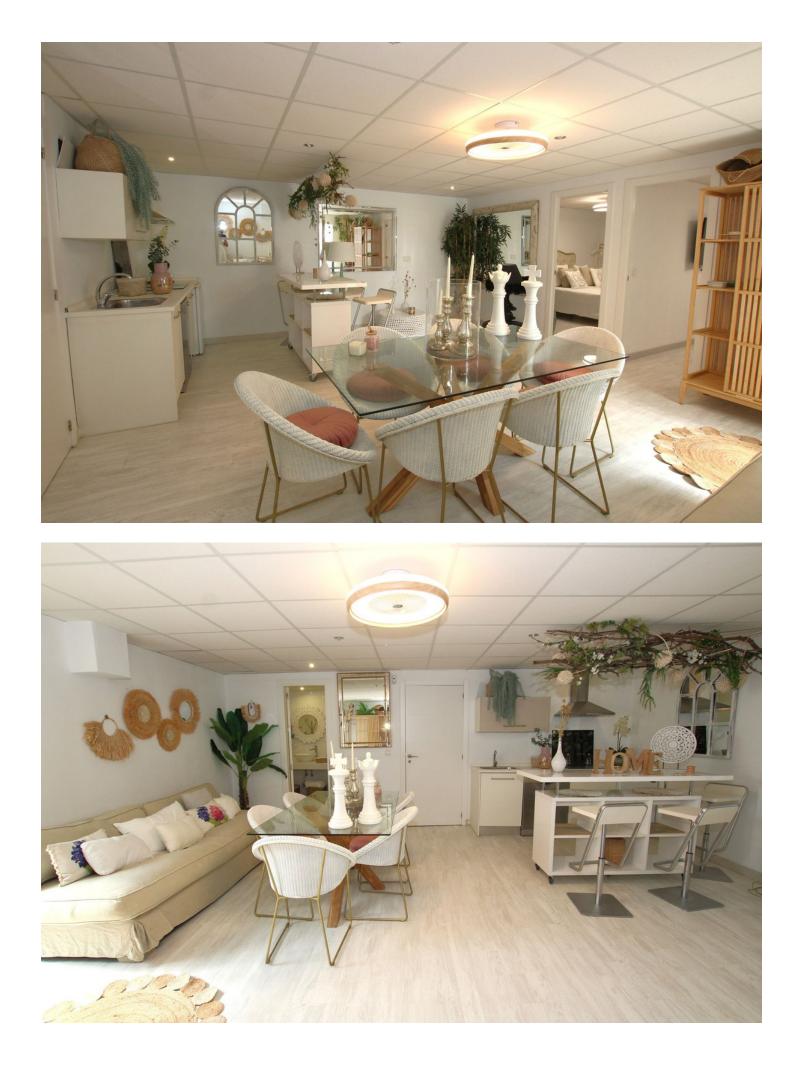

Spectacular semi-detached house located in a residential area with easy access to the motorway. Completely renovated with a very modern design and the best qualities. The property has been divided into 2 houses that can be used both together and separately as it has completely independent entrances. The plot has 320 m<sup>2</sup> and the house 200 m<sup>2</sup> built which are distributed as follows: First house (Ground Floor): - Large living room with fully equipped open kitchen and sea views. - Master bedroom with dressing room and en-suite bathroom. - Toilet. - Two terraces: one with a chill out area and the other with a heated pool. This terrace also has a bathroom and a living room with an equipped and heated kitchen. First Floor: - Large bedroom with a full en-suite bathroom, with a bathtub and shower. Basement: - Currently used as an office. Second House: - Large living room with a fully equipped kitchen. - Two bedrooms. - Full bathroom with a shower. The property has two parking spaces with electric charger installation and a large storage room. DON'T MISS THIS OPPORTUNITY AND VISIT IT!! In compliance with the Decree of the Junta de Andalucía 2182005 of October 11, the client is informed that notary, registry, ITP and other expenses inherent to the purchase are not included in the sale price. The real estate agency fees are included.