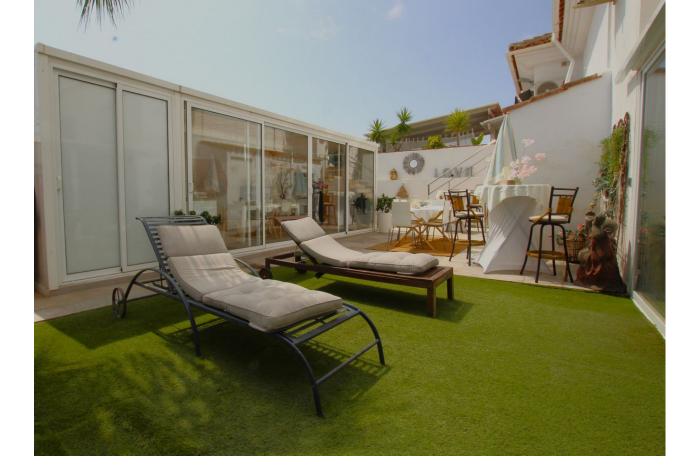

Spectacular semi-detached house located in a residential area with easy access to the motorway. Completely renovated with a very modern design and the best qualities. The property has been divided into 2 houses that can be used both together and separately as it has completely independent entrances. The plot has 320 m<sup>2</sup> and the house 200 m<sup>2</sup> built which are distributed as follows: First house (Ground Floor): - Large living room with fully equipped open kitchen and sea views. - Master bedroom with dressing room and en-suite bathroom. - Toilet. - Two terraces: one with a chill out area and the other with a heated pool. This terrace also has a bathroom and a living room with an equipped and heated kitchen. First Floor: - Large bedroom with a full en-suite bathroom, with a bathtub and shower. Basement: - Currently used as an office. Second House: - Large living room with a fully equipped kitchen. - Two bedrooms. - Full bathroom with a shower. The property has two parking spaces with electric charger installation and a large storage room. DON'T MISS THIS OPPORTUNITY AND VISIT IT!! In compliance with the Decree of the Junta de Andalucía 2182005 of October 11, the client is informed that notary, registry, ITP and other expenses inherent to the purchase are not included in the sale price. The real estate agency fees are included.

| Setting<br>Village<br>Mountain Pueblo<br>Close To Golf<br>Close To Town<br>Close To Schools<br>Close To Forest | Orientation<br>✓ South East | Condition<br>Recently Renovated                                                                                                                                                         | Pool<br>Private<br>Indoor |
|----------------------------------------------------------------------------------------------------------------|-----------------------------|-----------------------------------------------------------------------------------------------------------------------------------------------------------------------------------------|---------------------------|
| Climate Control                                                                                                | Views<br>Garden             | Features<br>Covered Terrace<br>Fitted Wardrobes<br>Near Transport<br>Private Terrace<br>Storage Room<br>Ensuite Bathroom<br>Wood Flooring<br>Barbeque<br>Double Glazing<br>Courtesy Bus | Kitchen<br>Fully Fitted   |
| Garden<br>YPrivate                                                                                             | Parking<br>Covered          | Utilities<br>Electricity<br>Drinkable Water<br>Telephone                                                                                                                                | Category<br>Resale        |