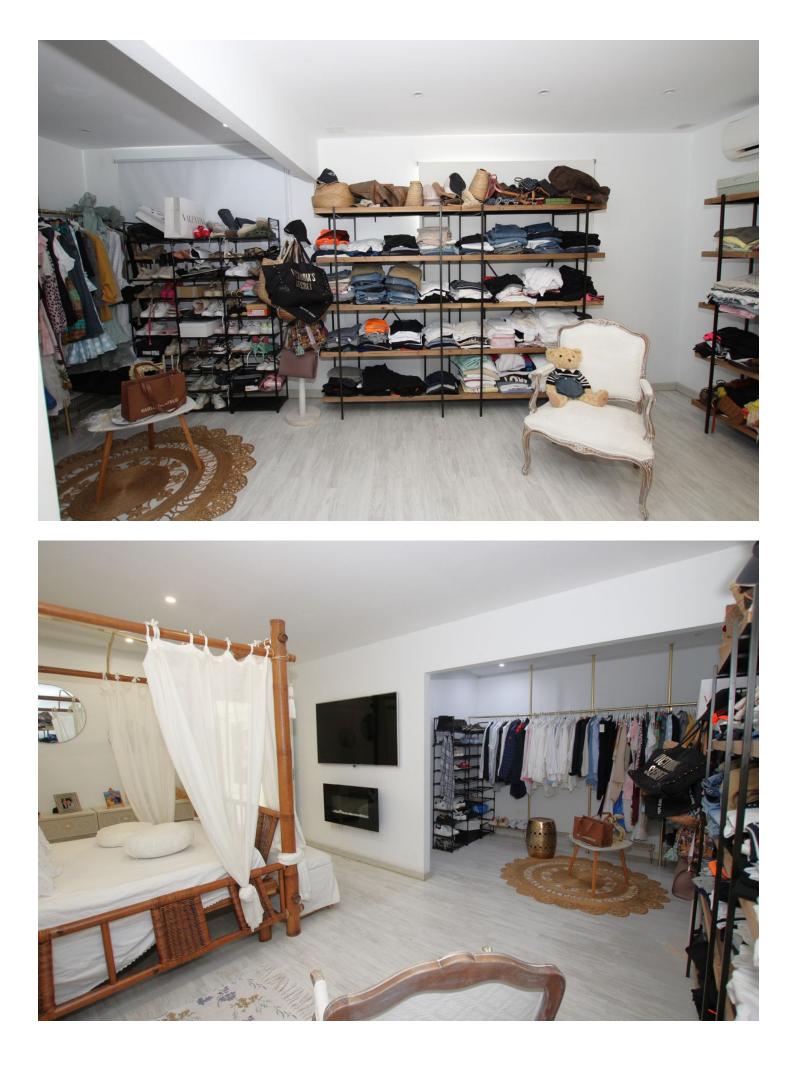

Spectacular semi-detached house located in a residential area with easy access to the motorway. Completely renovated with a very modern design and the best qualities. The property has been divided into 2 houses that can be used both together and separately as it has completely independent entrances. The plot has 320 m<sup>2</sup> and the house 200 m<sup>2</sup> built which are distributed as follows: First house (Ground Floor): - Large living room with fully equipped open kitchen and sea views. - Master bedroom with dressing room and en-suite bathroom. - Toilet. - Two terraces: one with a chill out area and the other with a heated pool. This terrace also has a bathroom and a living room with an equipped and heated kitchen. First Floor: - Large bedroom with a full en-suite bathroom, with a bathtub and shower. Basement: - Currently used as an office. Second House: - Large living room with a fully equipped kitchen. - Two bedrooms. - Full bathroom with a shower. The property has two parking spaces with electric charger installation and a large storage room. DON'T MISS THIS OPPORTUNITY AND VISIT IT!! In compliance with the Decree of the Junta de Andalucía 2182005 of October 11, the client is informed that notary, registry, ITP and other expenses inherent to the purchase are not included in the sale price. The real estate agency fees are included.