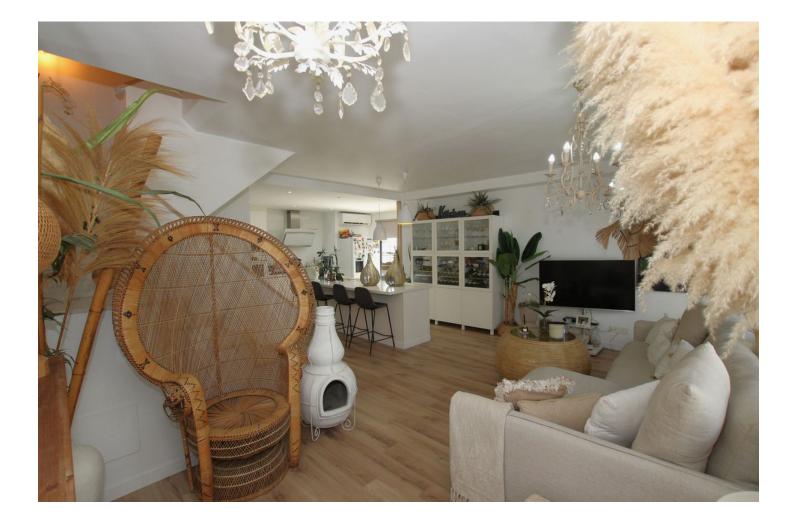

Spectacular semi-detached house located in a residential area with easy access to the motorway. Completely renovated with a very modern design and the best qualities. The property has been divided into 2 houses that can be used both together and separately as it has completely independent entrances. The plot has 320 m<sup>2</sup> and the house 200 m<sup>2</sup> built which are distributed as follows: First house (Ground Floor): - Large living room with fully equipped open kitchen and sea views. - Master bedroom with dressing room and en-suite bathroom. - Toilet. - Two terraces: one with a chill out area and the other with a heated pool. This terrace also has a bathroom and a living room with an equipped and heated kitchen. First Floor: - Large bedroom with a full en-suite bathroom, with a bathtub and shower. Basement: - Currently used as an office. Second House: - Large living room with a fully equipped kitchen. - Two bedrooms. - Full bathroom with a shower. The property has two parking spaces with electric charger installation and a large storage room. DON'T MISS THIS OPPORTUNITY AND VISIT IT!! In compliance with the Decree of the Junta de Andalucía 2182005 of October 11, the client is informed that notary, registry, ITP and other expenses inherent to the purchase are not included in the sale price. The real estate agency fees are included.