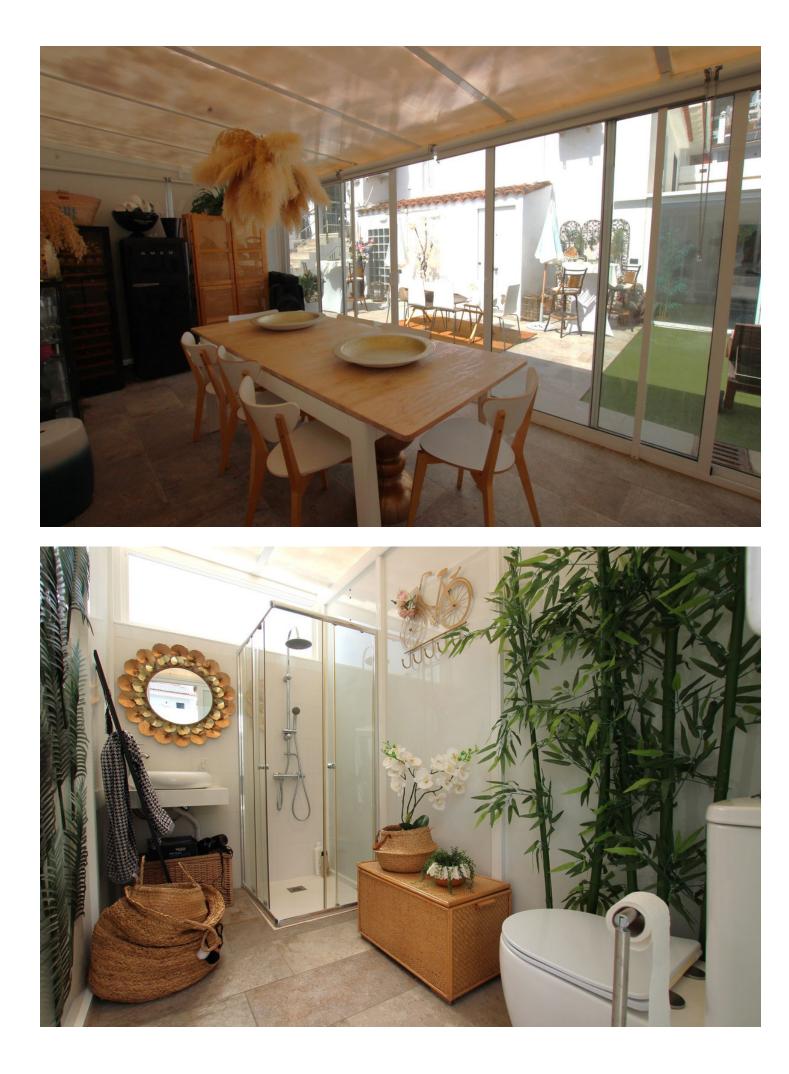

Spectacular semi-detached house located in a residential area with easy access to the motorway. Completely renovated with a very modern design and the best qualities. The property has been divided into 2 houses that can be used both together and separately as it has completely independent entrances. The plot has 320 m<sup>2</sup> and the house 200 m<sup>2</sup> built which are distributed as follows: First house (Ground Floor): - Large living room with fully equipped open kitchen and sea views. - Master bedroom with dressing room and en-suite bathroom. - Toilet. - Two terraces: one with a chill out area and the other with a heated pool. This terrace also has a bathroom and a living room with an equipped and heated kitchen. First Floor: - Large bedroom with a full en-suite bathroom, with a bathtub and shower. Basement: - Currently used as an office. Second House: - Large living room with a fully equipped kitchen. - Two bedrooms. - Full bathroom with a shower. The property has two parking spaces with electric charger installation and a large storage room. DON'T MISS THIS OPPORTUNITY AND VISIT IT!! In compliance with the Decree of the Junta de Andalucía 2182005 of October 11, the client is informed that notary, registry, ITP and other expenses inherent to the purchase are not included in the sale price. The real estate agency fees are included.