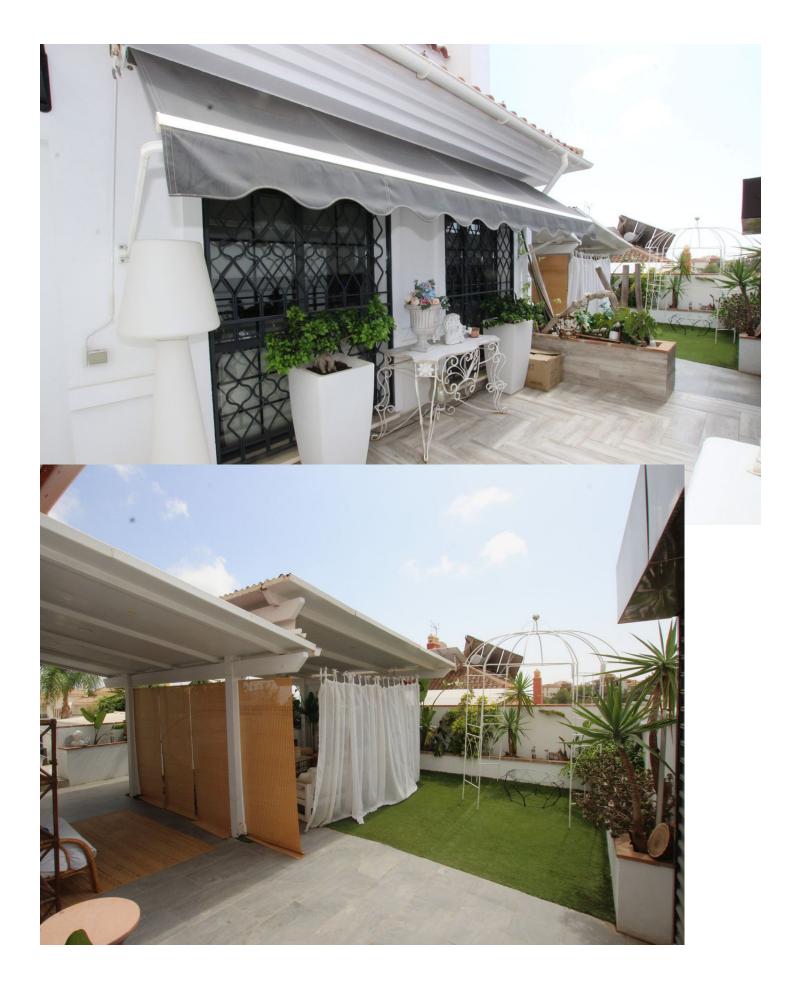

Spectacular semi-detached house located in a residential area with easy access to the motorway. Completely renovated with a very modern design and the best qualities. The property has been divided into 2 houses that can be used both together and separately as it has completely independent entrances. The plot has 320 m<sup>2</sup> and the house 200 m<sup>2</sup> built which are distributed as follows: First house (Ground Floor): - Large living room with fully equipped open kitchen and sea views. - Master bedroom with dressing room and en-suite bathroom. - Toilet. - Two terraces: one with a chill out area and the other with a heated pool. This terrace also has a bathroom and a living room with an equipped and heated kitchen. First Floor: - Large bedroom with a full en-suite bathroom, with a bathtub and shower. Basement: - Currently used as an office. Second House: - Large living room with a fully equipped kitchen. - Two bedrooms. - Full bathroom with a shower. The property has two parking spaces with electric charger installation and a large storage room. DON'T MISS THIS OPPORTUNITY AND VISIT IT!! In compliance with the Decree of the Junta de Andalucía 2182005 of October 11, the client is informed that notary, registry, ITP and other expenses inherent to the purchase are not included in the sale price. The real estate agency fees are included.