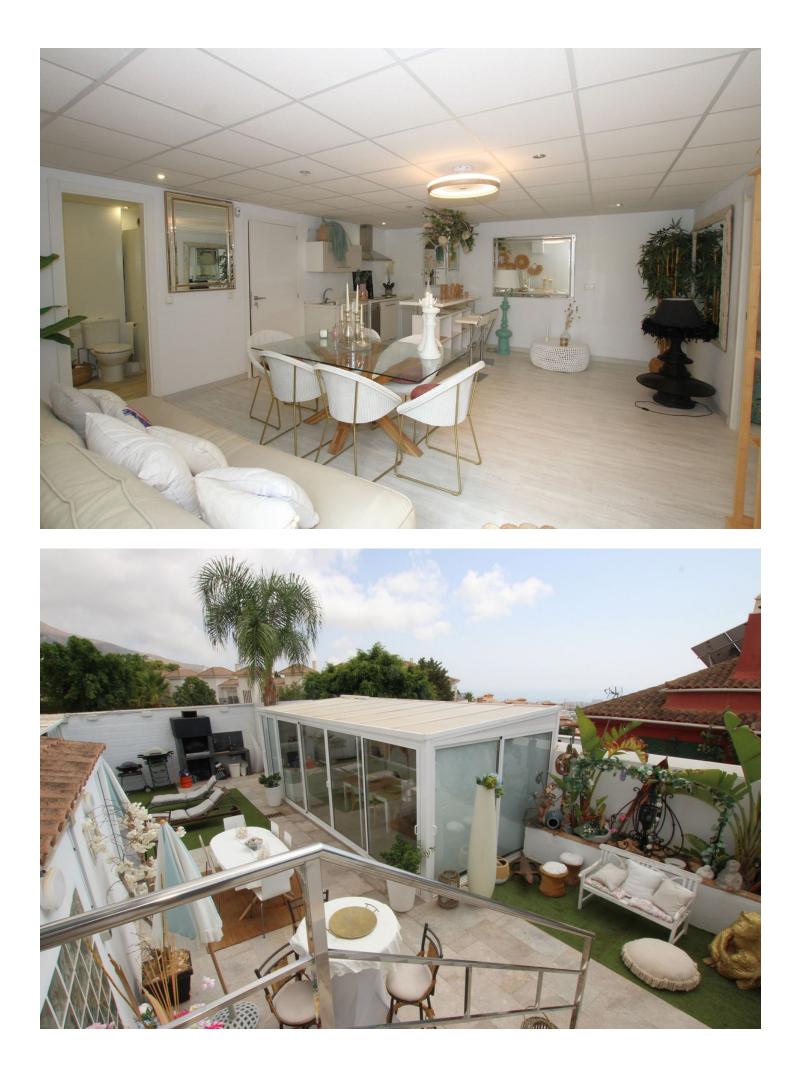

Spectacular semi-detached house located in a residential area with easy access to the motorway. Completely renovated with a very modern design and the best qualities. The property has been divided into 2 houses that can be used both together and separately as it has completely independent entrances. The plot has 320 m<sup>2</sup> and the house 200 m<sup>2</sup> built which are distributed as follows: First house (Ground Floor): - Large living room with fully equipped open kitchen and sea views. - Master bedroom with dressing room and en-suite bathroom. - Toilet. - Two terraces: one with a chill out area and the other with a heated pool. This terrace also has a bathroom and a living room with an equipped and heated kitchen. First Floor: - Large bedroom with a full en-suite bathroom, with a bathtub and shower. Basement: - Currently used as an office. Second House: - Large living room with a fully equipped kitchen. - Two bedrooms. - Full bathroom with a shower. The property has two parking spaces with electric charger installation and a large storage room. DON'T MISS THIS OPPORTUNITY AND VISIT IT!! In compliance with the Decree of the Junta de Andalucía 2182005 of October 11, the client is informed that notary, registry, ITP and other expenses inherent to the purchase are not included in the sale price. The real estate agency fees are included.