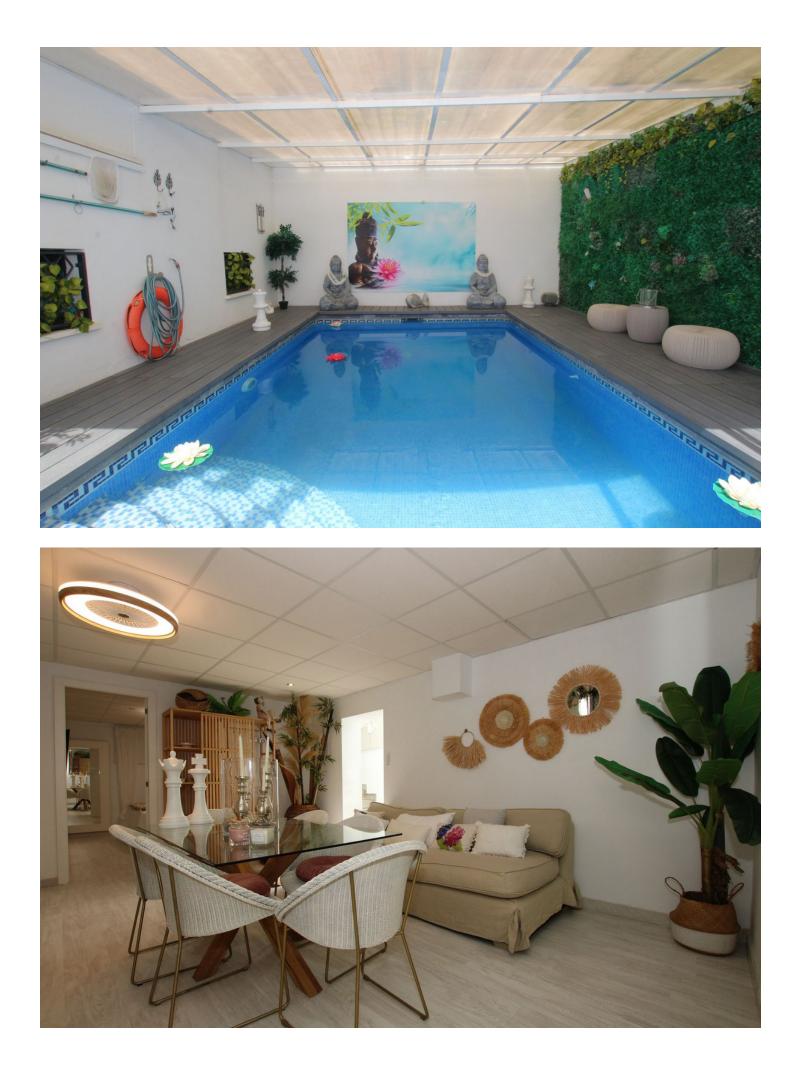

Spectacular semi-detached house located in a residential area with easy access to the motorway. Completely renovated with a very modern design and the best qualities. The property has been divided into 2 houses that can be used both together and separately as it has completely independent entrances. The plot has 320 m<sup>2</sup> and the house 200 m<sup>2</sup> built which are distributed as follows: First house (Ground Floor): - Large living room with fully equipped open kitchen and sea views. - Master bedroom with dressing room and en-suite bathroom. - Toilet. - Two terraces: one with a chill out area and the other with a heated pool. This terrace also has a bathroom and a living room with an equipped and heated kitchen. First Floor: - Large bedroom with a full en-suite bathroom, with a bathtub and shower. Basement: - Currently used as an office. Second House: - Large living room with a fully equipped kitchen. - Two bedrooms. - Full bathroom with a shower. The property has two parking spaces with electric charger installation and a large storage room. DON'T MISS THIS OPPORTUNITY AND VISIT IT!! In compliance with the Decree of the Junta de Andalucía 2182005 of October 11, the client is informed that notary, registry, ITP and other expenses inherent to the purchase are not included in the sale price. The real estate agency fees are included.