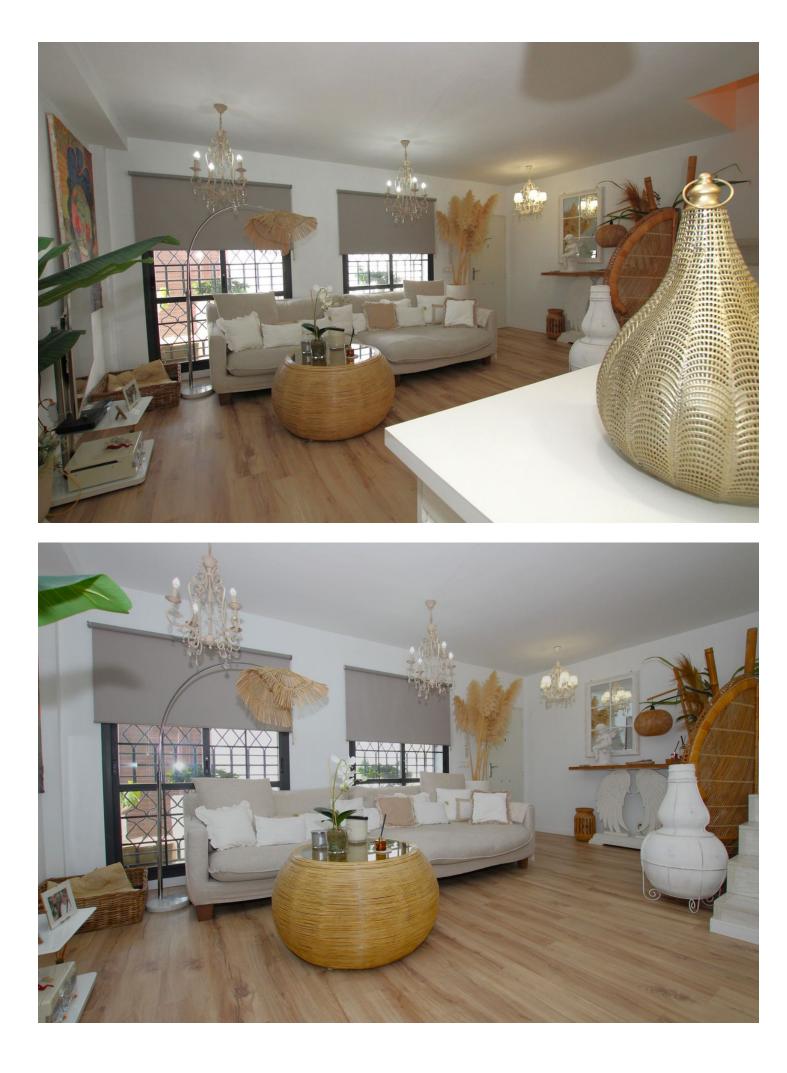

Spectacular semi-detached house located in a residential area with easy access to the motorway. Completely renovated with a very modern design and the best qualities. The property has been divided into 2 houses that can be used both together and separately as it has completely independent entrances. The plot has 320 m<sup>2</sup> and the house 200 m<sup>2</sup> built which are distributed as follows: First house (Ground Floor): - Large living room with fully equipped open kitchen and sea views. - Master bedroom with dressing room and en-suite bathroom. - Toilet. - Two terraces: one with a chill out area and the other with a heated pool. This terrace also has a bathroom and a living room with an equipped and heated kitchen. First Floor: - Large bedroom with a full en-suite bathroom, with a bathtub and shower. Basement: - Currently used as an office. Second House: - Large living room with a fully equipped kitchen. - Two bedrooms. - Full bathroom with a shower. The property has two parking spaces with electric charger installation and a large storage room. DON'T MISS THIS OPPORTUNITY AND VISIT IT!! In compliance with the Decree of the Junta de Andalucía 2182005 of October 11, the client is informed that notary, registry, ITP and other expenses inherent to the purchase are not included in the sale price. The real estate agency fees are included.