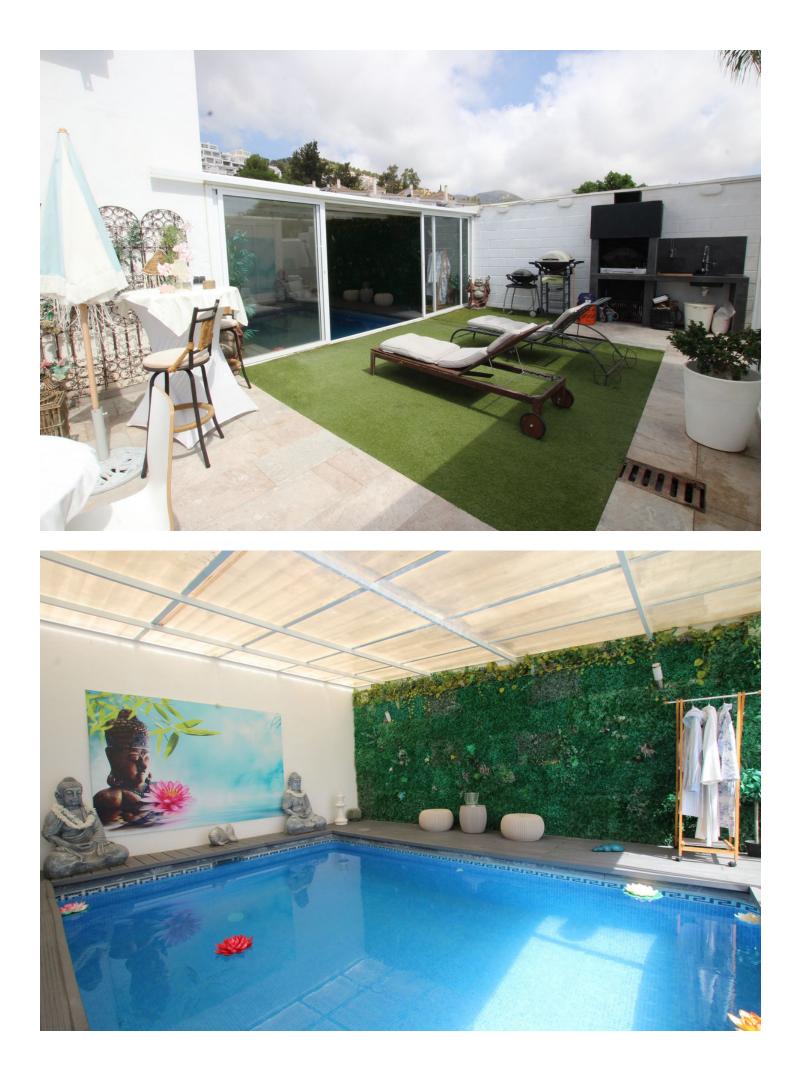

Spectacular semi-detached house located in a residential area with easy access to the motorway. Completely renovated with a very modern design and the best qualities. The property has been divided into 2 houses that can be used both together and separately as it has completely independent entrances. The plot has 320 m<sup>2</sup> and the house 200 m<sup>2</sup> built which are distributed as follows: First house (Ground Floor): - Large living room with fully equipped open kitchen and sea views. - Master bedroom with dressing room and en-suite bathroom. - Toilet. - Two terraces: one with a chill out area and the other with a heated pool. This terrace also has a bathroom and a living room with an equipped and heated kitchen. First Floor: - Large bedroom with a full en-suite bathroom, with a bathtub and shower. Basement: - Currently used as an office. Second House: - Large living room with a fully equipped kitchen. - Two bedrooms. - Full bathroom with a shower. The property has two parking spaces with electric charger installation and a large storage room. DON'T MISS THIS OPPORTUNITY AND VISIT IT!! In compliance with the Decree of the Junta de Andalucía 2182005 of October 11, the client is informed that notary, registry, ITP and other expenses inherent to the purchase are not included in the sale price. The real estate agency fees are included.