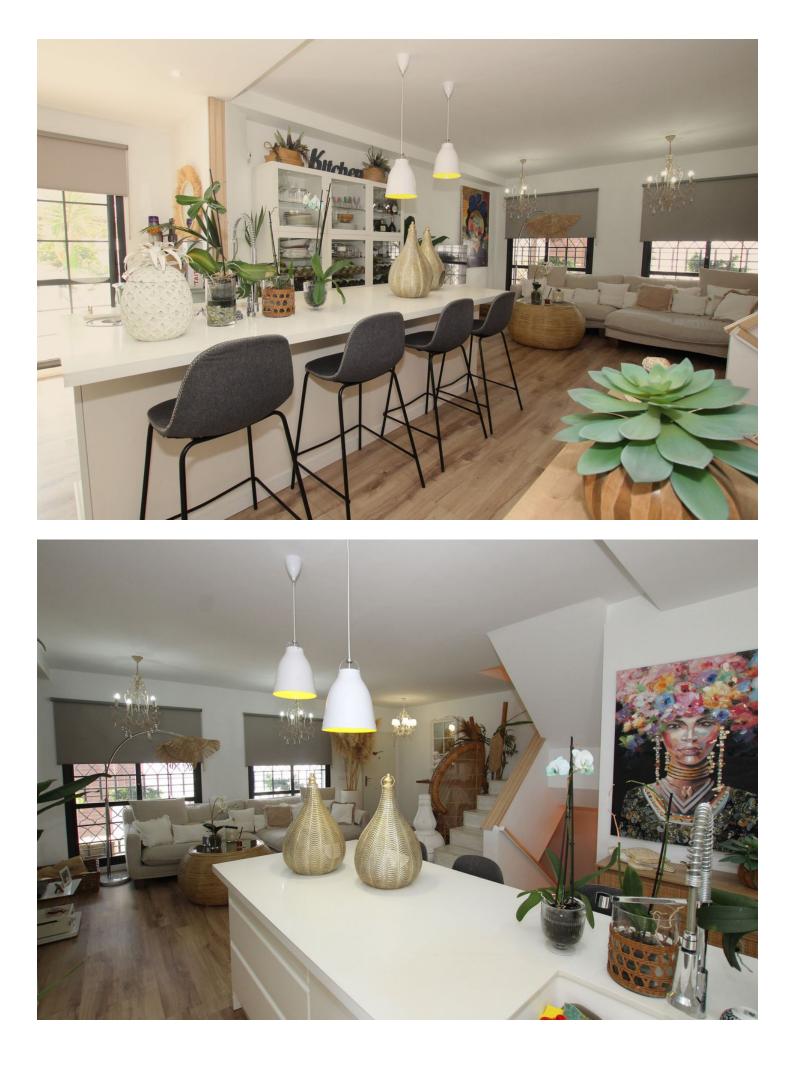

Spectacular semi-detached house located in a residential area with easy access to the motorway. Completely renovated with a very modern design and the best qualities. The property has been divided into 2 houses that can be used both together and separately as it has completely independent entrances. The plot has 320 m<sup>2</sup> and the house 200 m<sup>2</sup> built which are distributed as follows: First house (Ground Floor): - Large living room with fully equipped open kitchen and sea views. - Master bedroom with dressing room and en-suite bathroom. - Toilet. - Two terraces: one with a chill out area and the other with a heated pool. This terrace also has a bathroom and a living room with an equipped and heated kitchen. First Floor: - Large bedroom with a full en-suite bathroom, with a bathtub and shower. Basement: - Currently used as an office. Second House: - Large living room with a fully equipped kitchen. - Two bedrooms. - Full bathroom with a shower. The property has two parking spaces with electric charger installation and a large storage room. DON'T MISS THIS OPPORTUNITY AND VISIT IT!! In compliance with the Decree of the Junta de Andalucía 2182005 of October 11, the client is informed that notary, registry, ITP and other expenses inherent to the purchase are not included in the sale price. The real estate agency fees are included.