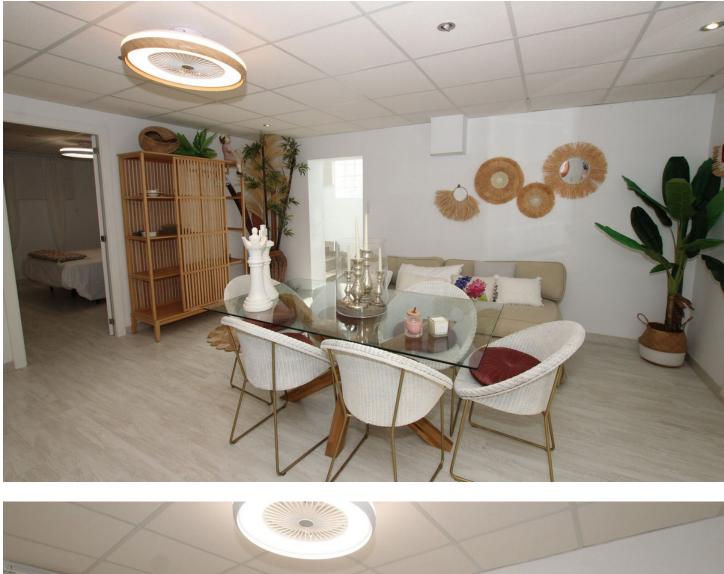

Spectacular semi-detached house located in a residential area with easy access to the motorway. Completely renovated with a very modern design and the best qualities. The property has been divided into 2 houses that can be used both together and separately as it has completely independent entrances. The plot has 320 m<sup>2</sup> and the house 200 m<sup>2</sup> built which are distributed as follows: First house (Ground Floor): - Large living room with fully equipped open kitchen and sea views. - Master bedroom with dressing room and en-suite bathroom. - Toilet. - Two terraces: one with a chill out area and the other with a heated pool. This terrace also has a bathroom and a living room with an equipped and heated kitchen. First Floor: - Large bedroom with a full en-suite bathroom, with a bathtub and shower. Basement: - Currently used as an office. Second House: - Large living room with a fully equipped kitchen. - Two bedrooms. - Full bathroom with a shower. The property has two parking spaces with electric charger installation and a large storage room. DON'T MISS THIS OPPORTUNITY AND VISIT IT!! In compliance with the Decree of the Junta de Andalucía 2182005 of October 11, the client is informed that notary, registry, ITP and other expenses inherent to the purchase are not included in the sale price. The real estate agency fees are included.