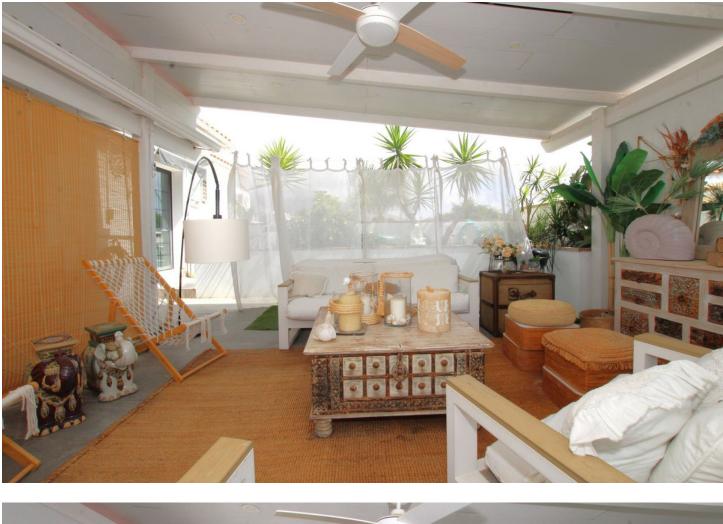

Spectacular semi-detached house located in a residential area with easy access to the motorway. Completely renovated with a very modern design and the best qualities. The property has been divided into 2 houses that can be used both together and separately as it has completely independent entrances. The plot has 320 m<sup>2</sup> and the house 200 m<sup>2</sup> built which are distributed as follows: First house (Ground Floor): - Large living room with fully equipped open kitchen and sea views. - Master bedroom with dressing room and en-suite bathroom. - Toilet. - Two terraces: one with a chill out area and the other with a heated pool. This terrace also has a bathroom and a living room with an equipped and heated kitchen. First Floor: - Large bedroom with a full en-suite bathroom, with a bathtub and shower. Basement: - Currently used as an office. Second House: - Large living room with a fully equipped kitchen. - Two bedrooms. - Full bathroom with a shower. The property has two parking spaces with electric charger installation and a large storage room. DON'T MISS THIS OPPORTUNITY AND VISIT IT!! In compliance with the Decree of the Junta de Andalucía 2182005 of October 11, the client is informed that notary, registry, ITP and other expenses inherent to the purchase are not included in the sale price. The real estate agency fees are included.

| Setting<br>Village<br>Mountain Pueblo<br>Close To Golf<br>Close To Town<br>Close To Schools<br>Close To Forest | Orientation<br>✓ South East | Condition<br>Recently Renovated                                                                                                                                                         | Pool<br>Private<br>Indoor |
|----------------------------------------------------------------------------------------------------------------|-----------------------------|-----------------------------------------------------------------------------------------------------------------------------------------------------------------------------------------|---------------------------|
| Climate Control                                                                                                | Views<br>Garden             | Features<br>Covered Terrace<br>Fitted Wardrobes<br>Near Transport<br>Private Terrace<br>Storage Room<br>Ensuite Bathroom<br>Wood Flooring<br>Barbeque<br>Double Glazing<br>Courtesy Bus | Kitchen<br>Fully Fitted   |
| Garden<br>YPrivate                                                                                             | Parking<br>Covered          | Utilities<br>Electricity<br>Drinkable Water<br>Telephone                                                                                                                                | Category<br>Resale        |