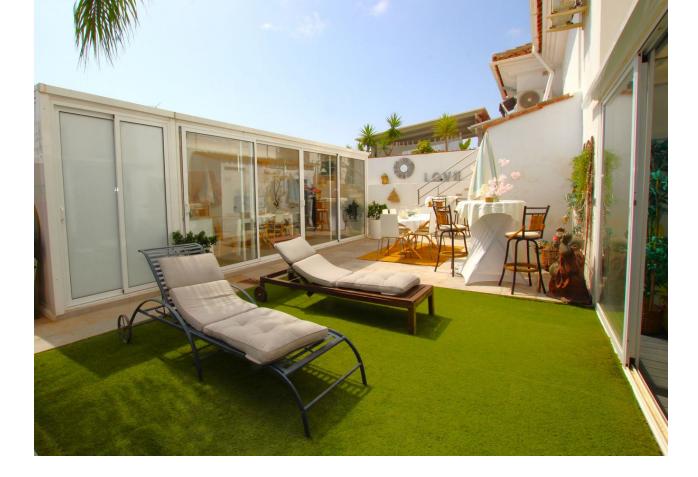

Spectacular semi-detached house located in a residential area with easy access to the motorway. Completely renovated with a very modern design and the best qualities. The property has been divided into 2 houses that can be used both together and separately as it has completely independent entrances. The plot has 320 m<sup>2</sup> and the house 200 m<sup>2</sup> built which are distributed as follows: First house (Ground Floor): - Large living room with fully equipped open kitchen and sea views. - Master bedroom with dressing room and en-suite bathroom. - Toilet. - Two terraces: one with a chill out area and the other with a heated pool. This terrace also has a bathroom and a living room with an equipped and heated kitchen. First Floor: - Large bedroom with a full en-suite bathroom, with a bathtub and shower. Basement: - Currently used as an office. Second House: - Large living room with a fully equipped kitchen. - Two bedrooms. - Full bathroom with a shower. The property has two parking spaces with electric charger installation and a large storage room. DON'T MISS THIS OPPORTUNITY AND VISIT IT!! In compliance with the Decree of the Junta de Andalucía 2182005 of October 11, the client is informed that notary, registry, ITP and other expenses inherent to the purchase are not included in the sale price. The real estate agency fees are included.