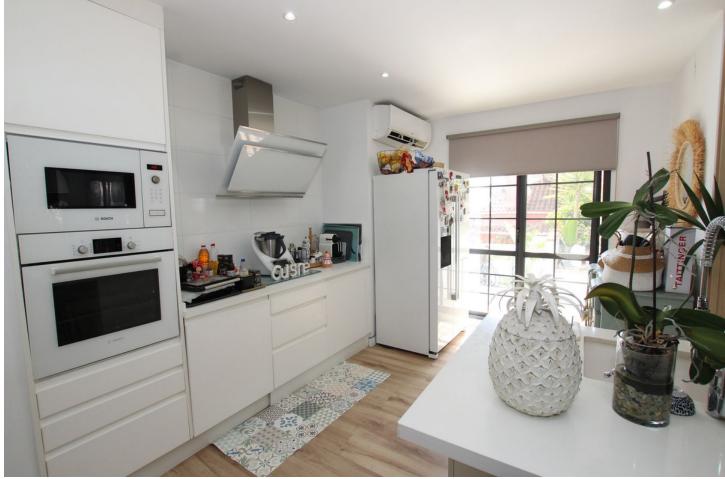

Spectacular semi-detached house located in a residential area with easy access to the motorway. Completely renovated with a very modern design and the best qualities. The property has been divided into 2 houses that can be used both together and separately as it has completely independent entrances. The plot has 320 m<sup>2</sup> and the house 200 m<sup>2</sup> built which are distributed as follows: First house (Ground Floor): - Large living room with fully equipped open kitchen and sea views. - Master bedroom with dressing room and en-suite bathroom. - Toilet. - Two terraces: one with a chill out area and the other with a heated pool. This terrace also has a bathroom and a living room with an equipped and heated kitchen. First Floor: - Large bedroom with a full en-suite bathroom, with a bathtub and shower. Basement: - Currently used as an office. Second House: - Large living room with a fully equipped kitchen. - Two bedrooms. - Full bathroom with a shower. The property has two parking spaces with electric charger installation and a large storage room. DON'T MISS THIS OPPORTUNITY AND VISIT IT!! In compliance with the Decree of the Junta de Andalucía 2182005 of October 11, the client is informed that notary, registry, ITP and other expenses inherent to the purchase are not included in the sale price. The real estate agency fees are included.