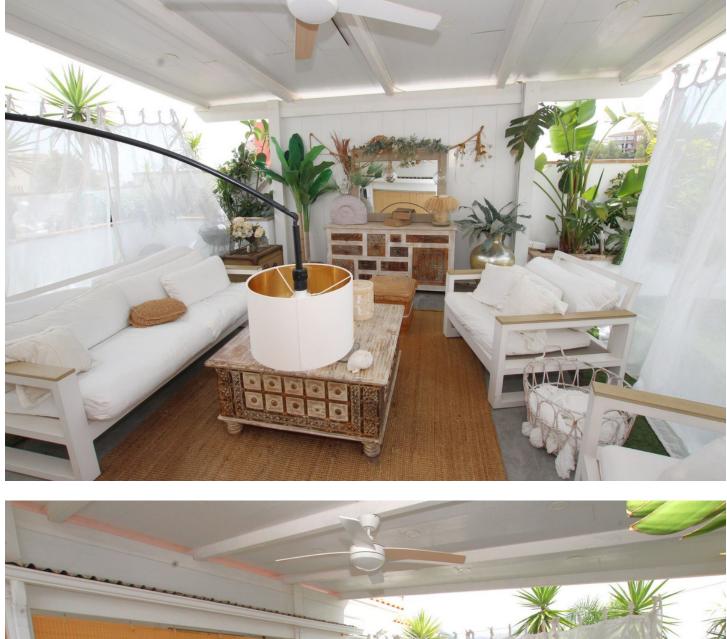

Spectacular semi-detached house located in a residential area with easy access to the motorway. Completely renovated with a very modern design and the best qualities. The property has been divided into 2 houses that can be used both together and separately as it has completely independent entrances. The plot has 320 m<sup>2</sup> and the house 200 m<sup>2</sup> built which are distributed as follows: First house (Ground Floor): - Large living room with fully equipped open kitchen and sea views. - Master bedroom with dressing room and en-suite bathroom. - Toilet. - Two terraces: one with a chill out area and the other with a heated pool. This terrace also has a bathroom and a living room with an equipped and heated kitchen. First Floor: - Large bedroom with a full en-suite bathroom, with a bathtub and shower. Basement: - Currently used as an office. Second House: - Large living room with a fully equipped kitchen. - Two bedrooms. - Full bathroom with a shower. The property has two parking spaces with electric charger installation and a large storage room. DON'T MISS THIS OPPORTUNITY AND VISIT IT!! In compliance with the Decree of the Junta de Andalucía 2182005 of October 11, the client is informed that notary, registry, ITP and other expenses inherent to the purchase are not included in the sale price. The real estate agency fees are included.