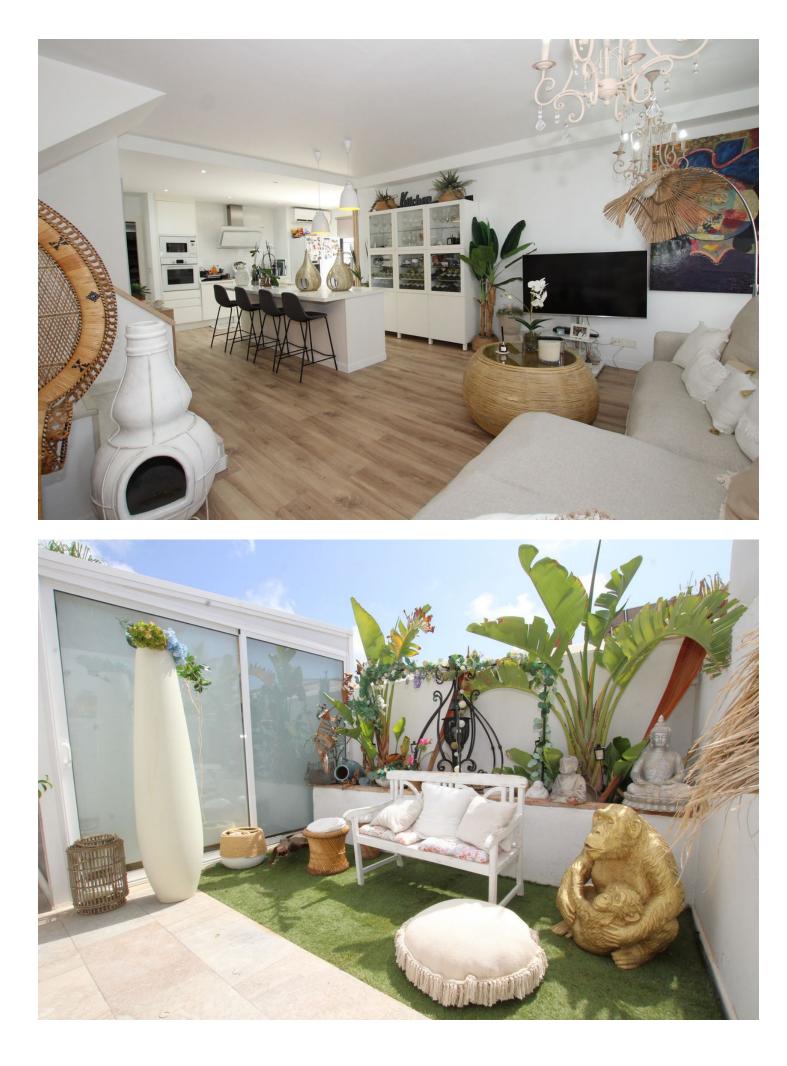

Spectacular semi-detached house located in a residential area with easy access to the motorway. Completely renovated with a very modern design and the best qualities. The property has been divided into 2 houses that can be used both together and separately as it has completely independent entrances. The plot has 320 m<sup>2</sup> and the house 200 m<sup>2</sup> built which are distributed as follows: First house (Ground Floor): - Large living room with fully equipped open kitchen and sea views. - Master bedroom with dressing room and en-suite bathroom. - Toilet. - Two terraces: one with a chill out area and the other with a heated pool. This terrace also has a bathroom and a living room with an equipped and heated kitchen. First Floor: - Large bedroom with a full en-suite bathroom, with a bathtub and shower. Basement: - Currently used as an office. Second House: - Large living room with a fully equipped kitchen. - Two bedrooms. - Full bathroom with a shower. The property has two parking spaces with electric charger installation and a large storage room. DON'T MISS THIS OPPORTUNITY AND VISIT IT!! In compliance with the Decree of the Junta de Andalucía 2182005 of October 11, the client is informed that notary, registry, ITP and other expenses inherent to the purchase are not included in the sale price. The real estate agency fees are included.