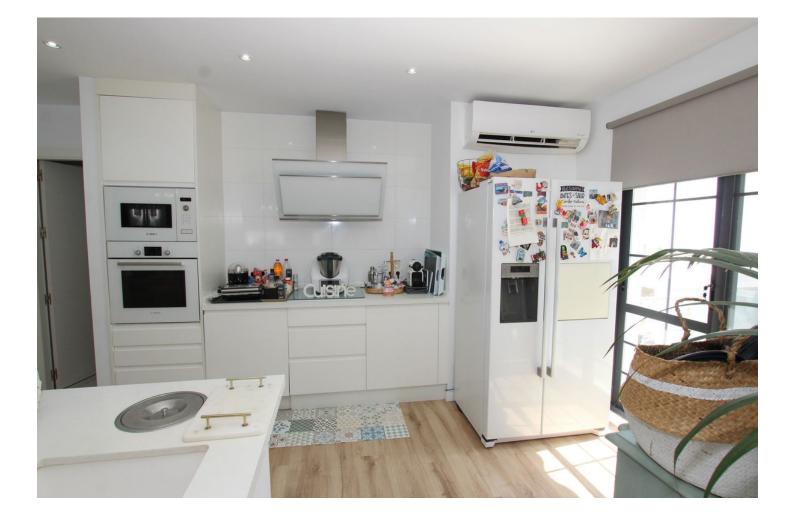

Spectacular semi-detached house located in a residential area with easy access to the motorway. Completely renovated with a very modern design and the best qualities. The property has been divided into 2 houses that can be used both together and separately as it has completely independent entrances. The plot has 320 m<sup>2</sup> and the house 200 m<sup>2</sup> built which are distributed as follows: First house (Ground Floor): - Large living room with fully equipped open kitchen and sea views. - Master bedroom with dressing room and en-suite bathroom. - Toilet. - Two terraces: one with a chill out area and the other with a heated pool. This terrace also has a bathroom and a living room with an equipped and heated kitchen. First Floor: - Large bedroom with a full en-suite bathroom, with a bathtub and shower. Basement: - Currently used as an office. Second House: - Large living room with a fully equipped kitchen. - Two bedrooms. - Full bathroom with a shower. The property has two parking spaces with electric charger installation and a large storage room. DON'T MISS THIS OPPORTUNITY AND VISIT IT!! In compliance with the Decree of the Junta de Andalucía 2182005 of October 11, the client is informed that notary, registry, ITP and other expenses inherent to the purchase are not included in the sale price. The real estate agency fees are included.