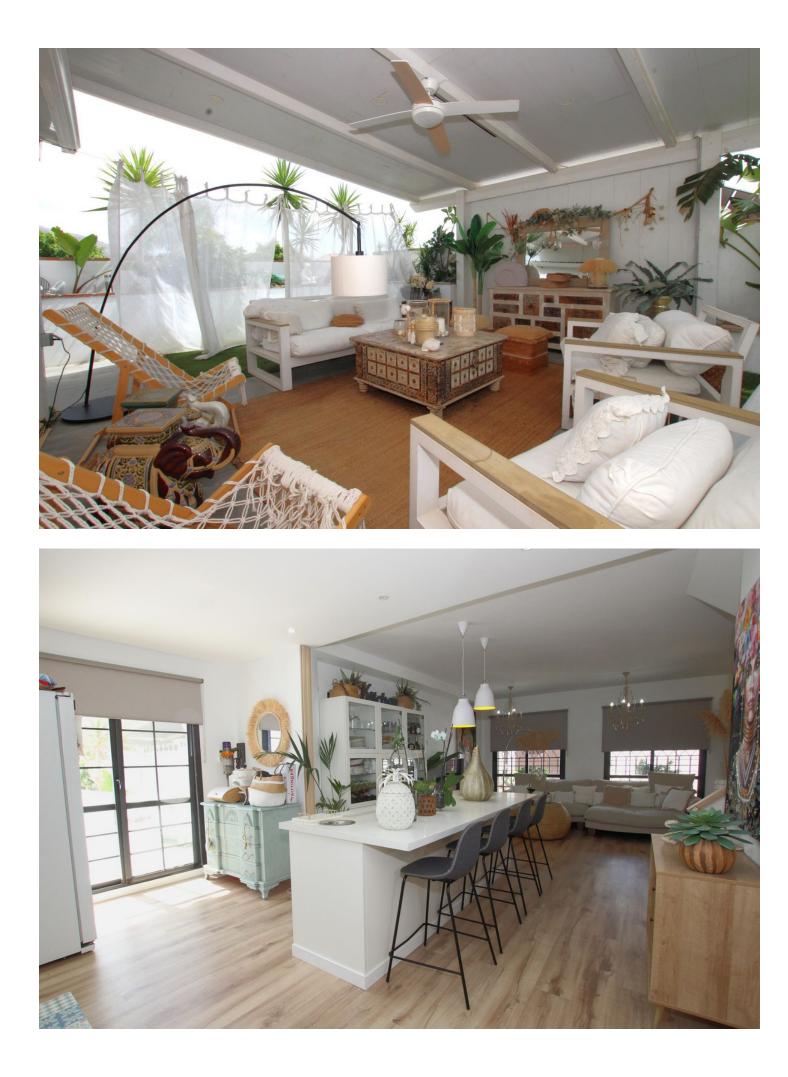

Spectacular semi-detached house located in a residential area with easy access to the motorway. Completely renovated with a very modern design and the best qualities. The property has been divided into 2 houses that can be used both together and separately as it has completely independent entrances. The plot has 320 m<sup>2</sup> and the house 200 m<sup>2</sup> built which are distributed as follows: First house (Ground Floor): - Large living room with fully equipped open kitchen and sea views. - Master bedroom with dressing room and en-suite bathroom. - Toilet. - Two terraces: one with a chill out area and the other with a heated pool. This terrace also has a bathroom and a living room with an equipped and heated kitchen. First Floor: - Large bedroom with a full en-suite bathroom, with a bathtub and shower. Basement: - Currently used as an office. Second House: - Large living room with a fully equipped kitchen. - Two bedrooms. - Full bathroom with a shower. The property has two parking spaces with electric charger installation and a large storage room. DON'T MISS THIS OPPORTUNITY AND VISIT IT!! In compliance with the Decree of the Junta de Andalucía 2182005 of October 11, the client is informed that notary, registry, ITP and other expenses inherent to the purchase are not included in the sale price. The real estate agency fees are included.