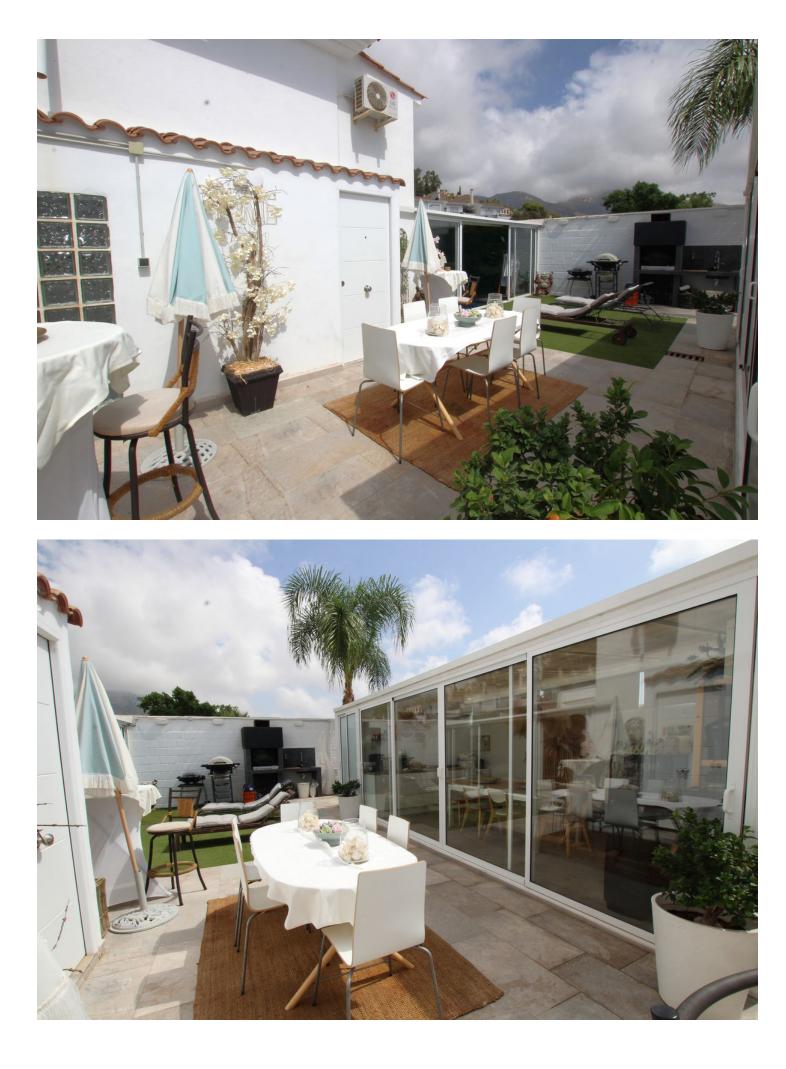

Spectacular semi-detached house located in a residential area with easy access to the motorway. Completely renovated with a very modern design and the best qualities. The property has been divided into 2 houses that can be used both together and separately as it has completely independent entrances. The plot has 320 m<sup>2</sup> and the house 200 m<sup>2</sup> built which are distributed as follows: First house (Ground Floor): - Large living room with fully equipped open kitchen and sea views. - Master bedroom with dressing room and en-suite bathroom. - Toilet. - Two terraces: one with a chill out area and the other with a heated pool. This terrace also has a bathroom and a living room with an equipped and heated kitchen. First Floor: - Large bedroom with a full en-suite bathroom, with a bathtub and shower. Basement: - Currently used as an office. Second House: - Large living room with a fully equipped kitchen. - Two bedrooms. - Full bathroom with a shower. The property has two parking spaces with electric charger installation and a large storage room. DON'T MISS THIS OPPORTUNITY AND VISIT IT!! In compliance with the Decree of the Junta de Andalucía 2182005 of October 11, the client is informed that notary, registry, ITP and other expenses inherent to the purchase are not included in the sale price. The real estate agency fees are included.