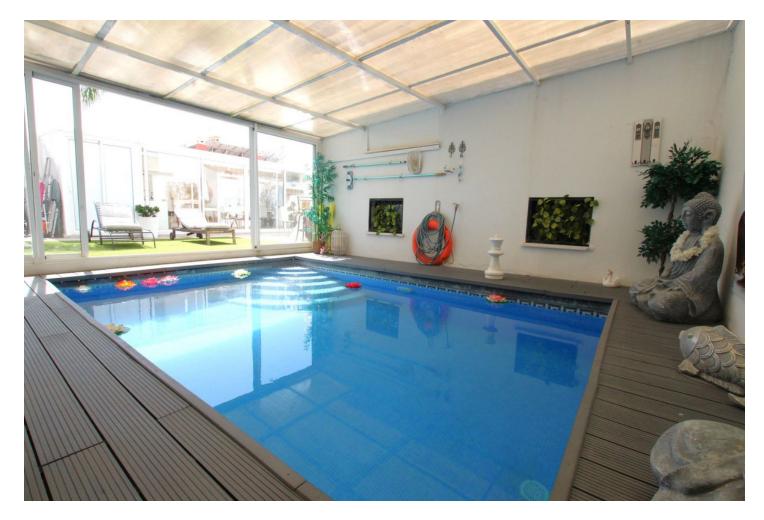

Spectacular semi-detached house located in a residential area with easy access to the motorway. Completely renovated with a very modern design and the best qualities. The property has been divided into 2 houses that can be used both together and separately as it has completely independent entrances. The plot has 320 m<sup>2</sup> and the house 200 m<sup>2</sup> built which are distributed as follows: First house (Ground Floor): - Large living room with fully equipped open kitchen and sea views. - Master bedroom with dressing room and en-suite bathroom. - Toilet. - Two terraces: one with a chill out area and the other with a heated pool. This terrace also has a bathroom and a living room with an equipped and heated kitchen. First Floor: - Large bedroom with a full en-suite bathroom, with a bathtub and shower. Basement: - Currently used as an office. Second House: - Large living room with a fully equipped kitchen. - Two bedrooms. - Full bathroom with a shower. The property has two parking spaces with electric charger installation and a large storage room. DON'T MISS THIS OPPORTUNITY AND VISIT IT!! In compliance with the Decree of the Junta de Andalucía 2182005 of October 11, the client is informed that notary, registry, ITP and other expenses inherent to the purchase are not included in the sale price. The real estate agency fees are included.

| Setting<br>Village<br>Mountain Pueblo<br>Close To Golf<br>Close To Town<br>Close To Schools<br>Close To Forest | Orientation<br>✓ South East | Condition<br>Recently Renovated                                                                                                                                                         | Pool<br>Private<br>Indoor |
|----------------------------------------------------------------------------------------------------------------|-----------------------------|-----------------------------------------------------------------------------------------------------------------------------------------------------------------------------------------|---------------------------|
| Climate Control                                                                                                | Views<br>Garden             | Features<br>Covered Terrace<br>Fitted Wardrobes<br>Near Transport<br>Private Terrace<br>Storage Room<br>Ensuite Bathroom<br>Wood Flooring<br>Barbeque<br>Double Glazing<br>Courtesy Bus | Kitchen<br>Fully Fitted   |
| Garden<br>YPrivate                                                                                             | Parking<br>Covered          | Utilities<br>Electricity<br>Drinkable Water<br>Telephone                                                                                                                                | Category<br>Resale        |