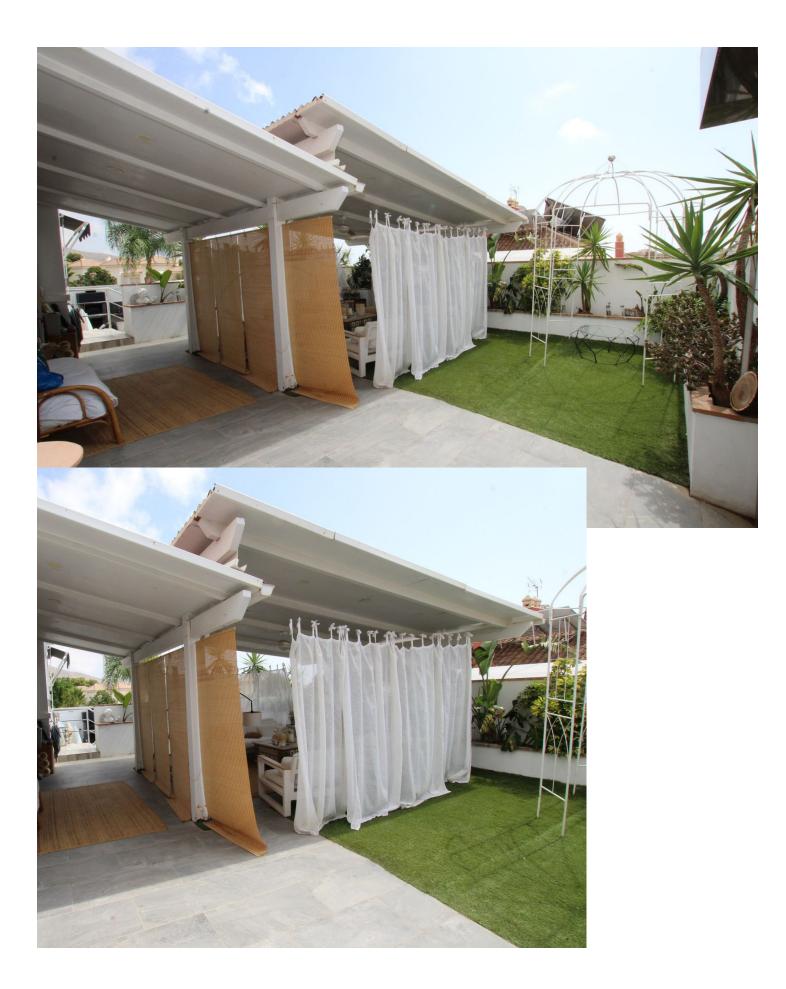

Spectacular semi-detached house located in a residential area with easy access to the motorway. Completely renovated with a very modern design and the best qualities. The property has been divided into 2 houses that can be used both together and separately as it has completely independent entrances. The plot has 320 m<sup>2</sup> and the house 200 m<sup>2</sup> built which are distributed as follows: First house (Ground Floor): - Large living room with fully equipped open kitchen and sea views. - Master bedroom with dressing room and en-suite bathroom. - Toilet. - Two terraces: one with a chill out area and the other with a heated pool. This terrace also has a bathroom and a living room with an equipped and heated kitchen. First Floor: - Large bedroom with a full en-suite bathroom, with a bathtub and shower. Basement: - Currently used as an office. Second House: - Large living room with a fully equipped kitchen. - Two bedrooms. - Full bathroom with a shower. The property has two parking spaces with electric charger installation and a large storage room. DON'T MISS THIS OPPORTUNITY AND VISIT IT!! In compliance with the Decree of the Junta de Andalucía 2182005 of October 11, the client is informed that notary, registry, ITP and other expenses inherent to the purchase are not included in the sale price. The real estate agency fees are included.

| Setting<br>Village<br>Mountain Pueblo<br>Close To Golf<br>Close To Town<br>Close To Schools<br>Close To Forest | Orientation<br>✓ South East | Condition<br>Recently Renovated                                                                                                                                                         | Pool<br>Private<br>Indoor |
|----------------------------------------------------------------------------------------------------------------|-----------------------------|-----------------------------------------------------------------------------------------------------------------------------------------------------------------------------------------|---------------------------|
| Climate Control                                                                                                | Views<br>Garden             | Features<br>Covered Terrace<br>Fitted Wardrobes<br>Near Transport<br>Private Terrace<br>Storage Room<br>Ensuite Bathroom<br>Wood Flooring<br>Barbeque<br>Double Glazing<br>Courtesy Bus | Kitchen<br>Fully Fitted   |
| Garden<br>YPrivate                                                                                             | Parking<br>Covered          | Utilities<br>Electricity<br>Drinkable Water<br>Telephone                                                                                                                                | Category<br>Resale        |