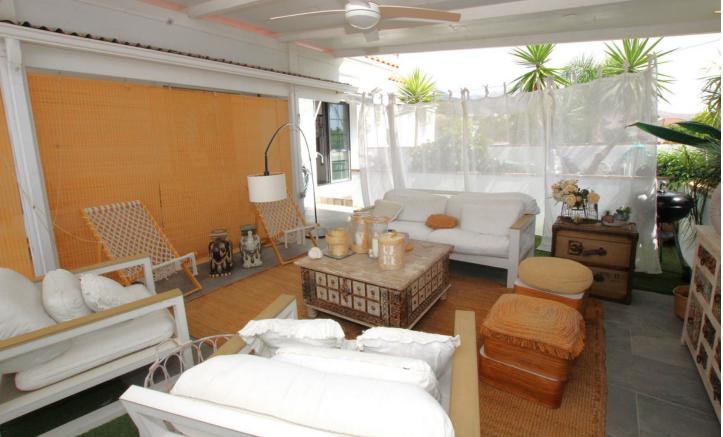

Spectacular semi-detached house located in a residential area with easy access to the motorway. Completely renovated with a very modern design and the best qualities. The property has been divided into 2 houses that can be used both together and separately as it has completely independent entrances. The plot has 320 m<sup>2</sup> and the house 200 m<sup>2</sup> built which are distributed as follows: First house (Ground Floor): - Large living room with fully equipped open kitchen and sea views. - Master bedroom with dressing room and en-suite bathroom. - Toilet. - Two terraces: one with a chill out area and the other with a heated pool. This terrace also has a bathroom and a living room with an equipped and heated kitchen. First Floor: - Large bedroom with a full en-suite bathroom, with a bathtub and shower. Basement: - Currently used as an office. Second House: - Large living room with a fully equipped kitchen. - Two bedrooms. - Full bathroom with a shower. The property has two parking spaces with electric charger installation and a large storage room. DON'T MISS THIS OPPORTUNITY AND VISIT IT!! In compliance with the Decree of the Junta de Andalucía 2182005 of October 11, the client is informed that notary, registry, ITP and other expenses inherent to the purchase are not included in the sale price. The real estate agency fees are included.

| Setting<br>Village<br>Mountain Pueblo<br>Close To Golf<br>Close To Town<br>Close To Schools<br>Close To Forest | Orientation<br>✓ South East | Condition<br>Recently Renovated                                                                                                                                                         | Pool<br>Private<br>Indoor |
|----------------------------------------------------------------------------------------------------------------|-----------------------------|-----------------------------------------------------------------------------------------------------------------------------------------------------------------------------------------|---------------------------|
| Climate Control                                                                                                | Views<br>Garden             | Features<br>Covered Terrace<br>Fitted Wardrobes<br>Near Transport<br>Private Terrace<br>Storage Room<br>Ensuite Bathroom<br>Wood Flooring<br>Barbeque<br>Double Glazing<br>Courtesy Bus | Kitchen<br>Fully Fitted   |
| Garden<br>YPrivate                                                                                             | Parking<br>Covered          | Utilities<br>Electricity<br>Drinkable Water<br>Telephone                                                                                                                                | Category<br>Resale        |