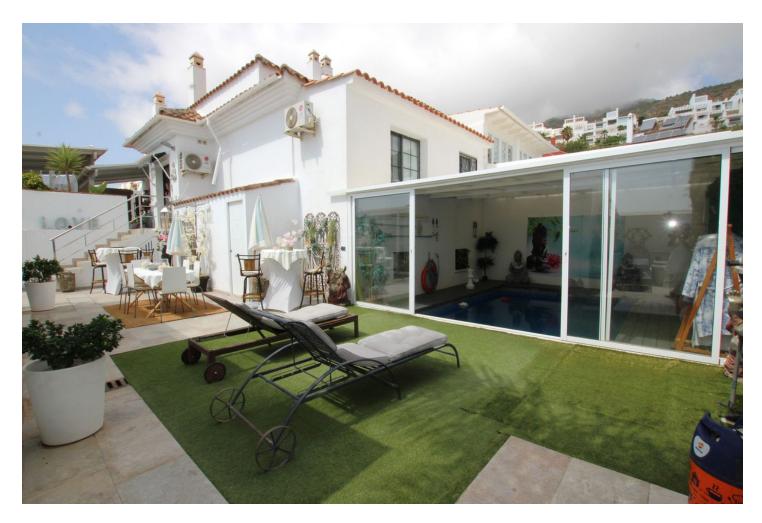

Spectacular semi-detached house located in a residential area with easy access to the motorway. Completely renovated with a very modern design and the best qualities. The property has been divided into 2 houses that can be used both together and separately as it has completely independent entrances. The plot has 320 m<sup>2</sup> and the house 200 m<sup>2</sup> built which are distributed as follows: First house (Ground Floor): - Large living room with fully equipped open kitchen and sea views. - Master bedroom with dressing room and en-suite bathroom. - Toilet. - Two terraces: one with a chill out area and the other with a heated pool. This terrace also has a bathroom and a living room with an equipped and heated kitchen. First Floor: - Large bedroom with a full en-suite bathroom, with a bathtub and shower. Basement: - Currently used as an office. Second House: - Large living room with a fully equipped kitchen. - Two bedrooms. - Full bathroom with a shower. The property has two parking spaces with electric charger installation and a large storage room. DON'T MISS THIS OPPORTUNITY AND VISIT IT!! In compliance with the Decree of the Junta de Andalucía 2182005 of October 11, the client is informed that notary, registry, ITP and other expenses inherent to the purchase are not included in the sale price. The real estate agency fees are included.

| Setting<br>Village<br>Mountain Pueblo<br>Close To Golf<br>Close To Town<br>Close To Schools<br>Close To Forest | Orientation<br>✓ South East | Condition<br>Recently Renovated                                                                                                                                                         | Pool<br>Private<br>Indoor |
|----------------------------------------------------------------------------------------------------------------|-----------------------------|-----------------------------------------------------------------------------------------------------------------------------------------------------------------------------------------|---------------------------|
| Climate Control                                                                                                | Views<br>Garden             | Features<br>Covered Terrace<br>Fitted Wardrobes<br>Near Transport<br>Private Terrace<br>Storage Room<br>Ensuite Bathroom<br>Wood Flooring<br>Barbeque<br>Double Glazing<br>Courtesy Bus | Kitchen<br>Fully Fitted   |
| Garden<br>YPrivate                                                                                             | Parking<br>Covered          | Utilities<br>Electricity<br>Drinkable Water<br>Telephone                                                                                                                                | Category<br>Resale        |