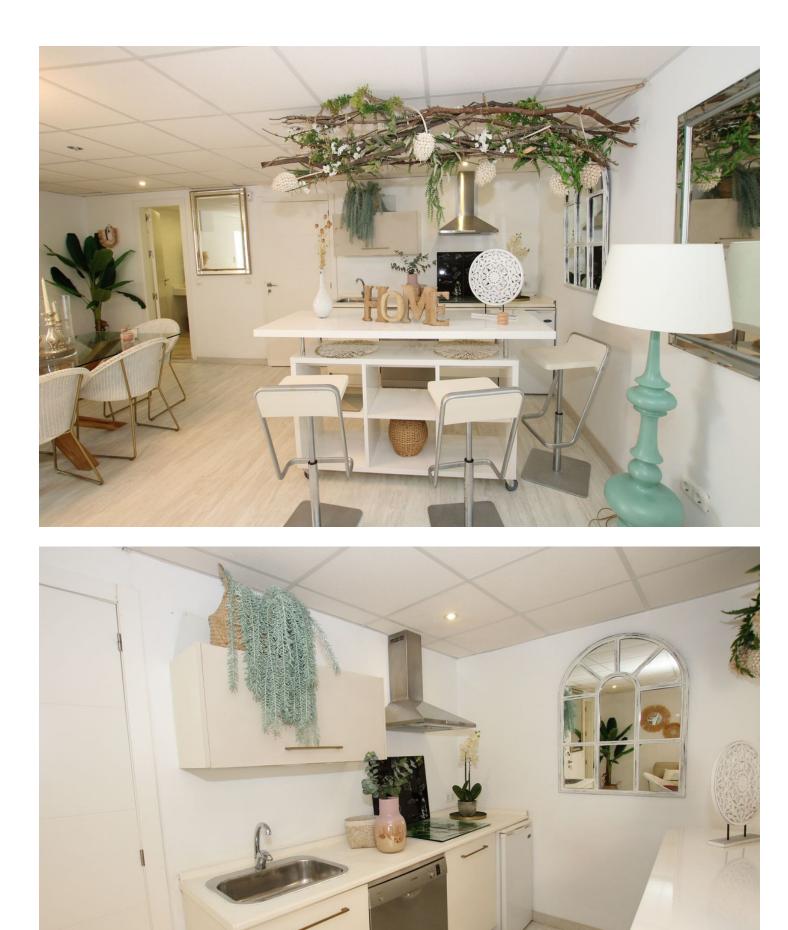

Spectacular semi-detached house located in a residential area with easy access to the motorway. Completely renovated with a very modern design and the best qualities. The property has been divided into 2 houses that can be used both together and separately as it has completely independent entrances. The plot has 320 m<sup>2</sup> and the house 200 m<sup>2</sup> built which are distributed as follows: First house (Ground Floor): - Large living room with fully equipped open kitchen and sea views. - Master bedroom with dressing room and en-suite bathroom. - Toilet. - Two terraces: one with a chill out area and the other with a heated pool. This terrace also has a bathroom and a living room with an equipped and heated kitchen. First Floor: - Large bedroom with a full en-suite bathroom, with a bathtub and shower. Basement: - Currently used as an office. Second House: - Large living room with a fully equipped kitchen. - Two bedrooms. - Full bathroom with a shower. The property has two parking spaces with electric charger installation and a large storage room. DON'T MISS THIS OPPORTUNITY AND VISIT IT!! In compliance with the Decree of the Junta de Andalucía 2182005 of October 11, the client is informed that notary, registry, ITP and other expenses inherent to the purchase are not included in the sale price. The real estate agency fees are included.