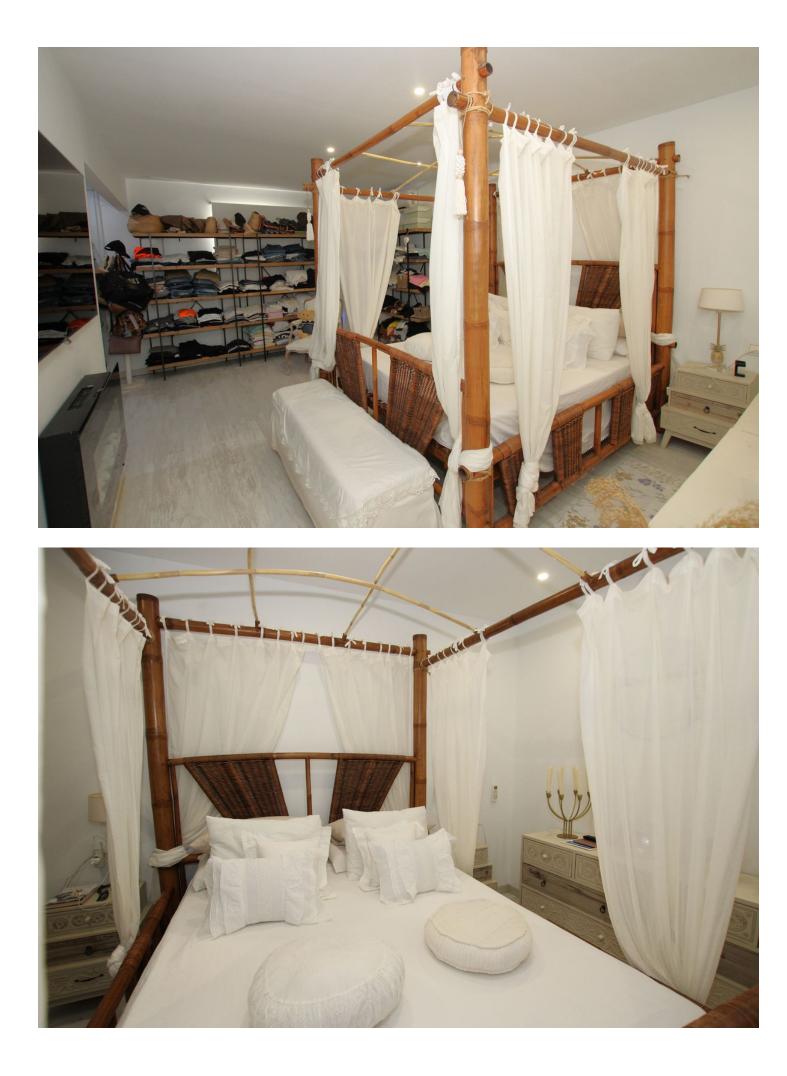

Spectacular semi-detached house located in a residential area with easy access to the motorway. Completely renovated with a very modern design and the best qualities. The property has been divided into 2 houses that can be used both together and separately as it has completely independent entrances. The plot has 320 m<sup>2</sup> and the house 200 m<sup>2</sup> built which are distributed as follows: First house (Ground Floor): - Large living room with fully equipped open kitchen and sea views. - Master bedroom with dressing room and en-suite bathroom. - Toilet. - Two terraces: one with a chill out area and the other with a heated pool. This terrace also has a bathroom and a living room with an equipped and heated kitchen. First Floor: - Large bedroom with a full en-suite bathroom, with a bathtub and shower. Basement: - Currently used as an office. Second House: - Large living room with a fully equipped kitchen. - Two bedrooms. - Full bathroom with a shower. The property has two parking spaces with electric charger installation and a large storage room. DON'T MISS THIS OPPORTUNITY AND VISIT IT!! In compliance with the Decree of the Junta de Andalucía 2182005 of October 11, the client is informed that notary, registry, ITP and other expenses inherent to the purchase are not included in the sale price. The real estate agency fees are included.