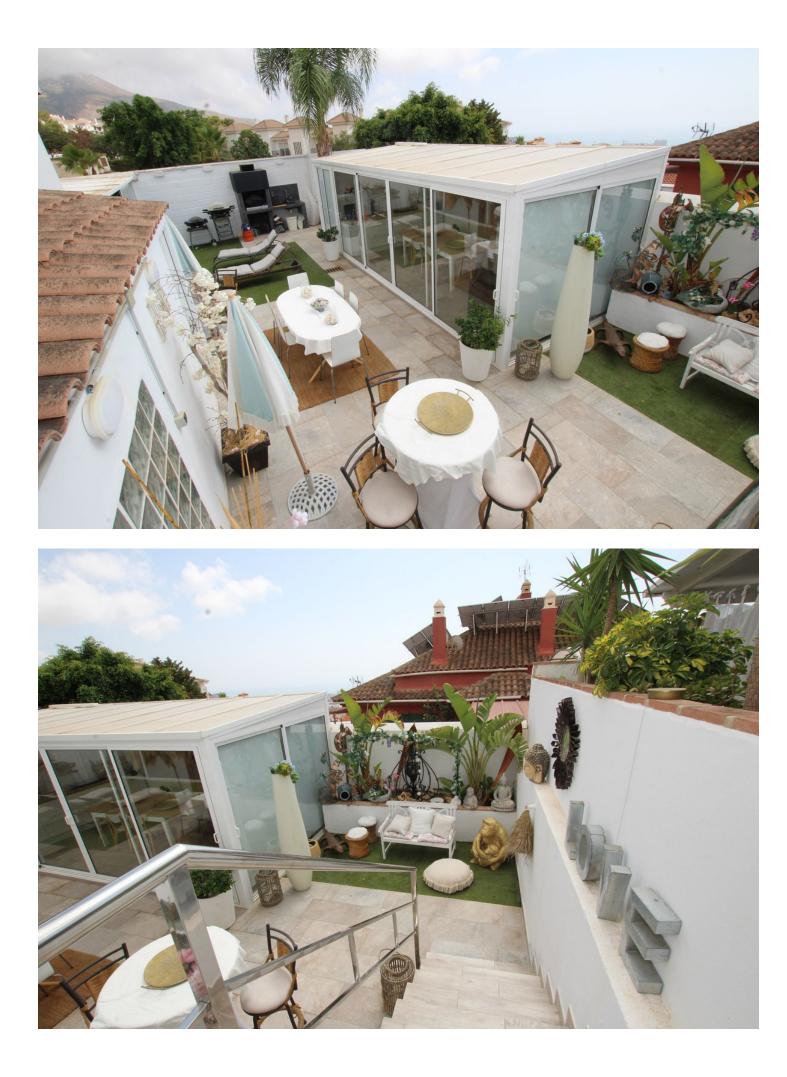

Spectacular semi-detached house located in a residential area with easy access to the motorway. Completely renovated with a very modern design and the best qualities. The property has been divided into 2 houses that can be used both together and separately as it has completely independent entrances. The plot has 320 m<sup>2</sup> and the house 200 m<sup>2</sup> built which are distributed as follows: First house (Ground Floor): - Large living room with fully equipped open kitchen and sea views. - Master bedroom with dressing room and en-suite bathroom. - Toilet. - Two terraces: one with a chill out area and the other with a heated pool. This terrace also has a bathroom and a living room with an equipped and heated kitchen. First Floor: - Large bedroom with a full en-suite bathroom, with a bathtub and shower. Basement: - Currently used as an office. Second House: - Large living room with a fully equipped kitchen. - Two bedrooms. - Full bathroom with a shower. The property has two parking spaces with electric charger installation and a large storage room. DON'T MISS THIS OPPORTUNITY AND VISIT IT!! In compliance with the Decree of the Junta de Andalucía 2182005 of October 11, the client is informed that notary, registry, ITP and other expenses inherent to the purchase are not included in the sale price. The real estate agency fees are included.