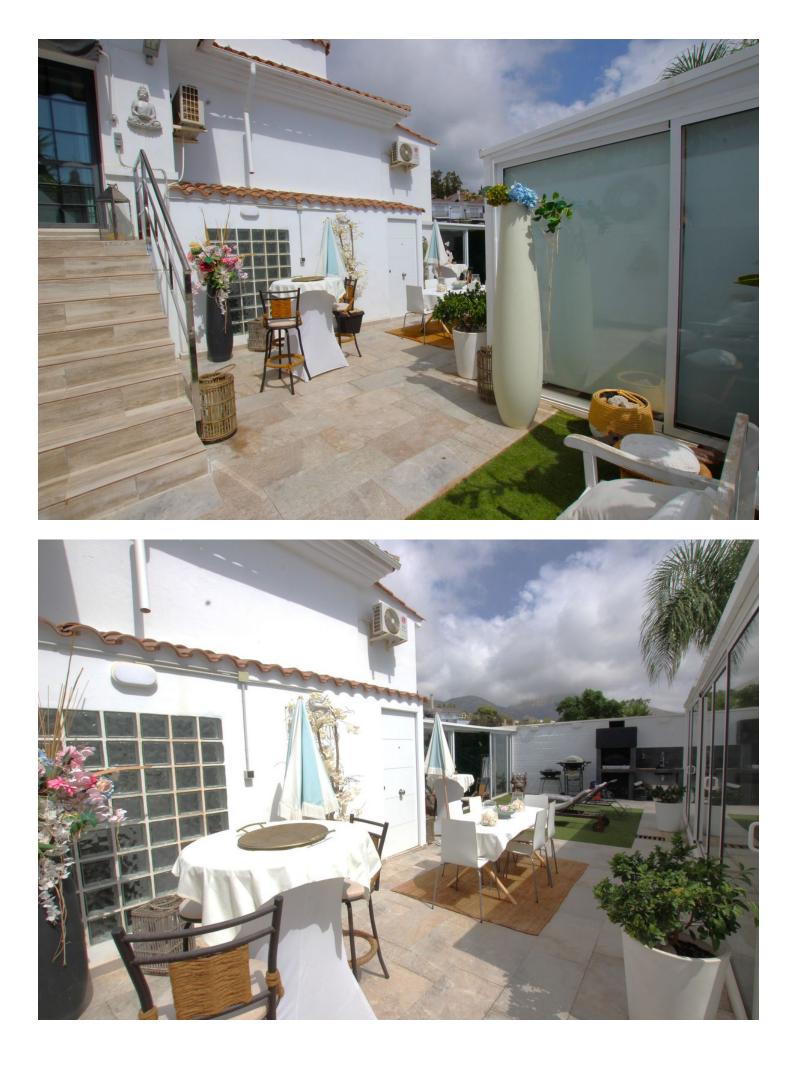

Spectacular semi-detached house located in a residential area with easy access to the motorway. Completely renovated with a very modern design and the best qualities. The property has been divided into 2 houses that can be used both together and separately as it has completely independent entrances. The plot has 320 m<sup>2</sup> and the house 200 m<sup>2</sup> built which are distributed as follows: First house (Ground Floor): - Large living room with fully equipped open kitchen and sea views. - Master bedroom with dressing room and en-suite bathroom. - Toilet. - Two terraces: one with a chill out area and the other with a heated pool. This terrace also has a bathroom and a living room with an equipped and heated kitchen. First Floor: - Large bedroom with a full en-suite bathroom, with a bathtub and shower. Basement: - Currently used as an office. Second House: - Large living room with a fully equipped kitchen. - Two bedrooms. - Full bathroom with a shower. The property has two parking spaces with electric charger installation and a large storage room. DON'T MISS THIS OPPORTUNITY AND VISIT IT!! In compliance with the Decree of the Junta de Andalucía 2182005 of October 11, the client is informed that notary, registry, ITP and other expenses inherent to the purchase are not included in the sale price. The real estate agency fees are included.