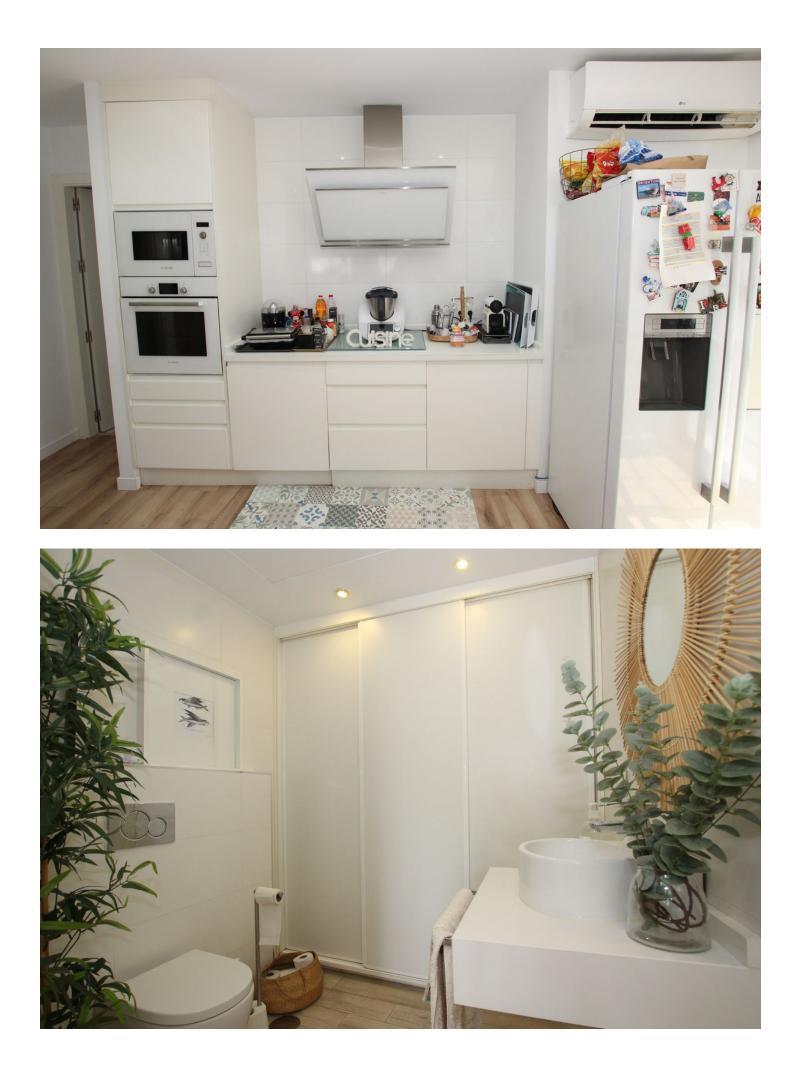

Spectacular semi-detached house located in a residential area with easy access to the motorway. Completely renovated with a very modern design and the best qualities. The property has been divided into 2 houses that can be used both together and separately as it has completely independent entrances. The plot has 320 m<sup>2</sup> and the house 200 m<sup>2</sup> built which are distributed as follows: First house (Ground Floor): - Large living room with fully equipped open kitchen and sea views. - Master bedroom with dressing room and en-suite bathroom. - Toilet. - Two terraces: one with a chill out area and the other with a heated pool. This terrace also has a bathroom and a living room with an equipped and heated kitchen. First Floor: - Large bedroom with a full en-suite bathroom, with a bathtub and shower. Basement: - Currently used as an office. Second House: - Large living room with a fully equipped kitchen. - Two bedrooms. - Full bathroom with a shower. The property has two parking spaces with electric charger installation and a large storage room. DON'T MISS THIS OPPORTUNITY AND VISIT IT!! In compliance with the Decree of the Junta de Andalucía 2182005 of October 11, the client is informed that notary, registry, ITP and other expenses inherent to the purchase are not included in the sale price. The real estate agency fees are included.