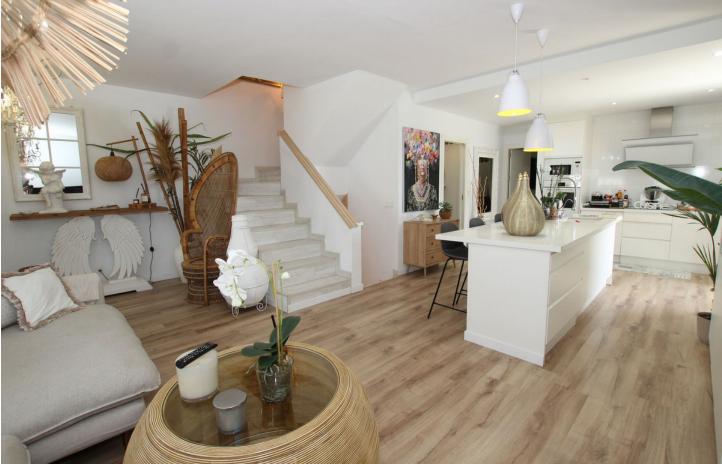

Spectacular semi-detached house located in a residential area with easy access to the motorway. Completely renovated with a very modern design and the best qualities. The property has been divided into 2 houses that can be used both together and separately as it has completely independent entrances. The plot has 320 m<sup>2</sup> and the house 200 m<sup>2</sup> built which are distributed as follows: First house (Ground Floor): - Large living room with fully equipped open kitchen and sea views. - Master bedroom with dressing room and en-suite bathroom. - Toilet. - Two terraces: one with a chill out area and the other with a heated pool. This terrace also has a bathroom and a living room with an equipped and heated kitchen. First Floor: - Large bedroom with a full en-suite bathroom, with a bathtub and shower. Basement: - Currently used as an office. Second House: - Large living room with a fully equipped kitchen. - Two bedrooms. - Full bathroom with a shower. The property has two parking spaces with electric charger installation and a large storage room. DON'T MISS THIS OPPORTUNITY AND VISIT IT!! In compliance with the Decree of the Junta de Andalucía 2182005 of October 11, the client is informed that notary, registry, ITP and other expenses inherent to the purchase are not included in the sale price. The real estate agency fees are included.