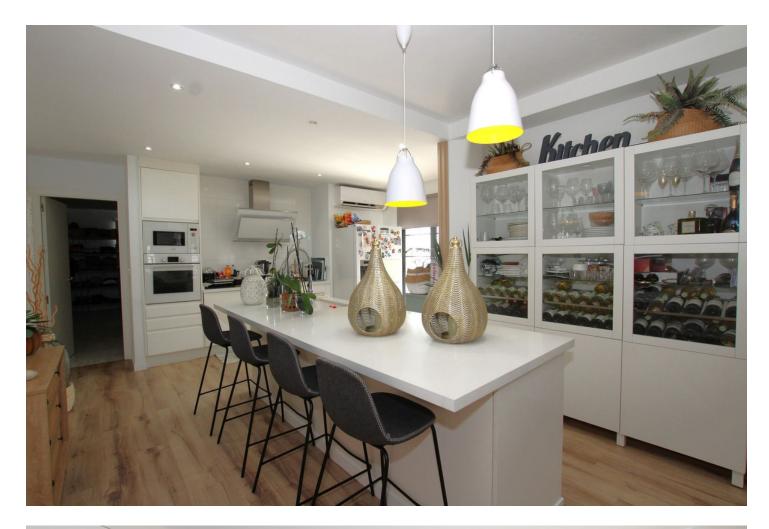

Spectacular semi-detached house located in a residential area with easy access to the motorway. Completely renovated with a very modern design and the best qualities. The property has been divided into 2 houses that can be used both together and separately as it has completely independent entrances. The plot has 320 m<sup>2</sup> and the house 200 m<sup>2</sup> built which are distributed as follows: First house (Ground Floor): - Large living room with fully equipped open kitchen and sea views. - Master bedroom with dressing room and en-suite bathroom. - Toilet. - Two terraces: one with a chill out area and the other with a heated pool. This terrace also has a bathroom and a living room with an equipped and heated kitchen. First Floor: - Large bedroom with a full en-suite bathroom, with a bathtub and shower. Basement: - Currently used as an office. Second House: - Large living room with a fully equipped kitchen. - Two bedrooms. - Full bathroom with a shower. The property has two parking spaces with electric charger installation and a large storage room. DON'T MISS THIS OPPORTUNITY AND VISIT IT!! In compliance with the Decree of the Junta de Andalucía 2182005 of October 11, the client is informed that notary, registry, ITP and other expenses inherent to the purchase are not included in the sale price. The real estate agency fees are included.