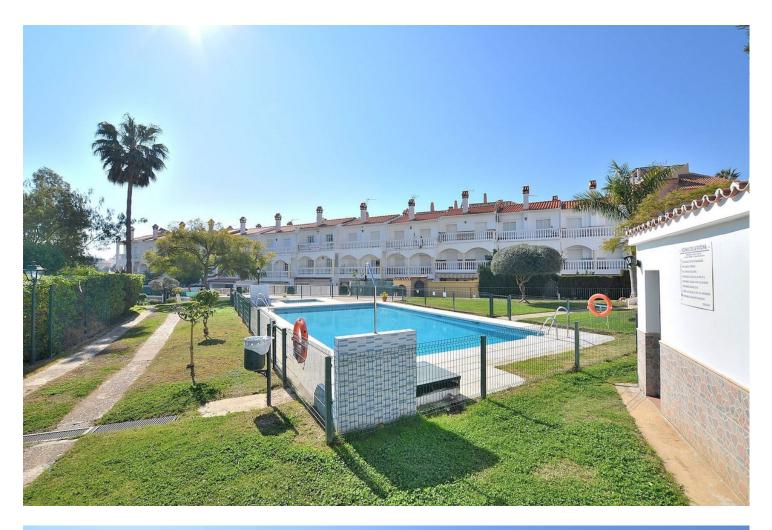

134 m2

Wonderful TOWNHOUSE located in Arroyo de la Miel (Benalmádena). PRIME LOCATION at only 500 metres from the town center and walking distance to amenities. LARGE SUNNY PATIO of 27 m2 + 2 terraces, all them facing southeast. In the patio, there is an additional room that can be used as storage, games room, etc... Very well kept property, ready to move in. It has fireplace in the living room, air conditioning and fitted wardrobes in all the bedrooms. PRIVATE GARAGE with space for one car and storage space. In addition, the urbanization also has communal parking. Urbanization with swimming pool and communal gardens. The distribution is as follows: -Main floor: Large patio of 27 m2 with an additional room tha can be used as storage. Following, access to the house, living room and kitchen. -Middle floor: 2 bedrooms and one bathroom. Both bedrooms have access to a shared terrace. -Top floor: Master bedroom with en suite bathroom and access to private terrace. Total size: 134 m2. House: 107 m2. Patio: 27 m2. Floors: 3. Community fees: 100 []/month. IBI tax: 950 []/year. Rubbish tax: 190 []/year. Orientation: Southeast. Year of construction: 1993. \*Distances: -Amenities: 100 mts. -Restaurants: 100 mts. -Supermarket: 350 mts. -School: 400 mts. -Train station: 500 mts. -Arroyo de la Miel center: 500 mts. -Airport: 12 km.

| Setting<br>Close To Shops<br>Close To Town<br>Close To Schools<br>Urbanisation | Orientation<br>South East                                                                                                | Condition<br>Excellent<br>Good | Pool<br>Communal<br>Children`s Pool |
|--------------------------------------------------------------------------------|--------------------------------------------------------------------------------------------------------------------------|--------------------------------|-------------------------------------|
| Climate Control<br>Air Conditioning<br>Fireplace                               | Features<br>Covered Terrace<br>Fitted Wardrobes<br>Near Transport<br>Private Terrace<br>Storage Room<br>Ensuite Bathroom | Kitchen                        | Garden<br>✓ Communal                |
| Security<br>Gated Complex                                                      | Parking<br>Garage                                                                                                        | Category<br>Holiday Homes      |                                     |