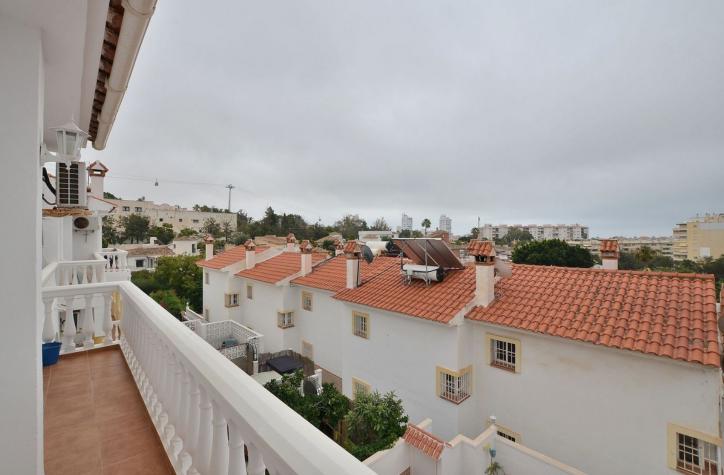

134 m2

Wonderful TOWNHOUSE located in Arroyo de la Miel (Benalmádena). PRIME LOCATION at only 500 metres from the town center and walking distance to amenities. LARGE SUNNY PATIO of 27 m2 + 2 terraces, all them facing southeast. In the patio, there is an additional room that can be used as storage, games room, etc... Very well kept property, ready to move in. It has fireplace in the living room, air conditioning and fitted wardrobes in all the bedrooms. PRIVATE GARAGE with space for one car and storage space. In addition, the urbanization also has communal parking. Urbanization with swimming pool and communal gardens. The distribution is as follows: -Main floor: Large patio of 27 m2 with an additional room tha can be used as storage. Following, access to the house, living room and kitchen. -Middle floor: 2 bedrooms and one bathroom. Both bedrooms have access to a shared terrace. -Top floor: Master bedroom with en suite bathroom and access to private terrace. Total size: 134 m2. House: 107 m2. Patio: 27 m2. Floors: 3. Community fees: 100 []/month. IBI tax: 950 []/year. Rubbish tax: 190 []/year. Orientation: Southeast. Year of construction: 1993. \*Distances: -Amenities: 100 mts. -Restaurants: 100 mts. -Supermarket: 350 mts. -School: 400 mts. -Train station: 500 mts. -Arroyo de la Miel center: 500 mts. -Airport: 12 km.