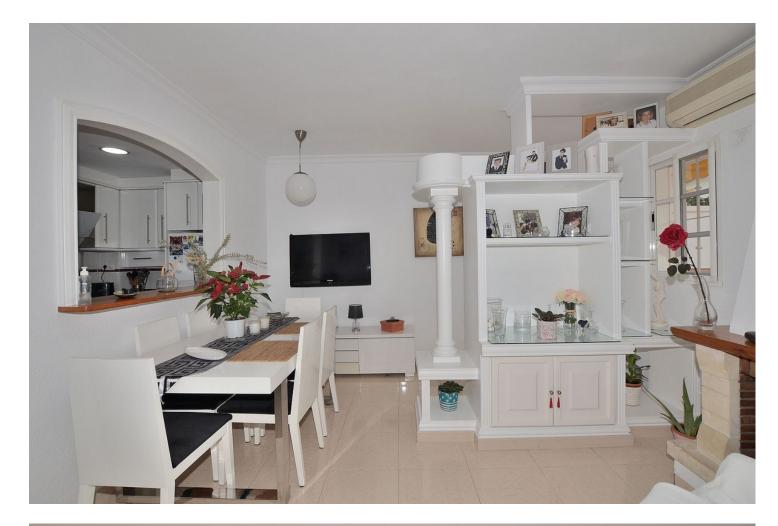

134 m2

Wonderful TOWNHOUSE located in Arroyo de la Miel (Benalmádena). PRIME LOCATION at only 500 metres from the town center and walking distance to amenities. LARGE SUNNY PATIO of 27 m2 + 2 terraces, all them facing southeast. In the patio, there is an additional room that can be used as storage, games room, etc... Very well kept property, ready to move in. It has fireplace in the living room, air conditioning and fitted wardrobes in all the bedrooms. PRIVATE GARAGE with space for one car and storage space. In addition, the urbanization also has communal parking. Urbanization with swimming pool and communal gardens. The distribution is as follows: -Main floor: Large patio of 27 m2 with an additional room tha can be used as storage. Following, access to the house, living room and kitchen. -Middle floor: 2 bedrooms and one bathroom. Both bedrooms have access to a shared terrace. -Top floor: Master bedroom with en suite bathroom and access to private terrace. Total size: 134 m2. House: 107 m2. Patio: 27 m2. Floors: 3. Community fees: 100 []/month. IBI tax: 950 []/year. Rubbish tax: 190 []/year. Orientation: Southeast. Year of construction: 1993. \*Distances: -Amenities: 100 mts. -Restaurants: 100 mts. -Supermarket: 350 mts. -School: 400 mts. -Train station: 500 mts. -Arroyo de la Miel center: 500 mts. -Airport: 12 km.