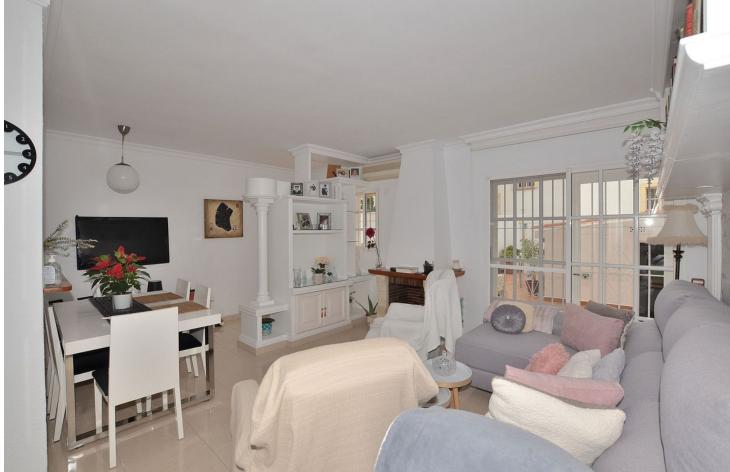

134 m2

Wonderful TOWNHOUSE located in Arroyo de la Miel (Benalmádena). PRIME LOCATION at only 500 metres from the town center and walking distance to amenities. LARGE SUNNY PATIO of 27 m2 + 2 terraces, all them facing southeast. In the patio, there is an additional room that can be used as storage, games room, etc... Very well kept property, ready to move in. It has fireplace in the living room, air conditioning and fitted wardrobes in all the bedrooms. PRIVATE GARAGE with space for one car and storage space. In addition, the urbanization also has communal parking. Urbanization with swimming pool and communal gardens. The distribution is as follows: -Main floor: Large patio of 27 m2 with an additional room tha can be used as storage. Following, access to the house, living room and kitchen. -Middle floor: 2 bedrooms and one bathroom. Both bedrooms have access to a shared terrace. -Top floor: Master bedroom with en suite bathroom and access to private terrace. Total size: 134 m2. House: 107 m2. Patio: 27 m2. Floors: 3. Community fees: 100 []/month. IBI tax: 950 []/year. Rubbish tax: 190 []/year. Orientation: Southeast. Year of construction: 1993. \*Distances: -Amenities: 100 mts. -Restaurants: 100 mts. -Supermarket: 350 mts. -School: 400 mts. -Train station: 500 mts. -Arroyo de la Miel center: 500 mts. -Airport: 12 km.