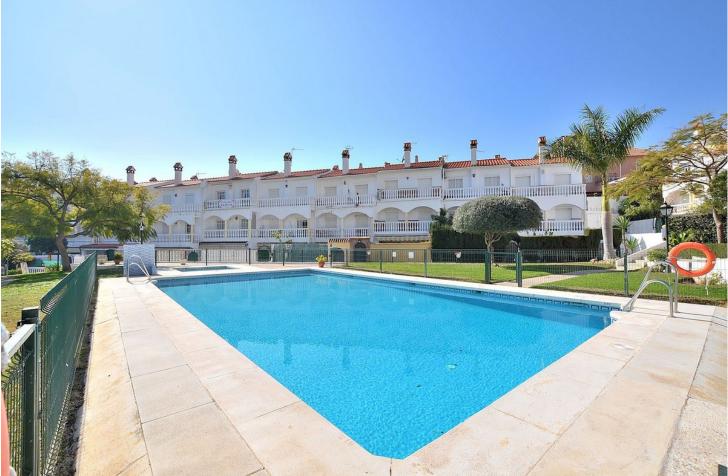

134 m2

Wonderful TOWNHOUSE located in Arroyo de la Miel (Benalmádena). PRIME LOCATION at only 500 metres from the town center and walking distance to amenities. LARGE SUNNY PATIO of 27 m2 + 2 terraces, all them facing southeast. In the patio, there is an additional room that can be used as storage, games room, etc... Very well kept property, ready to move in. It has fireplace in the living room, air conditioning and fitted wardrobes in all the bedrooms. PRIVATE GARAGE with space for one car and storage space. In addition, the urbanization also has communal parking. Urbanization with swimming pool and communal gardens. The distribution is as follows: -Main floor: Large patio of 27 m2 with an additional room tha can be used as storage. Following, access to the house, living room and kitchen. -Middle floor: 2 bedrooms and one bathroom. Both bedrooms have access to a shared terrace. -Top floor: Master bedroom with en suite bathroom and access to private terrace. Total size: 134 m2. House: 107 m2. Patio: 27 m2. Floors: 3. Community fees: 100 []/month. IBI tax: 950 []/year. Rubbish tax: 190 []/year. Orientation: Southeast. Year of construction: 1993. \*Distances: -Amenities: 100 mts. -Restaurants: 100 mts. -Supermarket: 350 mts. -School: 400 mts. -Train station: 500 mts. -Arroyo de la Miel center: 500 mts. -Airport: 12 km.

| Setting<br>Close To Shops<br>Close To Town<br>Close To Schools<br>Urbanisation | Orientation<br>South East                                                                                                | Condition<br>Excellent<br>Good | Pool<br>Communal<br>Children`s Pool |
|--------------------------------------------------------------------------------|--------------------------------------------------------------------------------------------------------------------------|--------------------------------|-------------------------------------|
| Climate Control<br>Air Conditioning<br>Fireplace                               | Features<br>Covered Terrace<br>Fitted Wardrobes<br>Near Transport<br>Private Terrace<br>Storage Room<br>Ensuite Bathroom | Kitchen                        | Garden<br>✓ Communal                |
| Security<br>Gated Complex                                                      | Parking<br>Garage                                                                                                        | Category<br>Holiday Homes      |                                     |