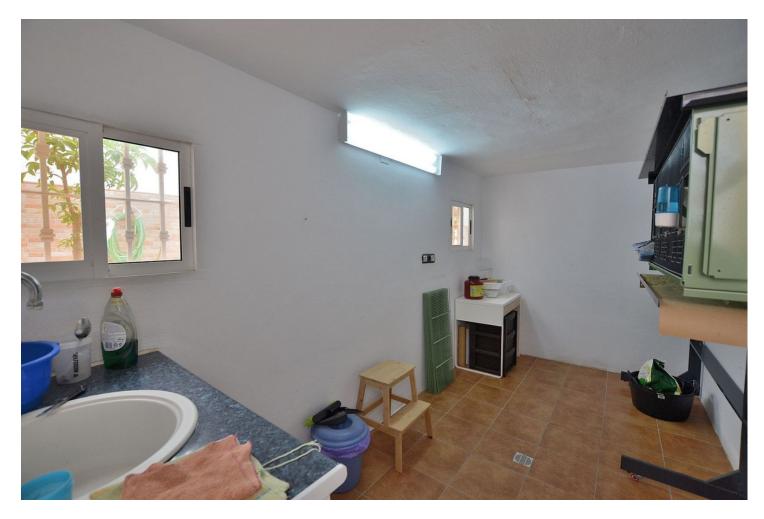

134 m2

Wonderful TOWNHOUSE located in Arroyo de la Miel (Benalmádena). PRIME LOCATION at only 500 metres from the town center and walking distance to amenities. LARGE SUNNY PATIO of 27 m2 + 2 terraces, all them facing southeast. In the patio, there is an additional room that can be used as storage, games room, etc... Very well kept property, ready to move in. It has fireplace in the living room, air conditioning and fitted wardrobes in all the bedrooms. PRIVATE GARAGE with space for one car and storage space. In addition, the urbanization also has communal parking. Urbanization with swimming pool and communal gardens. The distribution is as follows: -Main floor: Large patio of 27 m2 with an additional room tha can be used as storage. Following, access to the house, living room and kitchen. -Middle floor: 2 bedrooms and one bathroom. Both bedrooms have access to a shared terrace. -Top floor: Master bedroom with en suite bathroom and access to private terrace. Total size: 134 m2. House: 107 m2. Patio: 27 m2. Floors: 3. Community fees: 100 []/month. IBI tax: 950 []/year. Rubbish tax: 190 []/year. Orientation: Southeast. Year of construction: 1993. \*Distances: -Amenities: 100 mts. -Restaurants: 100 mts. -Supermarket: 350 mts. -School: 400 mts. -Train station: 500 mts. -Arroyo de la Miel center: 500 mts. -Airport: 12 km.