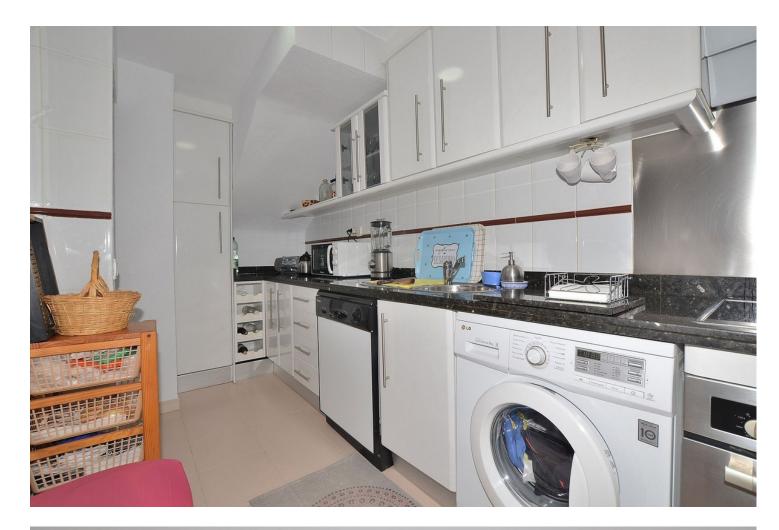

134 m2

Wonderful TOWNHOUSE located in Arroyo de la Miel (Benalmádena). PRIME LOCATION at only 500 metres from the town center and walking distance to amenities. LARGE SUNNY PATIO of 27 m2 + 2 terraces, all them facing southeast. In the patio, there is an additional room that can be used as storage, games room, etc... Very well kept property, ready to move in. It has fireplace in the living room, air conditioning and fitted wardrobes in all the bedrooms. PRIVATE GARAGE with space for one car and storage space. In addition, the urbanization also has communal parking. Urbanization with swimming pool and communal gardens. The distribution is as follows: -Main floor: Large patio of 27 m2 with an additional room tha can be used as storage. Following, access to the house, living room and kitchen. -Middle floor: 2 bedrooms and one bathroom. Both bedrooms have access to a shared terrace. -Top floor: Master bedroom with en suite bathroom and access to private terrace. Total size: 134 m2. House: 107 m2. Patio: 27 m2. Floors: 3. Community fees: 100 []/month. IBI tax: 950 []/year. Rubbish tax: 190 []/year. Orientation: Southeast. Year of construction: 1993. \*Distances: -Amenities: 100 mts. -Restaurants: 100 mts. -Supermarket: 350 mts. -School: 400 mts. -Train station: 500 mts. -Arroyo de la Miel center: 500 mts. -Airport: 12 km.