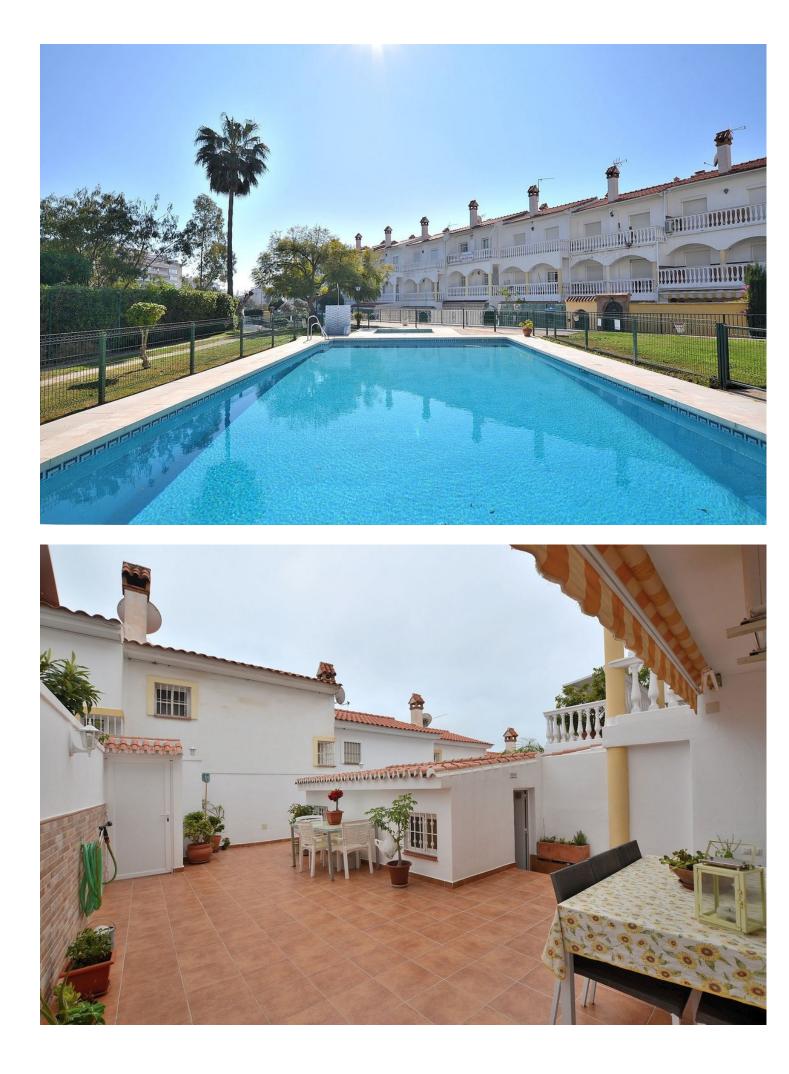

134 m2

Wonderful TOWNHOUSE located in Arroyo de la Miel (Benalmádena). PRIME LOCATION at only 500 metres from the town center and walking distance to amenities. LARGE SUNNY PATIO of 27 m2 + 2 terraces, all them facing southeast. In the patio, there is an additional room that can be used as storage, games room, etc... Very well kept property, ready to move in. It has fireplace in the living room, air conditioning and fitted wardrobes in all the bedrooms. PRIVATE GARAGE with space for one car and storage space. In addition, the urbanization also has communal parking. Urbanization with swimming pool and communal gardens. The distribution is as follows: -Main floor: Large patio of 27 m2 with an additional room tha can be used as storage. Following, access to the house, living room and kitchen. -Middle floor: 2 bedrooms and one bathroom. Both bedrooms have access to a shared terrace. -Top floor: Master bedroom with en suite bathroom and access to private terrace. Total size: 134 m2. House: 107 m2. Patio: 27 m2. Floors: 3. Community fees: 100 []/month. IBI tax: 950 []/year. Rubbish tax: 190 []/year. Orientation: Southeast. Year of construction: 1993. \*Distances: -Amenities: 100 mts. -Restaurants: 100 mts. -Supermarket: 350 mts. -School: 400 mts. -Train station: 500 mts. -Arroyo de la Miel center: 500 mts. -Airport: 12 km.

| Setting<br>Close To Shops<br>Close To Town<br>Close To Schools<br>Urbanisation | Orientation<br>South East                                                                                                | Condition<br>Excellent<br>Good | Pool<br>Communal<br>Children`s Pool |
|--------------------------------------------------------------------------------|--------------------------------------------------------------------------------------------------------------------------|--------------------------------|-------------------------------------|
| Climate Control<br>Air Conditioning<br>Fireplace                               | Features<br>Covered Terrace<br>Fitted Wardrobes<br>Near Transport<br>Private Terrace<br>Storage Room<br>Ensuite Bathroom | Kitchen                        | Garden<br>✓ Communal                |
| Security<br>Gated Complex                                                      | Parking<br>Garage                                                                                                        | Category<br>Holiday Homes      |                                     |