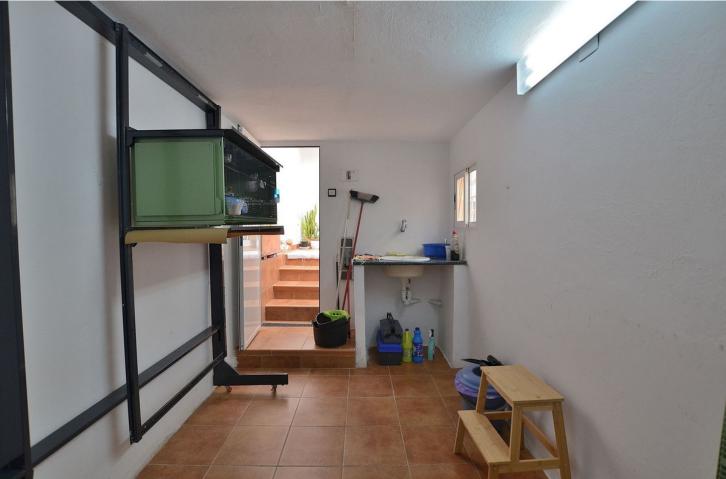

134 m2

Wonderful TOWNHOUSE located in Arroyo de la Miel (Benalmádena). PRIME LOCATION at only 500 metres from the town center and walking distance to amenities. LARGE SUNNY PATIO of 27 m2 + 2 terraces, all them facing southeast. In the patio, there is an additional room that can be used as storage, games room, etc... Very well kept property, ready to move in. It has fireplace in the living room, air conditioning and fitted wardrobes in all the bedrooms. PRIVATE GARAGE with space for one car and storage space. In addition, the urbanization also has communal parking. Urbanization with swimming pool and communal gardens. The distribution is as follows: -Main floor: Large patio of 27 m2 with an additional room tha can be used as storage. Following, access to the house, living room and kitchen. -Middle floor: 2 bedrooms and one bathroom. Both bedrooms have access to a shared terrace. -Top floor: Master bedroom with en suite bathroom and access to private terrace. Total size: 134 m2. House: 107 m2. Patio: 27 m2. Floors: 3. Community fees: 100 []/month. IBI tax: 950 []/year. Rubbish tax: 190 []/year. Orientation: Southeast. Year of construction: 1993. \*Distances: -Amenities: 100 mts. -Restaurants: 100 mts. -Supermarket: 350 mts. -School: 400 mts. -Train station: 500 mts. -Arroyo de la Miel center: 500 mts. -Airport: 12 km.