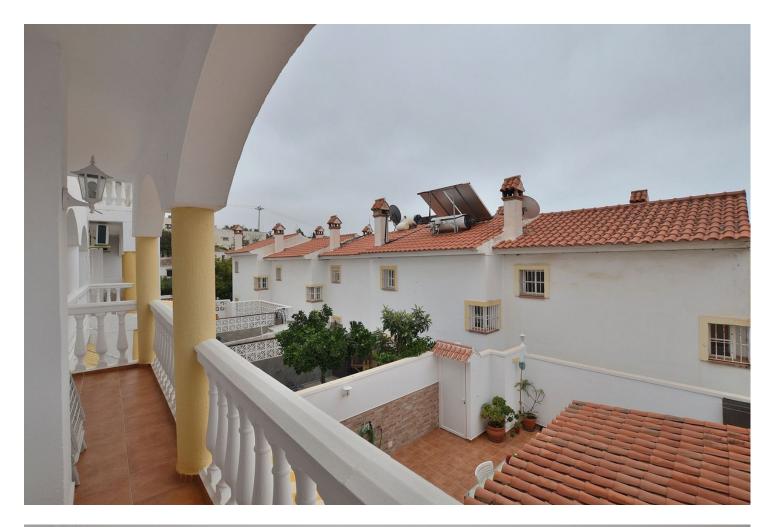

134 m2

Wonderful TOWNHOUSE located in Arroyo de la Miel (Benalmádena). PRIME LOCATION at only 500 metres from the town center and walking distance to amenities. LARGE SUNNY PATIO of 27 m2 + 2 terraces, all them facing southeast. In the patio, there is an additional room that can be used as storage, games room, etc... Very well kept property, ready to move in. It has fireplace in the living room, air conditioning and fitted wardrobes in all the bedrooms. PRIVATE GARAGE with space for one car and storage space. In addition, the urbanization also has communal parking. Urbanization with swimming pool and communal gardens. The distribution is as follows: -Main floor: Large patio of 27 m2 with an additional room tha can be used as storage. Following, access to the house, living room and kitchen. -Middle floor: 2 bedrooms and one bathroom. Both bedrooms have access to a shared terrace. -Top floor: Master bedroom with en suite bathroom and access to private terrace. Total size: 134 m2. House: 107 m2. Patio: 27 m2. Floors: 3. Community fees: 100 []/month. IBI tax: 950 []/year. Rubbish tax: 190 []/year. Orientation: Southeast. Year of construction: 1993. \*Distances: -Amenities: 100 mts. -Restaurants: 100 mts. -Supermarket: 350 mts. -School: 400 mts. -Train station: 500 mts. -Arroyo de la Miel center: 500 mts. -Airport: 12 km.