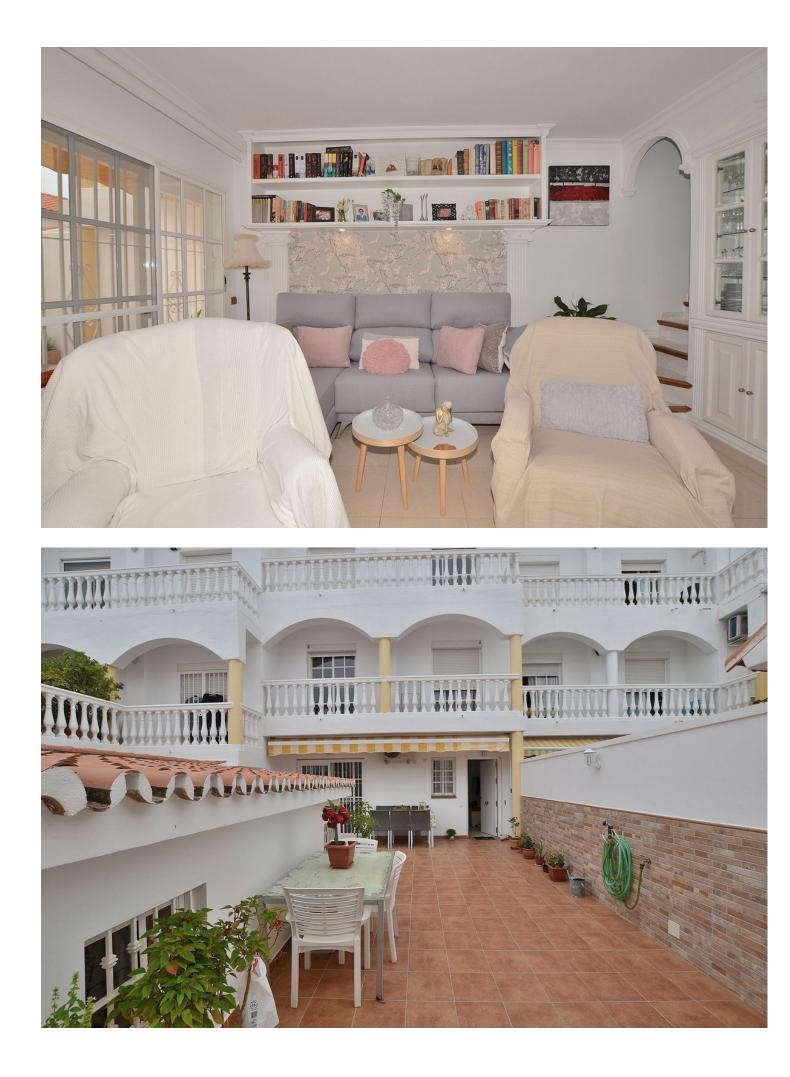

134 m2

Wonderful TOWNHOUSE located in Arroyo de la Miel (Benalmádena). PRIME LOCATION at only 500 metres from the town center and walking distance to amenities. LARGE SUNNY PATIO of 27 m2 + 2 terraces, all them facing southeast. In the patio, there is an additional room that can be used as storage, games room, etc... Very well kept property, ready to move in. It has fireplace in the living room, air conditioning and fitted wardrobes in all the bedrooms. PRIVATE GARAGE with space for one car and storage space. In addition, the urbanization also has communal parking. Urbanization with swimming pool and communal gardens. The distribution is as follows: -Main floor: Large patio of 27 m2 with an additional room tha can be used as storage. Following, access to the house, living room and kitchen. -Middle floor: 2 bedrooms and one bathroom. Both bedrooms have access to a shared terrace. -Top floor: Master bedroom with en suite bathroom and access to private terrace. Total size: 134 m2. House: 107 m2. Patio: 27 m2. Floors: 3. Community fees: 100 []/month. IBI tax: 950 []/year. Rubbish tax: 190 []/year. Orientation: Southeast. Year of construction: 1993. \*Distances: -Amenities: 100 mts. -Restaurants: 100 mts. -Supermarket: 350 mts. -School: 400 mts. -Train station: 500 mts. -Arroyo de la Miel center: 500 mts. -Airport: 12 km.