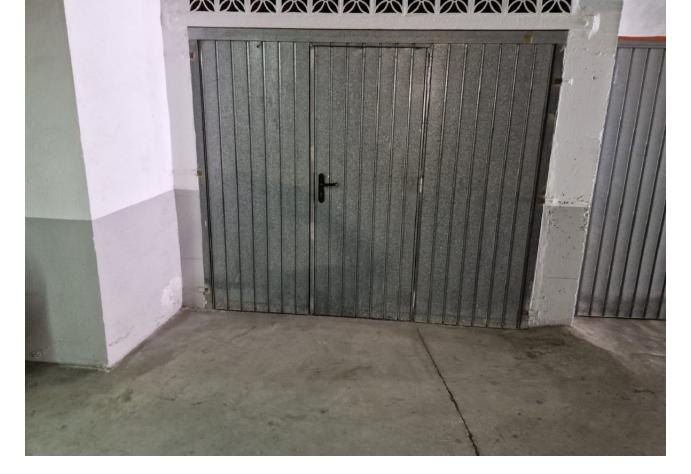

134 m2

Wonderful TOWNHOUSE located in Arroyo de la Miel (Benalmádena). PRIME LOCATION at only 500 metres from the town center and walking distance to amenities. LARGE SUNNY PATIO of 27 m2 + 2 terraces, all them facing southeast. In the patio, there is an additional room that can be used as storage, games room, etc... Very well kept property, ready to move in. It has fireplace in the living room, air conditioning and fitted wardrobes in all the bedrooms. PRIVATE GARAGE with space for one car and storage space. In addition, the urbanization also has communal parking. Urbanization with swimming pool and communal gardens. The distribution is as follows: -Main floor: Large patio of 27 m2 with an additional room tha can be used as storage. Following, access to the house, living room and kitchen. -Middle floor: 2 bedrooms and one bathroom. Both bedrooms have access to a shared terrace. -Top floor: Master bedroom with en suite bathroom and access to private terrace. Total size: 134 m2. House: 107 m2. Patio: 27 m2. Floors: 3. Community fees: 100 []/month. IBI tax: 950 []/year. Rubbish tax: 190 []/year. Orientation: Southeast. Year of construction: 1993. \*Distances: -Amenities: 100 mts. -Restaurants: 100 mts. -Supermarket: 350 mts. -School: 400 mts. -Train station: 500 mts. -Arroyo de la Miel center: 500 mts. -Airport: 12 km.