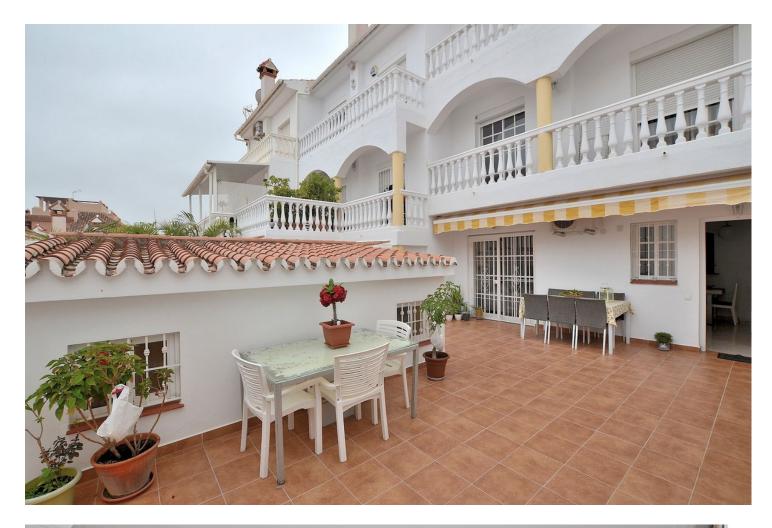

134 m2

Wonderful TOWNHOUSE located in Arroyo de la Miel (Benalmádena). PRIME LOCATION at only 500 metres from the town center and walking distance to amenities. LARGE SUNNY PATIO of 27 m2 + 2 terraces, all them facing southeast. In the patio, there is an additional room that can be used as storage, games room, etc... Very well kept property, ready to move in. It has fireplace in the living room, air conditioning and fitted wardrobes in all the bedrooms. PRIVATE GARAGE with space for one car and storage space. In addition, the urbanization also has communal parking. Urbanization with swimming pool and communal gardens. The distribution is as follows: -Main floor: Large patio of 27 m2 with an additional room tha can be used as storage. Following, access to the house, living room and kitchen. -Middle floor: 2 bedrooms and one bathroom. Both bedrooms have access to a shared terrace. -Top floor: Master bedroom with en suite bathroom and access to private terrace. Total size: 134 m2. House: 107 m2. Patio: 27 m2. Floors: 3. Community fees: 100 []/month. IBI tax: 950 []/year. Rubbish tax: 190 []/year. Orientation: Southeast. Year of construction: 1993. \*Distances: -Amenities: 100 mts. -Restaurants: 100 mts. -Supermarket: 350 mts. -School: 400 mts. -Train station: 500 mts. -Arroyo de la Miel center: 500 mts. -Airport: 12 km.