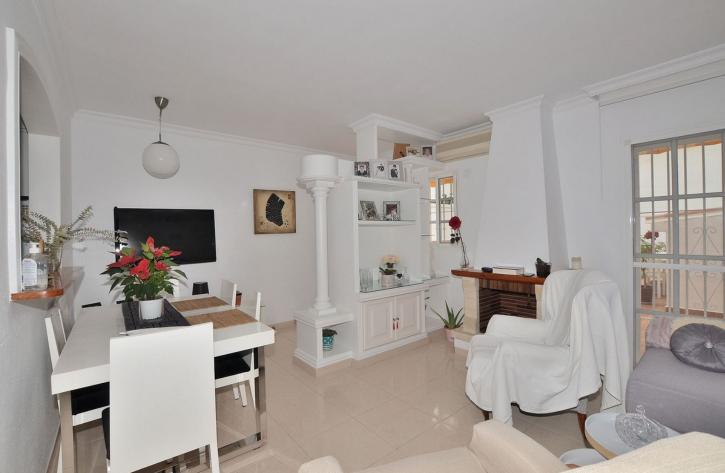

134 m2

Wonderful TOWNHOUSE located in Arroyo de la Miel (Benalmádena). PRIME LOCATION at only 500 metres from the town center and walking distance to amenities. LARGE SUNNY PATIO of 27 m2 + 2 terraces, all them facing southeast. In the patio, there is an additional room that can be used as storage, games room, etc... Very well kept property, ready to move in. It has fireplace in the living room, air conditioning and fitted wardrobes in all the bedrooms. PRIVATE GARAGE with space for one car and storage space. In addition, the urbanization also has communal parking. Urbanization with swimming pool and communal gardens. The distribution is as follows: -Main floor: Large patio of 27 m2 with an additional room tha can be used as storage. Following, access to the house, living room and kitchen. -Middle floor: 2 bedrooms and one bathroom. Both bedrooms have access to a shared terrace. -Top floor: Master bedroom with en suite bathroom and access to private terrace. Total size: 134 m2. House: 107 m2. Patio: 27 m2. Floors: 3. Community fees: 100 []/month. IBI tax: 950 []/year. Rubbish tax: 190 []/year. Orientation: Southeast. Year of construction: 1993. \*Distances: -Amenities: 100 mts. -Restaurants: 100 mts. -Supermarket: 350 mts. -School: 400 mts. -Train station: 500 mts. -Arroyo de la Miel center: 500 mts. -Airport: 12 km.