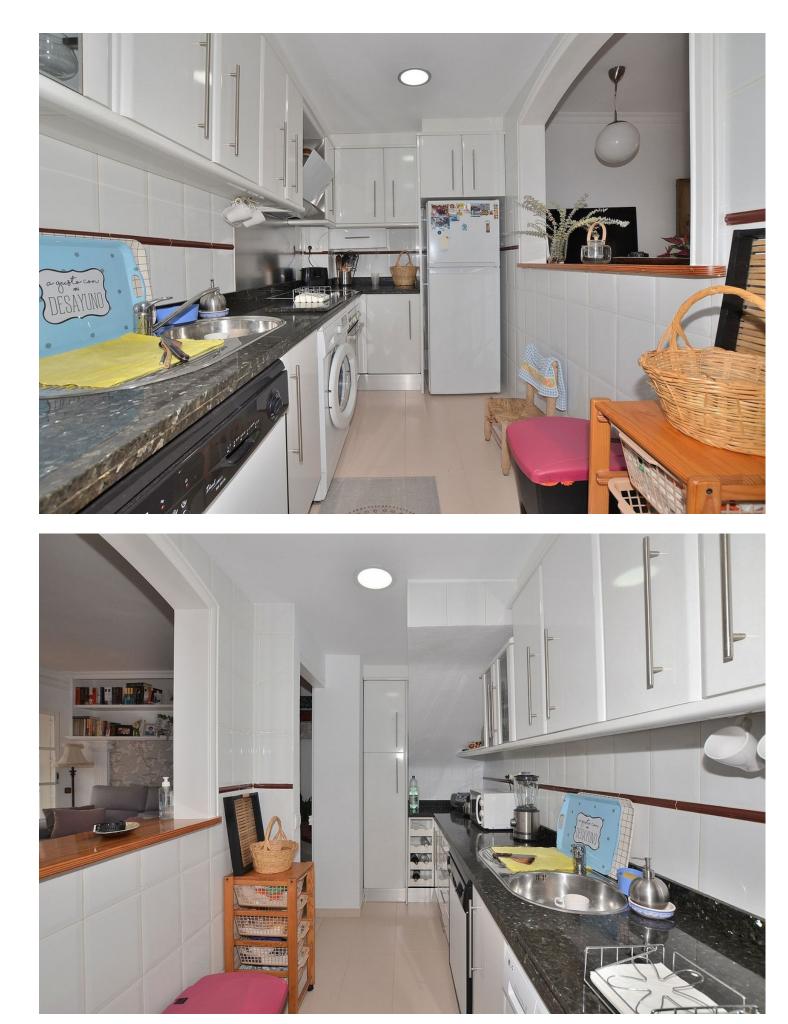

134 m2

Wonderful TOWNHOUSE located in Arroyo de la Miel (Benalmádena). PRIME LOCATION at only 500 metres from the town center and walking distance to amenities. LARGE SUNNY PATIO of 27 m2 + 2 terraces, all them facing southeast. In the patio, there is an additional room that can be used as storage, games room, etc... Very well kept property, ready to move in. It has fireplace in the living room, air conditioning and fitted wardrobes in all the bedrooms. PRIVATE GARAGE with space for one car and storage space. In addition, the urbanization also has communal parking. Urbanization with swimming pool and communal gardens. The distribution is as follows: -Main floor: Large patio of 27 m2 with an additional room tha can be used as storage. Following, access to the house, living room and kitchen. -Middle floor: 2 bedrooms and one bathroom. Both bedrooms have access to a shared terrace. -Top floor: Master bedroom with en suite bathroom and access to private terrace. Total size: 134 m2. House: 107 m2. Patio: 27 m2. Floors: 3. Community fees: 100 []/month. IBI tax: 950 []/year. Rubbish tax: 190 []/year. Orientation: Southeast. Year of construction: 1993. \*Distances: -Amenities: 100 mts. -Restaurants: 100 mts. -Supermarket: 350 mts. -School: 400 mts. -Train station: 500 mts. -Arroyo de la Miel center: 500 mts. -Airport: 12 km.