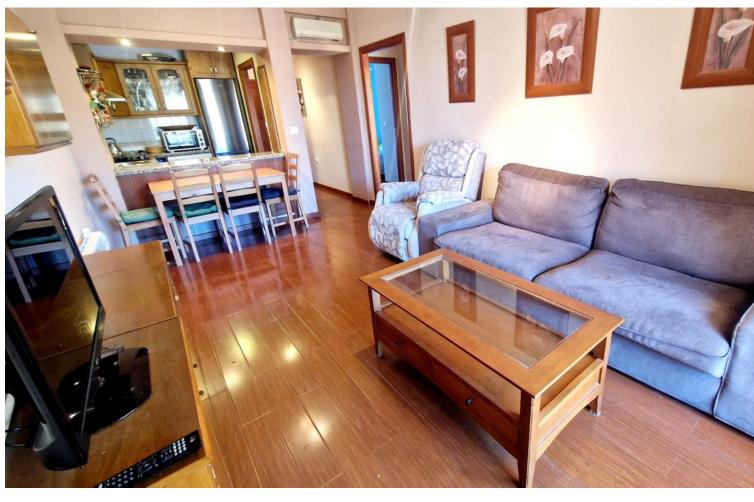

2

2

66 m2

Lovely apartment in a vacation complex walking distance to the beach, perfect for holidays. This property offers 2 bedrooms and 2 bathrooms, fully equipped kitchen opened to the lounge and a beautiful large terrace with a barbecue, there is also direct access to the garden and pool area. The property stays furnished and comes with a parking space included in the price. lovely surroundings, just on the outskirt of Fuengirola. Keys in office! Ground Floor Apartment, Mijas Costa, Costa del Sol. 2 Bedrooms, 2 Bathrooms, Built 76 m², Terrace 38 m². Setting: Suburban, Close To Golf, Close To Sea, Close To Town, Urbanisation, Front Line Beach Complex. Orientation: South East. Condition: Excellent. Pool: Communal. Climate Control: Central Heating. Views: Garden, Pool. Features: Lift, Fitted Wardrobes, Near Transport, Private Terrace, Access for people with reduced mobility, Double Glazing. Furniture: Part Furnished. Kitchen: Fully Fitted. Garden: Communal. Security: Gated Complex, Entry Phone. Parking: Underground, Private. Category: Holiday Homes, Investment, Resale.