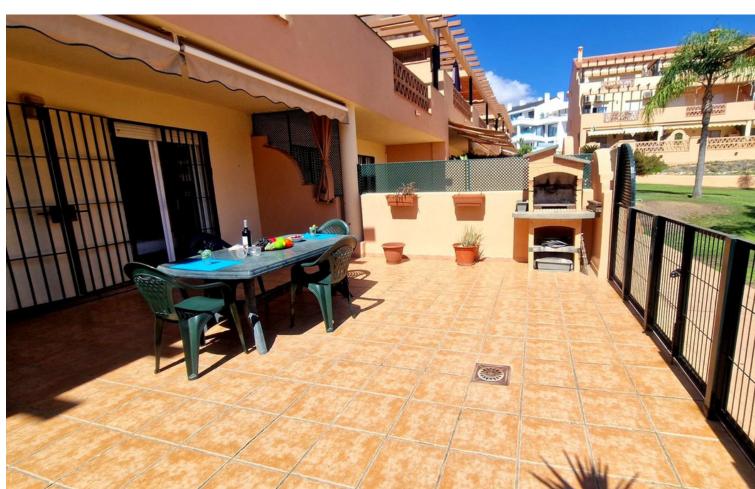

2

2

66 m2

Lovely apartment in a vacation complex walking distance to the beach, perfect for holidays. This property offers 2 bedrooms and 2 bathrooms, fully equipped kitchen opened to the lounge and a beautiful large terrace with a barbecue, there is also direct access to the garden and pool area. The property stays furnished and comes with a parking space included in the price. lovely surroundings, just on the outskirt of Fuengirola. Keys in office! Ground Floor Apartment, Mijas Costa, Costa del Sol. 2 Bedrooms, 2 Bathrooms, Built 76 m², Terrace 38 m². Setting: Suburban, Close To Golf, Close To Sea, Close To Town, Urbanisation, Front Line Beach Complex. Orientation: South East. Condition: Excellent. Pool: Communal. Climate Control: Central Heating. Views: Garden, Pool. Features: Lift, Fitted Wardrobes, Near Transport, Private Terrace, Access for people with reduced mobility, Double Glazing. Furniture: Part Furnished. Kitchen: Fully Fitted. Garden: Communal. Security: Gated Complex, Entry Phone. Parking: Underground, Private. Category: Holiday Homes, Investment, Resale.