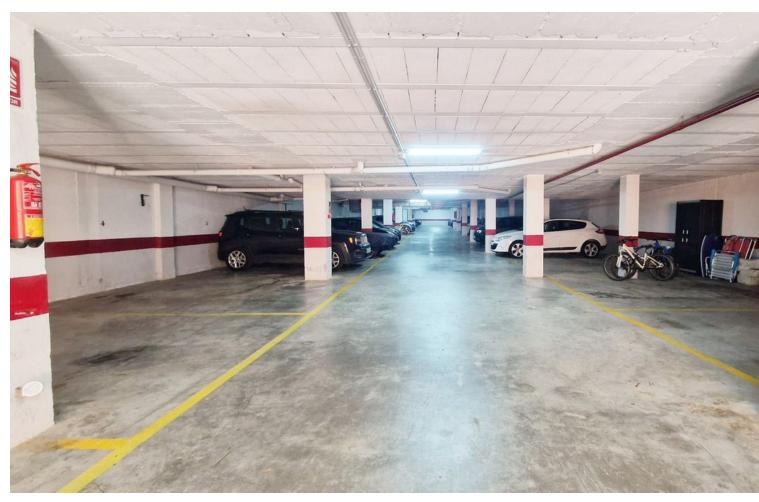

2

2

66 m2

Lovely apartment in a vacation complex walking distance to the beach, perfect for holidays. This property offers 2 bedrooms and 2 bathrooms, fully equipped kitchen opened to the lounge and a beautiful large terrace with a barbecue, there is also direct access to the garden and pool area. The property stays furnished and comes with a parking space included in the price. lovely surroundings, just on the outskirt of Fuengirola. Keys in office! Ground Floor Apartment, Mijas Costa, Costa del Sol. 2 Bedrooms, 2 Bathrooms, Built 76 m², Terrace 38 m². Setting: Suburban, Close To Golf, Close To Sea, Close To Town, Urbanisation, Front Line Beach Complex. Orientation: South East. Condition: Excellent. Pool: Communal. Climate Control: Central Heating. Views: Garden, Pool. Features: Lift, Fitted Wardrobes, Near Transport, Private Terrace, Access for people with reduced mobility, Double Glazing. Furniture: Part Furnished. Kitchen: Fully Fitted. Garden: Communal. Security: Gated Complex, Entry Phone. Parking: Underground, Private. Category: Holiday Homes, Investment, Resale.