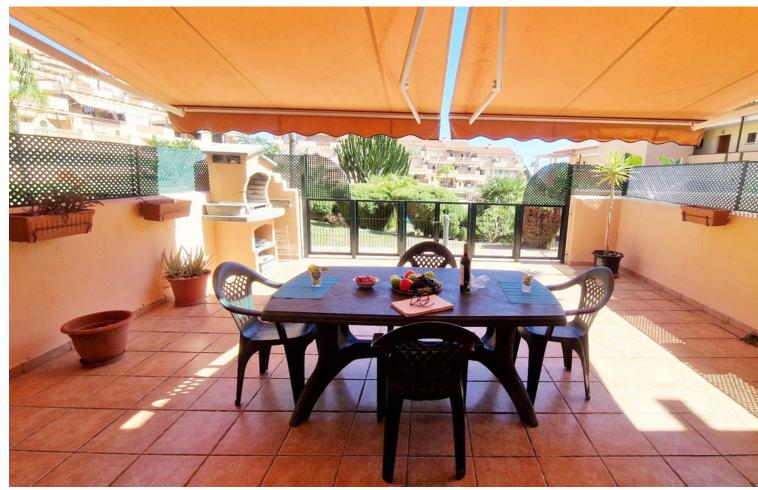

2

2

66 m2

Lovely apartment in a vacation complex walking distance to the beach, perfect for holidays. This property offers 2 bedrooms and 2 bathrooms, fully equipped kitchen opened to the lounge and a beautiful large terrace with a barbecue, there is also direct access to the garden and pool area. The property stays furnished and comes with a parking space included in the price. lovely surroundings, just on the outskirt of Fuengirola. Keys in office! Ground Floor Apartment, Mijas Costa, Costa del Sol. 2 Bedrooms, 2 Bathrooms, Built 76 m², Terrace 38 m². Setting: Suburban, Close To Golf, Close To Sea, Close To Town, Urbanisation, Front Line Beach Complex. Orientation: South East. Condition: Excellent. Pool: Communal. Climate Control: Central Heating. Views: Garden, Pool. Features: Lift, Fitted Wardrobes, Near Transport, Private Terrace, Access for people with reduced mobility, Double Glazing. Furniture: Part Furnished. Kitchen: Fully Fitted. Garden: Communal. Security: Gated Complex, Entry Phone. Parking: Underground, Private. Category: Holiday Homes, Investment, Resale.