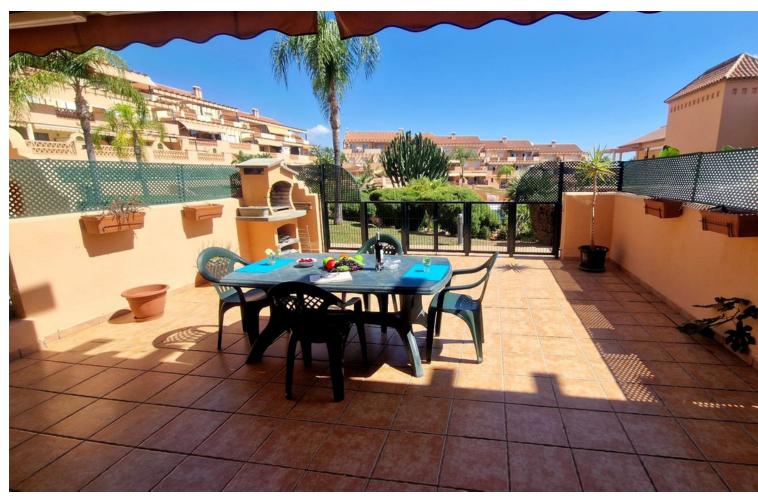

2

2

66 m2

Lovely apartment in a vacation complex walking distance to the beach, perfect for holidays. This property offers 2 bedrooms and 2 bathrooms, fully equipped kitchen opened to the lounge and a beautiful large terrace with a barbecue, there is also direct access to the garden and pool area. The property stays furnished and comes with a parking space included in the price. lovely surroundings, just on the outskirt of Fuengirola. Keys in office! Ground Floor Apartment, Mijas Costa, Costa del Sol. 2 Bedrooms, 2 Bathrooms, Built 76 m², Terrace 38 m². Setting: Suburban, Close To Golf, Close To Sea, Close To Town, Urbanisation, Front Line Beach Complex. Orientation: South East. Condition: Excellent. Pool: Communal. Climate Control: Central Heating. Views: Garden, Pool. Features: Lift, Fitted Wardrobes, Near Transport, Private Terrace, Access for people with reduced mobility, Double Glazing. Furniture: Part Furnished. Kitchen: Fully Fitted. Garden: Communal. Security: Gated Complex, Entry Phone. Parking: Underground, Private. Category: Holiday Homes, Investment, Resale.