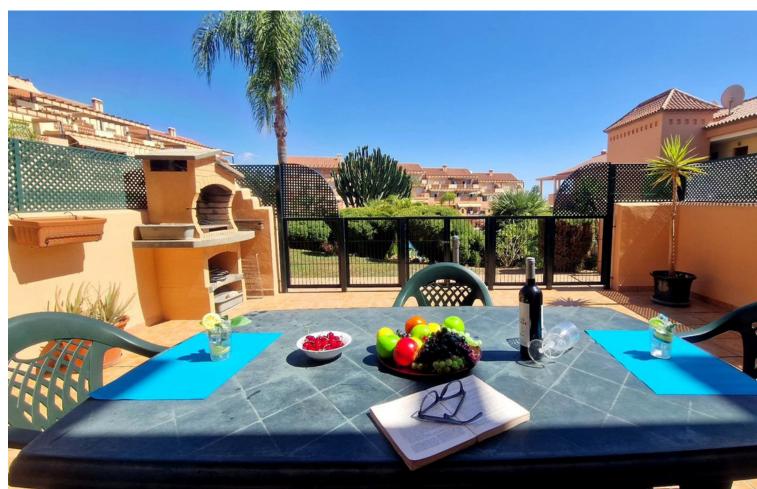

2

2

66 m2

Lovely apartment in a vacation complex walking distance to the beach, perfect for holidays. This property offers 2 bedrooms and 2 bathrooms, fully equipped kitchen opened to the lounge and a beautiful large terrace with a barbecue, there is also direct access to the garden and pool area. The property stays furnished and comes with a parking space included in the price. lovely surroundings, just on the outskirt of Fuengirola. Keys in office! Ground Floor Apartment, Mijas Costa, Costa del Sol. 2 Bedrooms, 2 Bathrooms, Built 76 m², Terrace 38 m². Setting: Suburban, Close To Golf, Close To Sea, Close To Town, Urbanisation, Front Line Beach Complex. Orientation: South East. Condition: Excellent. Pool: Communal. Climate Control: Central Heating. Views: Garden, Pool. Features: Lift, Fitted Wardrobes, Near Transport, Private Terrace, Access for people with reduced mobility, Double Glazing. Furniture: Part Furnished. Kitchen: Fully Fitted. Garden: Communal. Security: Gated Complex, Entry Phone. Parking: Underground, Private. Category: Holiday Homes, Investment, Resale.