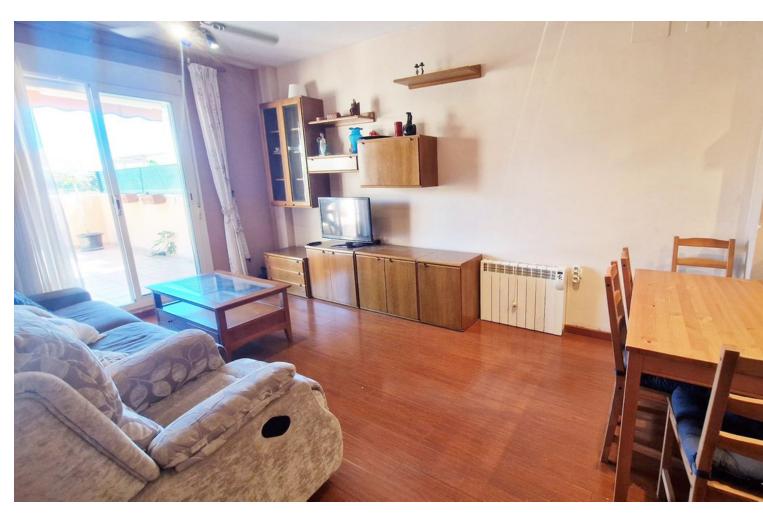

2

2

66 m2

Lovely apartment in a vacation complex walking distance to the beach, perfect for holidays. This property offers 2 bedrooms and 2 bathrooms, fully equipped kitchen opened to the lounge and a beautiful large terrace with a barbecue, there is also direct access to the garden and pool area. The property stays furnished and comes with a parking space included in the price. lovely surroundings, just on the outskirt of Fuengirola. Keys in office! Ground Floor Apartment, Mijas Costa, Costa del Sol. 2 Bedrooms, 2 Bathrooms, Built 76 m², Terrace 38 m². Setting: Suburban, Close To Golf, Close To Sea, Close To Town, Urbanisation, Front Line Beach Complex. Orientation: South East. Condition: Excellent. Pool: Communal. Climate Control: Central Heating. Views: Garden, Pool. Features: Lift, Fitted Wardrobes, Near Transport, Private Terrace, Access for people with reduced mobility, Double Glazing. Furniture: Part Furnished. Kitchen: Fully Fitted. Garden: Communal. Security: Gated Complex, Entry Phone. Parking: Underground, Private. Category: Holiday Homes, Investment, Resale.