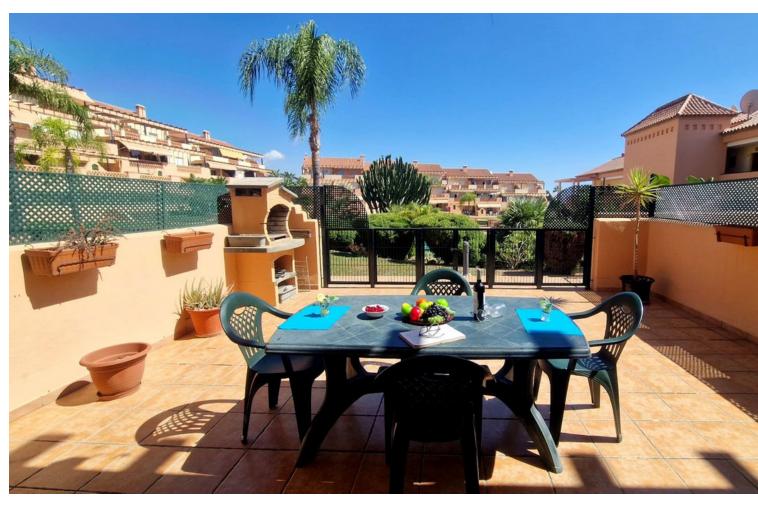

2

2

66 m2

Lovely apartment in a vacation complex walking distance to the beach, perfect for holidays. This property offers 2 bedrooms and 2 bathrooms, fully equipped kitchen opened to the lounge and a beautiful large terrace with a barbecue, there is also direct access to the garden and pool area. The property stays furnished and comes with a parking space included in the price. lovely surroundings, just on the outskirt of Fuengirola. Keys in office! Ground Floor Apartment, Mijas Costa, Costa del Sol. 2 Bedrooms, 2 Bathrooms, Built 76 m², Terrace 38 m². Setting: Suburban, Close To Golf, Close To Sea, Close To Town, Urbanisation, Front Line Beach Complex. Orientation: South East. Condition: Excellent. Pool: Communal. Climate Control: Central Heating. Views: Garden, Pool. Features: Lift, Fitted Wardrobes, Near Transport, Private Terrace, Access for people with reduced mobility, Double Glazing. Furniture: Part Furnished. Kitchen: Fully Fitted. Garden: Communal. Security: Gated Complex, Entry Phone. Parking: Underground, Private. Category: Holiday Homes, Investment, Resale.