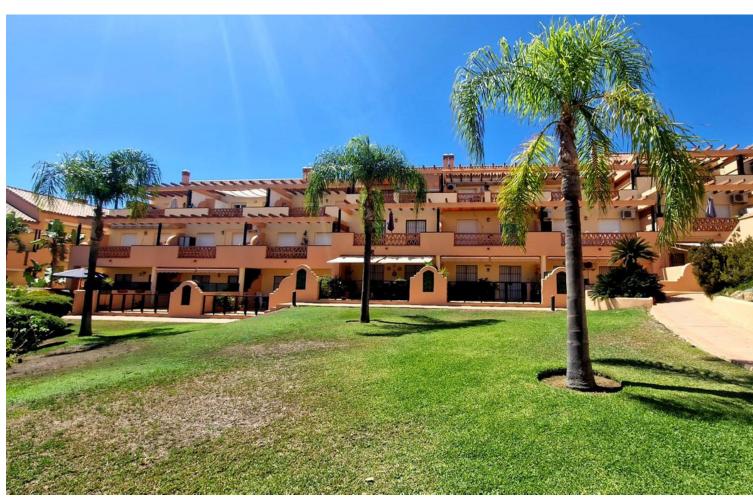

2

2

66 m2

Lovely apartment in a vacation complex walking distance to the beach, perfect for holidays. This property offers 2 bedrooms and 2 bathrooms, fully equipped kitchen opened to the lounge and a beautiful large terrace with a barbecue, there is also direct access to the garden and pool area. The property stays furnished and comes with a parking space included in the price. lovely surroundings, just on the outskirt of Fuengirola. Keys in office! Ground Floor Apartment, Mijas Costa, Costa del Sol. 2 Bedrooms, 2 Bathrooms, Built 76 m², Terrace 38 m². Setting: Suburban, Close To Golf, Close To Sea, Close To Town, Urbanisation, Front Line Beach Complex. Orientation: South East. Condition: Excellent. Pool: Communal. Climate Control: Central Heating. Views: Garden, Pool. Features: Lift, Fitted Wardrobes, Near Transport, Private Terrace, Access for people with reduced mobility, Double Glazing. Furniture: Part Furnished. Kitchen: Fully Fitted. Garden: Communal. Security: Gated Complex, Entry Phone. Parking: Underground, Private. Category: Holiday Homes, Investment, Resale.