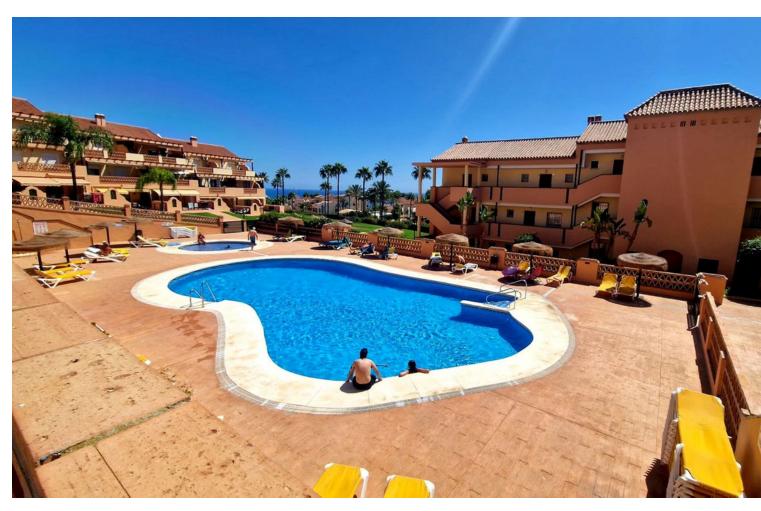

2

2

66 m2

Lovely apartment in a vacation complex walking distance to the beach, perfect for holidays. This property offers 2 bedrooms and 2 bathrooms, fully equipped kitchen opened to the lounge and a beautiful large terrace with a barbecue, there is also direct access to the garden and pool area. The property stays furnished and comes with a parking space included in the price. lovely surroundings, just on the outskirt of Fuengirola. Keys in office! Ground Floor Apartment, Mijas Costa, Costa del Sol. 2 Bedrooms, 2 Bathrooms, Built 76 m², Terrace 38 m². Setting: Suburban, Close To Golf, Close To Sea, Close To Town, Urbanisation, Front Line Beach Complex. Orientation: South East. Condition: Excellent. Pool: Communal. Climate Control: Central Heating. Views: Garden, Pool. Features: Lift, Fitted Wardrobes, Near Transport, Private Terrace, Access for people with reduced mobility, Double Glazing. Furniture: Part Furnished. Kitchen: Fully Fitted. Garden: Communal. Security: Gated Complex, Entry Phone. Parking: Underground, Private. Category: Holiday Homes, Investment, Resale.