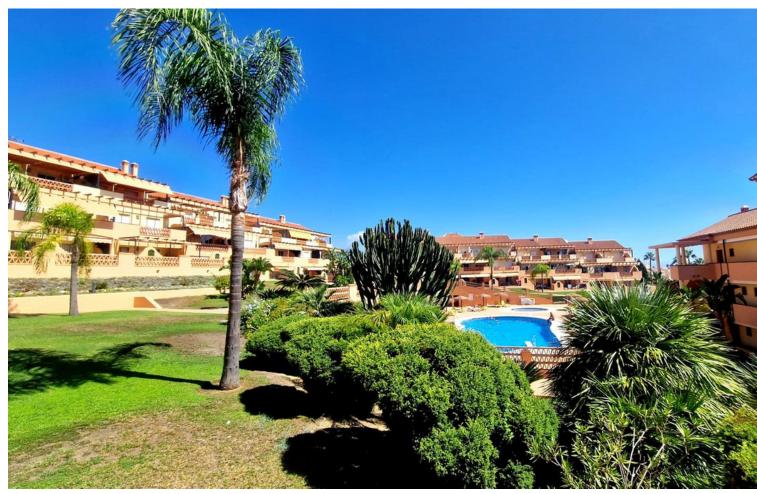

2

2

66 m2

Lovely apartment in a vacation complex walking distance to the beach, perfect for holidays. This property offers 2 bedrooms and 2 bathrooms, fully equipped kitchen opened to the lounge and a beautiful large terrace with a barbecue, there is also direct access to the garden and pool area. The property stays furnished and comes with a parking space included in the price. lovely surroundings, just on the outskirt of Fuengirola. Keys in office! Ground Floor Apartment, Mijas Costa, Costa del Sol. 2 Bedrooms, 2 Bathrooms, Built 76 m², Terrace 38 m². Setting: Suburban, Close To Golf, Close To Sea, Close To Town, Urbanisation, Front Line Beach Complex. Orientation: South East. Condition: Excellent. Pool: Communal. Climate Control: Central Heating. Views: Garden, Pool. Features: Lift, Fitted Wardrobes, Near Transport, Private Terrace, Access for people with reduced mobility, Double Glazing. Furniture: Part Furnished. Kitchen: Fully Fitted. Garden: Communal. Security: Gated Complex, Entry Phone. Parking: Underground, Private. Category: Holiday Homes, Investment, Resale.