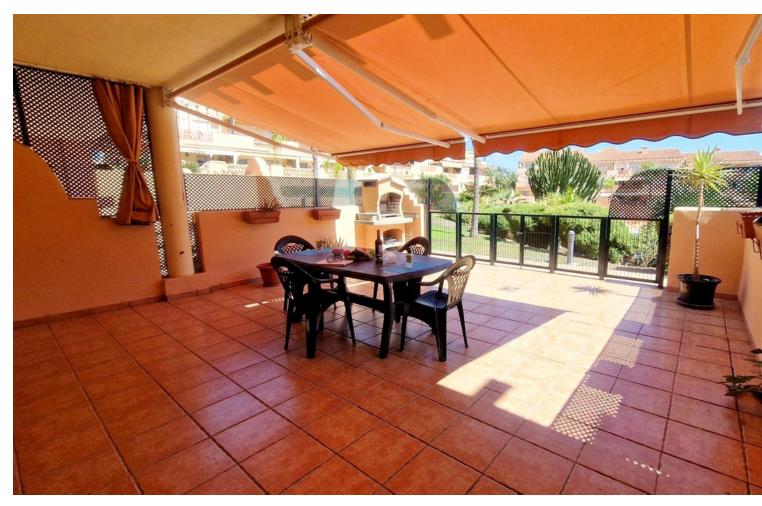

2

2

66 m2

Lovely apartment in a vacation complex walking distance to the beach, perfect for holidays. This property offers 2 bedrooms and 2 bathrooms, fully equipped kitchen opened to the lounge and a beautiful large terrace with a barbecue, there is also direct access to the garden and pool area. The property stays furnished and comes with a parking space included in the price. lovely surroundings, just on the outskirt of Fuengirola. Keys in office! Ground Floor Apartment, Mijas Costa, Costa del Sol. 2 Bedrooms, 2 Bathrooms, Built 76 m², Terrace 38 m². Setting: Suburban, Close To Golf, Close To Sea, Close To Town, Urbanisation, Front Line Beach Complex. Orientation: South East. Condition: Excellent. Pool: Communal. Climate Control: Central Heating. Views: Garden, Pool. Features: Lift, Fitted Wardrobes, Near Transport, Private Terrace, Access for people with reduced mobility, Double Glazing. Furniture: Part Furnished. Kitchen: Fully Fitted. Garden: Communal. Security: Gated Complex, Entry Phone. Parking: Underground, Private. Category: Holiday Homes, Investment, Resale.