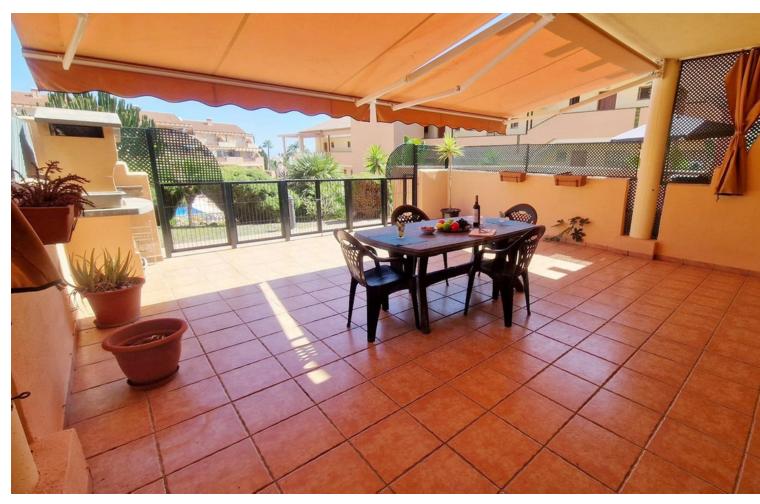

2

2

66 m2

Lovely apartment in a vacation complex walking distance to the beach, perfect for holidays. This property offers 2 bedrooms and 2 bathrooms, fully equipped kitchen opened to the lounge and a beautiful large terrace with a barbecue, there is also direct access to the garden and pool area. The property stays furnished and comes with a parking space included in the price. lovely surroundings, just on the outskirt of Fuengirola. Keys in office! Ground Floor Apartment, Mijas Costa, Costa del Sol. 2 Bedrooms, 2 Bathrooms, Built 76 m², Terrace 38 m². Setting: Suburban, Close To Golf, Close To Sea, Close To Town, Urbanisation, Front Line Beach Complex. Orientation: South East. Condition: Excellent. Pool: Communal. Climate Control: Central Heating. Views: Garden, Pool. Features: Lift, Fitted Wardrobes, Near Transport, Private Terrace, Access for people with reduced mobility, Double Glazing. Furniture: Part Furnished. Kitchen: Fully Fitted. Garden: Communal. Security: Gated Complex, Entry Phone. Parking: Underground, Private. Category: Holiday Homes, Investment, Resale.