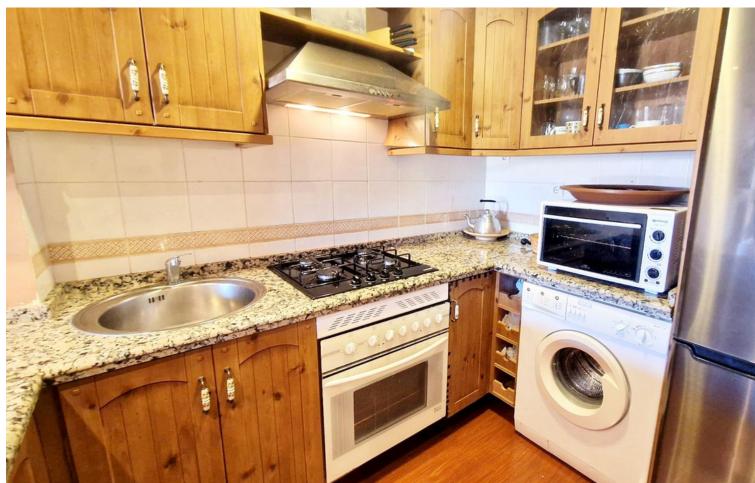

2

2

66 m2

Lovely apartment in a vacation complex walking distance to the beach, perfect for holidays. This property offers 2 bedrooms and 2 bathrooms, fully equipped kitchen opened to the lounge and a beautiful large terrace with a barbecue, there is also direct access to the garden and pool area. The property stays furnished and comes with a parking space included in the price. lovely surroundings, just on the outskirt of Fuengirola. Keys in office! Ground Floor Apartment, Mijas Costa, Costa del Sol. 2 Bedrooms, 2 Bathrooms, Built 76 m², Terrace 38 m². Setting: Suburban, Close To Golf, Close To Sea, Close To Town, Urbanisation, Front Line Beach Complex. Orientation: South East. Condition: Excellent. Pool: Communal. Climate Control: Central Heating. Views: Garden, Pool. Features: Lift, Fitted Wardrobes, Near Transport, Private Terrace, Access for people with reduced mobility, Double Glazing. Furniture: Part Furnished. Kitchen: Fully Fitted. Garden: Communal. Security: Gated Complex, Entry Phone. Parking: Underground, Private. Category: Holiday Homes, Investment, Resale.