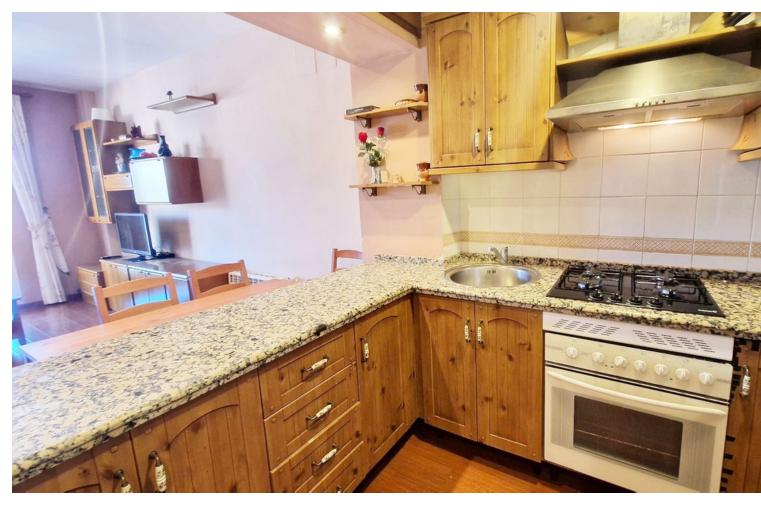

2

2

66 m2

Lovely apartment in a vacation complex walking distance to the beach, perfect for holidays. This property offers 2 bedrooms and 2 bathrooms, fully equipped kitchen opened to the lounge and a beautiful large terrace with a barbecue, there is also direct access to the garden and pool area. The property stays furnished and comes with a parking space included in the price. lovely surroundings, just on the outskirt of Fuengirola. Keys in office! Ground Floor Apartment, Mijas Costa, Costa del Sol. 2 Bedrooms, 2 Bathrooms, Built 76 m², Terrace 38 m². Setting: Suburban, Close To Golf, Close To Sea, Close To Town, Urbanisation, Front Line Beach Complex. Orientation: South East. Condition: Excellent. Pool: Communal. Climate Control: Central Heating. Views: Garden, Pool. Features: Lift, Fitted Wardrobes, Near Transport, Private Terrace, Access for people with reduced mobility, Double Glazing. Furniture: Part Furnished. Kitchen: Fully Fitted. Garden: Communal. Security: Gated Complex, Entry Phone. Parking: Underground, Private. Category: Holiday Homes, Investment, Resale.