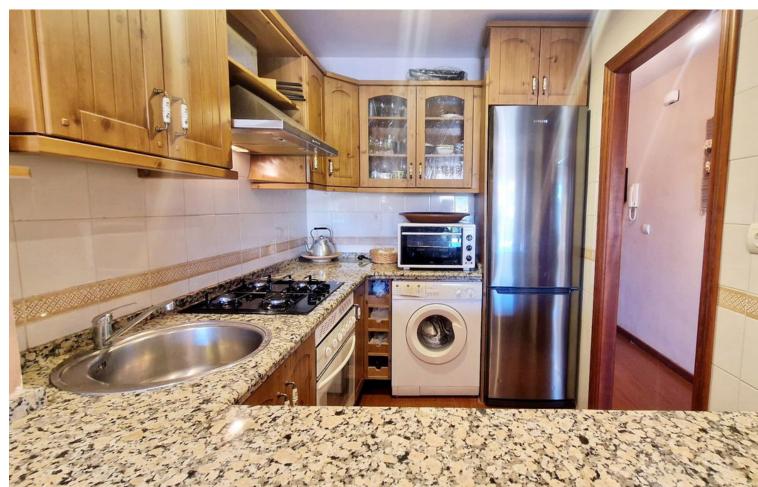

2

2

66 m2

Lovely apartment in a vacation complex walking distance to the beach, perfect for holidays. This property offers 2 bedrooms and 2 bathrooms, fully equipped kitchen opened to the lounge and a beautiful large terrace with a barbecue, there is also direct access to the garden and pool area. The property stays furnished and comes with a parking space included in the price. lovely surroundings, just on the outskirt of Fuengirola. Keys in office! Ground Floor Apartment, Mijas Costa, Costa del Sol. 2 Bedrooms, 2 Bathrooms, Built 76 m², Terrace 38 m². Setting: Suburban, Close To Golf, Close To Sea, Close To Town, Urbanisation, Front Line Beach Complex. Orientation: South East. Condition: Excellent. Pool: Communal. Climate Control: Central Heating. Views: Garden, Pool. Features: Lift, Fitted Wardrobes, Near Transport, Private Terrace, Access for people with reduced mobility, Double Glazing. Furniture: Part Furnished. Kitchen: Fully Fitted. Garden: Communal. Security: Gated Complex, Entry Phone. Parking: Underground, Private. Category: Holiday Homes, Investment, Resale.