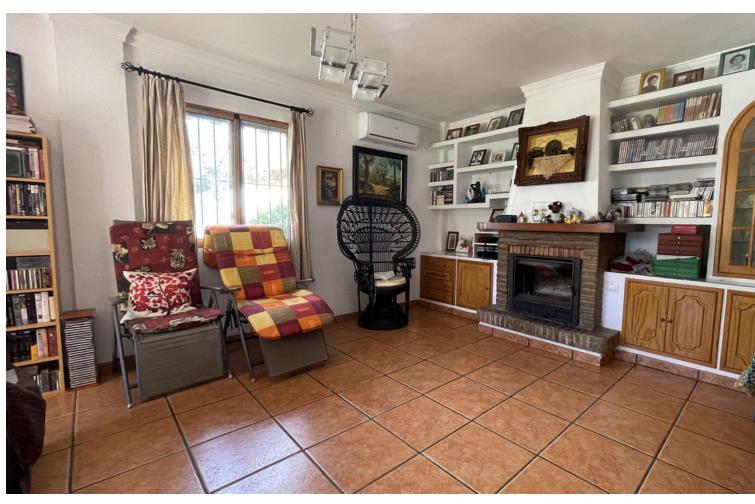

Detached Villa, Benalmadena Costa, Costa del Sol. 3 Bedrooms, 3 Bathrooms, Built 137 m², Terrace 15 m², Garden/Plot 5 m². Setting: Close To Golf, Close To Port, Close To Shops, Close To Sea, Close To Town, Close To Schools, Marina, Close To Marina. Orientation: South. Condition: Good, Restoration Required. Pool: Private, Indoor. Climate Control: Air Conditioning. Views: Pool. Features: Covered Terrace, Private Terrace, Storage Room, Utility Room, Near Church. Furniture: Not Furnished. Kitchen: Fully Fitted. Garden: Private, Easy Maintenance. Security: Gated Complex, Entry Phone. Parking: Covered, More Than One, Private. Utilities: Electricity, Gas. Category: Bargain, Cheap, Distressed, Investment.