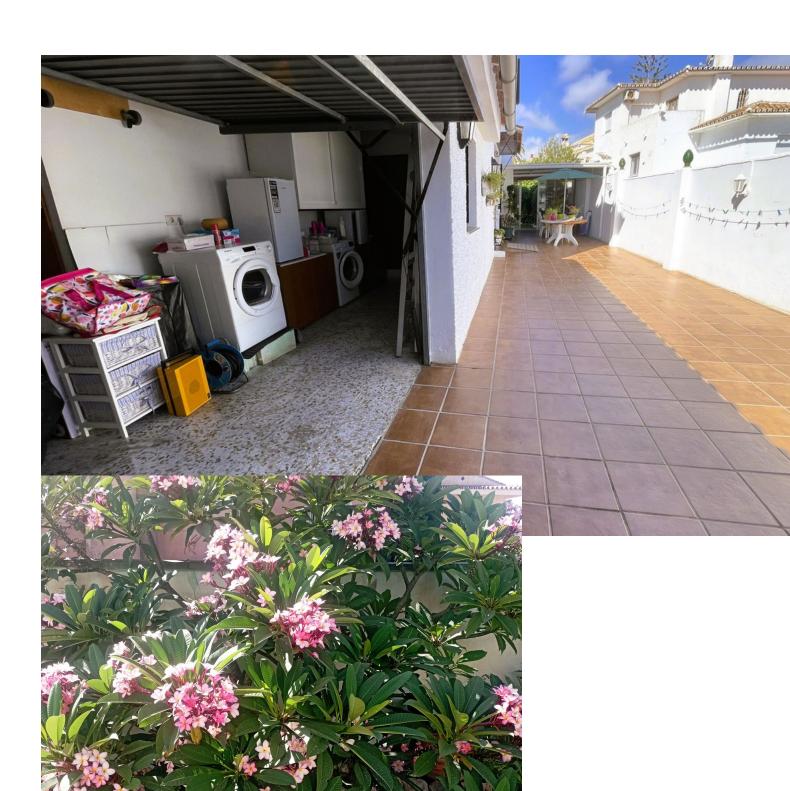

Detached Villa, Benalmadena Costa, Costa del Sol. 3 Bedrooms, 3 Bathrooms, Built 137 m², Terrace 15 m², Garden/Plot 5 m². Setting: Close To Golf, Close To Port, Close To Shops, Close To Sea, Close To Town, Close To Schools, Marina, Close To Marina. Orientation: South. Condition: Good, Restoration Required. Pool: Private, Indoor. Climate Control: Air Conditioning. Views: Pool. Features: Covered Terrace, Private Terrace, Storage Room, Utility Room, Near Church. Furniture: Not Furnished. Kitchen: Fully Fitted. Garden: Private, Easy Maintenance. Security: Gated Complex, Entry Phone. Parking: Covered, More Than One, Private. Utilities: Electricity, Gas. Category: Bargain, Cheap, Distressed, Investment.