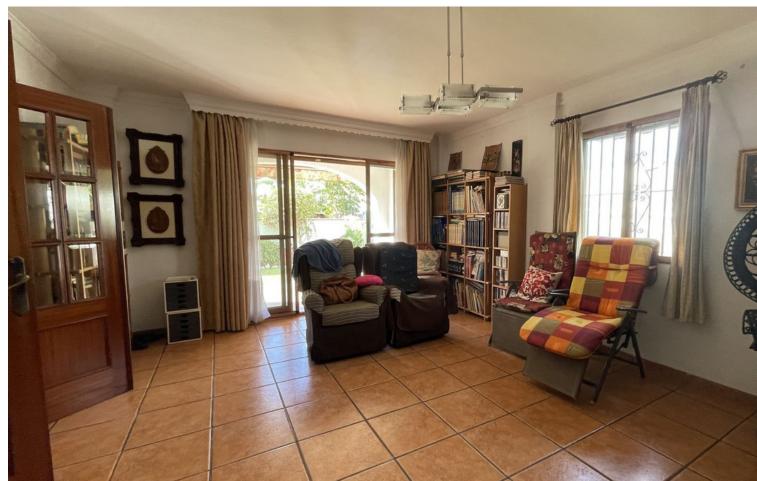

Detached Villa, Benalmadena Costa, Costa del Sol. 3 Bedrooms, 3 Bathrooms, Built 137 m², Terrace 15 m², Garden/Plot 5 m². Setting: Close To Golf, Close To Port, Close To Shops, Close To Sea, Close To Town, Close To Schools, Marina, Close To Marina. Orientation: South. Condition: Good, Restoration Required. Pool: Private, Indoor. Climate Control: Air Conditioning. Views: Pool. Features: Covered Terrace, Private Terrace, Storage Room, Utility Room, Near Church. Furniture: Not Furnished. Kitchen: Fully Fitted. Garden: Private, Easy Maintenance. Security: Gated Complex, Entry Phone. Parking: Covered, More Than One, Private. Utilities: Electricity, Gas. Category: Bargain, Cheap, Distressed, Investment.