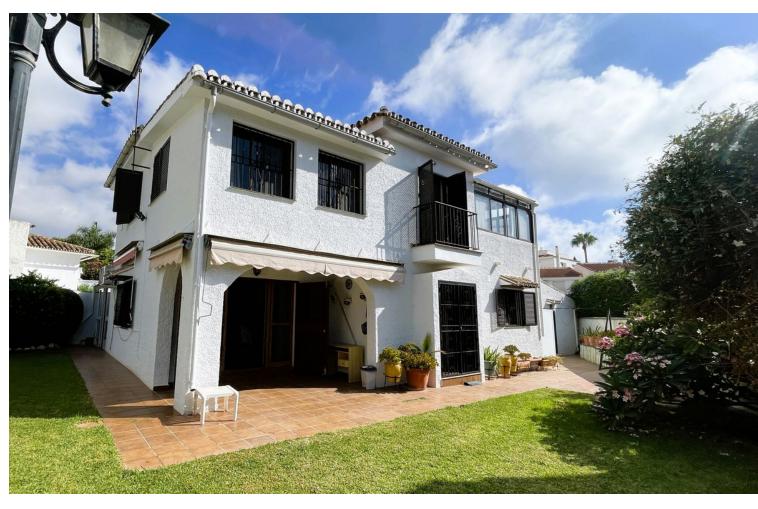

Detached Villa, Benalmadena Costa, Costa del Sol. 3 Bedrooms, 3 Bathrooms, Built 137 m², Terrace 15 m², Garden/Plot 5 m². Setting: Close To Golf, Close To Port, Close To Shops, Close To Sea, Close To Town, Close To Schools, Marina, Close To Marina. Orientation: South. Condition: Good, Restoration Required. Pool: Private, Indoor. Climate Control: Air Conditioning. Views: Pool. Features: Covered Terrace, Private Terrace, Storage Room, Utility Room, Near Church. Furniture: Not Furnished. Kitchen: Fully Fitted. Garden: Private, Easy Maintenance. Security: Gated Complex, Entry Phone. Parking: Covered, More Than One, Private. Utilities: Electricity, Gas. Category: Bargain, Cheap, Distressed, Investment.