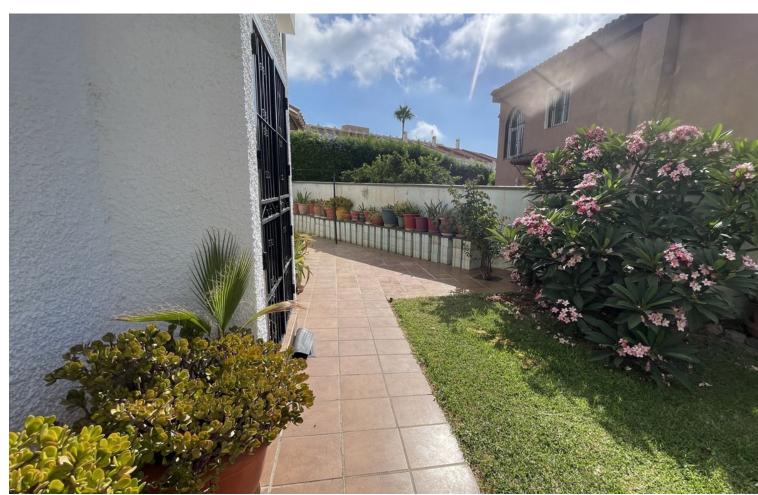

Detached Villa, Benalmadena Costa, Costa del Sol. 3 Bedrooms, 3 Bathrooms, Built 137 m², Terrace 15 m², Garden/Plot 5 m². Setting: Close To Golf, Close To Port, Close To Shops, Close To Sea, Close To Town, Close To Schools, Marina, Close To Marina. Orientation: South. Condition: Good, Restoration Required. Pool: Private, Indoor. Climate Control: Air Conditioning. Views: Pool. Features: Covered Terrace, Private Terrace, Storage Room, Utility Room, Near Church. Furniture: Not Furnished. Kitchen: Fully Fitted. Garden: Private, Easy Maintenance. Security: Gated Complex, Entry Phone. Parking: Covered, More Than One, Private. Utilities: Electricity, Gas. Category: Bargain, Cheap, Distressed, Investment.