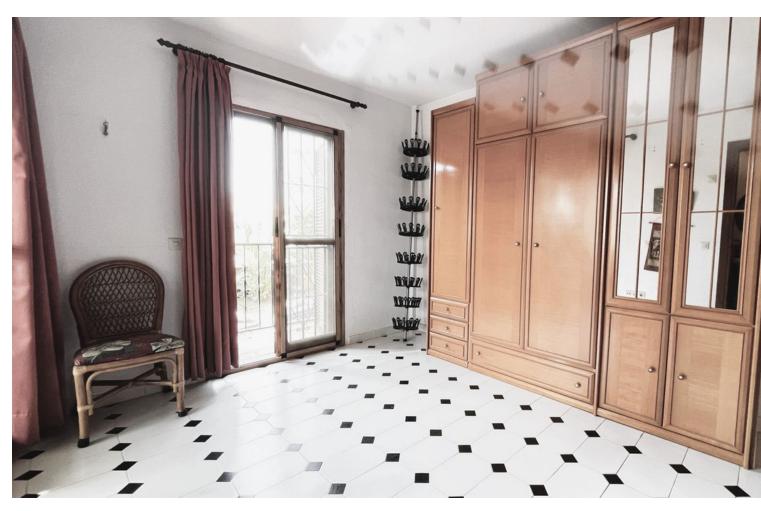

Detached Villa, Benalmadena Costa, Costa del Sol. 3 Bedrooms, 3 Bathrooms, Built 137 m², Terrace 15 m², Garden/Plot 5 m². Setting: Close To Golf, Close To Port, Close To Shops, Close To Sea, Close To Town, Close To Schools, Marina, Close To Marina. Orientation: South. Condition: Good, Restoration Required. Pool: Private, Indoor. Climate Control: Air Conditioning. Views: Pool. Features: Covered Terrace, Private Terrace, Storage Room, Utility Room, Near Church. Furniture: Not Furnished. Kitchen: Fully Fitted. Garden: Private, Easy Maintenance. Security: Gated Complex, Entry Phone. Parking: Covered, More Than One, Private. Utilities: Electricity, Gas. Category: Bargain, Cheap, Distressed, Investment.