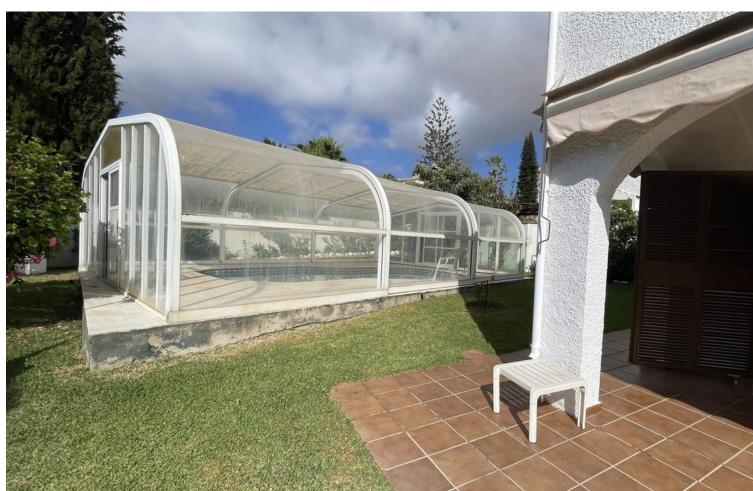

Detached Villa, Benalmadena Costa, Costa del Sol. 3 Bedrooms, 3 Bathrooms, Built 137 m², Terrace 15 m², Garden/Plot 5 m². Setting: Close To Golf, Close To Port, Close To Shops, Close To Sea, Close To Town, Close To Schools, Marina, Close To Marina. Orientation: South. Condition: Good, Restoration Required. Pool: Private, Indoor. Climate Control: Air Conditioning. Views: Pool. Features: Covered Terrace, Private Terrace, Storage Room, Utility Room, Near Church. Furniture: Not Furnished. Kitchen: Fully Fitted. Garden: Private, Easy Maintenance. Security: Gated Complex, Entry Phone. Parking: Covered, More Than One, Private. Utilities: Electricity, Gas. Category: Bargain, Cheap, Distressed, Investment.