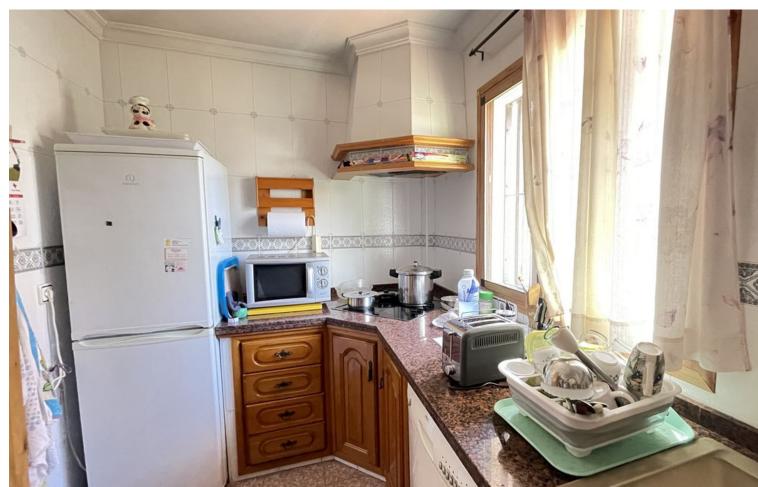

Detached Villa, Benalmadena Costa, Costa del Sol. 3 Bedrooms, 3 Bathrooms, Built 137 m², Terrace 15 m², Garden/Plot 5 m². Setting: Close To Golf, Close To Port, Close To Shops, Close To Sea, Close To Town, Close To Schools, Marina, Close To Marina. Orientation: South. Condition: Good, Restoration Required. Pool: Private, Indoor. Climate Control: Air Conditioning. Views: Pool. Features: Covered Terrace, Private Terrace, Storage Room, Utility Room, Near Church. Furniture: Not Furnished. Kitchen: Fully Fitted. Garden: Private, Easy Maintenance. Security: Gated Complex, Entry Phone. Parking: Covered, More Than One, Private. Utilities: Electricity, Gas. Category: Bargain, Cheap, Distressed, Investment.