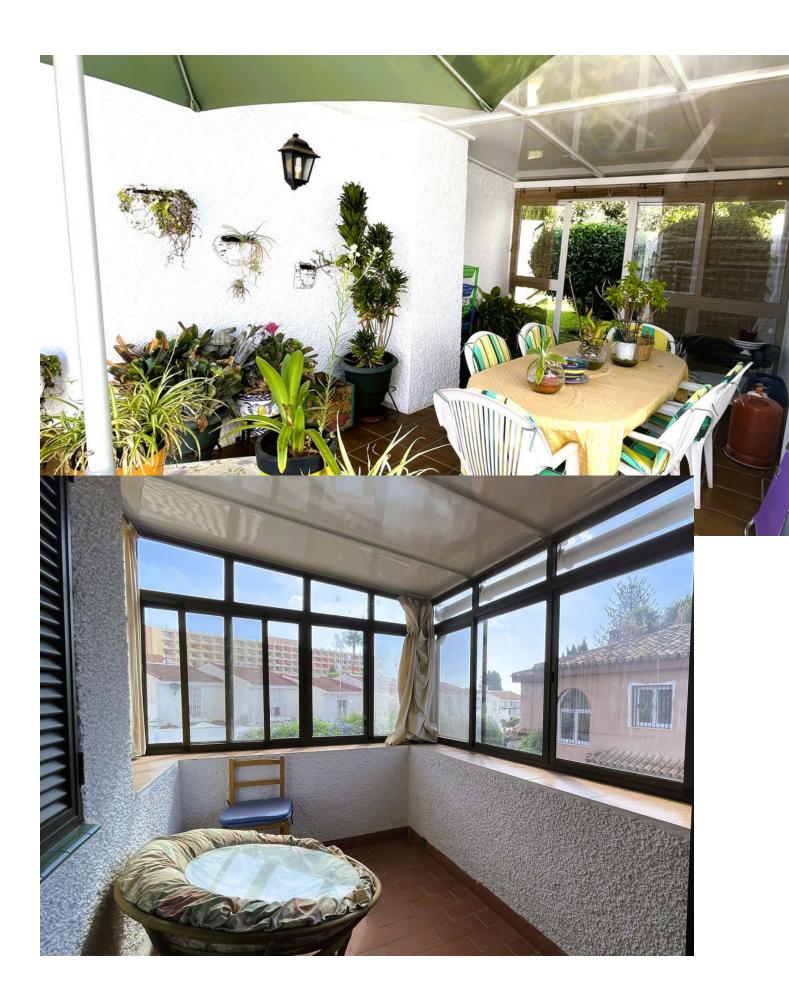

Detached Villa, Benalmadena Costa, Costa del Sol. 3 Bedrooms, 3 Bathrooms, Built 137 m², Terrace 15 m², Garden/Plot 5 m². Setting: Close To Golf, Close To Port, Close To Shops, Close To Sea, Close To Town, Close To Schools, Marina, Close To Marina. Orientation: South. Condition: Good, Restoration Required. Pool: Private, Indoor. Climate Control: Air Conditioning. Views: Pool. Features: Covered Terrace, Private Terrace, Storage Room, Utility Room, Near Church. Furniture: Not Furnished. Kitchen: Fully Fitted. Garden: Private, Easy Maintenance. Security: Gated Complex, Entry Phone. Parking: Covered, More Than One, Private. Utilities: Electricity, Gas. Category: Bargain, Cheap, Distressed, Investment.