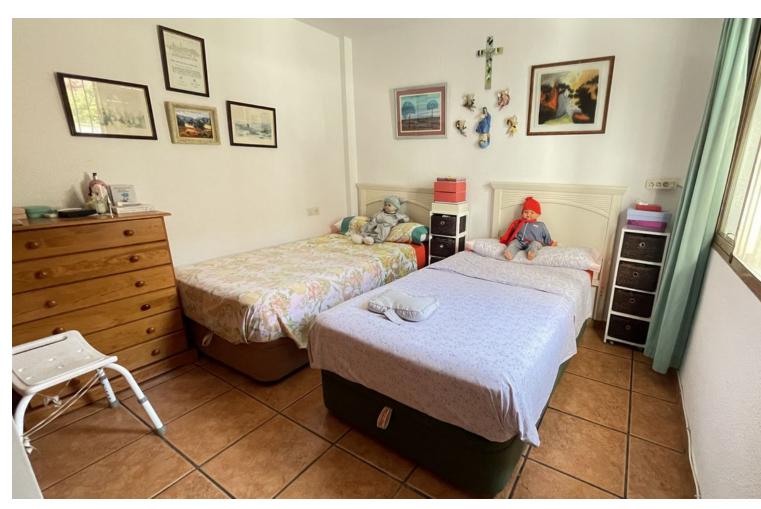

Detached Villa, Benalmadena Costa, Costa del Sol. 3 Bedrooms, 3 Bathrooms, Built 137 m², Terrace 15 m², Garden/Plot 5 m². Setting: Close To Golf, Close To Port, Close To Shops, Close To Sea, Close To Town, Close To Schools, Marina, Close To Marina. Orientation: South. Condition: Good, Restoration Required. Pool: Private, Indoor. Climate Control: Air Conditioning. Views: Pool. Features: Covered Terrace, Private Terrace, Storage Room, Utility Room, Near Church. Furniture: Not Furnished. Kitchen: Fully Fitted. Garden: Private, Easy Maintenance. Security: Gated Complex, Entry Phone. Parking: Covered, More Than One, Private. Utilities: Electricity, Gas. Category: Bargain, Cheap, Distressed, Investment.