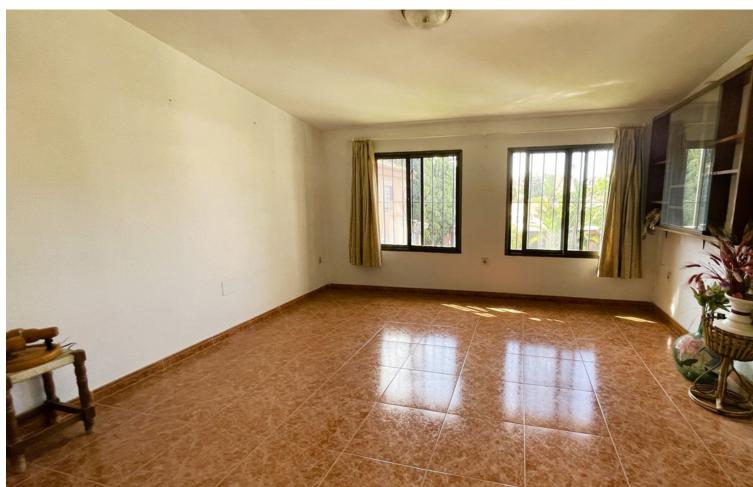

Detached Villa, Benalmadena Costa, Costa del Sol. 3 Bedrooms, 3 Bathrooms, Built 137 m², Terrace 15 m², Garden/Plot 5 m². Setting: Close To Golf, Close To Port, Close To Shops, Close To Sea, Close To Town, Close To Schools, Marina, Close To Marina. Orientation: South. Condition: Good, Restoration Required. Pool: Private, Indoor. Climate Control: Air Conditioning. Views: Pool. Features: Covered Terrace, Private Terrace, Storage Room, Utility Room, Near Church. Furniture: Not Furnished. Kitchen: Fully Fitted. Garden: Private, Easy Maintenance. Security: Gated Complex, Entry Phone. Parking: Covered, More Than One, Private. Utilities: Electricity, Gas. Category: Bargain, Cheap, Distressed, Investment.