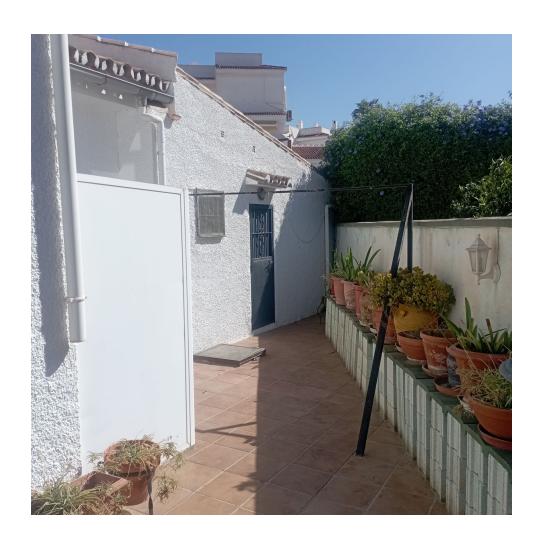

Detached Villa, Benalmadena Costa, Costa del Sol. 3 Bedrooms, 3 Bathrooms, Built 137 m², Terrace 15 m², Garden/Plot 5 m². Setting: Close To Golf, Close To Port, Close To Shops, Close To Sea, Close To Town, Close To Schools, Marina, Close To Marina. Orientation: South. Condition: Good, Restoration Required. Pool: Private, Indoor. Climate Control: Air Conditioning. Views: Pool. Features: Covered Terrace, Private Terrace, Storage Room, Utility Room, Near Church. Furniture: Not Furnished. Kitchen: Fully Fitted. Garden: Private, Easy Maintenance. Security: Gated Complex, Entry Phone. Parking: Covered, More Than One, Private. Utilities: Electricity, Gas. Category: Bargain, Cheap, Distressed, Investment.