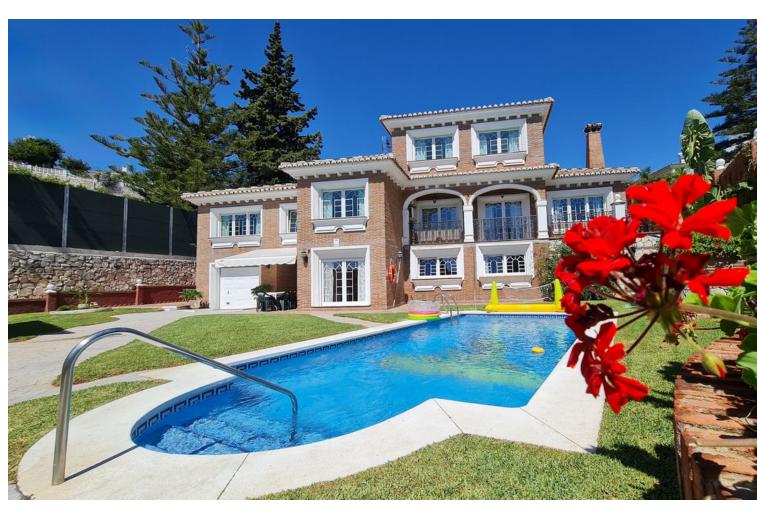

## Sales - House - Benalmadena 1.630.000€

www.mibgroup.es +34 662 58 96 58 info@mibgroup.es

Ref.-ID: MIBGR4825834 Benalmadena House

6

5

338 m<sup>2</sup>

732 m2

"A beautiful 2-floor Andalusian style Villa (356m2) in the heart of the Torremulle, Benalmadena on the Costa del Sol. This private villa is located in a calm residential district just 300 meters from the beach. The Villa consists of 6 bedrooms, 5.5 bathrooms, 2 kitchens, dining room, living room, games room, garage and utility room attachment. All bedrooms and living room are fitted with air condition units. The plot measurement is 732m2 where the Villa takes up 164m2, the rest is taken by barbecue area, table tennis area, swimming pool, hot tub and green areas. The windows, terraces and swimming pool area are located to the south which means you get a lot of sun during the day. Please contact us between 10 (10am) and 19:00 (7pm) Spanish time. You can leave messages on the chat at any time we will answer as soon as possible. Due to the property being constantly on holiday rentals the viewings won't be possible on every date. The Villa is on sale fully furnished. So it is ready to move in or to rent as soon as you acquire the property. Perfect property for both big families as well as for investors as great holiday rentals asset to their portfolios. It is located very close to the beach (300m) and at the same time provides all the benefits of quiet residential area full of Villas. + Unique Andalusian Style Villa 300 meters from the sea - a very rare offer; + Great Investment; + Perfect home or holiday rental property; + 6 Bedrooms, 5,5 bathrooms (2 ensuites), fully furnished; + Ping pong table, Football table, Pool table; + Valid Touristic Licence; + Garage Space; + Located in the Residential Area; + Private Swimming Pool and Hot tub; + Private Barbecue area; A few words about the Torremuelle, Benalmadena area... This residential neighbourhood is very beautiful with lots of green spaces. There are many big, luxurious Villas around. You will see as soon as you arrive that the views are spectacular and very varied. On one side you can see mountains on the other Mediterranean sea in all its glory. Sparkling in Spanish sunshine. In the proximity of 500 meters, there are three beaches just on the other side of the street "playa Bonita" (300 meters), "playa Torremuelle" and "playa Malibu" (400 meters). Additionally, the property benefits from nearby by amenities like supermarkets (Arkwrights 300m; Mercadona 1.5km), coffee shops and various restaurants. Tennis courts and a golf course are easily accessible. The local area offers a wide range of entertainment: Crocodile Park in Torremolinos, Benalmadena Puerto Marina, Sea Life in Benalmadena, Aquaparks in Torremolinos and Fuengirola, Selwo Adventure, casinos, bars and clubs. Public transport: "Playa Bonita" or "El Embarcadero" bus stop (200m) - transfers to the city centre and the airport. Torremuelle Train station (300m) - direct train line from Fuengirola to Malaga Airport. Borders of Fuengirola City and Benalmadena Marina Center are less than 5 km away. The road to Malaga Airport should not take more than 25 to 30 minutes by car (around 25 km). This Villa is being used by the current owner as a holiday rental property. Do not hesitate do contact us!"