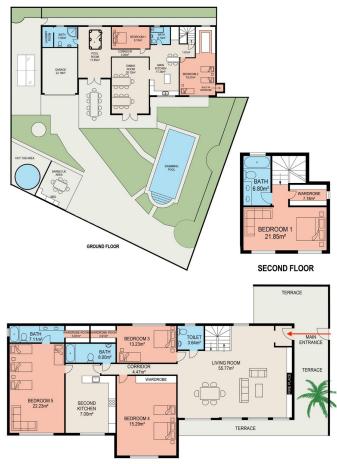

## Sales - House - Benalmadena 1.630.000€

www.mibgroup.es +34 662 58 96 58 info@mibgroup.es

Ref.-ID: MIBGR4825834 Benalmadena House

6

5

338 m<sup>2</sup>

732 m2

"A beautiful 2-floor Andalusian style Villa (356m2) in the heart of the Torremulle, Benalmadena on the Costa del Sol. This private villa is located in a calm residential district just 300 meters from the beach. The Villa consists of 6 bedrooms, 5.5 bathrooms, 2 kitchens, dining room, living room, games room, garage and utility room attachment. All bedrooms and living room are fitted with air condition units. The plot measurement is 732m2 where the Villa takes up 164m2, the rest is taken by barbecue area, table tennis area, swimming pool, hot tub and green areas. The windows, terraces and swimming pool area are located to the south which means you get a lot of sun during the day. Please contact us between 10 (10am) and 19:00 (7pm) Spanish time. You can leave messages on the chat at any time we will answer as soon as possible. Due to the property being constantly on holiday rentals the viewings won't be possible on every date. The Villa is on sale fully furnished. So it is ready to move in or to rent as soon as you acquire the property. Perfect property for both big families as well as for investors as great holiday rentals asset to their portfolios. It is located very close to the beach (300m) and at the same time provides all the benefits of quiet residential area full of Villas. + Unique Andalusian Style Villa 300 meters from the sea - a very rare offer; + Great Investment; + Perfect home or holiday rental property; + 6 Bedrooms, 5,5 bathrooms (2 ensuites), fully furnished; + Ping pong table, Football table, Pool table; + Valid Touristic Licence; + Garage Space; + Located in the Residential Area; + Private Swimming Pool and Hot tub; + Private Barbecue area; A few words about the Torremuelle, Benalmadena area... This residential neighbourhood is very beautiful with lots of green spaces. There are many big, luxurious Villas around. You will see as soon as you arrive that the views are spectacular and very varied. On one side you can see mountains on the other Mediterranean sea in all its glory. Sparkling in Spanish sunshine. In the proximity of 500 meters, there are three beaches just on the other side of the street "playa Bonita" (300 meters), "playa Torremuelle" and "playa Malibu" (400 meters). Additionally, the property benefits from nearby by amenities like supermarkets (Arkwrights 300m; Mercadona 1.5km), coffee shops and various restaurants. Tennis courts and a golf course are easily accessible. The local area offers a wide range of entertainment: Crocodile Park in Torremolinos, Benalmadena Puerto Marina, Sea Life in Benalmadena, Aquaparks in Torremolinos and Fuengirola, Selwo Adventure, casinos, bars and clubs. Public transport: "Playa Bonita" or "El Embarcadero" bus stop (200m) - transfers to the city centre and the airport. Torremuelle Train station (300m) - direct train line from Fuengirola to Malaga Airport. Borders of Fuengirola City and Benalmadena Marina Center are less than 5 km away. The road to Malaga Airport should not take more than 25 to 30 minutes by car (around 25 km). This Villa is being used by the current owner as a holiday rental property. Do not hesitate do contact us!"

Investment
Luxury
Contemporary

FIRST FLOOR