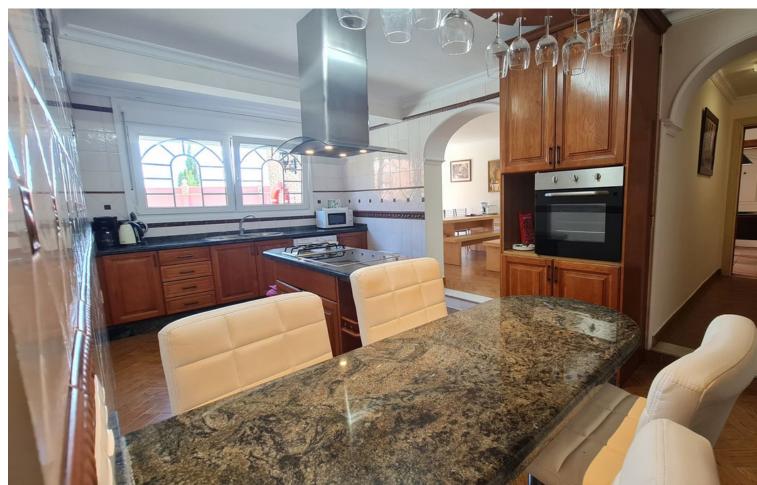

## Sales - House - Benalmadena 1.630.000€

www.mibgroup.es +34 662 58 96 58 info@mibgroup.es

Ref.-ID: MIBGR4825834 Benalmadena House

6

5

338 m<sup>2</sup>

732 m2

"A beautiful 2-floor Andalusian style Villa (356m2) in the heart of the Torremulle, Benalmadena on the Costa del Sol. This private villa is located in a calm residential district just 300 meters from the beach. The Villa consists of 6 bedrooms, 5.5 bathrooms, 2 kitchens, dining room, living room, games room, garage and utility room attachment. All bedrooms and living room are fitted with air condition units. The plot measurement is 732m2 where the Villa takes up 164m2, the rest is taken by barbecue area, table tennis area, swimming pool, hot tub and green areas. The windows, terraces and swimming pool area are located to the south which means you get a lot of sun during the day. Please contact us between 10 (10am) and 19:00 (7pm) Spanish time. You can leave messages on the chat at any time we will answer as soon as possible. Due to the property being constantly on holiday rentals the viewings won't be possible on every date. The Villa is on sale fully furnished. So it is ready to move in or to rent as soon as you acquire the property. Perfect property for both big families as well as for investors as great holiday rentals asset to their portfolios. It is located very close to the beach (300m) and at the same time provides all the benefits of quiet residential area full of Villas. + Unique Andalusian Style Villa 300 meters from the sea - a very rare offer; + Great Investment; + Perfect home or holiday rental property; + 6 Bedrooms, 5,5 bathrooms (2 ensuites), fully furnished; + Ping pong table, Football table, Pool table; + Valid Touristic Licence; + Garage Space; + Located in the Residential Area; + Private Swimming Pool and Hot tub; + Private Barbecue area; A few words about the Torremuelle, Benalmadena area... This residential neighbourhood is very beautiful with lots of green spaces. There are many big, luxurious Villas around. You will see as soon as you arrive that the views are spectacular and very varied. On one side you can see mountains on the other Mediterranean sea in all its glory. Sparkling in Spanish sunshine. In the proximity of 500 meters, there are three beaches just on the other side of the street "playa Bonita" (300 meters), "playa Torremuelle" and "playa Malibu" (400 meters). Additionally, the property benefits from nearby by amenities like supermarkets (Arkwrights 300m; Mercadona 1.5km), coffee shops and various restaurants. Tennis courts and a golf course are easily accessible. The local area offers a wide range of entertainment: Crocodile Park in Torremolinos, Benalmadena Puerto Marina, Sea Life in Benalmadena, Aquaparks in Torremolinos and Fuengirola, Selwo Adventure, casinos, bars and clubs. Public transport: "Playa Bonita" or "El Embarcadero" bus stop (200m) - transfers to the city centre and the airport. Torremuelle Train station (300m) - direct train line from Fuengirola to Malaga Airport. Borders of Fuengirola City and Benalmadena Marina Center are less than 5 km away. The road to Malaga Airport should not take more than 25 to 30 minutes by car (around 25 km). This Villa is being used by the current owner as a holiday rental property. Do not hesitate do contact us!"