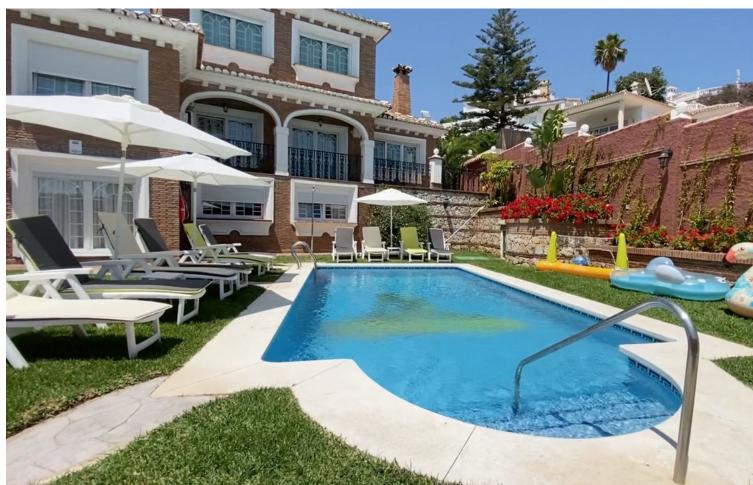

## Sales - House - Benalmadena 1.630.000€

www.mibgroup.es +34 662 58 96 58 info@mibgroup.es

Ref.-ID: MIBGR4825834 Benalmadena House

6

5

338 m<sup>2</sup>

732 m2

"A beautiful 2-floor Andalusian style Villa (356m2) in the heart of the Torremulle, Benalmadena on the Costa del Sol. This private villa is located in a calm residential district just 300 meters from the beach. The Villa consists of 6 bedrooms, 5.5 bathrooms, 2 kitchens, dining room, living room, games room, garage and utility room attachment. All bedrooms and living room are fitted with air condition units. The plot measurement is 732m2 where the Villa takes up 164m2, the rest is taken by barbecue area, table tennis area, swimming pool, hot tub and green areas. The windows, terraces and swimming pool area are located to the south which means you get a lot of sun during the day. Please contact us between 10 (10am) and 19:00 (7pm) Spanish time. You can leave messages on the chat at any time we will answer as soon as possible. Due to the property being constantly on holiday rentals the viewings won't be possible on every date. The Villa is on sale fully furnished. So it is ready to move in or to rent as soon as you acquire the property. Perfect property for both big families as well as for investors as great holiday rentals asset to their portfolios. It is located very close to the beach (300m) and at the same time provides all the benefits of quiet residential area full of Villas. + Unique Andalusian Style Villa 300 meters from the sea - a very rare offer; + Great Investment; + Perfect home or holiday rental property; + 6 Bedrooms, 5,5 bathrooms (2 ensuites), fully furnished; + Ping pong table, Football table, Pool table; + Valid Touristic Licence; + Garage Space; + Located in the Residential Area; + Private Swimming Pool and Hot tub; + Private Barbecue area; A few words about the Torremuelle, Benalmadena area... This residential neighbourhood is very beautiful with lots of green spaces. There are many big, luxurious Villas around. You will see as soon as you arrive that the views are spectacular and very varied. On one side you can see mountains on the other Mediterranean sea in all its glory. Sparkling in Spanish sunshine. In the proximity of 500 meters, there are three beaches just on the other side of the street "playa Bonita" (300 meters), "playa Torremuelle" and "playa Malibu" (400 meters). Additionally, the property benefits from nearby by amenities like supermarkets (Arkwrights 300m; Mercadona 1.5km), coffee shops and various restaurants. Tennis courts and a golf course are easily accessible. The local area offers a wide range of entertainment: Crocodile Park in Torremolinos, Benalmadena Puerto Marina, Sea Life in Benalmadena, Aquaparks in Torremolinos and Fuengirola, Selwo Adventure, casinos, bars and clubs. Public transport: "Playa Bonita" or "El Embarcadero" bus stop (200m) - transfers to the city centre and the airport. Torremuelle Train station (300m) - direct train line from Fuengirola to Malaga Airport. Borders of Fuengirola City and Benalmadena Marina Center are less than 5 km away. The road to Malaga Airport should not take more than 25 to 30 minutes by car (around 25 km). This Villa is being used by the current owner as a holiday rental property. Do not hesitate do contact us!"