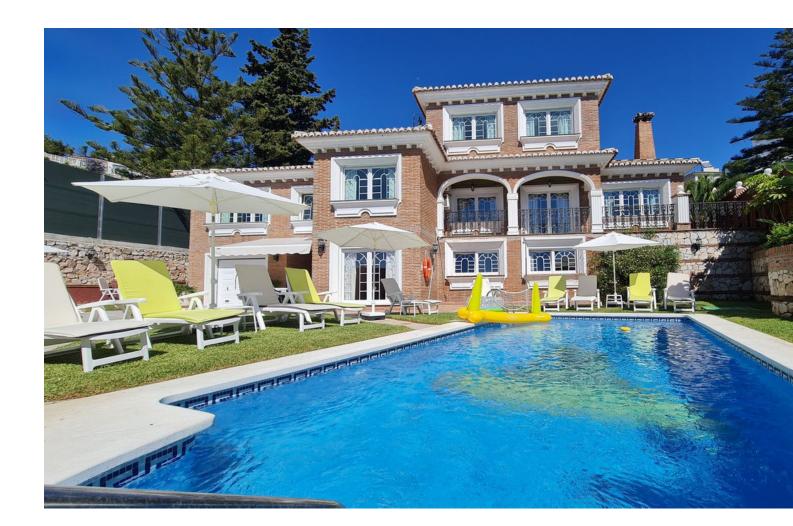

## Sales - House - Benalmadena 1.630.000€

www.mibgroup.es +34 662 58 96 58 info@mibgroup.es

Ref.-ID: MIBGR4825834 Benalmadena House

6

5

338 m<sup>2</sup>

732 m2

"A beautiful 2-floor Andalusian style Villa (356m2) in the heart of the Torremulle, Benalmadena on the Costa del Sol. This private villa is located in a calm residential district just 300 meters from the beach. The Villa consists of 6 bedrooms, 5.5 bathrooms, 2 kitchens, dining room, living room, games room, garage and utility room attachment. All bedrooms and living room are fitted with air condition units. The plot measurement is 732m2 where the Villa takes up 164m2, the rest is taken by barbecue area, table tennis area, swimming pool, hot tub and green areas. The windows, terraces and swimming pool area are located to the south which means you get a lot of sun during the day. Please contact us between 10 (10am) and 19:00 (7pm) Spanish time. You can leave messages on the chat at any time we will answer as soon as possible. Due to the property being constantly on holiday rentals the viewings won't be possible on every date. The Villa is on sale fully furnished. So it is ready to move in or to rent as soon as you acquire the property. Perfect property for both big families as well as for investors as great holiday rentals asset to their portfolios. It is located very close to the beach (300m) and at the same time provides all the benefits of quiet residential area full of Villas. + Unique Andalusian Style Villa 300 meters from the sea - a very rare offer; + Great Investment; + Perfect home or holiday rental property; + 6 Bedrooms, 5,5 bathrooms (2 ensuites), fully furnished; + Ping pong table, Football table, Pool table; + Valid Touristic Licence; + Garage Space; + Located in the Residential Area; + Private Swimming Pool and Hot tub; + Private Barbecue area; A few words about the Torremuelle, Benalmadena area... This residential neighbourhood is very beautiful with lots of green spaces. There are many big, luxurious Villas around. You will see as soon as you arrive that the views are spectacular and very varied. On one side you can see mountains on the other Mediterranean sea in all its glory. Sparkling in Spanish sunshine. In the proximity of 500 meters, there are three beaches just on the other side of the street "playa Bonita" (300 meters), "playa Torremuelle" and "playa Malibu" (400 meters). Additionally, the property benefits from nearby by amenities like supermarkets (Arkwrights 300m; Mercadona 1.5km), coffee shops and various restaurants. Tennis courts and a golf course are easily accessible. The local area offers a wide range of entertainment: Crocodile Park in Torremolinos, Benalmadena Puerto Marina, Sea Life in Benalmadena, Aquaparks in Torremolinos and Fuengirola, Selwo Adventure, casinos, bars and clubs. Public transport: "Playa Bonita" or "El Embarcadero" bus stop (200m) - transfers to the city centre and the airport. Torremuelle Train station (300m) - direct train line from Fuengirola to Malaga Airport. Borders of Fuengirola City and Benalmadena Marina Center are less than 5 km away. The road to Malaga Airport should not take more than 25 to 30 minutes by car (around 25 km). This Villa is being used by the current owner as a holiday rental property. Do not hesitate do contact us!"