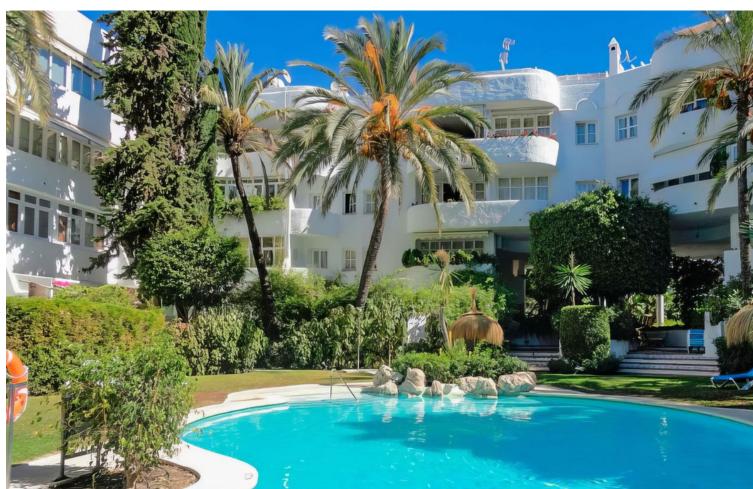

## Sales - Apartment - The Golden Mile **745.000€**

www.mibgroup.es +34 662 58 96 58 info@mibgroup.es

Ref.-ID: MIBGR4826038 The Golden Mile Apartment

2

2

130 m<sup>2</sup>

Beautiful garden apartment situated in a highly desirable gated community on Marbella's Golden Mile, within walking distance of the beach, all general amenities, and restaurants. The central area of Marbella and Puerto Banús are just a short drive away. The communty features well-maintained communal gardens, five swimming pools, paddle tennis courts, a clubhouse, a gym, and a sauna. The apartment has recently undergone a renovation and offers an open-plan living area with a modern kitchen equipped with Bosch appliances. It includes an ensuite master bedroom, a guest bedroom, and an additional bathroom. There is also a versatile extra room currently used as a dining area, which could serve as a guest bedroom or office. A 25m² east-facing terrace provides ample space for alfresco dining and offers direct access to the communal garden and pool. The apartment also includes central air conditioning, an underground parking space, and a convenient storage room. This is an exceptional opportunity to own a recently renovated apartment in one of Marbella's most sought-after locations. The Golden Mile is renowned for its exclusivity and prime location, close to the centre of Marbella, Puerto Banús, and a variety of restaurants and amenities. The famous beach promenade, along with iconic hotels such as Marbella Club and Puente Romano, adds to the area's appeal - a perfect investment for anyone wishing to live life without a car!