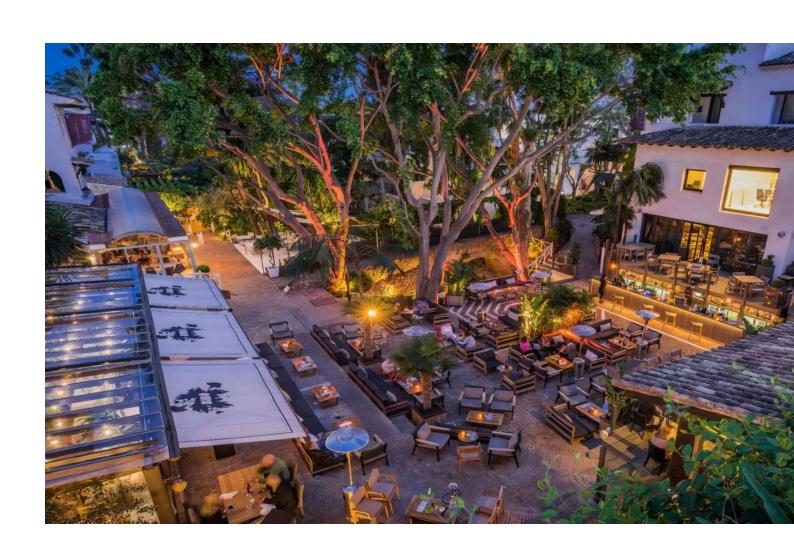

## Sales - Apartment - The Golden Mile **745.000€**

www.mibgroup.es +34 662 58 96 58 info@mibgroup.es

Ref.-ID: MIBGR4826038 The Golden Mile Apartment

2

2

130 m<sup>2</sup>

Beautiful garden apartment situated in a highly desirable gated community on Marbella's Golden Mile, within walking distance of the beach, all general amenities, and restaurants. The central area of Marbella and Puerto Banús are just a short drive away. The communty features well-maintained communal gardens, five swimming pools, paddle tennis courts, a clubhouse, a gym, and a sauna. The apartment has recently undergone a renovation and offers an open-plan living area with a modern kitchen equipped with Bosch appliances. It includes an ensuite master bedroom, a guest bedroom, and an additional bathroom. There is also a versatile extra room currently used as a dining area, which could serve as a guest bedroom or office. A 25m² east-facing terrace provides ample space for alfresco dining and offers direct access to the communal garden and pool. The apartment also includes central air conditioning, an underground parking space, and a convenient storage room. This is an exceptional opportunity to own a recently renovated apartment in one of Marbella's most sought-after locations. The Golden Mile is renowned for its exclusivity and prime location, close to the centre of Marbella, Puerto Banús, and a variety of restaurants and amenities. The famous beach promenade, along with iconic hotels such as Marbella Club and Puente Romano, adds to the area's appeal - a perfect investment for anyone wishing to live life without a car!