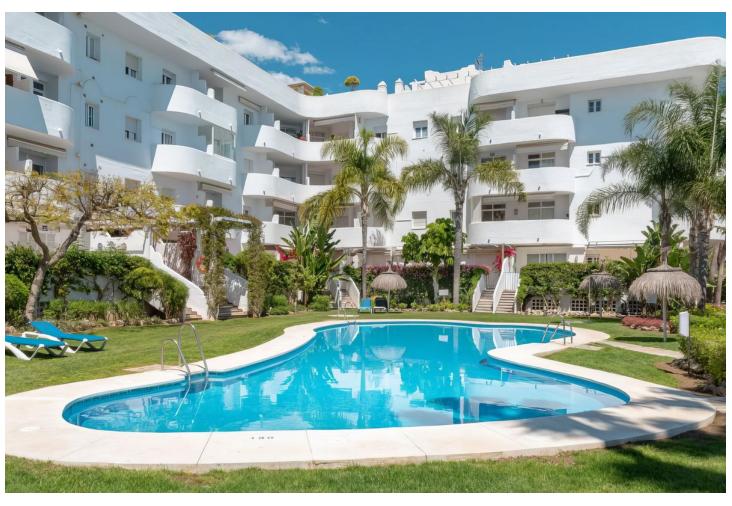

## Sales - Apartment - The Golden Mile **745.000€**

www.mibgroup.es +34 662 58 96 58 info@mibgroup.es

Ref.-ID: MIBGR4826038 The Golden Mile Apartment

2

2

130 m<sup>2</sup>

Beautiful garden apartment situated in a highly desirable gated community on Marbella's Golden Mile, within walking distance of the beach, all general amenities, and restaurants. The central area of Marbella and Puerto Banús are just a short drive away. The communty features well-maintained communal gardens, five swimming pools, paddle tennis courts, a clubhouse, a gym, and a sauna. The apartment has recently undergone a renovation and offers an open-plan living area with a modern kitchen equipped with Bosch appliances. It includes an ensuite master bedroom, a guest bedroom, and an additional bathroom. There is also a versatile extra room currently used as a dining area, which could serve as a guest bedroom or office. A 25m² east-facing terrace provides ample space for alfresco dining and offers direct access to the communal garden and pool. The apartment also includes central air conditioning, an underground parking space, and a convenient storage room. This is an exceptional opportunity to own a recently renovated apartment in one of Marbella's most sought-after locations. The Golden Mile is renowned for its exclusivity and prime location, close to the centre of Marbella, Puerto Banús, and a variety of restaurants and amenities. The famous beach promenade, along with iconic hotels such as Marbella Club and Puente Romano, adds to the area's appeal - a perfect investment for anyone wishing to live life without a car!