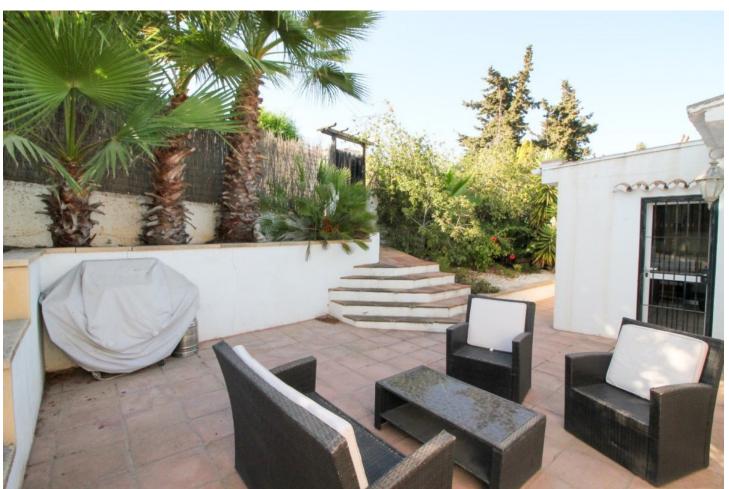

166 m<sup>2</sup>

530 m<sup>2</sup>

4-Bedroom Villa Walking Distance to La Cala town and 300 metres from the beach. Recently renovated contemporary 4-bedroom, 4-bathroom villa, built in 2000, offers the perfect blend of luxury and comfort in a prime location. Situated just a short walk from the vibrant town of La Cala and only 300 metres from the beach, this south-east facing property boasts 166 m² of living space, 90 m² of terraces, and sits on a generous 530 m² plot. The entrance level features a welcoming lounge and dining area, complete with feature fireplace. Large windows and doors flood the space with natural light, leading out to expansive terraces that are perfect for outdoor dining and relaxation. Fully fitted oak kitchen is designed for both style and functionality. On this same level are two spacious bedrooms, each with en-suite bathrooms. The lower level offers two additional bedrooms and en-suite bathrooms, making it ideal for guests or family members seeking privacy. Multiple terraces on both levels, offer ample space for lounging and entertaining. The lower terraces lead directly to a large pool. The current owners have thoughtfully renovated the property, including new flooring, updated terraces and modernized bathrooms. A carport accommodating two vehicles provides secure and convenient parking. Located within walking distance to La Cala, this villa offers easy access to local shops, restaurants, and the beach, while still providing a peaceful retreat from the hustle and bustle. With its combination of modern amenities and charming features, this property is ideal for both permanent living and holiday getaways.

| Setting  Beachside  Close To Golf  Close To Shops  Close To Sea  Close To Town  Close To Schools  Close To Forest | Orientation South East       | Condition Excellent                                                                                                           | <b>Pool</b> Private             |
|-------------------------------------------------------------------------------------------------------------------|------------------------------|-------------------------------------------------------------------------------------------------------------------------------|---------------------------------|
| Climate Control Air Conditioning Fireplace                                                                        | Views Garden Pool            | Features Covered Terrace Fitted Wardrobes Near Transport Private Terrace Solarium Ensuite Bathroom Double Glazing Fiber Optic | Furniture Optional              |
| Kitchen<br>Fully Fitted                                                                                           | <b>Garden</b><br>Private     | <b>Security</b> Gated Complex                                                                                                 | Parking  More Than One  Private |
| Utilities  Electricity                                                                                            | Category Resale Contemporary |                                                                                                                               |                                 |