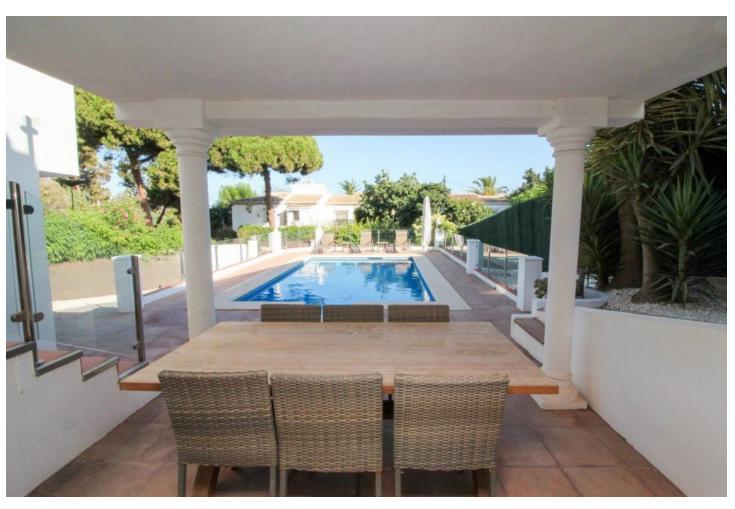

166 m<sup>2</sup>

530 m<sup>2</sup>

4-Bedroom Villa Walking Distance to La Cala town and 300 metres from the beach. Recently renovated contemporary 4-bedroom, 4-bathroom villa, built in 2000, offers the perfect blend of luxury and comfort in a prime location. Situated just a short walk from the vibrant town of La Cala and only 300 metres from the beach, this south-east facing property boasts 166 m² of living space, 90 m² of terraces, and sits on a generous 530 m² plot. The entrance level features a welcoming lounge and dining area, complete with feature fireplace. Large windows and doors flood the space with natural light, leading out to expansive terraces that are perfect for outdoor dining and relaxation. Fully fitted oak kitchen is designed for both style and functionality. On this same level are two spacious bedrooms, each with en-suite bathrooms. The lower level offers two additional bedrooms and en-suite bathrooms, making it ideal for guests or family members seeking privacy. Multiple terraces on both levels, offer ample space for lounging and entertaining. The lower terraces lead directly to a large pool. The current owners have thoughtfully renovated the property, including new flooring, updated terraces and modernized bathrooms. A carport accommodating two vehicles provides secure and convenient parking. Located within walking distance to La Cala, this villa offers easy access to local shops, restaurants, and the beach, while still providing a peaceful retreat from the hustle and bustle. With its combination of modern amenities and charming features, this property is ideal for both permanent living and holiday getaways.

| Setting  Beachside  Close To Golf  Close To Shops  Close To Sea  Close To Town  Close To Schools  Close To Forest | Orientation South East       | Condition Excellent                                                                                                           | <b>Pool</b> Private             |
|-------------------------------------------------------------------------------------------------------------------|------------------------------|-------------------------------------------------------------------------------------------------------------------------------|---------------------------------|
| Climate Control Air Conditioning Fireplace                                                                        | Views Garden Pool            | Features Covered Terrace Fitted Wardrobes Near Transport Private Terrace Solarium Ensuite Bathroom Double Glazing Fiber Optic | Furniture Optional              |
| Kitchen<br>Fully Fitted                                                                                           | <b>Garden</b><br>Private     | <b>Security</b> Gated Complex                                                                                                 | Parking  More Than One  Private |
| Utilities  Electricity                                                                                            | Category Resale Contemporary |                                                                                                                               |                                 |