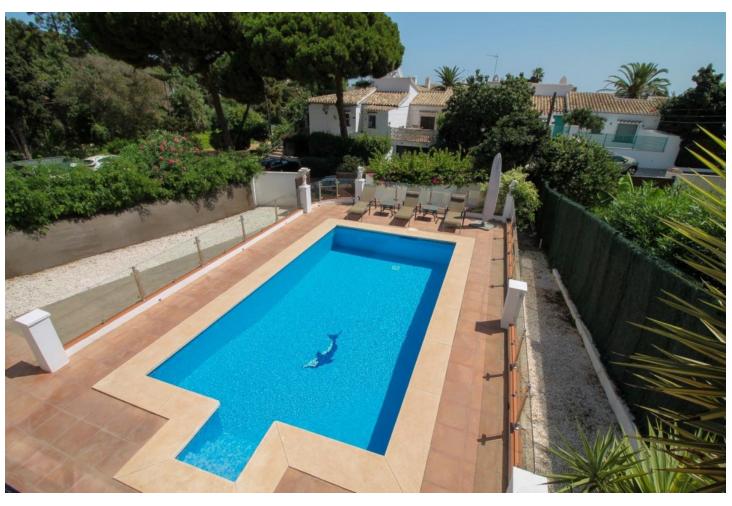

166 m<sup>2</sup>

530 m<sup>2</sup>

4-Bedroom Villa Walking Distance to La Cala town and 300 metres from the beach. Recently renovated contemporary 4-bedroom, 4-bathroom villa, built in 2000, offers the perfect blend of luxury and comfort in a prime location. Situated just a short walk from the vibrant town of La Cala and only 300 metres from the beach, this south-east facing property boasts 166 m² of living space, 90 m² of terraces, and sits on a generous 530 m² plot. The entrance level features a welcoming lounge and dining area, complete with feature fireplace. Large windows and doors flood the space with natural light, leading out to expansive terraces that are perfect for outdoor dining and relaxation. Fully fitted oak kitchen is designed for both style and functionality. On this same level are two spacious bedrooms, each with en-suite bathrooms. The lower level offers two additional bedrooms and en-suite bathrooms, making it ideal for guests or family members seeking privacy. Multiple terraces on both levels, offer ample space for lounging and entertaining. The lower terraces lead directly to a large pool. The current owners have thoughtfully renovated the property, including new flooring, updated terraces and modernized bathrooms. A carport accommodating two vehicles provides secure and convenient parking. Located within walking distance to La Cala, this villa offers easy access to local shops, restaurants, and the beach, while still providing a peaceful retreat from the hustle and bustle. With its combination of modern amenities and charming features, this property is ideal for both permanent living and holiday getaways.

| Setting  Beachside  Close To Golf  Close To Shops  Close To Sea  Close To Town  Close To Schools  Close To Forest | Orientation South East       | Condition Excellent                                                                                                           | <b>Pool</b> Private             |
|-------------------------------------------------------------------------------------------------------------------|------------------------------|-------------------------------------------------------------------------------------------------------------------------------|---------------------------------|
| Climate Control Air Conditioning Fireplace                                                                        | Views Garden Pool            | Features Covered Terrace Fitted Wardrobes Near Transport Private Terrace Solarium Ensuite Bathroom Double Glazing Fiber Optic | Furniture Optional              |
| Kitchen<br>Fully Fitted                                                                                           | <b>Garden</b><br>Private     | <b>Security</b> Gated Complex                                                                                                 | Parking  More Than One  Private |
| Utilities  Electricity                                                                                            | Category Resale Contemporary |                                                                                                                               |                                 |