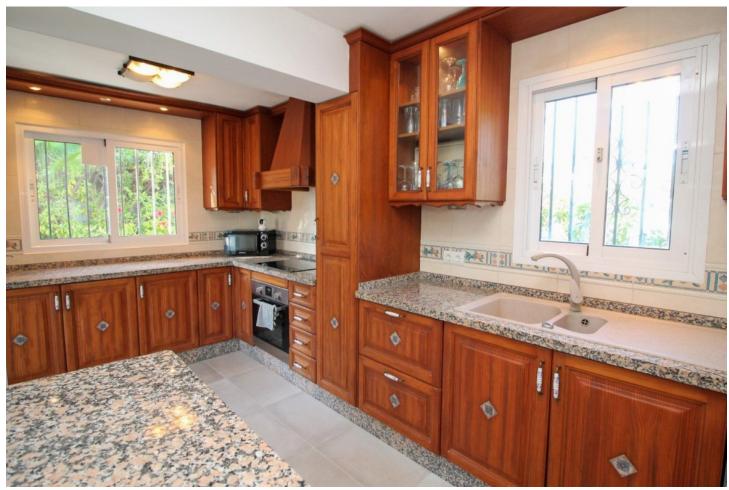

166 m<sup>2</sup>

530 m<sup>2</sup>

4-Bedroom Villa Walking Distance to La Cala town and 300 metres from the beach. Recently renovated contemporary 4-bedroom, 4-bathroom villa, built in 2000, offers the perfect blend of luxury and comfort in a prime location. Situated just a short walk from the vibrant town of La Cala and only 300 metres from the beach, this south-east facing property boasts 166 m² of living space, 90 m² of terraces, and sits on a generous 530 m² plot. The entrance level features a welcoming lounge and dining area, complete with feature fireplace. Large windows and doors flood the space with natural light, leading out to expansive terraces that are perfect for outdoor dining and relaxation. Fully fitted oak kitchen is designed for both style and functionality. On this same level are two spacious bedrooms, each with en-suite bathrooms. The lower level offers two additional bedrooms and en-suite bathrooms, making it ideal for guests or family members seeking privacy. Multiple terraces on both levels, offer ample space for lounging and entertaining. The lower terraces lead directly to a large pool. The current owners have thoughtfully renovated the property, including new flooring, updated terraces and modernized bathrooms. A carport accommodating two vehicles provides secure and convenient parking. Located within walking distance to La Cala, this villa offers easy access to local shops, restaurants, and the beach, while still providing a peaceful retreat from the hustle and bustle. With its combination of modern amenities and charming features, this property is ideal for both permanent living and holiday getaways.

| Setting  Beachside  Close To Golf  Close To Shops  Close To Sea  Close To Town  Close To Schools  Close To Forest | Orientation South East       | Condition Excellent                                                                                                           | <b>Pool</b> Private             |
|-------------------------------------------------------------------------------------------------------------------|------------------------------|-------------------------------------------------------------------------------------------------------------------------------|---------------------------------|
| Climate Control Air Conditioning Fireplace                                                                        | Views Garden Pool            | Features Covered Terrace Fitted Wardrobes Near Transport Private Terrace Solarium Ensuite Bathroom Double Glazing Fiber Optic | Furniture Optional              |
| Kitchen<br>Fully Fitted                                                                                           | <b>Garden</b><br>Private     | <b>Security</b> Gated Complex                                                                                                 | Parking  More Than One  Private |
| Utilities  Electricity                                                                                            | Category Resale Contemporary |                                                                                                                               |                                 |