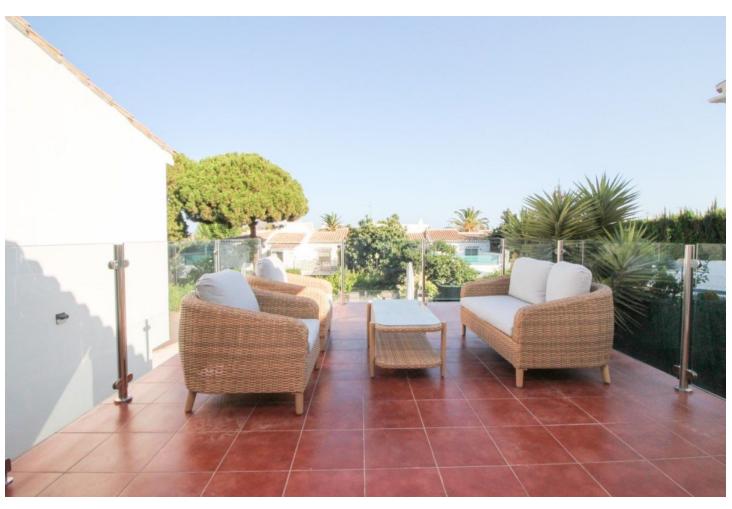

166 m<sup>2</sup>

530 m<sup>2</sup>

4-Bedroom Villa Walking Distance to La Cala town and 300 metres from the beach. Recently renovated contemporary 4-bedroom, 4-bathroom villa, built in 2000, offers the perfect blend of luxury and comfort in a prime location. Situated just a short walk from the vibrant town of La Cala and only 300 metres from the beach, this south-east facing property boasts 166 m² of living space, 90 m² of terraces, and sits on a generous 530 m² plot. The entrance level features a welcoming lounge and dining area, complete with feature fireplace. Large windows and doors flood the space with natural light, leading out to expansive terraces that are perfect for outdoor dining and relaxation. Fully fitted oak kitchen is designed for both style and functionality. On this same level are two spacious bedrooms, each with en-suite bathrooms. The lower level offers two additional bedrooms and en-suite bathrooms, making it ideal for guests or family members seeking privacy. Multiple terraces on both levels, offer ample space for lounging and entertaining. The lower terraces lead directly to a large pool. The current owners have thoughtfully renovated the property, including new flooring, updated terraces and modernized bathrooms. A carport accommodating two vehicles provides secure and convenient parking. Located within walking distance to La Cala, this villa offers easy access to local shops, restaurants, and the beach, while still providing a peaceful retreat from the hustle and bustle. With its combination of modern amenities and charming features, this property is ideal for both permanent living and holiday getaways.

| Setting  Beachside  Close To Golf  Close To Shops  Close To Sea  Close To Town  Close To Schools  Close To Forest | Orientation South East       | Condition Excellent                                                                                                           | <b>Pool</b> Private             |
|-------------------------------------------------------------------------------------------------------------------|------------------------------|-------------------------------------------------------------------------------------------------------------------------------|---------------------------------|
| Climate Control Air Conditioning Fireplace                                                                        | Views Garden Pool            | Features Covered Terrace Fitted Wardrobes Near Transport Private Terrace Solarium Ensuite Bathroom Double Glazing Fiber Optic | Furniture Optional              |
| Kitchen<br>Fully Fitted                                                                                           | <b>Garden</b><br>Private     | <b>Security</b> Gated Complex                                                                                                 | Parking  More Than One  Private |
| Utilities  Electricity                                                                                            | Category Resale Contemporary |                                                                                                                               |                                 |