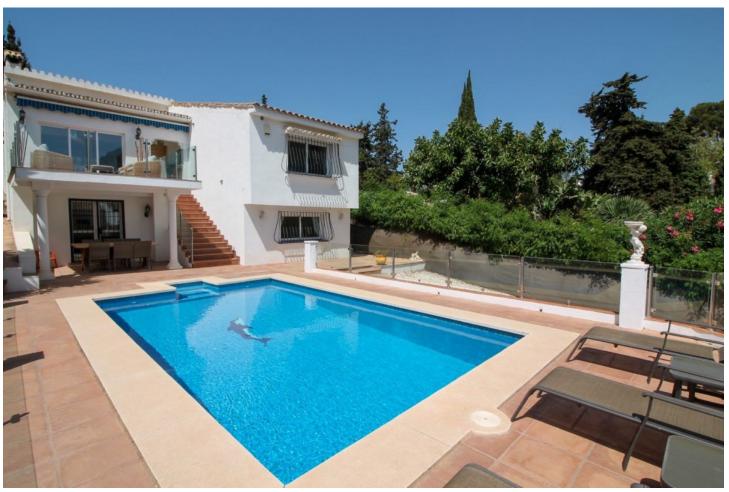

166 m<sup>2</sup>

530 m<sup>2</sup>

4-Bedroom Villa Walking Distance to La Cala town and 300 metres from the beach. Recently renovated contemporary 4-bedroom, 4-bathroom villa, built in 2000, offers the perfect blend of luxury and comfort in a prime location. Situated just a short walk from the vibrant town of La Cala and only 300 metres from the beach, this south-east facing property boasts 166 m² of living space, 90 m² of terraces, and sits on a generous 530 m² plot. The entrance level features a welcoming lounge and dining area, complete with feature fireplace. Large windows and doors flood the space with natural light, leading out to expansive terraces that are perfect for outdoor dining and relaxation. Fully fitted oak kitchen is designed for both style and functionality. On this same level are two spacious bedrooms, each with en-suite bathrooms. The lower level offers two additional bedrooms and en-suite bathrooms, making it ideal for guests or family members seeking privacy. Multiple terraces on both levels, offer ample space for lounging and entertaining. The lower terraces lead directly to a large pool. The current owners have thoughtfully renovated the property, including new flooring, updated terraces and modernized bathrooms. A carport accommodating two vehicles provides secure and convenient parking. Located within walking distance to La Cala, this villa offers easy access to local shops, restaurants, and the beach, while still providing a peaceful retreat from the hustle and bustle. With its combination of modern amenities and charming features, this property is ideal for both permanent living and holiday getaways.

| Setting  Beachside  Close To Golf  Close To Shops  Close To Sea  Close To Town  Close To Schools  Close To Forest | Orientation South East       | Condition Excellent                                                                                                           | <b>Pool</b> Private             |
|-------------------------------------------------------------------------------------------------------------------|------------------------------|-------------------------------------------------------------------------------------------------------------------------------|---------------------------------|
| Climate Control Air Conditioning Fireplace                                                                        | Views Garden Pool            | Features Covered Terrace Fitted Wardrobes Near Transport Private Terrace Solarium Ensuite Bathroom Double Glazing Fiber Optic | Furniture Optional              |
| Kitchen<br>Fully Fitted                                                                                           | <b>Garden</b><br>Private     | <b>Security</b> Gated Complex                                                                                                 | Parking  More Than One  Private |
| Utilities  Electricity                                                                                            | Category Resale Contemporary |                                                                                                                               |                                 |