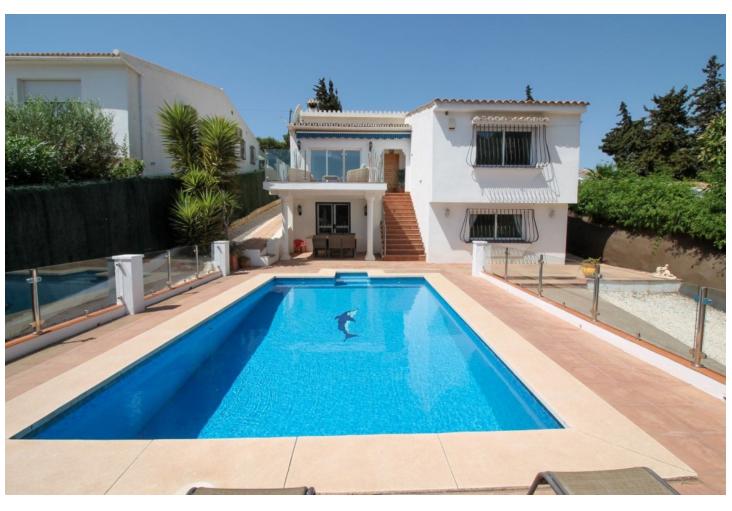

166 m<sup>2</sup>

530 m<sup>2</sup>

4-Bedroom Villa Walking Distance to La Cala town and 300 metres from the beach. Recently renovated contemporary 4-bedroom, 4-bathroom villa, built in 2000, offers the perfect blend of luxury and comfort in a prime location. Situated just a short walk from the vibrant town of La Cala and only 300 metres from the beach, this south-east facing property boasts 166 m² of living space, 90 m² of terraces, and sits on a generous 530 m² plot. The entrance level features a welcoming lounge and dining area, complete with feature fireplace. Large windows and doors flood the space with natural light, leading out to expansive terraces that are perfect for outdoor dining and relaxation. Fully fitted oak kitchen is designed for both style and functionality. On this same level are two spacious bedrooms, each with en-suite bathrooms. The lower level offers two additional bedrooms and en-suite bathrooms, making it ideal for guests or family members seeking privacy. Multiple terraces on both levels, offer ample space for lounging and entertaining. The lower terraces lead directly to a large pool. The current owners have thoughtfully renovated the property, including new flooring, updated terraces and modernized bathrooms. A carport accommodating two vehicles provides secure and convenient parking. Located within walking distance to La Cala, this villa offers easy access to local shops, restaurants, and the beach, while still providing a peaceful retreat from the hustle and bustle. With its combination of modern amenities and charming features, this property is ideal for both permanent living and holiday getaways.

| Setting  Beachside  Close To Golf  Close To Shops  Close To Sea  Close To Town  Close To Schools  Close To Forest | Orientation South East       | Condition Excellent                                                                                                           | <b>Pool</b> Private             |
|-------------------------------------------------------------------------------------------------------------------|------------------------------|-------------------------------------------------------------------------------------------------------------------------------|---------------------------------|
| Climate Control Air Conditioning Fireplace                                                                        | Views Garden Pool            | Features Covered Terrace Fitted Wardrobes Near Transport Private Terrace Solarium Ensuite Bathroom Double Glazing Fiber Optic | Furniture Optional              |
| Kitchen<br>Fully Fitted                                                                                           | <b>Garden</b><br>Private     | <b>Security</b> Gated Complex                                                                                                 | Parking  More Than One  Private |
| Utilities  Electricity                                                                                            | Category Resale Contemporary |                                                                                                                               |                                 |