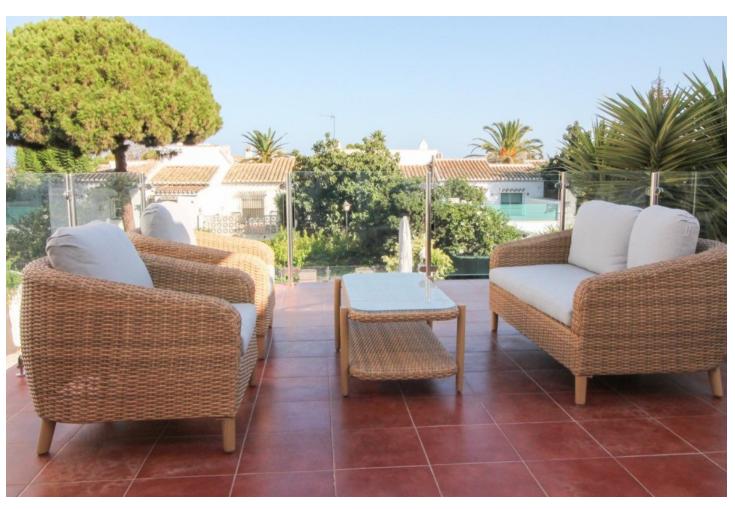

166 m<sup>2</sup>

530 m<sup>2</sup>

4-Bedroom Villa Walking Distance to La Cala town and 300 metres from the beach. Recently renovated contemporary 4-bedroom, 4-bathroom villa, built in 2000, offers the perfect blend of luxury and comfort in a prime location. Situated just a short walk from the vibrant town of La Cala and only 300 metres from the beach, this south-east facing property boasts 166 m² of living space, 90 m² of terraces, and sits on a generous 530 m² plot. The entrance level features a welcoming lounge and dining area, complete with feature fireplace. Large windows and doors flood the space with natural light, leading out to expansive terraces that are perfect for outdoor dining and relaxation. Fully fitted oak kitchen is designed for both style and functionality. On this same level are two spacious bedrooms, each with en-suite bathrooms. The lower level offers two additional bedrooms and en-suite bathrooms, making it ideal for guests or family members seeking privacy. Multiple terraces on both levels, offer ample space for lounging and entertaining. The lower terraces lead directly to a large pool. The current owners have thoughtfully renovated the property, including new flooring, updated terraces and modernized bathrooms. A carport accommodating two vehicles provides secure and convenient parking. Located within walking distance to La Cala, this villa offers easy access to local shops, restaurants, and the beach, while still providing a peaceful retreat from the hustle and bustle. With its combination of modern amenities and charming features, this property is ideal for both permanent living and holiday getaways.

| Setting  Beachside  Close To Golf  Close To Shops  Close To Sea  Close To Town  Close To Schools  Close To Forest | Orientation South East       | Condition Excellent                                                                                                           | <b>Pool</b> Private             |
|-------------------------------------------------------------------------------------------------------------------|------------------------------|-------------------------------------------------------------------------------------------------------------------------------|---------------------------------|
| Climate Control Air Conditioning Fireplace                                                                        | Views Garden Pool            | Features Covered Terrace Fitted Wardrobes Near Transport Private Terrace Solarium Ensuite Bathroom Double Glazing Fiber Optic | Furniture Optional              |
| Kitchen<br>Fully Fitted                                                                                           | <b>Garden</b><br>Private     | <b>Security</b> Gated Complex                                                                                                 | Parking  More Than One  Private |
| Utilities  Electricity                                                                                            | Category Resale Contemporary |                                                                                                                               |                                 |