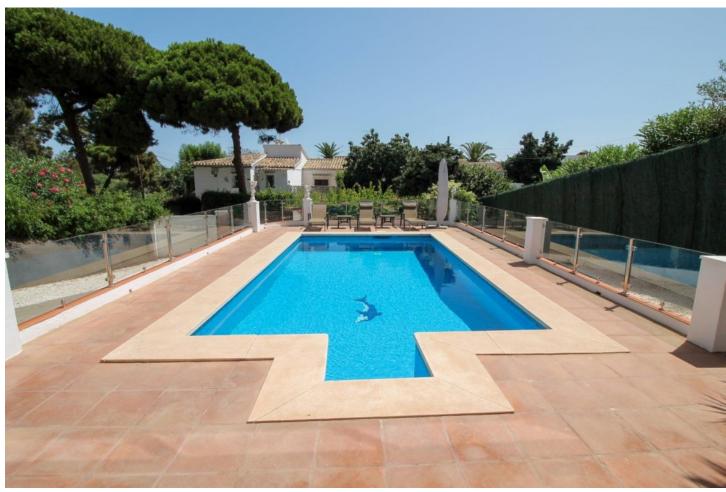

166 m<sup>2</sup>

530 m<sup>2</sup>

4-Bedroom Villa Walking Distance to La Cala town and 300 metres from the beach. Recently renovated contemporary 4-bedroom, 4-bathroom villa, built in 2000, offers the perfect blend of luxury and comfort in a prime location. Situated just a short walk from the vibrant town of La Cala and only 300 metres from the beach, this south-east facing property boasts 166 m² of living space, 90 m² of terraces, and sits on a generous 530 m² plot. The entrance level features a welcoming lounge and dining area, complete with feature fireplace. Large windows and doors flood the space with natural light, leading out to expansive terraces that are perfect for outdoor dining and relaxation. Fully fitted oak kitchen is designed for both style and functionality. On this same level are two spacious bedrooms, each with en-suite bathrooms. The lower level offers two additional bedrooms and en-suite bathrooms, making it ideal for guests or family members seeking privacy. Multiple terraces on both levels, offer ample space for lounging and entertaining. The lower terraces lead directly to a large pool. The current owners have thoughtfully renovated the property, including new flooring, updated terraces and modernized bathrooms. A carport accommodating two vehicles provides secure and convenient parking. Located within walking distance to La Cala, this villa offers easy access to local shops, restaurants, and the beach, while still providing a peaceful retreat from the hustle and bustle. With its combination of modern amenities and charming features, this property is ideal for both permanent living and holiday getaways.

| Setting  Beachside  Close To Golf  Close To Shops  Close To Sea  Close To Town  Close To Schools  Close To Forest | Orientation South East       | Condition Excellent                                                                                                           | <b>Pool</b> Private             |
|-------------------------------------------------------------------------------------------------------------------|------------------------------|-------------------------------------------------------------------------------------------------------------------------------|---------------------------------|
| Climate Control Air Conditioning Fireplace                                                                        | Views Garden Pool            | Features Covered Terrace Fitted Wardrobes Near Transport Private Terrace Solarium Ensuite Bathroom Double Glazing Fiber Optic | Furniture Optional              |
| Kitchen<br>Fully Fitted                                                                                           | <b>Garden</b><br>Private     | <b>Security</b> Gated Complex                                                                                                 | Parking  More Than One  Private |
| Utilities  Electricity                                                                                            | Category Resale Contemporary |                                                                                                                               |                                 |