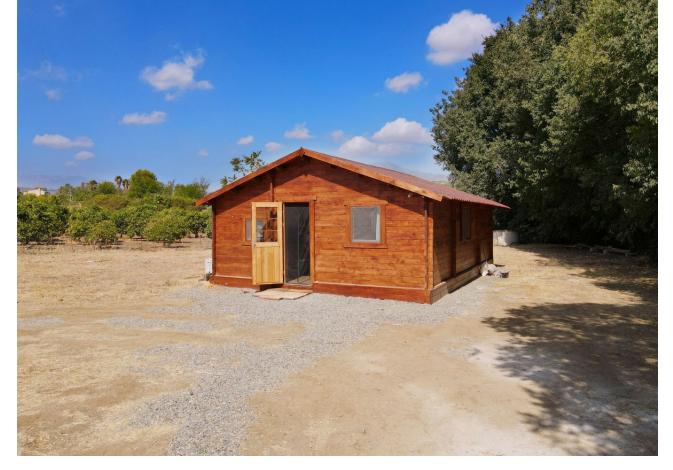

Finca Alborada 475m2 is located on a 11,390 m² fenced plot, which serves as an excellent retreat, in a natural and peaceful environment, with several buildings, a beautiful saltwater pool and lots of attention to detail. The main house was built around 117 years ago, which gives it a historic character and special charm and this building shows a result of the traditional architecture of the time. The property has been carefully restored to preserve its charm while still adding the modern touch and ensuring the comfort of the house. The main house 238 m2 is the heart of Alborada. Its thick walls, high ceilings and wooden floors convey a sense of history. Every corner tells a story, from the windows with beautiful views, to the architectural details such as moldings, beams and walls that reflect the lifestyle of a bygone era. On the ground floor there is a very nice and cozy living room with fireplace and a very inviting dining area with access to the pretty fitted kitchen. The other living room is very light-flooded, has a very good size and is very comfortably designed. A staircase takes us to the first floor, where the other bedrooms are. On the first floor there is the master bedroom, which is very spacious with a walk-in closet, as well as two other spacious bedrooms and a bathroom with shower. This area also offers access to the saltwater pool. Next to the main house is the guest house, spread over two floors (149m2) with bedrooms, kitchen, living and dining area and a bathroom with shower. In this area there are also two beautiful covered terraces, one with a BBQ. Both houses are equipped with central heating that runs on a pellet stove, as well as hot water, which ensures pleasant warmth even in winter. Some rooms has Air con . There are also two wooden cabins on the property, these cabins are designed to offer privacy and tranquility, each cabin has its own charm, with rustic yet elegant details, but equipped with all the necessary amenities for a comfortable stay. The cabins are surrounded by nature and allow guests to enjoy a relaxing stay. Yoga Meetings:(Dome) Alborada is known as a destination for yoga meetings and retreats. The extensive grounds full of gardens and green areas and 180 palm trees provide a perfect environment for practicing yoga and meditation. Special spaces have been created for these activities, both outdoors and indoors. Classes can be held in a specially equipped room within the property, which has large windows that let in natural light and offer relaxing views, or on outdoor terraces, surrounded by the tranquility of nature. 11,390 m<sup>2</sup> of completely fenced, flat land, ideal for keeping horses, has 3 private wells, a large selection of different fruit trees and a palm plantation with 180 palm trees. The peace and view cannot be impaired by the protected area around the property!