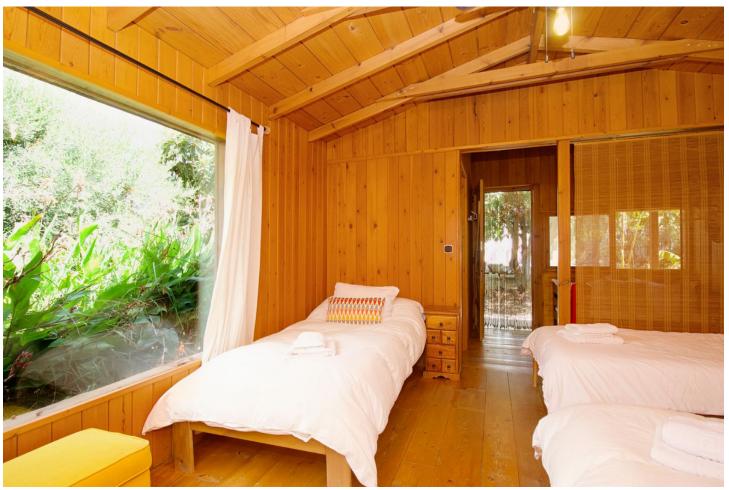

Finca Alborada 475m2 is located on a 11,390 m² fenced plot, which serves as an excellent retreat, in a natural and peaceful environment, with several buildings, a beautiful saltwater pool and lots of attention to detail. The main house was built around 117 years ago, which gives it a historic character and special charm and this building shows a result of the traditional architecture of the time. The property has been carefully restored to preserve its charm while still adding the modern touch and ensuring the comfort of the house. The main house 238 m2 is the heart of Alborada. Its thick walls, high ceilings and wooden floors convey a sense of history. Every corner tells a story, from the windows with beautiful views, to the architectural details such as moldings, beams and walls that reflect the lifestyle of a bygone era. On the ground floor there is a very nice and cozy living room with fireplace and a very inviting dining area with access to the pretty fitted kitchen. The other living room is very light-flooded, has a very good size and is very comfortably designed. A staircase takes us to the first floor, where the other bedrooms are. On the first floor there is the master bedroom, which is very spacious with a walk-in closet, as well as two other spacious bedrooms and a bathroom with shower. This area also offers access to the saltwater pool. Next to the main house is the guest house, spread over two floors (149m2) with bedrooms, kitchen, living and dining area and a bathroom with shower. In this area there are also two beautiful covered terraces, one with a BBQ. Both houses are equipped with central heating that runs on a pellet stove, as well as hot water, which ensures pleasant warmth even in winter. Some rooms has Air con . There are also two wooden cabins on the property, these cabins are designed to offer privacy and tranquility, each cabin has its own charm, with rustic yet elegant details, but equipped with all the necessary amenities for a comfortable stay. The cabins are surrounded by nature and allow guests to enjoy a relaxing stay. Yoga Meetings:(Dome) Alborada is known as a destination for yoga meetings and retreats. The extensive grounds full of gardens and green areas and 180 palm trees provide a perfect environment for practicing yoga and meditation. Special spaces have been created for these activities, both outdoors and indoors. Classes can be held in a specially equipped room within the property, which has large windows that let in natural light and offer relaxing views, or on outdoor terraces, surrounded by the tranquility of nature. 11,390 m<sup>2</sup> of completely fenced, flat land, ideal for keeping horses, has 3 private wells, a large selection of different fruit trees and a palm plantation with 180 palm trees. The peace and view cannot be impaired by the protected area around the property!