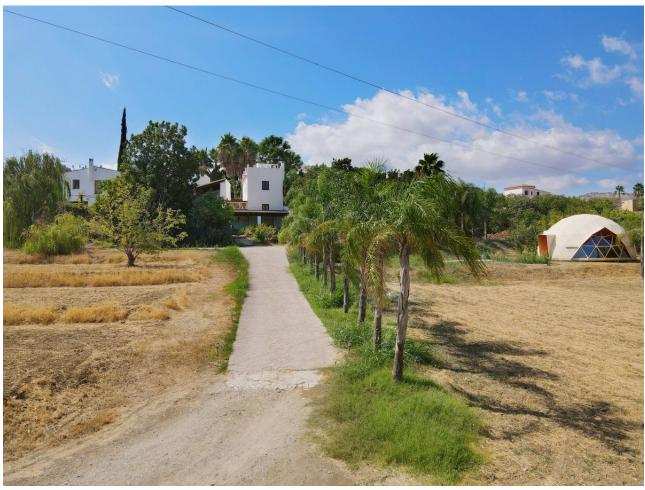

Finca Alborada 475m2 is located on a 11,390 m² fenced plot, which serves as an excellent retreat, in a natural and peaceful environment, with several buildings, a beautiful saltwater pool and lots of attention to detail. The main house was built around 117 years ago, which gives it a historic character and special charm and this building shows a result of the traditional architecture of the time. The property has been carefully restored to preserve its charm while still adding the modern touch and ensuring the comfort of the house. The main house 238 m2 is the heart of Alborada. Its thick walls, high ceilings and wooden floors convey a sense of history. Every corner tells a story, from the windows with beautiful views, to the architectural details such as moldings, beams and walls that reflect the lifestyle of a bygone era. On the ground floor there is a very nice and cozy living room with fireplace and a very inviting dining area with access to the pretty fitted kitchen. The other living room is very light-flooded, has a very good size and is very comfortably designed. A staircase takes us to the first floor, where the other bedrooms are. On the first floor there is the master bedroom, which is very spacious with a walk-in closet, as well as two other spacious bedrooms and a bathroom with shower. This area also offers access to the saltwater pool. Next to the main house is the guest house, spread over two floors (149m2) with bedrooms, kitchen, living and dining area and a bathroom with shower. In this area there are also two beautiful covered terraces, one with a BBQ. Both houses are equipped with central heating that runs on a pellet stove, as well as hot water, which ensures pleasant warmth even in winter. Some rooms has Air con . There are also two wooden cabins on the property, these cabins are designed to offer privacy and tranquility, each cabin has its own charm, with rustic yet elegant details, but equipped with all the necessary amenities for a comfortable stay. The cabins are surrounded by nature and allow guests to enjoy a relaxing stay. Yoga Meetings:(Dome) Alborada is known as a destination for yoga meetings and retreats. The extensive grounds full of gardens and green areas and 180 palm trees provide a perfect environment for practicing yoga and meditation. Special spaces have been created for these activities, both outdoors and indoors. Classes can be held in a specially equipped room within the property, which has large windows that let in natural light and offer relaxing views, or on outdoor terraces, surrounded by the tranquility of nature. 11,390 m<sup>2</sup> of completely fenced, flat land, ideal for keeping horses, has 3 private wells, a large selection of different fruit trees and a palm plantation with 180 palm trees. The peace and view cannot be impaired by the protected area around the property!