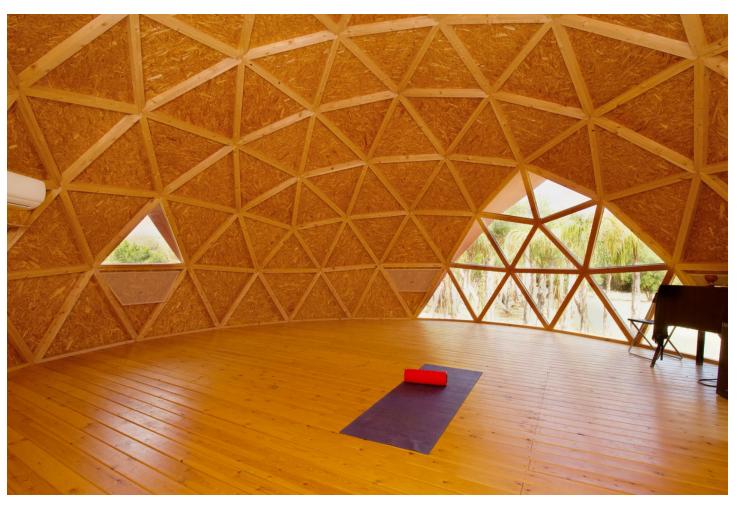

Finca Alborada 475m2 is located on a 11,390 m² fenced plot, which serves as an excellent retreat, in a natural and peaceful environment, with several buildings, a beautiful saltwater pool and lots of attention to detail. The main house was built around 117 years ago, which gives it a historic character and special charm and this building shows a result of the traditional architecture of the time. The property has been carefully restored to preserve its charm while still adding the modern touch and ensuring the comfort of the house. The main house 238 m2 is the heart of Alborada. Its thick walls, high ceilings and wooden floors convey a sense of history. Every corner tells a story, from the windows with beautiful views, to the architectural details such as moldings, beams and walls that reflect the lifestyle of a bygone era. On the ground floor there is a very nice and cozy living room with fireplace and a very inviting dining area with access to the pretty fitted kitchen. The other living room is very light-flooded, has a very good size and is very comfortably designed. A staircase takes us to the first floor, where the other bedrooms are. On the first floor there is the master bedroom, which is very spacious with a walk-in closet, as well as two other spacious bedrooms and a bathroom with shower. This area also offers access to the saltwater pool. Next to the main house is the guest house, spread over two floors (149m2) with bedrooms, kitchen, living and dining area and a bathroom with shower. In this area there are also two beautiful covered terraces, one with a BBQ. Both houses are equipped with central heating that runs on a pellet stove, as well as hot water, which ensures pleasant warmth even in winter. Some rooms has Air con . There are also two wooden cabins on the property, these cabins are designed to offer privacy and tranquility, each cabin has its own charm, with rustic yet elegant details, but equipped with all the necessary amenities for a comfortable stay. The cabins are surrounded by nature and allow guests to enjoy a relaxing stay. Yoga Meetings:(Dome) Alborada is known as a destination for yoga meetings and retreats. The extensive grounds full of gardens and green areas and 180 palm trees provide a perfect environment for practicing yoga and meditation. Special spaces have been created for these activities, both outdoors and indoors. Classes can be held in a specially equipped room within the property, which has large windows that let in natural light and offer relaxing views, or on outdoor terraces, surrounded by the tranquility of nature. 11,390 m<sup>2</sup> of completely fenced, flat land, ideal for keeping horses, has 3 private wells, a large selection of different fruit trees and a palm plantation with 180 palm trees. The peace and view cannot be impaired by the protected area around the property!