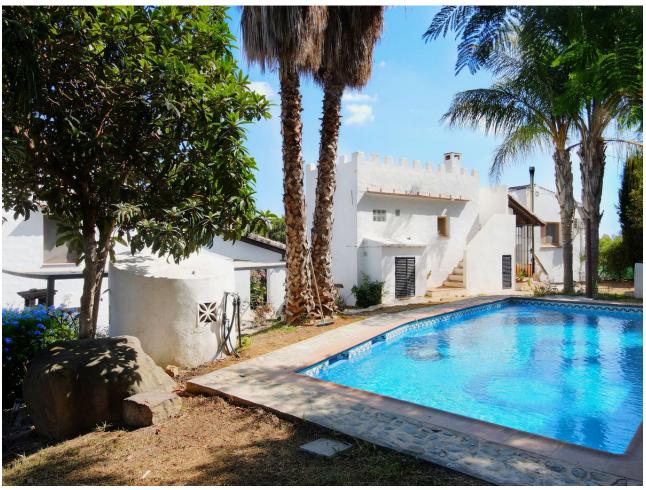

Finca Alborada 475m2 is located on a 11,390 m² fenced plot, which serves as an excellent retreat, in a natural and peaceful environment, with several buildings, a beautiful saltwater pool and lots of attention to detail. The main house was built around 117 years ago, which gives it a historic character and special charm and this building shows a result of the traditional architecture of the time. The property has been carefully restored to preserve its charm while still adding the modern touch and ensuring the comfort of the house. The main house 238 m2 is the heart of Alborada. Its thick walls, high ceilings and wooden floors convey a sense of history. Every corner tells a story, from the windows with beautiful views, to the architectural details such as moldings, beams and walls that reflect the lifestyle of a bygone era. On the ground floor there is a very nice and cozy living room with fireplace and a very inviting dining area with access to the pretty fitted kitchen. The other living room is very light-flooded, has a very good size and is very comfortably designed. A staircase takes us to the first floor, where the other bedrooms are. On the first floor there is the master bedroom, which is very spacious with a walk-in closet, as well as two other spacious bedrooms and a bathroom with shower. This area also offers access to the saltwater pool. Next to the main house is the guest house, spread over two floors (149m2) with bedrooms, kitchen, living and dining area and a bathroom with shower. In this area there are also two beautiful covered terraces, one with a BBQ. Both houses are equipped with central heating that runs on a pellet stove, as well as hot water, which ensures pleasant warmth even in winter. Some rooms has Air con . There are also two wooden cabins on the property, these cabins are designed to offer privacy and tranquility, each cabin has its own charm, with rustic yet elegant details, but equipped with all the necessary amenities for a comfortable stay. The cabins are surrounded by nature and allow guests to enjoy a relaxing stay. Yoga Meetings:(Dome) Alborada is known as a destination for yoga meetings and retreats. The extensive grounds full of gardens and green areas and 180 palm trees provide a perfect environment for practicing yoga and meditation. Special spaces have been created for these activities, both outdoors and indoors. Classes can be held in a specially equipped room within the property, which has large windows that let in natural light and offer relaxing views, or on outdoor terraces, surrounded by the tranquility of nature. 11,390 m<sup>2</sup> of completely fenced, flat land, ideal for keeping horses, has 3 private wells, a large selection of different fruit trees and a palm plantation with 180 palm trees. The peace and view cannot be impaired by the protected area around the property!