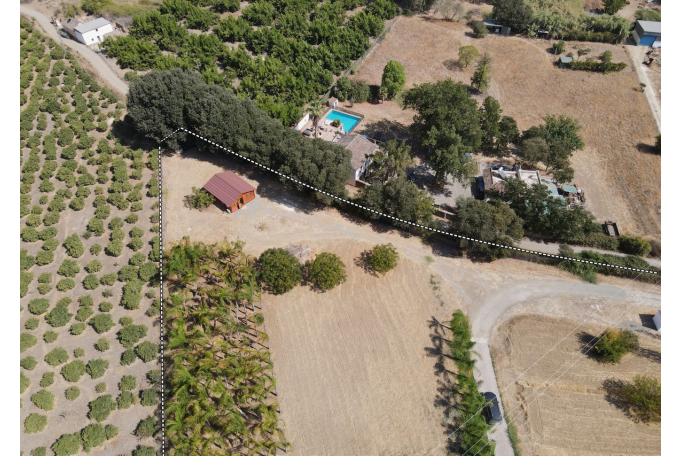

Finca Alborada 475m2 is located on a 11,390 m² fenced plot, which serves as an excellent retreat, in a natural and peaceful environment, with several buildings, a beautiful saltwater pool and lots of attention to detail. The main house was built around 117 years ago, which gives it a historic character and special charm and this building shows a result of the traditional architecture of the time. The property has been carefully restored to preserve its charm while still adding the modern touch and ensuring the comfort of the house. The main house 238 m2 is the heart of Alborada. Its thick walls, high ceilings and wooden floors convey a sense of history. Every corner tells a story, from the windows with beautiful views, to the architectural details such as moldings, beams and walls that reflect the lifestyle of a bygone era. On the ground floor there is a very nice and cozy living room with fireplace and a very inviting dining area with access to the pretty fitted kitchen. The other living room is very light-flooded, has a very good size and is very comfortably designed. A staircase takes us to the first floor, where the other bedrooms are. On the first floor there is the master bedroom, which is very spacious with a walk-in closet, as well as two other spacious bedrooms and a bathroom with shower. This area also offers access to the saltwater pool. Next to the main house is the guest house, spread over two floors (149m2) with bedrooms, kitchen, living and dining area and a bathroom with shower. In this area there are also two beautiful covered terraces, one with a BBQ. Both houses are equipped with central heating that runs on a pellet stove, as well as hot water, which ensures pleasant warmth even in winter. Some rooms has Air con . There are also two wooden cabins on the property, these cabins are designed to offer privacy and tranquility, each cabin has its own charm, with rustic yet elegant details, but equipped with all the necessary amenities for a comfortable stay. The cabins are surrounded by nature and allow guests to enjoy a relaxing stay. Yoga Meetings:(Dome) Alborada is known as a destination for yoga meetings and retreats. The extensive grounds full of gardens and green areas and 180 palm trees provide a perfect environment for practicing yoga and meditation. Special spaces have been created for these activities, both outdoors and indoors. Classes can be held in a specially equipped room within the property, which has large windows that let in natural light and offer relaxing views, or on outdoor terraces, surrounded by the tranquility of nature. 11,390 m<sup>2</sup> of completely fenced, flat land, ideal for keeping horses, has 3 private wells, a large selection of different fruit trees and a palm plantation with 180 palm trees. The peace and view cannot be impaired by the protected area around the property!