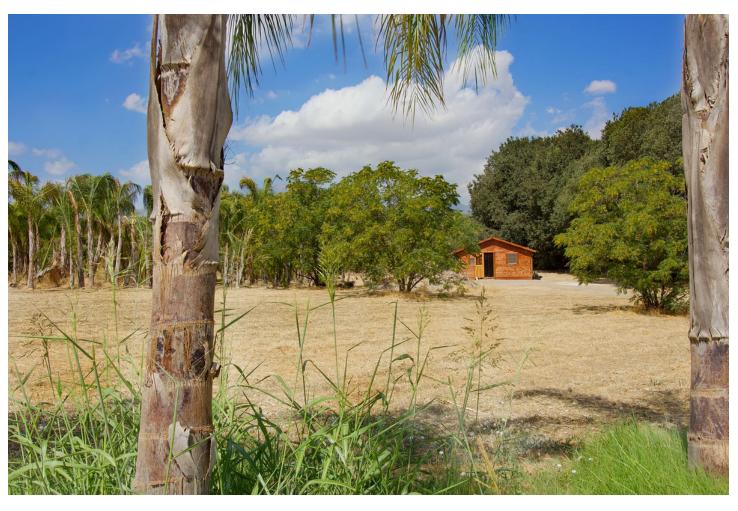

Finca Alborada 475m2 is located on a 11,390 m² fenced plot, which serves as an excellent retreat, in a natural and peaceful environment, with several buildings, a beautiful saltwater pool and lots of attention to detail. The main house was built around 117 years ago, which gives it a historic character and special charm and this building shows a result of the traditional architecture of the time. The property has been carefully restored to preserve its charm while still adding the modern touch and ensuring the comfort of the house. The main house 238 m2 is the heart of Alborada. Its thick walls, high ceilings and wooden floors convey a sense of history. Every corner tells a story, from the windows with beautiful views, to the architectural details such as moldings, beams and walls that reflect the lifestyle of a bygone era. On the ground floor there is a very nice and cozy living room with fireplace and a very inviting dining area with access to the pretty fitted kitchen. The other living room is very light-flooded, has a very good size and is very comfortably designed. A staircase takes us to the first floor, where the other bedrooms are. On the first floor there is the master bedroom, which is very spacious with a walk-in closet, as well as two other spacious bedrooms and a bathroom with shower. This area also offers access to the saltwater pool. Next to the main house is the guest house, spread over two floors (149m2) with bedrooms, kitchen, living and dining area and a bathroom with shower. In this area there are also two beautiful covered terraces, one with a BBQ. Both houses are equipped with central heating that runs on a pellet stove, as well as hot water, which ensures pleasant warmth even in winter. Some rooms has Air con . There are also two wooden cabins on the property, these cabins are designed to offer privacy and tranquility, each cabin has its own charm, with rustic yet elegant details, but equipped with all the necessary amenities for a comfortable stay. The cabins are surrounded by nature and allow guests to enjoy a relaxing stay. Yoga Meetings:(Dome) Alborada is known as a destination for yoga meetings and retreats. The extensive grounds full of gardens and green areas and 180 palm trees provide a perfect environment for practicing yoga and meditation. Special spaces have been created for these activities, both outdoors and indoors. Classes can be held in a specially equipped room within the property, which has large windows that let in natural light and offer relaxing views, or on outdoor terraces, surrounded by the tranquility of nature. 11,390 m<sup>2</sup> of completely fenced, flat land, ideal for keeping horses, has 3 private wells, a large selection of different fruit trees and a palm plantation with 180 palm trees. The peace and view cannot be impaired by the protected area around the property!