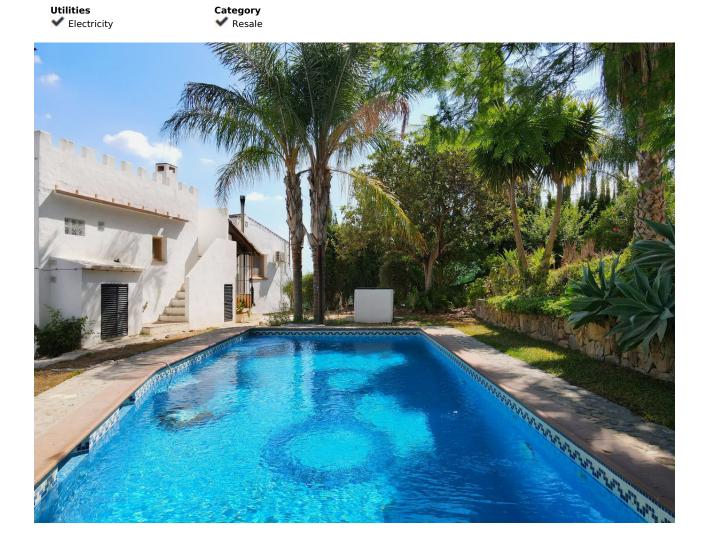

Finca Alborada 475m2 is located on a 11,390 m² fenced plot, which serves as an excellent retreat, in a natural and peaceful environment, with several buildings, a beautiful saltwater pool and lots of attention to detail. The main house was built around 117 years ago, which gives it a historic character and special charm and this building shows a result of the traditional architecture of the time. The property has been carefully restored to preserve its charm while still adding the modern touch and ensuring the comfort of the house. The main house 238 m2 is the heart of Alborada. Its thick walls, high ceilings and wooden floors convey a sense of history. Every corner tells a story, from the windows with beautiful views, to the architectural details such as moldings, beams and walls that reflect the lifestyle of a bygone era. On the ground floor there is a very nice and cozy living room with fireplace and a very inviting dining area with access to the pretty fitted kitchen. The other living room is very light-flooded, has a very good size and is very comfortably designed. A staircase takes us to the first floor, where the other bedrooms are. On the first floor there is the master bedroom, which is very spacious with a walk-in closet, as well as two other spacious bedrooms and a bathroom with shower. This area also offers access to the saltwater pool. Next to the main house is the guest house, spread over two floors (149m2) with bedrooms, kitchen, living and dining area and a bathroom with shower. In this area there are also two beautiful covered terraces, one with a BBQ. Both houses are equipped with central heating that runs on a pellet stove, as well as hot water, which ensures pleasant warmth even in winter. Some rooms has Air con . There are also two wooden cabins on the property, these cabins are designed to offer privacy and tranquility, each cabin has its own charm, with rustic yet elegant details, but equipped with all the necessary amenities for a comfortable stay. The cabins are surrounded by nature and allow guests to enjoy a relaxing stay. Yoga Meetings:(Dome) Alborada is known as a destination for yoga meetings and retreats. The extensive grounds full of gardens and green areas and 180 palm trees provide a perfect environment for practicing yoga and meditation. Special spaces have been created for these activities, both outdoors and indoors. Classes can be held in a specially equipped room within the property, which has large windows that let in natural light and offer relaxing views, or on outdoor terraces, surrounded by the tranquility of nature. 11,390 m<sup>2</sup> of completely fenced, flat land, ideal for keeping horses, has 3 private wells, a large selection of different fruit trees and a palm plantation with 180 palm trees. The peace and view cannot be impaired by the protected area around the property!