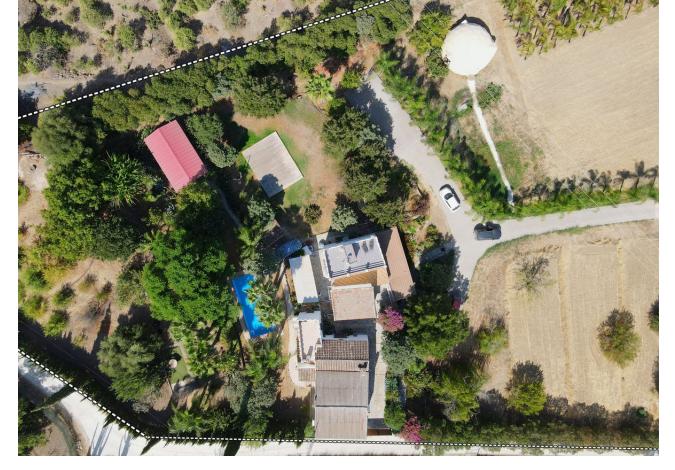

## Sales - House - Coín 995.000€

www.mibgroup.es +34 662 58 96 58 info@mibgroup.es

Ref.-ID: MIBGR4826149 Coín House

IBI: 800 EUR / year Rubbish: 120 EUR / year

8

5

475 m<sup>2</sup>

11390 m2

Finca Alborada 475m2 is located on a 11,390 m² fenced plot, which serves as an excellent retreat, in a natural and peaceful environment, with several buildings, a beautiful saltwater pool and lots of attention to detail. The main house was built around 117 years ago, which gives it a historic character and special charm and this building shows a result of the traditional architecture of the time. The property has been carefully restored to preserve its charm while still adding the modern touch and ensuring the comfort of the house. The main house 238 m2 is the heart of Alborada. Its thick walls, high ceilings and wooden floors convey a sense of history. Every corner tells a story, from the windows with beautiful views, to the architectural details such as moldings, beams and walls that reflect the lifestyle of a bygone era. On the ground floor there is a very nice and cozy living room with fireplace and a very inviting dining area with access to the pretty fitted kitchen. The other living room is very light-flooded, has a very good size and is very comfortably designed. A staircase takes us to the first floor, where the other bedrooms are. On the first floor there is the master bedroom, which is very spacious with a walk-in closet, as well as two other spacious bedrooms and a bathroom with shower. This area also offers access to the saltwater pool. Next to the main house is the guest house, spread over two floors (149m2) with bedrooms, kitchen, living and dining area and a bathroom with shower. In this area there are also two beautiful covered terraces, one with a BBQ. Both houses are equipped with central heating that runs on a pellet stove, as well as hot water, which ensures pleasant warmth even in winter. Some rooms has Air con . There are also two wooden cabins on the property, these cabins are designed to offer privacy and tranquility, each cabin has its own charm, with rustic yet elegant details, but equipped with all the necessary amenities for a comfortable stay. The cabins are surrounded by nature and allow guests to enjoy a relaxing stay. Yoga Meetings:(Dome) Alborada is known as a destination for yoga meetings and retreats. The extensive grounds full of gardens and green areas and 180 palm trees provide a perfect environment for practicing yoga and meditation. Special spaces have been created for these activities, both outdoors and indoors. Classes can be held in a specially equipped room within the property, which has large windows that let in natural light and offer relaxing views, or on outdoor terraces, surrounded by the tranquility of nature. 11,390 m<sup>2</sup> of completely fenced, flat land, ideal for keeping horses, has 3 private wells, a large selection of different fruit trees and a palm plantation with 180 palm trees. The peace and view cannot be impaired by the protected area around the property!