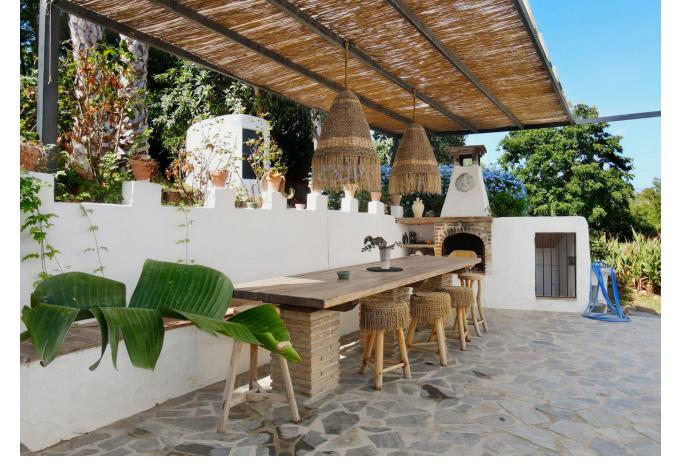

Finca Alborada 475m2 is located on a 11,390 m² fenced plot, which serves as an excellent retreat, in a natural and peaceful environment, with several buildings, a beautiful saltwater pool and lots of attention to detail. The main house was built around 117 years ago, which gives it a historic character and special charm and this building shows a result of the traditional architecture of the time. The property has been carefully restored to preserve its charm while still adding the modern touch and ensuring the comfort of the house. The main house 238 m2 is the heart of Alborada. Its thick walls, high ceilings and wooden floors convey a sense of history. Every corner tells a story, from the windows with beautiful views, to the architectural details such as moldings, beams and walls that reflect the lifestyle of a bygone era. On the ground floor there is a very nice and cozy living room with fireplace and a very inviting dining area with access to the pretty fitted kitchen. The other living room is very light-flooded, has a very good size and is very comfortably designed. A staircase takes us to the first floor, where the other bedrooms are. On the first floor there is the master bedroom, which is very spacious with a walk-in closet, as well as two other spacious bedrooms and a bathroom with shower. This area also offers access to the saltwater pool. Next to the main house is the guest house, spread over two floors (149m2) with bedrooms, kitchen, living and dining area and a bathroom with shower. In this area there are also two beautiful covered terraces, one with a BBQ. Both houses are equipped with central heating that runs on a pellet stove, as well as hot water, which ensures pleasant warmth even in winter. Some rooms has Air con . There are also two wooden cabins on the property, these cabins are designed to offer privacy and tranquility, each cabin has its own charm, with rustic yet elegant details, but equipped with all the necessary amenities for a comfortable stay. The cabins are surrounded by nature and allow guests to enjoy a relaxing stay. Yoga Meetings:(Dome) Alborada is known as a destination for yoga meetings and retreats. The extensive grounds full of gardens and green areas and 180 palm trees provide a perfect environment for practicing yoga and meditation. Special spaces have been created for these activities, both outdoors and indoors. Classes can be held in a specially equipped room within the property, which has large windows that let in natural light and offer relaxing views, or on outdoor terraces, surrounded by the tranquility of nature. 11,390 m<sup>2</sup> of completely fenced, flat land, ideal for keeping horses, has 3 private wells, a large selection of different fruit trees and a palm plantation with 180 palm trees. The peace and view cannot be impaired by the protected area around the property!