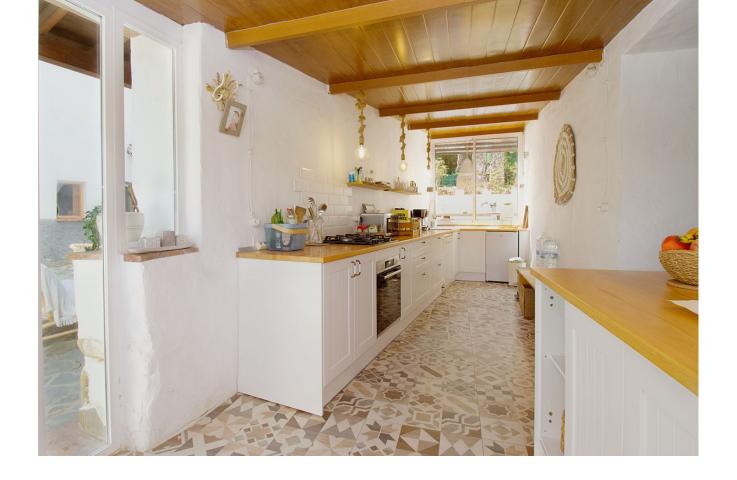

Finca Alborada 475m2 is located on a 11,390 m² fenced plot, which serves as an excellent retreat, in a natural and peaceful environment, with several buildings, a beautiful saltwater pool and lots of attention to detail. The main house was built around 117 years ago, which gives it a historic character and special charm and this building shows a result of the traditional architecture of the time. The property has been carefully restored to preserve its charm while still adding the modern touch and ensuring the comfort of the house. The main house 238 m2 is the heart of Alborada. Its thick walls, high ceilings and wooden floors convey a sense of history. Every corner tells a story, from the windows with beautiful views, to the architectural details such as moldings, beams and walls that reflect the lifestyle of a bygone era. On the ground floor there is a very nice and cozy living room with fireplace and a very inviting dining area with access to the pretty fitted kitchen. The other living room is very light-flooded, has a very good size and is very comfortably designed. A staircase takes us to the first floor, where the other bedrooms are. On the first floor there is the master bedroom, which is very spacious with a walk-in closet, as well as two other spacious bedrooms and a bathroom with shower. This area also offers access to the saltwater pool. Next to the main house is the guest house, spread over two floors (149m2) with bedrooms, kitchen, living and dining area and a bathroom with shower. In this area there are also two beautiful covered terraces, one with a BBQ. Both houses are equipped with central heating that runs on a pellet stove, as well as hot water, which ensures pleasant warmth even in winter. Some rooms has Air con . There are also two wooden cabins on the property, these cabins are designed to offer privacy and tranquility, each cabin has its own charm, with rustic yet elegant details, but equipped with all the necessary amenities for a comfortable stay. The cabins are surrounded by nature and allow guests to enjoy a relaxing stay. Yoga Meetings:(Dome) Alborada is known as a destination for yoga meetings and retreats. The extensive grounds full of gardens and green areas and 180 palm trees provide a perfect environment for practicing yoga and meditation. Special spaces have been created for these activities, both outdoors and indoors. Classes can be held in a specially equipped room within the property, which has large windows that let in natural light and offer relaxing views, or on outdoor terraces, surrounded by the tranquility of nature. 11,390 m<sup>2</sup> of completely fenced, flat land, ideal for keeping horses, has 3 private wells, a large selection of different fruit trees and a palm plantation with 180 palm trees. The peace and view cannot be impaired by the protected area around the property!