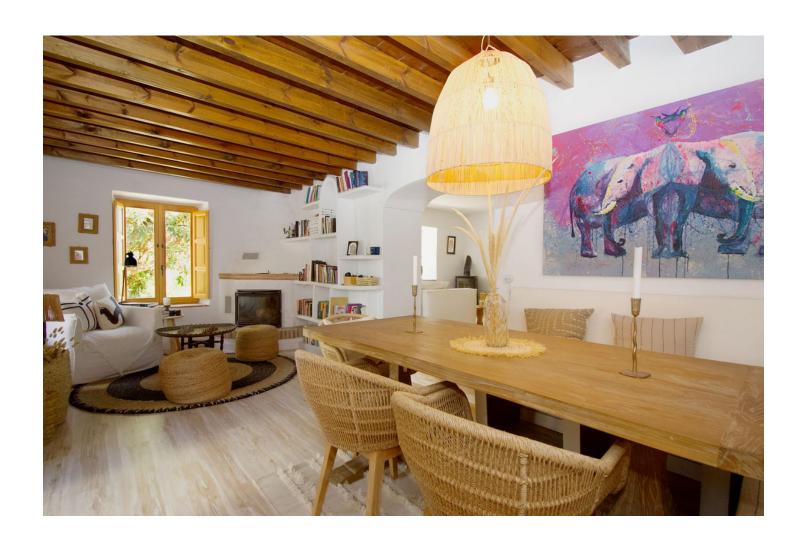

Finca Alborada 475m2 is located on a 11,390 m² fenced plot, which serves as an excellent retreat, in a natural and peaceful environment, with several buildings, a beautiful saltwater pool and lots of attention to detail. The main house was built around 117 years ago, which gives it a historic character and special charm and this building shows a result of the traditional architecture of the time. The property has been carefully restored to preserve its charm while still adding the modern touch and ensuring the comfort of the house. The main house 238 m2 is the heart of Alborada. Its thick walls, high ceilings and wooden floors convey a sense of history. Every corner tells a story, from the windows with beautiful views, to the architectural details such as moldings, beams and walls that reflect the lifestyle of a bygone era. On the ground floor there is a very nice and cozy living room with fireplace and a very inviting dining area with access to the pretty fitted kitchen. The other living room is very light-flooded, has a very good size and is very comfortably designed. A staircase takes us to the first floor, where the other bedrooms are. On the first floor there is the master bedroom, which is very spacious with a walk-in closet, as well as two other spacious bedrooms and a bathroom with shower. This area also offers access to the saltwater pool. Next to the main house is the guest house, spread over two floors (149m2) with bedrooms, kitchen, living and dining area and a bathroom with shower. In this area there are also two beautiful covered terraces, one with a BBQ. Both houses are equipped with central heating that runs on a pellet stove, as well as hot water, which ensures pleasant warmth even in winter. Some rooms has Air con . There are also two wooden cabins on the property, these cabins are designed to offer privacy and tranquility, each cabin has its own charm, with rustic yet elegant details, but equipped with all the necessary amenities for a comfortable stay. The cabins are surrounded by nature and allow guests to enjoy a relaxing stay. Yoga Meetings:(Dome) Alborada is known as a destination for yoga meetings and retreats. The extensive grounds full of gardens and green areas and 180 palm trees provide a perfect environment for practicing yoga and meditation. Special spaces have been created for these activities, both outdoors and indoors. Classes can be held in a specially equipped room within the property, which has large windows that let in natural light and offer relaxing views, or on outdoor terraces, surrounded by the tranquility of nature. 11,390 m<sup>2</sup> of completely fenced, flat land, ideal for keeping horses, has 3 private wells, a large selection of different fruit trees and a palm plantation with 180 palm trees. The peace and view cannot be impaired by the protected area around the property!