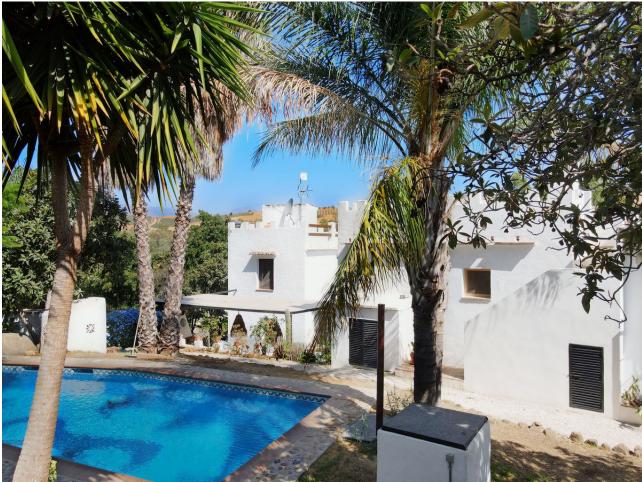

Finca Alborada 475m2 is located on a 11,390 m² fenced plot, which serves as an excellent retreat, in a natural and peaceful environment, with several buildings, a beautiful saltwater pool and lots of attention to detail. The main house was built around 117 years ago, which gives it a historic character and special charm and this building shows a result of the traditional architecture of the time. The property has been carefully restored to preserve its charm while still adding the modern touch and ensuring the comfort of the house. The main house 238 m2 is the heart of Alborada. Its thick walls, high ceilings and wooden floors convey a sense of history. Every corner tells a story, from the windows with beautiful views, to the architectural details such as moldings, beams and walls that reflect the lifestyle of a bygone era. On the ground floor there is a very nice and cozy living room with fireplace and a very inviting dining area with access to the pretty fitted kitchen. The other living room is very light-flooded, has a very good size and is very comfortably designed. A staircase takes us to the first floor, where the other bedrooms are. On the first floor there is the master bedroom, which is very spacious with a walk-in closet, as well as two other spacious bedrooms and a bathroom with shower. This area also offers access to the saltwater pool. Next to the main house is the guest house, spread over two floors (149m2) with bedrooms, kitchen, living and dining area and a bathroom with shower. In this area there are also two beautiful covered terraces, one with a BBQ. Both houses are equipped with central heating that runs on a pellet stove, as well as hot water, which ensures pleasant warmth even in winter. Some rooms has Air con . There are also two wooden cabins on the property, these cabins are designed to offer privacy and tranquility, each cabin has its own charm, with rustic yet elegant details, but equipped with all the necessary amenities for a comfortable stay. The cabins are surrounded by nature and allow guests to enjoy a relaxing stay. Yoga Meetings:(Dome) Alborada is known as a destination for yoga meetings and retreats. The extensive grounds full of gardens and green areas and 180 palm trees provide a perfect environment for practicing yoga and meditation. Special spaces have been created for these activities, both outdoors and indoors. Classes can be held in a specially equipped room within the property, which has large windows that let in natural light and offer relaxing views, or on outdoor terraces, surrounded by the tranquility of nature. 11,390 m<sup>2</sup> of completely fenced, flat land, ideal for keeping horses, has 3 private wells, a large selection of different fruit trees and a palm plantation with 180 palm trees. The peace and view cannot be impaired by the protected area around the property!