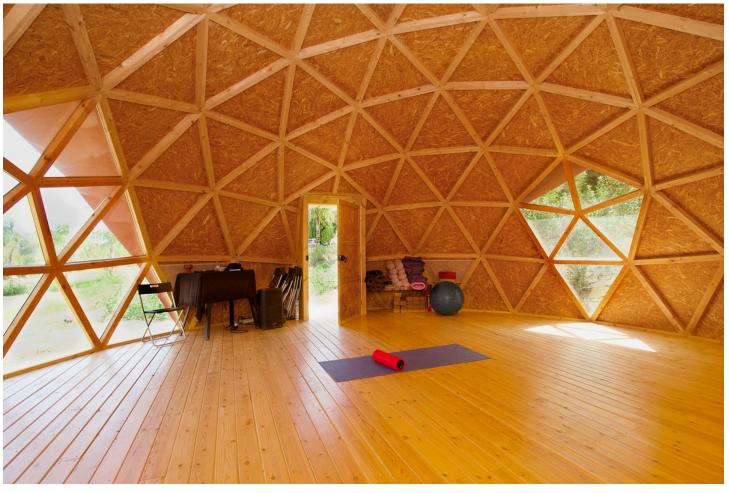

Finca Alborada 475m2 is located on a 11,390 m² fenced plot, which serves as an excellent retreat, in a natural and peaceful environment, with several buildings, a beautiful saltwater pool and lots of attention to detail. The main house was built around 117 years ago, which gives it a historic character and special charm and this building shows a result of the traditional architecture of the time. The property has been carefully restored to preserve its charm while still adding the modern touch and ensuring the comfort of the house. The main house 238 m2 is the heart of Alborada. Its thick walls, high ceilings and wooden floors convey a sense of history. Every corner tells a story, from the windows with beautiful views, to the architectural details such as moldings, beams and walls that reflect the lifestyle of a bygone era. On the ground floor there is a very nice and cozy living room with fireplace and a very inviting dining area with access to the pretty fitted kitchen. The other living room is very light-flooded, has a very good size and is very comfortably designed. A staircase takes us to the first floor, where the other bedrooms are. On the first floor there is the master bedroom, which is very spacious with a walk-in closet, as well as two other spacious bedrooms and a bathroom with shower. This area also offers access to the saltwater pool. Next to the main house is the guest house, spread over two floors (149m2) with bedrooms, kitchen, living and dining area and a bathroom with shower. In this area there are also two beautiful covered terraces, one with a BBQ. Both houses are equipped with central heating that runs on a pellet stove, as well as hot water, which ensures pleasant warmth even in winter. Some rooms has Air con . There are also two wooden cabins on the property, these cabins are designed to offer privacy and tranquility, each cabin has its own charm, with rustic yet elegant details, but equipped with all the necessary amenities for a comfortable stay. The cabins are surrounded by nature and allow guests to enjoy a relaxing stay. Yoga Meetings:(Dome) Alborada is known as a destination for yoga meetings and retreats. The extensive grounds full of gardens and green areas and 180 palm trees provide a perfect environment for practicing yoga and meditation. Special spaces have been created for these activities, both outdoors and indoors. Classes can be held in a specially equipped room within the property, which has large windows that let in natural light and offer relaxing views, or on outdoor terraces, surrounded by the tranquility of nature. 11,390 m<sup>2</sup> of completely fenced, flat land, ideal for keeping horses, has 3 private wells, a large selection of different fruit trees and a palm plantation with 180 palm trees. The peace and view cannot be impaired by the protected area around the property!