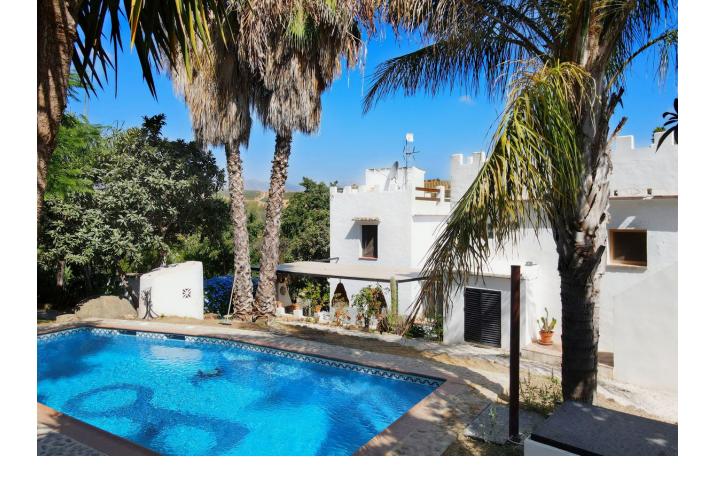

Finca Alborada 475m2 is located on a 11,390 m² fenced plot, which serves as an excellent retreat, in a natural and peaceful environment, with several buildings, a beautiful saltwater pool and lots of attention to detail. The main house was built around 117 years ago, which gives it a historic character and special charm and this building shows a result of the traditional architecture of the time. The property has been carefully restored to preserve its charm while still adding the modern touch and ensuring the comfort of the house. The main house 238 m2 is the heart of Alborada. Its thick walls, high ceilings and wooden floors convey a sense of history. Every corner tells a story, from the windows with beautiful views, to the architectural details such as moldings, beams and walls that reflect the lifestyle of a bygone era. On the ground floor there is a very nice and cozy living room with fireplace and a very inviting dining area with access to the pretty fitted kitchen. The other living room is very light-flooded, has a very good size and is very comfortably designed. A staircase takes us to the first floor, where the other bedrooms are. On the first floor there is the master bedroom, which is very spacious with a walk-in closet, as well as two other spacious bedrooms and a bathroom with shower. This area also offers access to the saltwater pool. Next to the main house is the guest house, spread over two floors (149m2) with bedrooms, kitchen, living and dining area and a bathroom with shower. In this area there are also two beautiful covered terraces, one with a BBQ. Both houses are equipped with central heating that runs on a pellet stove, as well as hot water, which ensures pleasant warmth even in winter. Some rooms has Air con . There are also two wooden cabins on the property, these cabins are designed to offer privacy and tranquility, each cabin has its own charm, with rustic yet elegant details, but equipped with all the necessary amenities for a comfortable stay. The cabins are surrounded by nature and allow guests to enjoy a relaxing stay. Yoga Meetings:(Dome) Alborada is known as a destination for yoga meetings and retreats. The extensive grounds full of gardens and green areas and 180 palm trees provide a perfect environment for practicing yoga and meditation. Special spaces have been created for these activities, both outdoors and indoors. Classes can be held in a specially equipped room within the property, which has large windows that let in natural light and offer relaxing views, or on outdoor terraces, surrounded by the tranquility of nature. 11,390 m<sup>2</sup> of completely fenced, flat land, ideal for keeping horses, has 3 private wells, a large selection of different fruit trees and a palm plantation with 180 palm trees. The peace and view cannot be impaired by the protected area around the property!