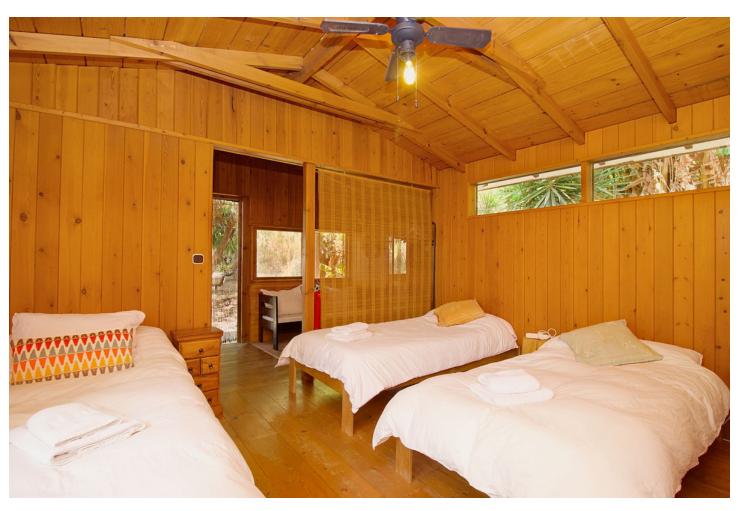

Finca Alborada 475m2 is located on a 11,390 m² fenced plot, which serves as an excellent retreat, in a natural and peaceful environment, with several buildings, a beautiful saltwater pool and lots of attention to detail. The main house was built around 117 years ago, which gives it a historic character and special charm and this building shows a result of the traditional architecture of the time. The property has been carefully restored to preserve its charm while still adding the modern touch and ensuring the comfort of the house. The main house 238 m2 is the heart of Alborada. Its thick walls, high ceilings and wooden floors convey a sense of history. Every corner tells a story, from the windows with beautiful views, to the architectural details such as moldings, beams and walls that reflect the lifestyle of a bygone era. On the ground floor there is a very nice and cozy living room with fireplace and a very inviting dining area with access to the pretty fitted kitchen. The other living room is very light-flooded, has a very good size and is very comfortably designed. A staircase takes us to the first floor, where the other bedrooms are. On the first floor there is the master bedroom, which is very spacious with a walk-in closet, as well as two other spacious bedrooms and a bathroom with shower. This area also offers access to the saltwater pool. Next to the main house is the guest house, spread over two floors (149m2) with bedrooms, kitchen, living and dining area and a bathroom with shower. In this area there are also two beautiful covered terraces, one with a BBQ. Both houses are equipped with central heating that runs on a pellet stove, as well as hot water, which ensures pleasant warmth even in winter. Some rooms has Air con . There are also two wooden cabins on the property, these cabins are designed to offer privacy and tranquility, each cabin has its own charm, with rustic yet elegant details, but equipped with all the necessary amenities for a comfortable stay. The cabins are surrounded by nature and allow guests to enjoy a relaxing stay. Yoga Meetings:(Dome) Alborada is known as a destination for yoga meetings and retreats. The extensive grounds full of gardens and green areas and 180 palm trees provide a perfect environment for practicing yoga and meditation. Special spaces have been created for these activities, both outdoors and indoors. Classes can be held in a specially equipped room within the property, which has large windows that let in natural light and offer relaxing views, or on outdoor terraces, surrounded by the tranquility of nature. 11,390 m<sup>2</sup> of completely fenced, flat land, ideal for keeping horses, has 3 private wells, a large selection of different fruit trees and a palm plantation with 180 palm trees. The peace and view cannot be impaired by the protected area around the property!