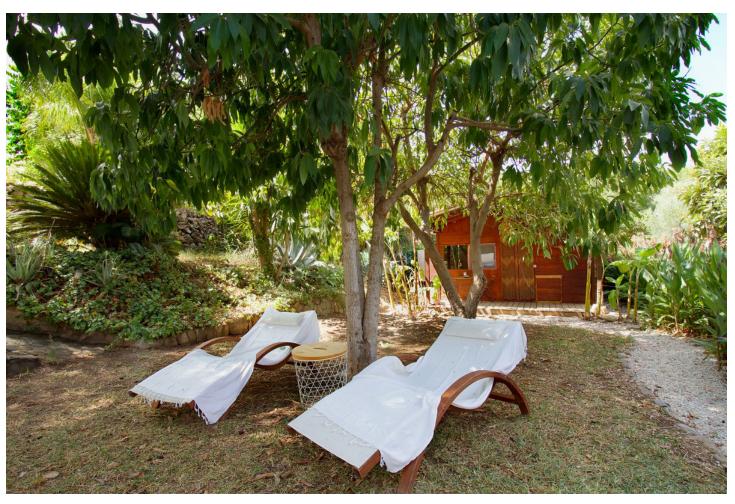

Finca Alborada 475m2 is located on a 11,390 m² fenced plot, which serves as an excellent retreat, in a natural and peaceful environment, with several buildings, a beautiful saltwater pool and lots of attention to detail. The main house was built around 117 years ago, which gives it a historic character and special charm and this building shows a result of the traditional architecture of the time. The property has been carefully restored to preserve its charm while still adding the modern touch and ensuring the comfort of the house. The main house 238 m2 is the heart of Alborada. Its thick walls, high ceilings and wooden floors convey a sense of history. Every corner tells a story, from the windows with beautiful views, to the architectural details such as moldings, beams and walls that reflect the lifestyle of a bygone era. On the ground floor there is a very nice and cozy living room with fireplace and a very inviting dining area with access to the pretty fitted kitchen. The other living room is very light-flooded, has a very good size and is very comfortably designed. A staircase takes us to the first floor, where the other bedrooms are. On the first floor there is the master bedroom, which is very spacious with a walk-in closet, as well as two other spacious bedrooms and a bathroom with shower. This area also offers access to the saltwater pool. Next to the main house is the guest house, spread over two floors (149m2) with bedrooms, kitchen, living and dining area and a bathroom with shower. In this area there are also two beautiful covered terraces, one with a BBQ. Both houses are equipped with central heating that runs on a pellet stove, as well as hot water, which ensures pleasant warmth even in winter. Some rooms has Air con . There are also two wooden cabins on the property, these cabins are designed to offer privacy and tranquility, each cabin has its own charm, with rustic yet elegant details, but equipped with all the necessary amenities for a comfortable stay. The cabins are surrounded by nature and allow guests to enjoy a relaxing stay. Yoga Meetings:(Dome) Alborada is known as a destination for yoga meetings and retreats. The extensive grounds full of gardens and green areas and 180 palm trees provide a perfect environment for practicing yoga and meditation. Special spaces have been created for these activities, both outdoors and indoors. Classes can be held in a specially equipped room within the property, which has large windows that let in natural light and offer relaxing views, or on outdoor terraces, surrounded by the tranquility of nature. 11,390 m<sup>2</sup> of completely fenced, flat land, ideal for keeping horses, has 3 private wells, a large selection of different fruit trees and a palm plantation with 180 palm trees. The peace and view cannot be impaired by the protected area around the property!