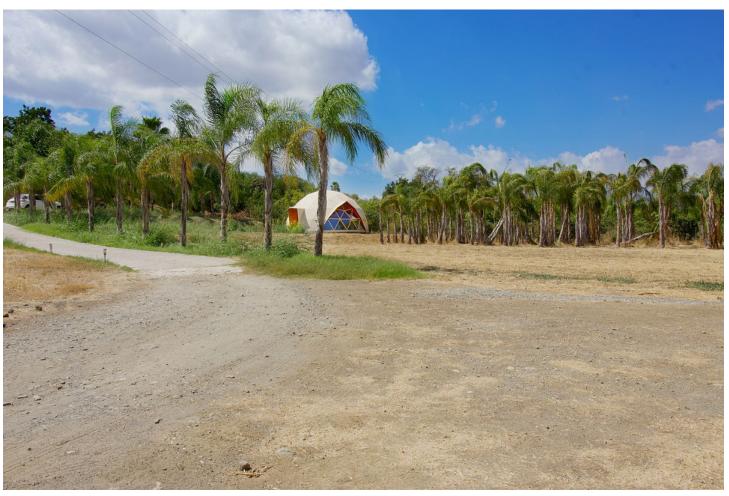

Finca Alborada 475m2 is located on a 11,390 m² fenced plot, which serves as an excellent retreat, in a natural and peaceful environment, with several buildings, a beautiful saltwater pool and lots of attention to detail. The main house was built around 117 years ago, which gives it a historic character and special charm and this building shows a result of the traditional architecture of the time. The property has been carefully restored to preserve its charm while still adding the modern touch and ensuring the comfort of the house. The main house 238 m2 is the heart of Alborada. Its thick walls, high ceilings and wooden floors convey a sense of history. Every corner tells a story, from the windows with beautiful views, to the architectural details such as moldings, beams and walls that reflect the lifestyle of a bygone era. On the ground floor there is a very nice and cozy living room with fireplace and a very inviting dining area with access to the pretty fitted kitchen. The other living room is very light-flooded, has a very good size and is very comfortably designed. A staircase takes us to the first floor, where the other bedrooms are. On the first floor there is the master bedroom, which is very spacious with a walk-in closet, as well as two other spacious bedrooms and a bathroom with shower. This area also offers access to the saltwater pool. Next to the main house is the guest house, spread over two floors (149m2) with bedrooms, kitchen, living and dining area and a bathroom with shower. In this area there are also two beautiful covered terraces, one with a BBQ. Both houses are equipped with central heating that runs on a pellet stove, as well as hot water, which ensures pleasant warmth even in winter. Some rooms has Air con . There are also two wooden cabins on the property, these cabins are designed to offer privacy and tranquility, each cabin has its own charm, with rustic yet elegant details, but equipped with all the necessary amenities for a comfortable stay. The cabins are surrounded by nature and allow guests to enjoy a relaxing stay. Yoga Meetings:(Dome) Alborada is known as a destination for yoga meetings and retreats. The extensive grounds full of gardens and green areas and 180 palm trees provide a perfect environment for practicing yoga and meditation. Special spaces have been created for these activities, both outdoors and indoors. Classes can be held in a specially equipped room within the property, which has large windows that let in natural light and offer relaxing views, or on outdoor terraces, surrounded by the tranquility of nature. 11,390 m<sup>2</sup> of completely fenced, flat land, ideal for keeping horses, has 3 private wells, a large selection of different fruit trees and a palm plantation with 180 palm trees. The peace and view cannot be impaired by the protected area around the property!