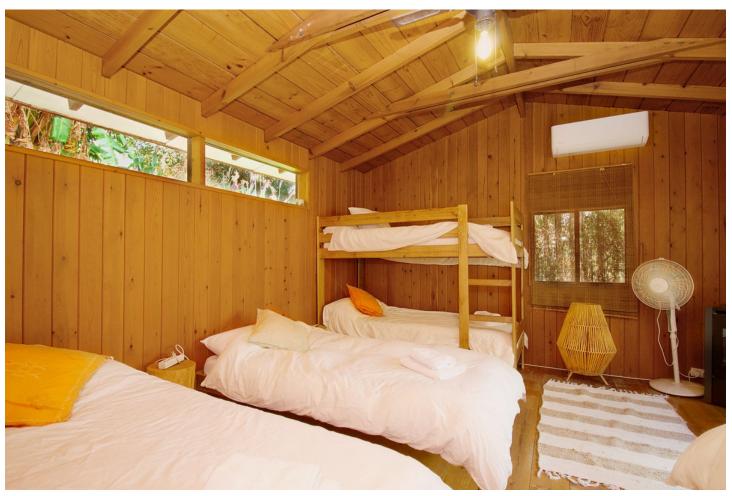

Finca Alborada 475m2 is located on a 11,390 m² fenced plot, which serves as an excellent retreat, in a natural and peaceful environment, with several buildings, a beautiful saltwater pool and lots of attention to detail. The main house was built around 117 years ago, which gives it a historic character and special charm and this building shows a result of the traditional architecture of the time. The property has been carefully restored to preserve its charm while still adding the modern touch and ensuring the comfort of the house. The main house 238 m2 is the heart of Alborada. Its thick walls, high ceilings and wooden floors convey a sense of history. Every corner tells a story, from the windows with beautiful views, to the architectural details such as moldings, beams and walls that reflect the lifestyle of a bygone era. On the ground floor there is a very nice and cozy living room with fireplace and a very inviting dining area with access to the pretty fitted kitchen. The other living room is very light-flooded, has a very good size and is very comfortably designed. A staircase takes us to the first floor, where the other bedrooms are. On the first floor there is the master bedroom, which is very spacious with a walk-in closet, as well as two other spacious bedrooms and a bathroom with shower. This area also offers access to the saltwater pool. Next to the main house is the guest house, spread over two floors (149m2) with bedrooms, kitchen, living and dining area and a bathroom with shower. In this area there are also two beautiful covered terraces, one with a BBQ. Both houses are equipped with central heating that runs on a pellet stove, as well as hot water, which ensures pleasant warmth even in winter. Some rooms has Air con . There are also two wooden cabins on the property, these cabins are designed to offer privacy and tranquility, each cabin has its own charm, with rustic yet elegant details, but equipped with all the necessary amenities for a comfortable stay. The cabins are surrounded by nature and allow guests to enjoy a relaxing stay. Yoga Meetings:(Dome) Alborada is known as a destination for yoga meetings and retreats. The extensive grounds full of gardens and green areas and 180 palm trees provide a perfect environment for practicing yoga and meditation. Special spaces have been created for these activities, both outdoors and indoors. Classes can be held in a specially equipped room within the property, which has large windows that let in natural light and offer relaxing views, or on outdoor terraces, surrounded by the tranquility of nature. 11,390 m<sup>2</sup> of completely fenced, flat land, ideal for keeping horses, has 3 private wells, a large selection of different fruit trees and a palm plantation with 180 palm trees. The peace and view cannot be impaired by the protected area around the property!