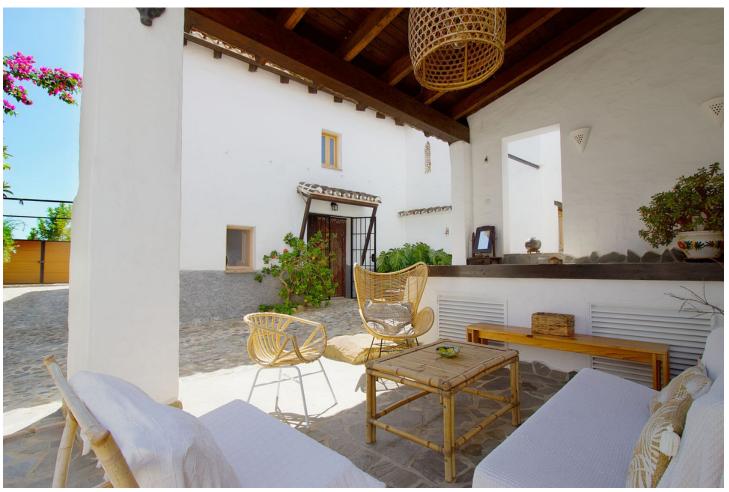

Finca Alborada 475m2 is located on a 11,390 m² fenced plot, which serves as an excellent retreat, in a natural and peaceful environment, with several buildings, a beautiful saltwater pool and lots of attention to detail. The main house was built around 117 years ago, which gives it a historic character and special charm and this building shows a result of the traditional architecture of the time. The property has been carefully restored to preserve its charm while still adding the modern touch and ensuring the comfort of the house. The main house 238 m2 is the heart of Alborada. Its thick walls, high ceilings and wooden floors convey a sense of history. Every corner tells a story, from the windows with beautiful views, to the architectural details such as moldings, beams and walls that reflect the lifestyle of a bygone era. On the ground floor there is a very nice and cozy living room with fireplace and a very inviting dining area with access to the pretty fitted kitchen. The other living room is very light-flooded, has a very good size and is very comfortably designed. A staircase takes us to the first floor, where the other bedrooms are. On the first floor there is the master bedroom, which is very spacious with a walk-in closet, as well as two other spacious bedrooms and a bathroom with shower. This area also offers access to the saltwater pool. Next to the main house is the guest house, spread over two floors (149m2) with bedrooms, kitchen, living and dining area and a bathroom with shower. In this area there are also two beautiful covered terraces, one with a BBQ. Both houses are equipped with central heating that runs on a pellet stove, as well as hot water, which ensures pleasant warmth even in winter. Some rooms has Air con . There are also two wooden cabins on the property, these cabins are designed to offer privacy and tranquility, each cabin has its own charm, with rustic yet elegant details, but equipped with all the necessary amenities for a comfortable stay. The cabins are surrounded by nature and allow guests to enjoy a relaxing stay. Yoga Meetings:(Dome) Alborada is known as a destination for yoga meetings and retreats. The extensive grounds full of gardens and green areas and 180 palm trees provide a perfect environment for practicing yoga and meditation. Special spaces have been created for these activities, both outdoors and indoors. Classes can be held in a specially equipped room within the property, which has large windows that let in natural light and offer relaxing views, or on outdoor terraces, surrounded by the tranquility of nature. 11,390 m<sup>2</sup> of completely fenced, flat land, ideal for keeping horses, has 3 private wells, a large selection of different fruit trees and a palm plantation with 180 palm trees. The peace and view cannot be impaired by the protected area around the property!