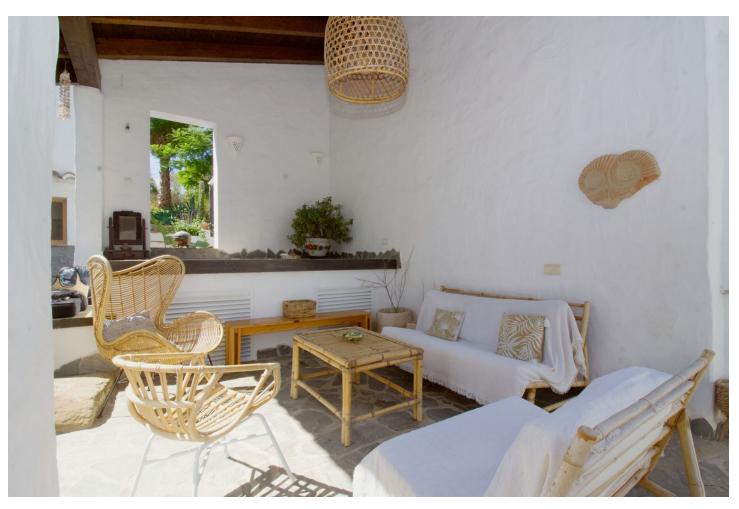

Finca Alborada 475m2 is located on a 11,390 m² fenced plot, which serves as an excellent retreat, in a natural and peaceful environment, with several buildings, a beautiful saltwater pool and lots of attention to detail. The main house was built around 117 years ago, which gives it a historic character and special charm and this building shows a result of the traditional architecture of the time. The property has been carefully restored to preserve its charm while still adding the modern touch and ensuring the comfort of the house. The main house 238 m2 is the heart of Alborada. Its thick walls, high ceilings and wooden floors convey a sense of history. Every corner tells a story, from the windows with beautiful views, to the architectural details such as moldings, beams and walls that reflect the lifestyle of a bygone era. On the ground floor there is a very nice and cozy living room with fireplace and a very inviting dining area with access to the pretty fitted kitchen. The other living room is very light-flooded, has a very good size and is very comfortably designed. A staircase takes us to the first floor, where the other bedrooms are. On the first floor there is the master bedroom, which is very spacious with a walk-in closet, as well as two other spacious bedrooms and a bathroom with shower. This area also offers access to the saltwater pool. Next to the main house is the guest house, spread over two floors (149m2) with bedrooms, kitchen, living and dining area and a bathroom with shower. In this area there are also two beautiful covered terraces, one with a BBQ. Both houses are equipped with central heating that runs on a pellet stove, as well as hot water, which ensures pleasant warmth even in winter. Some rooms has Air con . There are also two wooden cabins on the property, these cabins are designed to offer privacy and tranquility, each cabin has its own charm, with rustic yet elegant details, but equipped with all the necessary amenities for a comfortable stay. The cabins are surrounded by nature and allow guests to enjoy a relaxing stay. Yoga Meetings:(Dome) Alborada is known as a destination for yoga meetings and retreats. The extensive grounds full of gardens and green areas and 180 palm trees provide a perfect environment for practicing yoga and meditation. Special spaces have been created for these activities, both outdoors and indoors. Classes can be held in a specially equipped room within the property, which has large windows that let in natural light and offer relaxing views, or on outdoor terraces, surrounded by the tranquility of nature. 11,390 m<sup>2</sup> of completely fenced, flat land, ideal for keeping horses, has 3 private wells, a large selection of different fruit trees and a palm plantation with 180 palm trees. The peace and view cannot be impaired by the protected area around the property!