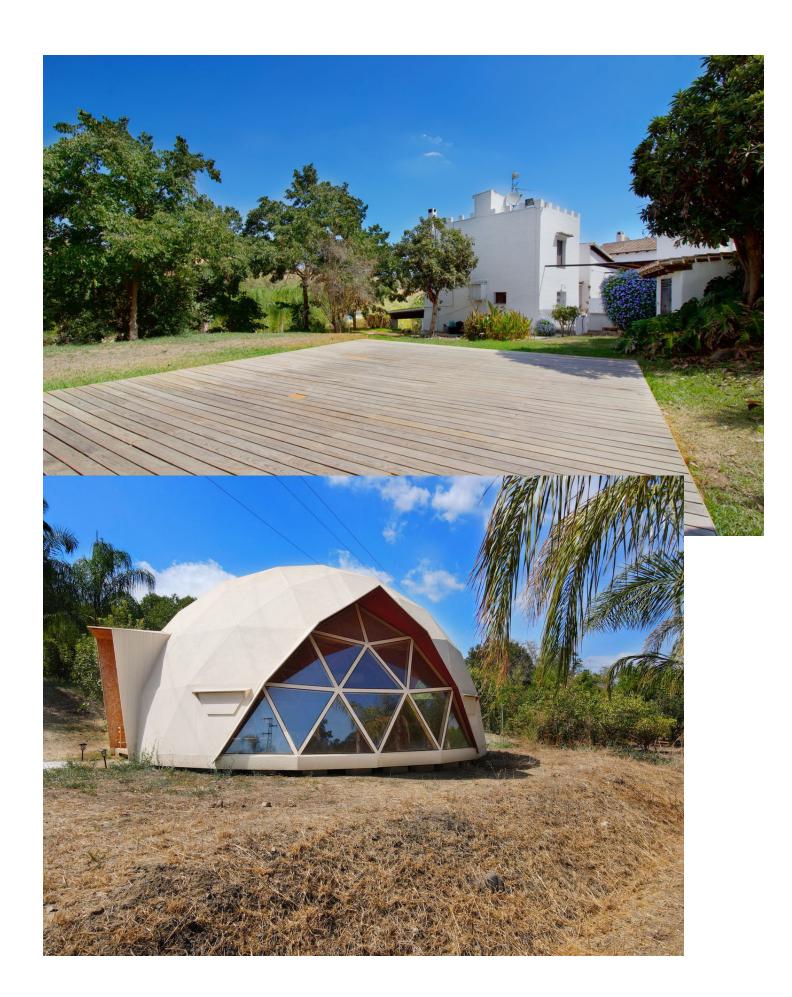

Finca Alborada 475m2 is located on a 11,390 m² fenced plot, which serves as an excellent retreat, in a natural and peaceful environment, with several buildings, a beautiful saltwater pool and lots of attention to detail. The main house was built around 117 years ago, which gives it a historic character and special charm and this building shows a result of the traditional architecture of the time. The property has been carefully restored to preserve its charm while still adding the modern touch and ensuring the comfort of the house. The main house 238 m2 is the heart of Alborada. Its thick walls, high ceilings and wooden floors convey a sense of history. Every corner tells a story, from the windows with beautiful views, to the architectural details such as moldings, beams and walls that reflect the lifestyle of a bygone era. On the ground floor there is a very nice and cozy living room with fireplace and a very inviting dining area with access to the pretty fitted kitchen. The other living room is very light-flooded, has a very good size and is very comfortably designed. A staircase takes us to the first floor, where the other bedrooms are. On the first floor there is the master bedroom, which is very spacious with a walk-in closet, as well as two other spacious bedrooms and a bathroom with shower. This area also offers access to the saltwater pool. Next to the main house is the guest house, spread over two floors (149m2) with bedrooms, kitchen, living and dining area and a bathroom with shower. In this area there are also two beautiful covered terraces, one with a BBQ. Both houses are equipped with central heating that runs on a pellet stove, as well as hot water, which ensures pleasant warmth even in winter. Some rooms has Air con . There are also two wooden cabins on the property, these cabins are designed to offer privacy and tranquility, each cabin has its own charm, with rustic yet elegant details, but equipped with all the necessary amenities for a comfortable stay. The cabins are surrounded by nature and allow guests to enjoy a relaxing stay. Yoga Meetings:(Dome) Alborada is known as a destination for yoga meetings and retreats. The extensive grounds full of gardens and green areas and 180 palm trees provide a perfect environment for practicing yoga and meditation. Special spaces have been created for these activities, both outdoors and indoors. Classes can be held in a specially equipped room within the property, which has large windows that let in natural light and offer relaxing views, or on outdoor terraces, surrounded by the tranquility of nature. 11,390 m<sup>2</sup> of completely fenced, flat land, ideal for keeping horses, has 3 private wells, a large selection of different fruit trees and a palm plantation with 180 palm trees. The peace and view cannot be impaired by the protected area around the property!