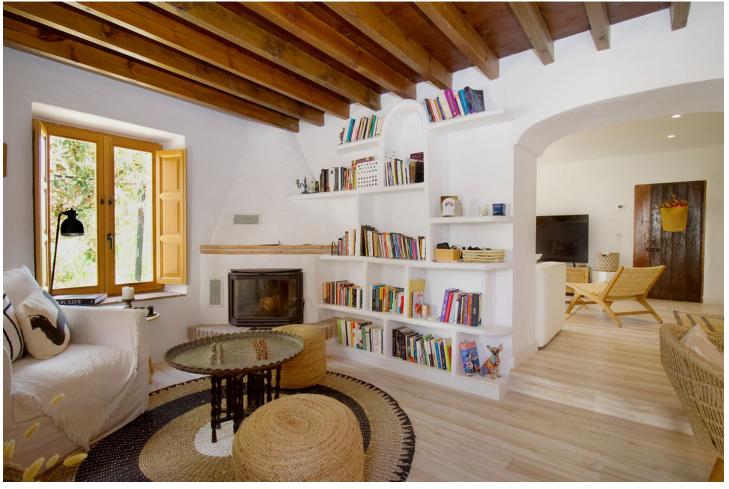

Finca Alborada 475m2 is located on a 11,390 m² fenced plot, which serves as an excellent retreat, in a natural and peaceful environment, with several buildings, a beautiful saltwater pool and lots of attention to detail. The main house was built around 117 years ago, which gives it a historic character and special charm and this building shows a result of the traditional architecture of the time. The property has been carefully restored to preserve its charm while still adding the modern touch and ensuring the comfort of the house. The main house 238 m2 is the heart of Alborada. Its thick walls, high ceilings and wooden floors convey a sense of history. Every corner tells a story, from the windows with beautiful views, to the architectural details such as moldings, beams and walls that reflect the lifestyle of a bygone era. On the ground floor there is a very nice and cozy living room with fireplace and a very inviting dining area with access to the pretty fitted kitchen. The other living room is very light-flooded, has a very good size and is very comfortably designed. A staircase takes us to the first floor, where the other bedrooms are. On the first floor there is the master bedroom, which is very spacious with a walk-in closet, as well as two other spacious bedrooms and a bathroom with shower. This area also offers access to the saltwater pool. Next to the main house is the guest house, spread over two floors (149m2) with bedrooms, kitchen, living and dining area and a bathroom with shower. In this area there are also two beautiful covered terraces, one with a BBQ. Both houses are equipped with central heating that runs on a pellet stove, as well as hot water, which ensures pleasant warmth even in winter. Some rooms has Air con . There are also two wooden cabins on the property, these cabins are designed to offer privacy and tranquility, each cabin has its own charm, with rustic yet elegant details, but equipped with all the necessary amenities for a comfortable stay. The cabins are surrounded by nature and allow guests to enjoy a relaxing stay. Yoga Meetings:(Dome) Alborada is known as a destination for yoga meetings and retreats. The extensive grounds full of gardens and green areas and 180 palm trees provide a perfect environment for practicing yoga and meditation. Special spaces have been created for these activities, both outdoors and indoors. Classes can be held in a specially equipped room within the property, which has large windows that let in natural light and offer relaxing views, or on outdoor terraces, surrounded by the tranquility of nature. 11,390 m<sup>2</sup> of completely fenced, flat land, ideal for keeping horses, has 3 private wells, a large selection of different fruit trees and a palm plantation with 180 palm trees. The peace and view cannot be impaired by the protected area around the property!