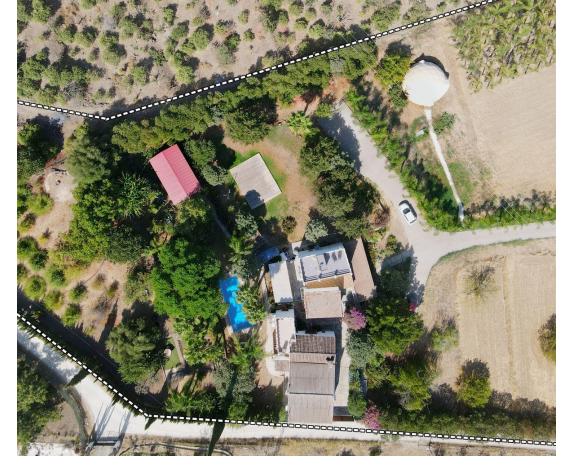

Finca Alborada 475m2 is located on a 11,390 m² fenced plot, which serves as an excellent retreat, in a natural and peaceful environment, with several buildings, a beautiful saltwater pool and lots of attention to detail. The main house was built around 117 years ago, which gives it a historic character and special charm and this building shows a result of the traditional architecture of the time. The property has been carefully restored to preserve its charm while still adding the modern touch and ensuring the comfort of the house. The main house 238 m2 is the heart of Alborada. Its thick walls, high ceilings and wooden floors convey a sense of history. Every corner tells a story, from the windows with beautiful views, to the architectural details such as moldings, beams and walls that reflect the lifestyle of a bygone era. On the ground floor there is a very nice and cozy living room with fireplace and a very inviting dining area with access to the pretty fitted kitchen. The other living room is very light-flooded, has a very good size and is very comfortably designed. A staircase takes us to the first floor, where the other bedrooms are. On the first floor there is the master bedroom, which is very spacious with a walk-in closet, as well as two other spacious bedrooms and a bathroom with shower. This area also offers access to the saltwater pool. Next to the main house is the guest house, spread over two floors (149m2) with bedrooms, kitchen, living and dining area and a bathroom with shower. In this area there are also two beautiful covered terraces, one with a BBQ. Both houses are equipped with central heating that runs on a pellet stove, as well as hot water, which ensures pleasant warmth even in winter. Some rooms has Air con . There are also two wooden cabins on the property, these cabins are designed to offer privacy and tranquility, each cabin has its own charm, with rustic yet elegant details, but equipped with all the necessary amenities for a comfortable stay. The cabins are surrounded by nature and allow guests to enjoy a relaxing stay. Yoga Meetings:(Dome) Alborada is known as a destination for yoga meetings and retreats. The extensive grounds full of gardens and green areas and 180 palm trees provide a perfect environment for practicing yoga and meditation. Special spaces have been created for these activities, both outdoors and indoors. Classes can be held in a specially equipped room within the property, which has large windows that let in natural light and offer relaxing views, or on outdoor terraces, surrounded by the tranquility of nature. 11,390 m<sup>2</sup> of completely fenced, flat land, ideal for keeping horses, has 3 private wells, a large selection of different fruit trees and a palm plantation with 180 palm trees. The peace and view cannot be impaired by the protected area around the property!