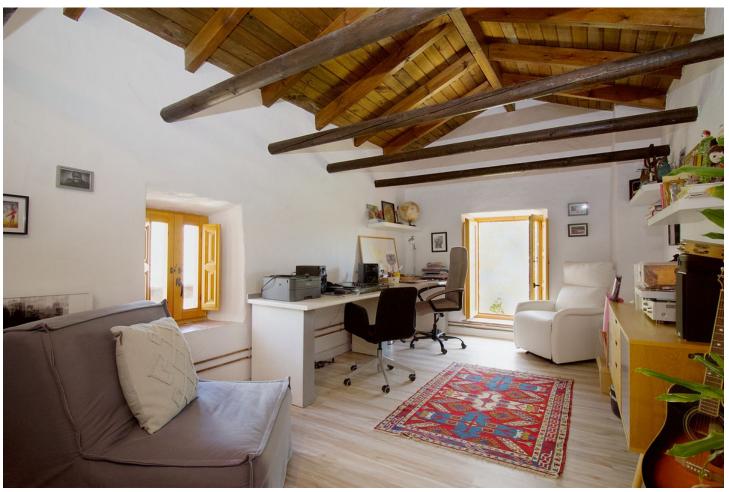

Finca Alborada 475m2 is located on a 11,390 m² fenced plot, which serves as an excellent retreat, in a natural and peaceful environment, with several buildings, a beautiful saltwater pool and lots of attention to detail. The main house was built around 117 years ago, which gives it a historic character and special charm and this building shows a result of the traditional architecture of the time. The property has been carefully restored to preserve its charm while still adding the modern touch and ensuring the comfort of the house. The main house 238 m2 is the heart of Alborada. Its thick walls, high ceilings and wooden floors convey a sense of history. Every corner tells a story, from the windows with beautiful views, to the architectural details such as moldings, beams and walls that reflect the lifestyle of a bygone era. On the ground floor there is a very nice and cozy living room with fireplace and a very inviting dining area with access to the pretty fitted kitchen. The other living room is very light-flooded, has a very good size and is very comfortably designed. A staircase takes us to the first floor, where the other bedrooms are. On the first floor there is the master bedroom, which is very spacious with a walk-in closet, as well as two other spacious bedrooms and a bathroom with shower. This area also offers access to the saltwater pool. Next to the main house is the guest house, spread over two floors (149m2) with bedrooms, kitchen, living and dining area and a bathroom with shower. In this area there are also two beautiful covered terraces, one with a BBQ. Both houses are equipped with central heating that runs on a pellet stove, as well as hot water, which ensures pleasant warmth even in winter. Some rooms has Air con . There are also two wooden cabins on the property, these cabins are designed to offer privacy and tranquility, each cabin has its own charm, with rustic yet elegant details, but equipped with all the necessary amenities for a comfortable stay. The cabins are surrounded by nature and allow guests to enjoy a relaxing stay. Yoga Meetings:(Dome) Alborada is known as a destination for yoga meetings and retreats. The extensive grounds full of gardens and green areas and 180 palm trees provide a perfect environment for practicing yoga and meditation. Special spaces have been created for these activities, both outdoors and indoors. Classes can be held in a specially equipped room within the property, which has large windows that let in natural light and offer relaxing views, or on outdoor terraces, surrounded by the tranquility of nature. 11,390 m<sup>2</sup> of completely fenced, flat land, ideal for keeping horses, has 3 private wells, a large selection of different fruit trees and a palm plantation with 180 palm trees. The peace and view cannot be impaired by the protected area around the property!