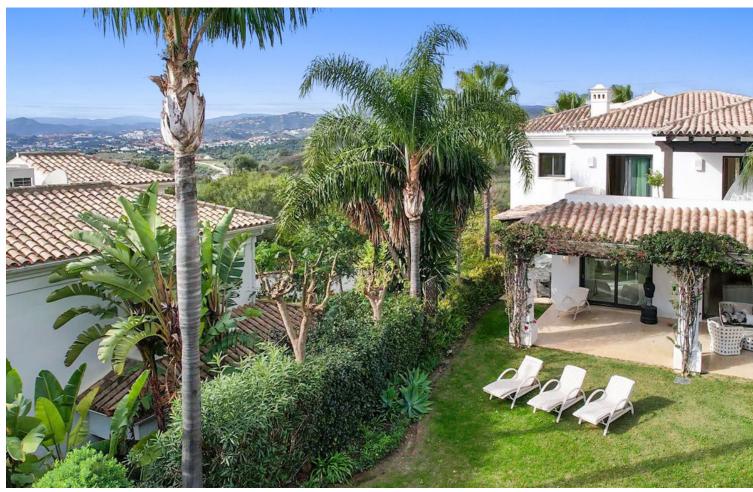

## Sales - House - The Golden Mile 3.150.000€

www.mibgroup.es +34 662 58 96 58 info@mibgroup.es Community: 15,600 EUR / year

6

6.5

555 m<sup>2</sup>

500 m<sub>2</sub>

Wonderful six-bedroom, southwest-facing luxury villa in Lomas de Magna Marbella, one of the most prestigious complexes on Marbella's Golden Mile. The villa is situated within a gated community that offers 24-hour security service, two large communal pools, and lush tropical gardens of incredible beauty. It is conveniently located close to all amenities, including supermarkets, shops, restaurants, schools, and golf courses, and is only a five-minute drive from the sea. This incredible property spans three floors. The main floor features an entrance hall, a spacious living room with direct access to a semi-covered terrace that includes tropical gardens with dining spaces and a chill-out area, as well as a private exit to the communal pool. There is also a bright bedroom with an en-suite bathroom, a large fully equipped kitchen, and a guest toilet on this floor. The upper floor has three bedrooms, each with an en-suite bathroom, and a sunny terrace with partial sea views. The basement comprises two additional bedrooms with bathrooms, a games room, a laundry room, a sauna, a hammam, and a garage with enough space for four cars. The house also has its own elevator. Please note that the villa is offered unfurnished, allowing you the opportunity to update and personalize it to your taste. The materials used in its construction and interior decoration are of the highest quality, reflecting the luxury of this property.