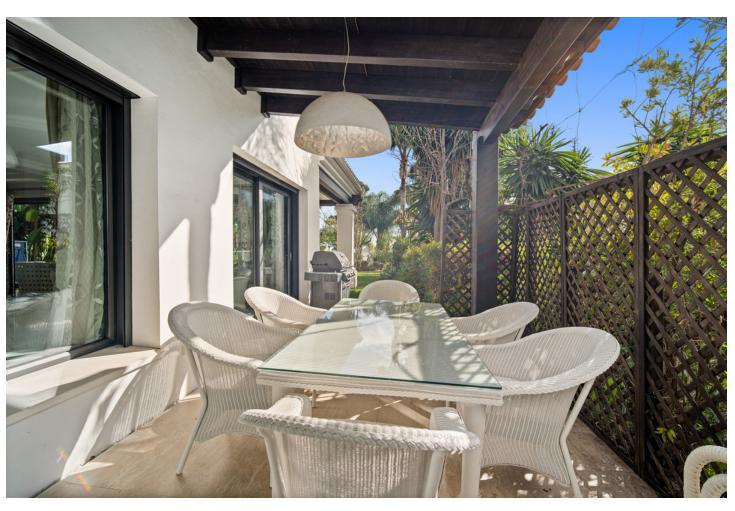

## Sales - House - The Golden Mile 3.150.000€

www.mibgroup.es +34 662 58 96 58 info@mibgroup.es Community: 15,600 EUR / year

6

6.5

555 m<sup>2</sup>

500 m<sub>2</sub>

Wonderful six-bedroom, southwest-facing luxury villa in Lomas de Magna Marbella, one of the most prestigious complexes on Marbella's Golden Mile. The villa is situated within a gated community that offers 24-hour security service, two large communal pools, and lush tropical gardens of incredible beauty. It is conveniently located close to all amenities, including supermarkets, shops, restaurants, schools, and golf courses, and is only a five-minute drive from the sea. This incredible property spans three floors. The main floor features an entrance hall, a spacious living room with direct access to a semi-covered terrace that includes tropical gardens with dining spaces and a chill-out area, as well as a private exit to the communal pool. There is also a bright bedroom with an en-suite bathroom, a large fully equipped kitchen, and a guest toilet on this floor. The upper floor has three bedrooms, each with an en-suite bathroom, and a sunny terrace with partial sea views. The basement comprises two additional bedrooms with bathrooms, a games room, a laundry room, a sauna, a hammam, and a garage with enough space for four cars. The house also has its own elevator. Please note that the villa is offered unfurnished, allowing you the opportunity to update and personalize it to your taste. The materials used in its construction and interior decoration are of the highest quality, reflecting the luxury of this property.