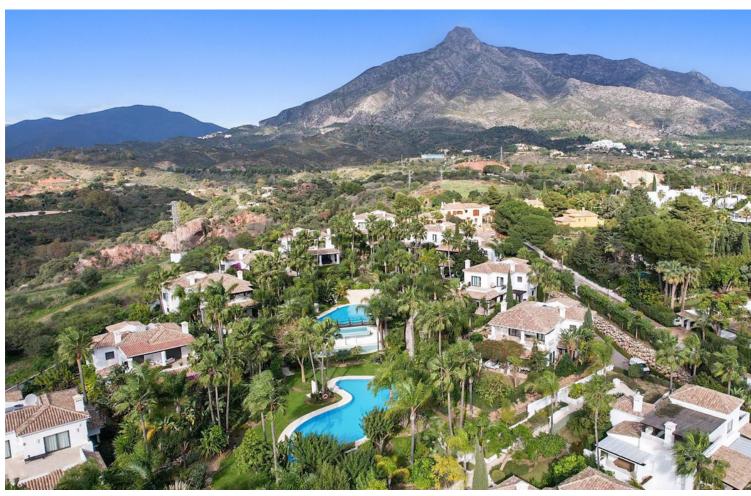

## Sales - House - The Golden Mile 3.150.000€

www.mibgroup.es +34 662 58 96 58 info@mibgroup.es Community: 15,600 EUR / year

6

6.5

555 m<sup>2</sup>

500 m<sub>2</sub>

Wonderful six-bedroom, southwest-facing luxury villa in Lomas de Magna Marbella, one of the most prestigious complexes on Marbella's Golden Mile. The villa is situated within a gated community that offers 24-hour security service, two large communal pools, and lush tropical gardens of incredible beauty. It is conveniently located close to all amenities, including supermarkets, shops, restaurants, schools, and golf courses, and is only a five-minute drive from the sea. This incredible property spans three floors. The main floor features an entrance hall, a spacious living room with direct access to a semi-covered terrace that includes tropical gardens with dining spaces and a chill-out area, as well as a private exit to the communal pool. There is also a bright bedroom with an en-suite bathroom, a large fully equipped kitchen, and a guest toilet on this floor. The upper floor has three bedrooms, each with an en-suite bathroom, and a sunny terrace with partial sea views. The basement comprises two additional bedrooms with bathrooms, a games room, a laundry room, a sauna, a hammam, and a garage with enough space for four cars. The house also has its own elevator. Please note that the villa is offered unfurnished, allowing you the opportunity to update and personalize it to your taste. The materials used in its construction and interior decoration are of the highest quality, reflecting the luxury of this property.