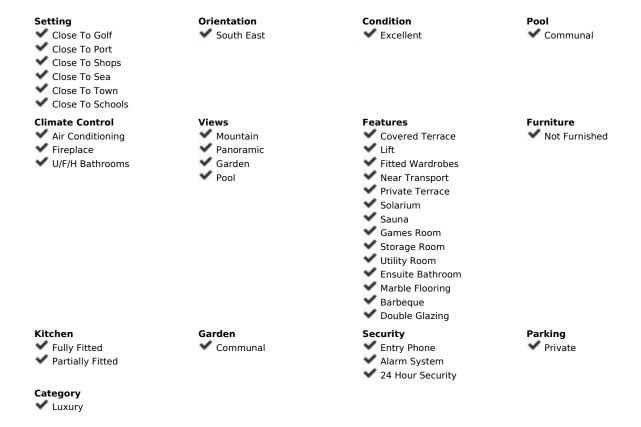

## Sales - House - The Golden Mile 3.150.000€

www.mibgroup.es +34 662 58 96 58 info@mibgroup.es Community: 15,600 EUR / year

6

6.5

555 m<sup>2</sup>

500 m<sub>2</sub>

Wonderful six-bedroom, southwest-facing luxury villa in Lomas de Magna Marbella, one of the most prestigious complexes on Marbella's Golden Mile. The villa is situated within a gated community that offers 24-hour security service, two large communal pools, and lush tropical gardens of incredible beauty. It is conveniently located close to all amenities, including supermarkets, shops, restaurants, schools, and golf courses, and is only a five-minute drive from the sea. This incredible property spans three floors. The main floor features an entrance hall, a spacious living room with direct access to a semi-covered terrace that includes tropical gardens with dining spaces and a chill-out area, as well as a private exit to the communal pool. There is also a bright bedroom with an en-suite bathroom, a large fully equipped kitchen, and a guest toilet on this floor. The upper floor has three bedrooms, each with an en-suite bathroom, and a sunny terrace with partial sea views. The basement comprises two additional bedrooms with bathrooms, a games room, a laundry room, a sauna, a hammam, and a garage with enough space for four cars. The house also has its own elevator. Please note that the villa is offered unfurnished, allowing you the opportunity to update and personalize it to your taste. The materials used in its construction and interior decoration are of the highest quality, reflecting the luxury of this property.