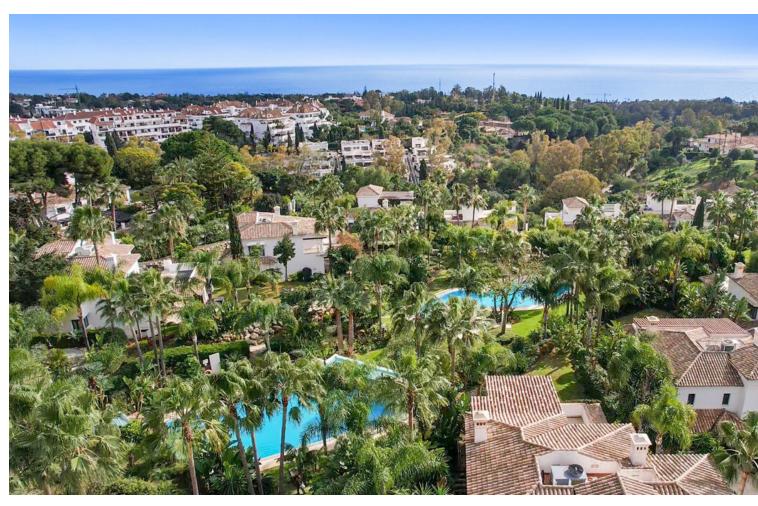

## Sales - House - The Golden Mile 3.150.000€

www.mibgroup.es +34 662 58 96 58 info@mibgroup.es Community: 15,600 EUR / year

6

6.5

555 m<sup>2</sup>

500 m<sub>2</sub>

Wonderful six-bedroom, southwest-facing luxury villa in Lomas de Magna Marbella, one of the most prestigious complexes on Marbella's Golden Mile. The villa is situated within a gated community that offers 24-hour security service, two large communal pools, and lush tropical gardens of incredible beauty. It is conveniently located close to all amenities, including supermarkets, shops, restaurants, schools, and golf courses, and is only a five-minute drive from the sea. This incredible property spans three floors. The main floor features an entrance hall, a spacious living room with direct access to a semi-covered terrace that includes tropical gardens with dining spaces and a chill-out area, as well as a private exit to the communal pool. There is also a bright bedroom with an en-suite bathroom, a large fully equipped kitchen, and a guest toilet on this floor. The upper floor has three bedrooms, each with an en-suite bathroom, and a sunny terrace with partial sea views. The basement comprises two additional bedrooms with bathrooms, a games room, a laundry room, a sauna, a hammam, and a garage with enough space for four cars. The house also has its own elevator. Please note that the villa is offered unfurnished, allowing you the opportunity to update and personalize it to your taste. The materials used in its construction and interior decoration are of the highest quality, reflecting the luxury of this property.