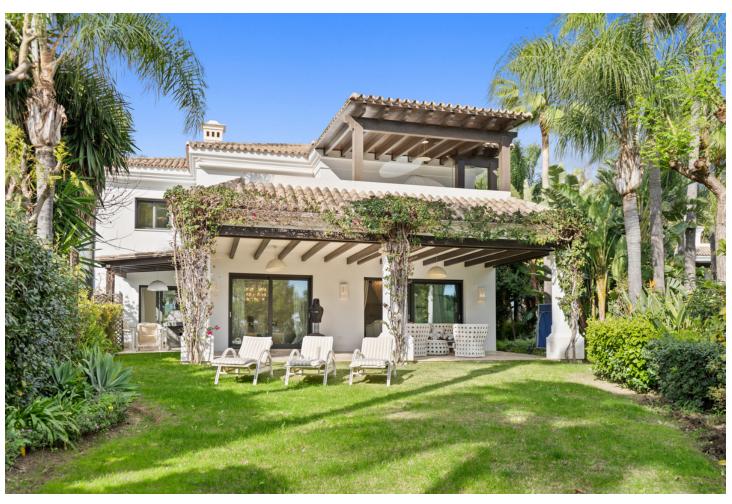

## Sales - House - The Golden Mile 3.150.000€

www.mibgroup.es +34 662 58 96 58 info@mibgroup.es Community: 15,600 EUR / year

6

6.5

555 m<sup>2</sup>

500 m<sub>2</sub>

Wonderful six-bedroom, southwest-facing luxury villa in Lomas de Magna Marbella, one of the most prestigious complexes on Marbella's Golden Mile. The villa is situated within a gated community that offers 24-hour security service, two large communal pools, and lush tropical gardens of incredible beauty. It is conveniently located close to all amenities, including supermarkets, shops, restaurants, schools, and golf courses, and is only a five-minute drive from the sea. This incredible property spans three floors. The main floor features an entrance hall, a spacious living room with direct access to a semi-covered terrace that includes tropical gardens with dining spaces and a chill-out area, as well as a private exit to the communal pool. There is also a bright bedroom with an en-suite bathroom, a large fully equipped kitchen, and a guest toilet on this floor. The upper floor has three bedrooms, each with an en-suite bathroom, and a sunny terrace with partial sea views. The basement comprises two additional bedrooms with bathrooms, a games room, a laundry room, a sauna, a hammam, and a garage with enough space for four cars. The house also has its own elevator. Please note that the villa is offered unfurnished, allowing you the opportunity to update and personalize it to your taste. The materials used in its construction and interior decoration are of the highest quality, reflecting the luxury of this property.