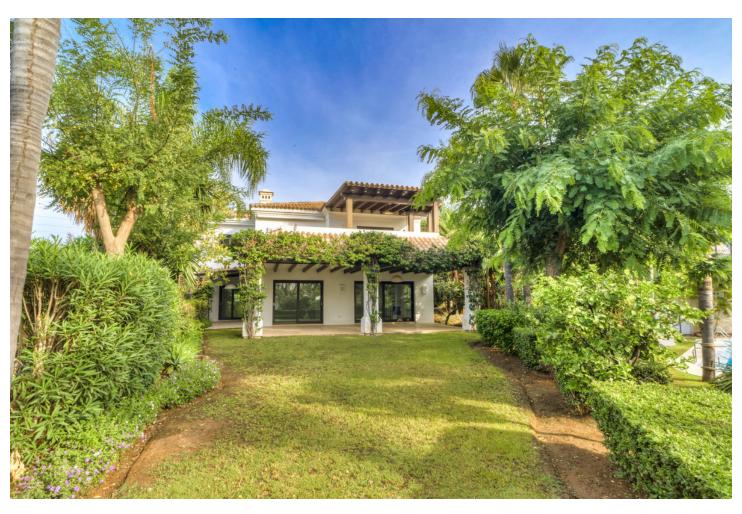

## Sales - House - The Golden Mile 3.150.000€

www.mibgroup.es +34 662 58 96 58 info@mibgroup.es Community: 15,600 EUR / year

6

6.5

555 m<sup>2</sup>

500 m<sub>2</sub>

Wonderful six-bedroom, southwest-facing luxury villa in Lomas de Magna Marbella, one of the most prestigious complexes on Marbella's Golden Mile. The villa is situated within a gated community that offers 24-hour security service, two large communal pools, and lush tropical gardens of incredible beauty. It is conveniently located close to all amenities, including supermarkets, shops, restaurants, schools, and golf courses, and is only a five-minute drive from the sea. This incredible property spans three floors. The main floor features an entrance hall, a spacious living room with direct access to a semi-covered terrace that includes tropical gardens with dining spaces and a chill-out area, as well as a private exit to the communal pool. There is also a bright bedroom with an en-suite bathroom, a large fully equipped kitchen, and a guest toilet on this floor. The upper floor has three bedrooms, each with an en-suite bathroom, and a sunny terrace with partial sea views. The basement comprises two additional bedrooms with bathrooms, a games room, a laundry room, a sauna, a hammam, and a garage with enough space for four cars. The house also has its own elevator. Please note that the villa is offered unfurnished, allowing you the opportunity to update and personalize it to your taste. The materials used in its construction and interior decoration are of the highest quality, reflecting the luxury of this property.