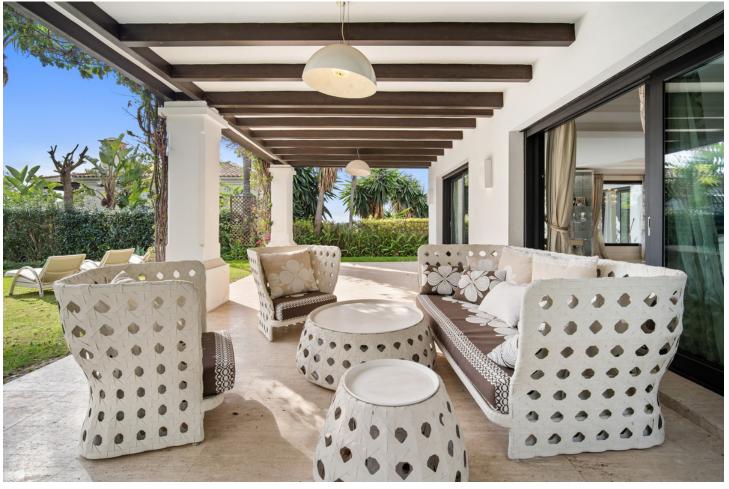

## Sales - House - The Golden Mile 3.150.000€

www.mibgroup.es +34 662 58 96 58 info@mibgroup.es Community: 15,600 EUR / year

6

6.5

555 m<sup>2</sup>

500 m<sub>2</sub>

Wonderful six-bedroom, southwest-facing luxury villa in Lomas de Magna Marbella, one of the most prestigious complexes on Marbella's Golden Mile. The villa is situated within a gated community that offers 24-hour security service, two large communal pools, and lush tropical gardens of incredible beauty. It is conveniently located close to all amenities, including supermarkets, shops, restaurants, schools, and golf courses, and is only a five-minute drive from the sea. This incredible property spans three floors. The main floor features an entrance hall, a spacious living room with direct access to a semi-covered terrace that includes tropical gardens with dining spaces and a chill-out area, as well as a private exit to the communal pool. There is also a bright bedroom with an en-suite bathroom, a large fully equipped kitchen, and a guest toilet on this floor. The upper floor has three bedrooms, each with an en-suite bathroom, and a sunny terrace with partial sea views. The basement comprises two additional bedrooms with bathrooms, a games room, a laundry room, a sauna, a hammam, and a garage with enough space for four cars. The house also has its own elevator. Please note that the villa is offered unfurnished, allowing you the opportunity to update and personalize it to your taste. The materials used in its construction and interior decoration are of the highest quality, reflecting the luxury of this property.