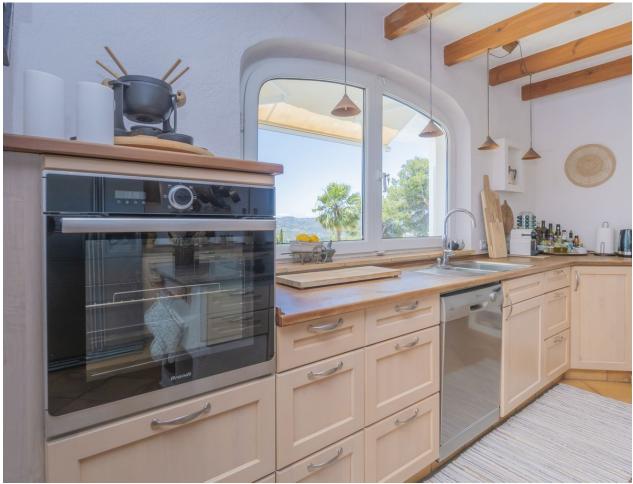

984 m<sup>2</sup>

Discover this exceptional villa, boasting incredible sea views in the prestigious La Sierrezuela area of Mijas. Set on a 984 sqm plot, this 281 sqm villa features three bedrooms and three bathrooms en-suite, and a rustic-modern kitchen fully equipped for all your culinary needs. The spacious living room and dining area provide ample space for relaxation and gatherings, while a stylish bar and a game room with table tennis and pool table which offers additional entertainment options for family and friends. Step outside to find a generous terrace that seamlessly integrates with the stunning pool. The outdoor space includes a dining area, a barbecue perfect for social events, and a tranquil chill-out zone where you can savour the fantastic sea views and serene surroundings. Built with the finest materials, the villa is equipped with security windows and heated floors throughout, ensuring both safety and comfort. The property also includes a covered parking space for two cars and a charming wooden cabin that adds a unique touch of elegance and tranquility. This villa is a true gem on the Costa del Sol.