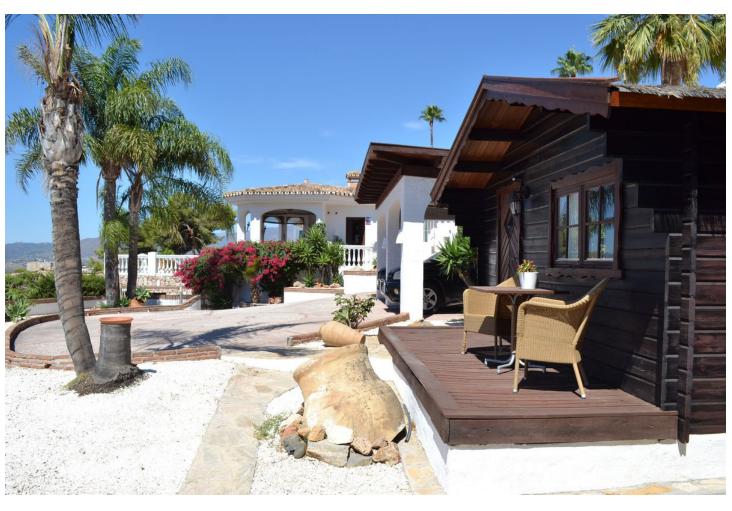

984 m<sup>2</sup>

Discover this exceptional villa, boasting incredible sea views in the prestigious La Sierrezuela area of Mijas. Set on a 984 sqm plot, this 281 sqm villa features three bedrooms and three bathrooms en-suite, and a rustic-modern kitchen fully equipped for all your culinary needs. The spacious living room and dining area provide ample space for relaxation and gatherings, while a stylish bar and a game room with table tennis and pool table which offers additional entertainment options for family and friends. Step outside to find a generous terrace that seamlessly integrates with the stunning pool. The outdoor space includes a dining area, a barbecue perfect for social events, and a tranquil chill-out zone where you can savour the fantastic sea views and serene surroundings. Built with the finest materials, the villa is equipped with security windows and heated floors throughout, ensuring both safety and comfort. The property also includes a covered parking space for two cars and a charming wooden cabin that adds a unique touch of elegance and tranquility. This villa is a true gem on the Costa del Sol.