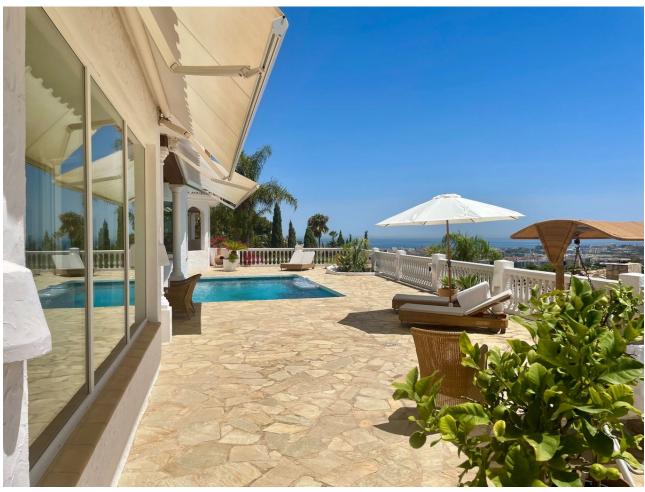

984 m<sup>2</sup>

Discover this exceptional villa, boasting incredible sea views in the prestigious La Sierrezuela area of Mijas. Set on a 984 sqm plot, this 281 sqm villa features three bedrooms and three bathrooms en-suite, and a rustic-modern kitchen fully equipped for all your culinary needs. The spacious living room and dining area provide ample space for relaxation and gatherings, while a stylish bar and a game room with table tennis and pool table which offers additional entertainment options for family and friends. Step outside to find a generous terrace that seamlessly integrates with the stunning pool. The outdoor space includes a dining area, a barbecue perfect for social events, and a tranquil chill-out zone where you can savour the fantastic sea views and serene surroundings. Built with the finest materials, the villa is equipped with security windows and heated floors throughout, ensuring both safety and comfort. The property also includes a covered parking space for two cars and a charming wooden cabin that adds a unique touch of elegance and tranquility. This villa is a true gem on the Costa del Sol.