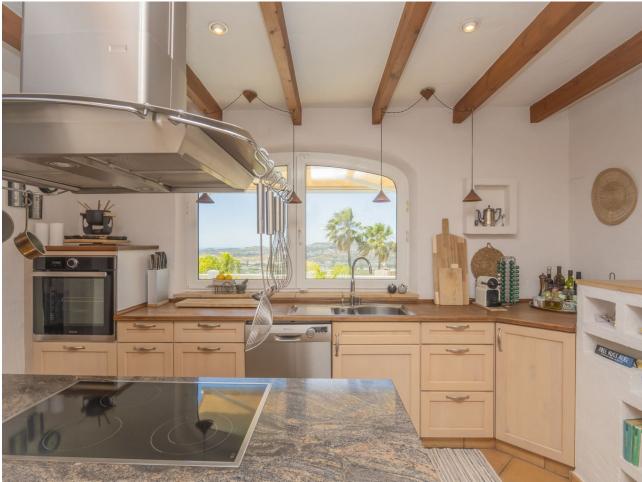

984 m<sup>2</sup>

Discover this exceptional villa, boasting incredible sea views in the prestigious La Sierrezuela area of Mijas. Set on a 984 sqm plot, this 281 sqm villa features three bedrooms and three bathrooms en-suite, and a rustic-modern kitchen fully equipped for all your culinary needs. The spacious living room and dining area provide ample space for relaxation and gatherings, while a stylish bar and a game room with table tennis and pool table which offers additional entertainment options for family and friends. Step outside to find a generous terrace that seamlessly integrates with the stunning pool. The outdoor space includes a dining area, a barbecue perfect for social events, and a tranquil chill-out zone where you can savour the fantastic sea views and serene surroundings. Built with the finest materials, the villa is equipped with security windows and heated floors throughout, ensuring both safety and comfort. The property also includes a covered parking space for two cars and a charming wooden cabin that adds a unique touch of elegance and tranquility. This villa is a true gem on the Costa del Sol.