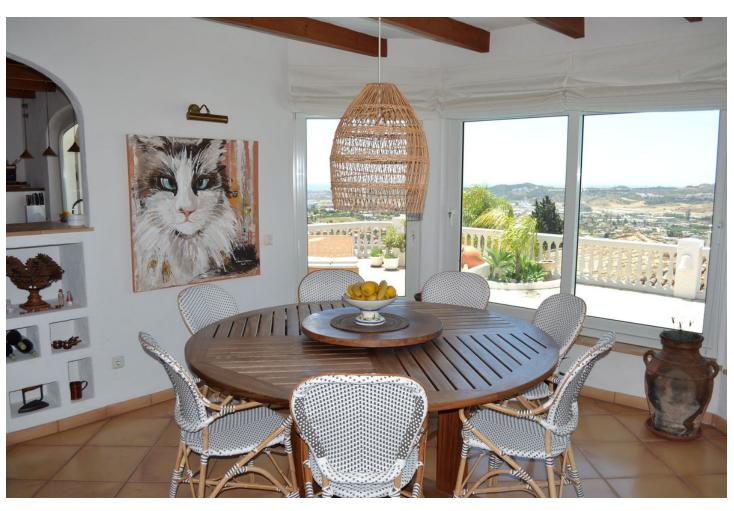

984 m<sup>2</sup>

Discover this exceptional villa, boasting incredible sea views in the prestigious La Sierrezuela area of Mijas. Set on a 984 sqm plot, this 281 sqm villa features three bedrooms and three bathrooms en-suite, and a rustic-modern kitchen fully equipped for all your culinary needs. The spacious living room and dining area provide ample space for relaxation and gatherings, while a stylish bar and a game room with table tennis and pool table which offers additional entertainment options for family and friends. Step outside to find a generous terrace that seamlessly integrates with the stunning pool. The outdoor space includes a dining area, a barbecue perfect for social events, and a tranquil chill-out zone where you can savour the fantastic sea views and serene surroundings. Built with the finest materials, the villa is equipped with security windows and heated floors throughout, ensuring both safety and comfort. The property also includes a covered parking space for two cars and a charming wooden cabin that adds a unique touch of elegance and tranquility. This villa is a true gem on the Costa del Sol.