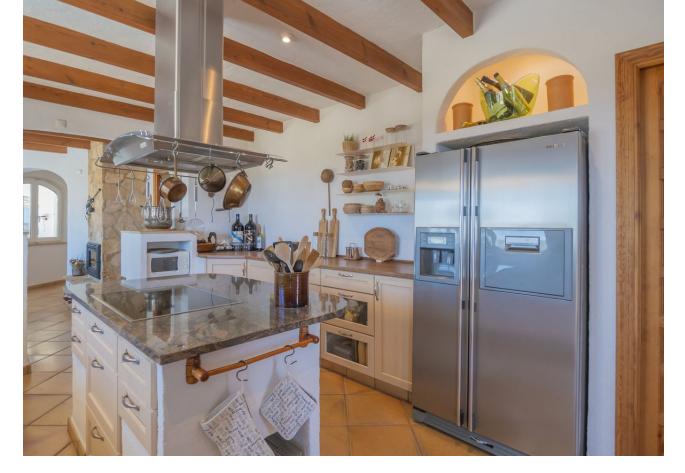

984 m<sup>2</sup>

Discover this exceptional villa, boasting incredible sea views in the prestigious La Sierrezuela area of Mijas. Set on a 984 sqm plot, this 281 sqm villa features three bedrooms and three bathrooms en-suite, and a rustic-modern kitchen fully equipped for all your culinary needs. The spacious living room and dining area provide ample space for relaxation and gatherings, while a stylish bar and a game room with table tennis and pool table which offers additional entertainment options for family and friends. Step outside to find a generous terrace that seamlessly integrates with the stunning pool. The outdoor space includes a dining area, a barbecue perfect for social events, and a tranquil chill-out zone where you can savour the fantastic sea views and serene surroundings. Built with the finest materials, the villa is equipped with security windows and heated floors throughout, ensuring both safety and comfort. The property also includes a covered parking space for two cars and a charming wooden cabin that adds a unique touch of elegance and tranquility. This villa is a true gem on the Costa del Sol.