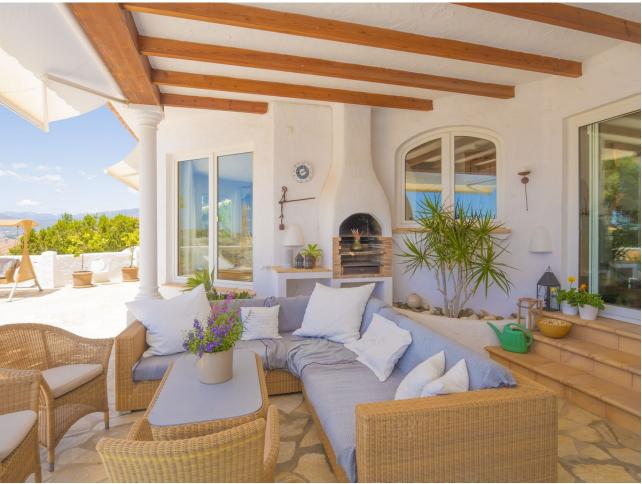

984 m<sup>2</sup>

Discover this exceptional villa, boasting incredible sea views in the prestigious La Sierrezuela area of Mijas. Set on a 984 sqm plot, this 281 sqm villa features three bedrooms and three bathrooms en-suite, and a rustic-modern kitchen fully equipped for all your culinary needs. The spacious living room and dining area provide ample space for relaxation and gatherings, while a stylish bar and a game room with table tennis and pool table which offers additional entertainment options for family and friends. Step outside to find a generous terrace that seamlessly integrates with the stunning pool. The outdoor space includes a dining area, a barbecue perfect for social events, and a tranquil chill-out zone where you can savour the fantastic sea views and serene surroundings. Built with the finest materials, the villa is equipped with security windows and heated floors throughout, ensuring both safety and comfort. The property also includes a covered parking space for two cars and a charming wooden cabin that adds a unique touch of elegance and tranquility. This villa is a true gem on the Costa del Sol.