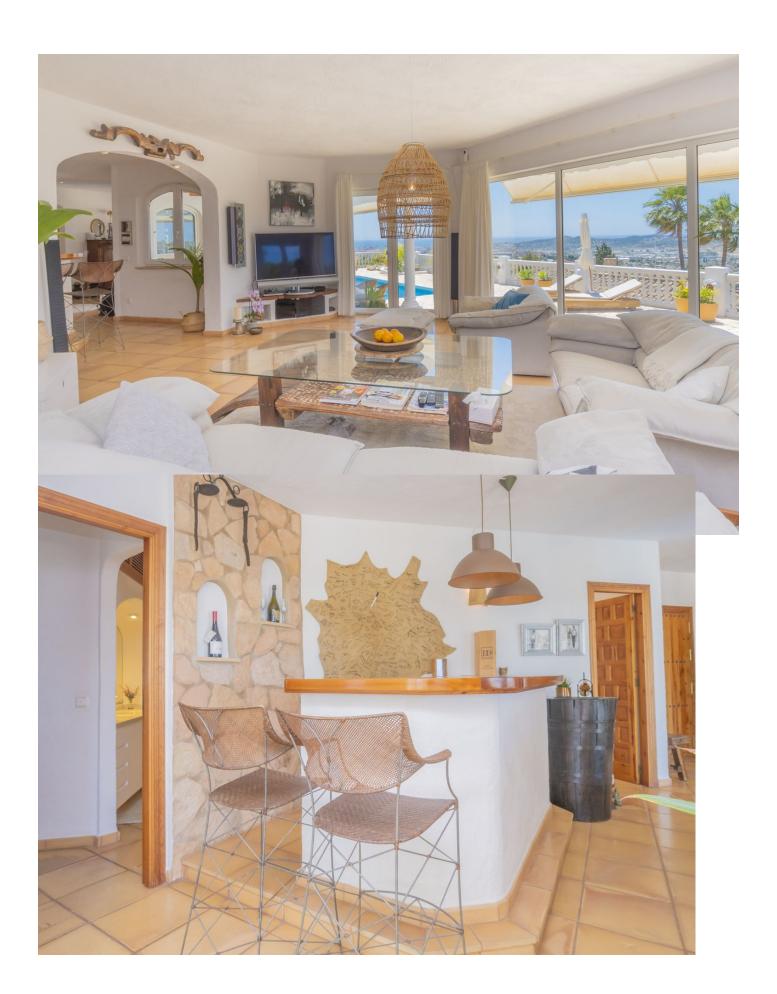

984 m<sup>2</sup>

Discover this exceptional villa, boasting incredible sea views in the prestigious La Sierrezuela area of Mijas. Set on a 984 sqm plot, this 281 sqm villa features three bedrooms and three bathrooms en-suite, and a rustic-modern kitchen fully equipped for all your culinary needs. The spacious living room and dining area provide ample space for relaxation and gatherings, while a stylish bar and a game room with table tennis and pool table which offers additional entertainment options for family and friends. Step outside to find a generous terrace that seamlessly integrates with the stunning pool. The outdoor space includes a dining area, a barbecue perfect for social events, and a tranquil chill-out zone where you can savour the fantastic sea views and serene surroundings. Built with the finest materials, the villa is equipped with security windows and heated floors throughout, ensuring both safety and comfort. The property also includes a covered parking space for two cars and a charming wooden cabin that adds a unique touch of elegance and tranquility. This villa is a true gem on the Costa del Sol.

| Setting Close To Shops Close To Schools Urbanisation         | Orientation South South West                    | Condition  Excellent                                                                                                                                                     | Pool Private                          |
|--------------------------------------------------------------|-------------------------------------------------|--------------------------------------------------------------------------------------------------------------------------------------------------------------------------|---------------------------------------|
| Climate Control Air Conditioning U/F Heating U/F/H Bathrooms | Views Sea Mountain Golf Country Panoramic Pool  | Features Covered Terrace Fitted Wardrobes Private Terrace WiFi Games Room Guest House Storage Room Utility Room Ensuite Bathroom Bar Barbeque Double Glazing Fiber Optic | Furniture Part Furnished              |
| Kitchen Fully Fitted                                         | Garden Private Landscaped Easy Maintenance      | Security Gated Complex Alarm System                                                                                                                                      | Parking Covered More Than One Private |
| <b>Utilities</b> Electricity                                 | Category Holiday Homes Investment Luxury Resale |                                                                                                                                                                          |                                       |