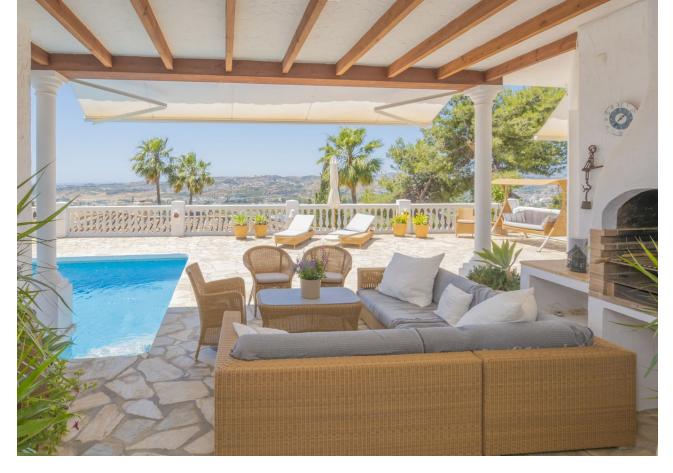

984 m<sup>2</sup>

Discover this exceptional villa, boasting incredible sea views in the prestigious La Sierrezuela area of Mijas. Set on a 984 sqm plot, this 281 sqm villa features three bedrooms and three bathrooms en-suite, and a rustic-modern kitchen fully equipped for all your culinary needs. The spacious living room and dining area provide ample space for relaxation and gatherings, while a stylish bar and a game room with table tennis and pool table which offers additional entertainment options for family and friends. Step outside to find a generous terrace that seamlessly integrates with the stunning pool. The outdoor space includes a dining area, a barbecue perfect for social events, and a tranquil chill-out zone where you can savour the fantastic sea views and serene surroundings. Built with the finest materials, the villa is equipped with security windows and heated floors throughout, ensuring both safety and comfort. The property also includes a covered parking space for two cars and a charming wooden cabin that adds a unique touch of elegance and tranquility. This villa is a true gem on the Costa del Sol.