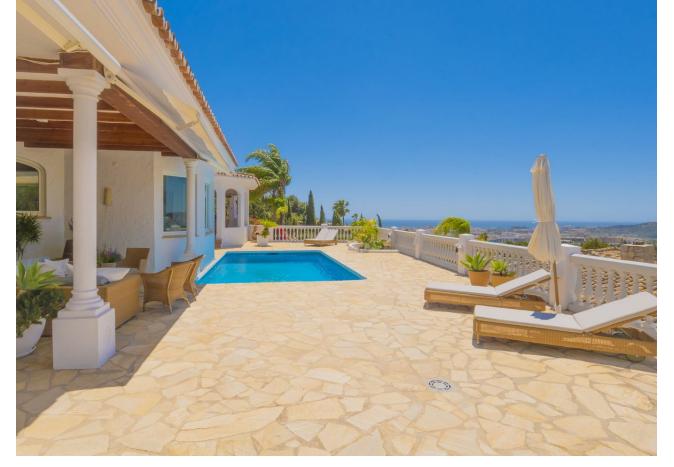

984 m<sup>2</sup>

Discover this exceptional villa, boasting incredible sea views in the prestigious La Sierrezuela area of Mijas. Set on a 984 sqm plot, this 281 sqm villa features three bedrooms and three bathrooms en-suite, and a rustic-modern kitchen fully equipped for all your culinary needs. The spacious living room and dining area provide ample space for relaxation and gatherings, while a stylish bar and a game room with table tennis and pool table which offers additional entertainment options for family and friends. Step outside to find a generous terrace that seamlessly integrates with the stunning pool. The outdoor space includes a dining area, a barbecue perfect for social events, and a tranquil chill-out zone where you can savour the fantastic sea views and serene surroundings. Built with the finest materials, the villa is equipped with security windows and heated floors throughout, ensuring both safety and comfort. The property also includes a covered parking space for two cars and a charming wooden cabin that adds a unique touch of elegance and tranquility. This villa is a true gem on the Costa del Sol.