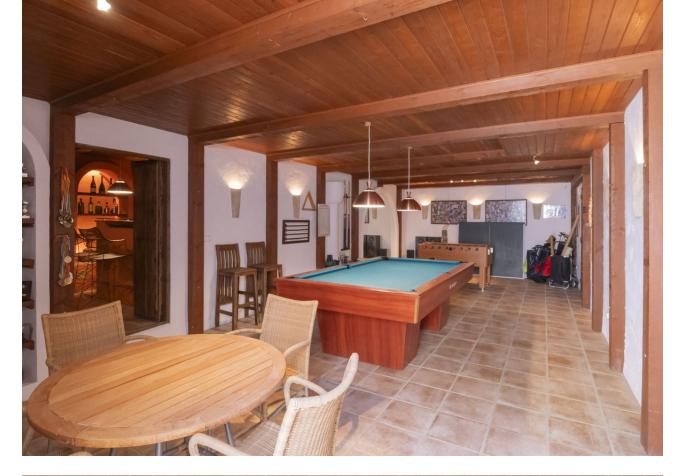

984 m<sup>2</sup>

Discover this exceptional villa, boasting incredible sea views in the prestigious La Sierrezuela area of Mijas. Set on a 984 sqm plot, this 281 sqm villa features three bedrooms and three bathrooms en-suite, and a rustic-modern kitchen fully equipped for all your culinary needs. The spacious living room and dining area provide ample space for relaxation and gatherings, while a stylish bar and a game room with table tennis and pool table which offers additional entertainment options for family and friends. Step outside to find a generous terrace that seamlessly integrates with the stunning pool. The outdoor space includes a dining area, a barbecue perfect for social events, and a tranquil chill-out zone where you can savour the fantastic sea views and serene surroundings. Built with the finest materials, the villa is equipped with security windows and heated floors throughout, ensuring both safety and comfort. The property also includes a covered parking space for two cars and a charming wooden cabin that adds a unique touch of elegance and tranquility. This villa is a true gem on the Costa del Sol.

| Setting Close To Shops Close To Schools Urbanisation         | Orientation South South West                    | Condition  Excellent                                                                                                                                                     | Pool Private                          |
|--------------------------------------------------------------|-------------------------------------------------|--------------------------------------------------------------------------------------------------------------------------------------------------------------------------|---------------------------------------|
| Climate Control Air Conditioning U/F Heating U/F/H Bathrooms | Views Sea Mountain Golf Country Panoramic Pool  | Features Covered Terrace Fitted Wardrobes Private Terrace WiFi Games Room Guest House Storage Room Utility Room Ensuite Bathroom Bar Barbeque Double Glazing Fiber Optic | Furniture Part Furnished              |
| Kitchen Fully Fitted                                         | Garden Private Landscaped Easy Maintenance      | Security Gated Complex Alarm System                                                                                                                                      | Parking Covered More Than One Private |
| <b>Utilities</b> Electricity                                 | Category Holiday Homes Investment Luxury Resale |                                                                                                                                                                          |                                       |