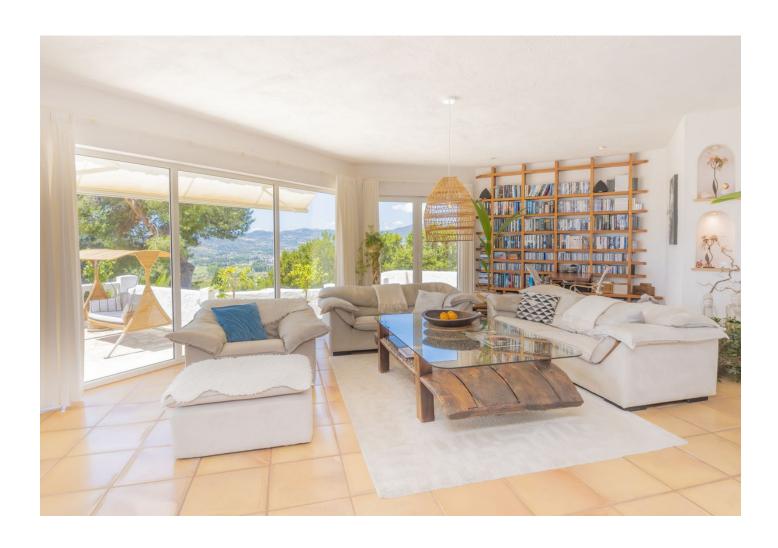

984 m<sup>2</sup>

Discover this exceptional villa, boasting incredible sea views in the prestigious La Sierrezuela area of Mijas. Set on a 984 sqm plot, this 281 sqm villa features three bedrooms and three bathrooms en-suite, and a rustic-modern kitchen fully equipped for all your culinary needs. The spacious living room and dining area provide ample space for relaxation and gatherings, while a stylish bar and a game room with table tennis and pool table which offers additional entertainment options for family and friends. Step outside to find a generous terrace that seamlessly integrates with the stunning pool. The outdoor space includes a dining area, a barbecue perfect for social events, and a tranquil chill-out zone where you can savour the fantastic sea views and serene surroundings. Built with the finest materials, the villa is equipped with security windows and heated floors throughout, ensuring both safety and comfort. The property also includes a covered parking space for two cars and a charming wooden cabin that adds a unique touch of elegance and tranquility. This villa is a true gem on the Costa del Sol.