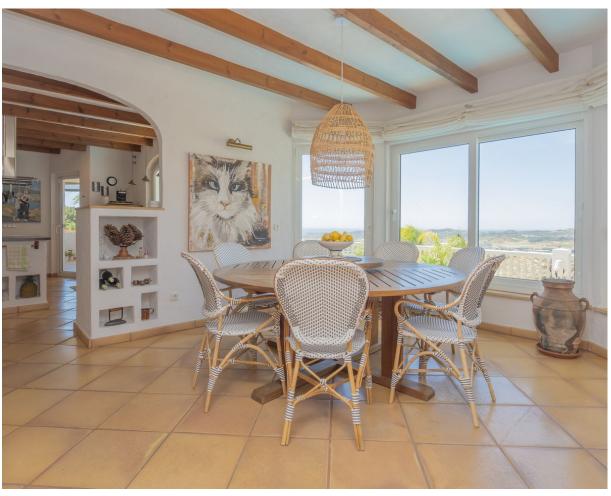

984 m<sup>2</sup>

Discover this exceptional villa, boasting incredible sea views in the prestigious La Sierrezuela area of Mijas. Set on a 984 sqm plot, this 281 sqm villa features three bedrooms and three bathrooms en-suite, and a rustic-modern kitchen fully equipped for all your culinary needs. The spacious living room and dining area provide ample space for relaxation and gatherings, while a stylish bar and a game room with table tennis and pool table which offers additional entertainment options for family and friends. Step outside to find a generous terrace that seamlessly integrates with the stunning pool. The outdoor space includes a dining area, a barbecue perfect for social events, and a tranquil chill-out zone where you can savour the fantastic sea views and serene surroundings. Built with the finest materials, the villa is equipped with security windows and heated floors throughout, ensuring both safety and comfort. The property also includes a covered parking space for two cars and a charming wooden cabin that adds a unique touch of elegance and tranquility. This villa is a true gem on the Costa del Sol.