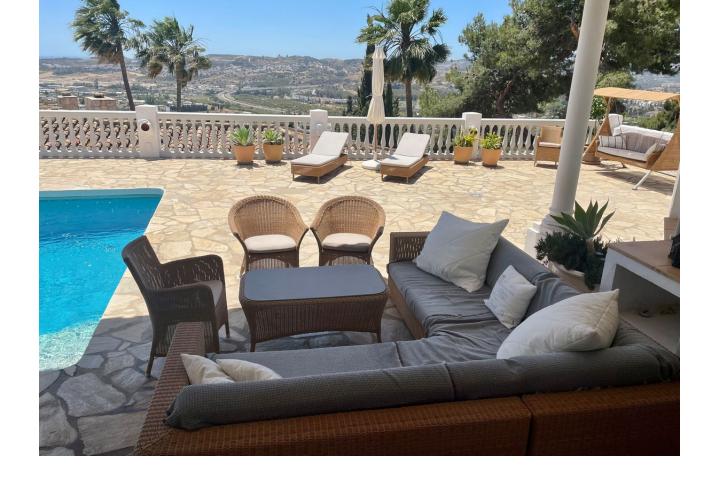

984 m<sup>2</sup>

Discover this exceptional villa, boasting incredible sea views in the prestigious La Sierrezuela area of Mijas. Set on a 984 sqm plot, this 281 sqm villa features three bedrooms and three bathrooms en-suite, and a rustic-modern kitchen fully equipped for all your culinary needs. The spacious living room and dining area provide ample space for relaxation and gatherings, while a stylish bar and a game room with table tennis and pool table which offers additional entertainment options for family and friends. Step outside to find a generous terrace that seamlessly integrates with the stunning pool. The outdoor space includes a dining area, a barbecue perfect for social events, and a tranquil chill-out zone where you can savour the fantastic sea views and serene surroundings. Built with the finest materials, the villa is equipped with security windows and heated floors throughout, ensuring both safety and comfort. The property also includes a covered parking space for two cars and a charming wooden cabin that adds a unique touch of elegance and tranquility. This villa is a true gem on the Costa del Sol.