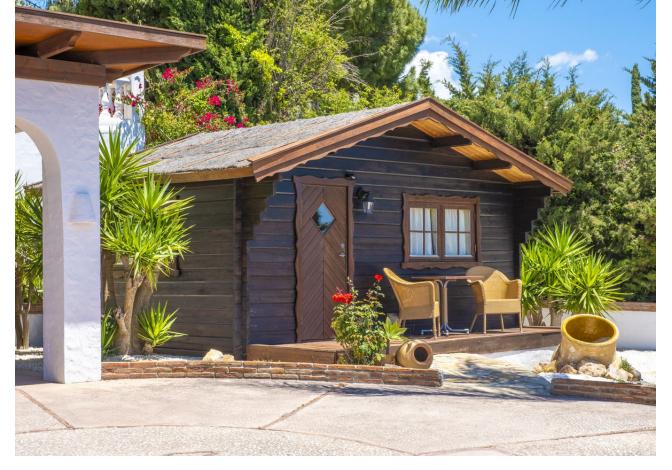

984 m<sup>2</sup>

Discover this exceptional villa, boasting incredible sea views in the prestigious La Sierrezuela area of Mijas. Set on a 984 sqm plot, this 281 sqm villa features three bedrooms and three bathrooms en-suite, and a rustic-modern kitchen fully equipped for all your culinary needs. The spacious living room and dining area provide ample space for relaxation and gatherings, while a stylish bar and a game room with table tennis and pool table which offers additional entertainment options for family and friends. Step outside to find a generous terrace that seamlessly integrates with the stunning pool. The outdoor space includes a dining area, a barbecue perfect for social events, and a tranquil chill-out zone where you can savour the fantastic sea views and serene surroundings. Built with the finest materials, the villa is equipped with security windows and heated floors throughout, ensuring both safety and comfort. The property also includes a covered parking space for two cars and a charming wooden cabin that adds a unique touch of elegance and tranquility. This villa is a true gem on the Costa del Sol.