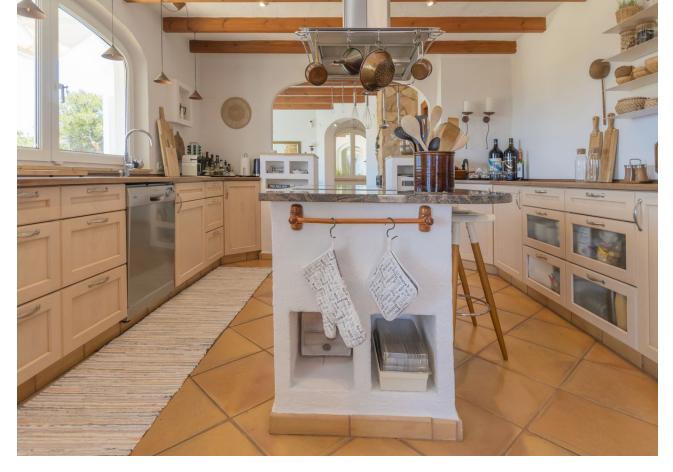

984 m<sup>2</sup>

Discover this exceptional villa, boasting incredible sea views in the prestigious La Sierrezuela area of Mijas. Set on a 984 sqm plot, this 281 sqm villa features three bedrooms and three bathrooms en-suite, and a rustic-modern kitchen fully equipped for all your culinary needs. The spacious living room and dining area provide ample space for relaxation and gatherings, while a stylish bar and a game room with table tennis and pool table which offers additional entertainment options for family and friends. Step outside to find a generous terrace that seamlessly integrates with the stunning pool. The outdoor space includes a dining area, a barbecue perfect for social events, and a tranquil chill-out zone where you can savour the fantastic sea views and serene surroundings. Built with the finest materials, the villa is equipped with security windows and heated floors throughout, ensuring both safety and comfort. The property also includes a covered parking space for two cars and a charming wooden cabin that adds a unique touch of elegance and tranquility. This villa is a true gem on the Costa del Sol.