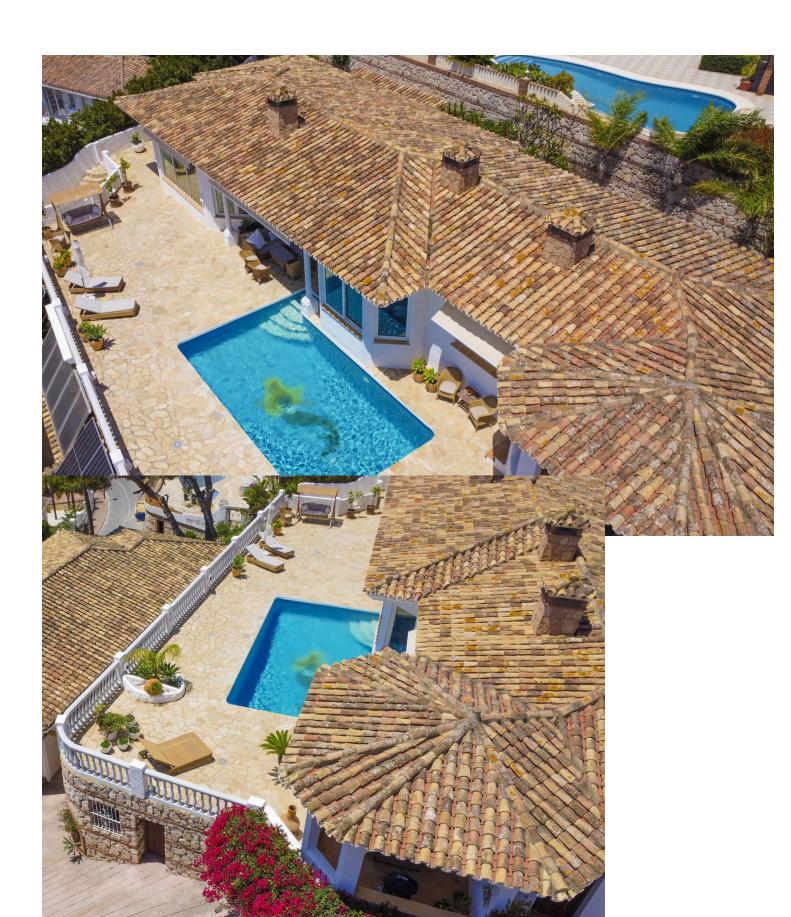

984 m<sup>2</sup>

Discover this exceptional villa, boasting incredible sea views in the prestigious La Sierrezuela area of Mijas. Set on a 984 sqm plot, this 281 sqm villa features three bedrooms and three bathrooms en-suite, and a rustic-modern kitchen fully equipped for all your culinary needs. The spacious living room and dining area provide ample space for relaxation and gatherings, while a stylish bar and a game room with table tennis and pool table which offers additional entertainment options for family and friends. Step outside to find a generous terrace that seamlessly integrates with the stunning pool. The outdoor space includes a dining area, a barbecue perfect for social events, and a tranquil chill-out zone where you can savour the fantastic sea views and serene surroundings. Built with the finest materials, the villa is equipped with security windows and heated floors throughout, ensuring both safety and comfort. The property also includes a covered parking space for two cars and a charming wooden cabin that adds a unique touch of elegance and tranquility. This villa is a true gem on the Costa del Sol.

| Setting Close To Shops Close To Schools Urbanisation         | Orientation South South West                    | Condition  Excellent                                                                                                                                                     | Pool Private                          |
|--------------------------------------------------------------|-------------------------------------------------|--------------------------------------------------------------------------------------------------------------------------------------------------------------------------|---------------------------------------|
| Climate Control Air Conditioning U/F Heating U/F/H Bathrooms | Views Sea Mountain Golf Country Panoramic Pool  | Features Covered Terrace Fitted Wardrobes Private Terrace WiFi Games Room Guest House Storage Room Utility Room Ensuite Bathroom Bar Barbeque Double Glazing Fiber Optic | Furniture Part Furnished              |
| Kitchen Fully Fitted                                         | Garden Private Landscaped Easy Maintenance      | Security Gated Complex Alarm System                                                                                                                                      | Parking Covered More Than One Private |
| <b>Utilities</b> Electricity                                 | Category Holiday Homes Investment Luxury Resale |                                                                                                                                                                          |                                       |