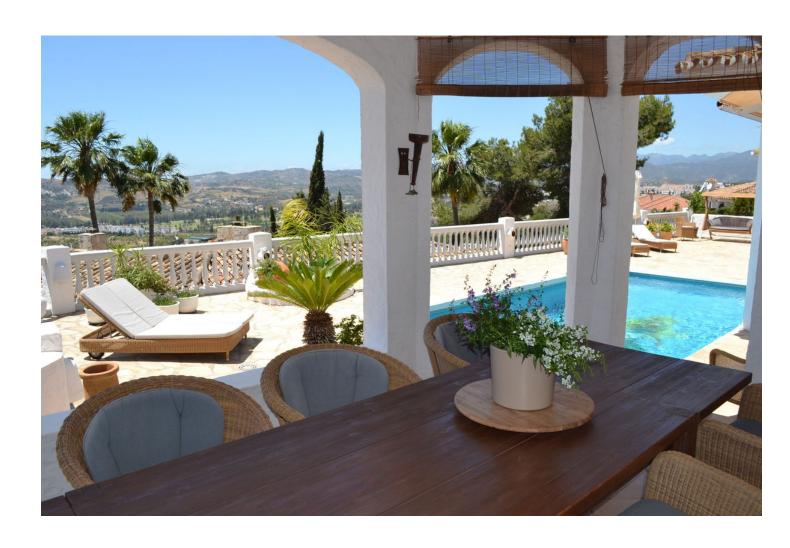

984 m<sup>2</sup>

Discover this exceptional villa, boasting incredible sea views in the prestigious La Sierrezuela area of Mijas. Set on a 984 sqm plot, this 281 sqm villa features three bedrooms and three bathrooms en-suite, and a rustic-modern kitchen fully equipped for all your culinary needs. The spacious living room and dining area provide ample space for relaxation and gatherings, while a stylish bar and a game room with table tennis and pool table which offers additional entertainment options for family and friends. Step outside to find a generous terrace that seamlessly integrates with the stunning pool. The outdoor space includes a dining area, a barbecue perfect for social events, and a tranquil chill-out zone where you can savour the fantastic sea views and serene surroundings. Built with the finest materials, the villa is equipped with security windows and heated floors throughout, ensuring both safety and comfort. The property also includes a covered parking space for two cars and a charming wooden cabin that adds a unique touch of elegance and tranquility. This villa is a true gem on the Costa del Sol.