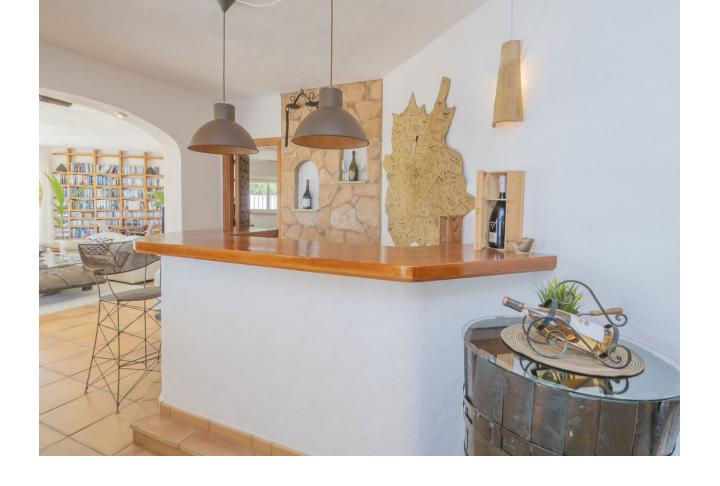

984 m<sup>2</sup>

Discover this exceptional villa, boasting incredible sea views in the prestigious La Sierrezuela area of Mijas. Set on a 984 sqm plot, this 281 sqm villa features three bedrooms and three bathrooms en-suite, and a rustic-modern kitchen fully equipped for all your culinary needs. The spacious living room and dining area provide ample space for relaxation and gatherings, while a stylish bar and a game room with table tennis and pool table which offers additional entertainment options for family and friends. Step outside to find a generous terrace that seamlessly integrates with the stunning pool. The outdoor space includes a dining area, a barbecue perfect for social events, and a tranquil chill-out zone where you can savour the fantastic sea views and serene surroundings. Built with the finest materials, the villa is equipped with security windows and heated floors throughout, ensuring both safety and comfort. The property also includes a covered parking space for two cars and a charming wooden cabin that adds a unique touch of elegance and tranquility. This villa is a true gem on the Costa del Sol.