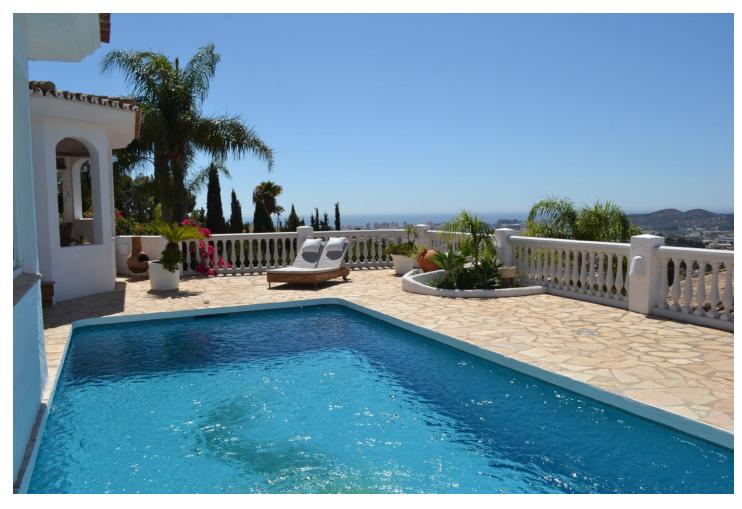

984 m<sup>2</sup>

Discover this exceptional villa, boasting incredible sea views in the prestigious La Sierrezuela area of Mijas. Set on a 984 sqm plot, this 281 sqm villa features three bedrooms and three bathrooms en-suite, and a rustic-modern kitchen fully equipped for all your culinary needs. The spacious living room and dining area provide ample space for relaxation and gatherings, while a stylish bar and a game room with table tennis and pool table which offers additional entertainment options for family and friends. Step outside to find a generous terrace that seamlessly integrates with the stunning pool. The outdoor space includes a dining area, a barbecue perfect for social events, and a tranquil chill-out zone where you can savour the fantastic sea views and serene surroundings. Built with the finest materials, the villa is equipped with security windows and heated floors throughout, ensuring both safety and comfort. The property also includes a covered parking space for two cars and a charming wooden cabin that adds a unique touch of elegance and tranquility. This villa is a true gem on the Costa del Sol.