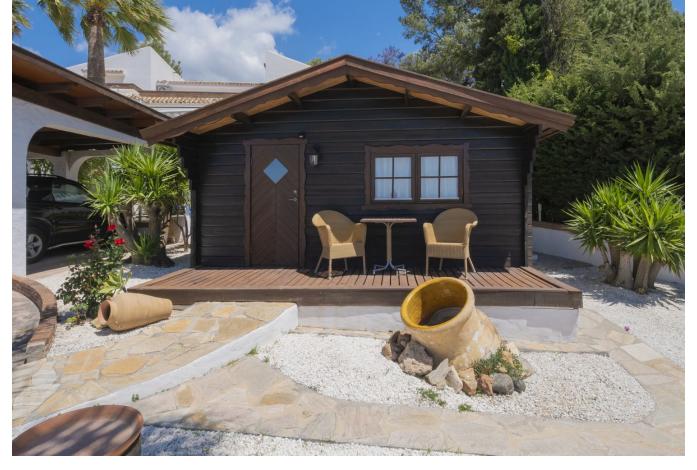

984 m<sup>2</sup>

Discover this exceptional villa, boasting incredible sea views in the prestigious La Sierrezuela area of Mijas. Set on a 984 sqm plot, this 281 sqm villa features three bedrooms and three bathrooms en-suite, and a rustic-modern kitchen fully equipped for all your culinary needs. The spacious living room and dining area provide ample space for relaxation and gatherings, while a stylish bar and a game room with table tennis and pool table which offers additional entertainment options for family and friends. Step outside to find a generous terrace that seamlessly integrates with the stunning pool. The outdoor space includes a dining area, a barbecue perfect for social events, and a tranquil chill-out zone where you can savour the fantastic sea views and serene surroundings. Built with the finest materials, the villa is equipped with security windows and heated floors throughout, ensuring both safety and comfort. The property also includes a covered parking space for two cars and a charming wooden cabin that adds a unique touch of elegance and tranquility. This villa is a true gem on the Costa del Sol.