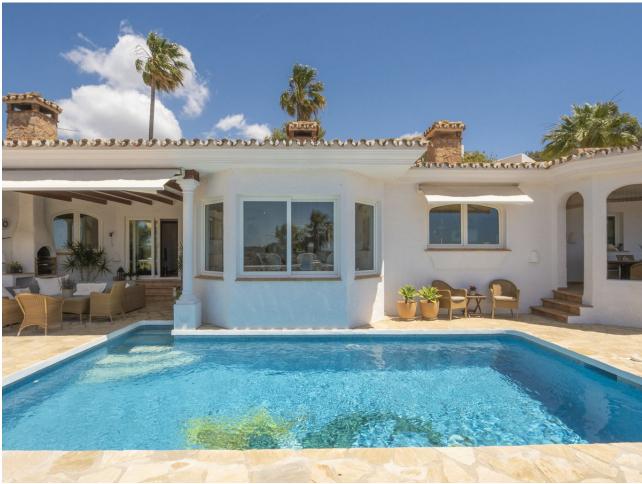

984 m<sup>2</sup>

Discover this exceptional villa, boasting incredible sea views in the prestigious La Sierrezuela area of Mijas. Set on a 984 sqm plot, this 281 sqm villa features three bedrooms and three bathrooms en-suite, and a rustic-modern kitchen fully equipped for all your culinary needs. The spacious living room and dining area provide ample space for relaxation and gatherings, while a stylish bar and a game room with table tennis and pool table which offers additional entertainment options for family and friends. Step outside to find a generous terrace that seamlessly integrates with the stunning pool. The outdoor space includes a dining area, a barbecue perfect for social events, and a tranquil chill-out zone where you can savour the fantastic sea views and serene surroundings. Built with the finest materials, the villa is equipped with security windows and heated floors throughout, ensuring both safety and comfort. The property also includes a covered parking space for two cars and a charming wooden cabin that adds a unique touch of elegance and tranquility. This villa is a true gem on the Costa del Sol.