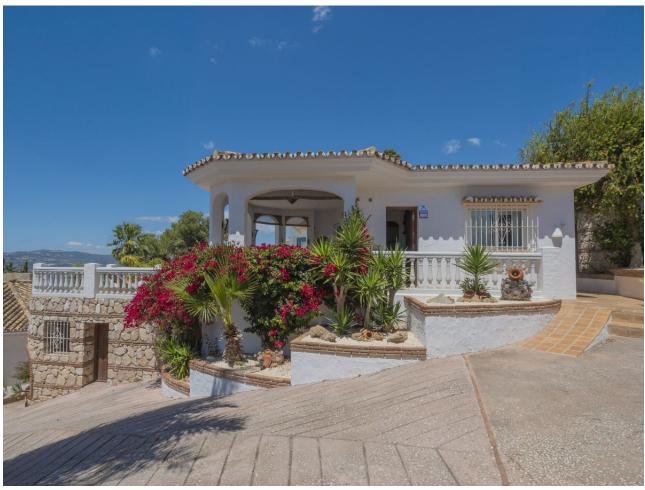

984 m<sup>2</sup>

Discover this exceptional villa, boasting incredible sea views in the prestigious La Sierrezuela area of Mijas. Set on a 984 sqm plot, this 281 sqm villa features three bedrooms and three bathrooms en-suite, and a rustic-modern kitchen fully equipped for all your culinary needs. The spacious living room and dining area provide ample space for relaxation and gatherings, while a stylish bar and a game room with table tennis and pool table which offers additional entertainment options for family and friends. Step outside to find a generous terrace that seamlessly integrates with the stunning pool. The outdoor space includes a dining area, a barbecue perfect for social events, and a tranquil chill-out zone where you can savour the fantastic sea views and serene surroundings. Built with the finest materials, the villa is equipped with security windows and heated floors throughout, ensuring both safety and comfort. The property also includes a covered parking space for two cars and a charming wooden cabin that adds a unique touch of elegance and tranquility. This villa is a true gem on the Costa del Sol.