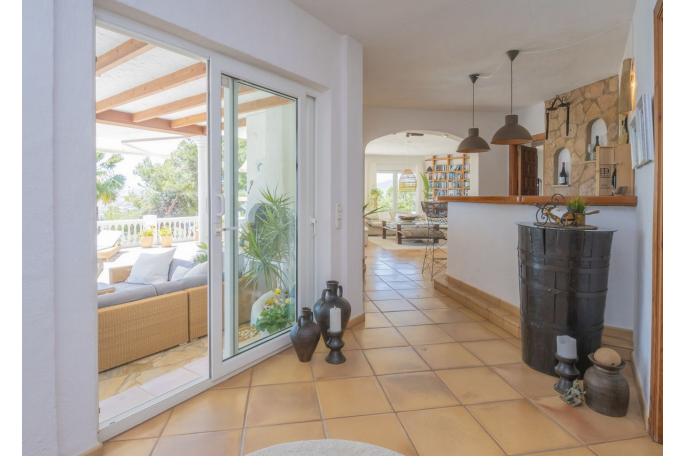

984 m<sup>2</sup>

Discover this exceptional villa, boasting incredible sea views in the prestigious La Sierrezuela area of Mijas. Set on a 984 sqm plot, this 281 sqm villa features three bedrooms and three bathrooms en-suite, and a rustic-modern kitchen fully equipped for all your culinary needs. The spacious living room and dining area provide ample space for relaxation and gatherings, while a stylish bar and a game room with table tennis and pool table which offers additional entertainment options for family and friends. Step outside to find a generous terrace that seamlessly integrates with the stunning pool. The outdoor space includes a dining area, a barbecue perfect for social events, and a tranquil chill-out zone where you can savour the fantastic sea views and serene surroundings. Built with the finest materials, the villa is equipped with security windows and heated floors throughout, ensuring both safety and comfort. The property also includes a covered parking space for two cars and a charming wooden cabin that adds a unique touch of elegance and tranquility. This villa is a true gem on the Costa del Sol.