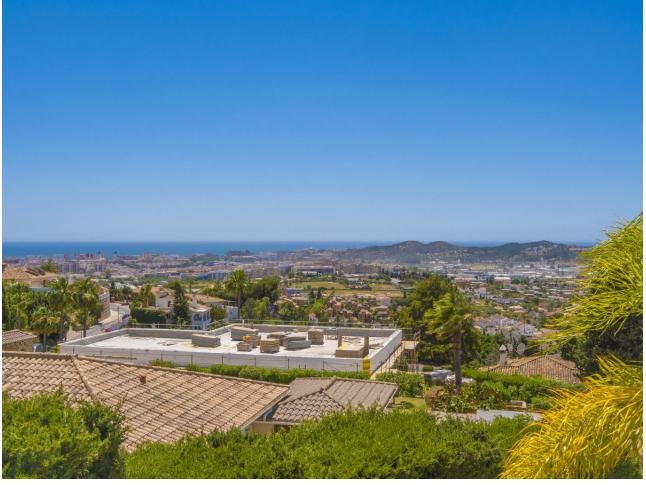

984 m<sup>2</sup>

Discover this exceptional villa, boasting incredible sea views in the prestigious La Sierrezuela area of Mijas. Set on a 984 sqm plot, this 281 sqm villa features three bedrooms and three bathrooms en-suite, and a rustic-modern kitchen fully equipped for all your culinary needs. The spacious living room and dining area provide ample space for relaxation and gatherings, while a stylish bar and a game room with table tennis and pool table which offers additional entertainment options for family and friends. Step outside to find a generous terrace that seamlessly integrates with the stunning pool. The outdoor space includes a dining area, a barbecue perfect for social events, and a tranquil chill-out zone where you can savour the fantastic sea views and serene surroundings. Built with the finest materials, the villa is equipped with security windows and heated floors throughout, ensuring both safety and comfort. The property also includes a covered parking space for two cars and a charming wooden cabin that adds a unique touch of elegance and tranquility. This villa is a true gem on the Costa del Sol.