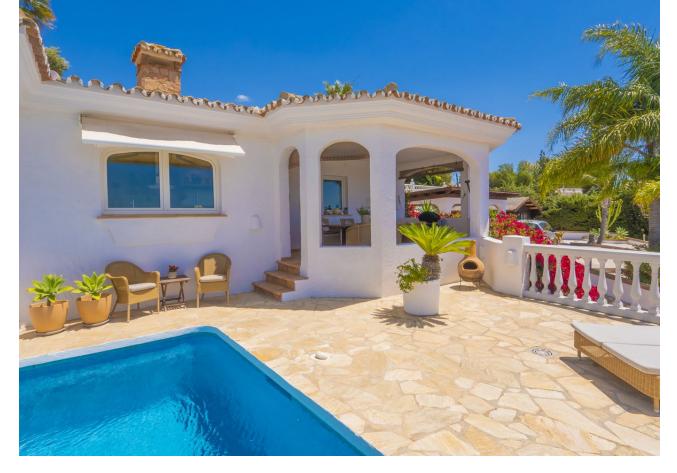

984 m<sup>2</sup>

Discover this exceptional villa, boasting incredible sea views in the prestigious La Sierrezuela area of Mijas. Set on a 984 sqm plot, this 281 sqm villa features three bedrooms and three bathrooms en-suite, and a rustic-modern kitchen fully equipped for all your culinary needs. The spacious living room and dining area provide ample space for relaxation and gatherings, while a stylish bar and a game room with table tennis and pool table which offers additional entertainment options for family and friends. Step outside to find a generous terrace that seamlessly integrates with the stunning pool. The outdoor space includes a dining area, a barbecue perfect for social events, and a tranquil chill-out zone where you can savour the fantastic sea views and serene surroundings. Built with the finest materials, the villa is equipped with security windows and heated floors throughout, ensuring both safety and comfort. The property also includes a covered parking space for two cars and a charming wooden cabin that adds a unique touch of elegance and tranquility. This villa is a true gem on the Costa del Sol.