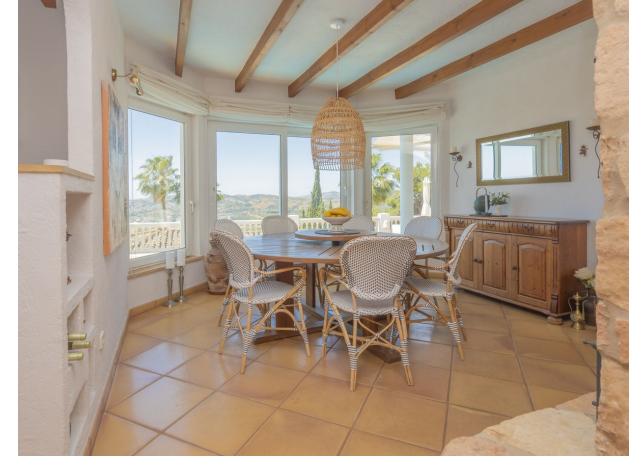

984 m<sup>2</sup>

Discover this exceptional villa, boasting incredible sea views in the prestigious La Sierrezuela area of Mijas. Set on a 984 sqm plot, this 281 sqm villa features three bedrooms and three bathrooms en-suite, and a rustic-modern kitchen fully equipped for all your culinary needs. The spacious living room and dining area provide ample space for relaxation and gatherings, while a stylish bar and a game room with table tennis and pool table which offers additional entertainment options for family and friends. Step outside to find a generous terrace that seamlessly integrates with the stunning pool. The outdoor space includes a dining area, a barbecue perfect for social events, and a tranquil chill-out zone where you can savour the fantastic sea views and serene surroundings. Built with the finest materials, the villa is equipped with security windows and heated floors throughout, ensuring both safety and comfort. The property also includes a covered parking space for two cars and a charming wooden cabin that adds a unique touch of elegance and tranquility. This villa is a true gem on the Costa del Sol.