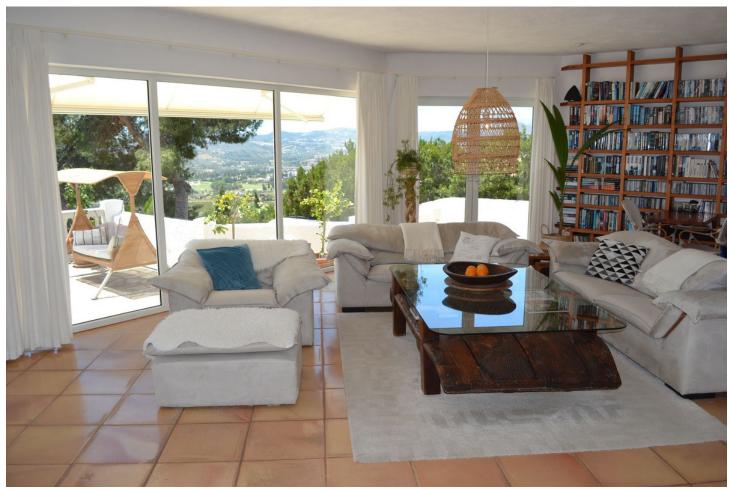

984 m<sup>2</sup>

Discover this exceptional villa, boasting incredible sea views in the prestigious La Sierrezuela area of Mijas. Set on a 984 sqm plot, this 281 sqm villa features three bedrooms and three bathrooms en-suite, and a rustic-modern kitchen fully equipped for all your culinary needs. The spacious living room and dining area provide ample space for relaxation and gatherings, while a stylish bar and a game room with table tennis and pool table which offers additional entertainment options for family and friends. Step outside to find a generous terrace that seamlessly integrates with the stunning pool. The outdoor space includes a dining area, a barbecue perfect for social events, and a tranquil chill-out zone where you can savour the fantastic sea views and serene surroundings. Built with the finest materials, the villa is equipped with security windows and heated floors throughout, ensuring both safety and comfort. The property also includes a covered parking space for two cars and a charming wooden cabin that adds a unique touch of elegance and tranquility. This villa is a true gem on the Costa del Sol.