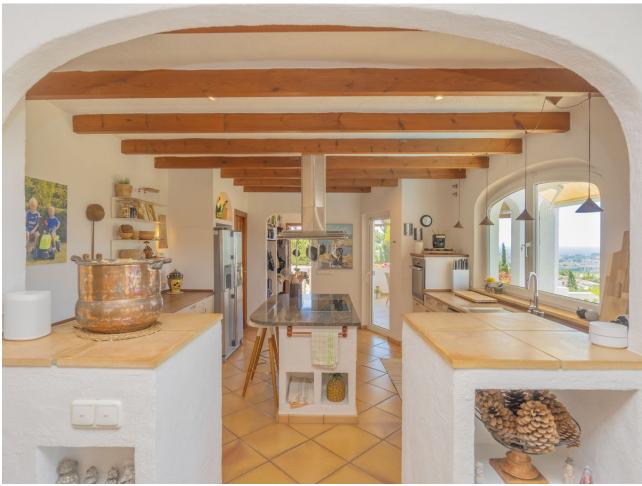

984 m<sup>2</sup>

Discover this exceptional villa, boasting incredible sea views in the prestigious La Sierrezuela area of Mijas. Set on a 984 sqm plot, this 281 sqm villa features three bedrooms and three bathrooms en-suite, and a rustic-modern kitchen fully equipped for all your culinary needs. The spacious living room and dining area provide ample space for relaxation and gatherings, while a stylish bar and a game room with table tennis and pool table which offers additional entertainment options for family and friends. Step outside to find a generous terrace that seamlessly integrates with the stunning pool. The outdoor space includes a dining area, a barbecue perfect for social events, and a tranquil chill-out zone where you can savour the fantastic sea views and serene surroundings. Built with the finest materials, the villa is equipped with security windows and heated floors throughout, ensuring both safety and comfort. The property also includes a covered parking space for two cars and a charming wooden cabin that adds a unique touch of elegance and tranquility. This villa is a true gem on the Costa del Sol.