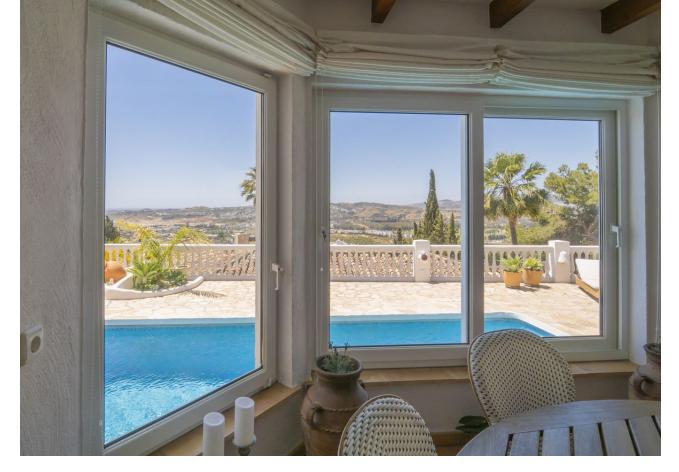

984 m<sup>2</sup>

Discover this exceptional villa, boasting incredible sea views in the prestigious La Sierrezuela area of Mijas. Set on a 984 sqm plot, this 281 sqm villa features three bedrooms and three bathrooms en-suite, and a rustic-modern kitchen fully equipped for all your culinary needs. The spacious living room and dining area provide ample space for relaxation and gatherings, while a stylish bar and a game room with table tennis and pool table which offers additional entertainment options for family and friends. Step outside to find a generous terrace that seamlessly integrates with the stunning pool. The outdoor space includes a dining area, a barbecue perfect for social events, and a tranquil chill-out zone where you can savour the fantastic sea views and serene surroundings. Built with the finest materials, the villa is equipped with security windows and heated floors throughout, ensuring both safety and comfort. The property also includes a covered parking space for two cars and a charming wooden cabin that adds a unique touch of elegance and tranquility. This villa is a true gem on the Costa del Sol.