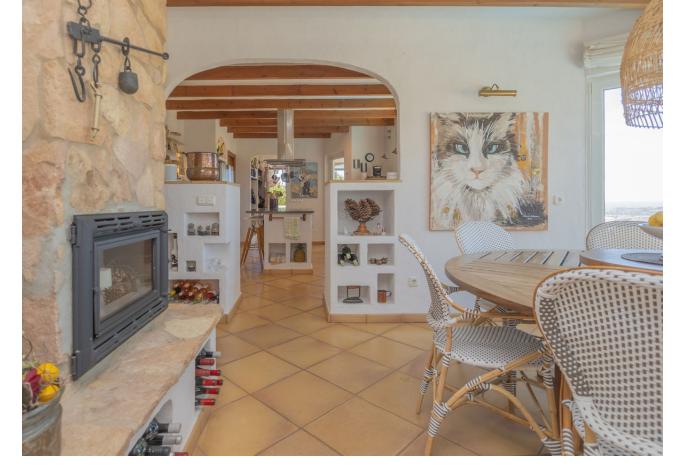

984 m<sup>2</sup>

Discover this exceptional villa, boasting incredible sea views in the prestigious La Sierrezuela area of Mijas. Set on a 984 sqm plot, this 281 sqm villa features three bedrooms and three bathrooms en-suite, and a rustic-modern kitchen fully equipped for all your culinary needs. The spacious living room and dining area provide ample space for relaxation and gatherings, while a stylish bar and a game room with table tennis and pool table which offers additional entertainment options for family and friends. Step outside to find a generous terrace that seamlessly integrates with the stunning pool. The outdoor space includes a dining area, a barbecue perfect for social events, and a tranquil chill-out zone where you can savour the fantastic sea views and serene surroundings. Built with the finest materials, the villa is equipped with security windows and heated floors throughout, ensuring both safety and comfort. The property also includes a covered parking space for two cars and a charming wooden cabin that adds a unique touch of elegance and tranquility. This villa is a true gem on the Costa del Sol.