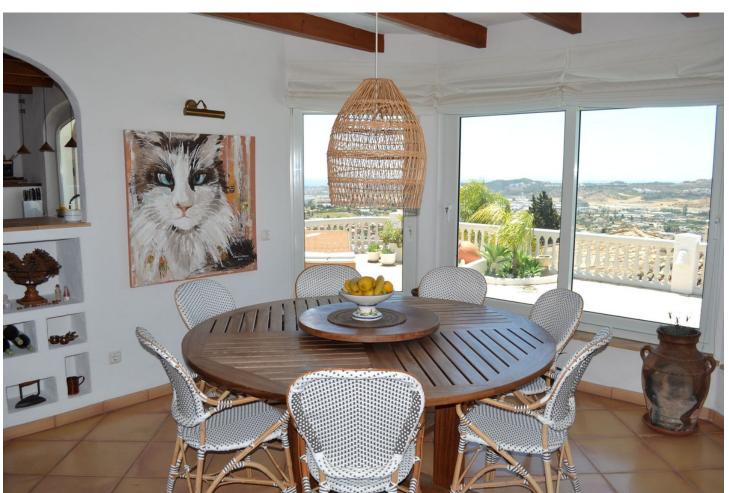

984 m<sup>2</sup>

Discover this exceptional villa, boasting incredible sea views in the prestigious La Sierrezuela area of Mijas. Set on a 984 sqm plot, this 281 sqm villa features three bedrooms and three bathrooms en-suite, and a rustic-modern kitchen fully equipped for all your culinary needs. The spacious living room and dining area provide ample space for relaxation and gatherings, while a stylish bar and a game room with table tennis and pool table which offers additional entertainment options for family and friends. Step outside to find a generous terrace that seamlessly integrates with the stunning pool. The outdoor space includes a dining area, a barbecue perfect for social events, and a tranquil chill-out zone where you can savour the fantastic sea views and serene surroundings. Built with the finest materials, the villa is equipped with security windows and heated floors throughout, ensuring both safety and comfort. The property also includes a covered parking space for two cars and a charming wooden cabin that adds a unique touch of elegance and tranquility. This villa is a true gem on the Costa del Sol.