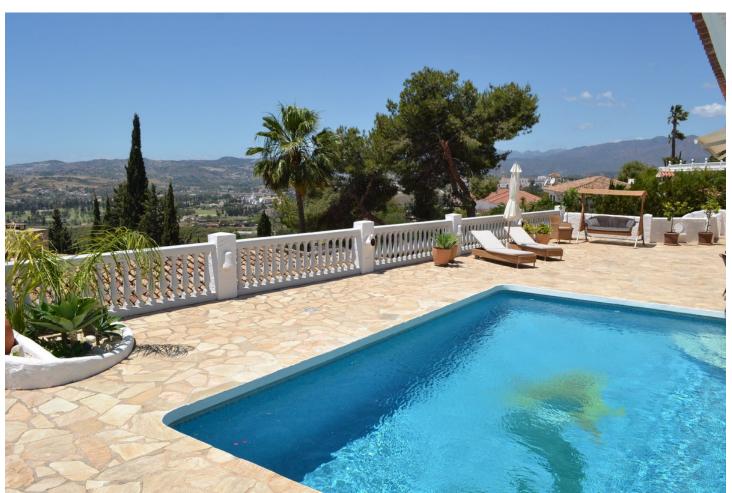

984 m<sup>2</sup>

Discover this exceptional villa, boasting incredible sea views in the prestigious La Sierrezuela area of Mijas. Set on a 984 sqm plot, this 281 sqm villa features three bedrooms and three bathrooms en-suite, and a rustic-modern kitchen fully equipped for all your culinary needs. The spacious living room and dining area provide ample space for relaxation and gatherings, while a stylish bar and a game room with table tennis and pool table which offers additional entertainment options for family and friends. Step outside to find a generous terrace that seamlessly integrates with the stunning pool. The outdoor space includes a dining area, a barbecue perfect for social events, and a tranquil chill-out zone where you can savour the fantastic sea views and serene surroundings. Built with the finest materials, the villa is equipped with security windows and heated floors throughout, ensuring both safety and comfort. The property also includes a covered parking space for two cars and a charming wooden cabin that adds a unique touch of elegance and tranquility. This villa is a true gem on the Costa del Sol.