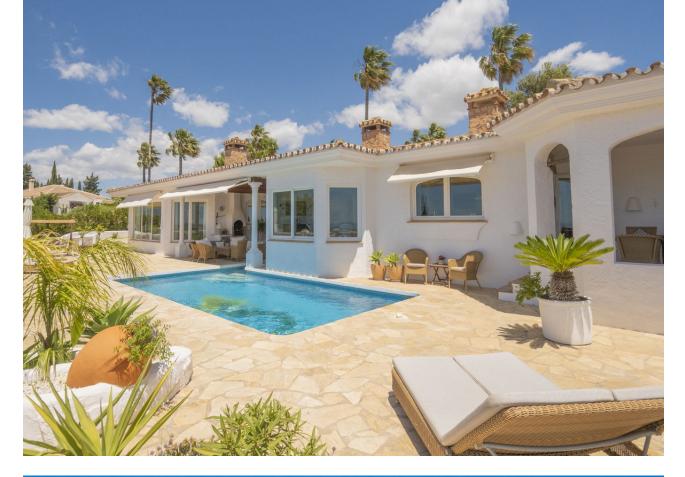

984 m<sup>2</sup>

Discover this exceptional villa, boasting incredible sea views in the prestigious La Sierrezuela area of Mijas. Set on a 984 sqm plot, this 281 sqm villa features three bedrooms and three bathrooms en-suite, and a rustic-modern kitchen fully equipped for all your culinary needs. The spacious living room and dining area provide ample space for relaxation and gatherings, while a stylish bar and a game room with table tennis and pool table which offers additional entertainment options for family and friends. Step outside to find a generous terrace that seamlessly integrates with the stunning pool. The outdoor space includes a dining area, a barbecue perfect for social events, and a tranquil chill-out zone where you can savour the fantastic sea views and serene surroundings. Built with the finest materials, the villa is equipped with security windows and heated floors throughout, ensuring both safety and comfort. The property also includes a covered parking space for two cars and a charming wooden cabin that adds a unique touch of elegance and tranquility. This villa is a true gem on the Costa del Sol.