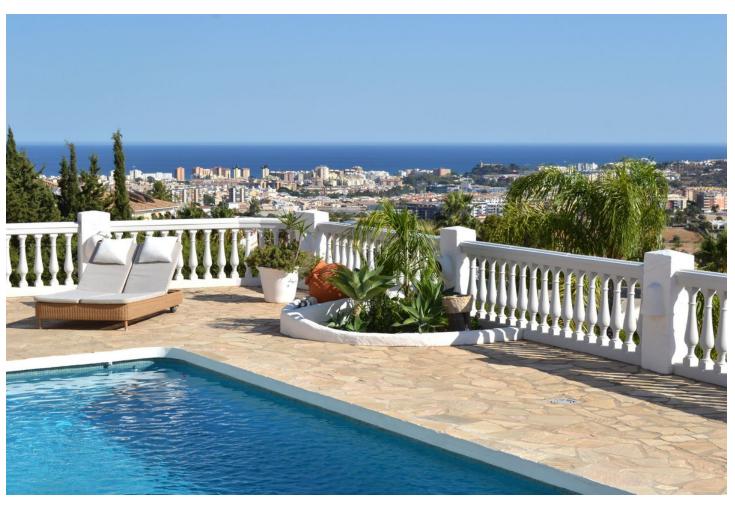

984 m<sup>2</sup>

Discover this exceptional villa, boasting incredible sea views in the prestigious La Sierrezuela area of Mijas. Set on a 984 sqm plot, this 281 sqm villa features three bedrooms and three bathrooms en-suite, and a rustic-modern kitchen fully equipped for all your culinary needs. The spacious living room and dining area provide ample space for relaxation and gatherings, while a stylish bar and a game room with table tennis and pool table which offers additional entertainment options for family and friends. Step outside to find a generous terrace that seamlessly integrates with the stunning pool. The outdoor space includes a dining area, a barbecue perfect for social events, and a tranquil chill-out zone where you can savour the fantastic sea views and serene surroundings. Built with the finest materials, the villa is equipped with security windows and heated floors throughout, ensuring both safety and comfort. The property also includes a covered parking space for two cars and a charming wooden cabin that adds a unique touch of elegance and tranquility. This villa is a true gem on the Costa del Sol.