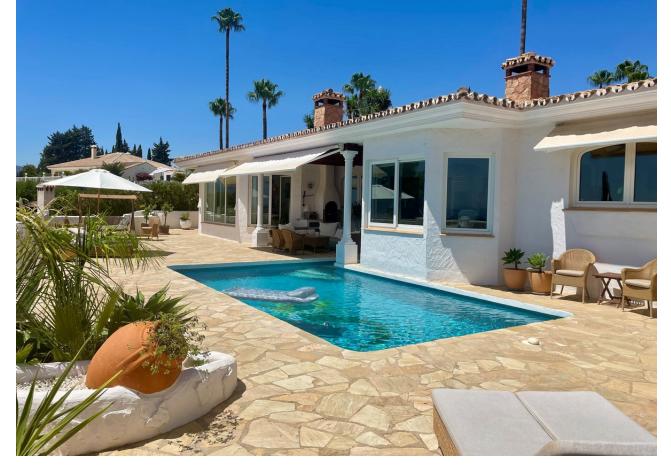

984 m<sup>2</sup>

Discover this exceptional villa, boasting incredible sea views in the prestigious La Sierrezuela area of Mijas. Set on a 984 sqm plot, this 281 sqm villa features three bedrooms and three bathrooms en-suite, and a rustic-modern kitchen fully equipped for all your culinary needs. The spacious living room and dining area provide ample space for relaxation and gatherings, while a stylish bar and a game room with table tennis and pool table which offers additional entertainment options for family and friends. Step outside to find a generous terrace that seamlessly integrates with the stunning pool. The outdoor space includes a dining area, a barbecue perfect for social events, and a tranquil chill-out zone where you can savour the fantastic sea views and serene surroundings. Built with the finest materials, the villa is equipped with security windows and heated floors throughout, ensuring both safety and comfort. The property also includes a covered parking space for two cars and a charming wooden cabin that adds a unique touch of elegance and tranquility. This villa is a true gem on the Costa del Sol.