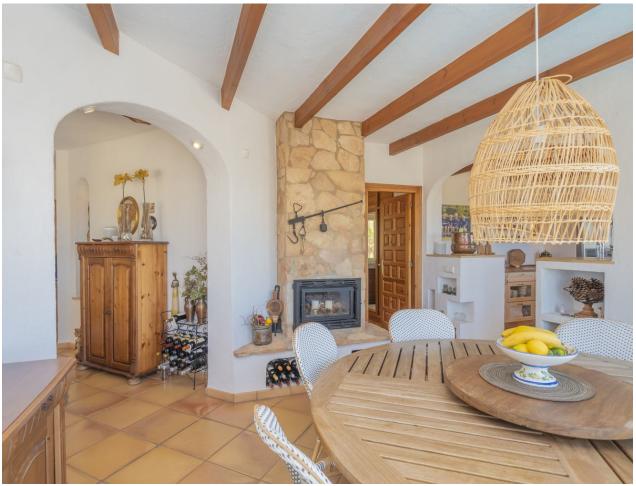

984 m<sup>2</sup>

Discover this exceptional villa, boasting incredible sea views in the prestigious La Sierrezuela area of Mijas. Set on a 984 sqm plot, this 281 sqm villa features three bedrooms and three bathrooms en-suite, and a rustic-modern kitchen fully equipped for all your culinary needs. The spacious living room and dining area provide ample space for relaxation and gatherings, while a stylish bar and a game room with table tennis and pool table which offers additional entertainment options for family and friends. Step outside to find a generous terrace that seamlessly integrates with the stunning pool. The outdoor space includes a dining area, a barbecue perfect for social events, and a tranquil chill-out zone where you can savour the fantastic sea views and serene surroundings. Built with the finest materials, the villa is equipped with security windows and heated floors throughout, ensuring both safety and comfort. The property also includes a covered parking space for two cars and a charming wooden cabin that adds a unique touch of elegance and tranquility. This villa is a true gem on the Costa del Sol.