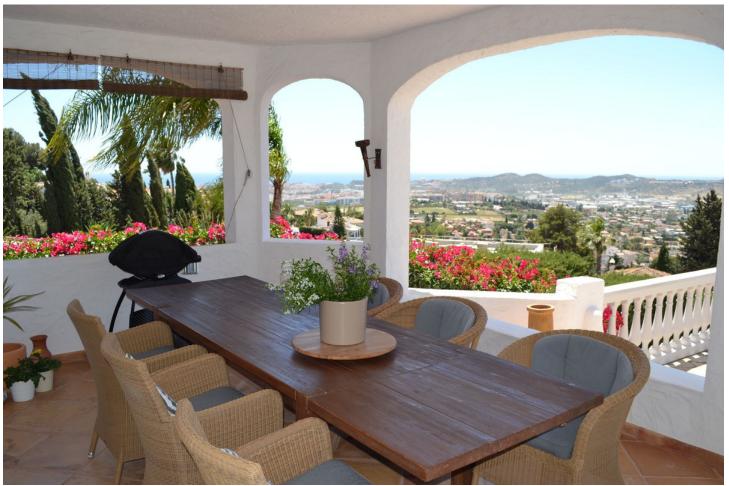

984 m<sup>2</sup>

Discover this exceptional villa, boasting incredible sea views in the prestigious La Sierrezuela area of Mijas. Set on a 984 sqm plot, this 281 sqm villa features three bedrooms and three bathrooms en-suite, and a rustic-modern kitchen fully equipped for all your culinary needs. The spacious living room and dining area provide ample space for relaxation and gatherings, while a stylish bar and a game room with table tennis and pool table which offers additional entertainment options for family and friends. Step outside to find a generous terrace that seamlessly integrates with the stunning pool. The outdoor space includes a dining area, a barbecue perfect for social events, and a tranquil chill-out zone where you can savour the fantastic sea views and serene surroundings. Built with the finest materials, the villa is equipped with security windows and heated floors throughout, ensuring both safety and comfort. The property also includes a covered parking space for two cars and a charming wooden cabin that adds a unique touch of elegance and tranquility. This villa is a true gem on the Costa del Sol.