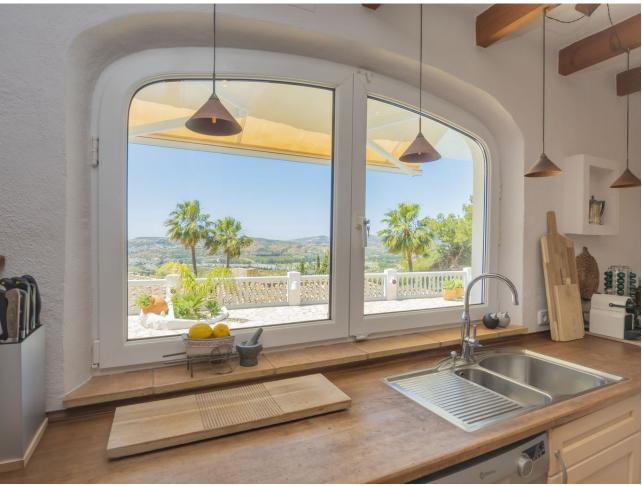

984 m<sup>2</sup>

Discover this exceptional villa, boasting incredible sea views in the prestigious La Sierrezuela area of Mijas. Set on a 984 sqm plot, this 281 sqm villa features three bedrooms and three bathrooms en-suite, and a rustic-modern kitchen fully equipped for all your culinary needs. The spacious living room and dining area provide ample space for relaxation and gatherings, while a stylish bar and a game room with table tennis and pool table which offers additional entertainment options for family and friends. Step outside to find a generous terrace that seamlessly integrates with the stunning pool. The outdoor space includes a dining area, a barbecue perfect for social events, and a tranquil chill-out zone where you can savour the fantastic sea views and serene surroundings. Built with the finest materials, the villa is equipped with security windows and heated floors throughout, ensuring both safety and comfort. The property also includes a covered parking space for two cars and a charming wooden cabin that adds a unique touch of elegance and tranquility. This villa is a true gem on the Costa del Sol.