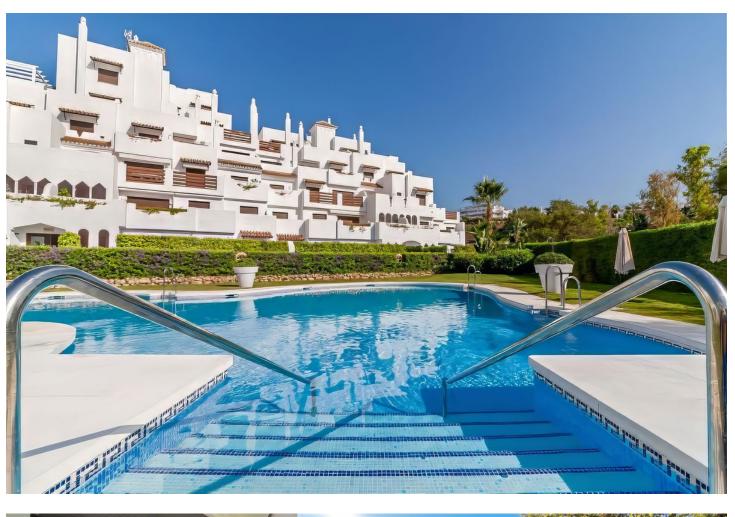

2

2

99 m2

132 m<sup>2</sup>

This fabulous two-bedroom garden apartment is a true gem, offering luxury, comfort, and convenience in one of the most desirable locations near Estepona. With over 132 m² of private garden space featuring a plunge pool and Jacuzzi, it provides the perfect setting for sunbathing, alfresco dining, and enjoying the serene outdoors in complete privacy. Both double bedrooms open onto the large private garden, with the master bedroom boasting ensuite facilities, ensuring a seamless indoor-outdoor lifestyle. The guest bedroom, with access to a full family bathroom, is perfect for visitors. The apartment's fully fitted kitchen and utility/laundry room add to its practical appeal, while cream marble flooring and pre-installed air conditioning enhance the luxurious feel. Located within a prestigious gated development, the property benefits from excellent communal amenities, including a large swimming pool, kids' splash pool, BBQ area, and padel tennis courts. The gated community ensures security and tranquillity, with overnight security guards providing extra security. Its proximity to La Resina Golf course and the beach are just a short walk or drive away. This apartment represents the perfect combination of modern luxury and outdoor living in a highly sought-after development. Ideal for golf lovers, beachgoers, and those looking for a peaceful retreat on the Costa del Sol!