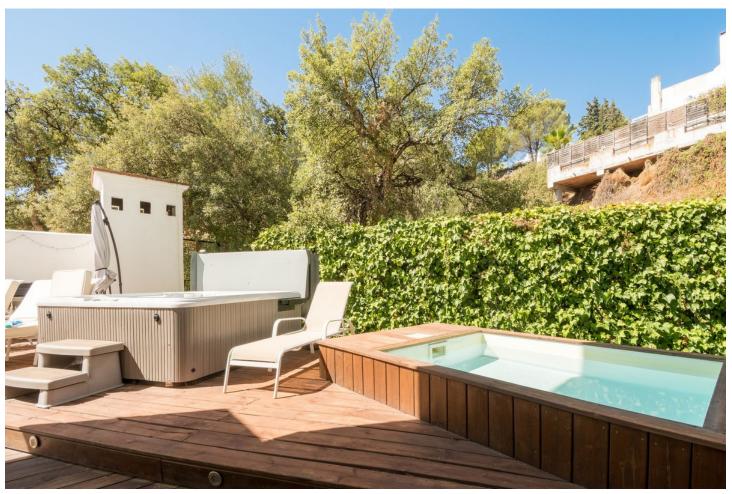

2

2

99 m2

132 m<sup>2</sup>

This fabulous two-bedroom garden apartment is a true gem, offering luxury, comfort, and convenience in one of the most desirable locations near Estepona. With over 132 m² of private garden space featuring a plunge pool and Jacuzzi, it provides the perfect setting for sunbathing, alfresco dining, and enjoying the serene outdoors in complete privacy. Both double bedrooms open onto the large private garden, with the master bedroom boasting ensuite facilities, ensuring a seamless indoor-outdoor lifestyle. The guest bedroom, with access to a full family bathroom, is perfect for visitors. The apartment's fully fitted kitchen and utility/laundry room add to its practical appeal, while cream marble flooring and pre-installed air conditioning enhance the luxurious feel. Located within a prestigious gated development, the property benefits from excellent communal amenities, including a large swimming pool, kids' splash pool, BBQ area, and padel tennis courts. The gated community ensures security and tranquillity, with overnight security guards providing extra security. Its proximity to La Resina Golf course and the beach are just a short walk or drive away. This apartment represents the perfect combination of modern luxury and outdoor living in a highly sought-after development. Ideal for golf lovers, beachgoers, and those looking for a peaceful retreat on the Costa del Sol!