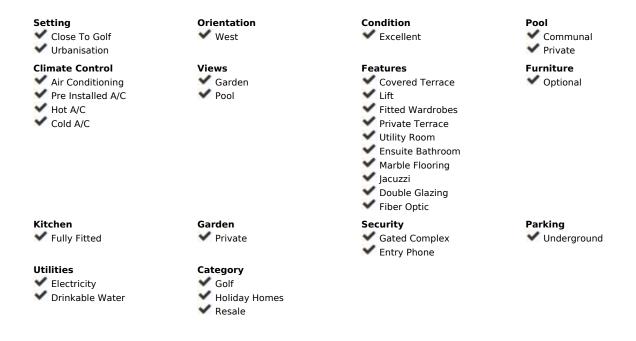

## Sales - Apartment - New Golden Mile 330.000€

www.mibgroup.es +34 662 58 96 58 info@mibgroup.es

Ref.-ID: MIBGR4826692 New Golden Mile Apartment

Community: 2,676 EUR / year IBI: 472 EUR / year Rubbish: 20 EUR / year

2

2

99 m2

132 m<sup>2</sup>

This fabulous two-bedroom garden apartment is a true gem, offering luxury, comfort, and convenience in one of the most desirable locations near Estepona. With over 132 m² of private garden space featuring a plunge pool and Jacuzzi, it provides the perfect setting for sunbathing, alfresco dining, and enjoying the serene outdoors in complete privacy. Both double bedrooms open onto the large private garden, with the master bedroom boasting ensuite facilities, ensuring a seamless indoor-outdoor lifestyle. The guest bedroom, with access to a full family bathroom, is perfect for visitors. The apartment's fully fitted kitchen and utility/laundry room add to its practical appeal, while cream marble flooring and pre-installed air conditioning enhance the luxurious feel. Located within a prestigious gated development, the property benefits from excellent communal amenities, including a large swimming pool, kids' splash pool, BBQ area, and padel tennis courts. The gated community ensures security and tranquillity, with overnight security guards providing extra security. Its proximity to La Resina Golf course and the beach are just a short walk or drive away. This apartment represents the perfect combination of modern luxury and outdoor living in a highly sought-after development. Ideal for golf lovers, beachgoers, and those looking for a peaceful retreat on the Costa del Sol!