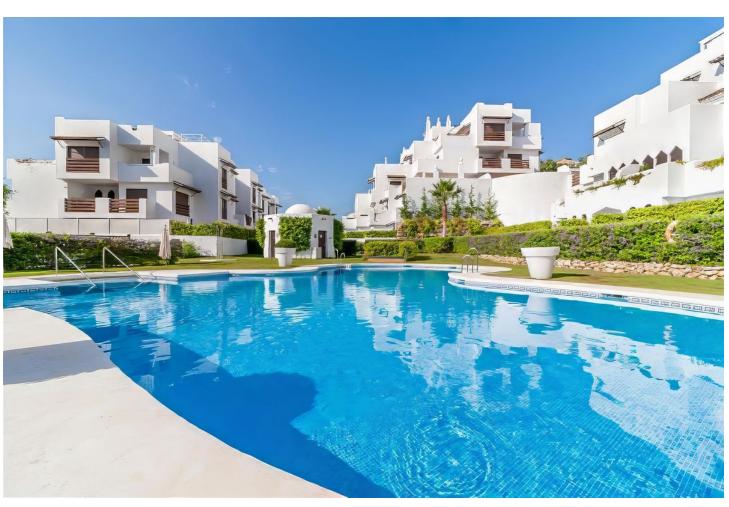

2

2

99 m2

132 m<sup>2</sup>

This fabulous two-bedroom garden apartment is a true gem, offering luxury, comfort, and convenience in one of the most desirable locations near Estepona. With over 132 m² of private garden space featuring a plunge pool and Jacuzzi, it provides the perfect setting for sunbathing, alfresco dining, and enjoying the serene outdoors in complete privacy. Both double bedrooms open onto the large private garden, with the master bedroom boasting ensuite facilities, ensuring a seamless indoor-outdoor lifestyle. The guest bedroom, with access to a full family bathroom, is perfect for visitors. The apartment's fully fitted kitchen and utility/laundry room add to its practical appeal, while cream marble flooring and pre-installed air conditioning enhance the luxurious feel. Located within a prestigious gated development, the property benefits from excellent communal amenities, including a large swimming pool, kids' splash pool, BBQ area, and padel tennis courts. The gated community ensures security and tranquillity, with overnight security guards providing extra security. Its proximity to La Resina Golf course and the beach are just a short walk or drive away. This apartment represents the perfect combination of modern luxury and outdoor living in a highly sought-after development. Ideal for golf lovers, beachgoers, and those looking for a peaceful retreat on the Costa del Sol!