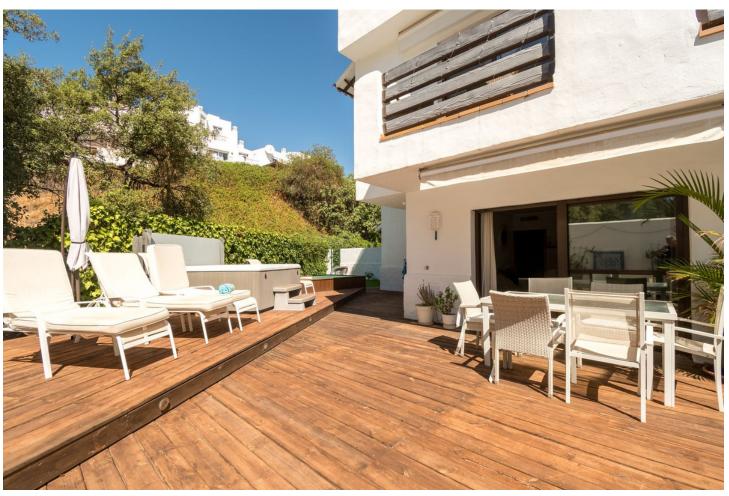

2

2

99 m2

132 m<sup>2</sup>

This fabulous two-bedroom garden apartment is a true gem, offering luxury, comfort, and convenience in one of the most desirable locations near Estepona. With over 132 m² of private garden space featuring a plunge pool and Jacuzzi, it provides the perfect setting for sunbathing, alfresco dining, and enjoying the serene outdoors in complete privacy. Both double bedrooms open onto the large private garden, with the master bedroom boasting ensuite facilities, ensuring a seamless indoor-outdoor lifestyle. The guest bedroom, with access to a full family bathroom, is perfect for visitors. The apartment's fully fitted kitchen and utility/laundry room add to its practical appeal, while cream marble flooring and pre-installed air conditioning enhance the luxurious feel. Located within a prestigious gated development, the property benefits from excellent communal amenities, including a large swimming pool, kids' splash pool, BBQ area, and padel tennis courts. The gated community ensures security and tranquillity, with overnight security guards providing extra security. Its proximity to La Resina Golf course and the beach are just a short walk or drive away. This apartment represents the perfect combination of modern luxury and outdoor living in a highly sought-after development. Ideal for golf lovers, beachgoers, and those looking for a peaceful retreat on the Costa del Sol!