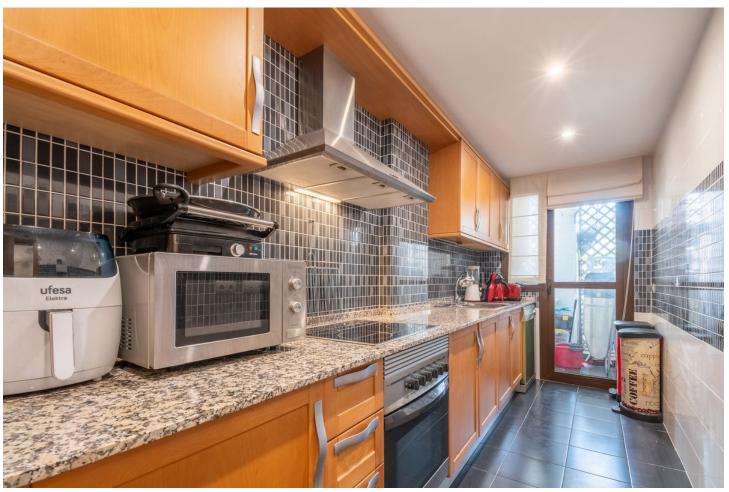

2

2

99 m2

132 m<sup>2</sup>

This fabulous two-bedroom garden apartment is a true gem, offering luxury, comfort, and convenience in one of the most desirable locations near Estepona. With over 132 m² of private garden space featuring a plunge pool and Jacuzzi, it provides the perfect setting for sunbathing, alfresco dining, and enjoying the serene outdoors in complete privacy. Both double bedrooms open onto the large private garden, with the master bedroom boasting ensuite facilities, ensuring a seamless indoor-outdoor lifestyle. The guest bedroom, with access to a full family bathroom, is perfect for visitors. The apartment's fully fitted kitchen and utility/laundry room add to its practical appeal, while cream marble flooring and pre-installed air conditioning enhance the luxurious feel. Located within a prestigious gated development, the property benefits from excellent communal amenities, including a large swimming pool, kids' splash pool, BBQ area, and padel tennis courts. The gated community ensures security and tranquillity, with overnight security guards providing extra security. Its proximity to La Resina Golf course and the beach are just a short walk or drive away. This apartment represents the perfect combination of modern luxury and outdoor living in a highly sought-after development. Ideal for golf lovers, beachgoers, and those looking for a peaceful retreat on the Costa del Sol!