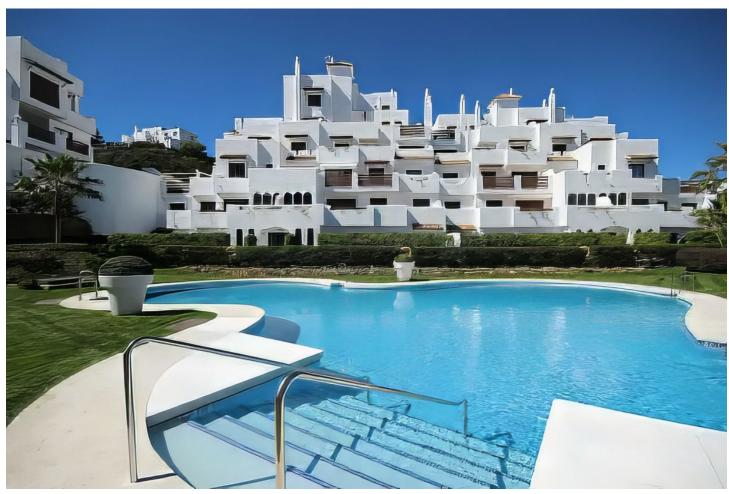

2

2

99 m2

132 m<sup>2</sup>

This fabulous two-bedroom garden apartment is a true gem, offering luxury, comfort, and convenience in one of the most desirable locations near Estepona. With over 132 m² of private garden space featuring a plunge pool and Jacuzzi, it provides the perfect setting for sunbathing, alfresco dining, and enjoying the serene outdoors in complete privacy. Both double bedrooms open onto the large private garden, with the master bedroom boasting ensuite facilities, ensuring a seamless indoor-outdoor lifestyle. The guest bedroom, with access to a full family bathroom, is perfect for visitors. The apartment's fully fitted kitchen and utility/laundry room add to its practical appeal, while cream marble flooring and pre-installed air conditioning enhance the luxurious feel. Located within a prestigious gated development, the property benefits from excellent communal amenities, including a large swimming pool, kids' splash pool, BBQ area, and padel tennis courts. The gated community ensures security and tranquillity, with overnight security guards providing extra security. Its proximity to La Resina Golf course and the beach are just a short walk or drive away. This apartment represents the perfect combination of modern luxury and outdoor living in a highly sought-after development. Ideal for golf lovers, beachgoers, and those looking for a peaceful retreat on the Costa del Sol!