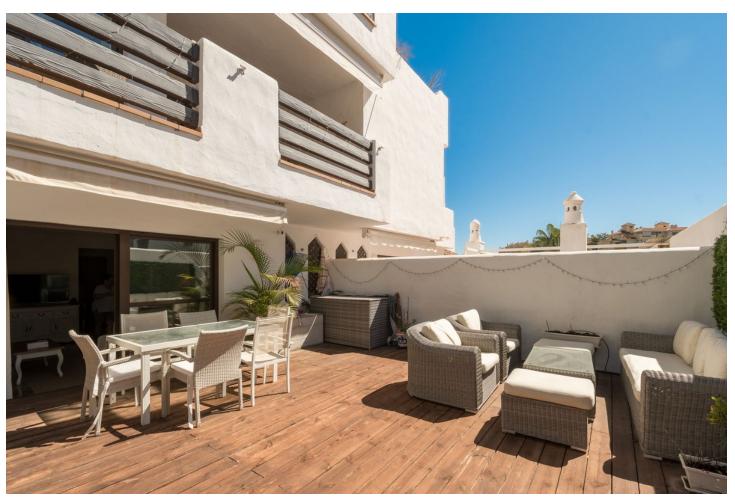

2

2

99 m2

132 m<sup>2</sup>

This fabulous two-bedroom garden apartment is a true gem, offering luxury, comfort, and convenience in one of the most desirable locations near Estepona. With over 132 m² of private garden space featuring a plunge pool and Jacuzzi, it provides the perfect setting for sunbathing, alfresco dining, and enjoying the serene outdoors in complete privacy. Both double bedrooms open onto the large private garden, with the master bedroom boasting ensuite facilities, ensuring a seamless indoor-outdoor lifestyle. The guest bedroom, with access to a full family bathroom, is perfect for visitors. The apartment's fully fitted kitchen and utility/laundry room add to its practical appeal, while cream marble flooring and pre-installed air conditioning enhance the luxurious feel. Located within a prestigious gated development, the property benefits from excellent communal amenities, including a large swimming pool, kids' splash pool, BBQ area, and padel tennis courts. The gated community ensures security and tranquillity, with overnight security guards providing extra security. Its proximity to La Resina Golf course and the beach are just a short walk or drive away. This apartment represents the perfect combination of modern luxury and outdoor living in a highly sought-after development. Ideal for golf lovers, beachgoers, and those looking for a peaceful retreat on the Costa del Sol!