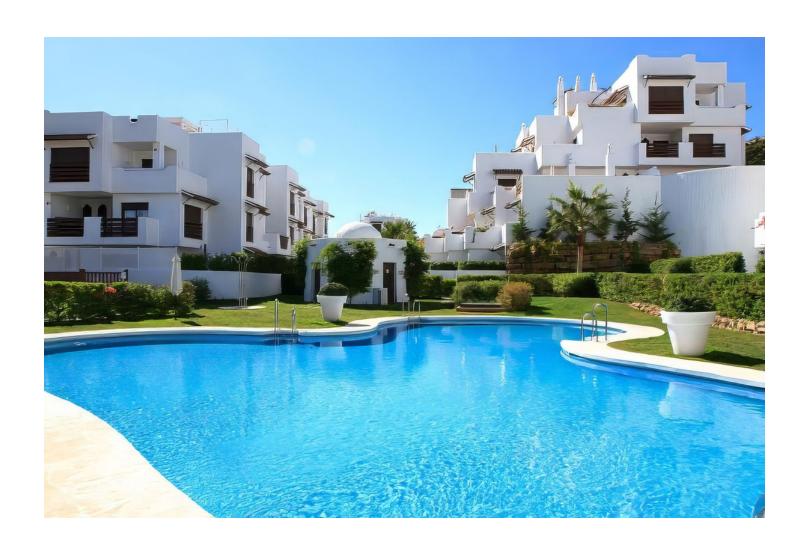

2

2

99 m2

132 m<sup>2</sup>

This fabulous two-bedroom garden apartment is a true gem, offering luxury, comfort, and convenience in one of the most desirable locations near Estepona. With over 132 m² of private garden space featuring a plunge pool and Jacuzzi, it provides the perfect setting for sunbathing, alfresco dining, and enjoying the serene outdoors in complete privacy. Both double bedrooms open onto the large private garden, with the master bedroom boasting ensuite facilities, ensuring a seamless indoor-outdoor lifestyle. The guest bedroom, with access to a full family bathroom, is perfect for visitors. The apartment's fully fitted kitchen and utility/laundry room add to its practical appeal, while cream marble flooring and pre-installed air conditioning enhance the luxurious feel. Located within a prestigious gated development, the property benefits from excellent communal amenities, including a large swimming pool, kids' splash pool, BBQ area, and padel tennis courts. The gated community ensures security and tranquillity, with overnight security guards providing extra security. Its proximity to La Resina Golf course and the beach are just a short walk or drive away. This apartment represents the perfect combination of modern luxury and outdoor living in a highly sought-after development. Ideal for golf lovers, beachgoers, and those looking for a peaceful retreat on the Costa del Sol!