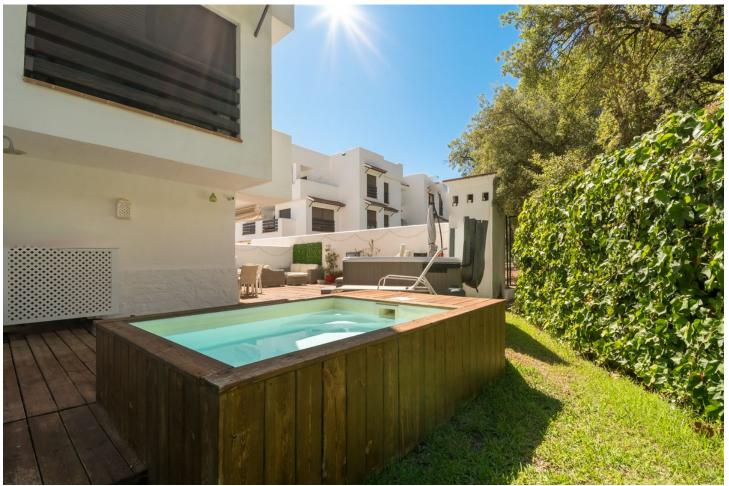

2

2

99 m2

132 m<sup>2</sup>

This fabulous two-bedroom garden apartment is a true gem, offering luxury, comfort, and convenience in one of the most desirable locations near Estepona. With over 132 m² of private garden space featuring a plunge pool and Jacuzzi, it provides the perfect setting for sunbathing, alfresco dining, and enjoying the serene outdoors in complete privacy. Both double bedrooms open onto the large private garden, with the master bedroom boasting ensuite facilities, ensuring a seamless indoor-outdoor lifestyle. The guest bedroom, with access to a full family bathroom, is perfect for visitors. The apartment's fully fitted kitchen and utility/laundry room add to its practical appeal, while cream marble flooring and pre-installed air conditioning enhance the luxurious feel. Located within a prestigious gated development, the property benefits from excellent communal amenities, including a large swimming pool, kids' splash pool, BBQ area, and padel tennis courts. The gated community ensures security and tranquillity, with overnight security guards providing extra security. Its proximity to La Resina Golf course and the beach are just a short walk or drive away. This apartment represents the perfect combination of modern luxury and outdoor living in a highly sought-after development. Ideal for golf lovers, beachgoers, and those looking for a peaceful retreat on the Costa del Sol!