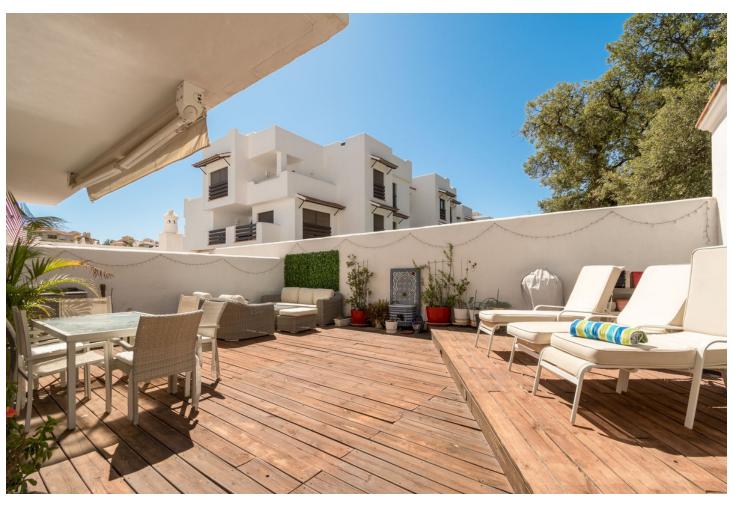

2

2

99 m2

132 m<sup>2</sup>

This fabulous two-bedroom garden apartment is a true gem, offering luxury, comfort, and convenience in one of the most desirable locations near Estepona. With over 132 m² of private garden space featuring a plunge pool and Jacuzzi, it provides the perfect setting for sunbathing, alfresco dining, and enjoying the serene outdoors in complete privacy. Both double bedrooms open onto the large private garden, with the master bedroom boasting ensuite facilities, ensuring a seamless indoor-outdoor lifestyle. The guest bedroom, with access to a full family bathroom, is perfect for visitors. The apartment's fully fitted kitchen and utility/laundry room add to its practical appeal, while cream marble flooring and pre-installed air conditioning enhance the luxurious feel. Located within a prestigious gated development, the property benefits from excellent communal amenities, including a large swimming pool, kids' splash pool, BBQ area, and padel tennis courts. The gated community ensures security and tranquillity, with overnight security guards providing extra security. Its proximity to La Resina Golf course and the beach are just a short walk or drive away. This apartment represents the perfect combination of modern luxury and outdoor living in a highly sought-after development. Ideal for golf lovers, beachgoers, and those looking for a peaceful retreat on the Costa del Sol!