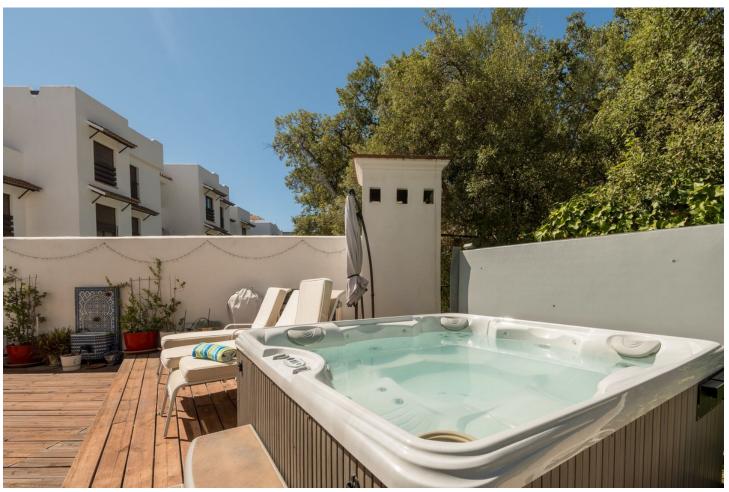

2

2

99 m2

132 m<sup>2</sup>

This fabulous two-bedroom garden apartment is a true gem, offering luxury, comfort, and convenience in one of the most desirable locations near Estepona. With over 132 m² of private garden space featuring a plunge pool and Jacuzzi, it provides the perfect setting for sunbathing, alfresco dining, and enjoying the serene outdoors in complete privacy. Both double bedrooms open onto the large private garden, with the master bedroom boasting ensuite facilities, ensuring a seamless indoor-outdoor lifestyle. The guest bedroom, with access to a full family bathroom, is perfect for visitors. The apartment's fully fitted kitchen and utility/laundry room add to its practical appeal, while cream marble flooring and pre-installed air conditioning enhance the luxurious feel. Located within a prestigious gated development, the property benefits from excellent communal amenities, including a large swimming pool, kids' splash pool, BBQ area, and padel tennis courts. The gated community ensures security and tranquillity, with overnight security guards providing extra security. Its proximity to La Resina Golf course and the beach are just a short walk or drive away. This apartment represents the perfect combination of modern luxury and outdoor living in a highly sought-after development. Ideal for golf lovers, beachgoers, and those looking for a peaceful retreat on the Costa del Sol!