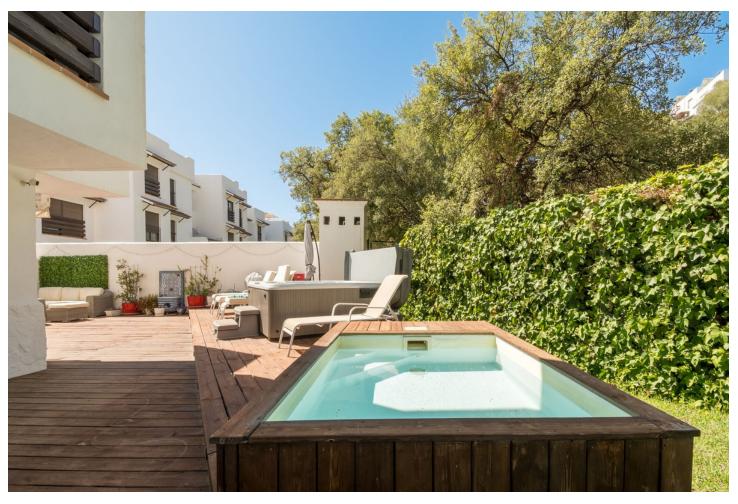

2

2

99 m2

132 m<sup>2</sup>

This fabulous two-bedroom garden apartment is a true gem, offering luxury, comfort, and convenience in one of the most desirable locations near Estepona. With over 132 m² of private garden space featuring a plunge pool and Jacuzzi, it provides the perfect setting for sunbathing, alfresco dining, and enjoying the serene outdoors in complete privacy. Both double bedrooms open onto the large private garden, with the master bedroom boasting ensuite facilities, ensuring a seamless indoor-outdoor lifestyle. The guest bedroom, with access to a full family bathroom, is perfect for visitors. The apartment's fully fitted kitchen and utility/laundry room add to its practical appeal, while cream marble flooring and pre-installed air conditioning enhance the luxurious feel. Located within a prestigious gated development, the property benefits from excellent communal amenities, including a large swimming pool, kids' splash pool, BBQ area, and padel tennis courts. The gated community ensures security and tranquillity, with overnight security guards providing extra security. Its proximity to La Resina Golf course and the beach are just a short walk or drive away. This apartment represents the perfect combination of modern luxury and outdoor living in a highly sought-after development. Ideal for golf lovers, beachgoers, and those looking for a peaceful retreat on the Costa del Sol!