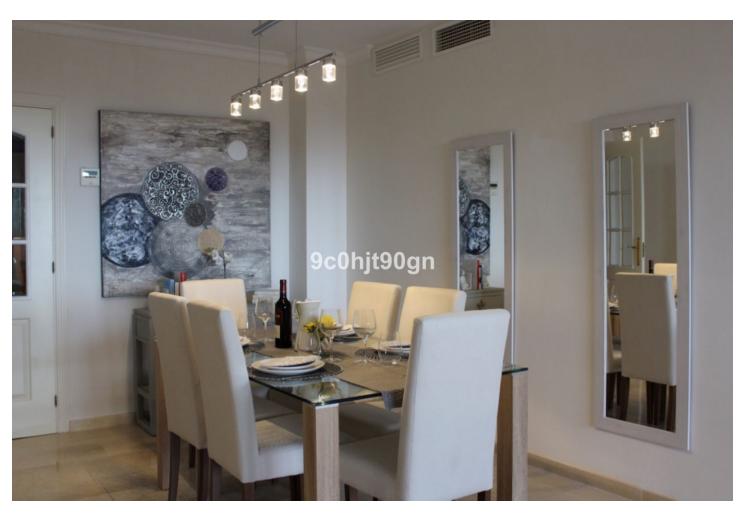

116 m2

LARGE APARTMENT WITH EXCELLENT QUALITIES NEXT TO THE SANTA MARIA GOLF COURSE IN ELVIRIA! Located in the heart of Elviria, this exceptional apartment is just steps away from the famous Santa María Golf Course and only few minutes drive from all the services in Elviria Square, shops, restaurants, etc., and a five-minute drive from the beautiful beaches of the area. The apartment stands out for its spaciousness and brightness, with nearly  $120m^2$  of built space.. The bright living-dining room has access to terrace with pleasant open views of the golf course and mountains is fully equipped. The master bedroom features built-in wardrobes and an en-suite bathroom. The other bedroom is also spacious and cozy, and there is another full bathroom with bath. The independent kitchen is very bright and spacious with very large terrace that enjoys the morning sun. The apartment also includes centralized air conditioning, a large garage, and a storage room in the basement, an elevator, and multiple meticulously maintained gardens and pools within the complex for family enjoyment.