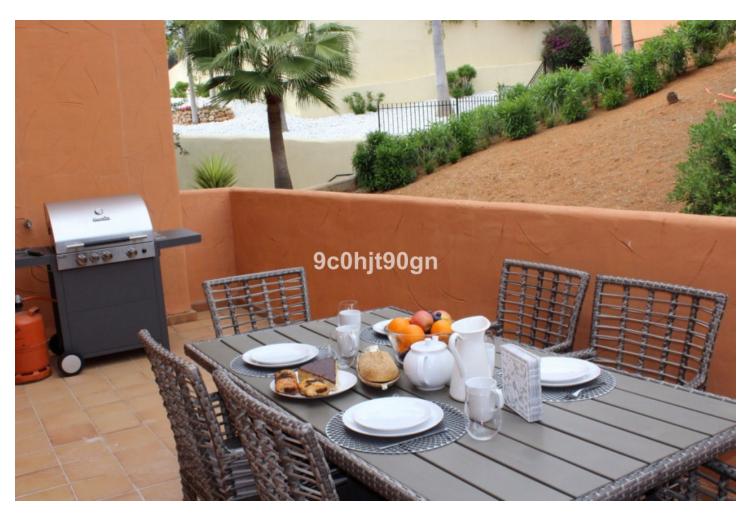

116 m2

LARGE APARTMENT WITH EXCELLENT QUALITIES NEXT TO THE SANTA MARIA GOLF COURSE IN ELVIRIA! Located in the heart of Elviria, this exceptional apartment is just steps away from the famous Santa María Golf Course and only few minutes drive from all the services in Elviria Square, shops, restaurants, etc., and a five-minute drive from the beautiful beaches of the area. The apartment stands out for its spaciousness and brightness, with nearly  $120m^2$  of built space.. The bright living-dining room has access to terrace with pleasant open views of the golf course and mountains is fully equipped. The master bedroom features built-in wardrobes and an en-suite bathroom. The other bedroom is also spacious and cozy, and there is another full bathroom with bath. The independent kitchen is very bright and spacious with very large terrace that enjoys the morning sun. The apartment also includes centralized air conditioning, a large garage, and a storage room in the basement, an elevator, and multiple meticulously maintained gardens and pools within the complex for family enjoyment.