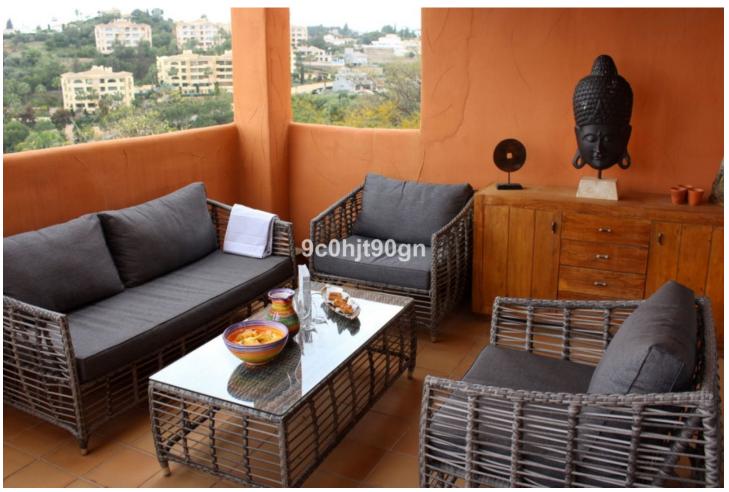

116 m2

LARGE APARTMENT WITH EXCELLENT QUALITIES NEXT TO THE SANTA MARIA GOLF COURSE IN ELVIRIA! Located in the heart of Elviria, this exceptional apartment is just steps away from the famous Santa María Golf Course and only few minutes drive from all the services in Elviria Square, shops, restaurants, etc., and a five-minute drive from the beautiful beaches of the area. The apartment stands out for its spaciousness and brightness, with nearly  $120m^2$  of built space.. The bright living-dining room has access to terrace with pleasant open views of the golf course and mountains is fully equipped. The master bedroom features built-in wardrobes and an en-suite bathroom. The other bedroom is also spacious and cozy, and there is another full bathroom with bath. The independent kitchen is very bright and spacious with very large terrace that enjoys the morning sun. The apartment also includes centralized air conditioning, a large garage, and a storage room in the basement, an elevator, and multiple meticulously maintained gardens and pools within the complex for family enjoyment.