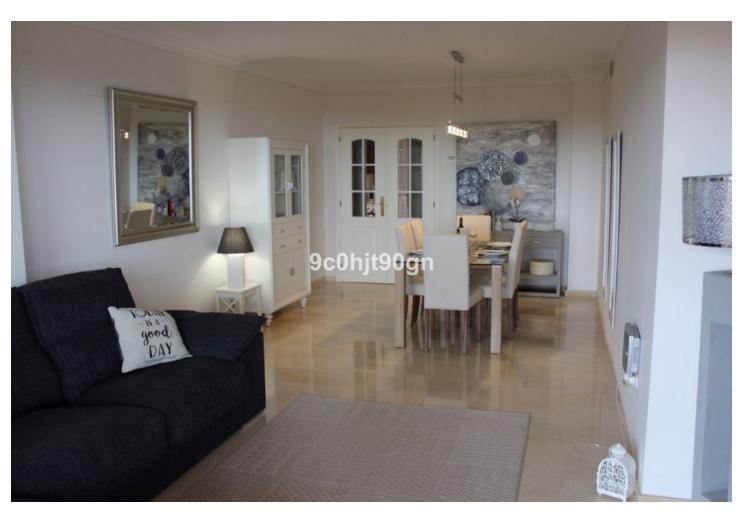

116 m2

LARGE APARTMENT WITH EXCELLENT QUALITIES NEXT TO THE SANTA MARIA GOLF COURSE IN ELVIRIA! Located in the heart of Elviria, this exceptional apartment is just steps away from the famous Santa María Golf Course and only few minutes drive from all the services in Elviria Square, shops, restaurants, etc., and a five-minute drive from the beautiful beaches of the area. The apartment stands out for its spaciousness and brightness, with nearly  $120m^2$  of built space.. The bright living-dining room has access to terrace with pleasant open views of the golf course and mountains is fully equipped. The master bedroom features built-in wardrobes and an en-suite bathroom. The other bedroom is also spacious and cozy, and there is another full bathroom with bath. The independent kitchen is very bright and spacious with very large terrace that enjoys the morning sun. The apartment also includes centralized air conditioning, a large garage, and a storage room in the basement, an elevator, and multiple meticulously maintained gardens and pools within the complex for family enjoyment.