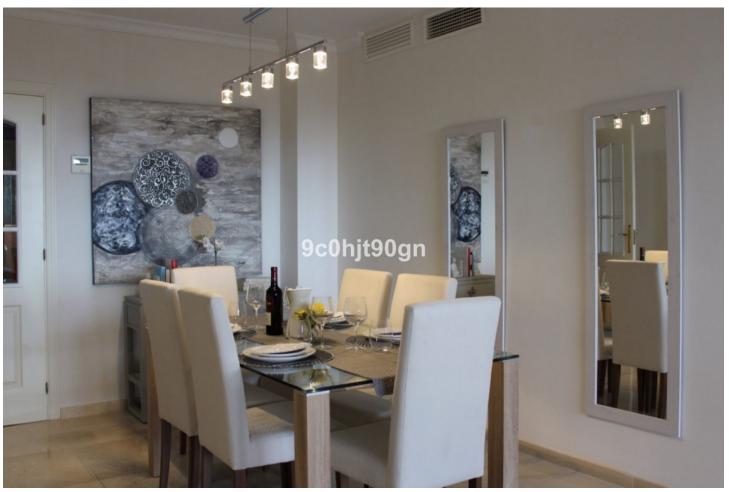

116 m2

LARGE APARTMENT WITH EXCELLENT QUALITIES NEXT TO THE SANTA MARIA GOLF COURSE IN ELVIRIA! Located in the heart of Elviria, this exceptional apartment is just steps away from the famous Santa María Golf Course and only few minutes drive from all the services in Elviria Square, shops, restaurants, etc., and a five-minute drive from the beautiful beaches of the area. The apartment stands out for its spaciousness and brightness, with nearly  $120m^2$  of built space.. The bright living-dining room has access to terrace with pleasant open views of the golf course and mountains is fully equipped. The master bedroom features built-in wardrobes and an en-suite bathroom. The other bedroom is also spacious and cozy, and there is another full bathroom with bath. The independent kitchen is very bright and spacious with very large terrace that enjoys the morning sun. The apartment also includes centralized air conditioning, a large garage, and a storage room in the basement, an elevator, and multiple meticulously maintained gardens and pools within the complex for family enjoyment.