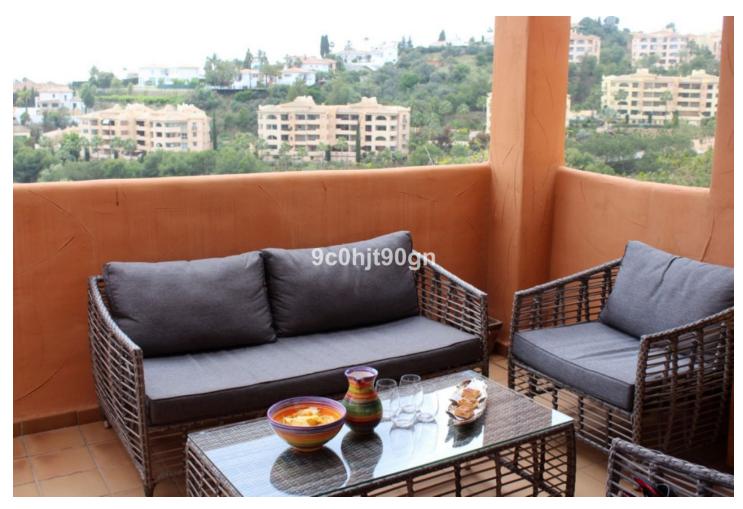

116 m2

LARGE APARTMENT WITH EXCELLENT QUALITIES NEXT TO THE SANTA MARIA GOLF COURSE IN ELVIRIA! Located in the heart of Elviria, this exceptional apartment is just steps away from the famous Santa María Golf Course and only few minutes drive from all the services in Elviria Square, shops, restaurants, etc., and a five-minute drive from the beautiful beaches of the area. The apartment stands out for its spaciousness and brightness, with nearly  $120m^2$  of built space.. The bright living-dining room has access to terrace with pleasant open views of the golf course and mountains is fully equipped. The master bedroom features built-in wardrobes and an en-suite bathroom. The other bedroom is also spacious and cozy, and there is another full bathroom with bath. The independent kitchen is very bright and spacious with very large terrace that enjoys the morning sun. The apartment also includes centralized air conditioning, a large garage, and a storage room in the basement, an elevator, and multiple meticulously maintained gardens and pools within the complex for family enjoyment.