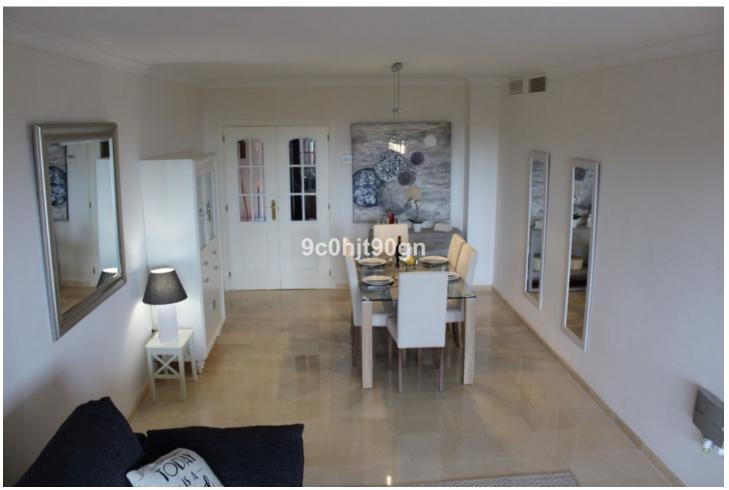

116 m2

LARGE APARTMENT WITH EXCELLENT QUALITIES NEXT TO THE SANTA MARIA GOLF COURSE IN ELVIRIA! Located in the heart of Elviria, this exceptional apartment is just steps away from the famous Santa María Golf Course and only few minutes drive from all the services in Elviria Square, shops, restaurants, etc., and a five-minute drive from the beautiful beaches of the area. The apartment stands out for its spaciousness and brightness, with nearly  $120m^2$  of built space.. The bright living-dining room has access to terrace with pleasant open views of the golf course and mountains is fully equipped. The master bedroom features built-in wardrobes and an en-suite bathroom. The other bedroom is also spacious and cozy, and there is another full bathroom with bath. The independent kitchen is very bright and spacious with very large terrace that enjoys the morning sun. The apartment also includes centralized air conditioning, a large garage, and a storage room in the basement, an elevator, and multiple meticulously maintained gardens and pools within the complex for family enjoyment.