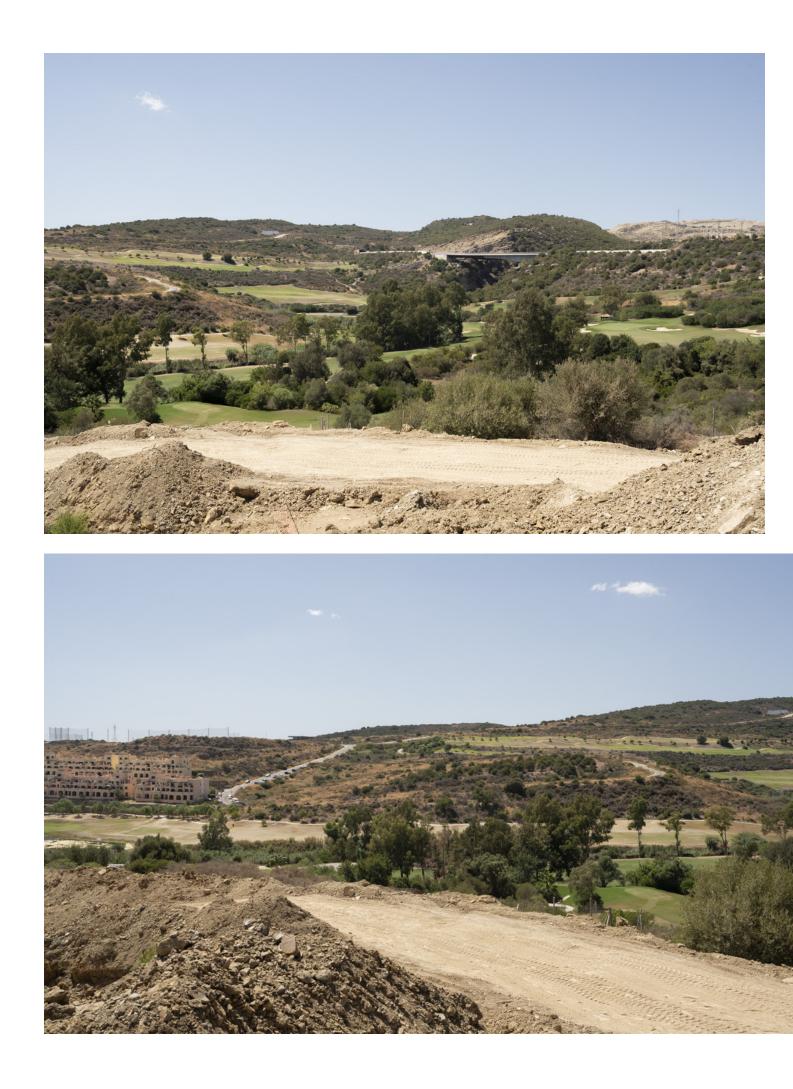

## Sales - Plot - Estepona 410.000€

www.mibgroup.es +34 662 58 96 58 info@mibgroup.es

Ref.-ID: MIBGR4827712

Estepona

Plot

Residential plot with building licence and project in place. All costs involved of the project, registration had been paid by the sellers! It is ready for an imminent start of the construction for the new owner! Nestled in the prestigious location of Valle Romano, Estepona West, this exclusive plot offers a unique opportunity for discerning buyers to create their dream home. As a sole agency listing, this property promises unparalleled access to the vibrant lifestyle of the Costa del Sol, with its proximity to a variety of amenities and attractions. Spanning an impressive 975 square metres, the plot is perfectly positioned front line to the renowned Valle Romano golf course. This prime location not only provides stunning golf views but also offers breathtaking vistas of the surrounding mountains and the shimmering Mediterranean Sea. The panoramic views are a testament to the plot's exceptional setting, making it a highly desirable investment for those seeking both tranquillity and convenience. The plot's strategic location ensures that all essential amenities are within easy reach. It is conveniently close to the sea and beach, allowing for leisurely coastal strolls and beachside relaxation. Additionally, the proximity to shops, schools, and the town centre ensures that daily necessities and educational facilities are just a short drive away. For those who enjoy the vibrant social scene, the nearby port offers a variety of dining and entertainment options. This plot is not only a gateway to the stunning natural beauty of Estepona but also a canvas for creating a bespoke residence that reflects personal style and luxury. With its combination of location, views, and accessibility, this property stands as a remarkable opportunity for investment in one of the Costa del Sol's most soughtafter areas.