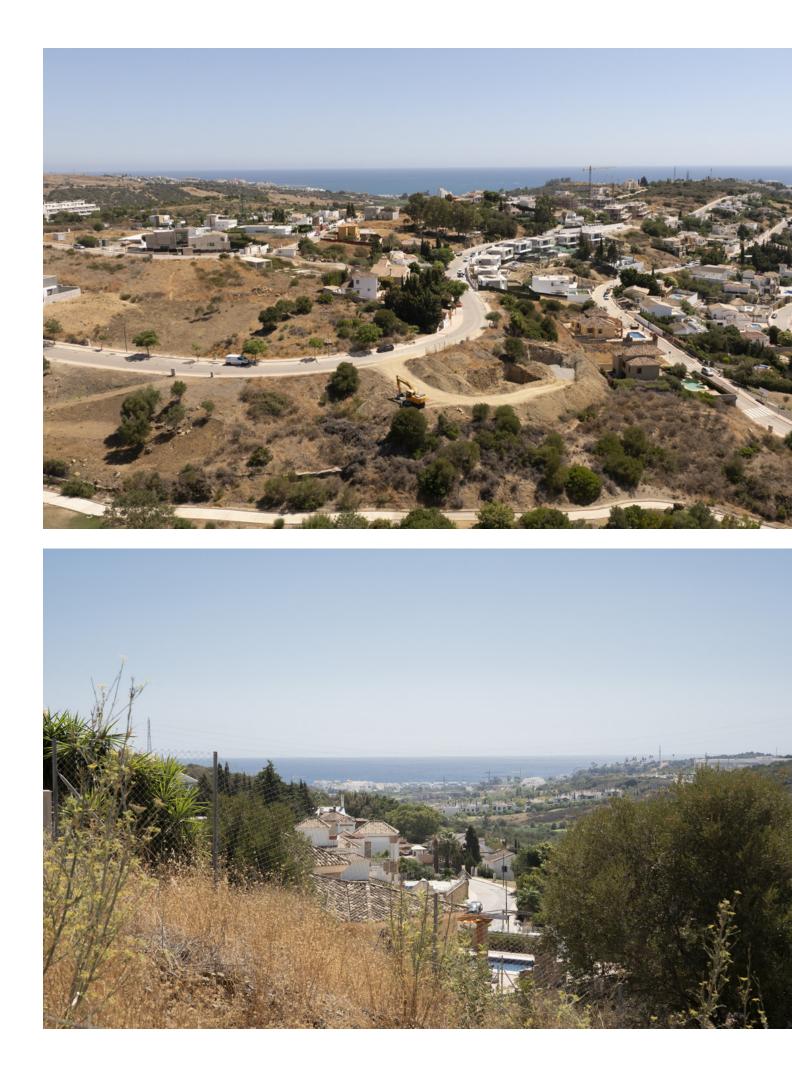

## Sales - Plot - Estepona 410.000€

www.mibgroup.es +34 662 58 96 58 info@mibgroup.es

Ref.-ID: MIBGR4827712

Estepona

Plot

Residential plot with building licence and project in place. All costs involved of the project, registration had been paid by the sellers! It is ready for an imminent start of the construction for the new owner! Nestled in the prestigious location of Valle Romano, Estepona West, this exclusive plot offers a unique opportunity for discerning buyers to create their dream home. As a sole agency listing, this property promises unparalleled access to the vibrant lifestyle of the Costa del Sol, with its proximity to a variety of amenities and attractions. Spanning an impressive 975 square metres, the plot is perfectly positioned front line to the renowned Valle Romano golf course. This prime location not only provides stunning golf views but also offers breathtaking vistas of the surrounding mountains and the shimmering Mediterranean Sea. The panoramic views are a testament to the plot's exceptional setting, making it a highly desirable investment for those seeking both tranquillity and convenience. The plot's strategic location ensures that all essential amenities are within easy reach. It is conveniently close to the sea and beach, allowing for leisurely coastal strolls and beachside relaxation. Additionally, the proximity to shops, schools, and the town centre ensures that daily necessities and educational facilities are just a short drive away. For those who enjoy the vibrant social scene, the nearby port offers a variety of dining and entertainment options. This plot is not only a gateway to the stunning natural beauty of Estepona but also a canvas for creating a bespoke residence that reflects personal style and luxury. With its combination of location, views, and accessibility, this property stands as a remarkable opportunity for investment in one of the Costa del Sol's most soughtafter areas.