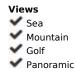

## Sales - Plot - Estepona 410.000€

www.mibgroup.es +34 662 58 96 58 info@mibgroup.es

Ref.-ID: MIBGR4827712

Estepona

Plot

Residential plot with building licence and project in place. All costs involved of the project, registration had been paid by the sellers! It is ready for an imminent start of the construction for the new owner! Nestled in the prestigious location of Valle Romano, Estepona West, this exclusive plot offers a unique opportunity for discerning buyers to create their dream home. As a sole agency listing, this property promises unparalleled access to the vibrant lifestyle of the Costa del Sol, with its proximity to a variety of amenities and attractions. Spanning an impressive 975 square metres, the plot is perfectly positioned front line to the renowned Valle Romano golf course. This prime location not only provides stunning golf views but also offers breathtaking vistas of the surrounding mountains and the shimmering Mediterranean Sea. The panoramic views are a testament to the plot's exceptional setting, making it a highly desirable investment for those seeking both tranquillity and convenience. The plot's strategic location ensures that all essential amenities are within easy reach. It is conveniently close to the sea and beach, allowing for leisurely coastal strolls and beachside relaxation. Additionally, the proximity to shops, schools, and the town centre ensures that daily necessities and educational facilities are just a short drive away. For those who enjoy the vibrant social scene, the nearby port offers a variety of dining and entertainment options. This plot is not only a gateway to the stunning natural beauty of Estepona but also a canvas for creating a bespoke residence that reflects personal style and luxury. With its combination of location, views, and accessibility, this property stands as a remarkable opportunity for investment in one of the Costa del Sol's most soughtafter areas.