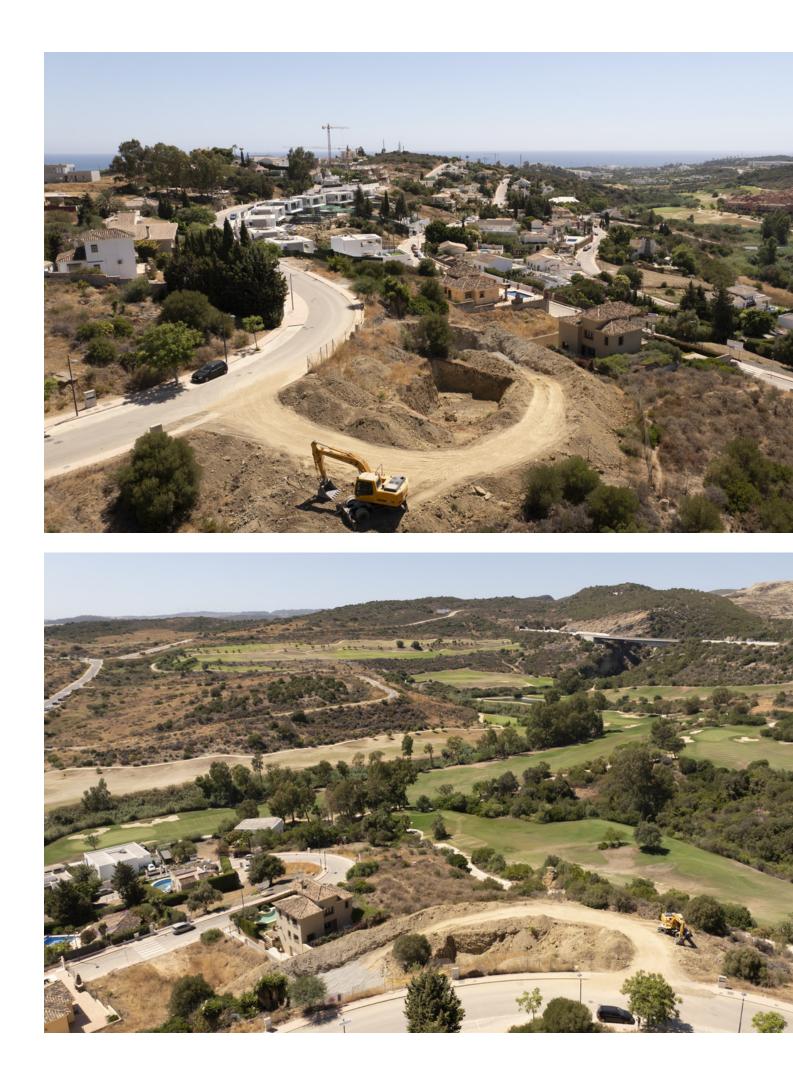

## Sales - Plot - Estepona 410.000€

www.mibgroup.es +34 662 58 96 58 info@mibgroup.es

Ref.-ID: MIBGR4827712

Estepona

Plot

Residential plot with building licence and project in place. All costs involved of the project, registration had been paid by the sellers! It is ready for an imminent start of the construction for the new owner! Nestled in the prestigious location of Valle Romano, Estepona West, this exclusive plot offers a unique opportunity for discerning buyers to create their dream home. As a sole agency listing, this property promises unparalleled access to the vibrant lifestyle of the Costa del Sol, with its proximity to a variety of amenities and attractions. Spanning an impressive 975 square metres, the plot is perfectly positioned front line to the renowned Valle Romano golf course. This prime location not only provides stunning golf views but also offers breathtaking vistas of the surrounding mountains and the shimmering Mediterranean Sea. The panoramic views are a testament to the plot's exceptional setting, making it a highly desirable investment for those seeking both tranquillity and convenience. The plot's strategic location ensures that all essential amenities are within easy reach. It is conveniently close to the sea and beach, allowing for leisurely coastal strolls and beachside relaxation. Additionally, the proximity to shops, schools, and the town centre ensures that daily necessities and educational facilities are just a short drive away. For those who enjoy the vibrant social scene, the nearby port offers a variety of dining and entertainment options. This plot is not only a gateway to the stunning natural beauty of Estepona but also a canvas for creating a bespoke residence that reflects personal style and luxury. With its combination of location, views, and accessibility, this property stands as a remarkable opportunity for investment in one of the Costa del Sol's most soughtafter areas.