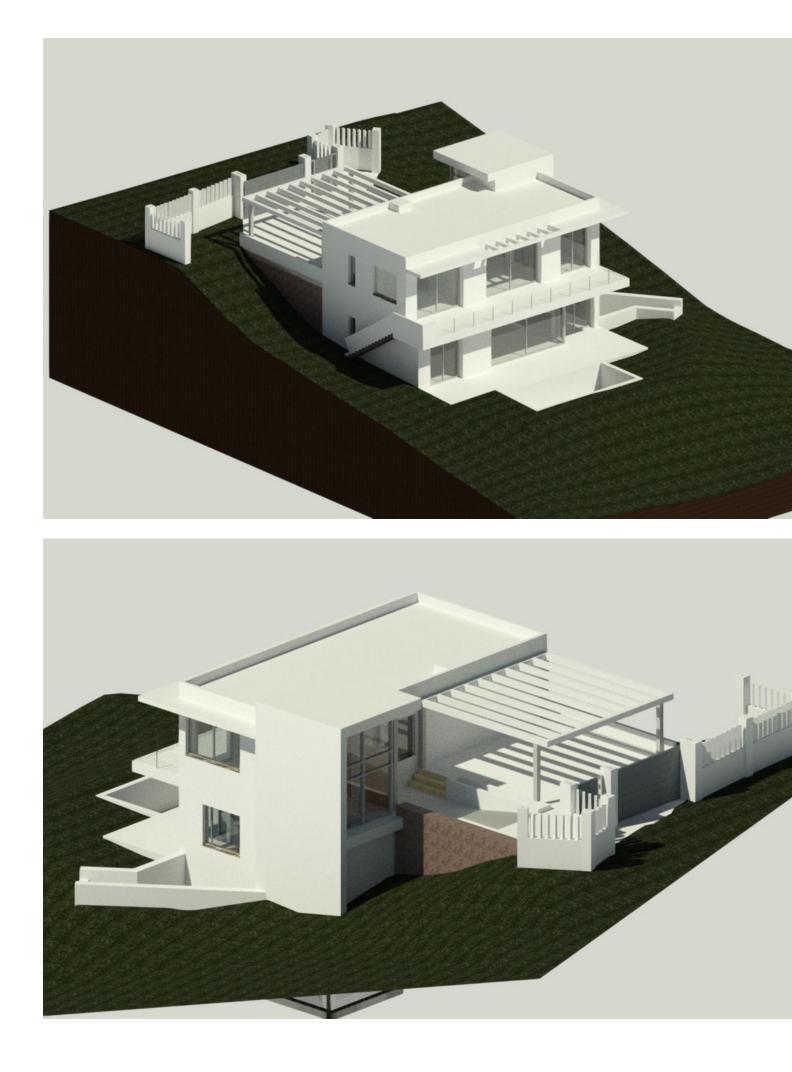

## Sales - Plot - Estepona 410.000€

www.mibgroup.es +34 662 58 96 58 info@mibgroup.es

Ref.-ID: MIBGR4827712

Estepona

Plot

Residential plot with building licence and project in place. All costs involved of the project, registration had been paid by the sellers! It is ready for an imminent start of the construction for the new owner! Nestled in the prestigious location of Valle Romano, Estepona West, this exclusive plot offers a unique opportunity for discerning buyers to create their dream home. As a sole agency listing, this property promises unparalleled access to the vibrant lifestyle of the Costa del Sol, with its proximity to a variety of amenities and attractions. Spanning an impressive 975 square metres, the plot is perfectly positioned front line to the renowned Valle Romano golf course. This prime location not only provides stunning golf views but also offers breathtaking vistas of the surrounding mountains and the shimmering Mediterranean Sea. The panoramic views are a testament to the plot's exceptional setting, making it a highly desirable investment for those seeking both tranquillity and convenience. The plot's strategic location ensures that all essential amenities are within easy reach. It is conveniently close to the sea and beach, allowing for leisurely coastal strolls and beachside relaxation. Additionally, the proximity to shops, schools, and the town centre ensures that daily necessities and educational facilities are just a short drive away. For those who enjoy the vibrant social scene, the nearby port offers a variety of dining and entertainment options. This plot is not only a gateway to the stunning natural beauty of Estepona but also a canvas for creating a bespoke residence that reflects personal style and luxury. With its combination of location, views, and accessibility, this property stands as a remarkable opportunity for investment in one of the Costa del Sol's most soughtafter areas.