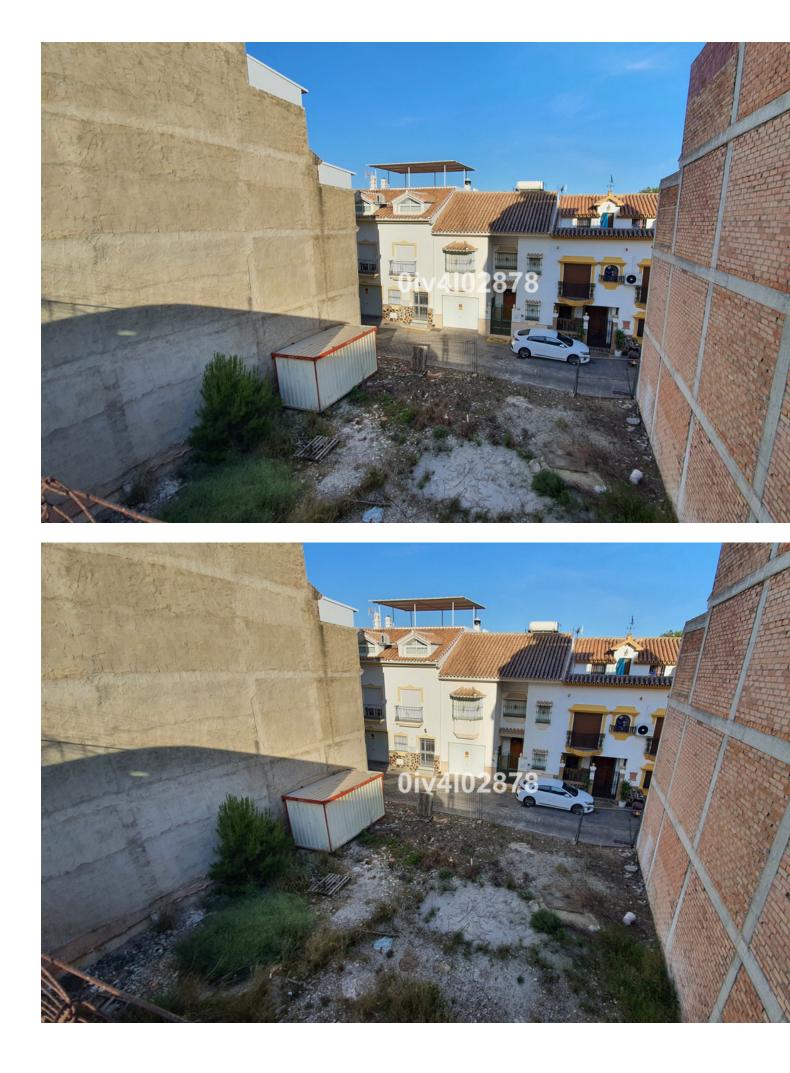

Sales - Plot - Benalmadena Pueblo 140.000€ www.mibgroup.es +34 662 58 96 58 info@mibgroup.es

Ref.-ID: MIBGR4827967

**Benalmadena Pueblo** 

Plot

IBI: 200 EUR / year

108 m2

Urban plot of 108m2 located in Benalmadena Pueblo, great location, higher level with sea views, close to shops restaurants and everything the charming Pueblo has to offer. Building allowance of 1,1587m2/m2=125,14m2 for the build of townhouse or apartments. Composed of Lower garage level plus 3 levels and atic level. C1 Classification=Casco. Total build area permitted subject to (planning permission) in excess of 325m2, given that the plot spans 2 roads with access from each. Given the elevation much of the build allowance isnt computable hence allowing a larger build area. There exisits the possibility of purchasing the adjacent plot of same size and construction area. Price for both plots together 270.000[].