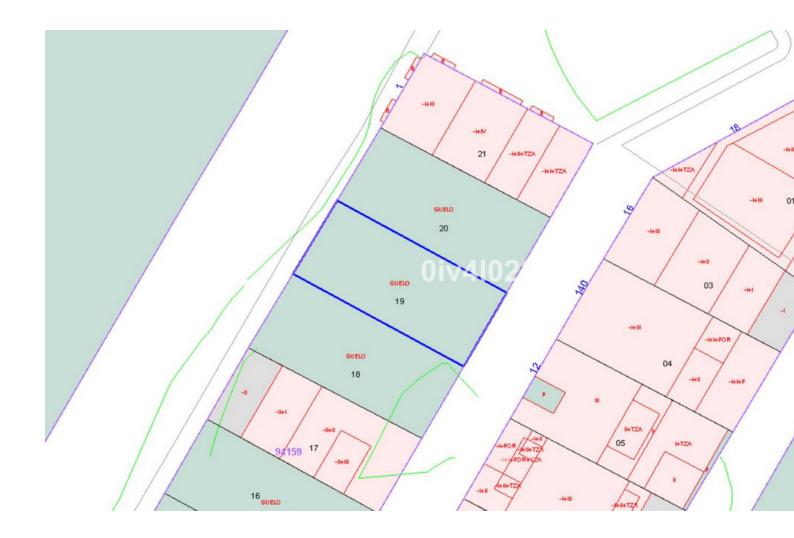

Sales - Plot - Benalmadena Pueblo 140.000€ www.mibgroup.es +34 662 58 96 58 info@mibgroup.es

Ref.-ID: MIBGR4827967

**Benalmadena Pueblo** 

Plot

IBI: 200 EUR / year

108 m2

Urban plot of 108m2 located in Benalmadena Pueblo, great location, higher level with sea views, close to shops restaurants and everything the charming Pueblo has to offer. Building allowance of 1,1587m2/m2=125,14m2 for the build of townhouse or apartments. Composed of Lower garage level plus 3 levels and atic level. C1 Classification=Casco. Total build area permitted subject to (planning permission) in excess of 325m2, given that the plot spans 2 roads with access from each. Given the elevation much of the build allowance isnt computable hence allowing a larger build area. There exisits the possibility of purchasing the adjacent plot of same size and construction area. Price for both plots together 270.000[].