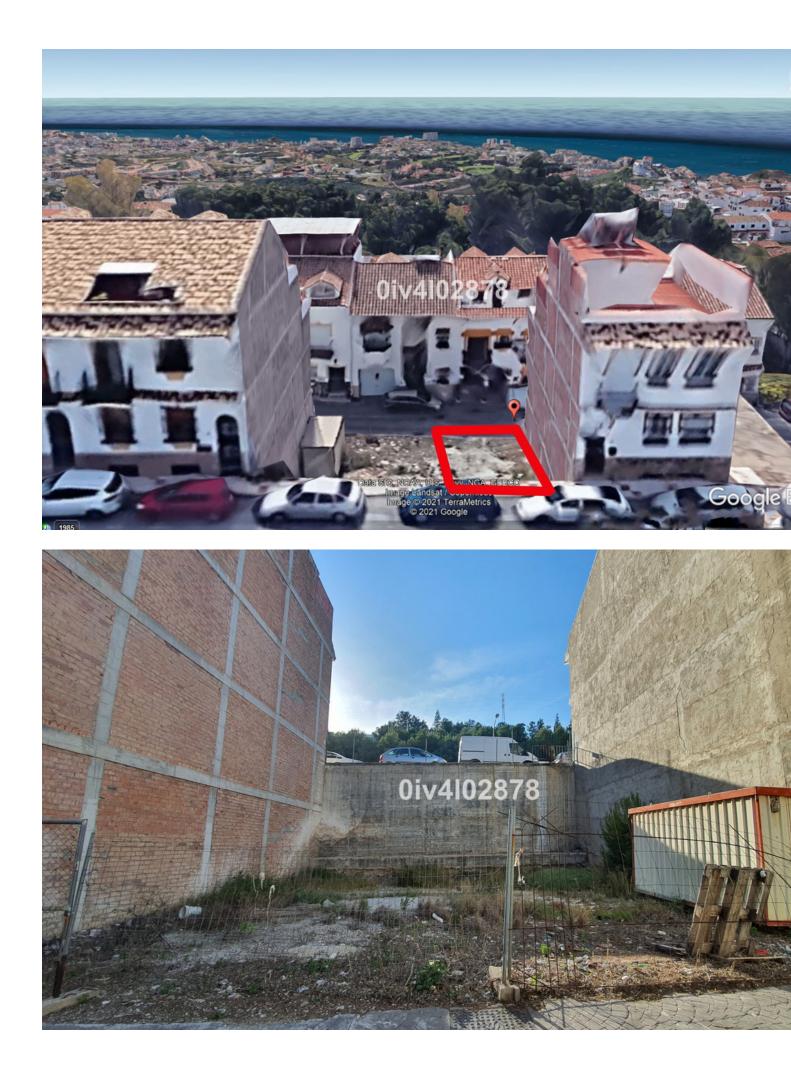

Sales - Plot - Benalmadena Pueblo 140.000€ www.mibgroup.es +34 662 58 96 58 info@mibgroup.es

Ref.-ID: MIBGR4827967

**Benalmadena Pueblo** 

Plot

IBI: 200 EUR / year

108 m2

Urban plot of 108m2 located in Benalmadena Pueblo, great location, higher level with sea views, close to shops restaurants and everything the charming Pueblo has to offer. Building allowance of 1,1587m2/m2=125,14m2 for the build of townhouse or apartments. Composed of Lower garage level plus 3 levels and atic level. C1 Classification=Casco. Total build area permitted subject to (planning permission) in excess of 325m2, given that the plot spans 2 roads with access from each. Given the elevation much of the build allowance isnt computable hence allowing a larger build area. There exisits the possibility of purchasing the adjacent plot of same size and construction area. Price for both plots together 270.000[].