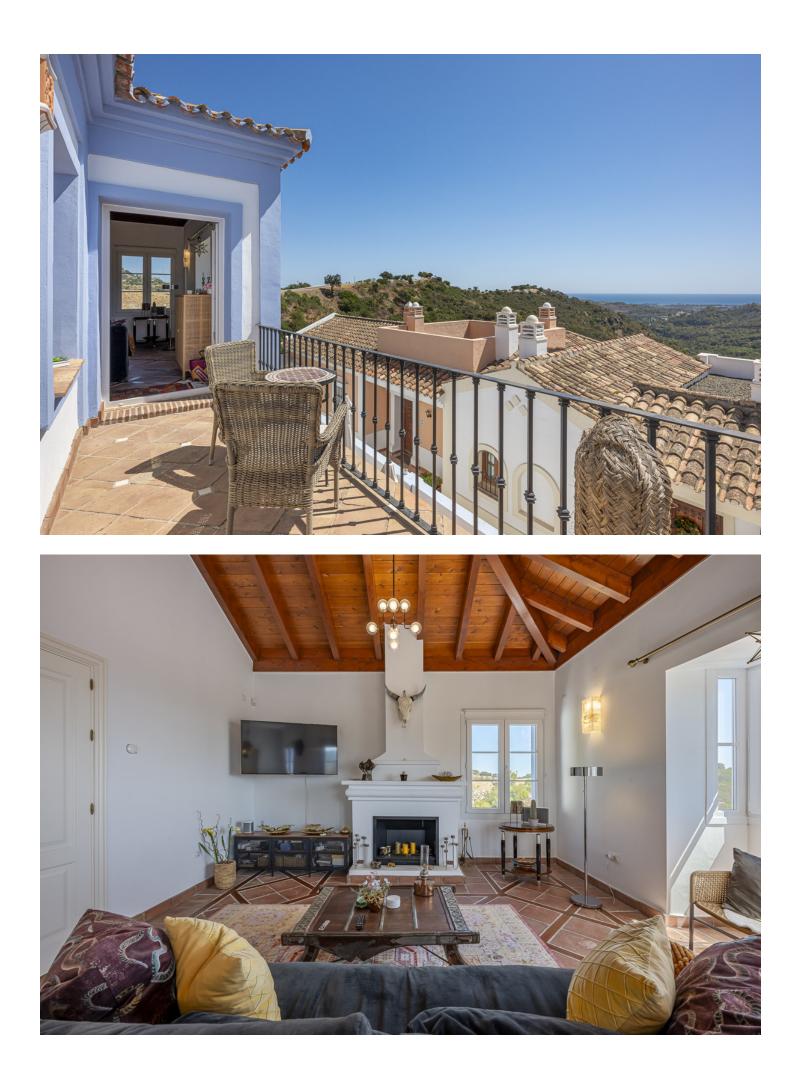

This private, corner townhouse offers stunning sea and mountain views in the peaceful Monte Mayor Alto area of La Heredia, Benahavis. Just a short drive from the bustling beach life of Puerto Banús, the charming parish of Cancelada, and the lively town of San Pedro, the property has excellent road access via the A-7 coast road. International schools, supermarkets, hospitals, and sports facilities, including golf courses and beaches, are nearby. The Nueva Andalucia Golf Valley is within easy reach, making this property perfect for relaxation and outdoor activities. The townhouse is built over two levels and features a spacious 229 m<sup>2</sup> interior, plus an almost 100 m<sup>2</sup> terrace with gorgeous sea and mountain views. On the entrance level, you are greeted by a light-filled living room with a charming fireplace and high ceilings. This room opens onto the large terrace, perfect for outdoor dining while taking in the spectacular views. The open-plan kitchen, adjacent to the dining area, offers ample cabinet room for storage. There is also a generous double bedroom with an ensuite bathroom, ample closet space, and a guest toilet on this same floor. The lower level hosts two more large bedrooms, both with en-suite bathrooms and direct access to a private terrace with a plunge pool, sunbeds, and a chillout area, all while enjoying the same far-reaching views for maximum privacy and comfort. La Heredia in Benahavis is a sought-after, gated community known for its Andalusian village charm. The area offers easy access to local amenities, including shops, restaurants, and medical services. International schools are just a short drive away for families, making this an ideal home for those who value convenience and a peaceful setting. Whether you enjoy golf, beach activities, or exploring the nearby towns, this property offers everything you need for a relaxed lifestyle on the Costa del Sol.