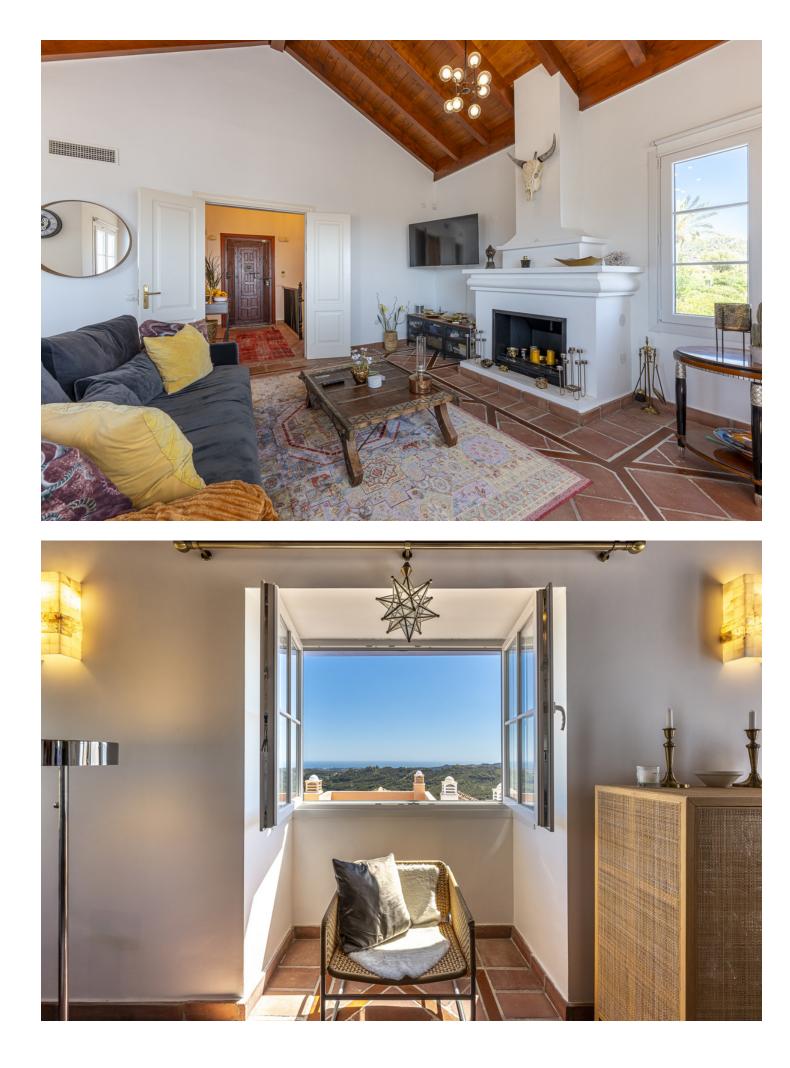

This private, corner townhouse offers stunning sea and mountain views in the peaceful Monte Mayor Alto area of La Heredia, Benahavis. Just a short drive from the bustling beach life of Puerto Banús, the charming parish of Cancelada, and the lively town of San Pedro, the property has excellent road access via the A-7 coast road. International schools, supermarkets, hospitals, and sports facilities, including golf courses and beaches, are nearby. The Nueva Andalucia Golf Valley is within easy reach, making this property perfect for relaxation and outdoor activities. The townhouse is built over two levels and features a spacious 229 m<sup>2</sup> interior, plus an almost 100 m<sup>2</sup> terrace with gorgeous sea and mountain views. On the entrance level, you are greeted by a light-filled living room with a charming fireplace and high ceilings. This room opens onto the large terrace, perfect for outdoor dining while taking in the spectacular views. The open-plan kitchen, adjacent to the dining area, offers ample cabinet room for storage. There is also a generous double bedroom with an ensuite bathroom, ample closet space, and a guest toilet on this same floor. The lower level hosts two more large bedrooms, both with en-suite bathrooms and direct access to a private terrace with a plunge pool, sunbeds, and a chillout area, all while enjoying the same far-reaching views for maximum privacy and comfort. La Heredia in Benahavis is a sought-after, gated community known for its Andalusian village charm. The area offers easy access to local amenities, including shops, restaurants, and medical services. International schools are just a short drive away for families, making this an ideal home for those who value convenience and a peaceful setting. Whether you enjoy golf, beach activities, or exploring the nearby towns, this property offers everything you need for a relaxed lifestyle on the Costa del Sol.