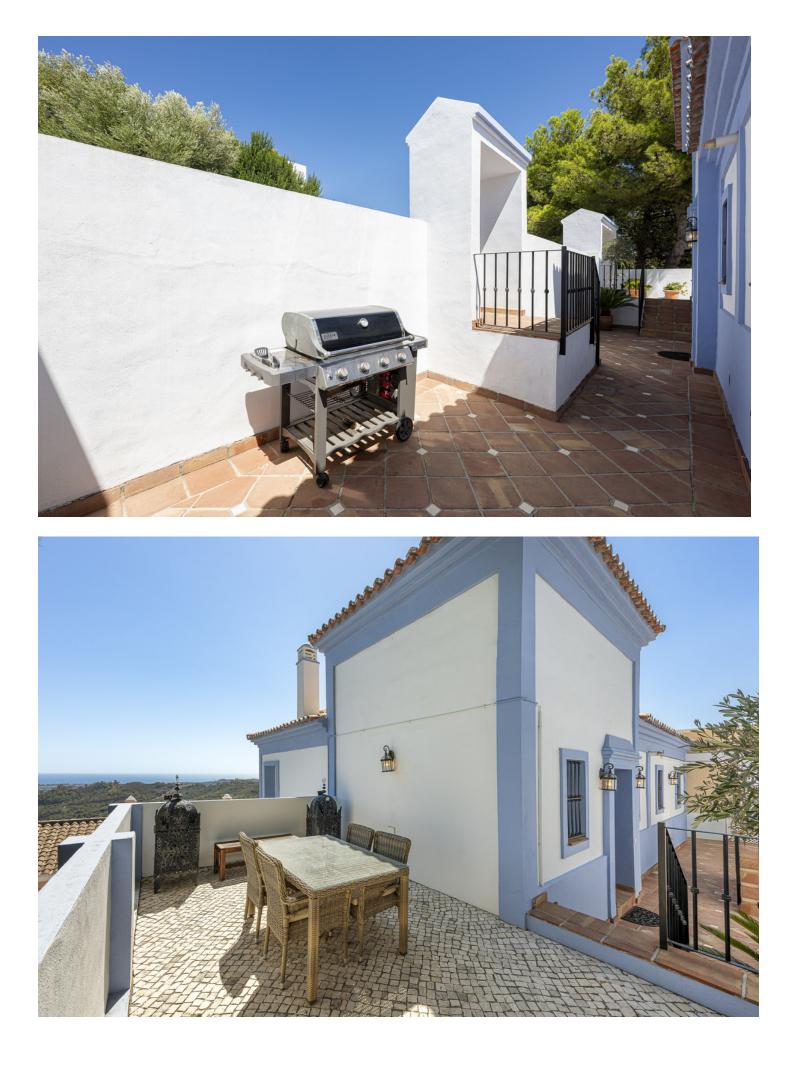

This private, corner townhouse offers stunning sea and mountain views in the peaceful Monte Mayor Alto area of La Heredia, Benahavis. Just a short drive from the bustling beach life of Puerto Banús, the charming parish of Cancelada, and the lively town of San Pedro, the property has excellent road access via the A-7 coast road. International schools, supermarkets, hospitals, and sports facilities, including golf courses and beaches, are nearby. The Nueva Andalucia Golf Valley is within easy reach, making this property perfect for relaxation and outdoor activities. The townhouse is built over two levels and features a spacious 229 m<sup>2</sup> interior, plus an almost 100 m<sup>2</sup> terrace with gorgeous sea and mountain views. On the entrance level, you are greeted by a light-filled living room with a charming fireplace and high ceilings. This room opens onto the large terrace, perfect for outdoor dining while taking in the spectacular views. The open-plan kitchen, adjacent to the dining area, offers ample cabinet room for storage. There is also a generous double bedroom with an ensuite bathroom, ample closet space, and a guest toilet on this same floor. The lower level hosts two more large bedrooms, both with en-suite bathrooms and direct access to a private terrace with a plunge pool, sunbeds, and a chillout area, all while enjoying the same far-reaching views for maximum privacy and comfort. La Heredia in Benahavis is a sought-after, gated community known for its Andalusian village charm. The area offers easy access to local amenities, including shops, restaurants, and medical services. International schools are just a short drive away for families, making this an ideal home for those who value convenience and a peaceful setting. Whether you enjoy golf, beach activities, or exploring the nearby towns, this property offers everything you need for a relaxed lifestyle on the Costa del Sol.