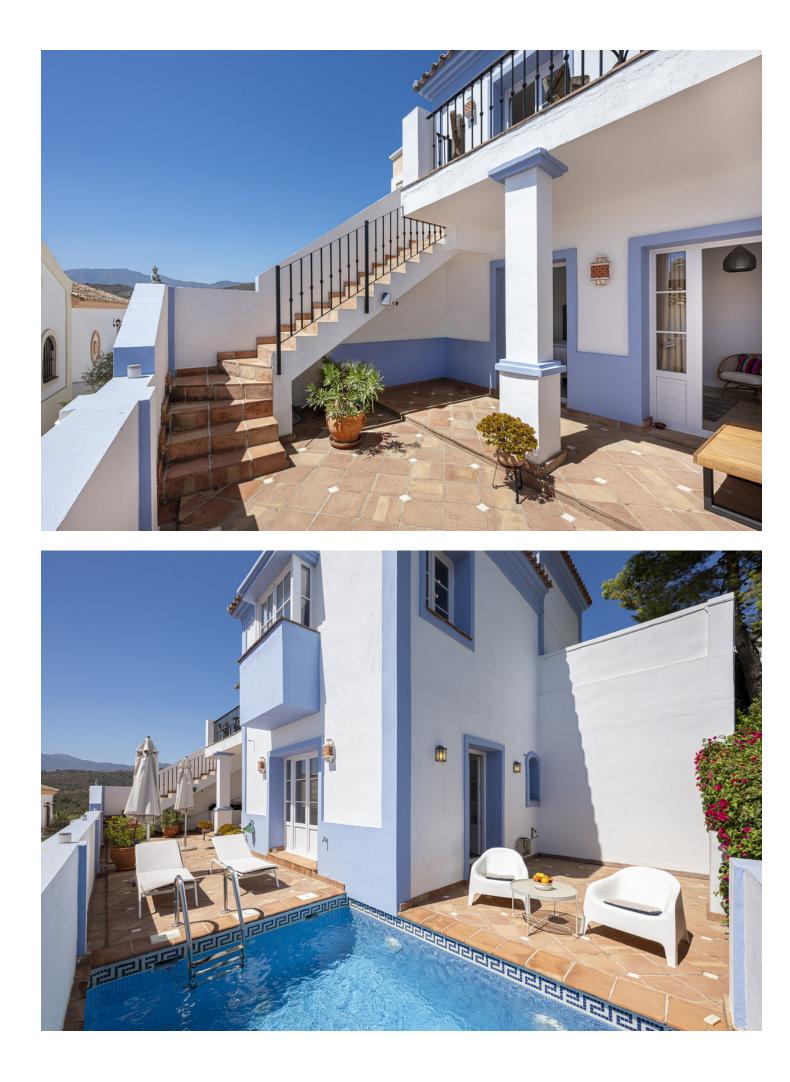

This private, corner townhouse offers stunning sea and mountain views in the peaceful Monte Mayor Alto area of La Heredia, Benahavis. Just a short drive from the bustling beach life of Puerto Banús, the charming parish of Cancelada, and the lively town of San Pedro, the property has excellent road access via the A-7 coast road. International schools, supermarkets, hospitals, and sports facilities, including golf courses and beaches, are nearby. The Nueva Andalucia Golf Valley is within easy reach, making this property perfect for relaxation and outdoor activities. The townhouse is built over two levels and features a spacious 229 m<sup>2</sup> interior, plus an almost 100 m<sup>2</sup> terrace with gorgeous sea and mountain views. On the entrance level, you are greeted by a light-filled living room with a charming fireplace and high ceilings. This room opens onto the large terrace, perfect for outdoor dining while taking in the spectacular views. The open-plan kitchen, adjacent to the dining area, offers ample cabinet room for storage. There is also a generous double bedroom with an ensuite bathroom, ample closet space, and a guest toilet on this same floor. The lower level hosts two more large bedrooms, both with en-suite bathrooms and direct access to a private terrace with a plunge pool, sunbeds, and a chillout area, all while enjoying the same far-reaching views for maximum privacy and comfort. La Heredia in Benahavis is a sought-after, gated community known for its Andalusian village charm. The area offers easy access to local amenities, including shops, restaurants, and medical services. International schools are just a short drive away for families, making this an ideal home for those who value convenience and a peaceful setting. Whether you enjoy golf, beach activities, or exploring the nearby towns, this property offers everything you need for a relaxed lifestyle on the Costa del Sol.