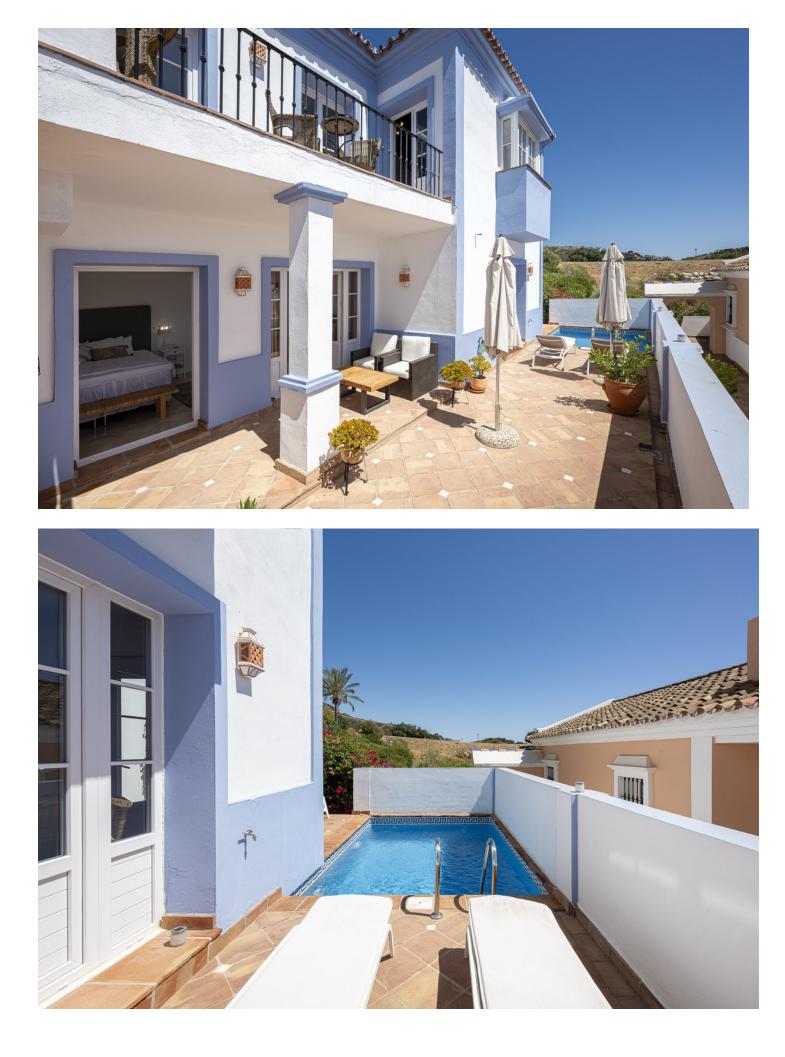

This private, corner townhouse offers stunning sea and mountain views in the peaceful Monte Mayor Alto area of La Heredia, Benahavis. Just a short drive from the bustling beach life of Puerto Banús, the charming parish of Cancelada, and the lively town of San Pedro, the property has excellent road access via the A-7 coast road. International schools, supermarkets, hospitals, and sports facilities, including golf courses and beaches, are nearby. The Nueva Andalucia Golf Valley is within easy reach, making this property perfect for relaxation and outdoor activities. The townhouse is built over two levels and features a spacious 229 m<sup>2</sup> interior, plus an almost 100 m<sup>2</sup> terrace with gorgeous sea and mountain views. On the entrance level, you are greeted by a light-filled living room with a charming fireplace and high ceilings. This room opens onto the large terrace, perfect for outdoor dining while taking in the spectacular views. The open-plan kitchen, adjacent to the dining area, offers ample cabinet room for storage. There is also a generous double bedroom with an ensuite bathroom, ample closet space, and a guest toilet on this same floor. The lower level hosts two more large bedrooms, both with en-suite bathrooms and direct access to a private terrace with a plunge pool, sunbeds, and a chillout area, all while enjoying the same far-reaching views for maximum privacy and comfort. La Heredia in Benahavis is a sought-after, gated community known for its Andalusian village charm. The area offers easy access to local amenities, including shops, restaurants, and medical services. International schools are just a short drive away for families, making this an ideal home for those who value convenience and a peaceful setting. Whether you enjoy golf, beach activities, or exploring the nearby towns, this property offers everything you need for a relaxed lifestyle on the Costa del Sol.