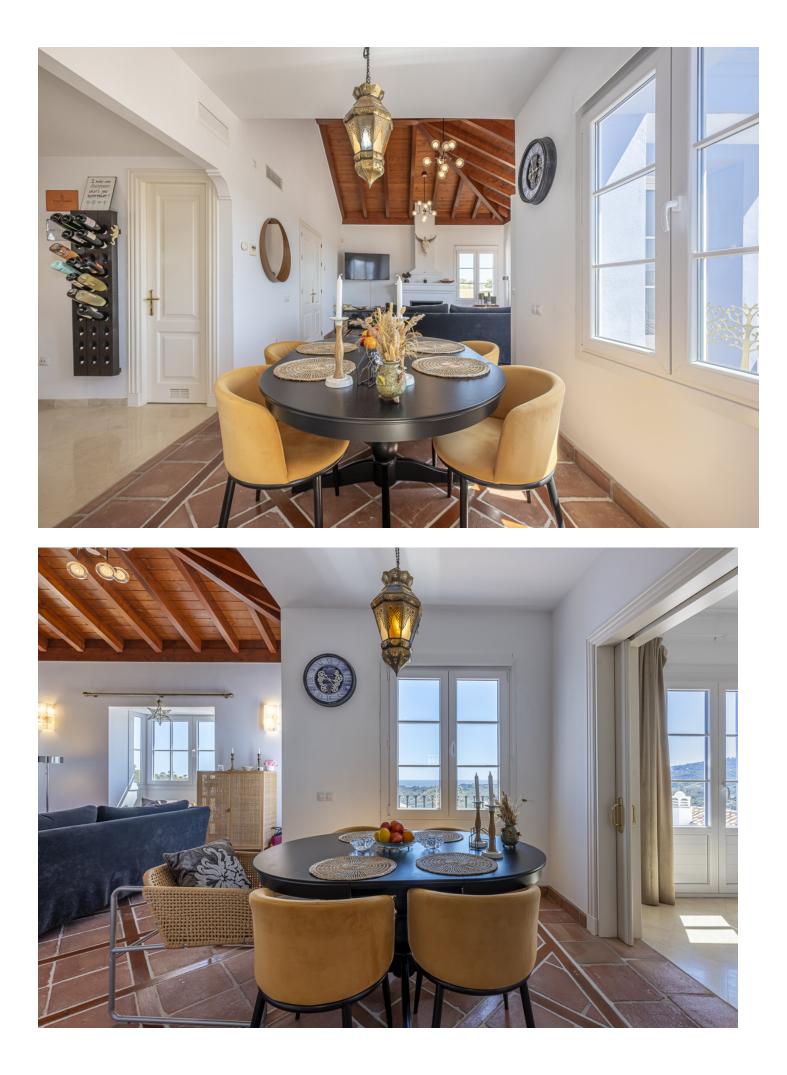

This private, corner townhouse offers stunning sea and mountain views in the peaceful Monte Mayor Alto area of La Heredia, Benahavis. Just a short drive from the bustling beach life of Puerto Banús, the charming parish of Cancelada, and the lively town of San Pedro, the property has excellent road access via the A-7 coast road. International schools, supermarkets, hospitals, and sports facilities, including golf courses and beaches, are nearby. The Nueva Andalucia Golf Valley is within easy reach, making this property perfect for relaxation and outdoor activities. The townhouse is built over two levels and features a spacious 229 m<sup>2</sup> interior, plus an almost 100 m<sup>2</sup> terrace with gorgeous sea and mountain views. On the entrance level, you are greeted by a light-filled living room with a charming fireplace and high ceilings. This room opens onto the large terrace, perfect for outdoor dining while taking in the spectacular views. The open-plan kitchen, adjacent to the dining area, offers ample cabinet room for storage. There is also a generous double bedroom with an ensuite bathroom, ample closet space, and a guest toilet on this same floor. The lower level hosts two more large bedrooms, both with en-suite bathrooms and direct access to a private terrace with a plunge pool, sunbeds, and a chillout area, all while enjoying the same far-reaching views for maximum privacy and comfort. La Heredia in Benahavis is a sought-after, gated community known for its Andalusian village charm. The area offers easy access to local amenities, including shops, restaurants, and medical services. International schools are just a short drive away for families, making this an ideal home for those who value convenience and a peaceful setting. Whether you enjoy golf, beach activities, or exploring the nearby towns, this property offers everything you need for a relaxed lifestyle on the Costa del Sol.