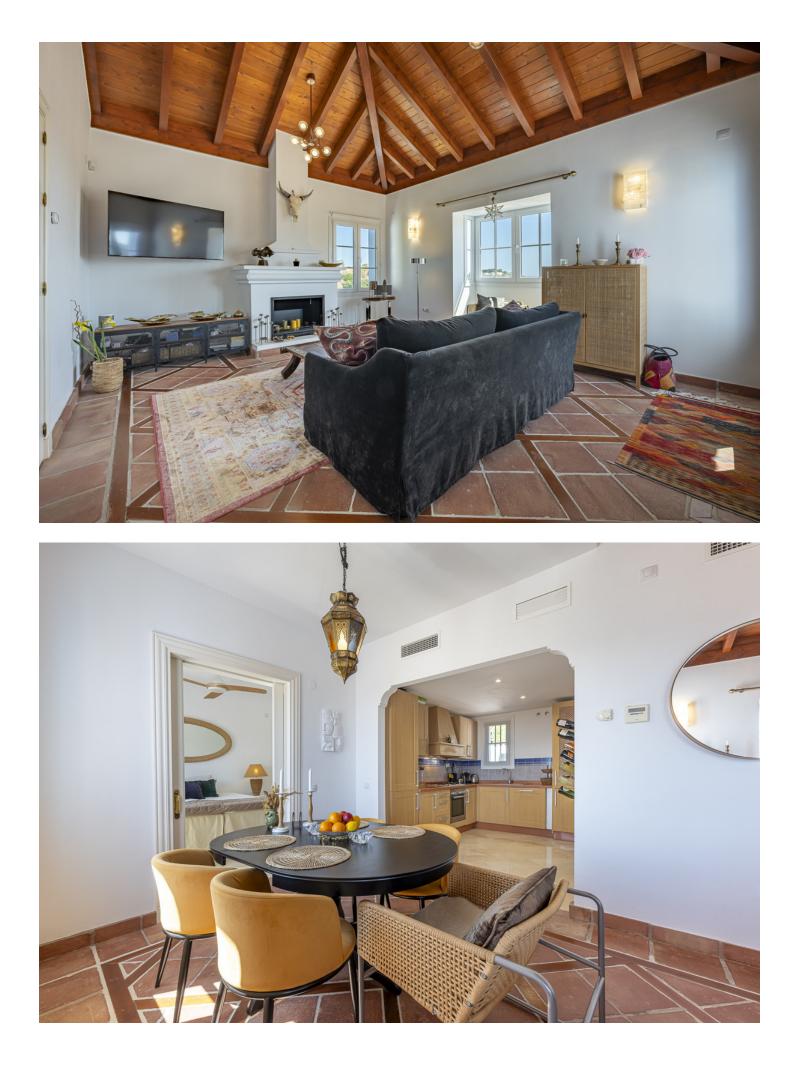

This private, corner townhouse offers stunning sea and mountain views in the peaceful Monte Mayor Alto area of La Heredia, Benahavis. Just a short drive from the bustling beach life of Puerto Banús, the charming parish of Cancelada, and the lively town of San Pedro, the property has excellent road access via the A-7 coast road. International schools, supermarkets, hospitals, and sports facilities, including golf courses and beaches, are nearby. The Nueva Andalucia Golf Valley is within easy reach, making this property perfect for relaxation and outdoor activities. The townhouse is built over two levels and features a spacious 229 m<sup>2</sup> interior, plus an almost 100 m<sup>2</sup> terrace with gorgeous sea and mountain views. On the entrance level, you are greeted by a light-filled living room with a charming fireplace and high ceilings. This room opens onto the large terrace, perfect for outdoor dining while taking in the spectacular views. The open-plan kitchen, adjacent to the dining area, offers ample cabinet room for storage. There is also a generous double bedroom with an ensuite bathroom, ample closet space, and a guest toilet on this same floor. The lower level hosts two more large bedrooms, both with en-suite bathrooms and direct access to a private terrace with a plunge pool, sunbeds, and a chillout area, all while enjoying the same far-reaching views for maximum privacy and comfort. La Heredia in Benahavis is a sought-after, gated community known for its Andalusian village charm. The area offers easy access to local amenities, including shops, restaurants, and medical services. International schools are just a short drive away for families, making this an ideal home for those who value convenience and a peaceful setting. Whether you enjoy golf, beach activities, or exploring the nearby towns, this property offers everything you need for a relaxed lifestyle on the Costa del Sol.