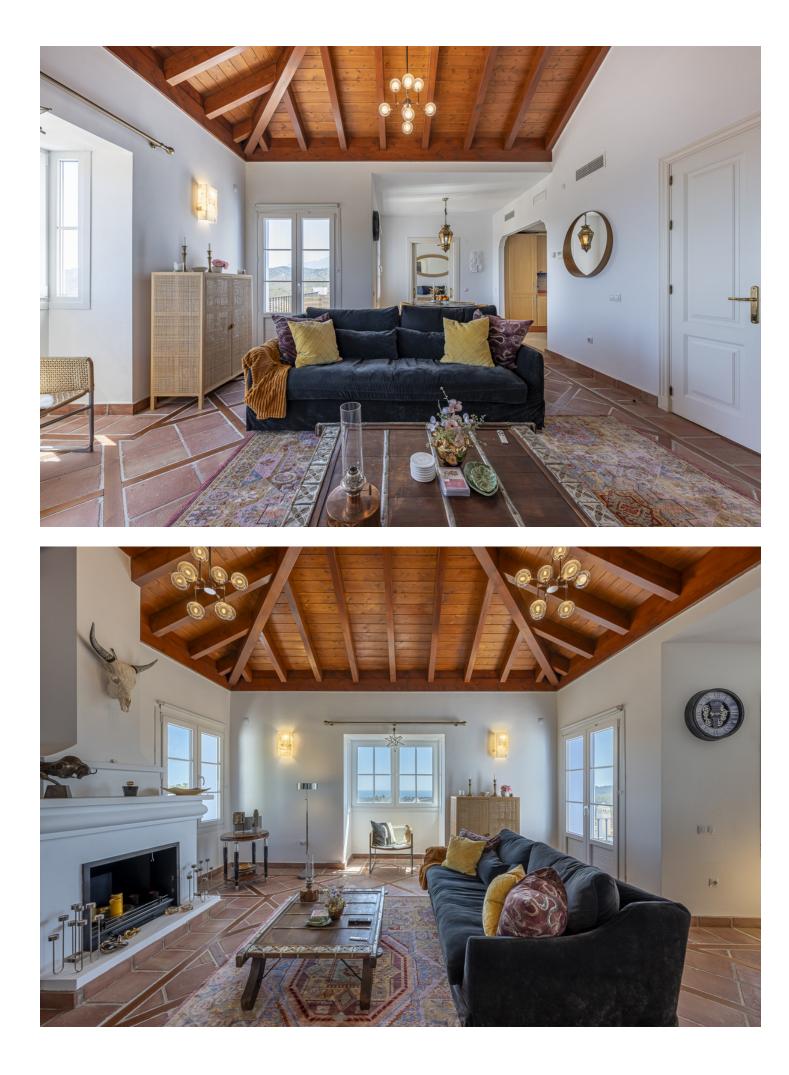

This private, corner townhouse offers stunning sea and mountain views in the peaceful Monte Mayor Alto area of La Heredia, Benahavis. Just a short drive from the bustling beach life of Puerto Banús, the charming parish of Cancelada, and the lively town of San Pedro, the property has excellent road access via the A-7 coast road. International schools, supermarkets, hospitals, and sports facilities, including golf courses and beaches, are nearby. The Nueva Andalucia Golf Valley is within easy reach, making this property perfect for relaxation and outdoor activities. The townhouse is built over two levels and features a spacious 229 m<sup>2</sup> interior, plus an almost 100 m<sup>2</sup> terrace with gorgeous sea and mountain views. On the entrance level, you are greeted by a light-filled living room with a charming fireplace and high ceilings. This room opens onto the large terrace, perfect for outdoor dining while taking in the spectacular views. The open-plan kitchen, adjacent to the dining area, offers ample cabinet room for storage. There is also a generous double bedroom with an ensuite bathroom, ample closet space, and a guest toilet on this same floor. The lower level hosts two more large bedrooms, both with en-suite bathrooms and direct access to a private terrace with a plunge pool, sunbeds, and a chillout area, all while enjoying the same far-reaching views for maximum privacy and comfort. La Heredia in Benahavis is a sought-after, gated community known for its Andalusian village charm. The area offers easy access to local amenities, including shops, restaurants, and medical services. International schools are just a short drive away for families, making this an ideal home for those who value convenience and a peaceful setting. Whether you enjoy golf, beach activities, or exploring the nearby towns, this property offers everything you need for a relaxed lifestyle on the Costa del Sol.