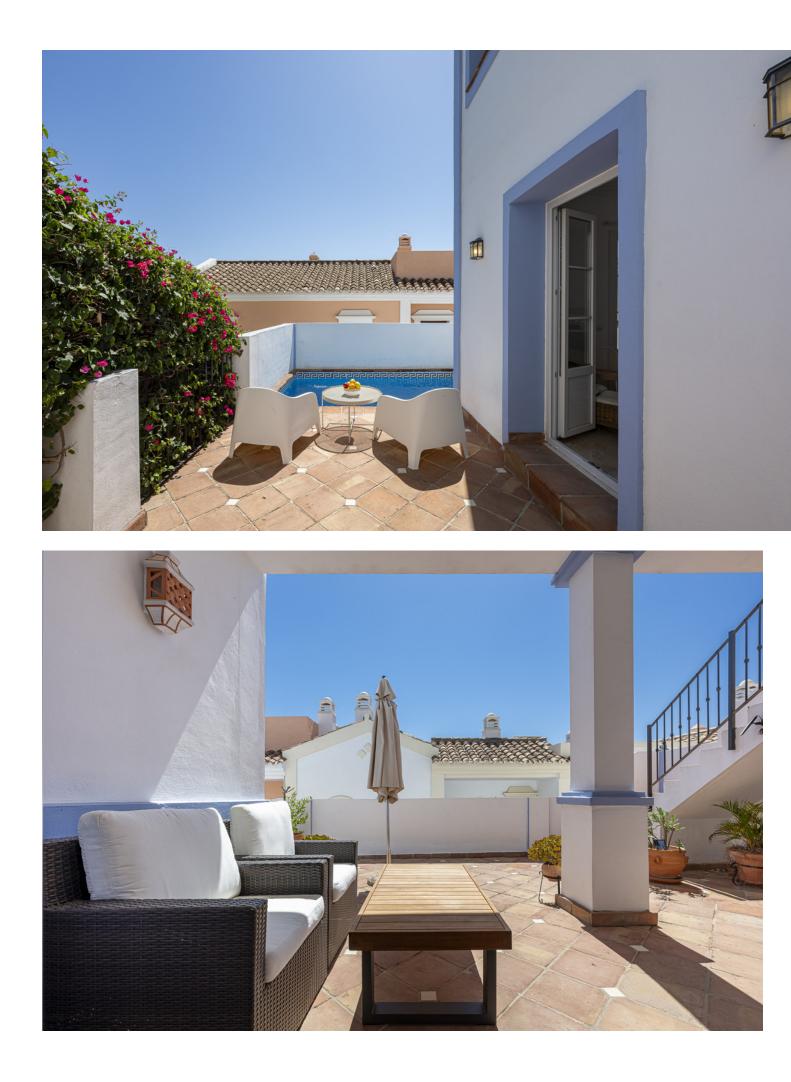

This private, corner townhouse offers stunning sea and mountain views in the peaceful Monte Mayor Alto area of La Heredia, Benahavis. Just a short drive from the bustling beach life of Puerto Banús, the charming parish of Cancelada, and the lively town of San Pedro, the property has excellent road access via the A-7 coast road. International schools, supermarkets, hospitals, and sports facilities, including golf courses and beaches, are nearby. The Nueva Andalucia Golf Valley is within easy reach, making this property perfect for relaxation and outdoor activities. The townhouse is built over two levels and features a spacious 229 m<sup>2</sup> interior, plus an almost 100 m<sup>2</sup> terrace with gorgeous sea and mountain views. On the entrance level, you are greeted by a light-filled living room with a charming fireplace and high ceilings. This room opens onto the large terrace, perfect for outdoor dining while taking in the spectacular views. The open-plan kitchen, adjacent to the dining area, offers ample cabinet room for storage. There is also a generous double bedroom with an ensuite bathroom, ample closet space, and a guest toilet on this same floor. The lower level hosts two more large bedrooms, both with en-suite bathrooms and direct access to a private terrace with a plunge pool, sunbeds, and a chillout area, all while enjoying the same far-reaching views for maximum privacy and comfort. La Heredia in Benahavis is a sought-after, gated community known for its Andalusian village charm. The area offers easy access to local amenities, including shops, restaurants, and medical services. International schools are just a short drive away for families, making this an ideal home for those who value convenience and a peaceful setting. Whether you enjoy golf, beach activities, or exploring the nearby towns, this property offers everything you need for a relaxed lifestyle on the Costa del Sol.