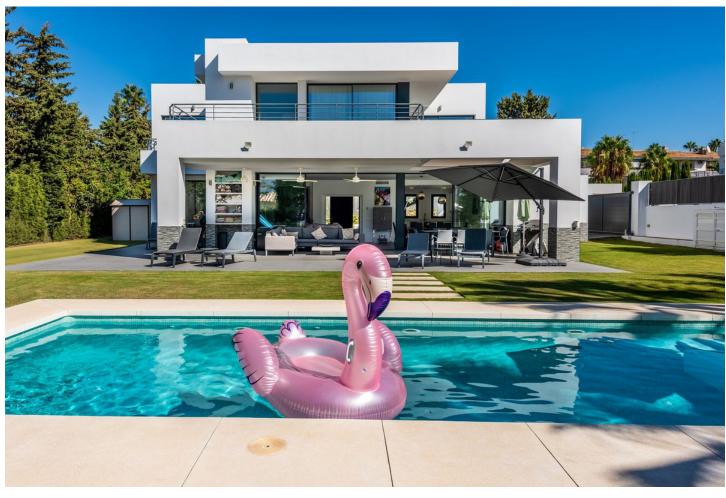

This contemporary four-bedroom detached villa, located in Atalaya Isdabe, is a perfect blend of comfort and luxury. Its prime location offers the convenience of being within walking distance to supermarkets, shops, cafés, and restaurants, as well as easy access to public transport, all just a five-minute walk from the beach. The villa is spread over two levels. On the ground floor, you're welcomed by a generous entrance hallway that leads to a beautifully designed living room, which is seamlessly integrated with the dining and kitchen areas. Large windows overlook the magnificent grounds, providing plenty of natural light. Adjacent to the kitchen is a separate utility room with access to a covered carport that accommodates two cars. This level also features a comfortable double bedroom with an en-suite bathroom, a private terrace, and a separate guest toilet. The first floor is home to three additional bedrooms, each with its own en-suite bathroom. The master bedroom is particularly special, situated in the middle of the house and boasting two spacious terraces that face south and east, allowing you to enjoy stunning sunrises and sunsets. Constructed just five years ago, this villa is well-suited for both primary residence and vacation home. The landscaped garden is a standout feature, offering a flat plot surrounded by palm trees and various plants and flowers, ensuring complete privacy. Its south-facing orientation allows abundant light to fill every corner of this exquisite home, enhancing its inviting atmosphere.

| Setting  Beachside  Close To Shops  Close To Sea  Close To Town  Close To Schools | Orientation South          | <b>Condition</b> Excellent                                                                             | Pool<br>Private               |
|-----------------------------------------------------------------------------------|----------------------------|--------------------------------------------------------------------------------------------------------|-------------------------------|
| Climate Control Pre Installed A/C U/F Heating                                     | <b>Views</b><br>Garden     | Features Covered Terrace Fitted Wardrobes Private Terrace Utility Room Ensuite Bathroom Double Glazing | <b>Furniture</b><br>Optional  |
| Kitchen Fully Fitted  Category Luxury                                             | <b>Garden</b><br>✔ Private | Security Alarm System                                                                                  | Parking<br>Covered<br>Private |