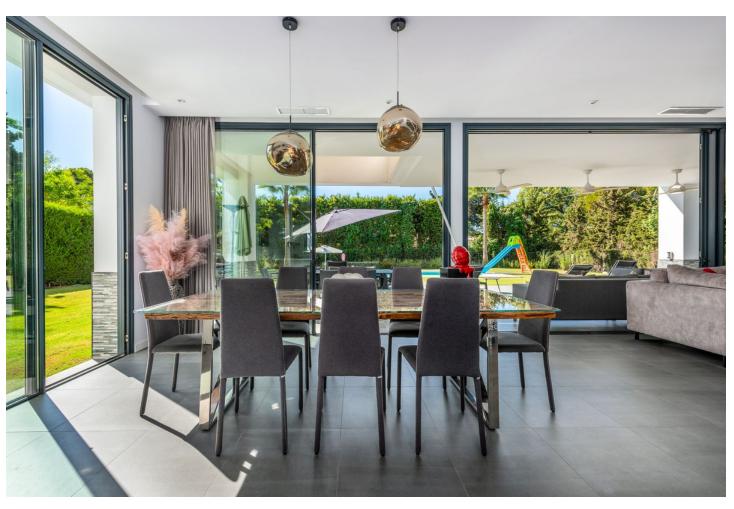

This contemporary four-bedroom detached villa, located in Atalaya Isdabe, is a perfect blend of comfort and luxury. Its prime location offers the convenience of being within walking distance to supermarkets, shops, cafés, and restaurants, as well as easy access to public transport, all just a five-minute walk from the beach. The villa is spread over two levels. On the ground floor, you're welcomed by a generous entrance hallway that leads to a beautifully designed living room, which is seamlessly integrated with the dining and kitchen areas. Large windows overlook the magnificent grounds, providing plenty of natural light. Adjacent to the kitchen is a separate utility room with access to a covered carport that accommodates two cars. This level also features a comfortable double bedroom with an en-suite bathroom, a private terrace, and a separate guest toilet. The first floor is home to three additional bedrooms, each with its own en-suite bathroom. The master bedroom is particularly special, situated in the middle of the house and boasting two spacious terraces that face south and east, allowing you to enjoy stunning sunrises and sunsets. Constructed just five years ago, this villa is well-suited for both primary residence and vacation home. The landscaped garden is a standout feature, offering a flat plot surrounded by palm trees and various plants and flowers, ensuring complete privacy. Its south-facing orientation allows abundant light to fill every corner of this exquisite home, enhancing its inviting atmosphere.