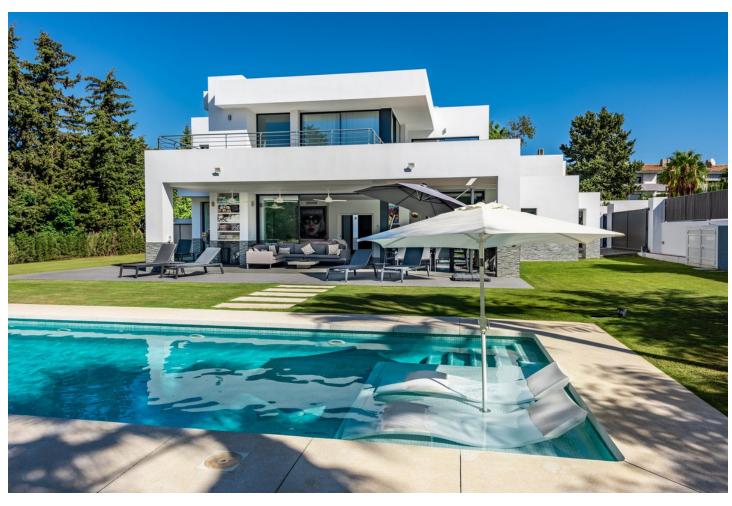

This contemporary four-bedroom detached villa, located in Atalaya Isdabe, is a perfect blend of comfort and luxury. Its prime location offers the convenience of being within walking distance to supermarkets, shops, cafés, and restaurants, as well as easy access to public transport, all just a five-minute walk from the beach. The villa is spread over two levels. On the ground floor, you're welcomed by a generous entrance hallway that leads to a beautifully designed living room, which is seamlessly integrated with the dining and kitchen areas. Large windows overlook the magnificent grounds, providing plenty of natural light. Adjacent to the kitchen is a separate utility room with access to a covered carport that accommodates two cars. This level also features a comfortable double bedroom with an en-suite bathroom, a private terrace, and a separate guest toilet. The first floor is home to three additional bedrooms, each with its own en-suite bathroom. The master bedroom is particularly special, situated in the middle of the house and boasting two spacious terraces that face south and east, allowing you to enjoy stunning sunrises and sunsets. Constructed just five years ago, this villa is well-suited for both primary residence and vacation home. The landscaped garden is a standout feature, offering a flat plot surrounded by palm trees and various plants and flowers, ensuring complete privacy. Its south-facing orientation allows abundant light to fill every corner of this exquisite home, enhancing its inviting atmosphere.

| Setting  Beachside  Close To Shops  Close To Sea  Close To Town  Close To Schools | Orientation South          | <b>Condition</b> Excellent                                                                             | Pool<br>Private               |
|-----------------------------------------------------------------------------------|----------------------------|--------------------------------------------------------------------------------------------------------|-------------------------------|
| Climate Control Pre Installed A/C U/F Heating                                     | <b>Views</b><br>Garden     | Features Covered Terrace Fitted Wardrobes Private Terrace Utility Room Ensuite Bathroom Double Glazing | <b>Furniture</b><br>Optional  |
| Kitchen Fully Fitted  Category Luxury                                             | <b>Garden</b><br>✔ Private | Security Alarm System                                                                                  | Parking<br>Covered<br>Private |