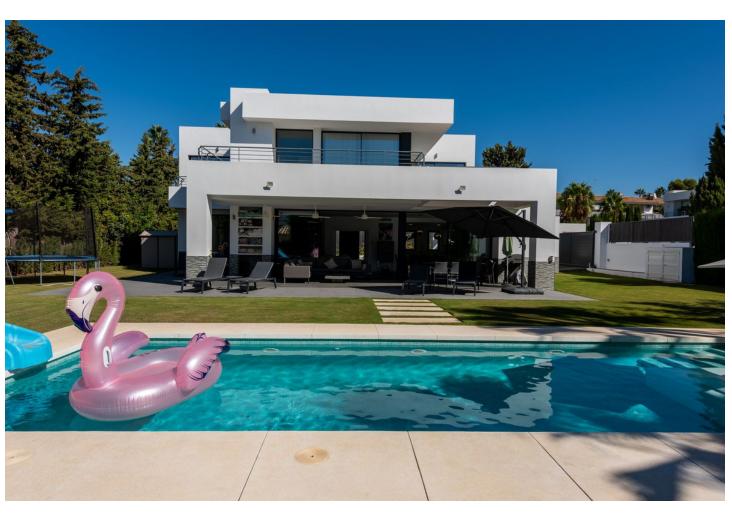

This contemporary four-bedroom detached villa, located in Atalaya Isdabe, is a perfect blend of comfort and luxury. Its prime location offers the convenience of being within walking distance to supermarkets, shops, cafés, and restaurants, as well as easy access to public transport, all just a five-minute walk from the beach. The villa is spread over two levels. On the ground floor, you're welcomed by a generous entrance hallway that leads to a beautifully designed living room, which is seamlessly integrated with the dining and kitchen areas. Large windows overlook the magnificent grounds, providing plenty of natural light. Adjacent to the kitchen is a separate utility room with access to a covered carport that accommodates two cars. This level also features a comfortable double bedroom with an en-suite bathroom, a private terrace, and a separate guest toilet. The first floor is home to three additional bedrooms, each with its own en-suite bathroom. The master bedroom is particularly special, situated in the middle of the house and boasting two spacious terraces that face south and east, allowing you to enjoy stunning sunrises and sunsets. Constructed just five years ago, this villa is well-suited for both primary residence and vacation home. The landscaped garden is a standout feature, offering a flat plot surrounded by palm trees and various plants and flowers, ensuring complete privacy. Its south-facing orientation allows abundant light to fill every corner of this exquisite home, enhancing its inviting atmosphere.

| Setting  Beachside  Close To Shops  Close To Sea  Close To Town  Close To Schools | Orientation South          | <b>Condition</b> Excellent                                                                             | Pool<br>Private               |
|-----------------------------------------------------------------------------------|----------------------------|--------------------------------------------------------------------------------------------------------|-------------------------------|
| Climate Control Pre Installed A/C U/F Heating                                     | <b>Views</b><br>Garden     | Features Covered Terrace Fitted Wardrobes Private Terrace Utility Room Ensuite Bathroom Double Glazing | <b>Furniture</b><br>Optional  |
| Kitchen Fully Fitted  Category Luxury                                             | <b>Garden</b><br>✔ Private | Security Alarm System                                                                                  | Parking<br>Covered<br>Private |