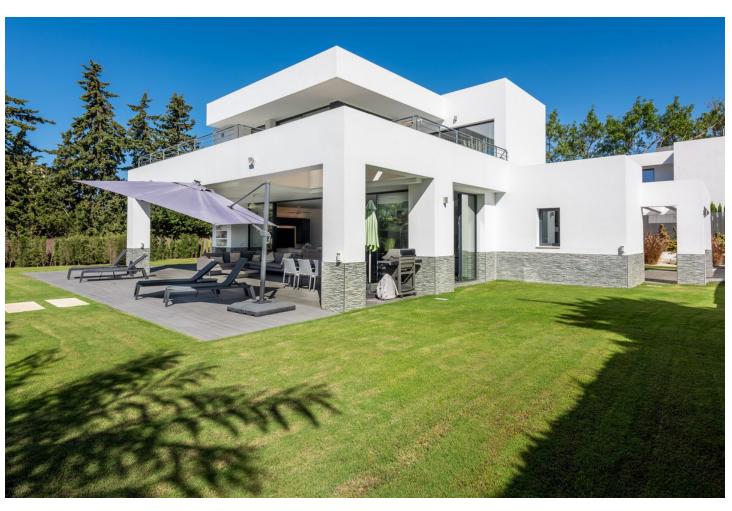

This contemporary four-bedroom detached villa, located in Atalaya Isdabe, is a perfect blend of comfort and luxury. Its prime location offers the convenience of being within walking distance to supermarkets, shops, cafés, and restaurants, as well as easy access to public transport, all just a five-minute walk from the beach. The villa is spread over two levels. On the ground floor, you're welcomed by a generous entrance hallway that leads to a beautifully designed living room, which is seamlessly integrated with the dining and kitchen areas. Large windows overlook the magnificent grounds, providing plenty of natural light. Adjacent to the kitchen is a separate utility room with access to a covered carport that accommodates two cars. This level also features a comfortable double bedroom with an en-suite bathroom, a private terrace, and a separate guest toilet. The first floor is home to three additional bedrooms, each with its own en-suite bathroom. The master bedroom is particularly special, situated in the middle of the house and boasting two spacious terraces that face south and east, allowing you to enjoy stunning sunrises and sunsets. Constructed just five years ago, this villa is well-suited for both primary residence and vacation home. The landscaped garden is a standout feature, offering a flat plot surrounded by palm trees and various plants and flowers, ensuring complete privacy. Its south-facing orientation allows abundant light to fill every corner of this exquisite home, enhancing its inviting atmosphere.

| Setting  Beachside  Close To Shops  Close To Sea  Close To Town  Close To Schools | Orientation South          | <b>Condition</b> Excellent                                                                             | Pool<br>Private               |
|-----------------------------------------------------------------------------------|----------------------------|--------------------------------------------------------------------------------------------------------|-------------------------------|
| Climate Control Pre Installed A/C U/F Heating                                     | <b>Views</b><br>Garden     | Features Covered Terrace Fitted Wardrobes Private Terrace Utility Room Ensuite Bathroom Double Glazing | <b>Furniture</b><br>Optional  |
| Kitchen Fully Fitted  Category Luxury                                             | <b>Garden</b><br>✔ Private | Security Alarm System                                                                                  | Parking<br>Covered<br>Private |