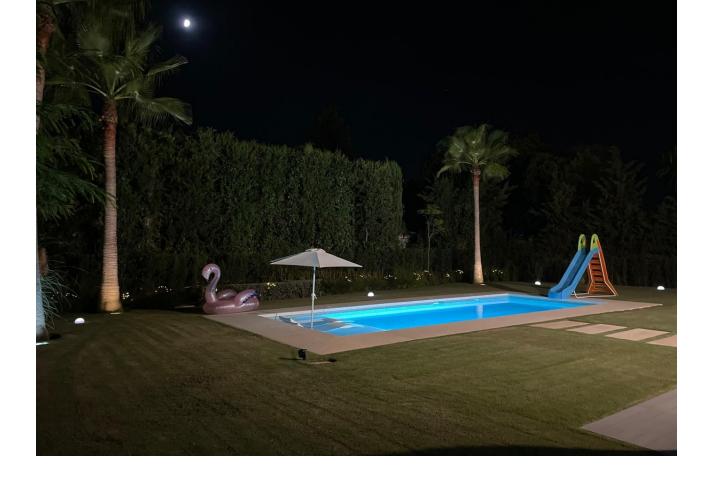

This contemporary four-bedroom detached villa, located in Atalaya Isdabe, is a perfect blend of comfort and luxury. Its prime location offers the convenience of being within walking distance to supermarkets, shops, cafés, and restaurants, as well as easy access to public transport, all just a five-minute walk from the beach. The villa is spread over two levels. On the ground floor, you're welcomed by a generous entrance hallway that leads to a beautifully designed living room, which is seamlessly integrated with the dining and kitchen areas. Large windows overlook the magnificent grounds, providing plenty of natural light. Adjacent to the kitchen is a separate utility room with access to a covered carport that accommodates two cars. This level also features a comfortable double bedroom with an en-suite bathroom, a private terrace, and a separate guest toilet. The first floor is home to three additional bedrooms, each with its own en-suite bathroom. The master bedroom is particularly special, situated in the middle of the house and boasting two spacious terraces that face south and east, allowing you to enjoy stunning sunrises and sunsets. Constructed just five years ago, this villa is well-suited for both primary residence and vacation home. The landscaped garden is a standout feature, offering a flat plot surrounded by palm trees and various plants and flowers, ensuring complete privacy. Its south-facing orientation allows abundant light to fill every corner of this exquisite home, enhancing its inviting atmosphere.

| Setting  Beachside  Close To Shops  Close To Sea  Close To Town  Close To Schools | Orientation South          | <b>Condition</b> Excellent                                                                             | Pool<br>Private               |
|-----------------------------------------------------------------------------------|----------------------------|--------------------------------------------------------------------------------------------------------|-------------------------------|
| Climate Control Pre Installed A/C U/F Heating                                     | <b>Views</b><br>Garden     | Features Covered Terrace Fitted Wardrobes Private Terrace Utility Room Ensuite Bathroom Double Glazing | <b>Furniture</b><br>Optional  |
| Kitchen Fully Fitted  Category Luxury                                             | <b>Garden</b><br>✔ Private | Security Alarm System                                                                                  | Parking<br>Covered<br>Private |