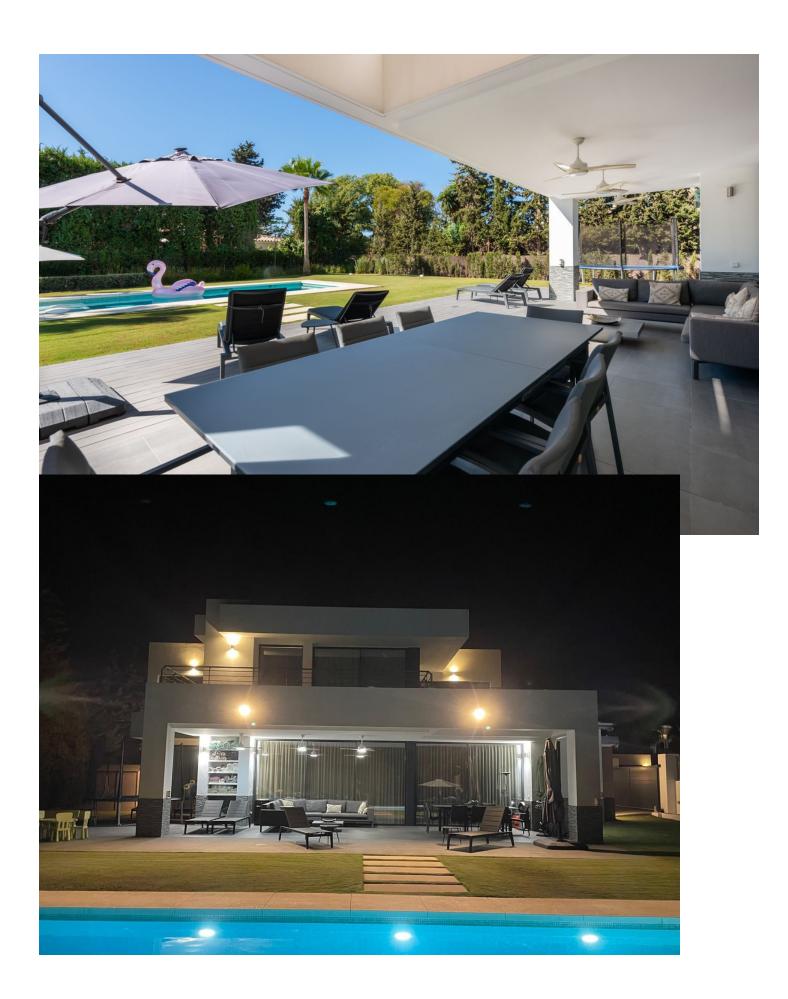

This contemporary four-bedroom detached villa, located in Atalaya Isdabe, is a perfect blend of comfort and luxury. Its prime location offers the convenience of being within walking distance to supermarkets, shops, cafés, and restaurants, as well as easy access to public transport, all just a five-minute walk from the beach. The villa is spread over two levels. On the ground floor, you're welcomed by a generous entrance hallway that leads to a beautifully designed living room, which is seamlessly integrated with the dining and kitchen areas. Large windows overlook the magnificent grounds, providing plenty of natural light. Adjacent to the kitchen is a separate utility room with access to a covered carport that accommodates two cars. This level also features a comfortable double bedroom with an en-suite bathroom, a private terrace, and a separate guest toilet. The first floor is home to three additional bedrooms, each with its own en-suite bathroom. The master bedroom is particularly special, situated in the middle of the house and boasting two spacious terraces that face south and east, allowing you to enjoy stunning sunrises and sunsets. Constructed just five years ago, this villa is well-suited for both primary residence and vacation home. The landscaped garden is a standout feature, offering a flat plot surrounded by palm trees and various plants and flowers, ensuring complete privacy. Its south-facing orientation allows abundant light to fill every corner of this exquisite home, enhancing its inviting atmosphere.

| Setting  Beachside  Close To Shops  Close To Sea  Close To Town  Close To Schools | Orientation South          | <b>Condition</b> Excellent                                                                             | Pool<br>Private               |
|-----------------------------------------------------------------------------------|----------------------------|--------------------------------------------------------------------------------------------------------|-------------------------------|
| Climate Control Pre Installed A/C U/F Heating                                     | <b>Views</b><br>Garden     | Features Covered Terrace Fitted Wardrobes Private Terrace Utility Room Ensuite Bathroom Double Glazing | <b>Furniture</b><br>Optional  |
| Kitchen Fully Fitted  Category Luxury                                             | <b>Garden</b><br>✔ Private | Security Alarm System                                                                                  | Parking<br>Covered<br>Private |