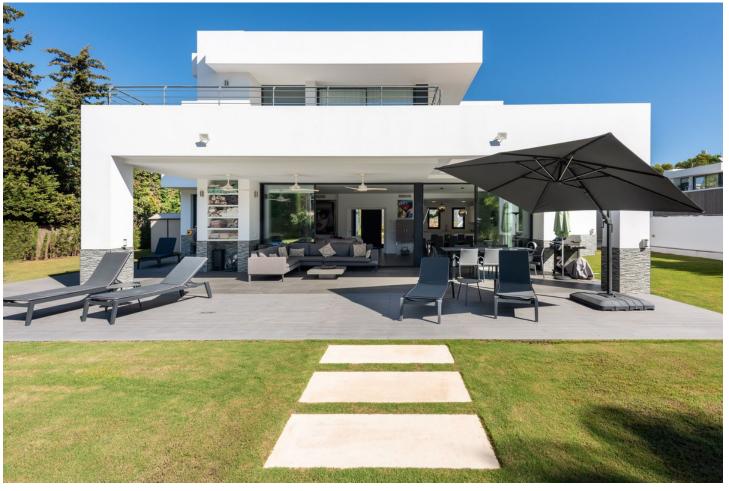

This contemporary four-bedroom detached villa, located in Atalaya Isdabe, is a perfect blend of comfort and luxury. Its prime location offers the convenience of being within walking distance to supermarkets, shops, cafés, and restaurants, as well as easy access to public transport, all just a five-minute walk from the beach. The villa is spread over two levels. On the ground floor, you're welcomed by a generous entrance hallway that leads to a beautifully designed living room, which is seamlessly integrated with the dining and kitchen areas. Large windows overlook the magnificent grounds, providing plenty of natural light. Adjacent to the kitchen is a separate utility room with access to a covered carport that accommodates two cars. This level also features a comfortable double bedroom with an en-suite bathroom, a private terrace, and a separate guest toilet. The first floor is home to three additional bedrooms, each with its own en-suite bathroom. The master bedroom is particularly special, situated in the middle of the house and boasting two spacious terraces that face south and east, allowing you to enjoy stunning sunrises and sunsets. Constructed just five years ago, this villa is well-suited for both primary residence and vacation home. The landscaped garden is a standout feature, offering a flat plot surrounded by palm trees and various plants and flowers, ensuring complete privacy. Its south-facing orientation allows abundant light to fill every corner of this exquisite home, enhancing its inviting atmosphere.