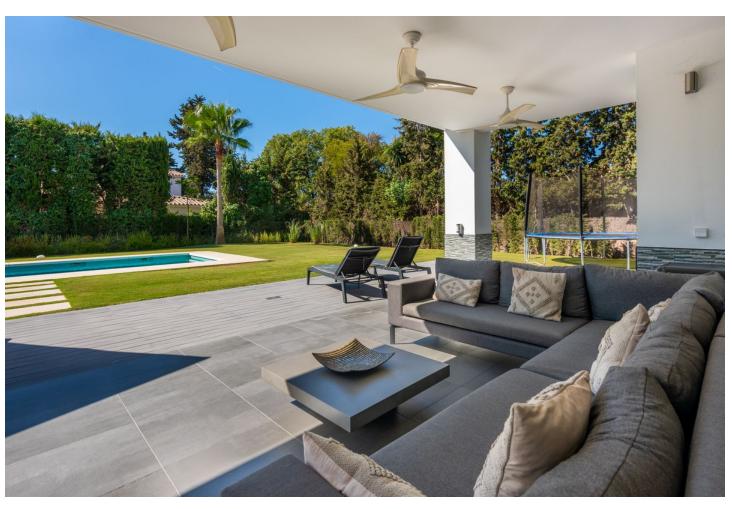

This contemporary four-bedroom detached villa, located in Atalaya Isdabe, is a perfect blend of comfort and luxury. Its prime location offers the convenience of being within walking distance to supermarkets, shops, cafés, and restaurants, as well as easy access to public transport, all just a five-minute walk from the beach. The villa is spread over two levels. On the ground floor, you're welcomed by a generous entrance hallway that leads to a beautifully designed living room, which is seamlessly integrated with the dining and kitchen areas. Large windows overlook the magnificent grounds, providing plenty of natural light. Adjacent to the kitchen is a separate utility room with access to a covered carport that accommodates two cars. This level also features a comfortable double bedroom with an en-suite bathroom, a private terrace, and a separate guest toilet. The first floor is home to three additional bedrooms, each with its own en-suite bathroom. The master bedroom is particularly special, situated in the middle of the house and boasting two spacious terraces that face south and east, allowing you to enjoy stunning sunrises and sunsets. Constructed just five years ago, this villa is well-suited for both primary residence and vacation home. The landscaped garden is a standout feature, offering a flat plot surrounded by palm trees and various plants and flowers, ensuring complete privacy. Its south-facing orientation allows abundant light to fill every corner of this exquisite home, enhancing its inviting atmosphere.

| Setting  Beachside  Close To Shops  Close To Sea  Close To Town  Close To Schools | Orientation South          | <b>Condition</b> Excellent                                                                             | Pool<br>Private               |
|-----------------------------------------------------------------------------------|----------------------------|--------------------------------------------------------------------------------------------------------|-------------------------------|
| Climate Control Pre Installed A/C U/F Heating                                     | <b>Views</b><br>Garden     | Features Covered Terrace Fitted Wardrobes Private Terrace Utility Room Ensuite Bathroom Double Glazing | <b>Furniture</b><br>Optional  |
| Kitchen Fully Fitted  Category Luxury                                             | <b>Garden</b><br>✔ Private | Security Alarm System                                                                                  | Parking<br>Covered<br>Private |