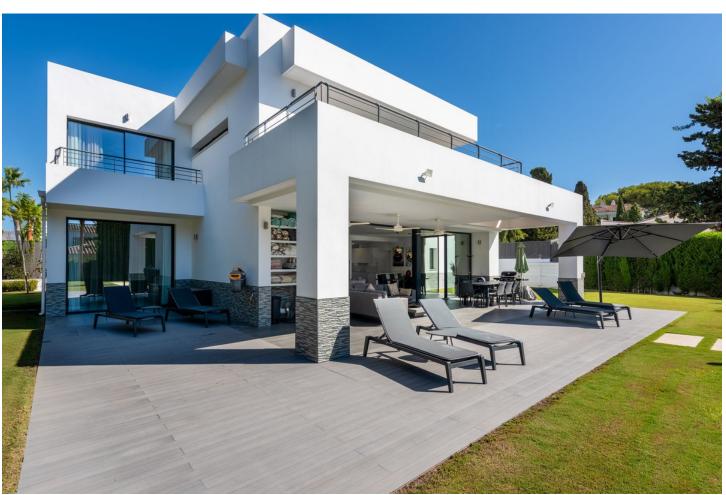

This contemporary four-bedroom detached villa, located in Atalaya Isdabe, is a perfect blend of comfort and luxury. Its prime location offers the convenience of being within walking distance to supermarkets, shops, cafés, and restaurants, as well as easy access to public transport, all just a five-minute walk from the beach. The villa is spread over two levels. On the ground floor, you're welcomed by a generous entrance hallway that leads to a beautifully designed living room, which is seamlessly integrated with the dining and kitchen areas. Large windows overlook the magnificent grounds, providing plenty of natural light. Adjacent to the kitchen is a separate utility room with access to a covered carport that accommodates two cars. This level also features a comfortable double bedroom with an en-suite bathroom, a private terrace, and a separate guest toilet. The first floor is home to three additional bedrooms, each with its own en-suite bathroom. The master bedroom is particularly special, situated in the middle of the house and boasting two spacious terraces that face south and east, allowing you to enjoy stunning sunrises and sunsets. Constructed just five years ago, this villa is well-suited for both primary residence and vacation home. The landscaped garden is a standout feature, offering a flat plot surrounded by palm trees and various plants and flowers, ensuring complete privacy. Its south-facing orientation allows abundant light to fill every corner of this exquisite home, enhancing its inviting atmosphere.

| Setting  Beachside  Close To Shops  Close To Sea  Close To Town  Close To Schools | Orientation South          | <b>Condition</b> Excellent                                                                             | Pool<br>Private               |
|-----------------------------------------------------------------------------------|----------------------------|--------------------------------------------------------------------------------------------------------|-------------------------------|
| Climate Control Pre Installed A/C U/F Heating                                     | <b>Views</b><br>Garden     | Features Covered Terrace Fitted Wardrobes Private Terrace Utility Room Ensuite Bathroom Double Glazing | <b>Furniture</b><br>Optional  |
| Kitchen Fully Fitted  Category Luxury                                             | <b>Garden</b><br>✔ Private | Security Alarm System                                                                                  | Parking<br>Covered<br>Private |