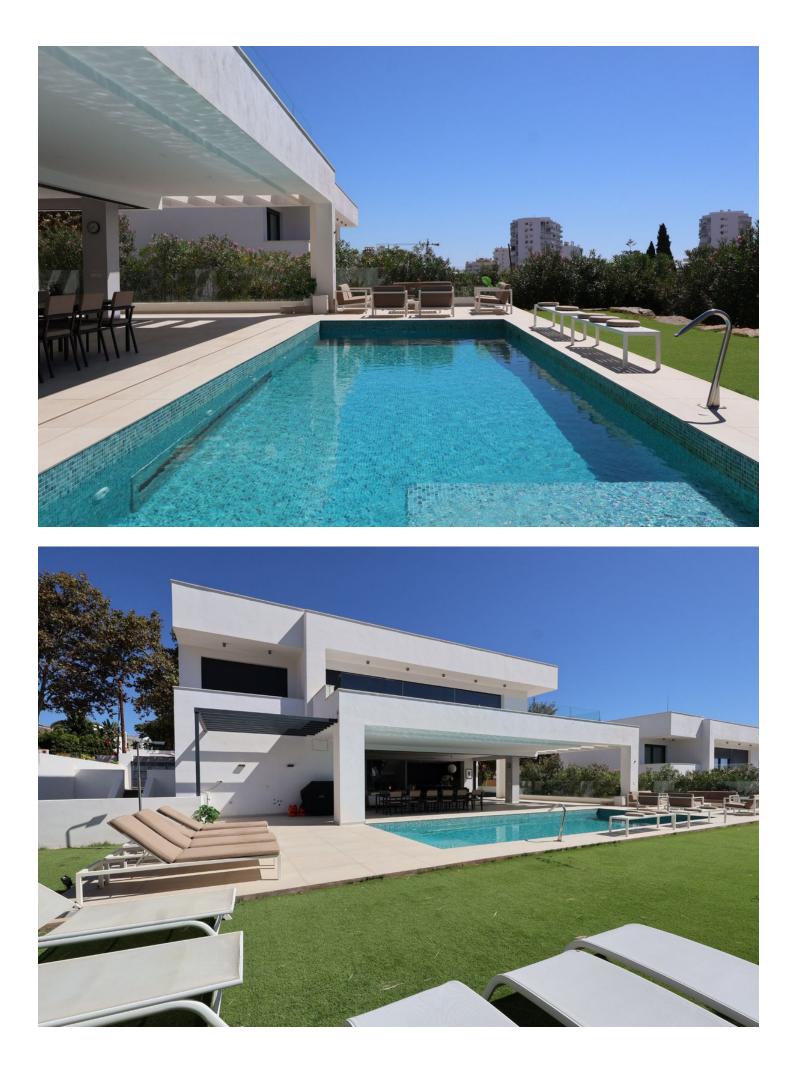

Sales - House - Benalmadena Costa 2.595.000€ www.mibgroup.es +34 662 58 96 58 info@mibgroup.es Benalmadena Costa

House

New exclusive listing! Spectacular Contemporary Villa in Benalmádena – only 500 Meters from the Beach Step into luxury with this exclusive, recently built villa in the sought-after Puerto Marina area of Benalmádena. Offering 6 spacious bedrooms and 5+2 elegant bathrooms, this home features contemporary Scandinavian design and premium finishes, perfectly suited for the Costa del Sol lifestyle. Highlights include - Large sunny terraces and a private saltwater pool, heated for year-round relaxation. - Filtered water system throughout the villa. - Underfloor heating on the main and basement levels. - Individually controlled AC in every room for personalized comfort. - Electric blinds for privacy and ease of use. - Floor-to-ceiling windows that blend indoor and outdoor spaces seamlessly. - Electric glass doors for easy access to the terraces and pool. - Electric car charger by the parking area. - Spacious cooling room for food and beverages. -Basement with a cinema room, full spa area (Jacuzzi, sauna, Turkish bath), and a bar and lounge area perfect for entertaining. Located just 500 meters from award-winning beaches and within walking distance to all amenities, this villa provides easy access to shops, restaurants, and leisure activities, including the 18-hole Torrequebrada Golf course, Selwo Marina, and Paloma Park. It's less than 15 minutes from Málaga Airport and 35 minutes from Marbella. Enjoy the best of both worlds: peaceful coastal living with vibrant world-class amenities at your doorstep.