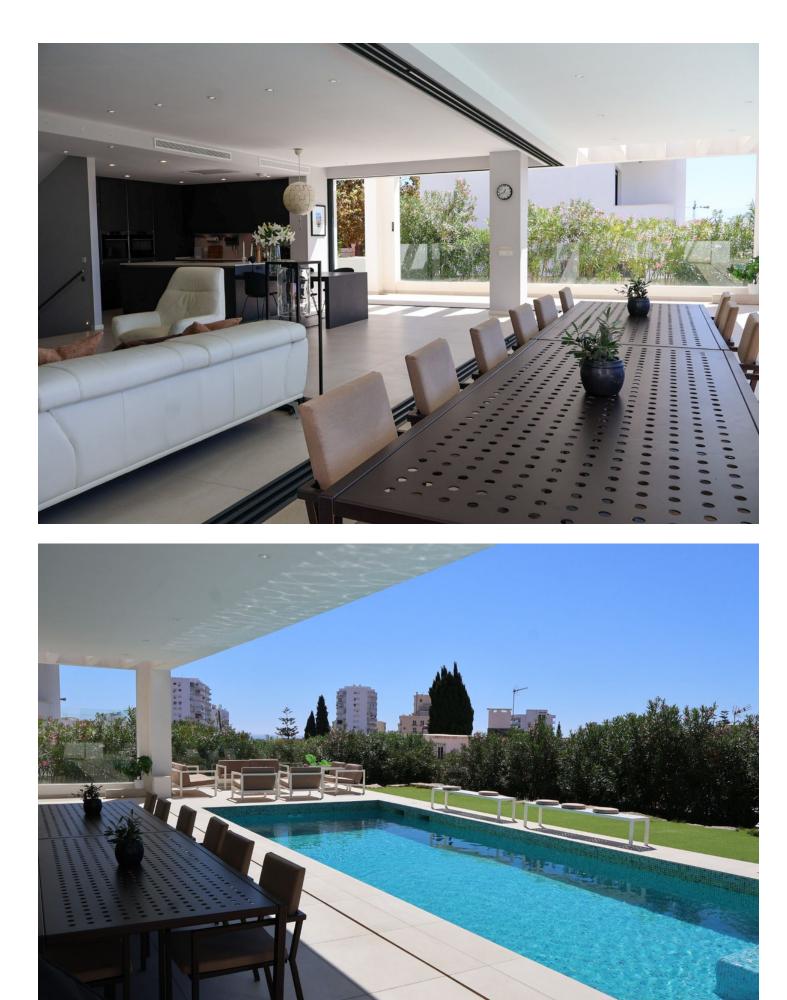

Sales - House - Benalmadena Costa 2.595.000€ www.mibgroup.es +34 662 58 96 58 info@mibgroup.es Benalmadena Costa

House

New exclusive listing! Spectacular Contemporary Villa in Benalmádena – only 500 Meters from the Beach Step into luxury with this exclusive, recently built villa in the sought-after Puerto Marina area of Benalmádena. Offering 6 spacious bedrooms and 5+2 elegant bathrooms, this home features contemporary Scandinavian design and premium finishes, perfectly suited for the Costa del Sol lifestyle. Highlights include - Large sunny terraces and a private saltwater pool, heated for year-round relaxation. - Filtered water system throughout the villa. - Underfloor heating on the main and basement levels. - Individually controlled AC in every room for personalized comfort. - Electric blinds for privacy and ease of use. - Floor-to-ceiling windows that blend indoor and outdoor spaces seamlessly. - Electric glass doors for easy access to the terraces and pool. - Electric car charger by the parking area. - Spacious cooling room for food and beverages. -Basement with a cinema room, full spa area (Jacuzzi, sauna, Turkish bath), and a bar and lounge area perfect for entertaining. Located just 500 meters from award-winning beaches and within walking distance to all amenities, this villa provides easy access to shops, restaurants, and leisure activities, including the 18-hole Torrequebrada Golf course, Selwo Marina, and Paloma Park. It's less than 15 minutes from Málaga Airport and 35 minutes from Marbella. Enjoy the best of both worlds: peaceful coastal living with vibrant world-class amenities at your doorstep.