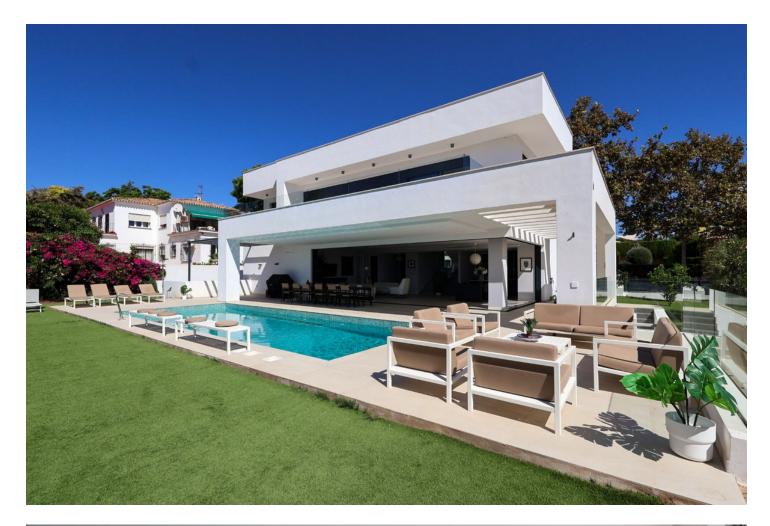

Sales - House - Benalmadena Costa 2.595.000€ www.mibgroup.es +34 662 58 96 58 info@mibgroup.es Benalmadena Costa

House

New exclusive listing! Spectacular Contemporary Villa in Benalmádena – only 500 Meters from the Beach Step into luxury with this exclusive, recently built villa in the sought-after Puerto Marina area of Benalmádena. Offering 6 spacious bedrooms and 5+2 elegant bathrooms, this home features contemporary Scandinavian design and premium finishes, perfectly suited for the Costa del Sol lifestyle. Highlights include - Large sunny terraces and a private saltwater pool, heated for year-round relaxation. - Filtered water system throughout the villa. - Underfloor heating on the main and basement levels. - Individually controlled AC in every room for personalized comfort. - Electric blinds for privacy and ease of use. - Floor-to-ceiling windows that blend indoor and outdoor spaces seamlessly. - Electric glass doors for easy access to the terraces and pool. - Electric car charger by the parking area. - Spacious cooling room for food and beverages. -Basement with a cinema room, full spa area (Jacuzzi, sauna, Turkish bath), and a bar and lounge area perfect for entertaining. Located just 500 meters from award-winning beaches and within walking distance to all amenities, this villa provides easy access to shops, restaurants, and leisure activities, including the 18-hole Torrequebrada Golf course, Selwo Marina, and Paloma Park. It's less than 15 minutes from Málaga Airport and 35 minutes from Marbella. Enjoy the best of both worlds: peaceful coastal living with vibrant world-class amenities at your doorstep.