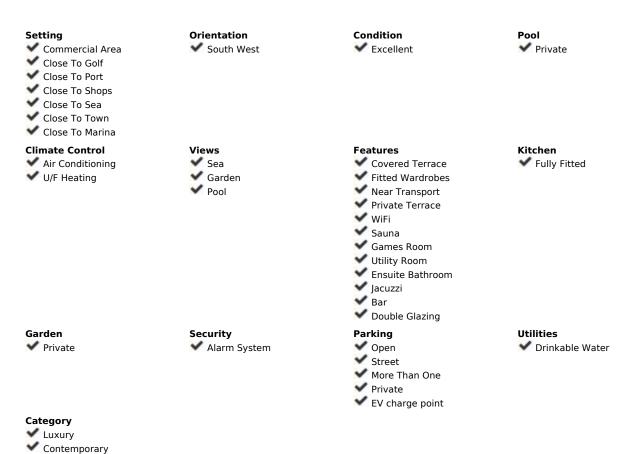

Sales - House - Benalmadena Costa 2.595.000€ www.mibgroup.es +34 662 58 96 58 info@mibgroup.es Benalmadena Costa

House

New exclusive listing! Spectacular Contemporary Villa in Benalmádena – only 500 Meters from the Beach Step into luxury with this exclusive, recently built villa in the sought-after Puerto Marina area of Benalmádena. Offering 6 spacious bedrooms and 5+2 elegant bathrooms, this home features contemporary Scandinavian design and premium finishes, perfectly suited for the Costa del Sol lifestyle. Highlights include - Large sunny terraces and a private saltwater pool, heated for year-round relaxation. - Filtered water system throughout the villa. - Underfloor heating on the main and basement levels. - Individually controlled AC in every room for personalized comfort. - Electric blinds for privacy and ease of use. - Floor-to-ceiling windows that blend indoor and outdoor spaces seamlessly. - Electric glass doors for easy access to the terraces and pool. - Electric car charger by the parking area. - Spacious cooling room for food and beverages. -Basement with a cinema room, full spa area (Jacuzzi, sauna, Turkish bath), and a bar and lounge area perfect for entertaining. Located just 500 meters from award-winning beaches and within walking distance to all amenities, this villa provides easy access to shops, restaurants, and leisure activities, including the 18-hole Torrequebrada Golf course, Selwo Marina, and Paloma Park. It's less than 15 minutes from Málaga Airport and 35 minutes from Marbella. Enjoy the best of both worlds: peaceful coastal living with vibrant world-class amenities at your doorstep.