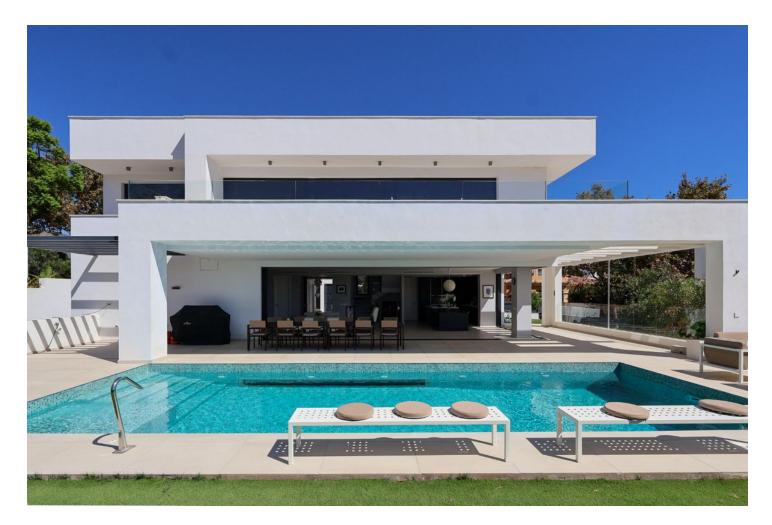

Sales - House - Benalmadena Costa 2.595.000€ www.mibgroup.es +34 662 58 96 58 info@mibgroup.es Benalmadena Costa

House

New exclusive listing! Spectacular Contemporary Villa in Benalmádena – only 500 Meters from the Beach Step into luxury with this exclusive, recently built villa in the sought-after Puerto Marina area of Benalmádena. Offering 6 spacious bedrooms and 5+2 elegant bathrooms, this home features contemporary Scandinavian design and premium finishes, perfectly suited for the Costa del Sol lifestyle. Highlights include - Large sunny terraces and a private saltwater pool, heated for year-round relaxation. - Filtered water system throughout the villa. - Underfloor heating on the main and basement levels. - Individually controlled AC in every room for personalized comfort. - Electric blinds for privacy and ease of use. - Floor-to-ceiling windows that blend indoor and outdoor spaces seamlessly. - Electric glass doors for easy access to the terraces and pool. - Electric car charger by the parking area. - Spacious cooling room for food and beverages. -Basement with a cinema room, full spa area (Jacuzzi, sauna, Turkish bath), and a bar and lounge area perfect for entertaining. Located just 500 meters from award-winning beaches and within walking distance to all amenities, this villa provides easy access to shops, restaurants, and leisure activities, including the 18-hole Torrequebrada Golf course, Selwo Marina, and Paloma Park. It's less than 15 minutes from Málaga Airport and 35 minutes from Marbella. Enjoy the best of both worlds: peaceful coastal living with vibrant world-class amenities at your doorstep.