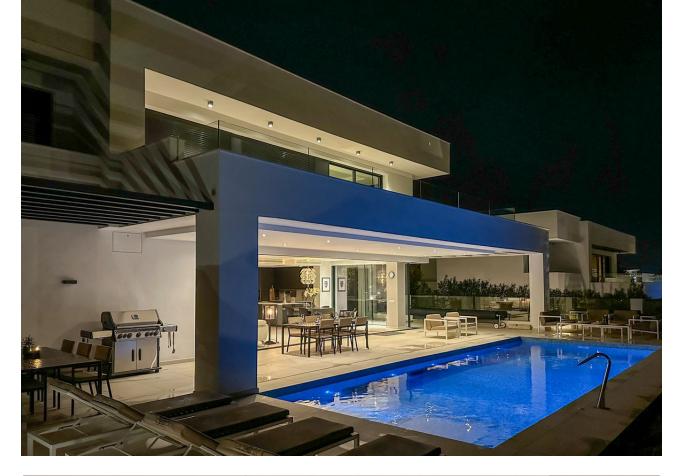

Sales - House - Benalmadena Costa 2.595.000€ www.mibgroup.es +34 662 58 96 58 info@mibgroup.es Benalmadena Costa

House

New exclusive listing! Spectacular Contemporary Villa in Benalmádena – only 500 Meters from the Beach Step into luxury with this exclusive, recently built villa in the sought-after Puerto Marina area of Benalmádena. Offering 6 spacious bedrooms and 5+2 elegant bathrooms, this home features contemporary Scandinavian design and premium finishes, perfectly suited for the Costa del Sol lifestyle. Highlights include - Large sunny terraces and a private saltwater pool, heated for year-round relaxation. - Filtered water system throughout the villa. - Underfloor heating on the main and basement levels. - Individually controlled AC in every room for personalized comfort. - Electric blinds for privacy and ease of use. - Floor-to-ceiling windows that blend indoor and outdoor spaces seamlessly. - Electric glass doors for easy access to the terraces and pool. - Electric car charger by the parking area. - Spacious cooling room for food and beverages. -Basement with a cinema room, full spa area (Jacuzzi, sauna, Turkish bath), and a bar and lounge area perfect for entertaining. Located just 500 meters from award-winning beaches and within walking distance to all amenities, this villa provides easy access to shops, restaurants, and leisure activities, including the 18-hole Torrequebrada Golf course, Selwo Marina, and Paloma Park. It's less than 15 minutes from Málaga Airport and 35 minutes from Marbella. Enjoy the best of both worlds: peaceful coastal living with vibrant world-class amenities at your doorstep.