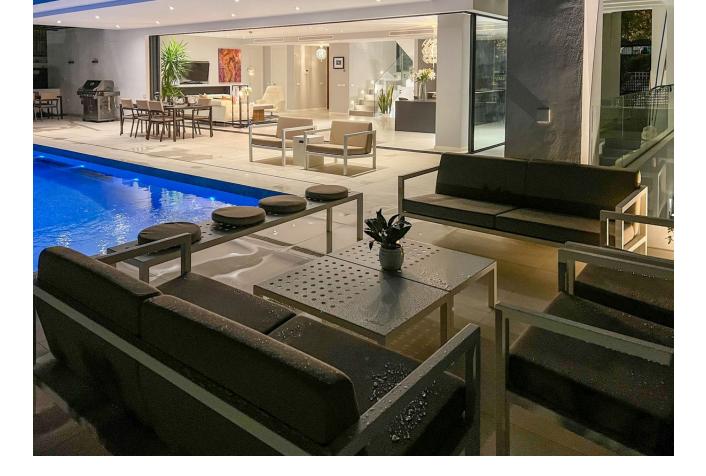

Sales - House - Benalmadena Costa 2.595.000€ www.mibgroup.es +34 662 58 96 58 info@mibgroup.es Benalmadena Costa

House

New exclusive listing! Spectacular Contemporary Villa in Benalmádena – only 500 Meters from the Beach Step into luxury with this exclusive, recently built villa in the sought-after Puerto Marina area of Benalmádena. Offering 6 spacious bedrooms and 5+2 elegant bathrooms, this home features contemporary Scandinavian design and premium finishes, perfectly suited for the Costa del Sol lifestyle. Highlights include - Large sunny terraces and a private saltwater pool, heated for year-round relaxation. - Filtered water system throughout the villa. - Underfloor heating on the main and basement levels. - Individually controlled AC in every room for personalized comfort. - Electric blinds for privacy and ease of use. - Floor-to-ceiling windows that blend indoor and outdoor spaces seamlessly. - Electric glass doors for easy access to the terraces and pool. - Electric car charger by the parking area. - Spacious cooling room for food and beverages. -Basement with a cinema room, full spa area (Jacuzzi, sauna, Turkish bath), and a bar and lounge area perfect for entertaining. Located just 500 meters from award-winning beaches and within walking distance to all amenities, this villa provides easy access to shops, restaurants, and leisure activities, including the 18-hole Torrequebrada Golf course, Selwo Marina, and Paloma Park. It's less than 15 minutes from Málaga Airport and 35 minutes from Marbella. Enjoy the best of both worlds: peaceful coastal living with vibrant world-class amenities at your doorstep.