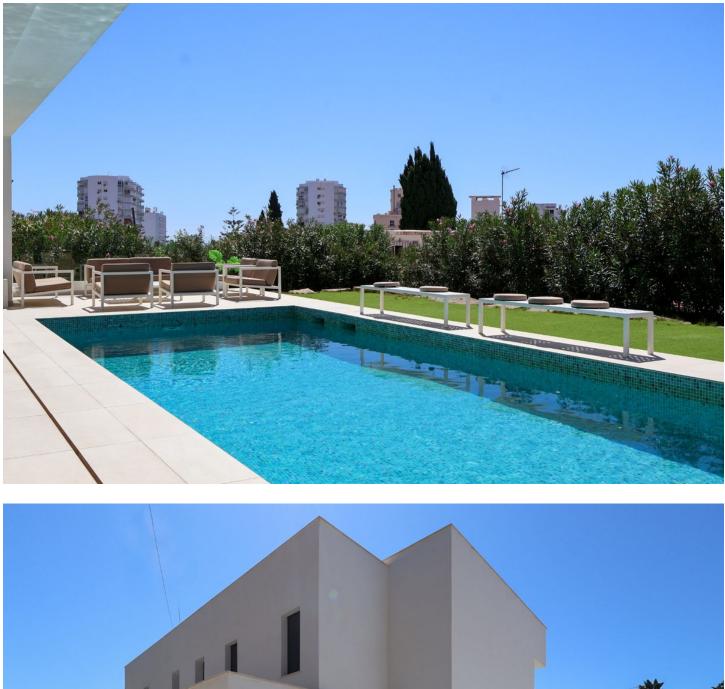

Sales - House - Benalmadena Costa 2.595.000€ www.mibgroup.es +34 662 58 96 58 info@mibgroup.es Benalmadena Costa

House

New exclusive listing! Spectacular Contemporary Villa in Benalmádena – only 500 Meters from the Beach Step into luxury with this exclusive, recently built villa in the sought-after Puerto Marina area of Benalmádena. Offering 6 spacious bedrooms and 5+2 elegant bathrooms, this home features contemporary Scandinavian design and premium finishes, perfectly suited for the Costa del Sol lifestyle. Highlights include - Large sunny terraces and a private saltwater pool, heated for year-round relaxation. - Filtered water system throughout the villa. - Underfloor heating on the main and basement levels. - Individually controlled AC in every room for personalized comfort. - Electric blinds for privacy and ease of use. - Floor-to-ceiling windows that blend indoor and outdoor spaces seamlessly. - Electric glass doors for easy access to the terraces and pool. - Electric car charger by the parking area. - Spacious cooling room for food and beverages. -Basement with a cinema room, full spa area (Jacuzzi, sauna, Turkish bath), and a bar and lounge area perfect for entertaining. Located just 500 meters from award-winning beaches and within walking distance to all amenities, this villa provides easy access to shops, restaurants, and leisure activities, including the 18-hole Torrequebrada Golf course, Selwo Marina, and Paloma Park. It's less than 15 minutes from Málaga Airport and 35 minutes from Marbella. Enjoy the best of both worlds: peaceful coastal living with vibrant world-class amenities at your doorstep.